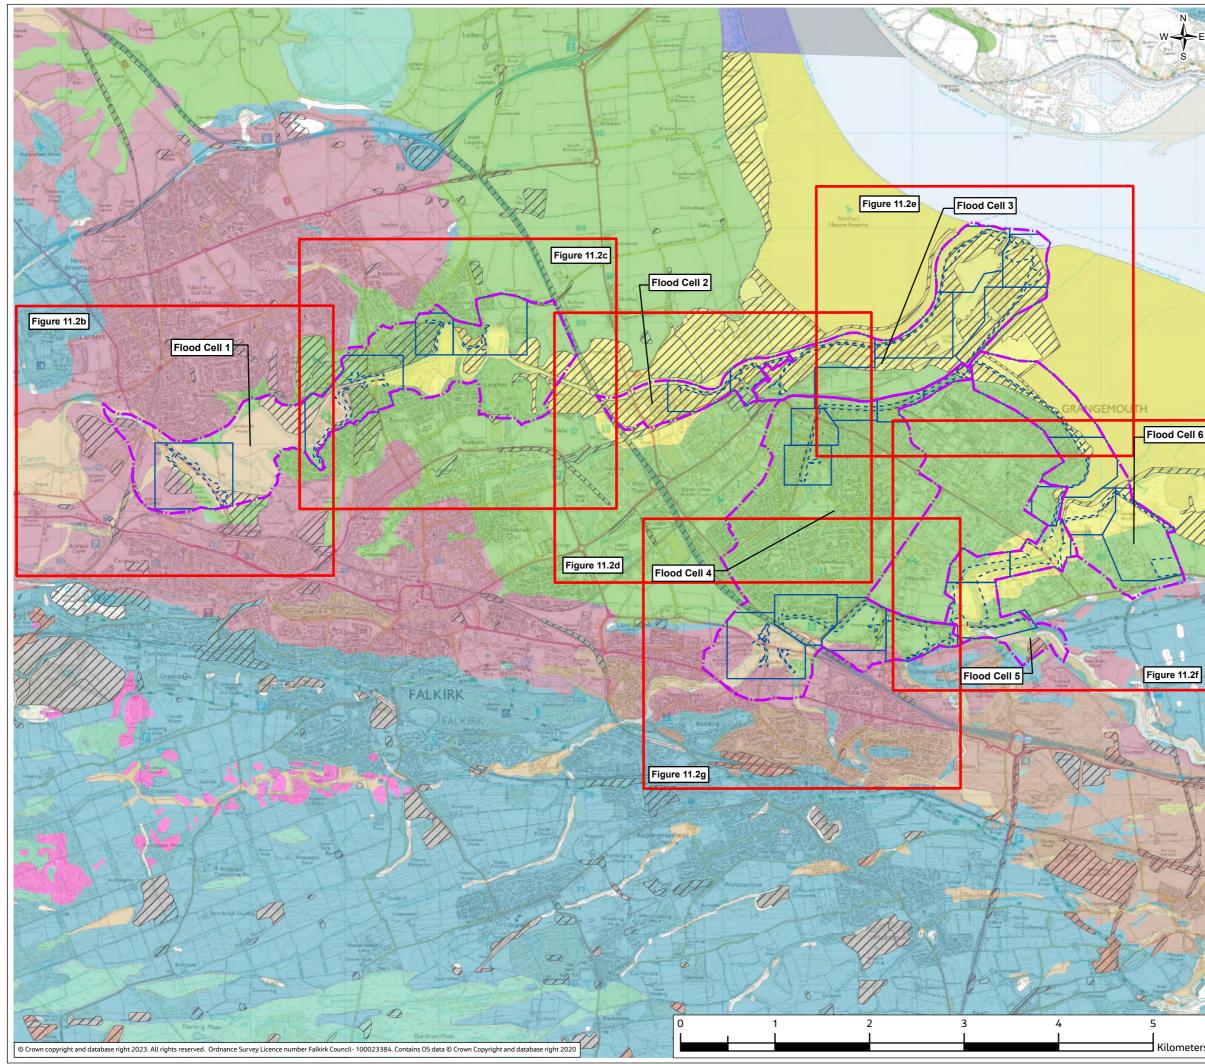

## **Contents (links to appendices)**

Figure B11.1: Solid Geology

Figure B11.2 (a-g): Superficial and Artificial Geology

Figure B11.3: Soil Map of Scotland (1:50,000 scale mapping)

Figure B11.4: Land Capability for Agriculture (LCA) (1:50,000 scale mapping)