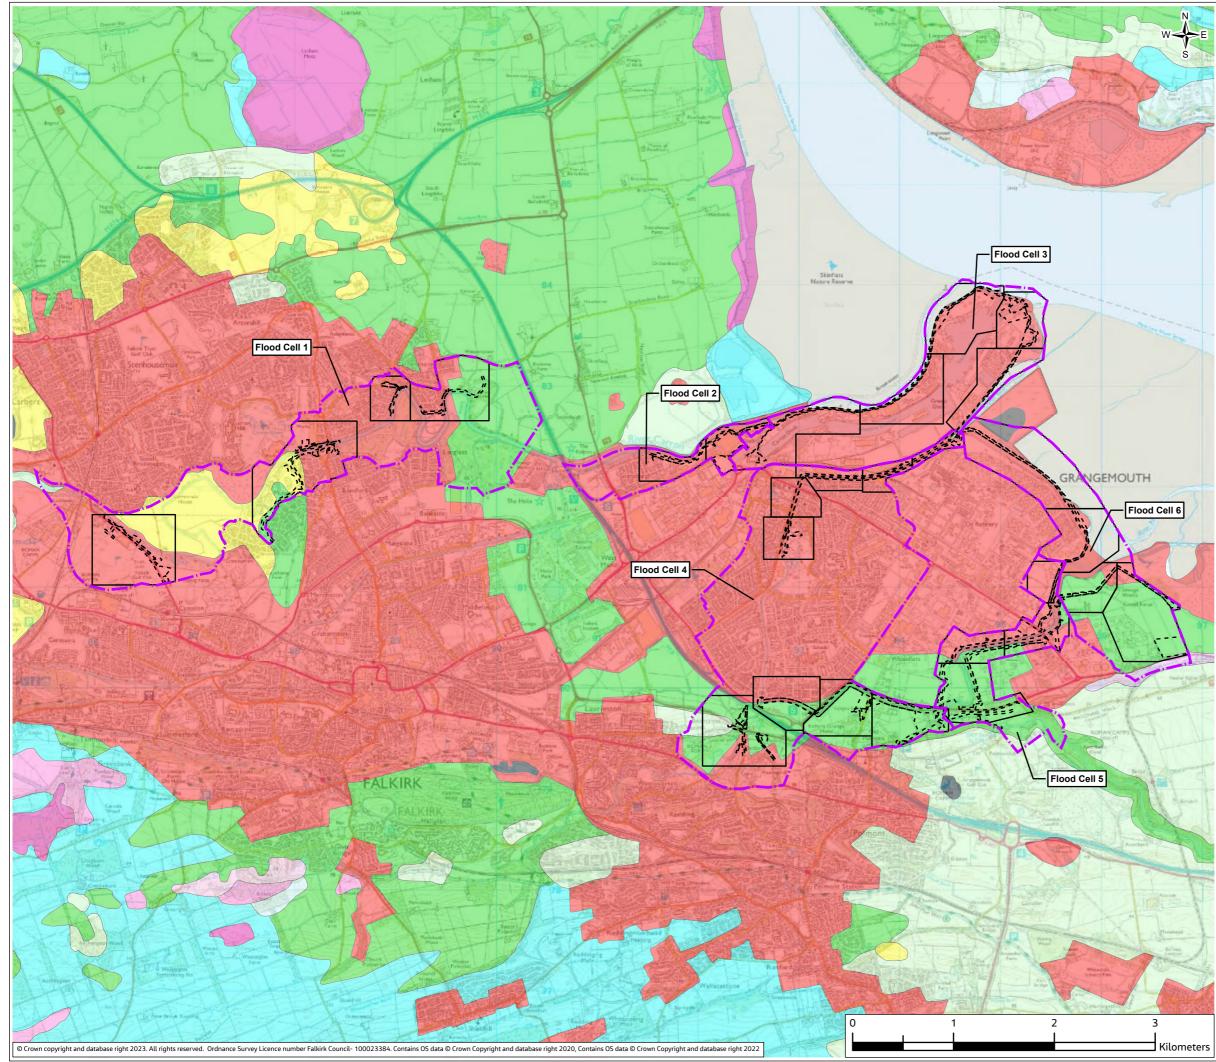

## **Contents (links to appendices)**

Figure B11.1: Solid Geology

Figure B11.2 (a-g): Superficial and Artificial Geology

Figure B11.3: Soil Map of Scotland (1:50,000 scale mapping)

Figure B11.4: Land Capability for Agriculture (LCA) (1:50,000 scale mapping)