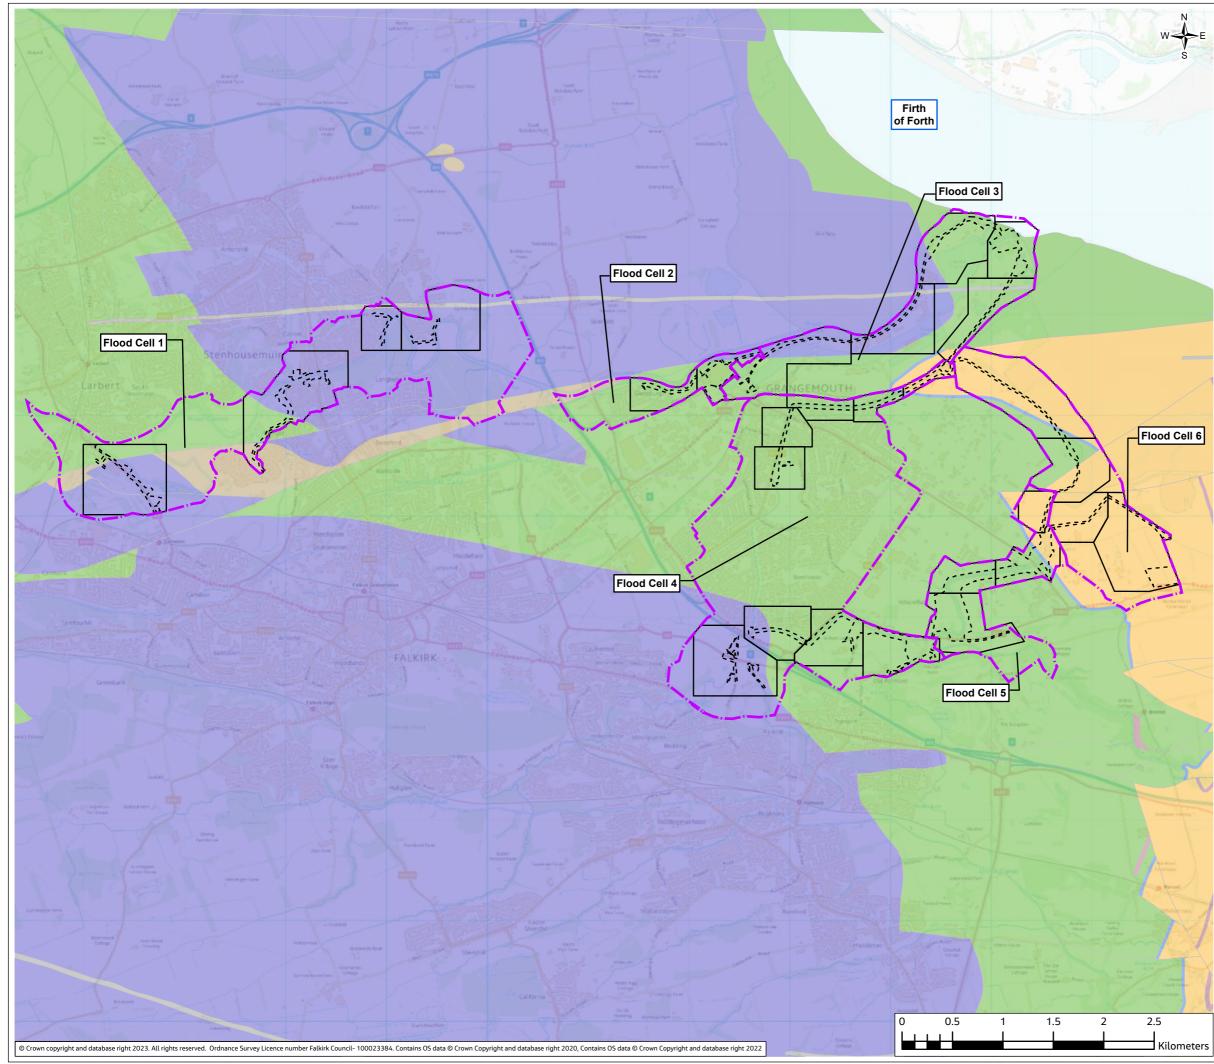

## **Contents (links to appendices)**

Figure B11.1: Solid Geology

Figure B11.2 (a-g): Superficial and Artificial Geology

Figure B11.3: Soil Map of Scotland (1:50,000 scale mapping)

Figure B11.4: Land Capability for Agriculture (LCA) (1:50,000 scale mapping)