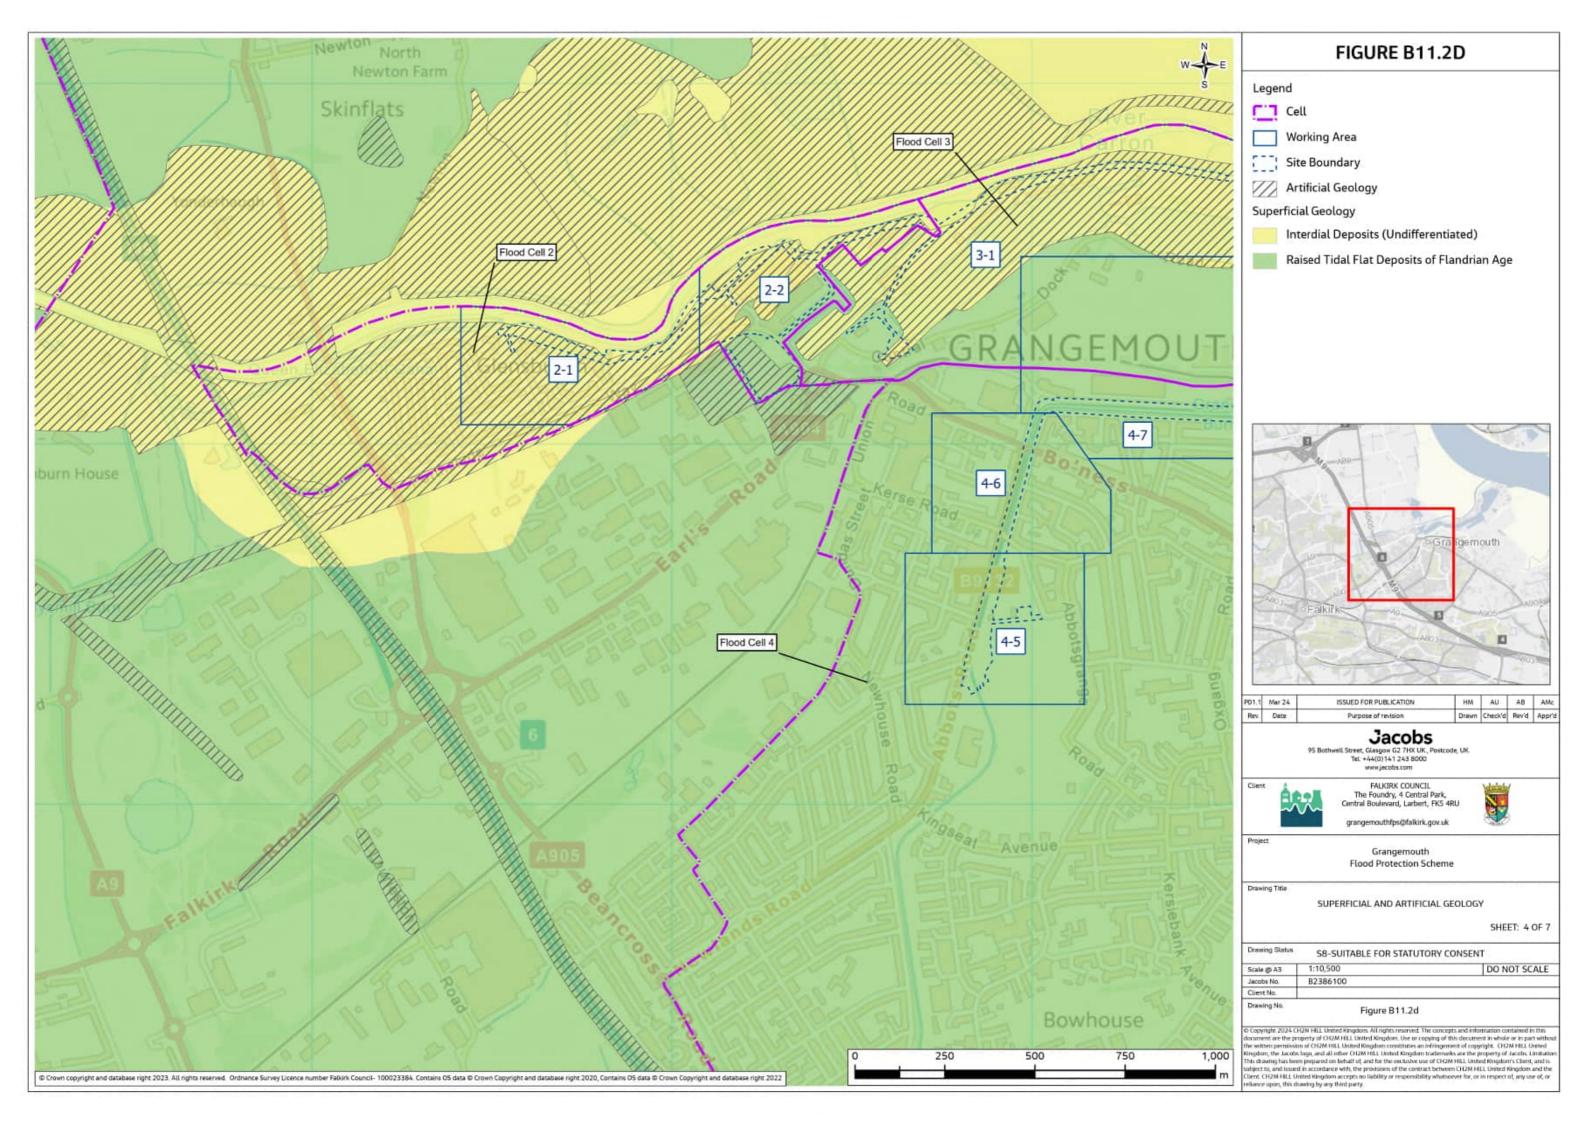

## **Contents (links to appendices)**

Figure B11.1: Solid Geology

Figure B11.2 (a-g): Superficial and Artificial Geology

Figure B11.3: Soil Map of Scotland (1:50,000 scale mapping)

Figure B11.4: Land Capability for Agriculture (LCA) (1:50,000 scale mapping)