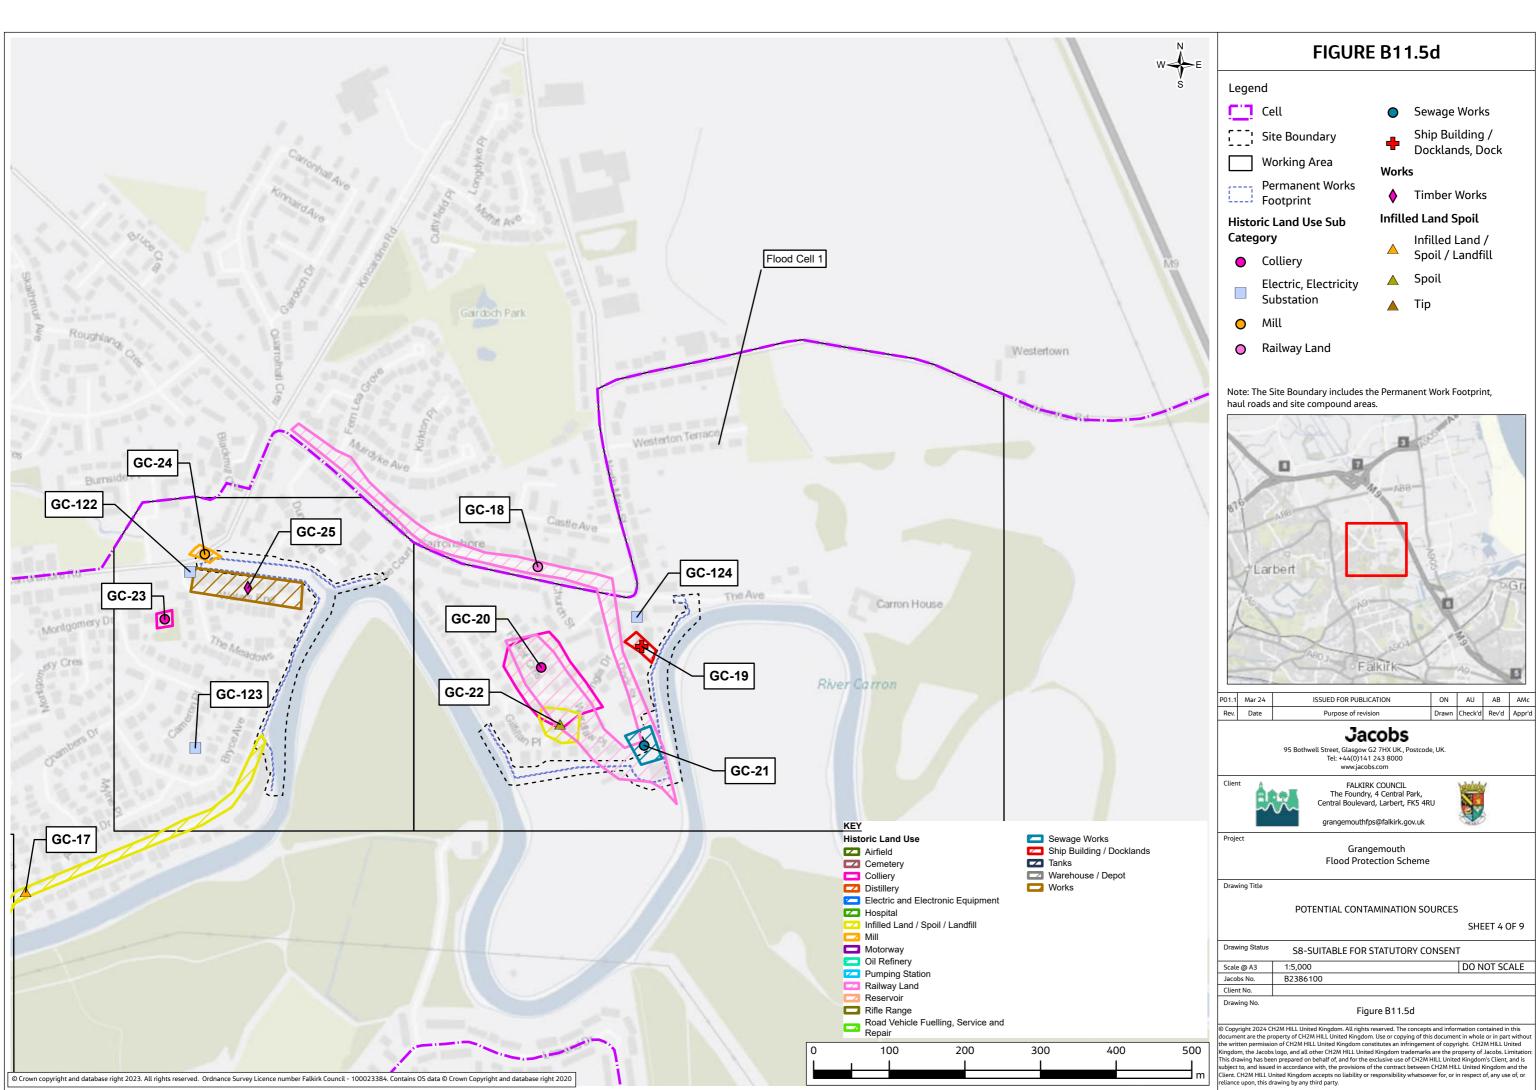

Figure B11.5 (a-i): Potential Contamination Sources

Kilometers

|                                                                                                                                        | FIGURE B11.2F                                                                                                                                                                                                                                                                                    |
|----------------------------------------------------------------------------------------------------------------------------------------|--------------------------------------------------------------------------------------------------------------------------------------------------------------------------------------------------------------------------------------------------------------------------------------------------|
| Legend                                                                                                                                 |                                                                                                                                                                                                                                                                                                  |
| <b>Г'1</b> 0                                                                                                                           | ell                                                                                                                                                                                                                                                                                              |
| W                                                                                                                                      | lorking Area                                                                                                                                                                                                                                                                                     |
|                                                                                                                                        | ite Boundary                                                                                                                                                                                                                                                                                     |
| '                                                                                                                                      |                                                                                                                                                                                                                                                                                                  |
| Lee .                                                                                                                                  | rtificial Geology                                                                                                                                                                                                                                                                                |
|                                                                                                                                        | ial Geology                                                                                                                                                                                                                                                                                      |
| -                                                                                                                                      | lluvium                                                                                                                                                                                                                                                                                          |
| G                                                                                                                                      | laciofluvial Ice Contact Deposits                                                                                                                                                                                                                                                                |
| In                                                                                                                                     | terdial Deposits (Undifferentiated)                                                                                                                                                                                                                                                              |
| R                                                                                                                                      | aised Marine Deposits, Devensian                                                                                                                                                                                                                                                                 |
| R                                                                                                                                      | aised Tidal Flat Deposits of Flandrian Age                                                                                                                                                                                                                                                       |
| S                                                                                                                                      | uperficial Deposits                                                                                                                                                                                                                                                                              |
| Т                                                                                                                                      | ill, Devensian                                                                                                                                                                                                                                                                                   |
|                                                                                                                                        |                                                                                                                                                                                                                                                                                                  |
|                                                                                                                                        | 1                                                                                                                                                                                                                                                                                                |
|                                                                                                                                        | 6                                                                                                                                                                                                                                                                                                |
| 100                                                                                                                                    |                                                                                                                                                                                                                                                                                                  |
| 8                                                                                                                                      | and the                                                                                                                                                                                                                                                                                          |
| Se .                                                                                                                                   | biGrangemouth                                                                                                                                                                                                                                                                                    |
| X                                                                                                                                      | LEN S REC                                                                                                                                                                                                                                                                                        |
| 1 19                                                                                                                                   |                                                                                                                                                                                                                                                                                                  |
| 40-                                                                                                                                    | B Agos Aboy                                                                                                                                                                                                                                                                                      |
|                                                                                                                                        | Allos Contraction of the                                                                                                                                                                                                                                                                         |
| -                                                                                                                                      | 410                                                                                                                                                                                                                                                                                              |
| -                                                                                                                                      | Ma                                                                                                                                                                                                                                                                                               |
| 23                                                                                                                                     |                                                                                                                                                                                                                                                                                                  |
| 1                                                                                                                                      | and a starter                                                                                                                                                                                                                                                                                    |
| PD1.1 Mar 24<br>Rev. Date                                                                                                              | ISSUED FOR PUBLICATION HM AU AB AI<br>Purpose of revision Drawn Check'd Rev'd Ap                                                                                                                                                                                                                 |
|                                                                                                                                        | Jacobs                                                                                                                                                                                                                                                                                           |
|                                                                                                                                        | 95 Bothwell Street, Glasgow G2 7HX UK, Postcode, UK.<br>Tet: +44(0)141243 8000                                                                                                                                                                                                                   |
|                                                                                                                                        | www.jacobs.com                                                                                                                                                                                                                                                                                   |
| Client                                                                                                                                 | FALKIRX COUNCIL<br>The Foundry, 4 Central Park,<br>Central Boulevard, Larbert, RK5 4RU                                                                                                                                                                                                           |
| ~                                                                                                                                      | grangemouthfps@falkirk.gov.uk                                                                                                                                                                                                                                                                    |
| Project                                                                                                                                |                                                                                                                                                                                                                                                                                                  |
|                                                                                                                                        | Grangemouth<br>Flood Protection Scheme                                                                                                                                                                                                                                                           |
| Drawing Title                                                                                                                          |                                                                                                                                                                                                                                                                                                  |
| 1. S.                                                                                              | SUPERFICIAL AND ARTIFICIAL GEOLOGY                                                                                                                                                                                                                                                               |
|                                                                                                                                        | SHEET: 6 OF                                                                                                                                                                                                                                                                                      |
| Drawing Status                                                                                                                         | S8-SUITABLE FOR STATUTORY CONSENT                                                                                                                                                                                                                                                                |
| Scale @ A3                                                                                                                             | 1:10,500 DO NOT SCALE                                                                                                                                                                                                                                                                            |
| Jacobs No.<br>Client No.                                                                                                               | B2386100                                                                                                                                                                                                                                                                                         |
| Drawing No.                                                                                                                            | Figure B11.2f                                                                                                                                                                                                                                                                                    |
|                                                                                                                                        |                                                                                                                                                                                                                                                                                                  |
| document are the p                                                                                                                     | CH2M HiLL United Hingdons. All rights reserved. The concepts and information contained in this<br>roperty of CH2M HILL United Wingdom, Use or copying of this document in whole or in part with                                                                                                  |
| document are the p<br>the written permiss<br>Kingdom, the Jacob                                                                        | ropercy of CH2M Hill. United Rendom, Use or copying of this document in whole or in part with<br>inn of CH2M Hill. United Kingdom constitutes an infringement of copyright. CH2M Hill. United<br>is logg, and all other CH2M Hill. Livited Kingdom trademarks are the property of Lacobs. Limita |
| document are the p<br>the written permiss<br>Kingdom, the Jacol<br>This drawing has be<br>subject to, and issue<br>Client, CH2M HBLL 1 | roperty of CH2M HILL United Kingdom, Use or copying of this document in whole or in part wit<br>ion of CH2M HILL United Kingdom constitutes an infringement of copyright. CH2M HILL Unite                                                                                                        |

| Drawing Status S8-SUITABLE FOR STATUTORY CONSENT                                                                                                                                                                                                                                                                                                     |          |  |              |  |  |
|------------------------------------------------------------------------------------------------------------------------------------------------------------------------------------------------------------------------------------------------------------------------------------------------------------------------------------------------------|----------|--|--------------|--|--|
| Scale @ A3                                                                                                                                                                                                                                                                                                                                           | 1:5,000  |  | DO NOT SCALE |  |  |
| Jacobs No.                                                                                                                                                                                                                                                                                                                                           | B2386100 |  |              |  |  |
| Client No.                                                                                                                                                                                                                                                                                                                                           |          |  |              |  |  |
| Drawing No.<br>Figure B11.5d                                                                                                                                                                                                                                                                                                                         |          |  |              |  |  |
| © Copyright 2024 CH2M HILL United Kingdom. All rights reserved. The concepts and information contained in this<br>document are the property of CH2M HILL United Kingdom. Use or copying of this document in whole or in part withou<br>the written premission of CH2M HILL United Kingdom constitutes an infrincement of convintor. CH2M HILL United |          |  |              |  |  |