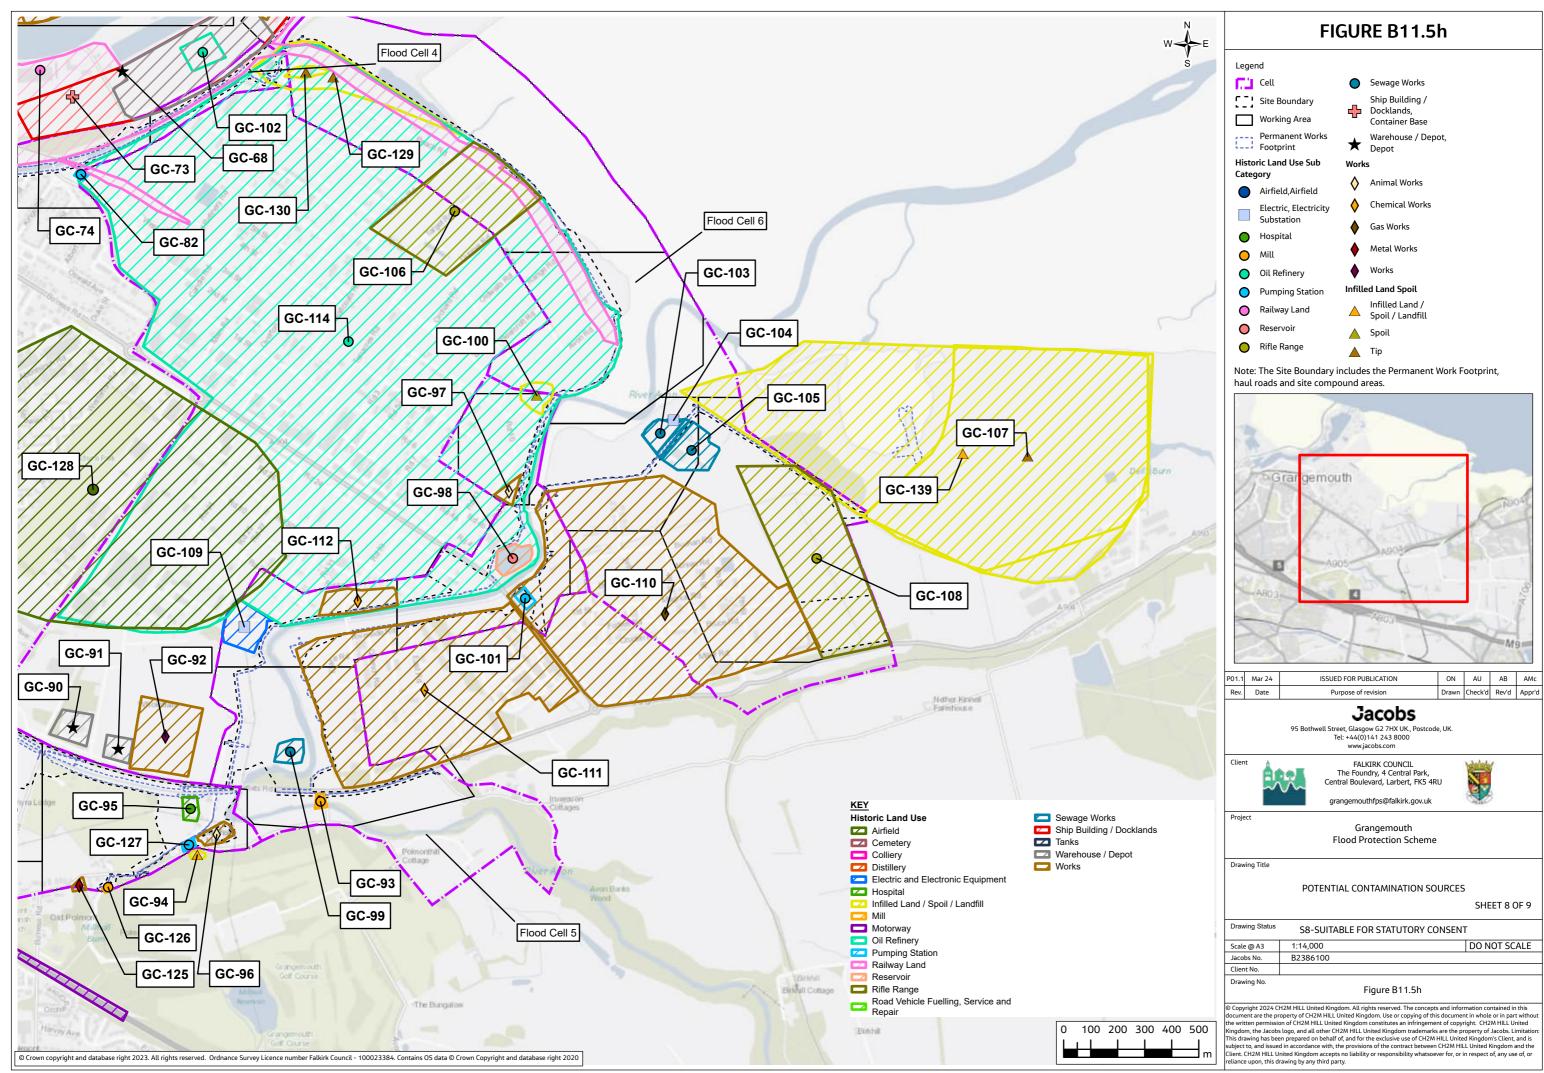

Figure B11.5 (a-i): Potential Contamination Sources

Kilometers

|                                                                                                                                        | FIGURE B11.2F                                                                                                                                                                                                                                                                                    |
|----------------------------------------------------------------------------------------------------------------------------------------|--------------------------------------------------------------------------------------------------------------------------------------------------------------------------------------------------------------------------------------------------------------------------------------------------|
| Legend                                                                                                                                 |                                                                                                                                                                                                                                                                                                  |
| <b>Г'1</b> 0                                                                                                                           | ell                                                                                                                                                                                                                                                                                              |
| W                                                                                                                                      | lorking Area                                                                                                                                                                                                                                                                                     |
|                                                                                                                                        | ite Boundary                                                                                                                                                                                                                                                                                     |
| '                                                                                                                                      |                                                                                                                                                                                                                                                                                                  |
| Lee .                                                                                                                                  | rtificial Geology                                                                                                                                                                                                                                                                                |
|                                                                                                                                        | ial Geology                                                                                                                                                                                                                                                                                      |
| -                                                                                                                                      | lluvium                                                                                                                                                                                                                                                                                          |
| G                                                                                                                                      | laciofluvial Ice Contact Deposits                                                                                                                                                                                                                                                                |
| In                                                                                                                                     | terdial Deposits (Undifferentiated)                                                                                                                                                                                                                                                              |
| R                                                                                                                                      | aised Marine Deposits, Devensian                                                                                                                                                                                                                                                                 |
| R                                                                                                                                      | aised Tidal Flat Deposits of Flandrian Age                                                                                                                                                                                                                                                       |
| S                                                                                                                                      | uperficial Deposits                                                                                                                                                                                                                                                                              |
| Т                                                                                                                                      | ill, Devensian                                                                                                                                                                                                                                                                                   |
|                                                                                                                                        |                                                                                                                                                                                                                                                                                                  |
|                                                                                                                                        | 1                                                                                                                                                                                                                                                                                                |
|                                                                                                                                        | 6                                                                                                                                                                                                                                                                                                |
| 100                                                                                                                                    |                                                                                                                                                                                                                                                                                                  |
| 8                                                                                                                                      | and the                                                                                                                                                                                                                                                                                          |
| Se .                                                                                                                                   | biGrangemouth                                                                                                                                                                                                                                                                                    |
| X                                                                                                                                      | LEN S REC                                                                                                                                                                                                                                                                                        |
| 1 19                                                                                                                                   |                                                                                                                                                                                                                                                                                                  |
| 40-                                                                                                                                    | B Agos Aboy                                                                                                                                                                                                                                                                                      |
|                                                                                                                                        | Allos Contraction of the                                                                                                                                                                                                                                                                         |
| -                                                                                                                                      | 410                                                                                                                                                                                                                                                                                              |
| -                                                                                                                                      | Ma                                                                                                                                                                                                                                                                                               |
| 23                                                                                                                                     |                                                                                                                                                                                                                                                                                                  |
| 1                                                                                                                                      | and a starter                                                                                                                                                                                                                                                                                    |
| PD1.1 Mar 24<br>Rev. Date                                                                                                              | ISSUED FOR PUBLICATION HM AU AB AI<br>Purpose of revision Drawn Check'd Rev'd Ap                                                                                                                                                                                                                 |
|                                                                                                                                        | Jacobs                                                                                                                                                                                                                                                                                           |
|                                                                                                                                        | 95 Bothwell Street, Glasgow G2 7HX UK, Postcode, UK.<br>Tet: +44(0)141243 8000                                                                                                                                                                                                                   |
|                                                                                                                                        | www.jacobs.com                                                                                                                                                                                                                                                                                   |
| Client                                                                                                                                 | FALKIRX COUNCIL<br>The Foundry, 4 Central Park,<br>Central Boulevard, Larbert, RK5 4RU                                                                                                                                                                                                           |
| ~                                                                                                                                      | grangemouthfps@falkirk.gov.uk                                                                                                                                                                                                                                                                    |
| Project                                                                                                                                |                                                                                                                                                                                                                                                                                                  |
|                                                                                                                                        | Grangemouth<br>Flood Protection Scheme                                                                                                                                                                                                                                                           |
| Drawing Title                                                                                                                          |                                                                                                                                                                                                                                                                                                  |
| 1. S.                                                                                              | SUPERFICIAL AND ARTIFICIAL GEOLOGY                                                                                                                                                                                                                                                               |
|                                                                                                                                        | SHEET: 6 OF                                                                                                                                                                                                                                                                                      |
| Drawing Status                                                                                                                         | S8-SUITABLE FOR STATUTORY CONSENT                                                                                                                                                                                                                                                                |
| Scale @ A3                                                                                                                             | 1:10,500 DO NOT SCALE                                                                                                                                                                                                                                                                            |
| Jacobs No.<br>Client No.                                                                                                               | B2386100                                                                                                                                                                                                                                                                                         |
| Drawing No.                                                                                                                            | Figure B11.2f                                                                                                                                                                                                                                                                                    |
|                                                                                                                                        |                                                                                                                                                                                                                                                                                                  |
| document are the p                                                                                                                     | CH2M HiLL United Hingdons. All rights reserved. The concepts and information contained in this<br>roperty of CH2M HILL United Wingdom, Use or copying of this document in whole or in part with                                                                                                  |
| document are the p<br>the written permiss<br>Kingdom, the Jacob                                                                        | ropercy of CH2M Hill. United Rendom, Use or copying of this document in whole or in part with<br>inn of CH2M Hill. United Kingdom constitutes an infringement of copyright. CH2M Hill. United<br>is logg, and all other CH2M Hill. Livited Kingdom trademarks are the property of Lacobs. Limita |
| document are the p<br>the written permiss<br>Kingdom, the Jacol<br>This drawing has be<br>subject to, and issue<br>Client, CH2M HBLL 1 | roperty of CH2M HILL United Kingdom, Use or copying of this document in whole or in part wit<br>ion of CH2M HILL United Kingdom constitutes an infringement of copyright. CH2M HILL Unite                                                                                                        |