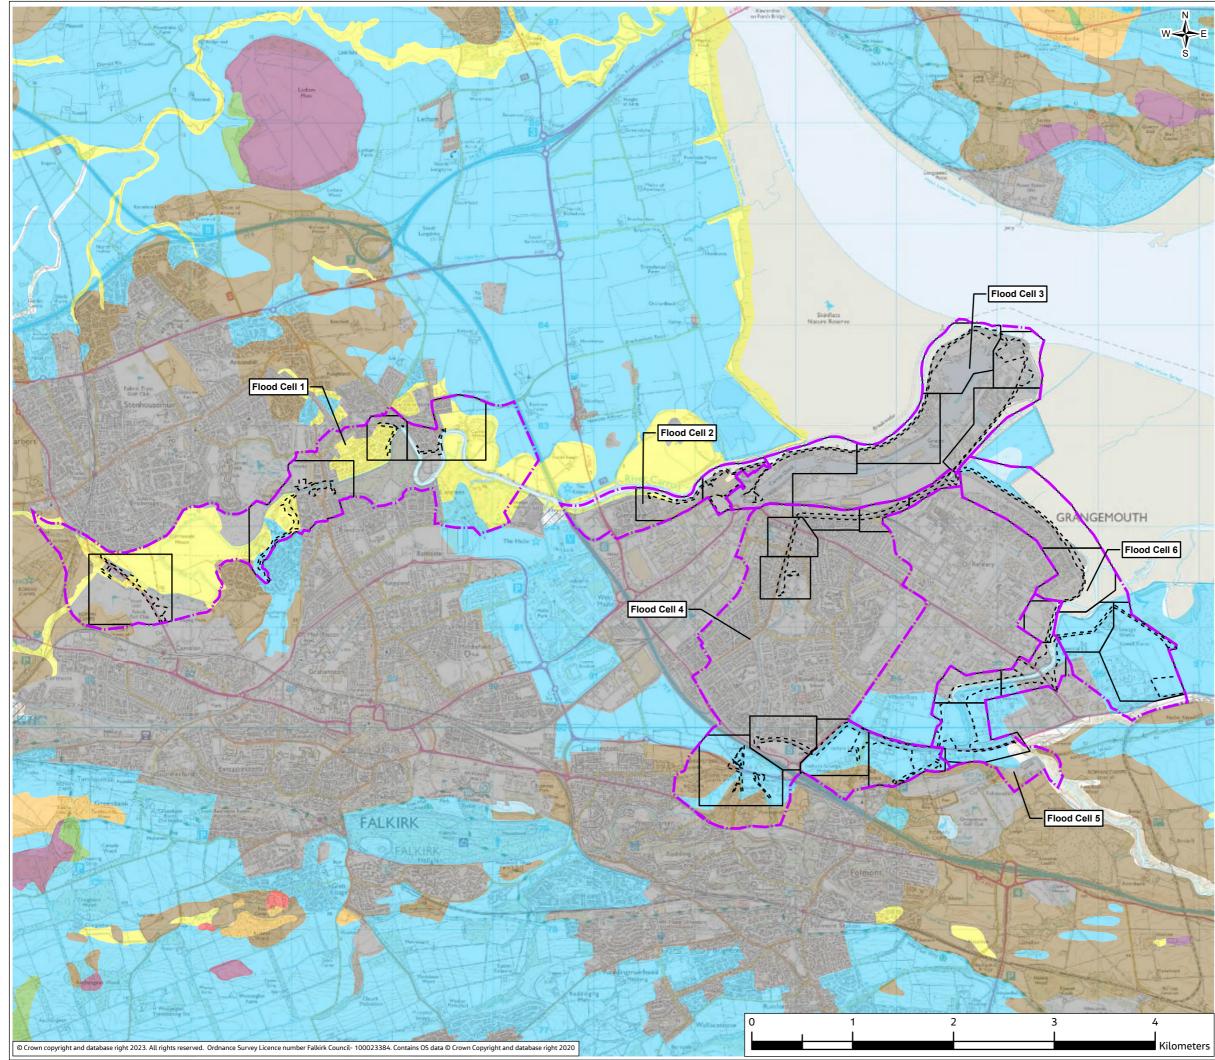

## **Contents (links to appendices)**

Figure B11.1: Solid Geology

Figure B11.2 (a-g): Superficial and Artificial Geology

Figure B11.3: Soil Map of Scotland (1:50,000 scale mapping)

Figure B11.4: Land Capability for Agriculture (LCA) (1:50,000 scale mapping)