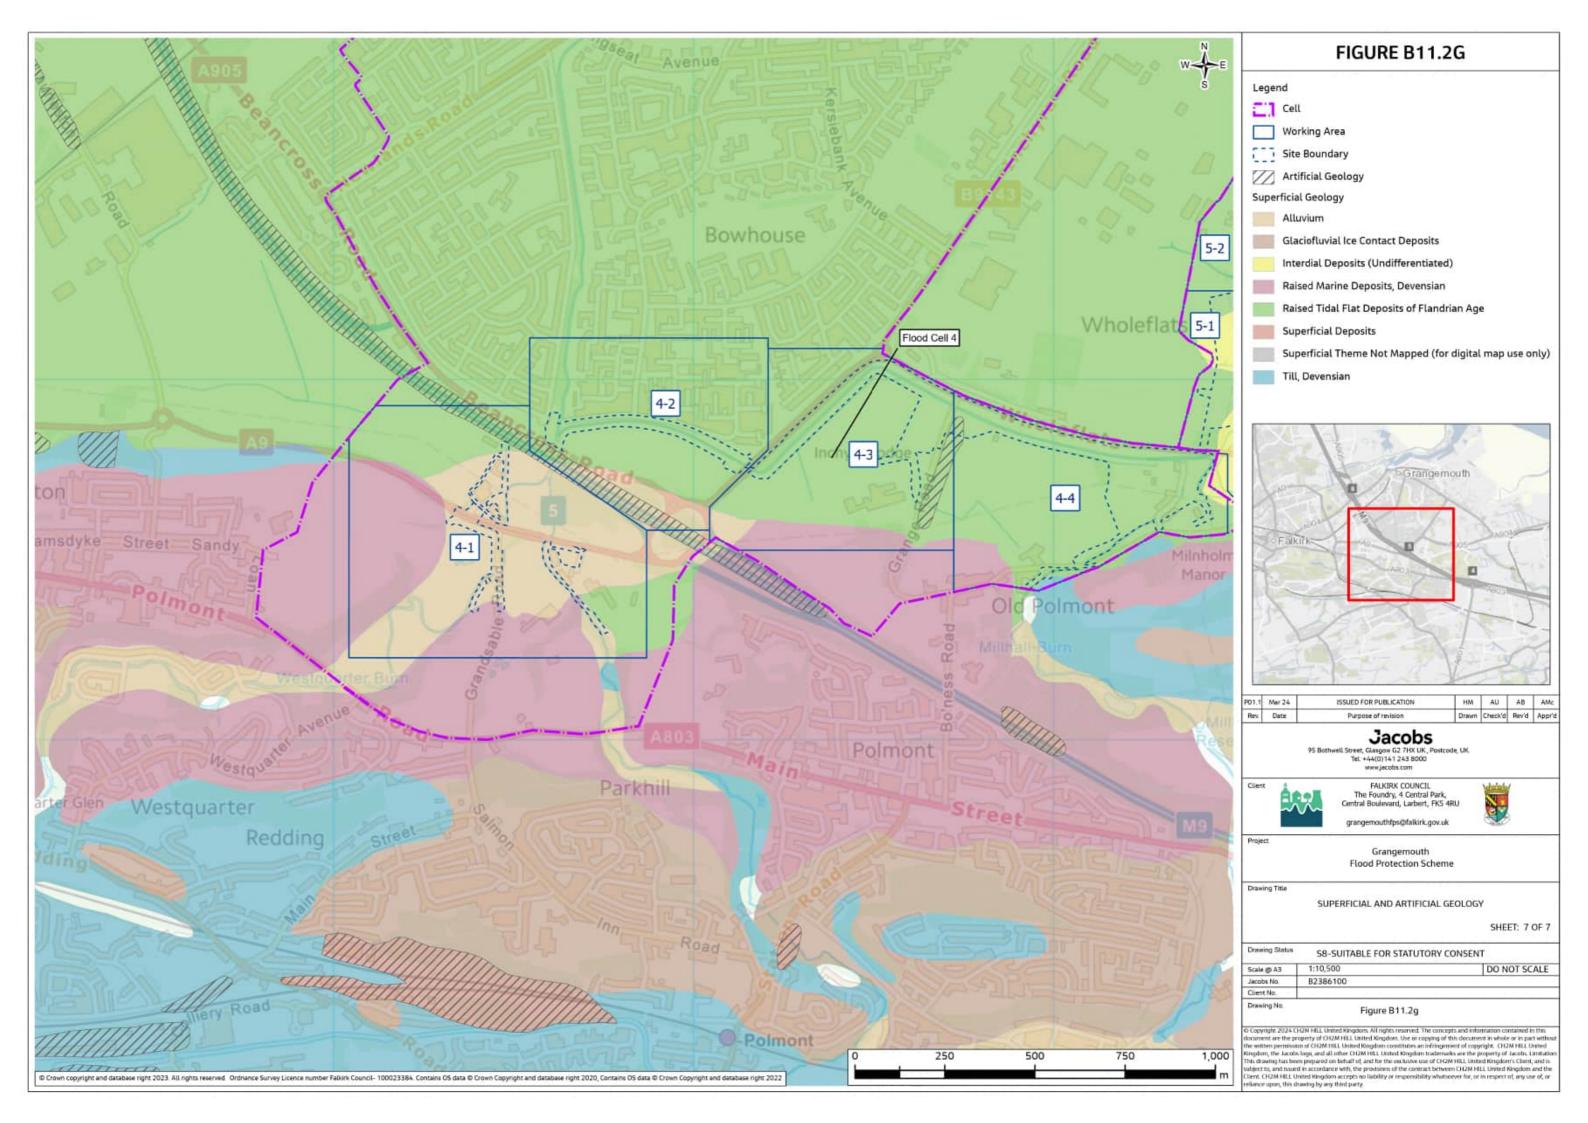

## **Contents (links to appendices)**

Figure B11.1: Solid Geology

Figure B11.2 (a-g): Superficial and Artificial Geology

Figure B11.3: Soil Map of Scotland (1:50,000 scale mapping)

Figure B11.4: Land Capability for Agriculture (LCA) (1:50,000 scale mapping)