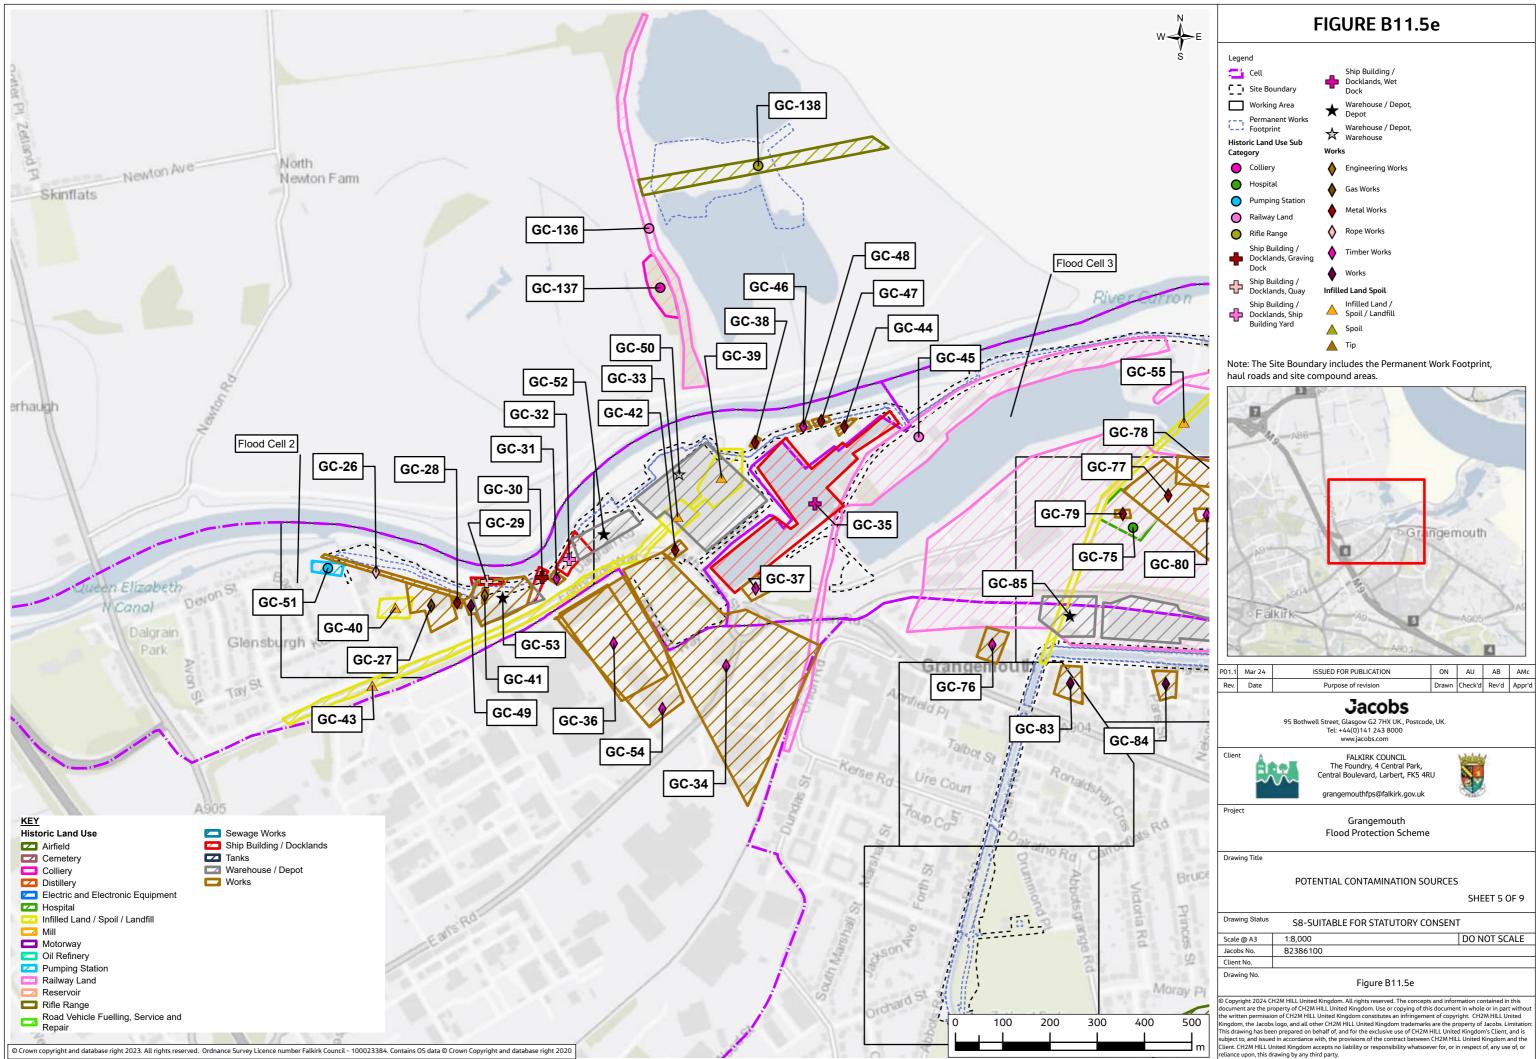

Figure B11.5 (a-i): Potential Contamination Sources

Kilometers

|                                                                                                                                        | FIGURE B11.2F                                                                                                                                                                                                                                                                                    |
|----------------------------------------------------------------------------------------------------------------------------------------|--------------------------------------------------------------------------------------------------------------------------------------------------------------------------------------------------------------------------------------------------------------------------------------------------|
| Legend                                                                                                                                 |                                                                                                                                                                                                                                                                                                  |
| <b>Г'1</b> 0                                                                                                                           | ell                                                                                                                                                                                                                                                                                              |
| W                                                                                                                                      | lorking Area                                                                                                                                                                                                                                                                                     |
|                                                                                                                                        | ite Boundary                                                                                                                                                                                                                                                                                     |
| '                                                                                                                                      |                                                                                                                                                                                                                                                                                                  |
| Lee .                                                                                                                                  | rtificial Geology                                                                                                                                                                                                                                                                                |
|                                                                                                                                        | ial Geology                                                                                                                                                                                                                                                                                      |
| -                                                                                                                                      | lluvium                                                                                                                                                                                                                                                                                          |
| G                                                                                                                                      | laciofluvial Ice Contact Deposits                                                                                                                                                                                                                                                                |
| In                                                                                                                                     | terdial Deposits (Undifferentiated)                                                                                                                                                                                                                                                              |
| R                                                                                                                                      | aised Marine Deposits, Devensian                                                                                                                                                                                                                                                                 |
| R                                                                                                                                      | aised Tidal Flat Deposits of Flandrian Age                                                                                                                                                                                                                                                       |
| S                                                                                                                                      | uperficial Deposits                                                                                                                                                                                                                                                                              |
| Т                                                                                                                                      | ill, Devensian                                                                                                                                                                                                                                                                                   |
|                                                                                                                                        |                                                                                                                                                                                                                                                                                                  |
|                                                                                                                                        | 1                                                                                                                                                                                                                                                                                                |
|                                                                                                                                        | 6                                                                                                                                                                                                                                                                                                |
| 100                                                                                                                                    |                                                                                                                                                                                                                                                                                                  |
| 8                                                                                                                                      | and the                                                                                                                                                                                                                                                                                          |
| Se .                                                                                                                                   | biGrangemouth                                                                                                                                                                                                                                                                                    |
| X                                                                                                                                      | LEN S REC                                                                                                                                                                                                                                                                                        |
| 1 19                                                                                                                                   |                                                                                                                                                                                                                                                                                                  |
| 40-                                                                                                                                    | B Agos Aboy                                                                                                                                                                                                                                                                                      |
|                                                                                                                                        | Allos Contraction of the                                                                                                                                                                                                                                                                         |
| -                                                                                                                                      | 410                                                                                                                                                                                                                                                                                              |
| -                                                                                                                                      | Ma                                                                                                                                                                                                                                                                                               |
| 23                                                                                                                                     |                                                                                                                                                                                                                                                                                                  |
| 1                                                                                                                                      | and a starter                                                                                                                                                                                                                                                                                    |
| PD1.1 Mar 24<br>Rev. Date                                                                                                              | ISSUED FOR PUBLICATION HM AU AB AI<br>Purpose of revision Drawn Check'd Rev'd Ap                                                                                                                                                                                                                 |
|                                                                                                                                        | Jacobs                                                                                                                                                                                                                                                                                           |
|                                                                                                                                        | 95 Bothwell Street, Glasgow G2 7HX UK, Postcode, UK.<br>Tet: +44(0)141243 8000                                                                                                                                                                                                                   |
|                                                                                                                                        | www.jacobs.com                                                                                                                                                                                                                                                                                   |
| Client                                                                                                                                 | FALKIRX COUNCIL<br>The Foundry, 4 Central Park,<br>Central Boulevard, Larbert, RK5 4RU                                                                                                                                                                                                           |
| ~                                                                                                                                      | grangemouthfps@falkirk.gov.uk                                                                                                                                                                                                                                                                    |
| Project                                                                                                                                |                                                                                                                                                                                                                                                                                                  |
|                                                                                                                                        | Grangemouth<br>Flood Protection Scheme                                                                                                                                                                                                                                                           |
| Drawing Title                                                                                                                          |                                                                                                                                                                                                                                                                                                  |
| 1. S.                                                                                              | SUPERFICIAL AND ARTIFICIAL GEOLOGY                                                                                                                                                                                                                                                               |
|                                                                                                                                        | SHEET: 6 OF                                                                                                                                                                                                                                                                                      |
| Drawing Status                                                                                                                         | S8-SUITABLE FOR STATUTORY CONSENT                                                                                                                                                                                                                                                                |
| Scale @ A3                                                                                                                             | 1:10,500 DO NOT SCALE                                                                                                                                                                                                                                                                            |
| Jacobs No.<br>Client No.                                                                                                               | B2386100                                                                                                                                                                                                                                                                                         |
| Drawing No.                                                                                                                            | Figure B11.2f                                                                                                                                                                                                                                                                                    |
|                                                                                                                                        |                                                                                                                                                                                                                                                                                                  |
| document are the p                                                                                                                     | CH2M HiLL United Hingdons. All rights reserved. The concepts and information contained in this<br>roperty of CH2M HILL United Wingdom, Use or copying of this document in whole or in part with                                                                                                  |
| document are the p<br>the written permiss<br>Kingdom, the Jacob                                                                        | ropercy of CH2M Hill. United Rendom, Use or copying of this document in whole or in part with<br>inn of CH2M Hill. United Kingdom constitutes an infringement of copyright. CH2M Hill. United<br>is logg, and all other CH2M Hill. Livited Kingdom trademarks are the property of Lacobs. Limita |
| document are the p<br>the written permiss<br>Kingdom, the Jacol<br>This drawing has be<br>subject to, and issue<br>Client, CH2M HBLL 1 | roperty of CH2M HILL United Kingdom, Use or copying of this document in whole or in part wit<br>ion of CH2M HILL United Kingdom constitutes an infringement of copyright. CH2M HILL Unite                                                                                                        |