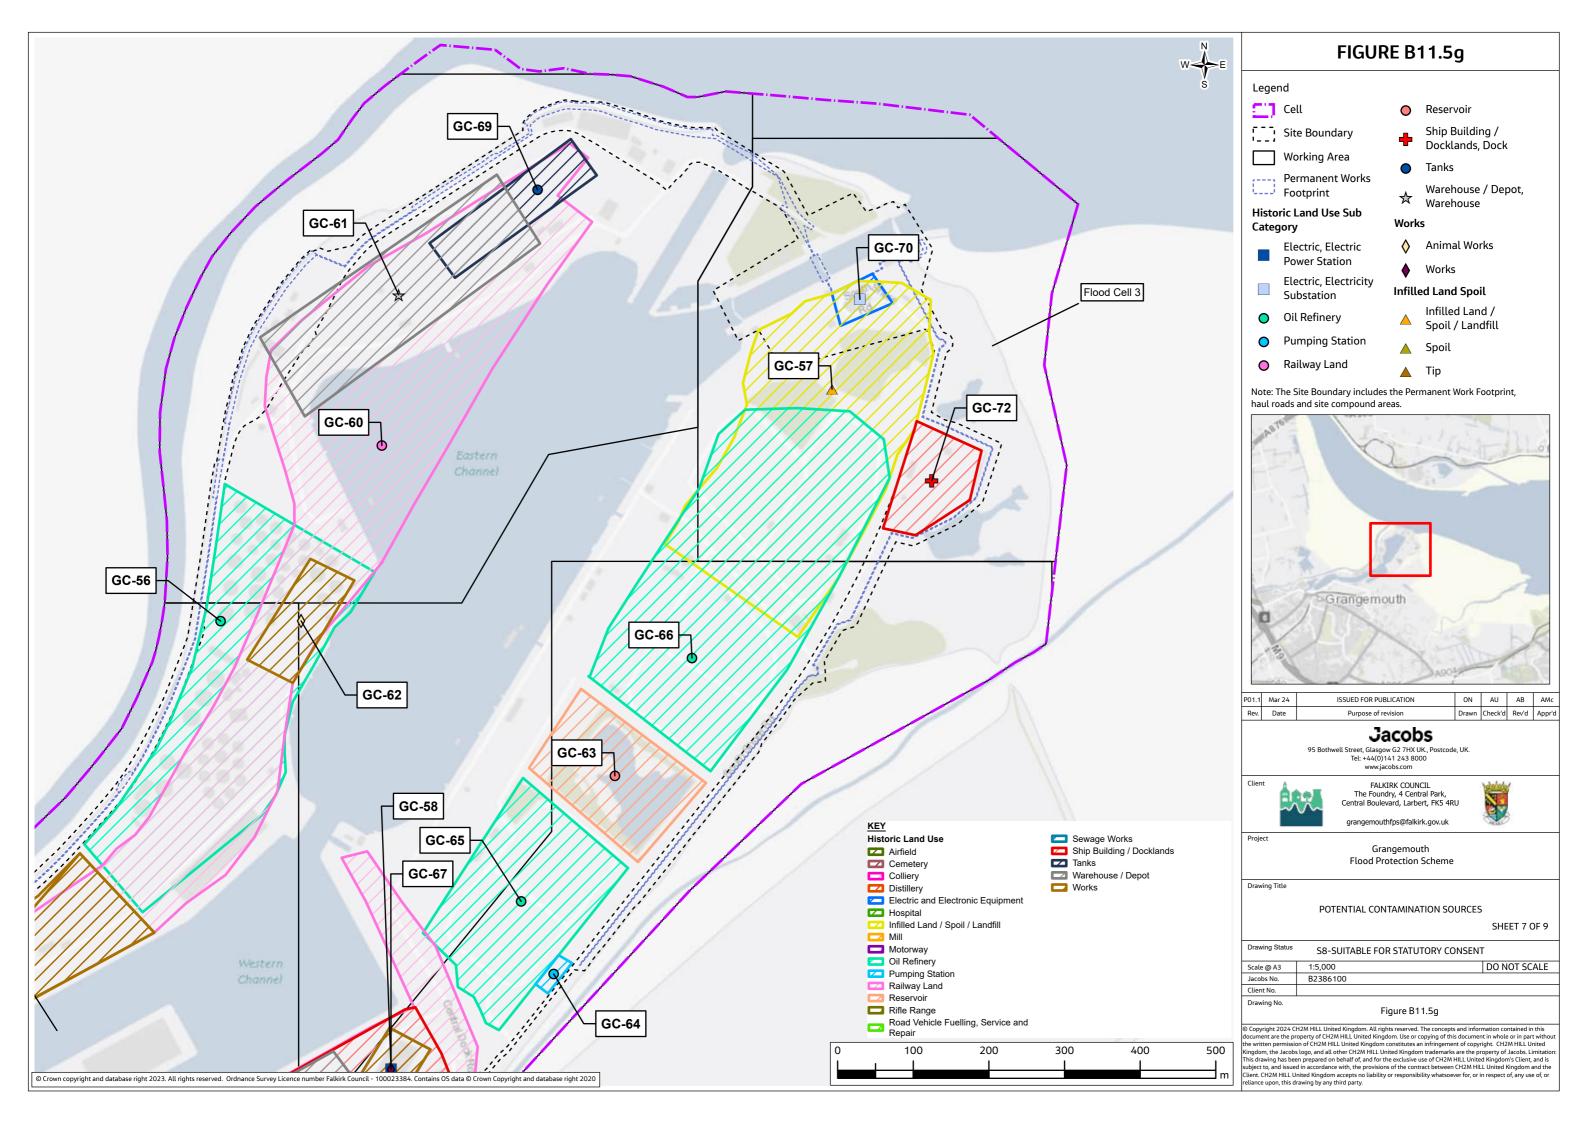

Figure B11.5 (a-i): Potential Contamination Sources

Kilometers

|                                                                                                                                        | FIGURE B11.2F                                                                                                                                                                                                                                                                                    |
|----------------------------------------------------------------------------------------------------------------------------------------|--------------------------------------------------------------------------------------------------------------------------------------------------------------------------------------------------------------------------------------------------------------------------------------------------|
| Legend                                                                                                                                 |                                                                                                                                                                                                                                                                                                  |
| <b>Г'1</b> 0                                                                                                                           | ell                                                                                                                                                                                                                                                                                              |
| W                                                                                                                                      | lorking Area                                                                                                                                                                                                                                                                                     |
|                                                                                                                                        | ite Boundary                                                                                                                                                                                                                                                                                     |
| '                                                                                                                                      |                                                                                                                                                                                                                                                                                                  |
| Lee .                                                                                                                                  | rtificial Geology                                                                                                                                                                                                                                                                                |
|                                                                                                                                        | ial Geology                                                                                                                                                                                                                                                                                      |
| -                                                                                                                                      | lluvium                                                                                                                                                                                                                                                                                          |
| G                                                                                                                                      | laciofluvial Ice Contact Deposits                                                                                                                                                                                                                                                                |
| In                                                                                                                                     | terdial Deposits (Undifferentiated)                                                                                                                                                                                                                                                              |
| R                                                                                                                                      | aised Marine Deposits, Devensian                                                                                                                                                                                                                                                                 |
| R                                                                                                                                      | aised Tidal Flat Deposits of Flandrian Age                                                                                                                                                                                                                                                       |
| S                                                                                                                                      | uperficial Deposits                                                                                                                                                                                                                                                                              |
| Т                                                                                                                                      | ill, Devensian                                                                                                                                                                                                                                                                                   |
|                                                                                                                                        |                                                                                                                                                                                                                                                                                                  |
|                                                                                                                                        | 1                                                                                                                                                                                                                                                                                                |
|                                                                                                                                        | 6                                                                                                                                                                                                                                                                                                |
| 100                                                                                                                                    |                                                                                                                                                                                                                                                                                                  |
| 8                                                                                                                                      | and the                                                                                                                                                                                                                                                                                          |
| Se .                                                                                                                                   | biGrangemouth                                                                                                                                                                                                                                                                                    |
| X                                                                                                                                      | LEN S REC                                                                                                                                                                                                                                                                                        |
| 1 19                                                                                                                                   |                                                                                                                                                                                                                                                                                                  |
| 40-                                                                                                                                    | B Agos Aboy                                                                                                                                                                                                                                                                                      |
|                                                                                                                                        | Allos Contraction of the                                                                                                                                                                                                                                                                         |
| -                                                                                                                                      | 410                                                                                                                                                                                                                                                                                              |
| -                                                                                                                                      | Ma                                                                                                                                                                                                                                                                                               |
| 23                                                                                                                                     |                                                                                                                                                                                                                                                                                                  |
| 1                                                                                                                                      | and a starter                                                                                                                                                                                                                                                                                    |
| PD1.1 Mar 24<br>Rev. Date                                                                                                              | ISSUED FOR PUBLICATION HM AU AB AI<br>Purpose of revision Drawn Check'd Rev'd Ap                                                                                                                                                                                                                 |
|                                                                                                                                        | Jacobs                                                                                                                                                                                                                                                                                           |
|                                                                                                                                        | 95 Bothwell Street, Glasgow G2 7HX UK, Postcode, UK.<br>Tet: +44(0)141243 8000                                                                                                                                                                                                                   |
|                                                                                                                                        | www.jacobs.com                                                                                                                                                                                                                                                                                   |
| Client                                                                                                                                 | FALKIRX COUNCIL<br>The Foundry, 4 Central Park,<br>Central Boulevard, Larbert, RK5 4RU                                                                                                                                                                                                           |
| ~                                                                                                                                      | grangemouthfps@falkirk.gov.uk                                                                                                                                                                                                                                                                    |
| Project                                                                                                                                |                                                                                                                                                                                                                                                                                                  |
|                                                                                                                                        | Grangemouth<br>Flood Protection Scheme                                                                                                                                                                                                                                                           |
| Drawing Title                                                                                                                          |                                                                                                                                                                                                                                                                                                  |
| 1. S.                                                                                              | SUPERFICIAL AND ARTIFICIAL GEOLOGY                                                                                                                                                                                                                                                               |
|                                                                                                                                        | SHEET: 6 OF                                                                                                                                                                                                                                                                                      |
| Drawing Status                                                                                                                         | S8-SUITABLE FOR STATUTORY CONSENT                                                                                                                                                                                                                                                                |
| Scale @ A3                                                                                                                             | 1:10,500 DO NOT SCALE                                                                                                                                                                                                                                                                            |
| Jacobs No.<br>Client No.                                                                                                               | B2386100                                                                                                                                                                                                                                                                                         |
| Drawing No.                                                                                                                            | Figure B11.2f                                                                                                                                                                                                                                                                                    |
|                                                                                                                                        |                                                                                                                                                                                                                                                                                                  |
| document are the p                                                                                                                     | CH2M HiLL United Hingdons. All rights reserved. The concepts and information contained in this<br>roperty of CH2M HILL United Wingdom, Use or copying of this document in whole or in part with                                                                                                  |
| document are the p<br>the written permiss<br>Kingdom, the Jacob                                                                        | ropercy of CH2M Hill. United Rendom, Use or copying of this document in whole or in part with<br>inn of CH2M Hill. United Kingdom constitutes an infringement of copyright. CH2M Hill. United<br>is logg, and all other CH2M Hill. Livited Kingdom trademarks are the property of Lacobs. Limita |
| document are the p<br>the written permiss<br>Kingdom, the Jacol<br>This drawing has be<br>subject to, and issue<br>Client, CH2M HBLL 1 | roperty of CH2M HILL United Kingdom, Use or copying of this document in whole or in part wit<br>ion of CH2M HILL United Kingdom constitutes an infringement of copyright. CH2M HILL Unite                                                                                                        |