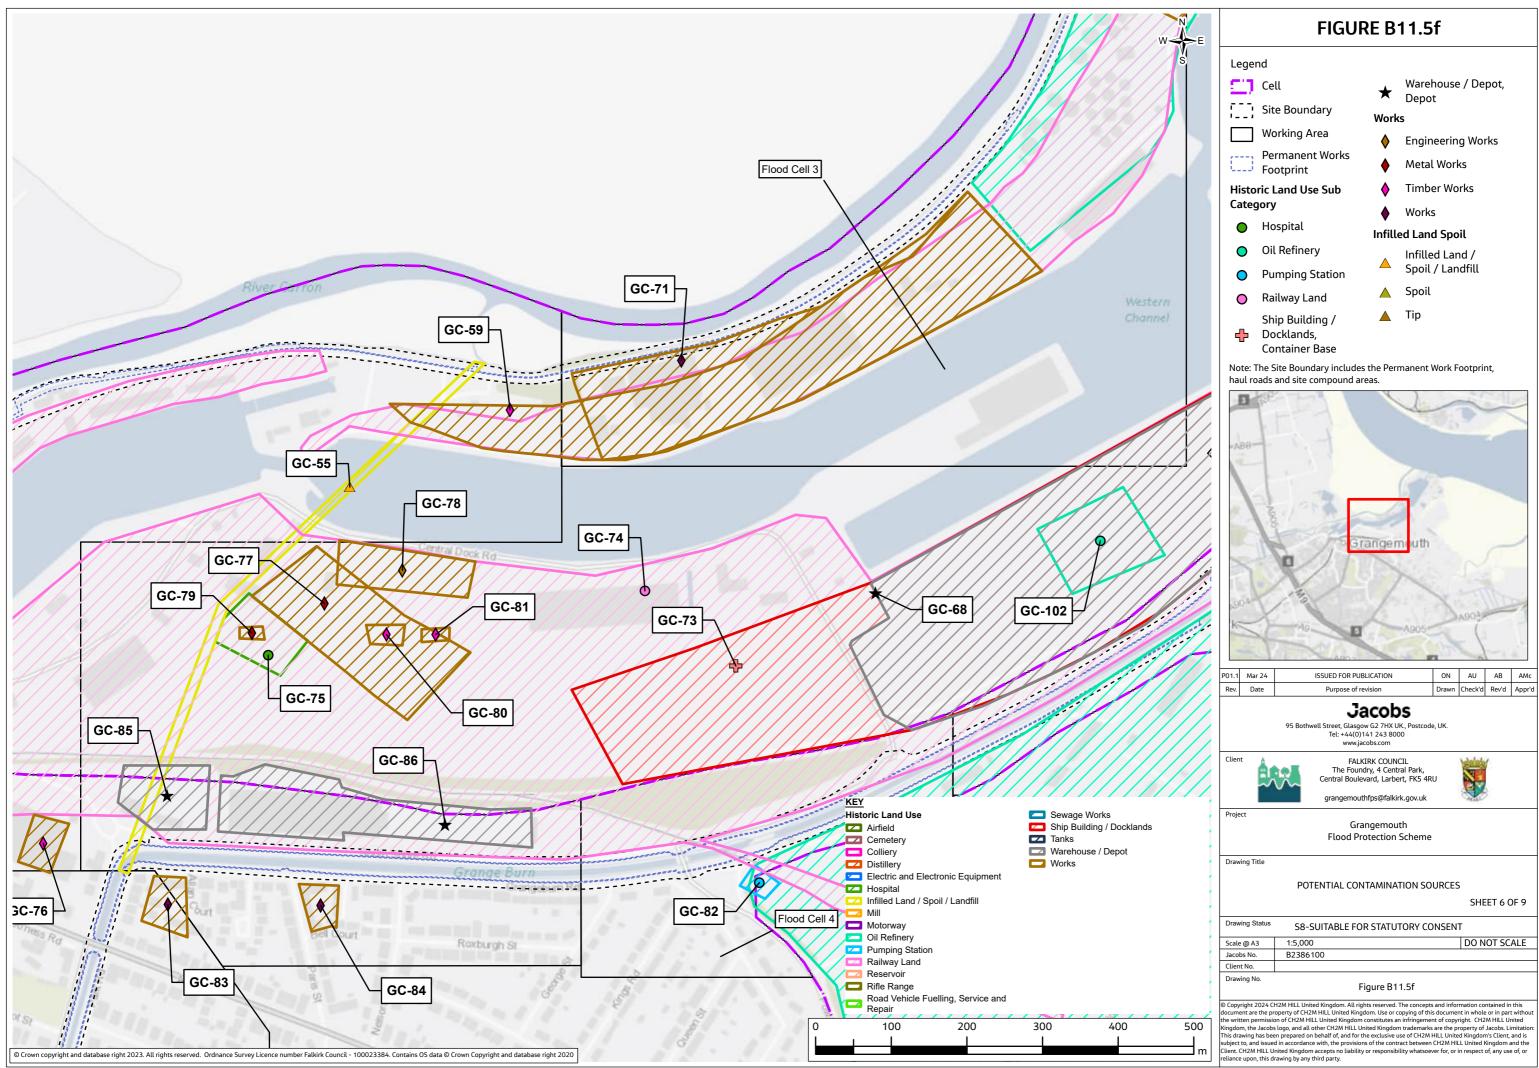

Figure B11.5 (a-i): Potential Contamination Sources

Kilometers

|                                                                                                                                        | FIGURE B11.2F                                                                                                                                                                                                                                                                                    |
|----------------------------------------------------------------------------------------------------------------------------------------|--------------------------------------------------------------------------------------------------------------------------------------------------------------------------------------------------------------------------------------------------------------------------------------------------|
| Legend                                                                                                                                 |                                                                                                                                                                                                                                                                                                  |
| <b>Г'1</b> 0                                                                                                                           | ell                                                                                                                                                                                                                                                                                              |
| W                                                                                                                                      | lorking Area                                                                                                                                                                                                                                                                                     |
|                                                                                                                                        | ite Boundary                                                                                                                                                                                                                                                                                     |
| '                                                                                                                                      |                                                                                                                                                                                                                                                                                                  |
| Lee .                                                                                                                                  | rtificial Geology                                                                                                                                                                                                                                                                                |
|                                                                                                                                        | ial Geology                                                                                                                                                                                                                                                                                      |
| -                                                                                                                                      | lluvium                                                                                                                                                                                                                                                                                          |
| G                                                                                                                                      | laciofluvial Ice Contact Deposits                                                                                                                                                                                                                                                                |
| In                                                                                                                                     | terdial Deposits (Undifferentiated)                                                                                                                                                                                                                                                              |
| R                                                                                                                                      | aised Marine Deposits, Devensian                                                                                                                                                                                                                                                                 |
| R                                                                                                                                      | aised Tidal Flat Deposits of Flandrian Age                                                                                                                                                                                                                                                       |
| S                                                                                                                                      | uperficial Deposits                                                                                                                                                                                                                                                                              |
| Т                                                                                                                                      | ill, Devensian                                                                                                                                                                                                                                                                                   |
|                                                                                                                                        |                                                                                                                                                                                                                                                                                                  |
|                                                                                                                                        | 1                                                                                                                                                                                                                                                                                                |
|                                                                                                                                        | 6                                                                                                                                                                                                                                                                                                |
| 100                                                                                                                                    |                                                                                                                                                                                                                                                                                                  |
| 8                                                                                                                                      | and the                                                                                                                                                                                                                                                                                          |
| Se .                                                                                                                                   | biGrangemouth                                                                                                                                                                                                                                                                                    |
| X                                                                                                                                      | LEN S REC                                                                                                                                                                                                                                                                                        |
| 1 19                                                                                                                                   |                                                                                                                                                                                                                                                                                                  |
| 40-                                                                                                                                    | B Agos Aboy                                                                                                                                                                                                                                                                                      |
|                                                                                                                                        | Allos Contraction of the                                                                                                                                                                                                                                                                         |
| -                                                                                                                                      | 410                                                                                                                                                                                                                                                                                              |
| -                                                                                                                                      | Ma                                                                                                                                                                                                                                                                                               |
| 23                                                                                                                                     |                                                                                                                                                                                                                                                                                                  |
| 1                                                                                                                                      | and a starter                                                                                                                                                                                                                                                                                    |
| PD1.1 Mar 24<br>Rev. Date                                                                                                              | ISSUED FOR PUBLICATION HM AU AB AI<br>Purpose of revision Drawn Check'd Rev'd Ap                                                                                                                                                                                                                 |
|                                                                                                                                        | Jacobs                                                                                                                                                                                                                                                                                           |
|                                                                                                                                        | 95 Bothwell Street, Glasgow G2 7HX UK, Postcode, UK.<br>Tet: +44(0)141243 8000                                                                                                                                                                                                                   |
|                                                                                                                                        | www.jacobs.com                                                                                                                                                                                                                                                                                   |
| Client                                                                                                                                 | FALKIRX COUNCIL<br>The Foundry, 4 Central Park,<br>Central Boulevard, Larbert, RK5 4RU                                                                                                                                                                                                           |
| ~                                                                                                                                      | grangemouthfps@falkirk.gov.uk                                                                                                                                                                                                                                                                    |
| Project                                                                                                                                |                                                                                                                                                                                                                                                                                                  |
|                                                                                                                                        | Grangemouth<br>Flood Protection Scheme                                                                                                                                                                                                                                                           |
| Drawing Title                                                                                                                          |                                                                                                                                                                                                                                                                                                  |
| 1. S.                                                                                              | SUPERFICIAL AND ARTIFICIAL GEOLOGY                                                                                                                                                                                                                                                               |
|                                                                                                                                        | SHEET: 6 OF                                                                                                                                                                                                                                                                                      |
| Drawing Status                                                                                                                         | S8-SUITABLE FOR STATUTORY CONSENT                                                                                                                                                                                                                                                                |
| Scale @ A3                                                                                                                             | 1:10,500 DO NOT SCALE                                                                                                                                                                                                                                                                            |
| Jacobs No.<br>Client No.                                                                                                               | B2386100                                                                                                                                                                                                                                                                                         |
| Drawing No.                                                                                                                            | Figure B11.2f                                                                                                                                                                                                                                                                                    |
|                                                                                                                                        |                                                                                                                                                                                                                                                                                                  |
| document are the p                                                                                                                     | CH2M HiLL United Hingdons. All rights reserved. The concepts and information contained in this<br>roperty of CH2M HILL United Wingdom, Use or copying of this document in whole or in part with                                                                                                  |
| document are the p<br>the written permiss<br>Kingdom, the Jacob                                                                        | ropercy of CH2M Hill. United Rendom, Use or copying of this document in whole or in part with<br>inn of CH2M Hill. United Kingdom constitutes an infringement of copyright. CH2M Hill. United<br>is logg, and all other CH2M Hill. Livited Kingdom trademarks are the property of Lacobs. Limita |
| document are the p<br>the written permiss<br>Kingdom, the Jacol<br>This drawing has be<br>subject to, and issue<br>Client, CH2M HBLL 1 | roperty of CH2M HILL United Kingdom, Use or copying of this document in whole or in part wit<br>ion of CH2M HILL United Kingdom constitutes an infringement of copyright. CH2M HILL Unite                                                                                                        |