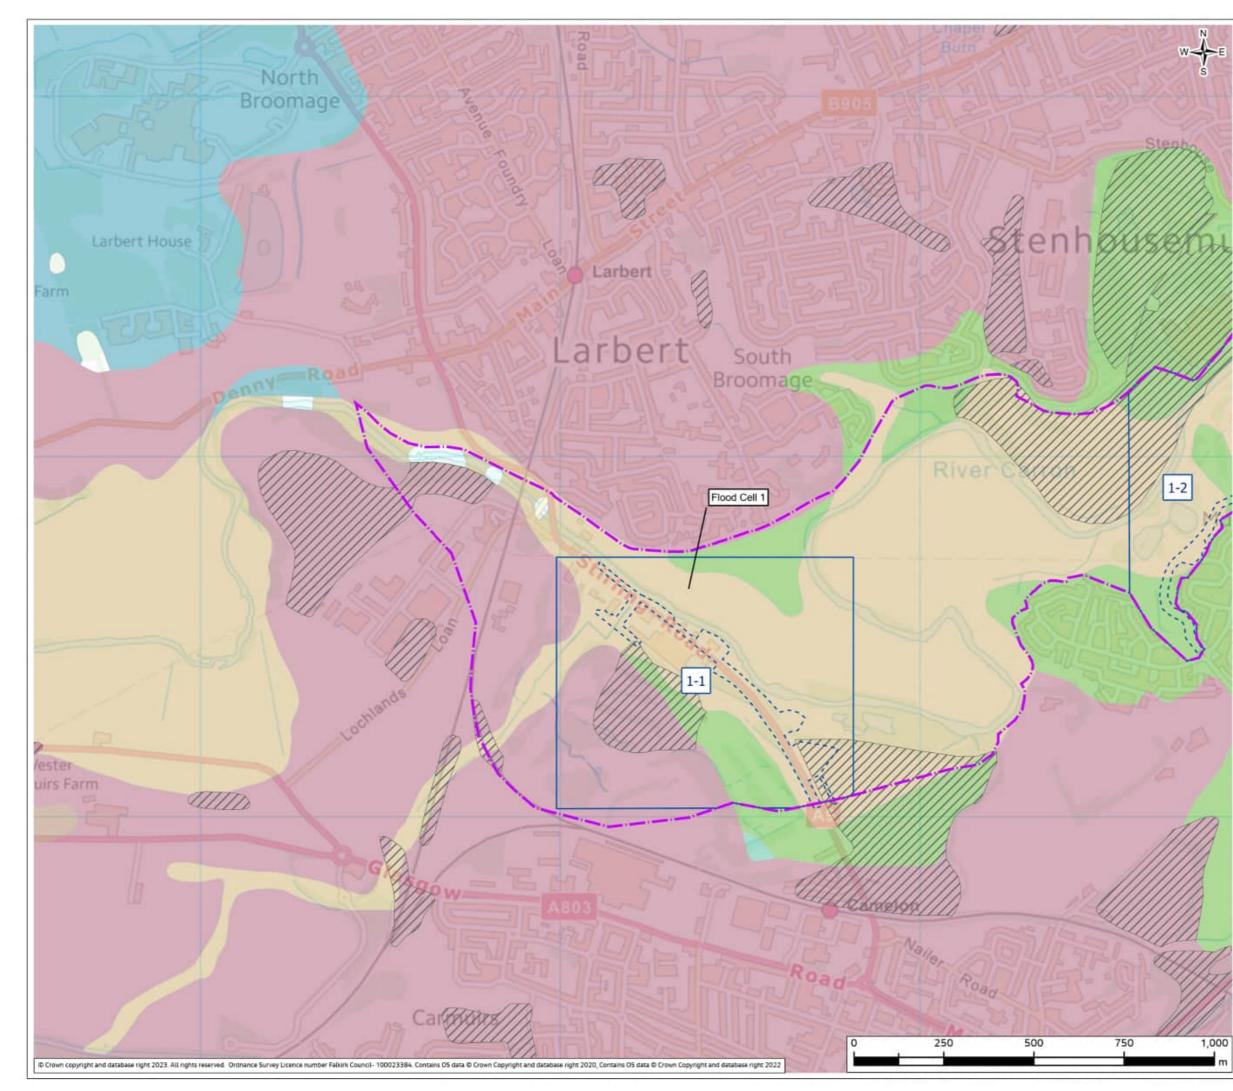

## **Contents (links to appendices)**

Figure B11.1: Solid Geology

Figure B11.2 (a-g): Superficial and Artificial Geology

Figure B11.3: Soil Map of Scotland (1:50,000 scale mapping)

Figure B11.4: Land Capability for Agriculture (LCA) (1:50,000 scale mapping)