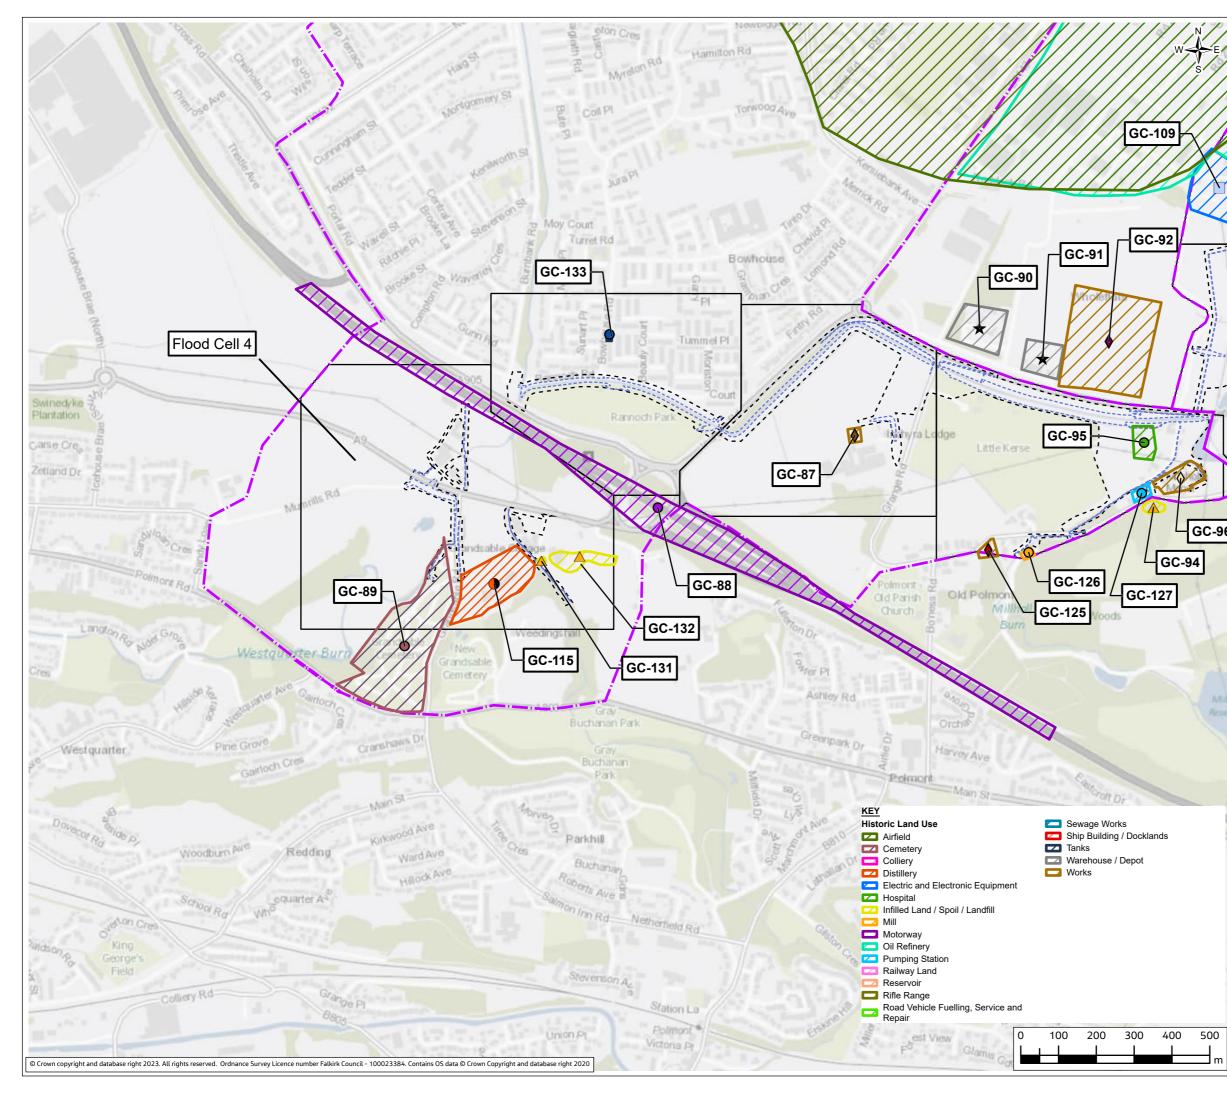

Figure B11.5 (a-i): Potential Contamination Sources

Kilometers

|                                                                                                                                        | FIGURE B11.2F                                                                                                                                                                                                                                                                                    |
|----------------------------------------------------------------------------------------------------------------------------------------|--------------------------------------------------------------------------------------------------------------------------------------------------------------------------------------------------------------------------------------------------------------------------------------------------|
| Legend                                                                                                                                 |                                                                                                                                                                                                                                                                                                  |
| <b>Г'1</b> 0                                                                                                                           | ell                                                                                                                                                                                                                                                                                              |
| W                                                                                                                                      | lorking Area                                                                                                                                                                                                                                                                                     |
|                                                                                                                                        | ite Boundary                                                                                                                                                                                                                                                                                     |
| '                                                                                                                                      |                                                                                                                                                                                                                                                                                                  |
| Lee .                                                                                                                                  | rtificial Geology                                                                                                                                                                                                                                                                                |
|                                                                                                                                        | ial Geology                                                                                                                                                                                                                                                                                      |
| -                                                                                                                                      | lluvium                                                                                                                                                                                                                                                                                          |
| G                                                                                                                                      | laciofluvial Ice Contact Deposits                                                                                                                                                                                                                                                                |
| In                                                                                                                                     | terdial Deposits (Undifferentiated)                                                                                                                                                                                                                                                              |
| R                                                                                                                                      | aised Marine Deposits, Devensian                                                                                                                                                                                                                                                                 |
| R                                                                                                                                      | aised Tidal Flat Deposits of Flandrian Age                                                                                                                                                                                                                                                       |
| S                                                                                                                                      | uperficial Deposits                                                                                                                                                                                                                                                                              |
| Т                                                                                                                                      | ill, Devensian                                                                                                                                                                                                                                                                                   |
|                                                                                                                                        |                                                                                                                                                                                                                                                                                                  |
|                                                                                                                                        | 1                                                                                                                                                                                                                                                                                                |
|                                                                                                                                        | 6                                                                                                                                                                                                                                                                                                |
| 100                                                                                                                                    |                                                                                                                                                                                                                                                                                                  |
| 8                                                                                                                                      | and the                                                                                                                                                                                                                                                                                          |
| Se .                                                                                                                                   | biGrangemouth                                                                                                                                                                                                                                                                                    |
| X                                                                                                                                      | LEN S REC                                                                                                                                                                                                                                                                                        |
| 1 19                                                                                                                                   |                                                                                                                                                                                                                                                                                                  |
| 40-                                                                                                                                    | B Agos Aboy                                                                                                                                                                                                                                                                                      |
|                                                                                                                                        | Allos Contraction of the                                                                                                                                                                                                                                                                         |
| -                                                                                                                                      | 410                                                                                                                                                                                                                                                                                              |
| -                                                                                                                                      | Ma                                                                                                                                                                                                                                                                                               |
| 23                                                                                                                                     |                                                                                                                                                                                                                                                                                                  |
| 1                                                                                                                                      | and a starter                                                                                                                                                                                                                                                                                    |
| PD1.1 Mar 24<br>Rev. Date                                                                                                              | ISSUED FOR PUBLICATION HM AU AB AI<br>Purpose of revision Drawn Check'd Rev'd Ap                                                                                                                                                                                                                 |
|                                                                                                                                        | Jacobs                                                                                                                                                                                                                                                                                           |
|                                                                                                                                        | 95 Bothwell Street, Glasgow G2 7HX UK, Postcode, UK.<br>Tet: +44(0)141243 8000                                                                                                                                                                                                                   |
|                                                                                                                                        | www.jacobs.com                                                                                                                                                                                                                                                                                   |
| Client                                                                                                                                 | FALKIRX COUNCIL<br>The Foundry, 4 Central Park,<br>Central Boulevard, Larbert, RK5 4RU                                                                                                                                                                                                           |
| ~                                                                                                                                      | grangemouthfps@falkirk.gov.uk                                                                                                                                                                                                                                                                    |
| Project                                                                                                                                |                                                                                                                                                                                                                                                                                                  |
|                                                                                                                                        | Grangemouth<br>Flood Protection Scheme                                                                                                                                                                                                                                                           |
| Drawing Title                                                                                                                          |                                                                                                                                                                                                                                                                                                  |
| 1. S.                                                                                              | SUPERFICIAL AND ARTIFICIAL GEOLOGY                                                                                                                                                                                                                                                               |
|                                                                                                                                        | SHEET: 6 OF                                                                                                                                                                                                                                                                                      |
| Drawing Status                                                                                                                         | S8-SUITABLE FOR STATUTORY CONSENT                                                                                                                                                                                                                                                                |
| Scale @ A3                                                                                                                             | 1:10,500 DO NOT SCALE                                                                                                                                                                                                                                                                            |
| Jacobs No.<br>Client No.                                                                                                               | B2386100                                                                                                                                                                                                                                                                                         |
| Drawing No.                                                                                                                            | Figure B11.2f                                                                                                                                                                                                                                                                                    |
|                                                                                                                                        |                                                                                                                                                                                                                                                                                                  |
| document are the p                                                                                                                     | CH2M HiLL United Hingdons. All rights reserved. The concepts and information contained in this<br>roperty of CH2M HILL United Wingdom, Use or copying of this document in whole or in part with                                                                                                  |
| document are the p<br>the written permiss<br>Kingdom, the Jacob                                                                        | ropercy of CH2M Hill. United Rendom, Use or copying of this document in whole or in part with<br>inn of CH2M Hill. United Kingdom constitutes an infringement of copyright. CH2M Hill. United<br>is logg, and all other CH2M Hill. Livited Kingdom trademarks are the property of Lacobs. Limita |
| document are the p<br>the written permiss<br>Kingdom, the Jacol<br>This drawing has be<br>subject to, and issue<br>Client, CH2M HBLL 1 | roperty of CH2M HILL United Kingdom, Use or copying of this document in whole or in part wit<br>ion of CH2M HILL United Kingdom constitutes an infringement of copyright. CH2M HILL Unite                                                                                                        |