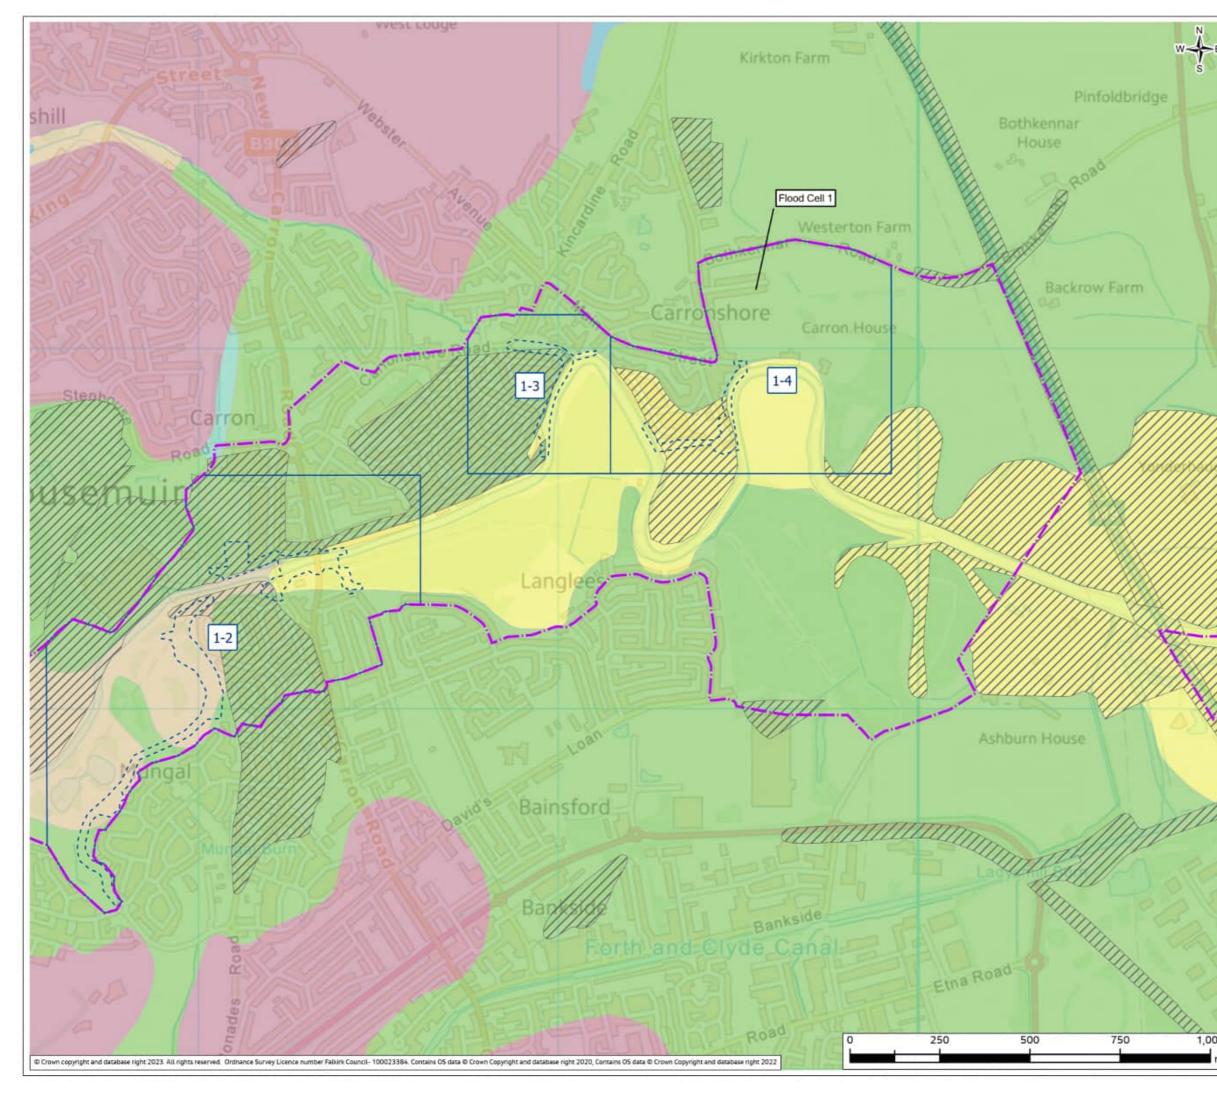

## **Contents (links to appendices)**

Figure B11.1: Solid Geology

Figure B11.2 (a-g): Superficial and Artificial Geology

Figure B11.3: Soil Map of Scotland (1:50,000 scale mapping)

Figure B11.4: Land Capability for Agriculture (LCA) (1:50,000 scale mapping)