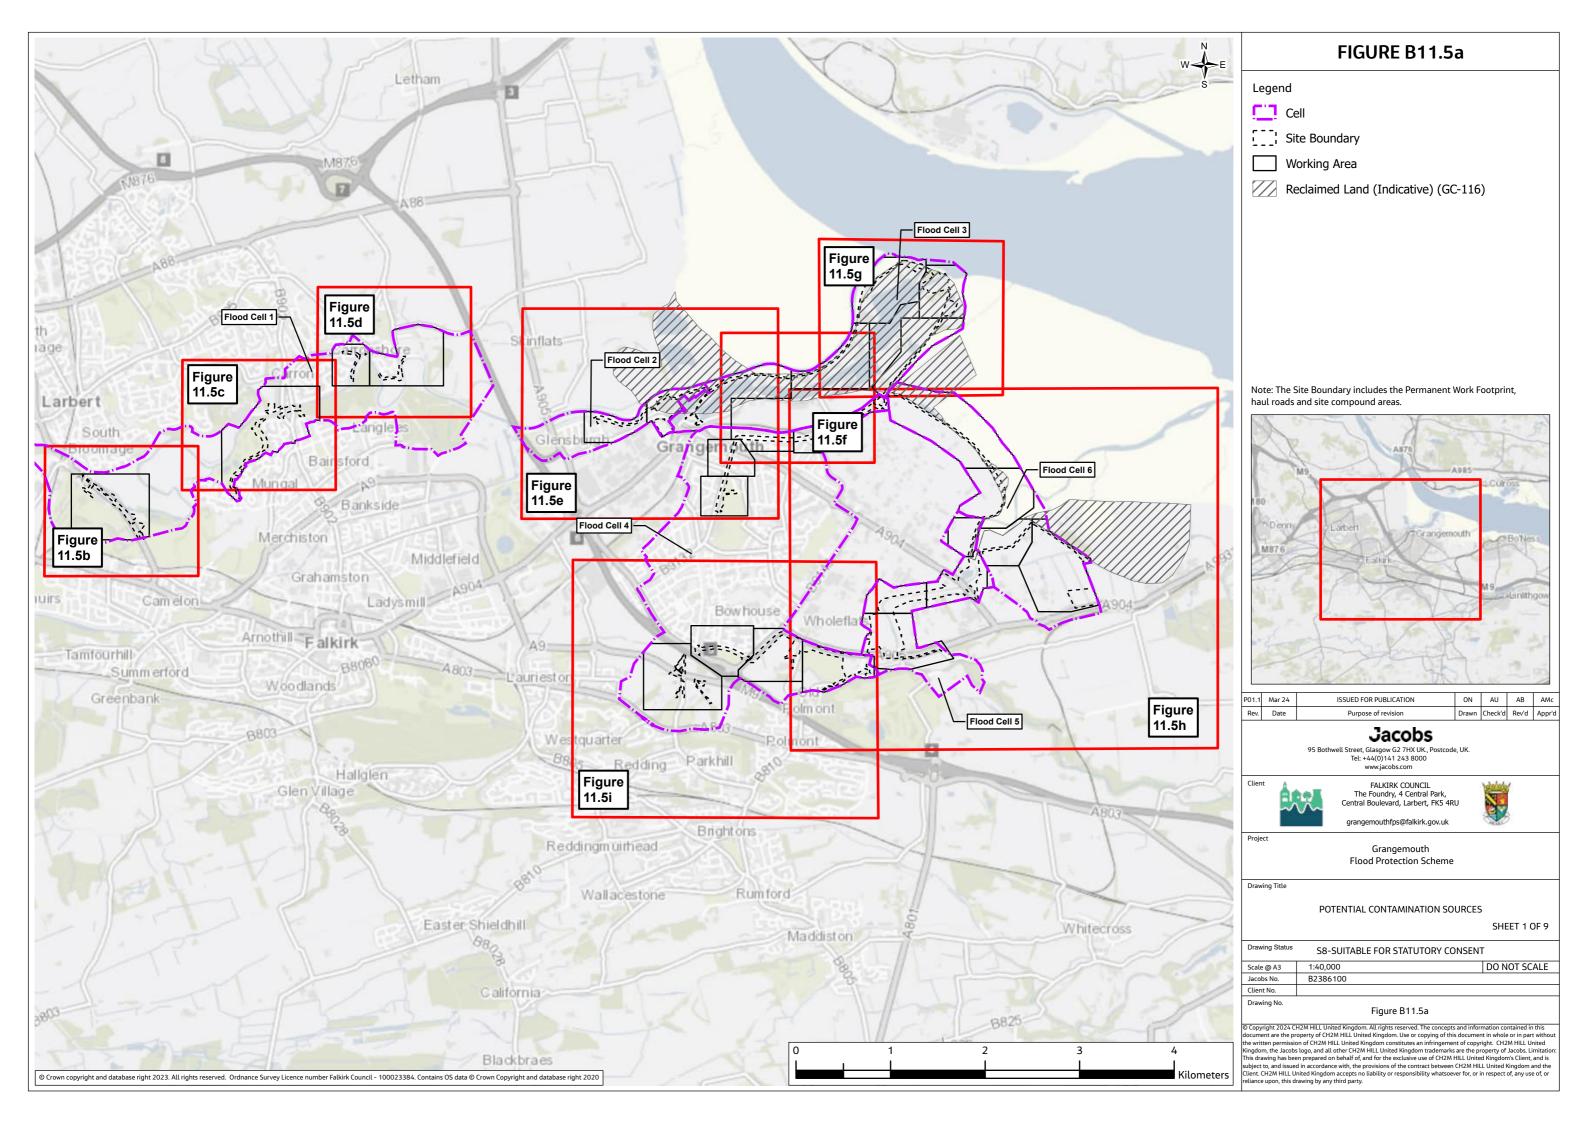

Figure B11.5 (a-i): Potential Contamination Sources

Kilometers

|                                                                                                                                        | FIGURE B11.2F                                                                                                                                                                                                                                                                                    |
|----------------------------------------------------------------------------------------------------------------------------------------|--------------------------------------------------------------------------------------------------------------------------------------------------------------------------------------------------------------------------------------------------------------------------------------------------|
| Legend                                                                                                                                 |                                                                                                                                                                                                                                                                                                  |
| <b>Г'1</b> 0                                                                                                                           | ell                                                                                                                                                                                                                                                                                              |
| W                                                                                                                                      | lorking Area                                                                                                                                                                                                                                                                                     |
|                                                                                                                                        | ite Boundary                                                                                                                                                                                                                                                                                     |
| '                                                                                                                                      |                                                                                                                                                                                                                                                                                                  |
| Lee .                                                                                                                                  | rtificial Geology                                                                                                                                                                                                                                                                                |
|                                                                                                                                        | ial Geology                                                                                                                                                                                                                                                                                      |
| -                                                                                                                                      | lluvium                                                                                                                                                                                                                                                                                          |
| G                                                                                                                                      | laciofluvial Ice Contact Deposits                                                                                                                                                                                                                                                                |
| In                                                                                                                                     | terdial Deposits (Undifferentiated)                                                                                                                                                                                                                                                              |
| R                                                                                                                                      | aised Marine Deposits, Devensian                                                                                                                                                                                                                                                                 |
| R                                                                                                                                      | aised Tidal Flat Deposits of Flandrian Age                                                                                                                                                                                                                                                       |
| S                                                                                                                                      | uperficial Deposits                                                                                                                                                                                                                                                                              |
| Т                                                                                                                                      | ill, Devensian                                                                                                                                                                                                                                                                                   |
|                                                                                                                                        |                                                                                                                                                                                                                                                                                                  |
|                                                                                                                                        | 1                                                                                                                                                                                                                                                                                                |
|                                                                                                                                        | 6                                                                                                                                                                                                                                                                                                |
| 100                                                                                                                                    |                                                                                                                                                                                                                                                                                                  |
| 8                                                                                                                                      | and the                                                                                                                                                                                                                                                                                          |
| Se .                                                                                                                                   | biGrangemouth                                                                                                                                                                                                                                                                                    |
| X                                                                                                                                      | LEN S REC                                                                                                                                                                                                                                                                                        |
| 1 19                                                                                                                                   |                                                                                                                                                                                                                                                                                                  |
| 40-                                                                                                                                    | B Agos Aboy                                                                                                                                                                                                                                                                                      |
|                                                                                                                                        | Allos Contraction of the                                                                                                                                                                                                                                                                         |
| -                                                                                                                                      | 410                                                                                                                                                                                                                                                                                              |
| -                                                                                                                                      | Ma                                                                                                                                                                                                                                                                                               |
| 23                                                                                                                                     |                                                                                                                                                                                                                                                                                                  |
| 1                                                                                                                                      | and a starter                                                                                                                                                                                                                                                                                    |
| PD1.1 Mar 24<br>Rev. Date                                                                                                              | ISSUED FOR PUBLICATION HM AU AB AI<br>Purpose of revision Drawn Check'd Rev'd Ap                                                                                                                                                                                                                 |
|                                                                                                                                        | Jacobs                                                                                                                                                                                                                                                                                           |
|                                                                                                                                        | 95 Bothwell Street, Glasgow G2 7HX UK, Postcode, UK.<br>Tet: +44(0)141243 8000                                                                                                                                                                                                                   |
|                                                                                                                                        | www.jacobs.com                                                                                                                                                                                                                                                                                   |
| Client                                                                                                                                 | FALKIRX COUNCIL<br>The Foundry, 4 Central Park,<br>Central Boulevard, Larbert, RK5 4RU                                                                                                                                                                                                           |
| ~                                                                                                                                      | grangemouthfps@falkirk.gov.uk                                                                                                                                                                                                                                                                    |
| Project                                                                                                                                |                                                                                                                                                                                                                                                                                                  |
|                                                                                                                                        | Grangemouth<br>Flood Protection Scheme                                                                                                                                                                                                                                                           |
| Drawing Title                                                                                                                          |                                                                                                                                                                                                                                                                                                  |
| 1. S.                                                                                              | SUPERFICIAL AND ARTIFICIAL GEOLOGY                                                                                                                                                                                                                                                               |
|                                                                                                                                        | SHEET: 6 OF                                                                                                                                                                                                                                                                                      |
| Drawing Status                                                                                                                         | S8-SUITABLE FOR STATUTORY CONSENT                                                                                                                                                                                                                                                                |
| Scale @ A3                                                                                                                             | 1:10,500 DO NOT SCALE                                                                                                                                                                                                                                                                            |
| Jacobs No.<br>Client No.                                                                                                               | B2386100                                                                                                                                                                                                                                                                                         |
| Drawing No.                                                                                                                            | Figure B11.2f                                                                                                                                                                                                                                                                                    |
|                                                                                                                                        |                                                                                                                                                                                                                                                                                                  |
| document are the p                                                                                                                     | CH2M HiLL United Hingdons. All rights reserved. The concepts and information contained in this<br>roperty of CH2M HILL United Wingdom, Use or copying of this document in whole or in part with                                                                                                  |
| document are the p<br>the written permiss<br>Kingdom, the Jacob                                                                        | ropercy of CH2M Hill. United Rendom, Use or copying of this document in whole or in part with<br>inn of CH2M Hill. United Kingdom constitutes an infringement of copyright. CH2M Hill. United<br>is logg, and all other CH2M Hill. Livited Kingdom trademarks are the property of Lacobs. Limita |
| document are the p<br>the written permiss<br>Kingdom, the Jacol<br>This drawing has be<br>subject to, and issue<br>Client, CH2M HBLL 1 | roperty of CH2M HILL United Kingdom, Use or copying of this document in whole or in part wit<br>ion of CH2M HILL United Kingdom constitutes an infringement of copyright. CH2M HILL Unite                                                                                                        |