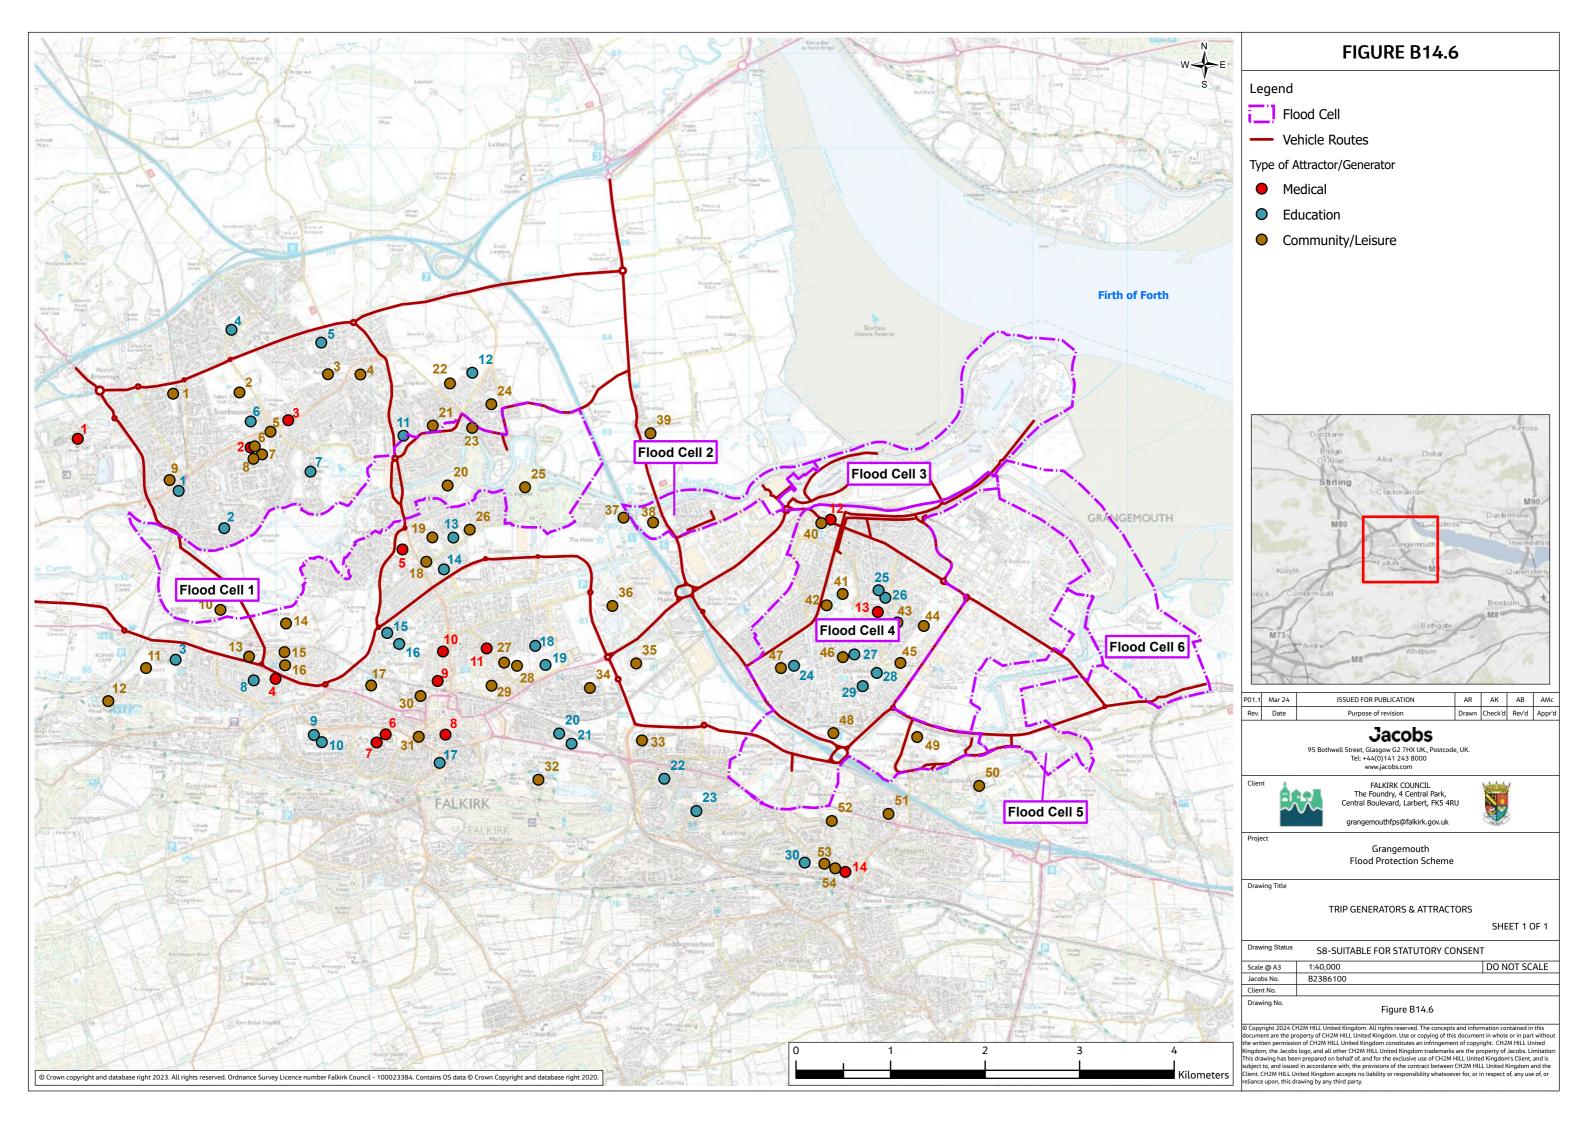

## Contents (links to appendix figures)

Figure B14.1 Study Area

Figure B14.2 Vehicle Routes

Figure B14.3 Count Sites

Figure B14.4 Active Travel

Figure B14.5 Public Transport Services

Figure B14.6 Trip Generators Attractors