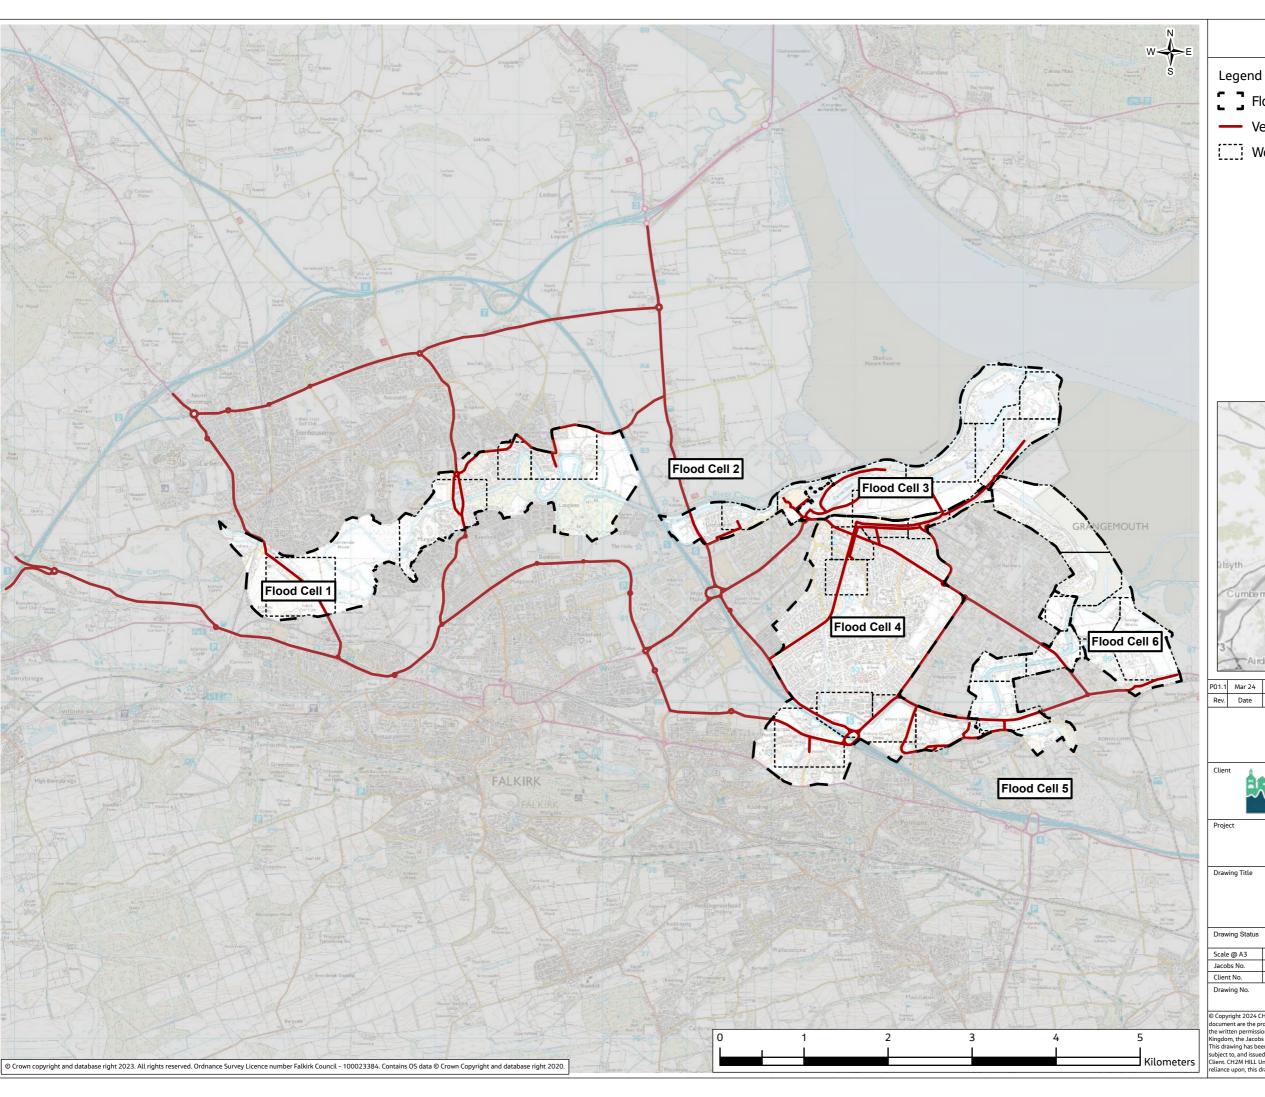

## FIGURE B14.2

[ ] Flood Cell

Vehicle Routes

Working Areas

| 1.1  | Mar 24 | ISSUED FOR PUBLICATION | AR    | AK      | AB    | AMc   |
|------|--------|------------------------|-------|---------|-------|-------|
| lev. | Date   | Purpose of revision    | Drawn | Check'd | Rev'd | Appr' |

**Jacobs** 95 Bothwell Street, Glasgow G2 7HX UK., Postcode, UK. Tel: +44(0)141 243 8000 www.jacobs.com

FALKIRK COUNCIL The Foundry, 4 Central Park, Central Boulevard, Larbert, FK5 4RU

grangemouthfps@falkirk.gov.uk

Grangemouth Flood Protection Scheme

VEHICLE ROUTES

SHEET 1 OF 1

| 1000 | Drawing Status | S8-SUITABLE FOR STATUTORY CONSENT |              |  |  |
|------|----------------|-----------------------------------|--------------|--|--|
| ğ    | Scale @ A3     | 1:45,000                          | DO NOT SCALE |  |  |
|      | Jacobs No.     | B2386100                          |              |  |  |
|      | Client No.     |                                   |              |  |  |

Figure B14.2

© Copyright 2024 CH2M HILL United Kingdom. All rights reserved. The concepts and information contained in this document are the property of CH2M HILL United Kingdom. Use or copying of this document in whole or in part without the written permission of CH2M HILL United Kingdom constitutes an infringement of copyright. CH2M HILL United Kingdom trademarks are the property of Jacobs. Limitation This drawing has been prepared on behalf of, and for the exclusive use of CH2M HILL United Kingdom's Client, and is subject to, and issued in accordance with, the provisions of the contract between CH2M HILL United Kingdom and the Client. CH2M HILL United Kingdom accepts no liability or responsibility whatsoever for, or in respect of, any use of, or reliance upon, this drawing by any third party.