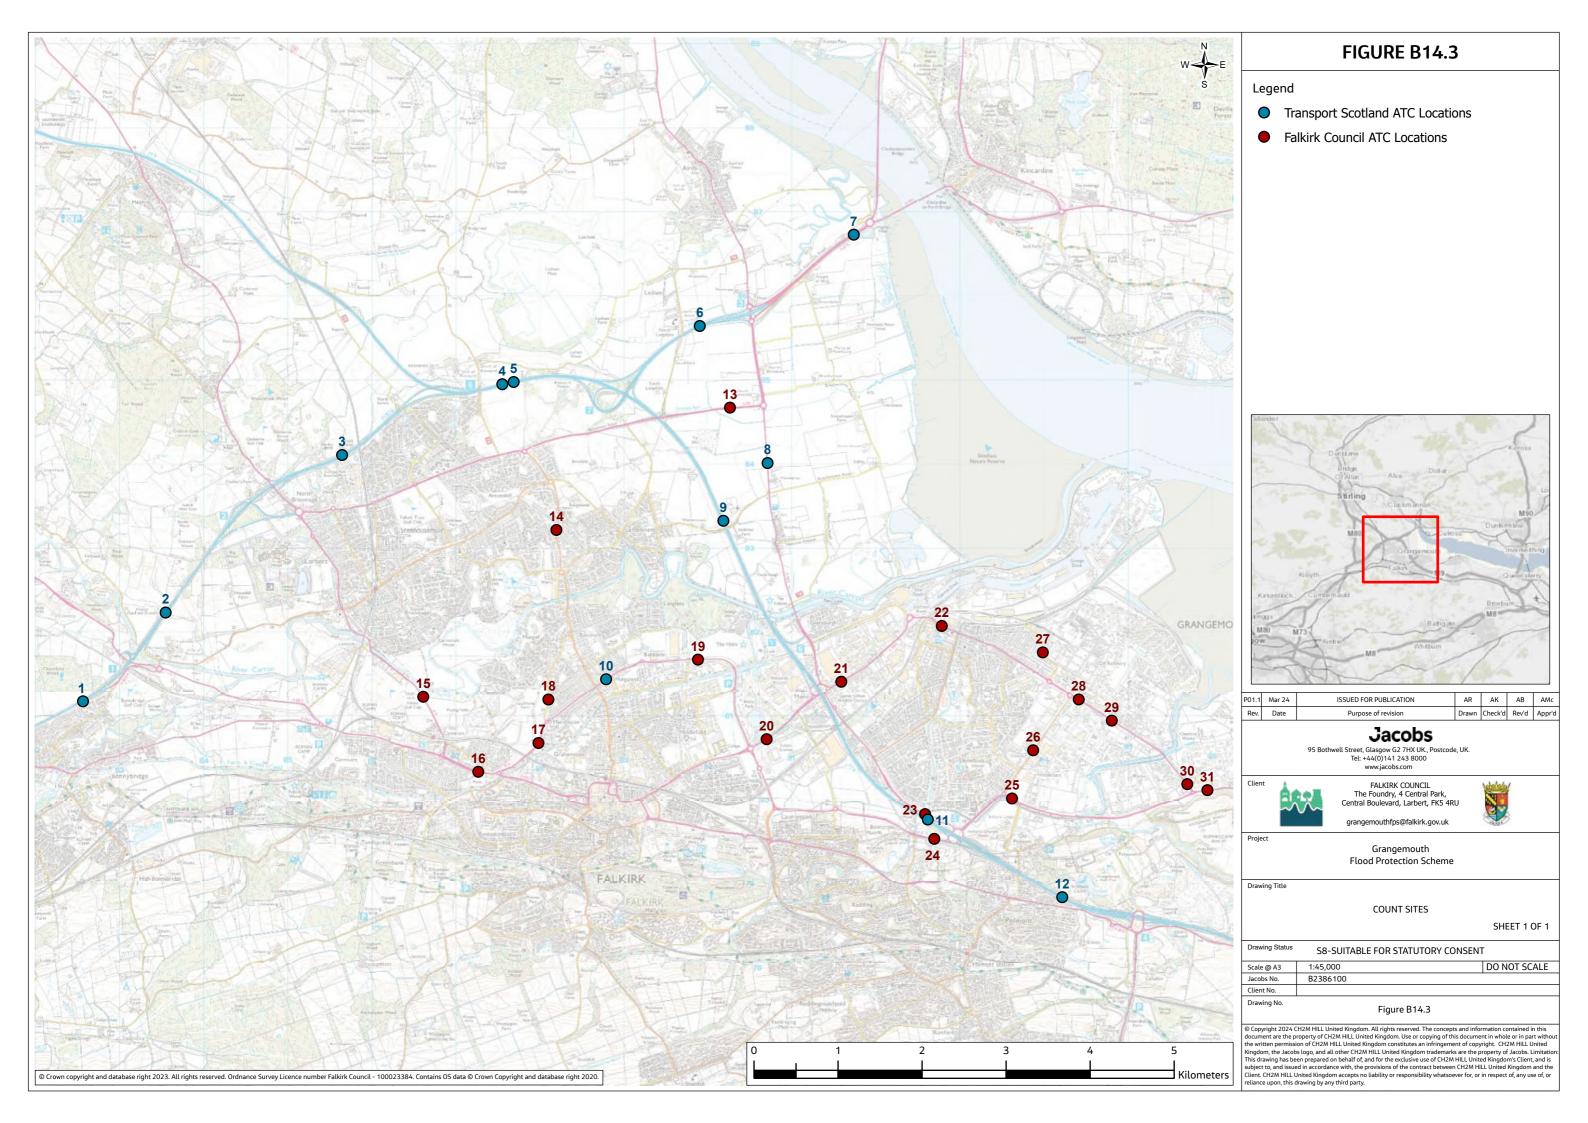

## Contents (links to appendix figures)

Figure B14.1 Study Area

Figure B14.2 Vehicle Routes

Figure B14.3 Count Sites

Figure B14.4 Active Travel

Figure B14.5 Public Transport Services

Figure B14.6 Trip Generators Attractors