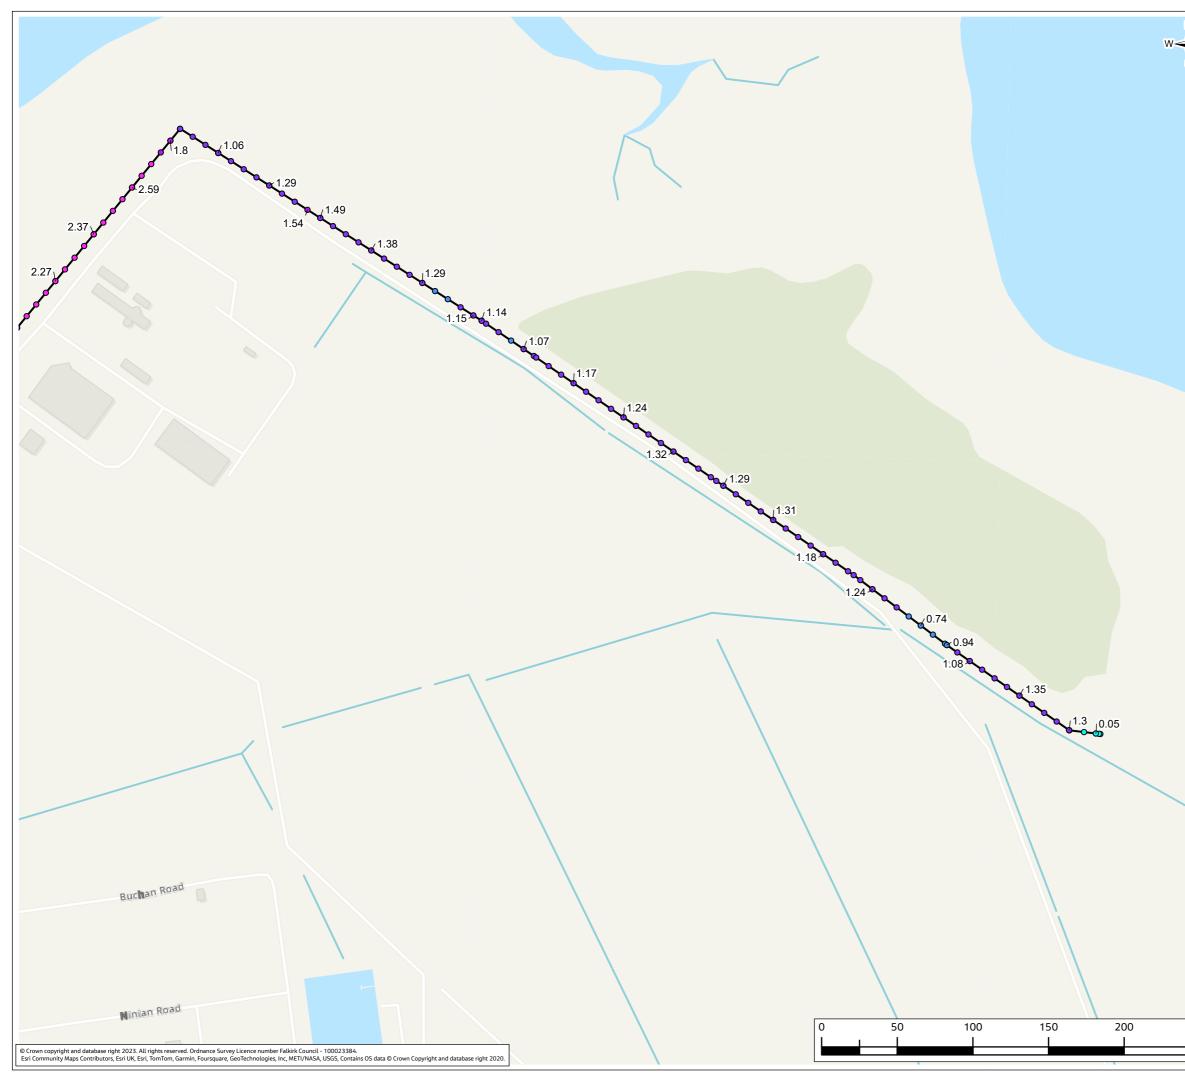

### Contents (links to appendix figures)

Figure A4.1: Working Area 1-1 / Stirling Road Figure A4.2: Working Area 1-2 / Carron Bridges Figure A4.3: Working Area 1-3 / Chapel Burn Figure A4.4: Working Area 1-4 / Dock Street Figure A4.5: Working Area 2-1 / Forth and Clyde Canal Lock Figure A4.6: Working Area 2-2 / Jarvie Plant/Rossco Properties Figure A4.7: Working Area 3-1 / Mouth of the River Carron Figure A4.8: Working Area 3-2 / West Coast of the Port Figure A4.9: Working Area 3-3 / West Gate to the Port Figure A4.10: Working Area 3-4 / East Gate to the Port Figure A4.11: Working Area 3-5 / Mouth of the Grange Burn Figure A4.12: Working Area 4-1 / Upstream of M9 Figure A4.13: Working Area 4-2 / Flood Relief Channel – Rannoch Park Figure A4.14: Working Area 4-3 / Flood Relief Channel – Inchyra Road Figure A4.15: Working Area 4-4 / Flood Relief Channel – Whole-flats Road Figure A4.16: Working Area 4-5 / Grange Burn – Zetland Park Figure A4.17: Working Area 4-6 / Grange Burn – Dalgrain to Bo'Ness Road Figure A4.18: Working Area 4-7 / Grange Burn – Grangeburn Road Figure A4.19: Working Area 4-8 / Grange Burn – Petroineos Figure A4.20: Working Area 4-9 / Grange Burn – Mouth of Grange Burn Figure A4.21: Working Area 5-1 / Smiddy Brae & Avondale Road Figure A4.22: Working Area 5-2 / Flare Road & Road 33 Figure A4.23: Working Area 5-3 / Grangemouth Road Figure A4.24: Working Area 5-4 / Mouth of the River Avon Figure A4.25: Working Area 6-1 / Beach Road Figure A4.26: Working Area 6-2 / Mouth of River Avon Figure A4.27: Working Area 6-3 Chemical Works at River Avon Figure A4.28: Working Area 6 -4 / Water Treatment Works