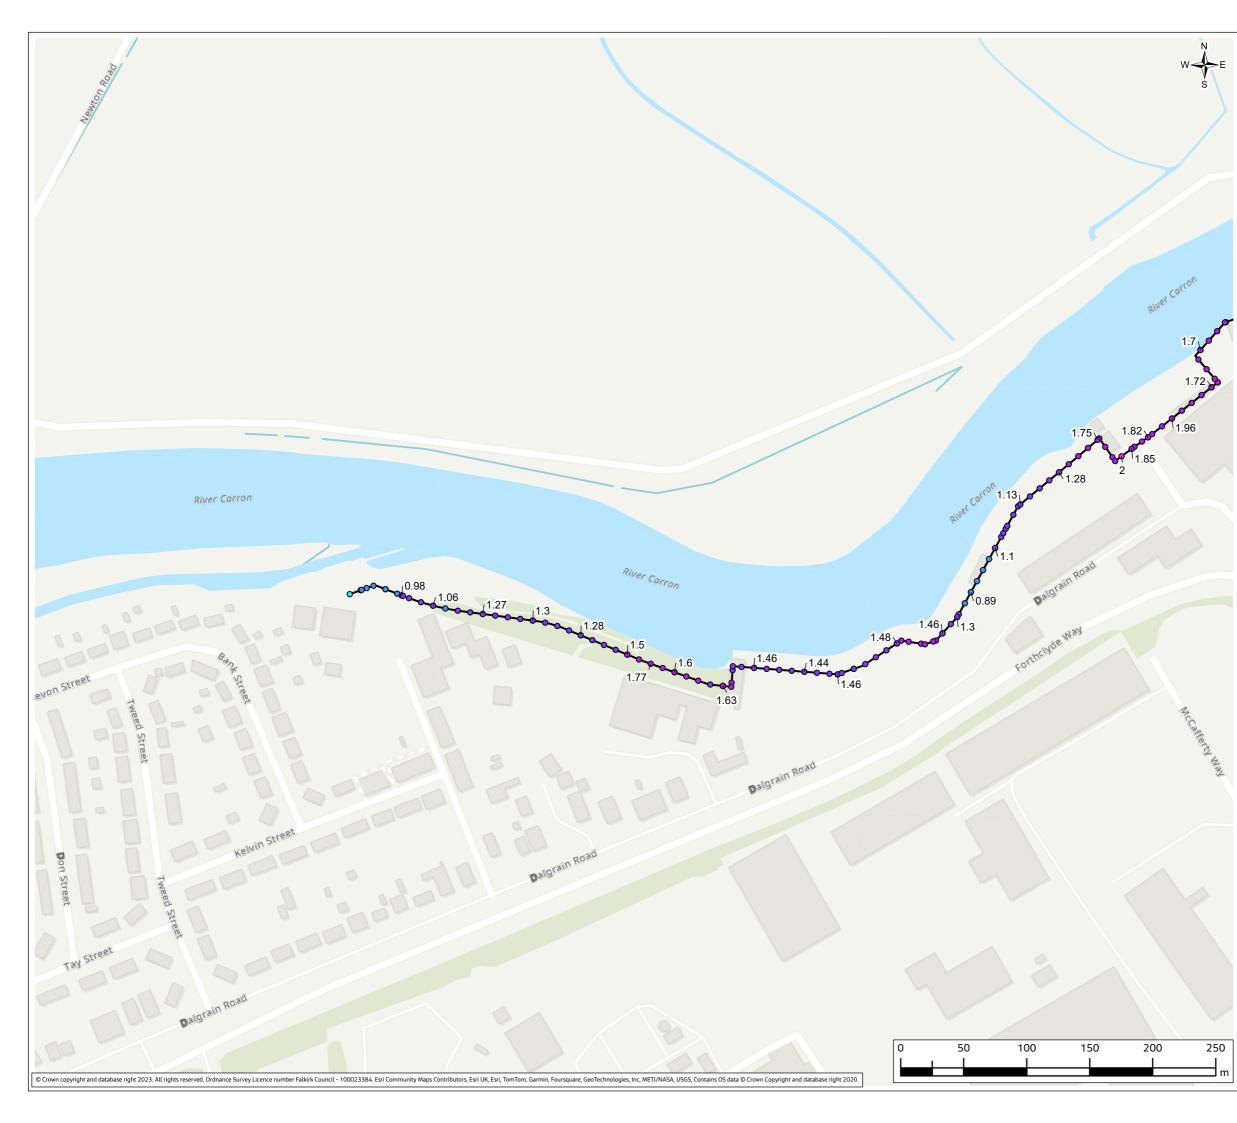

### Contents (links to appendix figures)

Figure A4.1: Working Area 1-1 / Stirling Road Figure A4.2: Working Area 1-2 / Carron Bridges Figure A4.3: Working Area 1-3 / Chapel Burn Figure A4.4: Working Area 1-4 / Dock Street Figure A4.5: Working Area 2-1 / Forth and Clyde Canal Lock Figure A4.6: Working Area 2-2 / Jarvie Plant/Rossco Properties Figure A4.7: Working Area 3-1 / Mouth of the River Carron Figure A4.8: Working Area 3-2 / West Coast of the Port Figure A4.9: Working Area 3-3 / West Gate to the Port Figure A4.10: Working Area 3-4 / East Gate to the Port Figure A4.11: Working Area 3-5 / Mouth of the Grange Burn Figure A4.12: Working Area 4-1 / Upstream of M9 Figure A4.13: Working Area 4-2 / Flood Relief Channel – Rannoch Park Figure A4.14: Working Area 4-3 / Flood Relief Channel – Inchyra Road Figure A4.15: Working Area 4-4 / Flood Relief Channel – Whole-flats Road Figure A4.16: Working Area 4-5 / Grange Burn – Zetland Park Figure A4.17: Working Area 4-6 / Grange Burn – Dalgrain to Bo'Ness Road Figure A4.18: Working Area 4-7 / Grange Burn – Grangeburn Road Figure A4.19: Working Area 4-8 / Grange Burn – Petroineos Figure A4.20: Working Area 4-9 / Grange Burn – Mouth of Grange Burn Figure A4.21: Working Area 5-1 / Smiddy Brae & Avondale Road Figure A4.22: Working Area 5-2 / Flare Road & Road 33 Figure A4.23: Working Area 5-3 / Grangemouth Road Figure A4.24: Working Area 5-4 / Mouth of the River Avon Figure A4.25: Working Area 6-1 / Beach Road Figure A4.26: Working Area 6-2 / Mouth of River Avon Figure A4.27: Working Area 6-3 Chemical Works at River Avon Figure A4.28: Working Area 6 -4 / Water Treatment Works