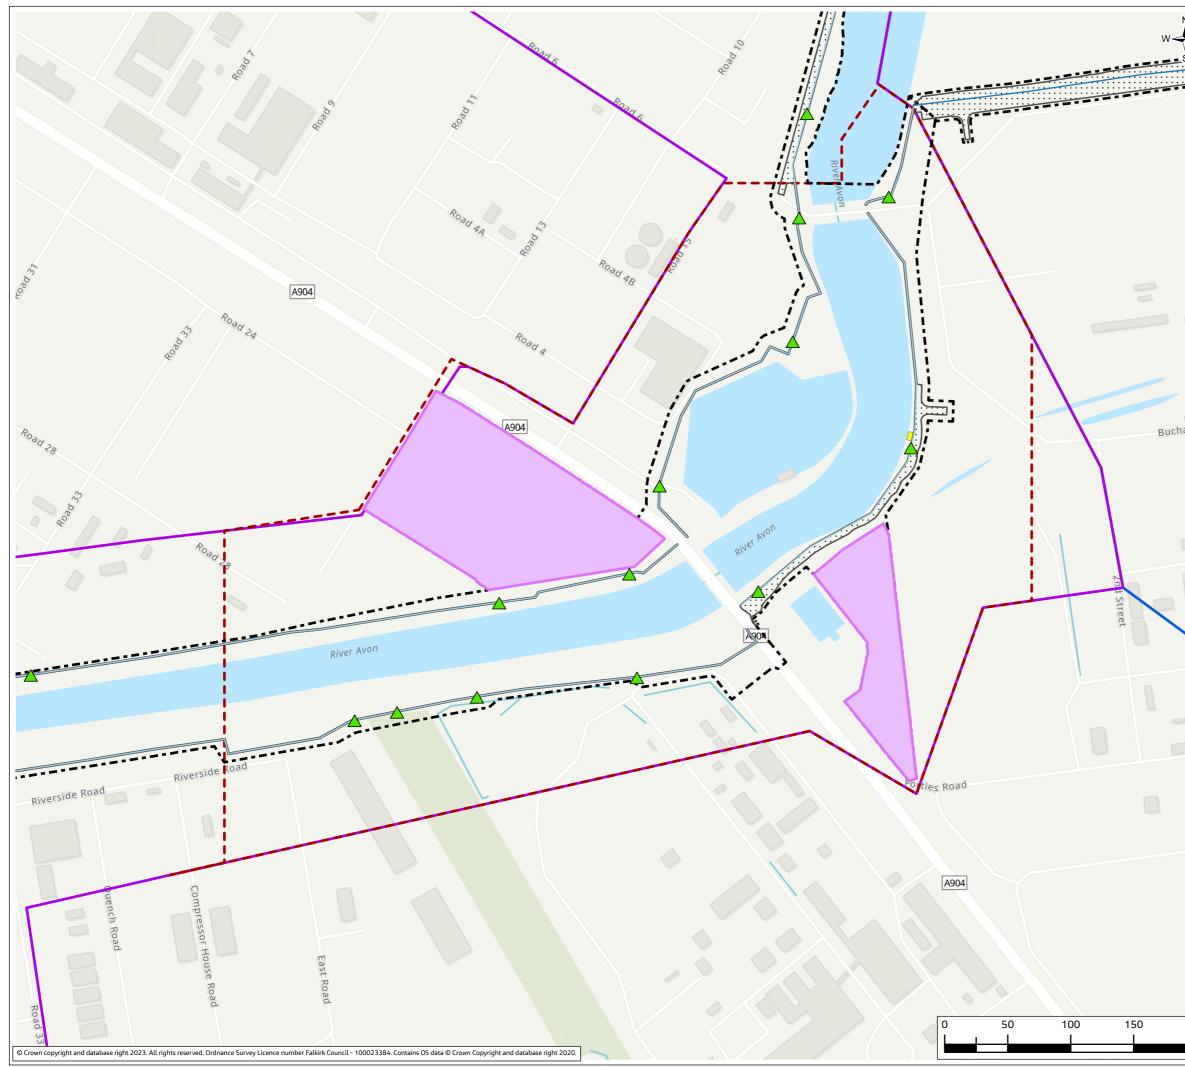

### Contents (links to appendix figures)

Figure A4.1: Working Area 1-1 / Stirling Road Figure A4.2: Working Area 1-2 / Carron Bridges Figure A4.3: Working Area 1-3 / Chapel Burn Figure A4.4: Working Area 1-4 / Dock Street Figure A4.5: Working Area 2-1 / Forth and Clyde Canal Lock Figure A4.6: Working Area 2-2 / Jarvie Plant/Rossco Properties Figure A4.7: Working Area 3-1 / Mouth of the River Carron Figure A4.8: Working Area 3-2 / West Coast of the Port Figure A4.9: Working Area 3-3 / West Gate to the Port Figure A4.10: Working Area 3-4 / East Gate to the Port Figure A4.11: Working Area 3-5 / Mouth of the Grange Burn Figure A4.12: Working Area 4-1 / Upstream of M9 Figure A4.13: Working Area 4-2 / Flood Relief Channel – Rannoch Park Figure A4.14: Working Area 4-3 / Flood Relief Channel – Inchyra Road Figure A4.15: Working Area 4-4 / Flood Relief Channel – Whole-flats Road Figure A4.16: Working Area 4-5 / Grange Burn – Zetland Park Figure A4.17: Working Area 4-6 / Grange Burn – Dalgrain to Bo'Ness Road Figure A4.18: Working Area 4-7 / Grange Burn – Grangeburn Road Figure A4.19: Working Area 4-8 / Grange Burn – Petroineos Figure A4.20: Working Area 4-9 / Grange Burn – Mouth of Grange Burn Figure A4.21: Working Area 5-1 / Smiddy Brae & Avondale Road Figure A4.22: Working Area 5-2 / Flare Road & Road 33 Figure A4.23: Working Area 5-3 / Grangemouth Road Figure A4.24: Working Area 5-4 / Mouth of the River Avon Figure A4.25: Working Area 6-1 / Beach Road Figure A4.26: Working Area 6-2 / Mouth of River Avon Figure A4.27: Working Area 6-3 Chemical Works at River Avon Figure A4.28: Working Area 6 -4 / Water Treatment Works