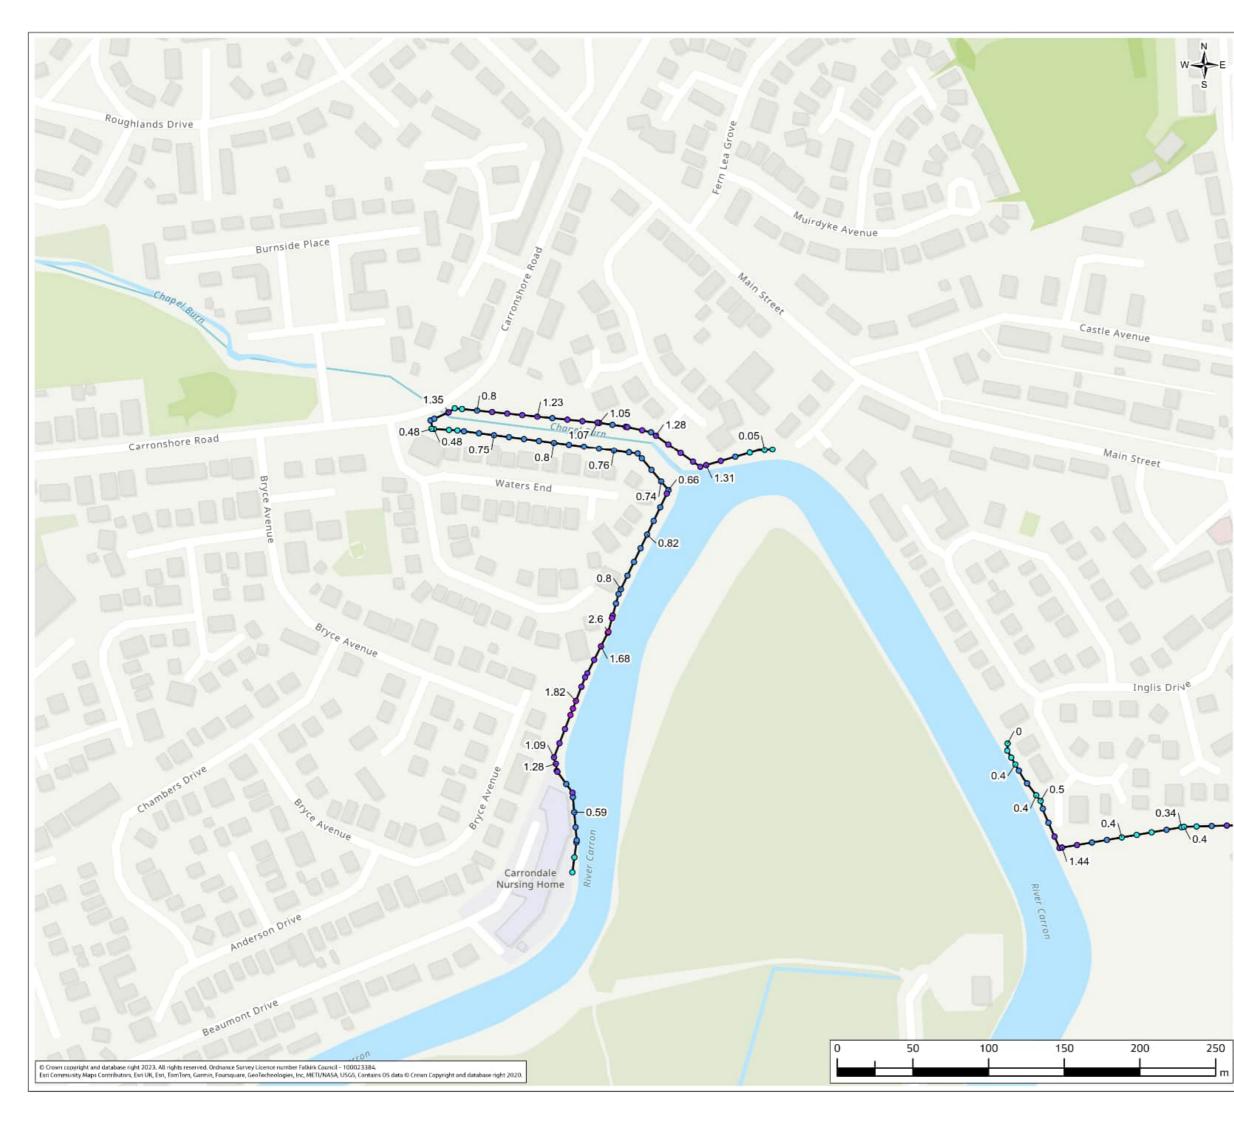

### Contents (links to appendix figures)

Figure A4.1: Working Area 1-1 / Stirling Road Figure A4.2: Working Area 1-2 / Carron Bridges Figure A4.3: Working Area 1-3 / Chapel Burn Figure A4.4: Working Area 1-4 / Dock Street Figure A4.5: Working Area 2-1 / Forth and Clyde Canal Lock Figure A4.6: Working Area 2-2 / Jarvie Plant/Rossco Properties Figure A4.7: Working Area 3-1 / Mouth of the River Carron Figure A4.8: Working Area 3-2 / West Coast of the Port Figure A4.9: Working Area 3-3 / West Gate to the Port Figure A4.10: Working Area 3-4 / East Gate to the Port Figure A4.11: Working Area 3-5 / Mouth of the Grange Burn Figure A4.12: Working Area 4-1 / Upstream of M9 Figure A4.13: Working Area 4-2 / Flood Relief Channel – Rannoch Park Figure A4.14: Working Area 4-3 / Flood Relief Channel – Inchyra Road Figure A4.15: Working Area 4-4 / Flood Relief Channel – Whole-flats Road Figure A4.16: Working Area 4-5 / Grange Burn – Zetland Park Figure A4.17: Working Area 4-6 / Grange Burn – Dalgrain to Bo'Ness Road Figure A4.18: Working Area 4-7 / Grange Burn – Grangeburn Road Figure A4.19: Working Area 4-8 / Grange Burn – Petroineos Figure A4.20: Working Area 4-9 / Grange Burn – Mouth of Grange Burn Figure A4.21: Working Area 5-1 / Smiddy Brae & Avondale Road Figure A4.22: Working Area 5-2 / Flare Road & Road 33 Figure A4.23: Working Area 5-3 / Grangemouth Road Figure A4.24: Working Area 5-4 / Mouth of the River Avon Figure A4.25: Working Area 6-1 / Beach Road Figure A4.26: Working Area 6-2 / Mouth of River Avon Figure A4.27: Working Area 6-3 Chemical Works at River Avon Figure A4.28: Working Area 6 -4 / Water Treatment Works