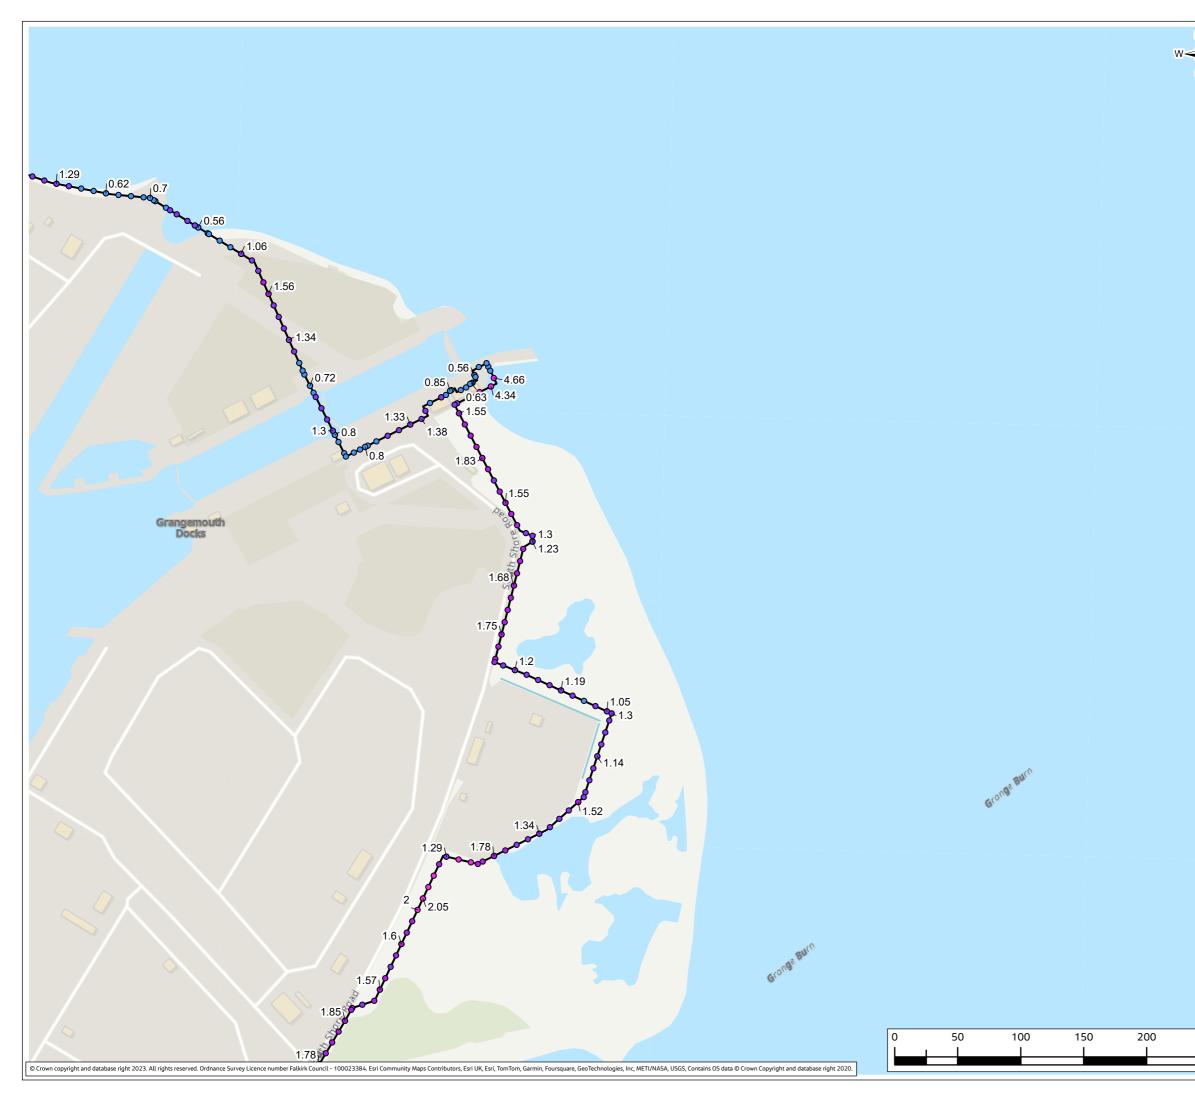

### Contents (links to appendix figures)

Figure A4.1: Working Area 1-1 / Stirling Road Figure A4.2: Working Area 1-2 / Carron Bridges Figure A4.3: Working Area 1-3 / Chapel Burn Figure A4.4: Working Area 1-4 / Dock Street Figure A4.5: Working Area 2-1 / Forth and Clyde Canal Lock Figure A4.6: Working Area 2-2 / Jarvie Plant/Rossco Properties Figure A4.7: Working Area 3-1 / Mouth of the River Carron Figure A4.8: Working Area 3-2 / West Coast of the Port Figure A4.9: Working Area 3-3 / West Gate to the Port Figure A4.10: Working Area 3-4 / East Gate to the Port Figure A4.11: Working Area 3-5 / Mouth of the Grange Burn Figure A4.12: Working Area 4-1 / Upstream of M9 Figure A4.13: Working Area 4-2 / Flood Relief Channel – Rannoch Park Figure A4.14: Working Area 4-3 / Flood Relief Channel – Inchyra Road Figure A4.15: Working Area 4-4 / Flood Relief Channel – Whole-flats Road Figure A4.16: Working Area 4-5 / Grange Burn – Zetland Park Figure A4.17: Working Area 4-6 / Grange Burn – Dalgrain to Bo'Ness Road Figure A4.18: Working Area 4-7 / Grange Burn – Grangeburn Road Figure A4.19: Working Area 4-8 / Grange Burn – Petroineos Figure A4.20: Working Area 4-9 / Grange Burn – Mouth of Grange Burn Figure A4.21: Working Area 5-1 / Smiddy Brae & Avondale Road Figure A4.22: Working Area 5-2 / Flare Road & Road 33 Figure A4.23: Working Area 5-3 / Grangemouth Road Figure A4.24: Working Area 5-4 / Mouth of the River Avon Figure A4.25: Working Area 6-1 / Beach Road Figure A4.26: Working Area 6-2 / Mouth of River Avon Figure A4.27: Working Area 6-3 Chemical Works at River Avon Figure A4.28: Working Area 6 -4 / Water Treatment Works