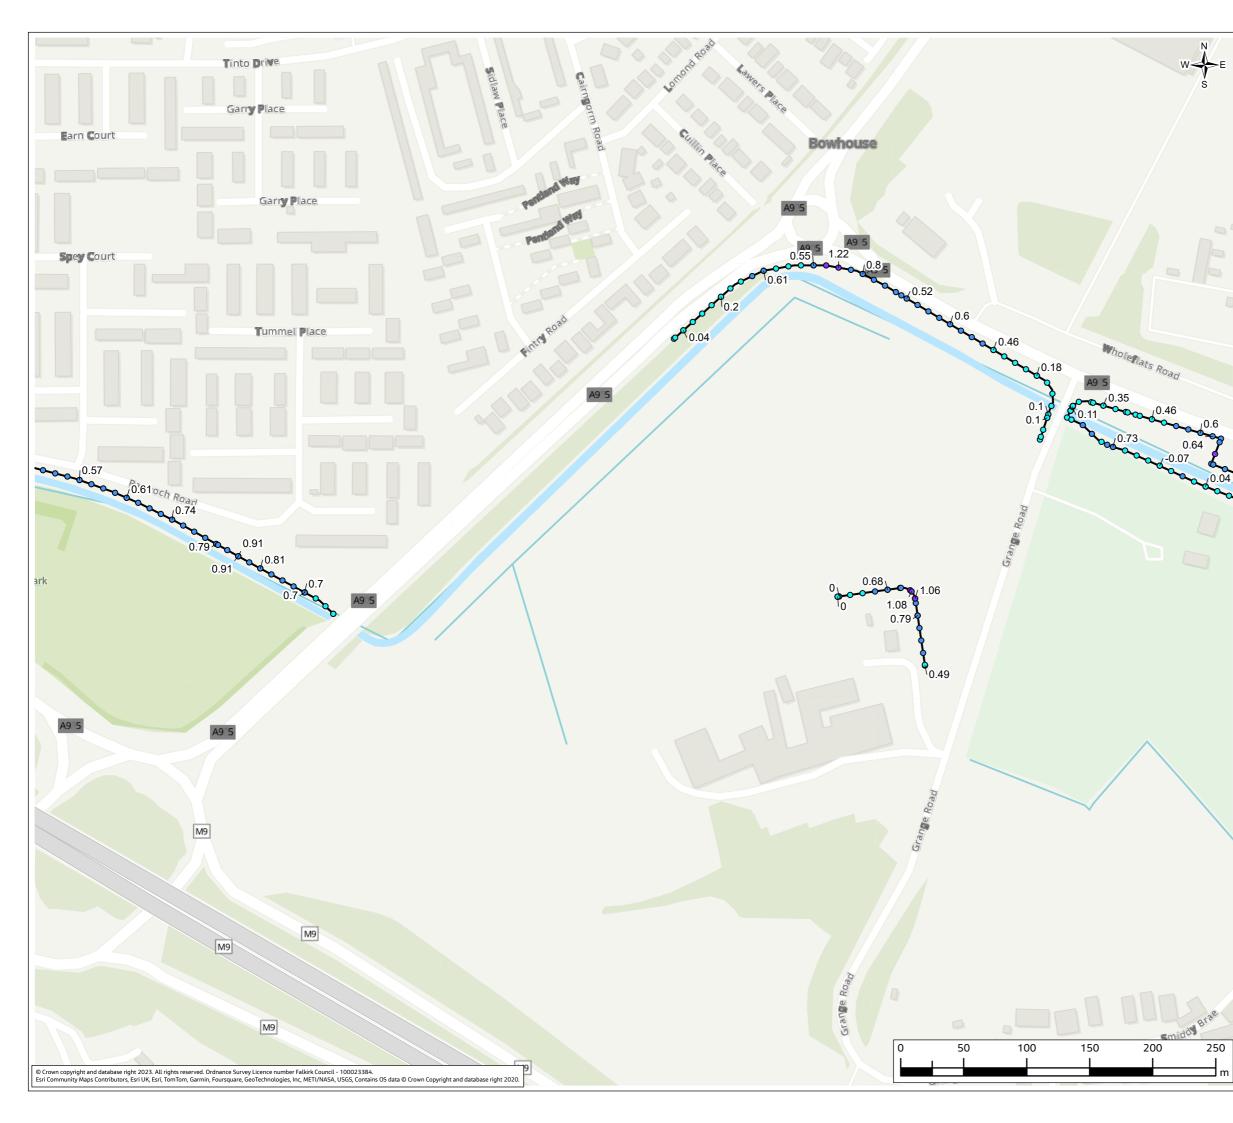

### Contents (links to appendix figures)

Figure A4.1: Working Area 1-1 / Stirling Road Figure A4.2: Working Area 1-2 / Carron Bridges Figure A4.3: Working Area 1-3 / Chapel Burn Figure A4.4: Working Area 1-4 / Dock Street Figure A4.5: Working Area 2-1 / Forth and Clyde Canal Lock Figure A4.6: Working Area 2-2 / Jarvie Plant/Rossco Properties Figure A4.7: Working Area 3-1 / Mouth of the River Carron Figure A4.8: Working Area 3-2 / West Coast of the Port Figure A4.9: Working Area 3-3 / West Gate to the Port Figure A4.10: Working Area 3-4 / East Gate to the Port Figure A4.11: Working Area 3-5 / Mouth of the Grange Burn Figure A4.12: Working Area 4-1 / Upstream of M9 Figure A4.13: Working Area 4-2 / Flood Relief Channel – Rannoch Park Figure A4.14: Working Area 4-3 / Flood Relief Channel – Inchyra Road Figure A4.15: Working Area 4-4 / Flood Relief Channel – Whole-flats Road Figure A4.16: Working Area 4-5 / Grange Burn – Zetland Park Figure A4.17: Working Area 4-6 / Grange Burn – Dalgrain to Bo'Ness Road Figure A4.18: Working Area 4-7 / Grange Burn – Grangeburn Road Figure A4.19: Working Area 4-8 / Grange Burn – Petroineos Figure A4.20: Working Area 4-9 / Grange Burn – Mouth of Grange Burn Figure A4.21: Working Area 5-1 / Smiddy Brae & Avondale Road Figure A4.22: Working Area 5-2 / Flare Road & Road 33 Figure A4.23: Working Area 5-3 / Grangemouth Road Figure A4.24: Working Area 5-4 / Mouth of the River Avon Figure A4.25: Working Area 6-1 / Beach Road Figure A4.26: Working Area 6-2 / Mouth of River Avon Figure A4.27: Working Area 6-3 Chemical Works at River Avon Figure A4.28: Working Area 6 -4 / Water Treatment Works