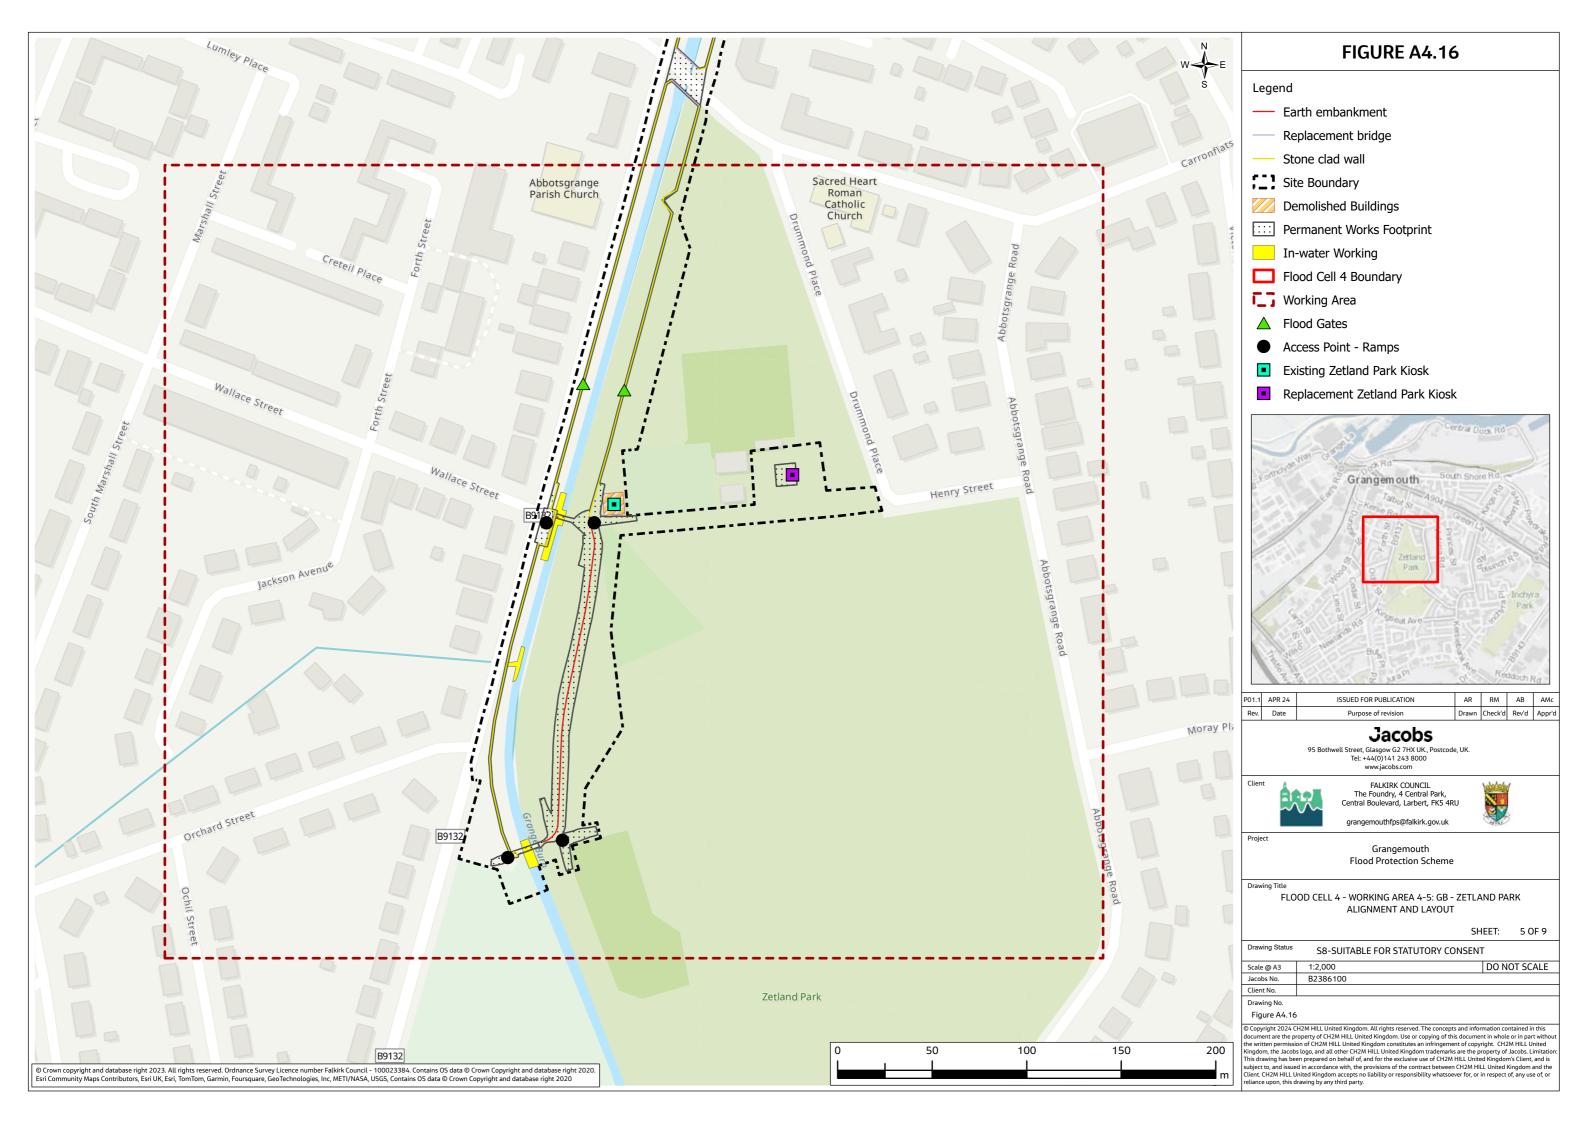

### Contents (links to appendix figures)

Figure A4.1: Working Area 1-1 / Stirling Road Figure A4.2: Working Area 1-2 / Carron Bridges Figure A4.3: Working Area 1-3 / Chapel Burn Figure A4.4: Working Area 1-4 / Dock Street Figure A4.5: Working Area 2-1 / Forth and Clyde Canal Lock Figure A4.6: Working Area 2-2 / Jarvie Plant/Rossco Properties Figure A4.7: Working Area 3-1 / Mouth of the River Carron Figure A4.8: Working Area 3-2 / West Coast of the Port Figure A4.9: Working Area 3-3 / West Gate to the Port Figure A4.10: Working Area 3-4 / East Gate to the Port Figure A4.11: Working Area 3-5 / Mouth of the Grange Burn Figure A4.12: Working Area 4-1 / Upstream of M9 Figure A4.13: Working Area 4-2 / Flood Relief Channel – Rannoch Park Figure A4.14: Working Area 4-3 / Flood Relief Channel – Inchyra Road Figure A4.15: Working Area 4-4 / Flood Relief Channel – Whole-flats Road Figure A4.16: Working Area 4-5 / Grange Burn – Zetland Park Figure A4.17: Working Area 4-6 / Grange Burn – Dalgrain to Bo'Ness Road Figure A4.18: Working Area 4-7 / Grange Burn – Grangeburn Road Figure A4.19: Working Area 4-8 / Grange Burn – Petroineos Figure A4.20: Working Area 4-9 / Grange Burn – Mouth of Grange Burn Figure A4.21: Working Area 5-1 / Smiddy Brae & Avondale Road Figure A4.22: Working Area 5-2 / Flare Road & Road 33 Figure A4.23: Working Area 5-3 / Grangemouth Road Figure A4.24: Working Area 5-4 / Mouth of the River Avon Figure A4.25: Working Area 6-1 / Beach Road Figure A4.26: Working Area 6-2 / Mouth of River Avon Figure A4.27: Working Area 6-3 Chemical Works at River Avon Figure A4.28: Working Area 6 -4 / Water Treatment Works