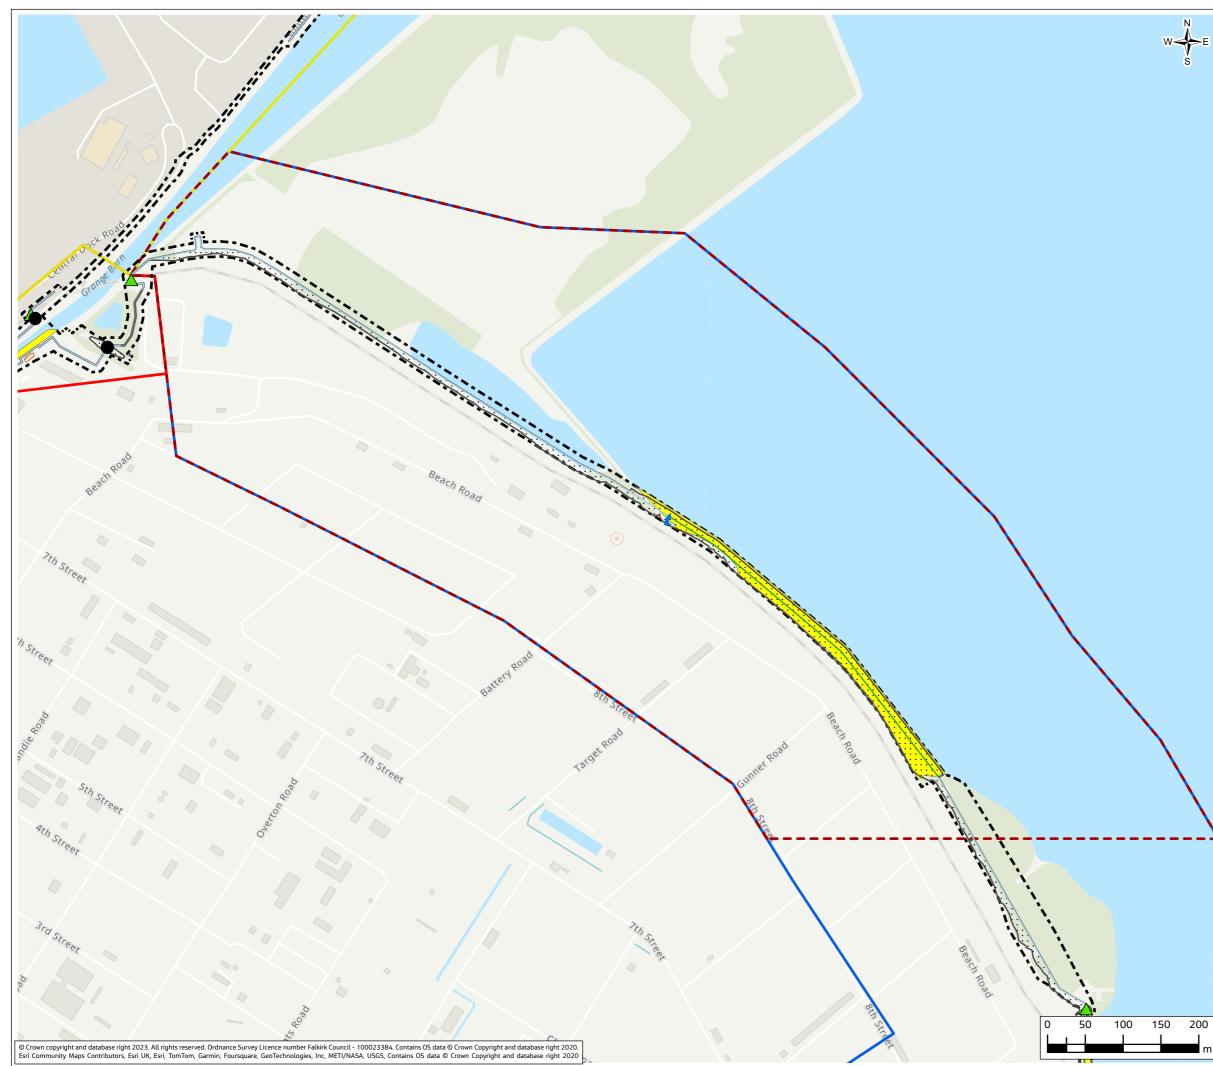

### Contents (links to appendix figures)

Figure A4.1: Working Area 1-1 / Stirling Road Figure A4.2: Working Area 1-2 / Carron Bridges Figure A4.3: Working Area 1-3 / Chapel Burn Figure A4.4: Working Area 1-4 / Dock Street Figure A4.5: Working Area 2-1 / Forth and Clyde Canal Lock Figure A4.6: Working Area 2-2 / Jarvie Plant/Rossco Properties Figure A4.7: Working Area 3-1 / Mouth of the River Carron Figure A4.8: Working Area 3-2 / West Coast of the Port Figure A4.9: Working Area 3-3 / West Gate to the Port Figure A4.10: Working Area 3-4 / East Gate to the Port Figure A4.11: Working Area 3-5 / Mouth of the Grange Burn Figure A4.12: Working Area 4-1 / Upstream of M9 Figure A4.13: Working Area 4-2 / Flood Relief Channel – Rannoch Park Figure A4.14: Working Area 4-3 / Flood Relief Channel – Inchyra Road Figure A4.15: Working Area 4-4 / Flood Relief Channel – Whole-flats Road Figure A4.16: Working Area 4-5 / Grange Burn – Zetland Park Figure A4.17: Working Area 4-6 / Grange Burn – Dalgrain to Bo'Ness Road Figure A4.18: Working Area 4-7 / Grange Burn – Grangeburn Road Figure A4.19: Working Area 4-8 / Grange Burn – Petroineos Figure A4.20: Working Area 4-9 / Grange Burn – Mouth of Grange Burn Figure A4.21: Working Area 5-1 / Smiddy Brae & Avondale Road Figure A4.22: Working Area 5-2 / Flare Road & Road 33 Figure A4.23: Working Area 5-3 / Grangemouth Road Figure A4.24: Working Area 5-4 / Mouth of the River Avon Figure A4.25: Working Area 6-1 / Beach Road Figure A4.26: Working Area 6-2 / Mouth of River Avon Figure A4.27: Working Area 6-3 Chemical Works at River Avon Figure A4.28: Working Area 6 -4 / Water Treatment Works