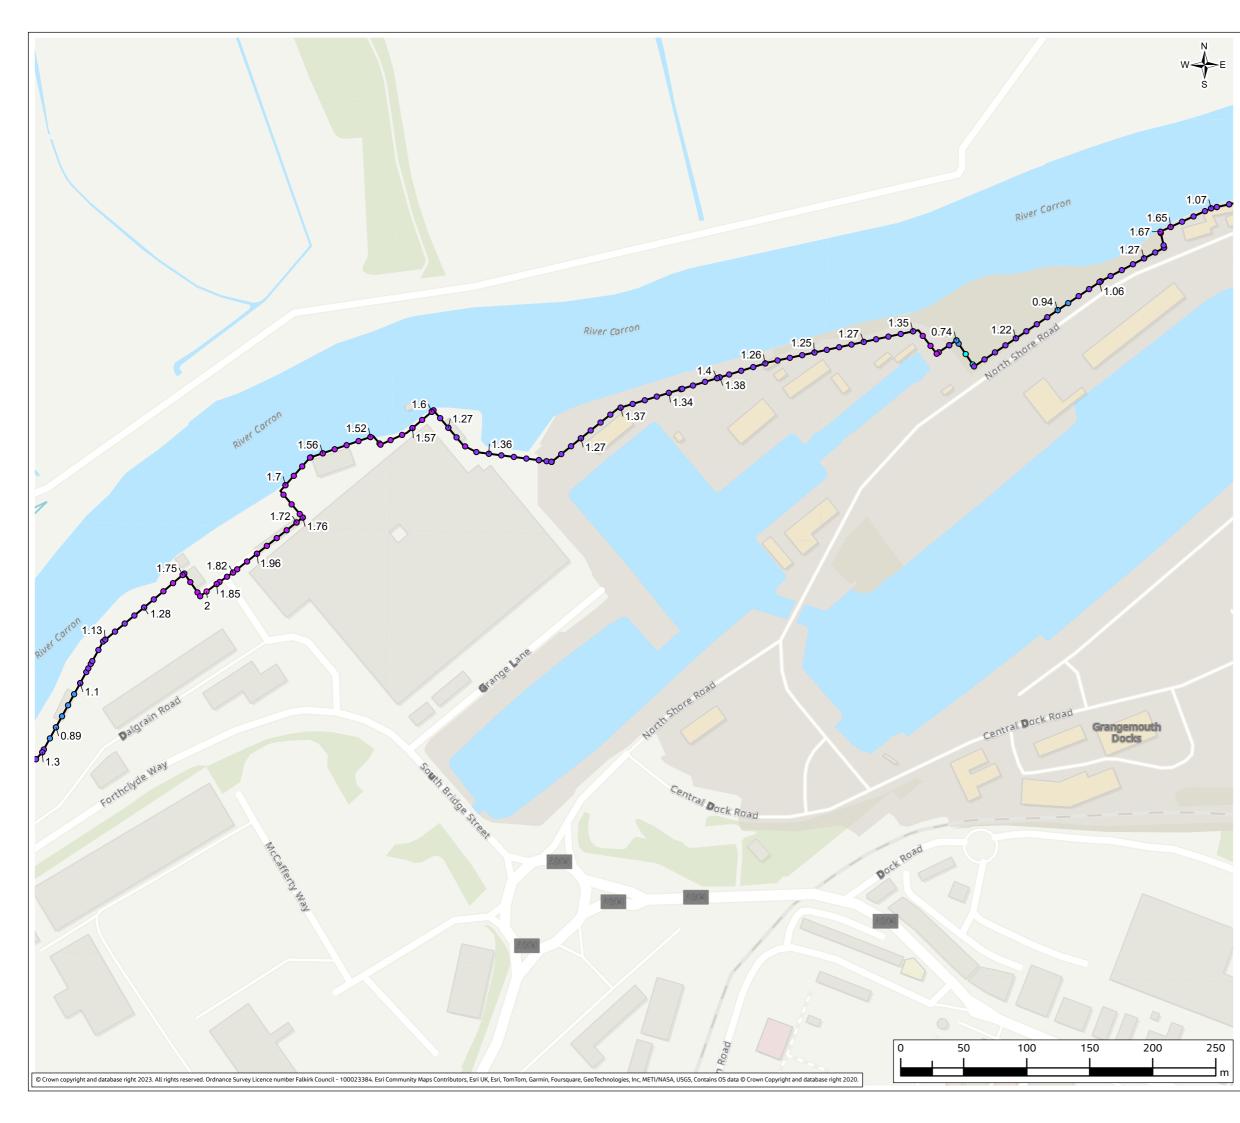

### Contents (links to appendix figures)

Figure A4.1: Working Area 1-1 / Stirling Road Figure A4.2: Working Area 1-2 / Carron Bridges Figure A4.3: Working Area 1-3 / Chapel Burn Figure A4.4: Working Area 1-4 / Dock Street Figure A4.5: Working Area 2-1 / Forth and Clyde Canal Lock Figure A4.6: Working Area 2-2 / Jarvie Plant/Rossco Properties Figure A4.7: Working Area 3-1 / Mouth of the River Carron Figure A4.8: Working Area 3-2 / West Coast of the Port Figure A4.9: Working Area 3-3 / West Gate to the Port Figure A4.10: Working Area 3-4 / East Gate to the Port Figure A4.11: Working Area 3-5 / Mouth of the Grange Burn Figure A4.12: Working Area 4-1 / Upstream of M9 Figure A4.13: Working Area 4-2 / Flood Relief Channel – Rannoch Park Figure A4.14: Working Area 4-3 / Flood Relief Channel – Inchyra Road Figure A4.15: Working Area 4-4 / Flood Relief Channel – Whole-flats Road Figure A4.16: Working Area 4-5 / Grange Burn – Zetland Park Figure A4.17: Working Area 4-6 / Grange Burn – Dalgrain to Bo'Ness Road Figure A4.18: Working Area 4-7 / Grange Burn – Grangeburn Road Figure A4.19: Working Area 4-8 / Grange Burn – Petroineos Figure A4.20: Working Area 4-9 / Grange Burn – Mouth of Grange Burn Figure A4.21: Working Area 5-1 / Smiddy Brae & Avondale Road Figure A4.22: Working Area 5-2 / Flare Road & Road 33 Figure A4.23: Working Area 5-3 / Grangemouth Road Figure A4.24: Working Area 5-4 / Mouth of the River Avon Figure A4.25: Working Area 6-1 / Beach Road Figure A4.26: Working Area 6-2 / Mouth of River Avon Figure A4.27: Working Area 6-3 Chemical Works at River Avon Figure A4.28: Working Area 6 -4 / Water Treatment Works