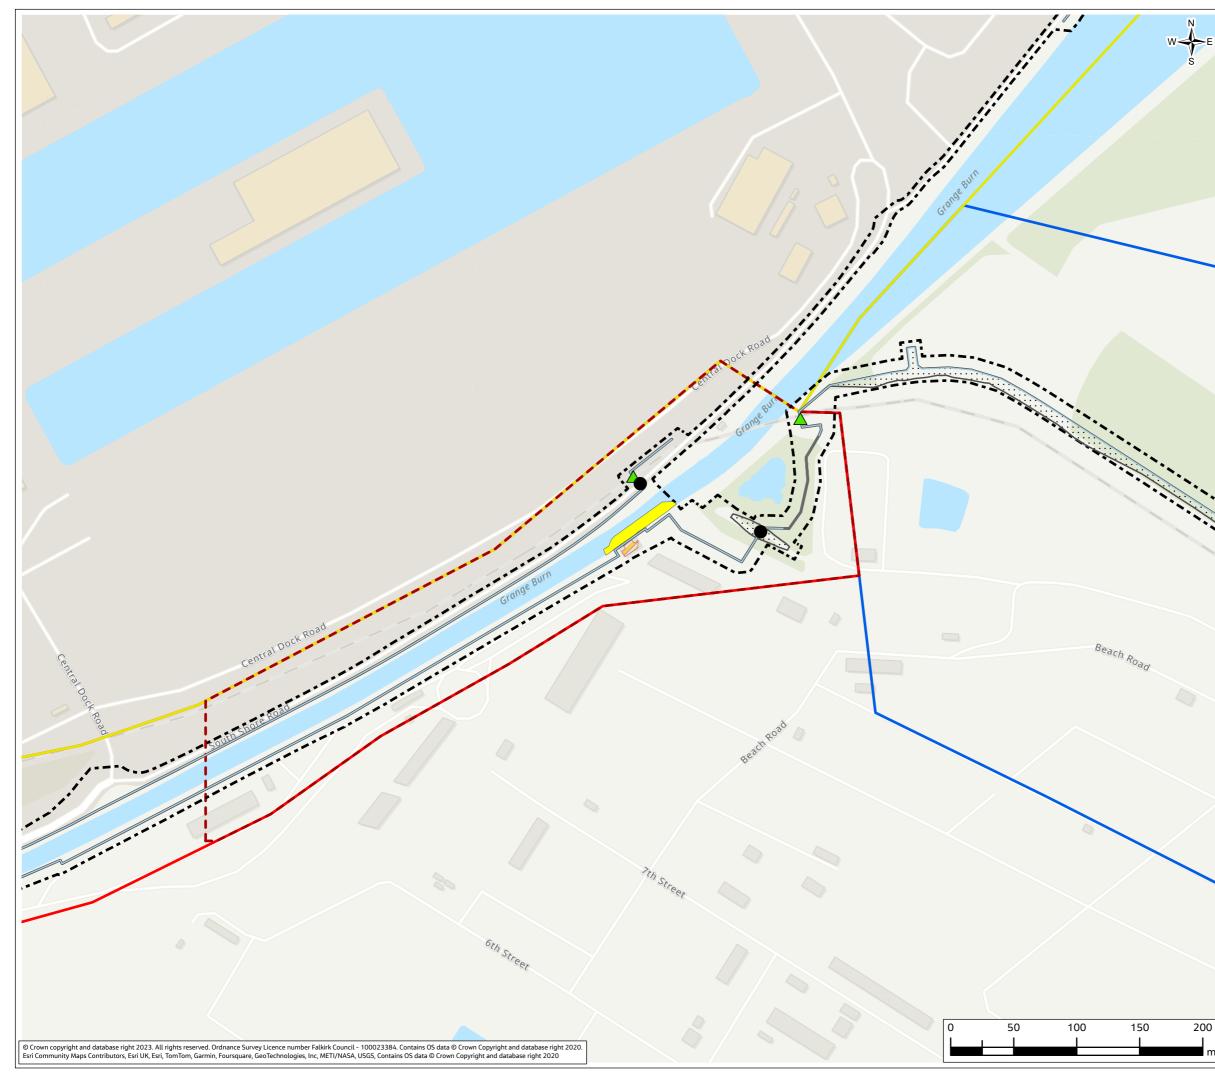

### Contents (links to appendix figures)

Figure A4.1: Working Area 1-1 / Stirling Road Figure A4.2: Working Area 1-2 / Carron Bridges Figure A4.3: Working Area 1-3 / Chapel Burn Figure A4.4: Working Area 1-4 / Dock Street Figure A4.5: Working Area 2-1 / Forth and Clyde Canal Lock Figure A4.6: Working Area 2-2 / Jarvie Plant/Rossco Properties Figure A4.7: Working Area 3-1 / Mouth of the River Carron Figure A4.8: Working Area 3-2 / West Coast of the Port Figure A4.9: Working Area 3-3 / West Gate to the Port Figure A4.10: Working Area 3-4 / East Gate to the Port Figure A4.11: Working Area 3-5 / Mouth of the Grange Burn Figure A4.12: Working Area 4-1 / Upstream of M9 Figure A4.13: Working Area 4-2 / Flood Relief Channel – Rannoch Park Figure A4.14: Working Area 4-3 / Flood Relief Channel – Inchyra Road Figure A4.15: Working Area 4-4 / Flood Relief Channel – Whole-flats Road Figure A4.16: Working Area 4-5 / Grange Burn – Zetland Park Figure A4.17: Working Area 4-6 / Grange Burn – Dalgrain to Bo'Ness Road Figure A4.18: Working Area 4-7 / Grange Burn – Grangeburn Road Figure A4.19: Working Area 4-8 / Grange Burn – Petroineos Figure A4.20: Working Area 4-9 / Grange Burn – Mouth of Grange Burn Figure A4.21: Working Area 5-1 / Smiddy Brae & Avondale Road Figure A4.22: Working Area 5-2 / Flare Road & Road 33 Figure A4.23: Working Area 5-3 / Grangemouth Road Figure A4.24: Working Area 5-4 / Mouth of the River Avon Figure A4.25: Working Area 6-1 / Beach Road Figure A4.26: Working Area 6-2 / Mouth of River Avon Figure A4.27: Working Area 6-3 Chemical Works at River Avon Figure A4.28: Working Area 6 -4 / Water Treatment Works