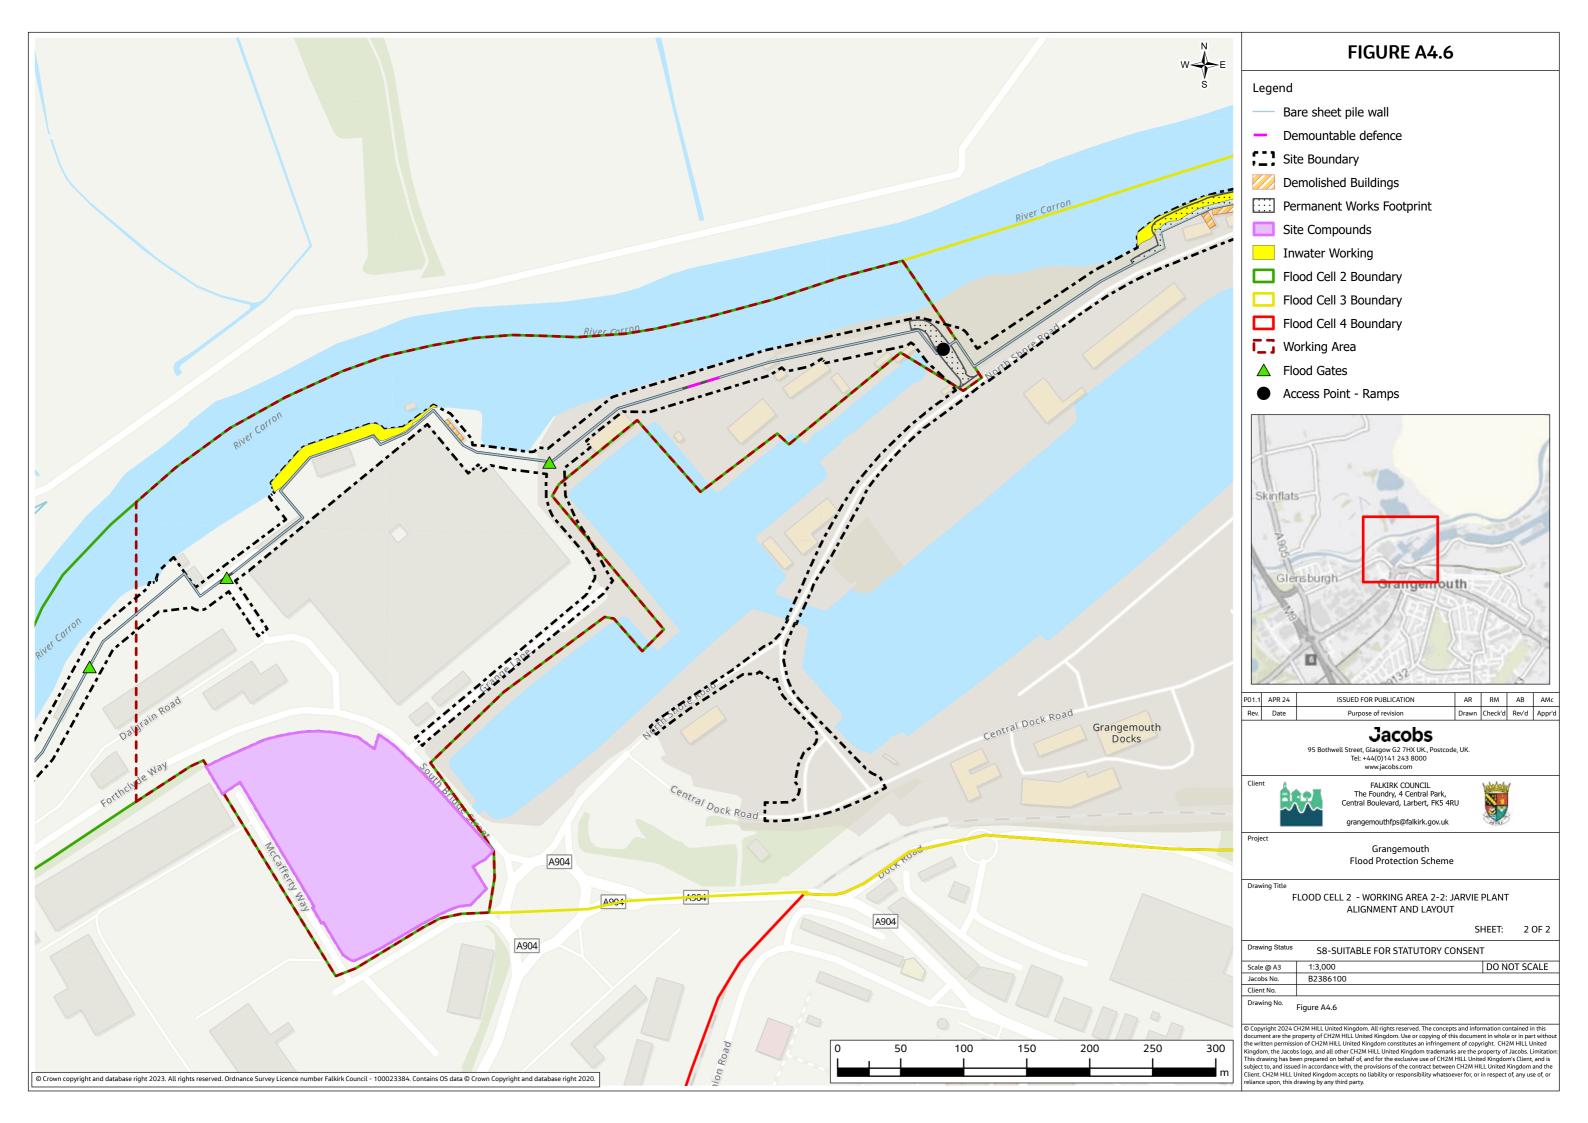

### Contents (links to appendix figures)

Figure A4.1: Working Area 1-1 / Stirling Road Figure A4.2: Working Area 1-2 / Carron Bridges Figure A4.3: Working Area 1-3 / Chapel Burn Figure A4.4: Working Area 1-4 / Dock Street Figure A4.5: Working Area 2-1 / Forth and Clyde Canal Lock Figure A4.6: Working Area 2-2 / Jarvie Plant/Rossco Properties Figure A4.7: Working Area 3-1 / Mouth of the River Carron Figure A4.8: Working Area 3-2 / West Coast of the Port Figure A4.9: Working Area 3-3 / West Gate to the Port Figure A4.10: Working Area 3-4 / East Gate to the Port Figure A4.11: Working Area 3-5 / Mouth of the Grange Burn Figure A4.12: Working Area 4-1 / Upstream of M9 Figure A4.13: Working Area 4-2 / Flood Relief Channel – Rannoch Park Figure A4.14: Working Area 4-3 / Flood Relief Channel – Inchyra Road Figure A4.15: Working Area 4-4 / Flood Relief Channel – Whole-flats Road Figure A4.16: Working Area 4-5 / Grange Burn – Zetland Park Figure A4.17: Working Area 4-6 / Grange Burn – Dalgrain to Bo'Ness Road Figure A4.18: Working Area 4-7 / Grange Burn – Grangeburn Road Figure A4.19: Working Area 4-8 / Grange Burn – Petroineos Figure A4.20: Working Area 4-9 / Grange Burn – Mouth of Grange Burn Figure A4.21: Working Area 5-1 / Smiddy Brae & Avondale Road Figure A4.22: Working Area 5-2 / Flare Road & Road 33 Figure A4.23: Working Area 5-3 / Grangemouth Road Figure A4.24: Working Area 5-4 / Mouth of the River Avon Figure A4.25: Working Area 6-1 / Beach Road Figure A4.26: Working Area 6-2 / Mouth of River Avon Figure A4.27: Working Area 6-3 Chemical Works at River Avon Figure A4.28: Working Area 6 -4 / Water Treatment Works