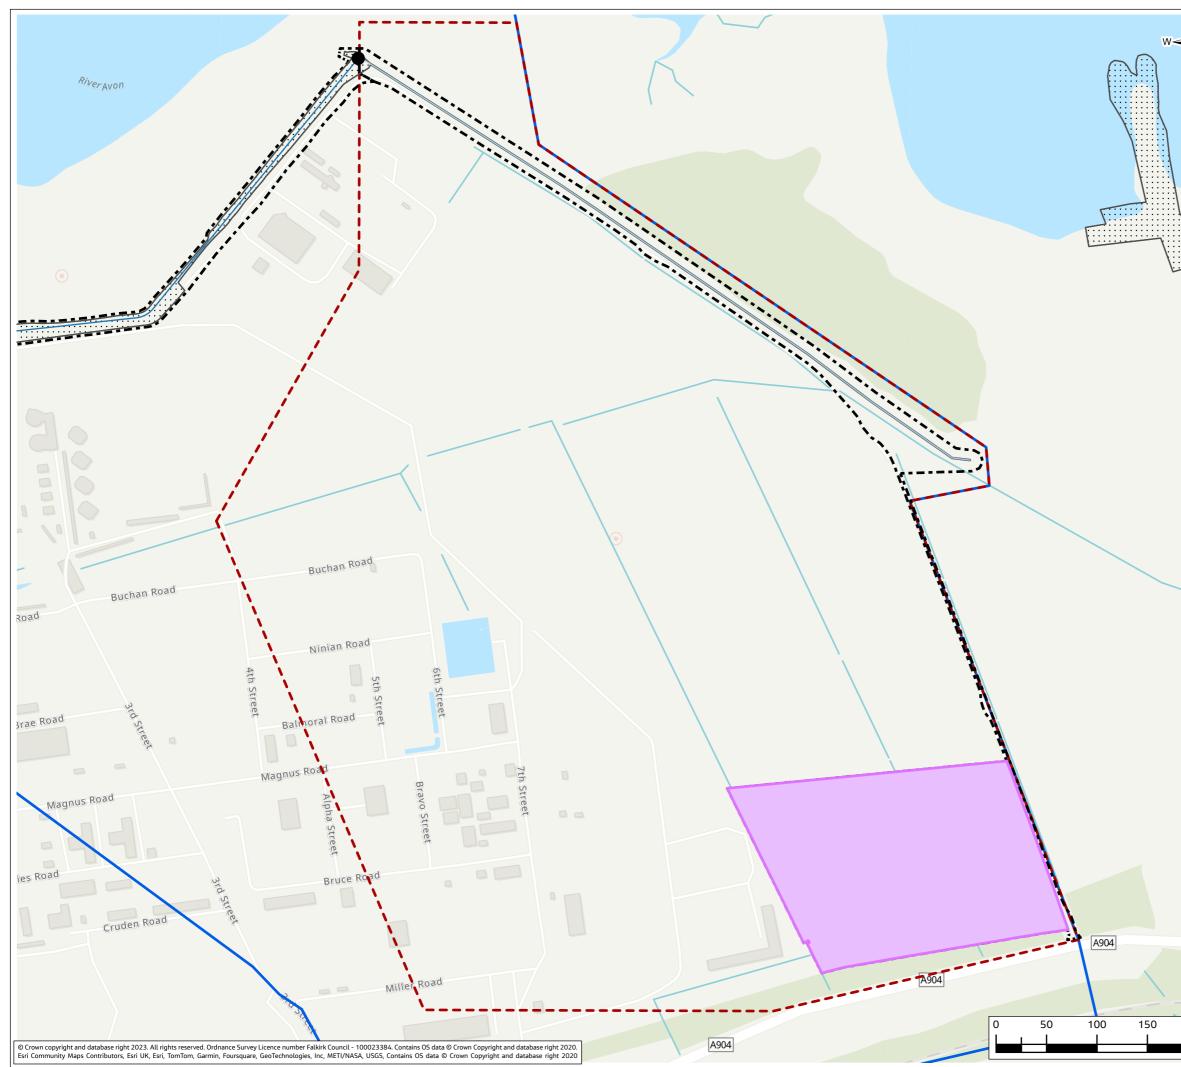

### Contents (links to appendix figures)

Figure A4.1: Working Area 1-1 / Stirling Road Figure A4.2: Working Area 1-2 / Carron Bridges Figure A4.3: Working Area 1-3 / Chapel Burn Figure A4.4: Working Area 1-4 / Dock Street Figure A4.5: Working Area 2-1 / Forth and Clyde Canal Lock Figure A4.6: Working Area 2-2 / Jarvie Plant/Rossco Properties Figure A4.7: Working Area 3-1 / Mouth of the River Carron Figure A4.8: Working Area 3-2 / West Coast of the Port Figure A4.9: Working Area 3-3 / West Gate to the Port Figure A4.10: Working Area 3-4 / East Gate to the Port Figure A4.11: Working Area 3-5 / Mouth of the Grange Burn Figure A4.12: Working Area 4-1 / Upstream of M9 Figure A4.13: Working Area 4-2 / Flood Relief Channel – Rannoch Park Figure A4.14: Working Area 4-3 / Flood Relief Channel – Inchyra Road Figure A4.15: Working Area 4-4 / Flood Relief Channel – Whole-flats Road Figure A4.16: Working Area 4-5 / Grange Burn – Zetland Park Figure A4.17: Working Area 4-6 / Grange Burn – Dalgrain to Bo'Ness Road Figure A4.18: Working Area 4-7 / Grange Burn – Grangeburn Road Figure A4.19: Working Area 4-8 / Grange Burn – Petroineos Figure A4.20: Working Area 4-9 / Grange Burn – Mouth of Grange Burn Figure A4.21: Working Area 5-1 / Smiddy Brae & Avondale Road Figure A4.22: Working Area 5-2 / Flare Road & Road 33 Figure A4.23: Working Area 5-3 / Grangemouth Road Figure A4.24: Working Area 5-4 / Mouth of the River Avon Figure A4.25: Working Area 6-1 / Beach Road Figure A4.26: Working Area 6-2 / Mouth of River Avon Figure A4.27: Working Area 6-3 Chemical Works at River Avon Figure A4.28: Working Area 6 -4 / Water Treatment Works