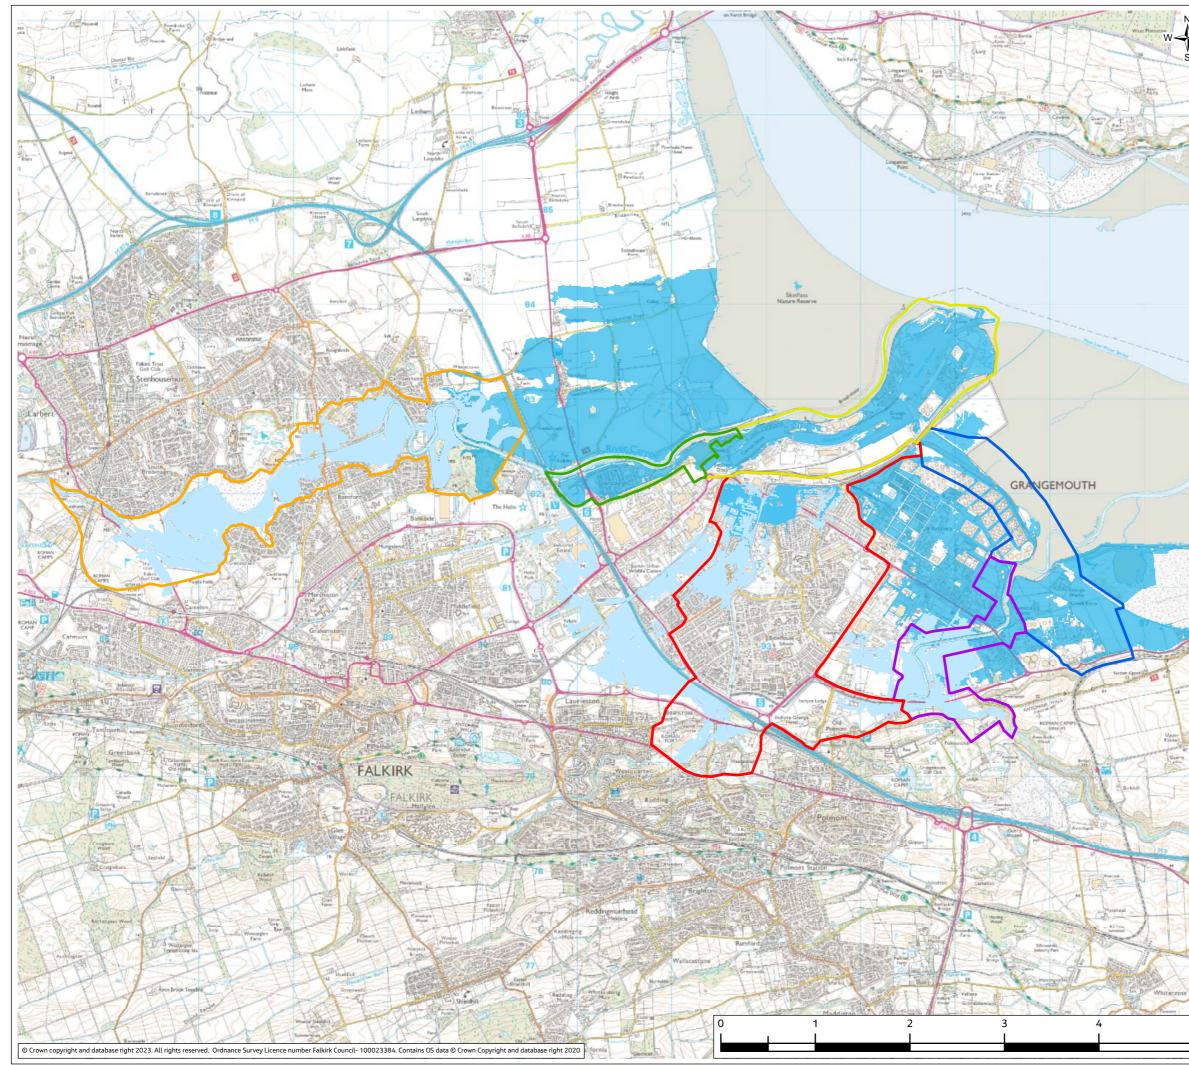

### **Contents (links to appendices)**

Appendix Figure A1.1: Location and Context Appendix Figure A1.2: Flood Cell and Flood Extent Location Appendix Figure A1.3: Flood Cells and Working Areas Appendix Figure A1.4: Scheme Components

| FIGURE A1.2                                                                                                                                                                                       |
|---------------------------------------------------------------------------------------------------------------------------------------------------------------------------------------------------|
|                                                                                                                                                                                                   |
|                                                                                                                                                                                                   |
| 1                                                                                                                                                                                                 |
| 2                                                                                                                                                                                                 |
| 3                                                                                                                                                                                                 |
| <u>'</u> +                                                                                                                                                                                        |
| 5                                                                                                                                                                                                 |
| 5                                                                                                                                                                                                 |
| d Extent - Fluvial                                                                                                                                                                                |
| d Extent - Tidal                                                                                                                                                                                  |
|                                                                                                                                                                                                   |
|                                                                                                                                                                                                   |
| Dollar                                                                                                                                                                                            |
| lan Alva                                                                                                                                                                                          |
| ling Clackmännan                                                                                                                                                                                  |
|                                                                                                                                                                                                   |
| 180 Culio ss                                                                                                                                                                                      |
| Grangemouth Im                                                                                                                                                                                    |
| Falkirk M9 Ou                                                                                                                                                                                     |
| ma                                                                                                                                                                                                |
| Broxburn                                                                                                                                                                                          |
| Bathgate M8                                                                                                                                                                                       |
| mart. 1                                                                                                                                                                                           |
| ISSUED FOR PUBLICATION GB AB DM A                                                                                                                                                                 |
| Purpose of revision Drawn Check'd Rev'd Ap                                                                                                                                                        |
| 5 Bothwell Street, Glasgow G2 7HX UK., Postcode, UK.<br>Tel: +44(0)141 243 8000<br>www.jacobs.com                                                                                                 |
| FALKIRK COUNCIL<br>The Foundry, 4 Central Park,<br>Central Boulevard, Larbert, FK5 4RU                                                                                                            |
| grangemouthfps@falkirk.gov.uk                                                                                                                                                                     |
| Grangemouth<br>Flood Protection Scheme                                                                                                                                                            |
|                                                                                                                                                                                                   |
| LOOD CELL AND FLOOD EXTENT LOCATION SHEET: 1 OF 1                                                                                                                                                 |
| S8-SUITABLE FOR STATUTORY CONSENT                                                                                                                                                                 |
| :40,000 DO NOT SCAL                                                                                                                                                                               |
|                                                                                                                                                                                                   |
| Eiguro A1 C                                                                                                                                                                                       |
| Figure A1.2<br>HILL United Kingdom. All rights reserved. The concepts and information contained in thi<br>ty of CH2M HILL United Kingdom. Use or copying of this document in whole or in part wit |
|                                                                                                                                                                                                   |