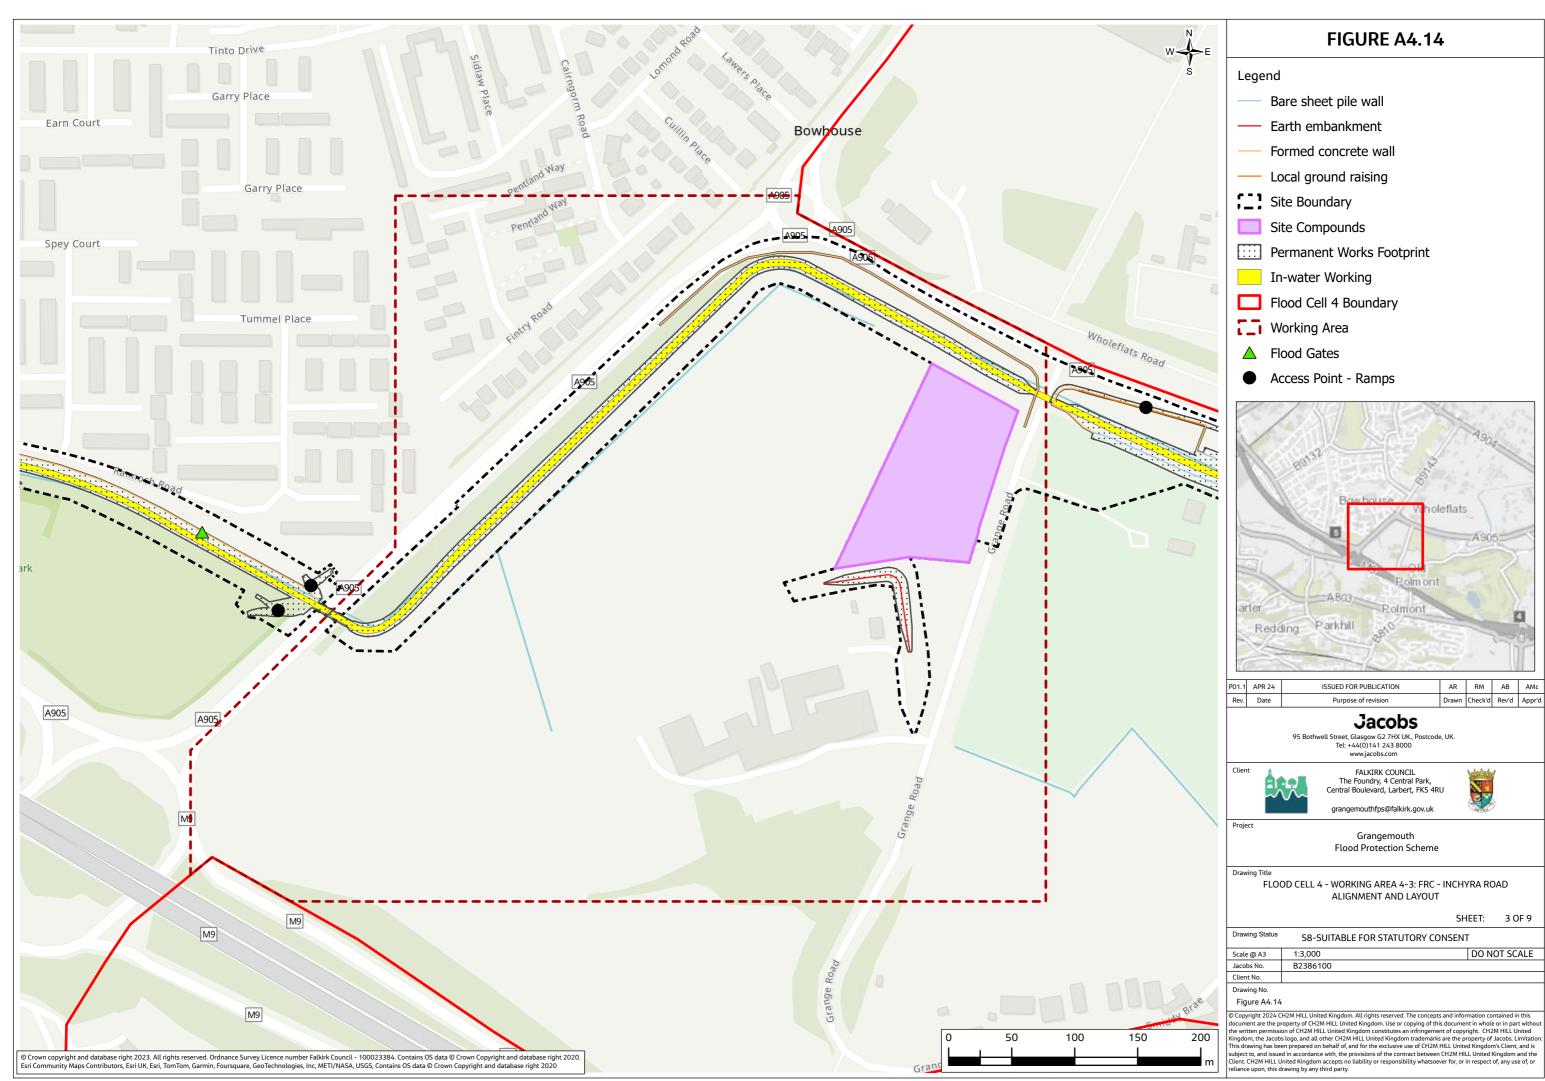

### Contents (links to appendix figures)

Figure A4.1: Working Area 1-1 / Stirling Road Figure A4.2: Working Area 1-2 / Carron Bridges Figure A4.3: Working Area 1-3 / Chapel Burn Figure A4.4: Working Area 1-4 / Dock Street Figure A4.5: Working Area 2-1 / Forth and Clyde Canal Lock Figure A4.6: Working Area 2-2 / Jarvie Plant/Rossco Properties Figure A4.7: Working Area 3-1 / Mouth of the River Carron Figure A4.8: Working Area 3-2 / West Coast of the Port Figure A4.9: Working Area 3-3 / West Gate to the Port Figure A4.10: Working Area 3-4 / East Gate to the Port Figure A4.11: Working Area 3-5 / Mouth of the Grange Burn Figure A4.12: Working Area 4-1 / Upstream of M9 Figure A4.13: Working Area 4-2 / Flood Relief Channel – Rannoch Park Figure A4.14: Working Area 4-3 / Flood Relief Channel – Inchyra Road Figure A4.15: Working Area 4-4 / Flood Relief Channel – Whole-flats Road Figure A4.16: Working Area 4-5 / Grange Burn – Zetland Park Figure A4.17: Working Area 4-6 / Grange Burn – Dalgrain to Bo'Ness Road Figure A4.18: Working Area 4-7 / Grange Burn – Grangeburn Road Figure A4.19: Working Area 4-8 / Grange Burn – Petroineos Figure A4.20: Working Area 4-9 / Grange Burn – Mouth of Grange Burn Figure A4.21: Working Area 5-1 / Smiddy Brae & Avondale Road Figure A4.22: Working Area 5-2 / Flare Road & Road 33 Figure A4.23: Working Area 5-3 / Grangemouth Road Figure A4.24: Working Area 5-4 / Mouth of the River Avon Figure A4.25: Working Area 6-1 / Beach Road Figure A4.26: Working Area 6-2 / Mouth of River Avon Figure A4.27: Working Area 6-3 Chemical Works at River Avon Figure A4.28: Working Area 6 -4 / Water Treatment Works