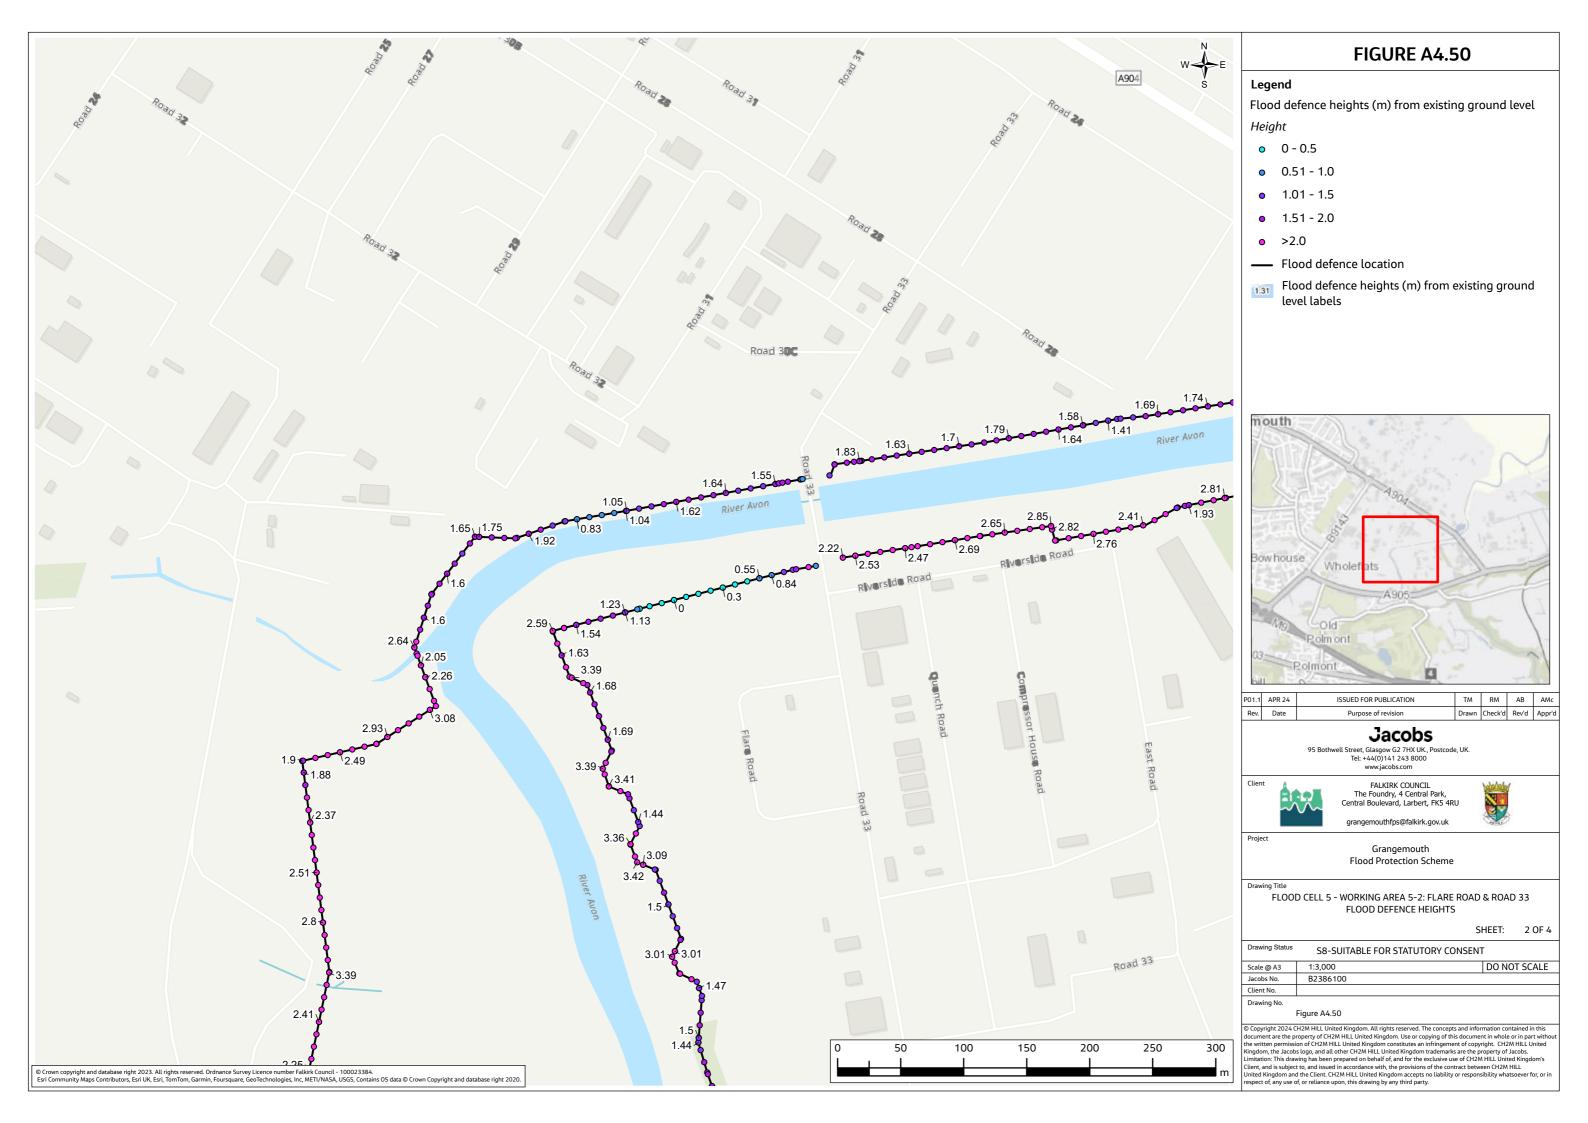

### Contents (links to appendix figures)

Figure A4.1: Working Area 1-1 / Stirling Road Figure A4.2: Working Area 1-2 / Carron Bridges Figure A4.3: Working Area 1-3 / Chapel Burn Figure A4.4: Working Area 1-4 / Dock Street Figure A4.5: Working Area 2-1 / Forth and Clyde Canal Lock Figure A4.6: Working Area 2-2 / Jarvie Plant/Rossco Properties Figure A4.7: Working Area 3-1 / Mouth of the River Carron Figure A4.8: Working Area 3-2 / West Coast of the Port Figure A4.9: Working Area 3-3 / West Gate to the Port Figure A4.10: Working Area 3-4 / East Gate to the Port Figure A4.11: Working Area 3-5 / Mouth of the Grange Burn Figure A4.12: Working Area 4-1 / Upstream of M9 Figure A4.13: Working Area 4-2 / Flood Relief Channel – Rannoch Park Figure A4.14: Working Area 4-3 / Flood Relief Channel – Inchyra Road Figure A4.15: Working Area 4-4 / Flood Relief Channel – Whole-flats Road Figure A4.16: Working Area 4-5 / Grange Burn – Zetland Park Figure A4.17: Working Area 4-6 / Grange Burn – Dalgrain to Bo'Ness Road Figure A4.18: Working Area 4-7 / Grange Burn – Grangeburn Road Figure A4.19: Working Area 4-8 / Grange Burn – Petroineos Figure A4.20: Working Area 4-9 / Grange Burn – Mouth of Grange Burn Figure A4.21: Working Area 5-1 / Smiddy Brae & Avondale Road Figure A4.22: Working Area 5-2 / Flare Road & Road 33 Figure A4.23: Working Area 5-3 / Grangemouth Road Figure A4.24: Working Area 5-4 / Mouth of the River Avon Figure A4.25: Working Area 6-1 / Beach Road Figure A4.26: Working Area 6-2 / Mouth of River Avon Figure A4.27: Working Area 6-3 Chemical Works at River Avon Figure A4.28: Working Area 6 -4 / Water Treatment Works