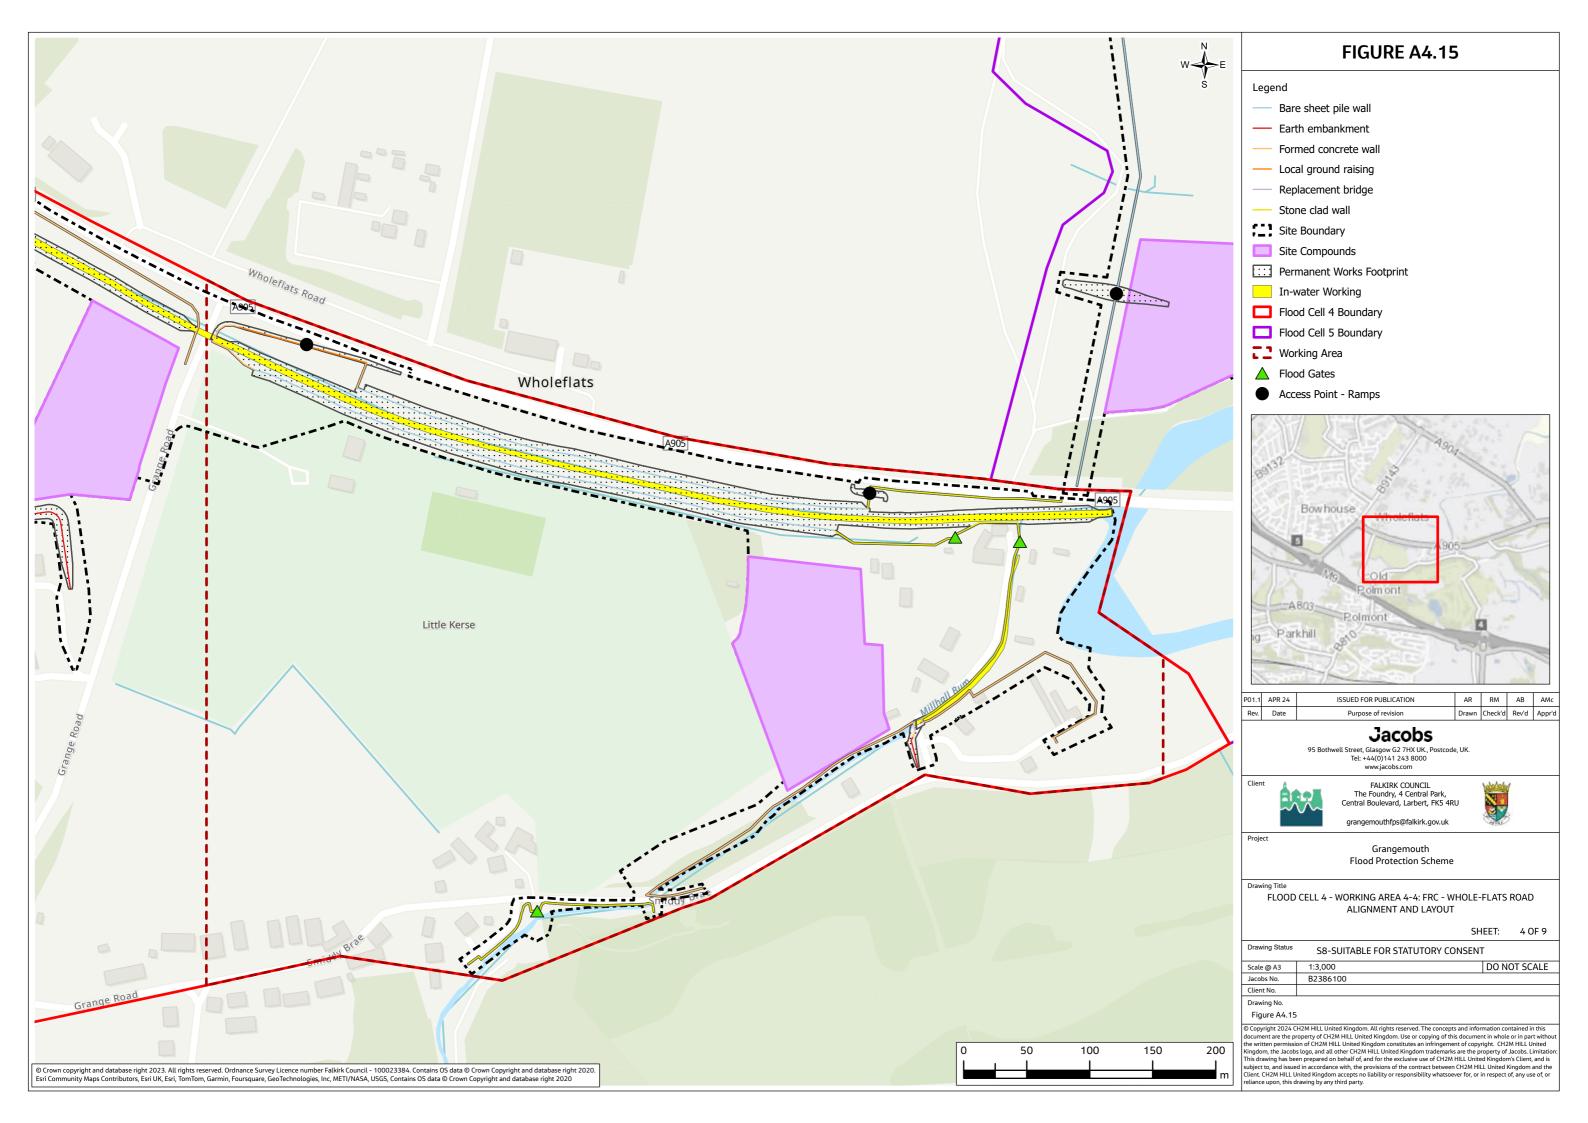

### Contents (links to appendix figures)

Figure A4.1: Working Area 1-1 / Stirling Road Figure A4.2: Working Area 1-2 / Carron Bridges Figure A4.3: Working Area 1-3 / Chapel Burn Figure A4.4: Working Area 1-4 / Dock Street Figure A4.5: Working Area 2-1 / Forth and Clyde Canal Lock Figure A4.6: Working Area 2-2 / Jarvie Plant/Rossco Properties Figure A4.7: Working Area 3-1 / Mouth of the River Carron Figure A4.8: Working Area 3-2 / West Coast of the Port Figure A4.9: Working Area 3-3 / West Gate to the Port Figure A4.10: Working Area 3-4 / East Gate to the Port Figure A4.11: Working Area 3-5 / Mouth of the Grange Burn Figure A4.12: Working Area 4-1 / Upstream of M9 Figure A4.13: Working Area 4-2 / Flood Relief Channel – Rannoch Park Figure A4.14: Working Area 4-3 / Flood Relief Channel – Inchyra Road Figure A4.15: Working Area 4-4 / Flood Relief Channel – Whole-flats Road Figure A4.16: Working Area 4-5 / Grange Burn – Zetland Park Figure A4.17: Working Area 4-6 / Grange Burn – Dalgrain to Bo'Ness Road Figure A4.18: Working Area 4-7 / Grange Burn – Grangeburn Road Figure A4.19: Working Area 4-8 / Grange Burn – Petroineos Figure A4.20: Working Area 4-9 / Grange Burn – Mouth of Grange Burn Figure A4.21: Working Area 5-1 / Smiddy Brae & Avondale Road Figure A4.22: Working Area 5-2 / Flare Road & Road 33 Figure A4.23: Working Area 5-3 / Grangemouth Road Figure A4.24: Working Area 5-4 / Mouth of the River Avon Figure A4.25: Working Area 6-1 / Beach Road Figure A4.26: Working Area 6-2 / Mouth of River Avon Figure A4.27: Working Area 6-3 Chemical Works at River Avon Figure A4.28: Working Area 6 -4 / Water Treatment Works