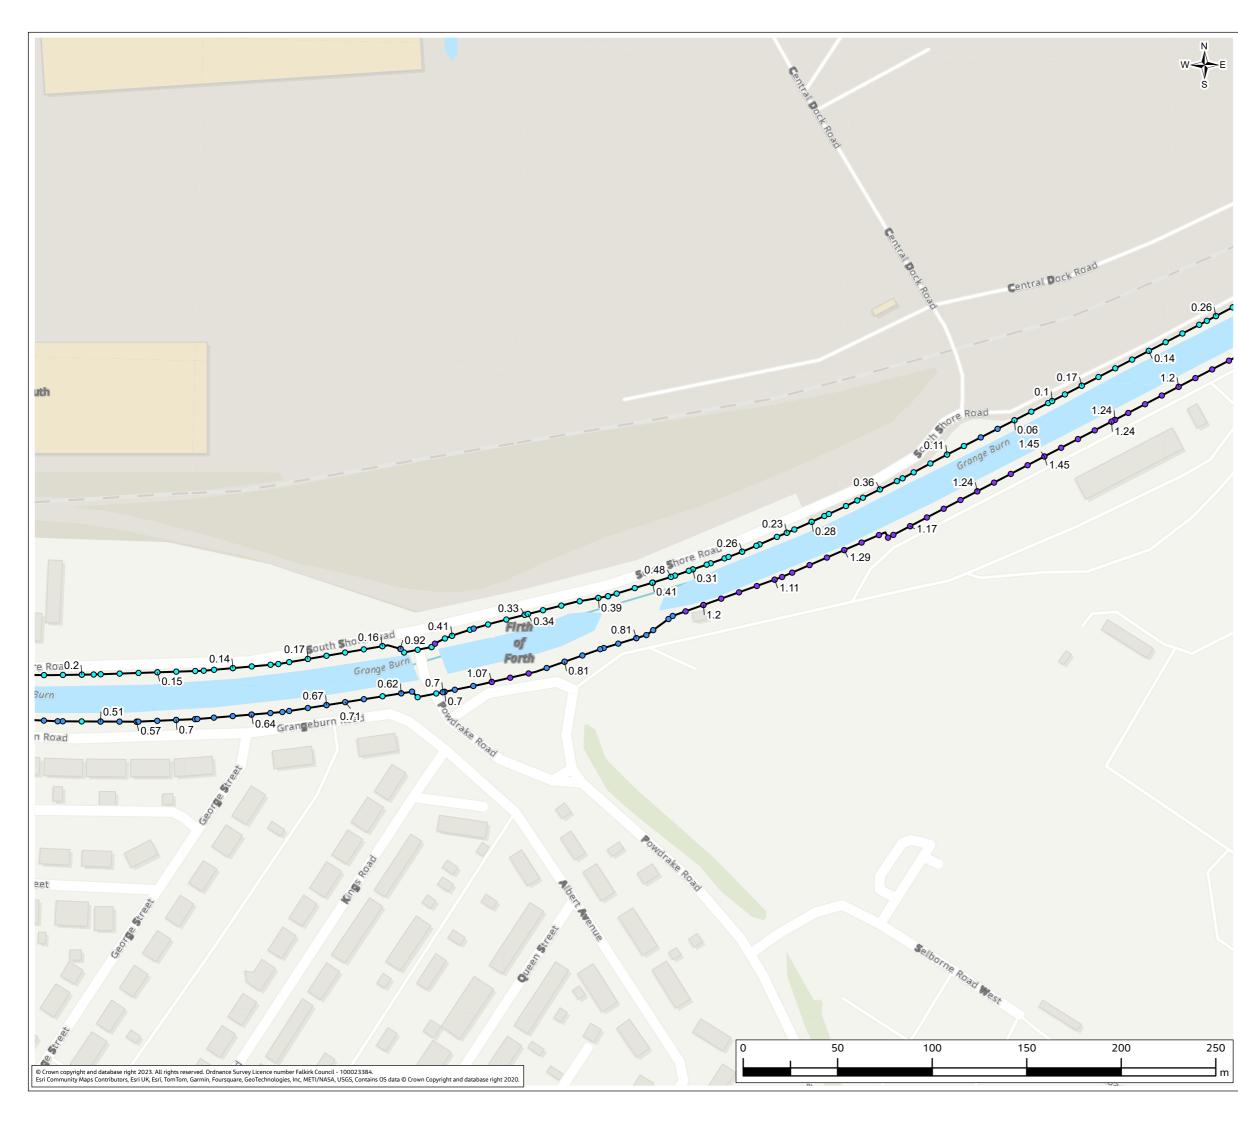

### Contents (links to appendix figures)

Figure A4.1: Working Area 1-1 / Stirling Road Figure A4.2: Working Area 1-2 / Carron Bridges Figure A4.3: Working Area 1-3 / Chapel Burn Figure A4.4: Working Area 1-4 / Dock Street Figure A4.5: Working Area 2-1 / Forth and Clyde Canal Lock Figure A4.6: Working Area 2-2 / Jarvie Plant/Rossco Properties Figure A4.7: Working Area 3-1 / Mouth of the River Carron Figure A4.8: Working Area 3-2 / West Coast of the Port Figure A4.9: Working Area 3-3 / West Gate to the Port Figure A4.10: Working Area 3-4 / East Gate to the Port Figure A4.11: Working Area 3-5 / Mouth of the Grange Burn Figure A4.12: Working Area 4-1 / Upstream of M9 Figure A4.13: Working Area 4-2 / Flood Relief Channel – Rannoch Park Figure A4.14: Working Area 4-3 / Flood Relief Channel – Inchyra Road Figure A4.15: Working Area 4-4 / Flood Relief Channel – Whole-flats Road Figure A4.16: Working Area 4-5 / Grange Burn – Zetland Park Figure A4.17: Working Area 4-6 / Grange Burn – Dalgrain to Bo'Ness Road Figure A4.18: Working Area 4-7 / Grange Burn – Grangeburn Road Figure A4.19: Working Area 4-8 / Grange Burn – Petroineos Figure A4.20: Working Area 4-9 / Grange Burn – Mouth of Grange Burn Figure A4.21: Working Area 5-1 / Smiddy Brae & Avondale Road Figure A4.22: Working Area 5-2 / Flare Road & Road 33 Figure A4.23: Working Area 5-3 / Grangemouth Road Figure A4.24: Working Area 5-4 / Mouth of the River Avon Figure A4.25: Working Area 6-1 / Beach Road Figure A4.26: Working Area 6-2 / Mouth of River Avon Figure A4.27: Working Area 6-3 Chemical Works at River Avon Figure A4.28: Working Area 6 -4 / Water Treatment Works