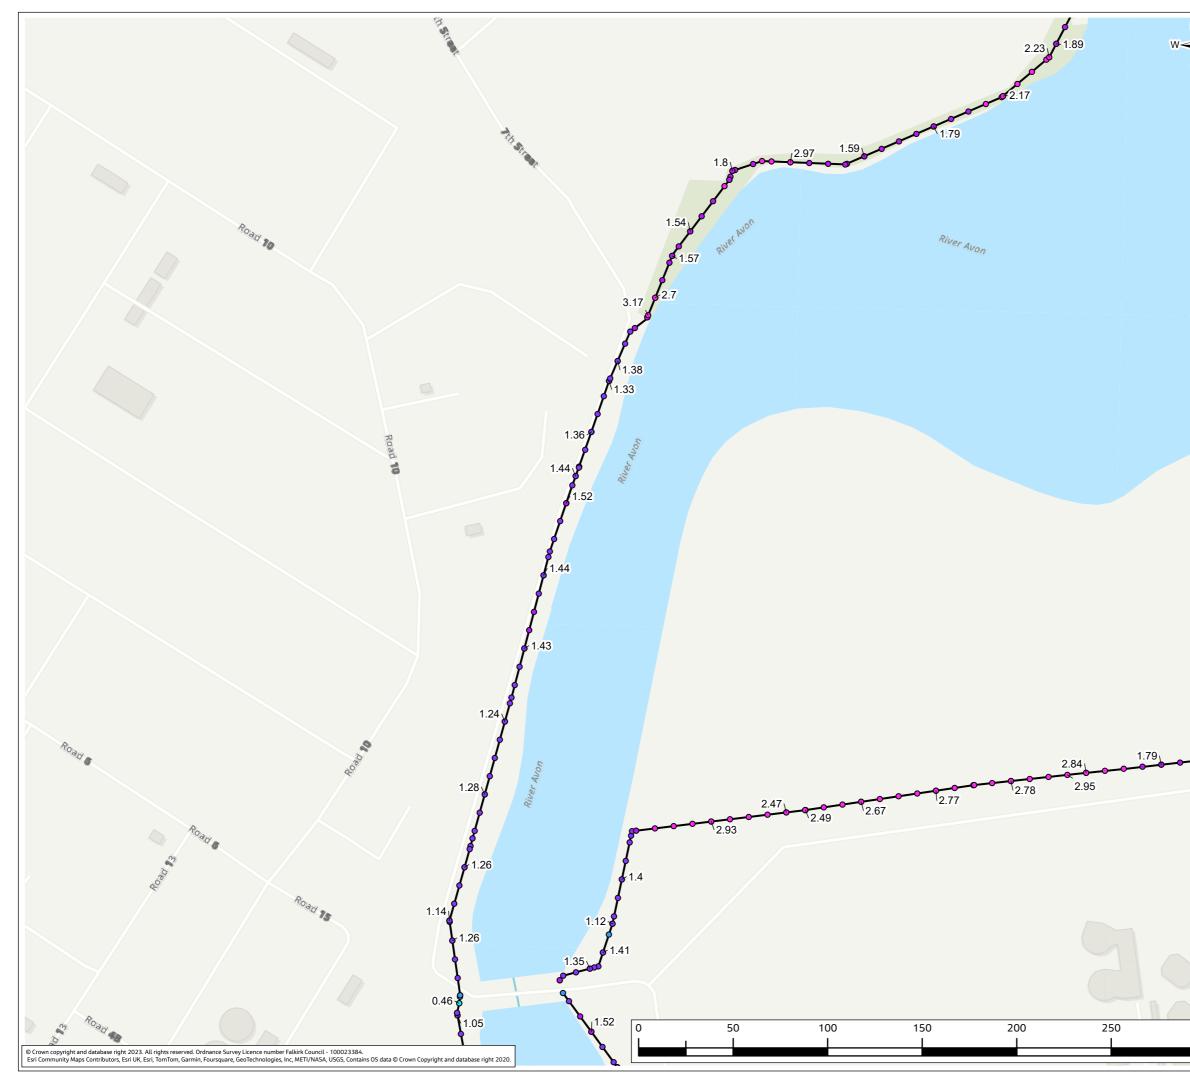

### Contents (links to appendix figures)

Figure A4.1: Working Area 1-1 / Stirling Road Figure A4.2: Working Area 1-2 / Carron Bridges Figure A4.3: Working Area 1-3 / Chapel Burn Figure A4.4: Working Area 1-4 / Dock Street Figure A4.5: Working Area 2-1 / Forth and Clyde Canal Lock Figure A4.6: Working Area 2-2 / Jarvie Plant/Rossco Properties Figure A4.7: Working Area 3-1 / Mouth of the River Carron Figure A4.8: Working Area 3-2 / West Coast of the Port Figure A4.9: Working Area 3-3 / West Gate to the Port Figure A4.10: Working Area 3-4 / East Gate to the Port Figure A4.11: Working Area 3-5 / Mouth of the Grange Burn Figure A4.12: Working Area 4-1 / Upstream of M9 Figure A4.13: Working Area 4-2 / Flood Relief Channel – Rannoch Park Figure A4.14: Working Area 4-3 / Flood Relief Channel – Inchyra Road Figure A4.15: Working Area 4-4 / Flood Relief Channel – Whole-flats Road Figure A4.16: Working Area 4-5 / Grange Burn – Zetland Park Figure A4.17: Working Area 4-6 / Grange Burn – Dalgrain to Bo'Ness Road Figure A4.18: Working Area 4-7 / Grange Burn – Grangeburn Road Figure A4.19: Working Area 4-8 / Grange Burn – Petroineos Figure A4.20: Working Area 4-9 / Grange Burn – Mouth of Grange Burn Figure A4.21: Working Area 5-1 / Smiddy Brae & Avondale Road Figure A4.22: Working Area 5-2 / Flare Road & Road 33 Figure A4.23: Working Area 5-3 / Grangemouth Road Figure A4.24: Working Area 5-4 / Mouth of the River Avon Figure A4.25: Working Area 6-1 / Beach Road Figure A4.26: Working Area 6-2 / Mouth of River Avon Figure A4.27: Working Area 6-3 Chemical Works at River Avon Figure A4.28: Working Area 6 -4 / Water Treatment Works