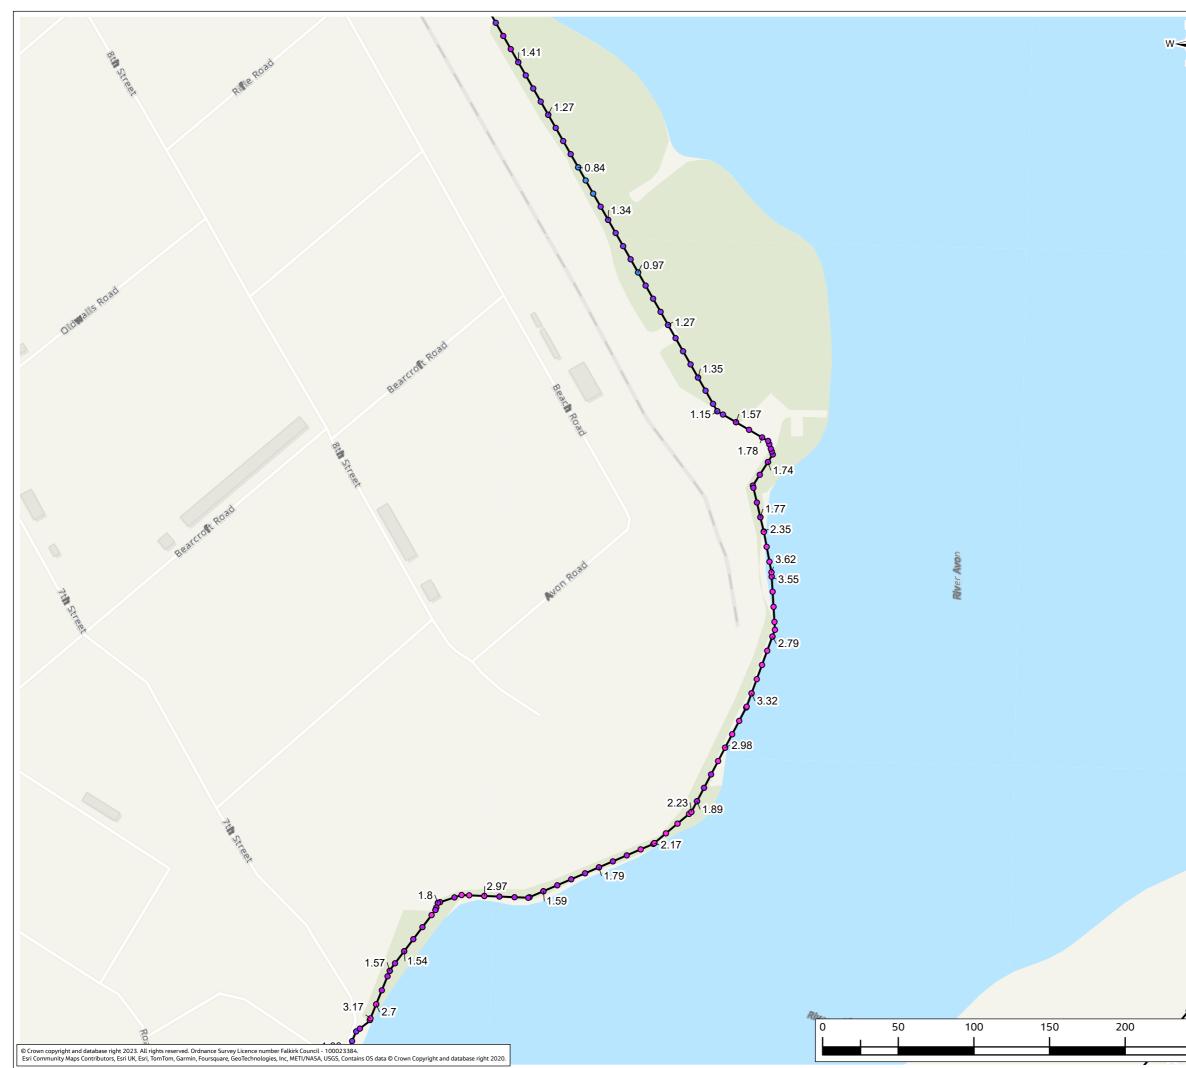

### Contents (links to appendix figures)

Figure A4.1: Working Area 1-1 / Stirling Road Figure A4.2: Working Area 1-2 / Carron Bridges Figure A4.3: Working Area 1-3 / Chapel Burn Figure A4.4: Working Area 1-4 / Dock Street Figure A4.5: Working Area 2-1 / Forth and Clyde Canal Lock Figure A4.6: Working Area 2-2 / Jarvie Plant/Rossco Properties Figure A4.7: Working Area 3-1 / Mouth of the River Carron Figure A4.8: Working Area 3-2 / West Coast of the Port Figure A4.9: Working Area 3-3 / West Gate to the Port Figure A4.10: Working Area 3-4 / East Gate to the Port Figure A4.11: Working Area 3-5 / Mouth of the Grange Burn Figure A4.12: Working Area 4-1 / Upstream of M9 Figure A4.13: Working Area 4-2 / Flood Relief Channel – Rannoch Park Figure A4.14: Working Area 4-3 / Flood Relief Channel – Inchyra Road Figure A4.15: Working Area 4-4 / Flood Relief Channel – Whole-flats Road Figure A4.16: Working Area 4-5 / Grange Burn – Zetland Park Figure A4.17: Working Area 4-6 / Grange Burn – Dalgrain to Bo'Ness Road Figure A4.18: Working Area 4-7 / Grange Burn – Grangeburn Road Figure A4.19: Working Area 4-8 / Grange Burn – Petroineos Figure A4.20: Working Area 4-9 / Grange Burn – Mouth of Grange Burn Figure A4.21: Working Area 5-1 / Smiddy Brae & Avondale Road Figure A4.22: Working Area 5-2 / Flare Road & Road 33 Figure A4.23: Working Area 5-3 / Grangemouth Road Figure A4.24: Working Area 5-4 / Mouth of the River Avon Figure A4.25: Working Area 6-1 / Beach Road Figure A4.26: Working Area 6-2 / Mouth of River Avon Figure A4.27: Working Area 6-3 Chemical Works at River Avon Figure A4.28: Working Area 6 -4 / Water Treatment Works