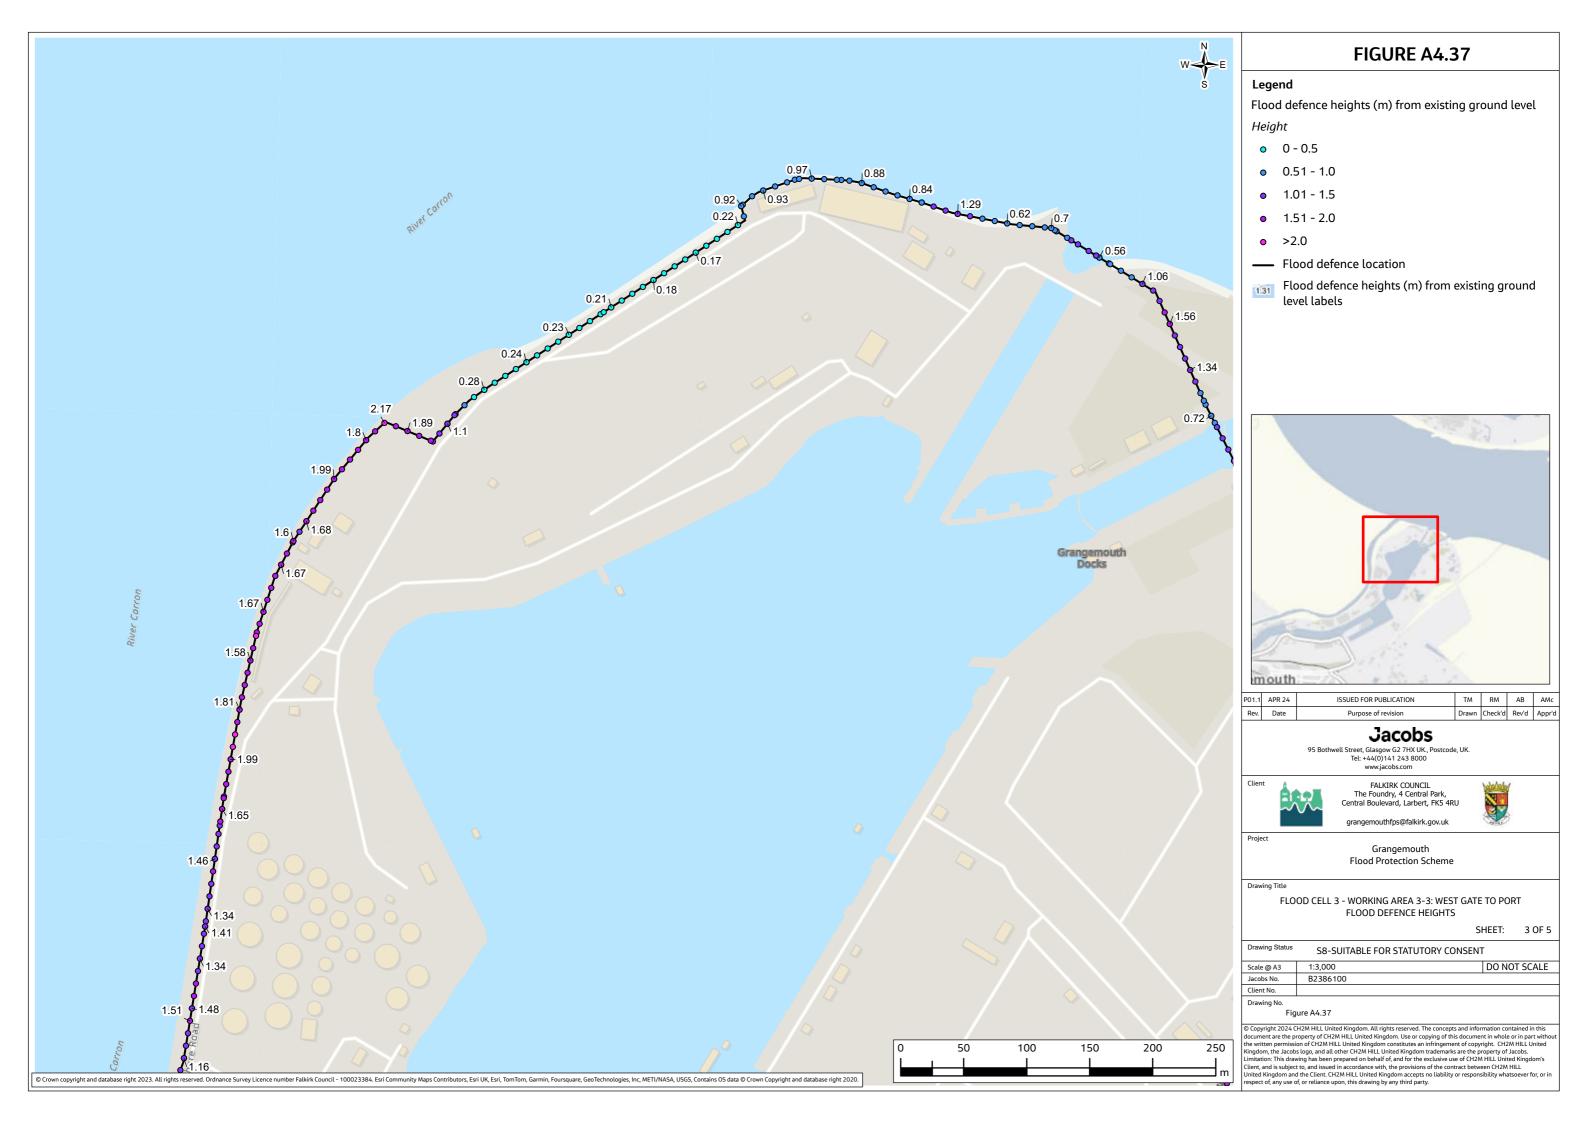

### Contents (links to appendix figures)

Figure A4.1: Working Area 1-1 / Stirling Road Figure A4.2: Working Area 1-2 / Carron Bridges Figure A4.3: Working Area 1-3 / Chapel Burn Figure A4.4: Working Area 1-4 / Dock Street Figure A4.5: Working Area 2-1 / Forth and Clyde Canal Lock Figure A4.6: Working Area 2-2 / Jarvie Plant/Rossco Properties Figure A4.7: Working Area 3-1 / Mouth of the River Carron Figure A4.8: Working Area 3-2 / West Coast of the Port Figure A4.9: Working Area 3-3 / West Gate to the Port Figure A4.10: Working Area 3-4 / East Gate to the Port Figure A4.11: Working Area 3-5 / Mouth of the Grange Burn Figure A4.12: Working Area 4-1 / Upstream of M9 Figure A4.13: Working Area 4-2 / Flood Relief Channel – Rannoch Park Figure A4.14: Working Area 4-3 / Flood Relief Channel – Inchyra Road Figure A4.15: Working Area 4-4 / Flood Relief Channel – Whole-flats Road Figure A4.16: Working Area 4-5 / Grange Burn – Zetland Park Figure A4.17: Working Area 4-6 / Grange Burn – Dalgrain to Bo'Ness Road Figure A4.18: Working Area 4-7 / Grange Burn – Grangeburn Road Figure A4.19: Working Area 4-8 / Grange Burn – Petroineos Figure A4.20: Working Area 4-9 / Grange Burn – Mouth of Grange Burn Figure A4.21: Working Area 5-1 / Smiddy Brae & Avondale Road Figure A4.22: Working Area 5-2 / Flare Road & Road 33 Figure A4.23: Working Area 5-3 / Grangemouth Road Figure A4.24: Working Area 5-4 / Mouth of the River Avon Figure A4.25: Working Area 6-1 / Beach Road Figure A4.26: Working Area 6-2 / Mouth of River Avon Figure A4.27: Working Area 6-3 Chemical Works at River Avon Figure A4.28: Working Area 6 -4 / Water Treatment Works