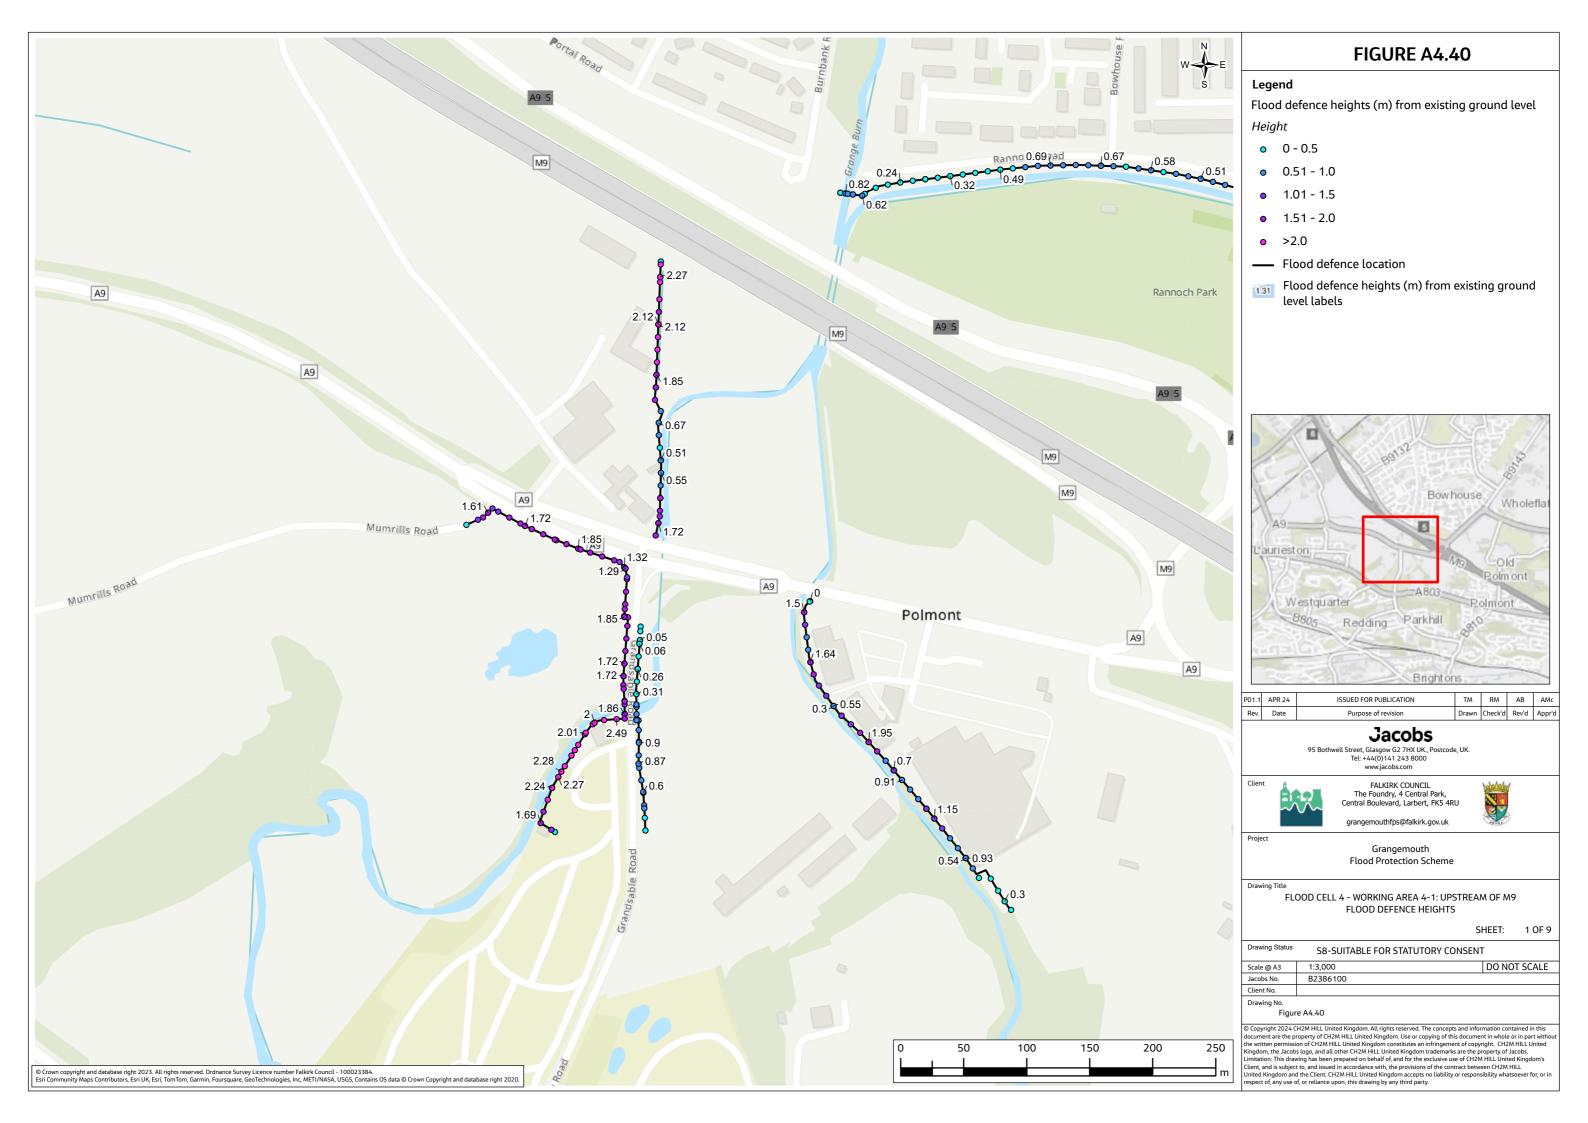

### Contents (links to appendix figures)

Figure A4.1: Working Area 1-1 / Stirling Road Figure A4.2: Working Area 1-2 / Carron Bridges Figure A4.3: Working Area 1-3 / Chapel Burn Figure A4.4: Working Area 1-4 / Dock Street Figure A4.5: Working Area 2-1 / Forth and Clyde Canal Lock Figure A4.6: Working Area 2-2 / Jarvie Plant/Rossco Properties Figure A4.7: Working Area 3-1 / Mouth of the River Carron Figure A4.8: Working Area 3-2 / West Coast of the Port Figure A4.9: Working Area 3-3 / West Gate to the Port Figure A4.10: Working Area 3-4 / East Gate to the Port Figure A4.11: Working Area 3-5 / Mouth of the Grange Burn Figure A4.12: Working Area 4-1 / Upstream of M9 Figure A4.13: Working Area 4-2 / Flood Relief Channel – Rannoch Park Figure A4.14: Working Area 4-3 / Flood Relief Channel – Inchyra Road Figure A4.15: Working Area 4-4 / Flood Relief Channel – Whole-flats Road Figure A4.16: Working Area 4-5 / Grange Burn – Zetland Park Figure A4.17: Working Area 4-6 / Grange Burn – Dalgrain to Bo'Ness Road Figure A4.18: Working Area 4-7 / Grange Burn – Grangeburn Road Figure A4.19: Working Area 4-8 / Grange Burn – Petroineos Figure A4.20: Working Area 4-9 / Grange Burn – Mouth of Grange Burn Figure A4.21: Working Area 5-1 / Smiddy Brae & Avondale Road Figure A4.22: Working Area 5-2 / Flare Road & Road 33 Figure A4.23: Working Area 5-3 / Grangemouth Road Figure A4.24: Working Area 5-4 / Mouth of the River Avon Figure A4.25: Working Area 6-1 / Beach Road Figure A4.26: Working Area 6-2 / Mouth of River Avon Figure A4.27: Working Area 6-3 Chemical Works at River Avon Figure A4.28: Working Area 6 -4 / Water Treatment Works