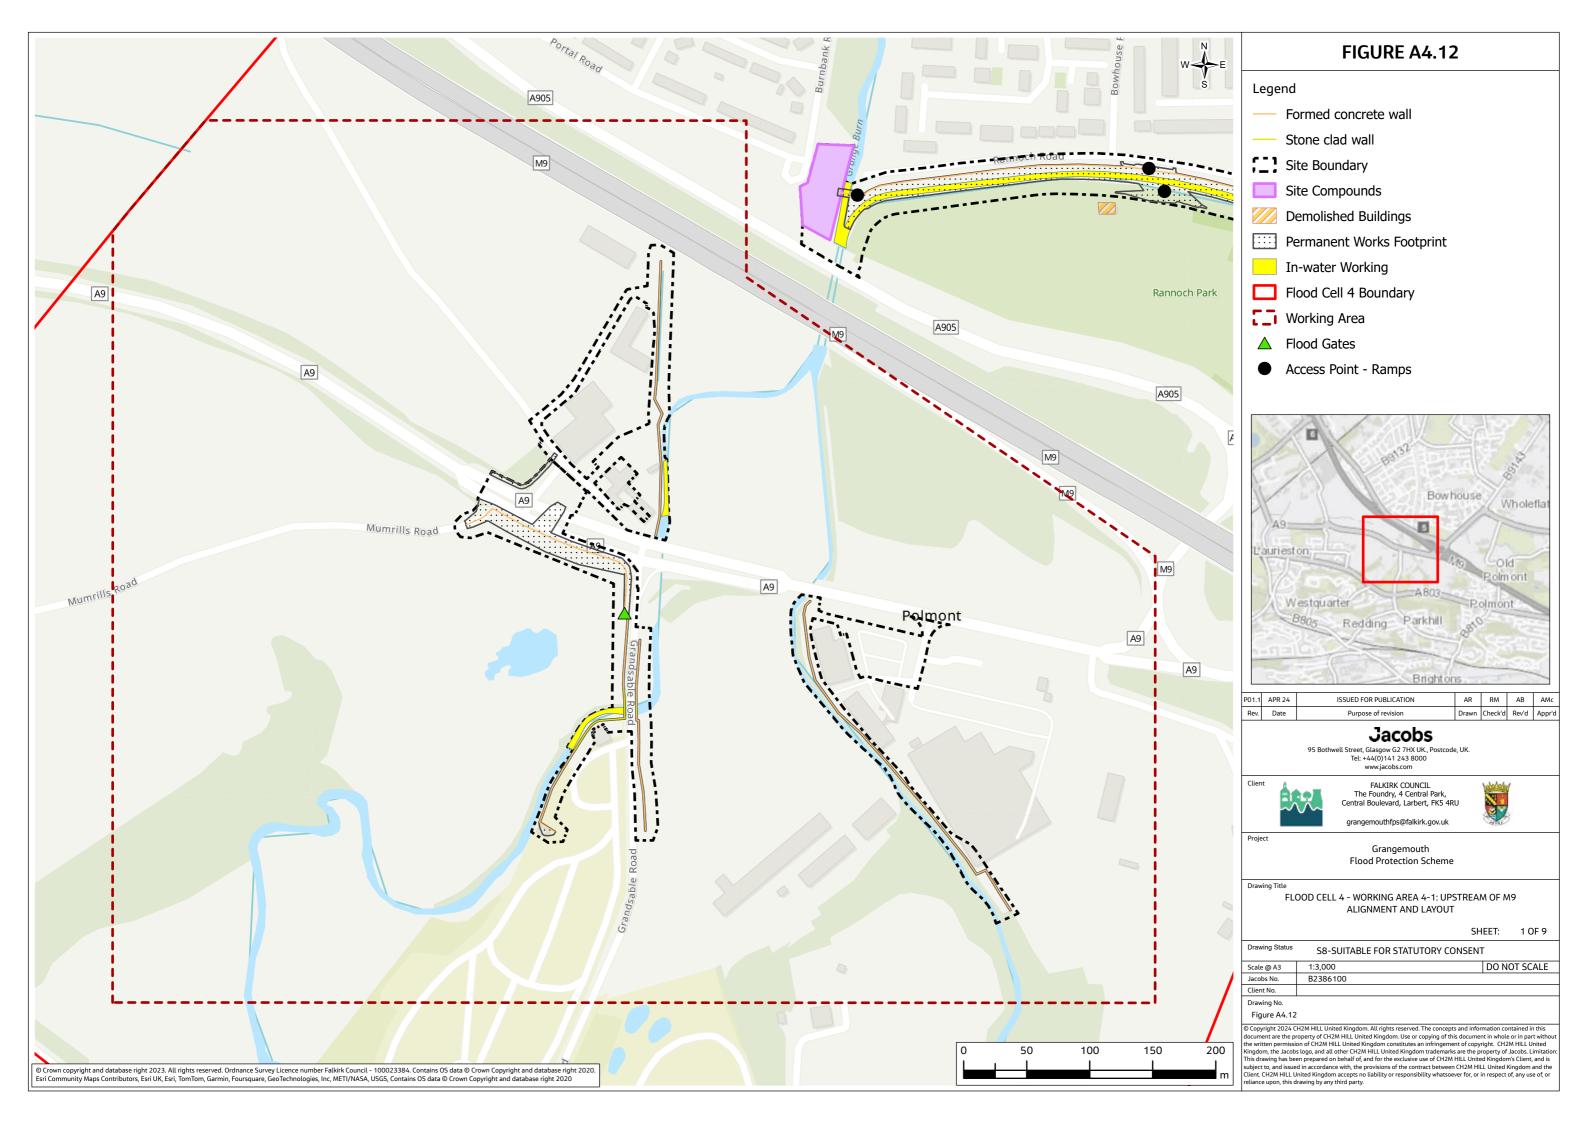

### Contents (links to appendix figures)

Figure A4.1: Working Area 1-1 / Stirling Road Figure A4.2: Working Area 1-2 / Carron Bridges Figure A4.3: Working Area 1-3 / Chapel Burn Figure A4.4: Working Area 1-4 / Dock Street Figure A4.5: Working Area 2-1 / Forth and Clyde Canal Lock Figure A4.6: Working Area 2-2 / Jarvie Plant/Rossco Properties Figure A4.7: Working Area 3-1 / Mouth of the River Carron Figure A4.8: Working Area 3-2 / West Coast of the Port Figure A4.9: Working Area 3-3 / West Gate to the Port Figure A4.10: Working Area 3-4 / East Gate to the Port Figure A4.11: Working Area 3-5 / Mouth of the Grange Burn Figure A4.12: Working Area 4-1 / Upstream of M9 Figure A4.13: Working Area 4-2 / Flood Relief Channel – Rannoch Park Figure A4.14: Working Area 4-3 / Flood Relief Channel – Inchyra Road Figure A4.15: Working Area 4-4 / Flood Relief Channel – Whole-flats Road Figure A4.16: Working Area 4-5 / Grange Burn – Zetland Park Figure A4.17: Working Area 4-6 / Grange Burn – Dalgrain to Bo'Ness Road Figure A4.18: Working Area 4-7 / Grange Burn – Grangeburn Road Figure A4.19: Working Area 4-8 / Grange Burn – Petroineos Figure A4.20: Working Area 4-9 / Grange Burn – Mouth of Grange Burn Figure A4.21: Working Area 5-1 / Smiddy Brae & Avondale Road Figure A4.22: Working Area 5-2 / Flare Road & Road 33 Figure A4.23: Working Area 5-3 / Grangemouth Road Figure A4.24: Working Area 5-4 / Mouth of the River Avon Figure A4.25: Working Area 6-1 / Beach Road Figure A4.26: Working Area 6-2 / Mouth of River Avon Figure A4.27: Working Area 6-3 Chemical Works at River Avon Figure A4.28: Working Area 6 -4 / Water Treatment Works