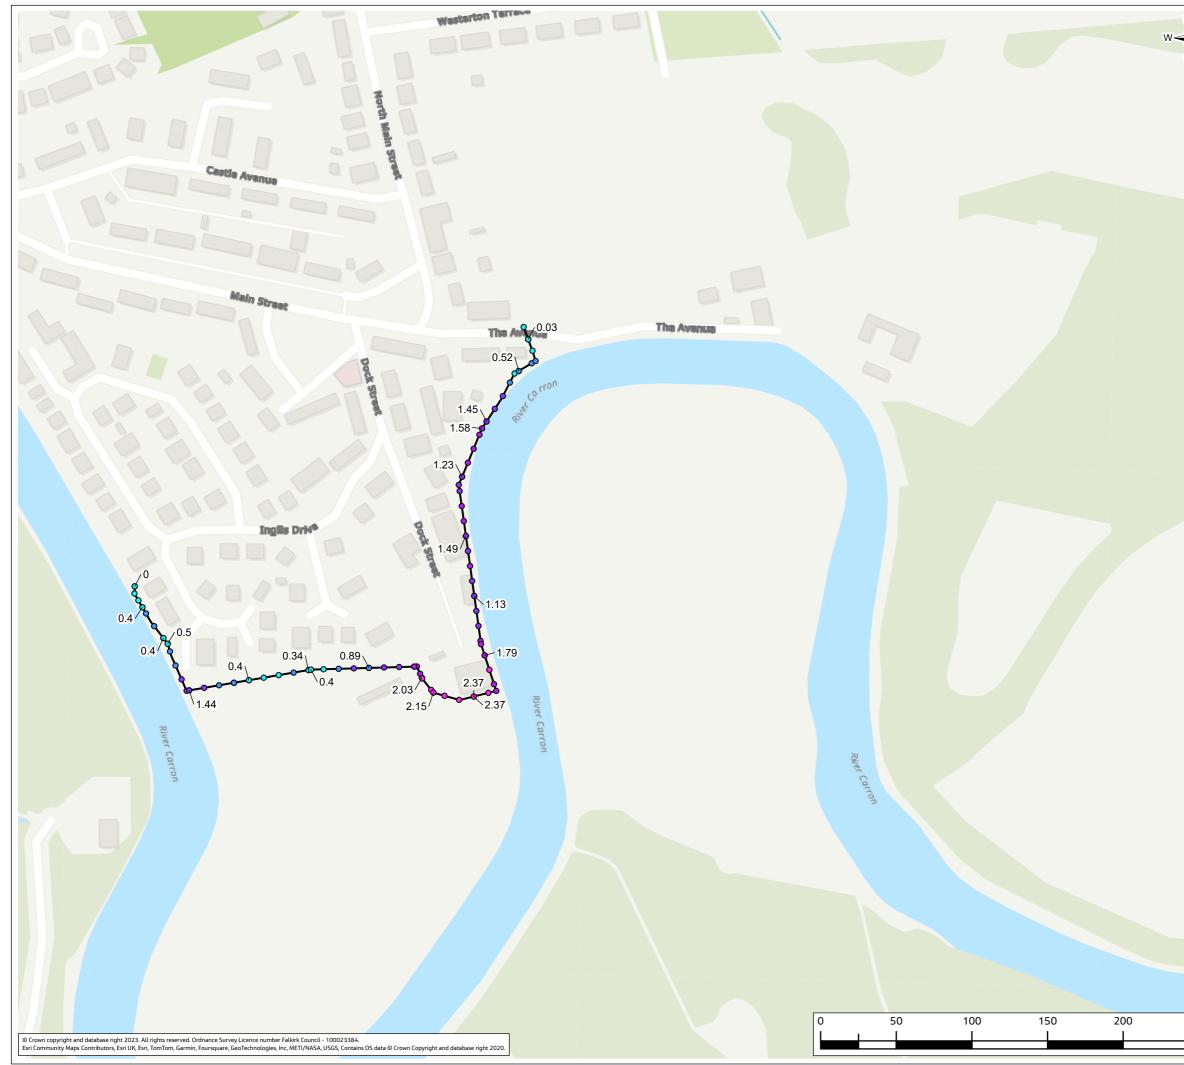

### Contents (links to appendix figures)

Figure A4.1: Working Area 1-1 / Stirling Road Figure A4.2: Working Area 1-2 / Carron Bridges Figure A4.3: Working Area 1-3 / Chapel Burn Figure A4.4: Working Area 1-4 / Dock Street Figure A4.5: Working Area 2-1 / Forth and Clyde Canal Lock Figure A4.6: Working Area 2-2 / Jarvie Plant/Rossco Properties Figure A4.7: Working Area 3-1 / Mouth of the River Carron Figure A4.8: Working Area 3-2 / West Coast of the Port Figure A4.9: Working Area 3-3 / West Gate to the Port Figure A4.10: Working Area 3-4 / East Gate to the Port Figure A4.11: Working Area 3-5 / Mouth of the Grange Burn Figure A4.12: Working Area 4-1 / Upstream of M9 Figure A4.13: Working Area 4-2 / Flood Relief Channel – Rannoch Park Figure A4.14: Working Area 4-3 / Flood Relief Channel – Inchyra Road Figure A4.15: Working Area 4-4 / Flood Relief Channel – Whole-flats Road Figure A4.16: Working Area 4-5 / Grange Burn – Zetland Park Figure A4.17: Working Area 4-6 / Grange Burn – Dalgrain to Bo'Ness Road Figure A4.18: Working Area 4-7 / Grange Burn – Grangeburn Road Figure A4.19: Working Area 4-8 / Grange Burn – Petroineos Figure A4.20: Working Area 4-9 / Grange Burn – Mouth of Grange Burn Figure A4.21: Working Area 5-1 / Smiddy Brae & Avondale Road Figure A4.22: Working Area 5-2 / Flare Road & Road 33 Figure A4.23: Working Area 5-3 / Grangemouth Road Figure A4.24: Working Area 5-4 / Mouth of the River Avon Figure A4.25: Working Area 6-1 / Beach Road Figure A4.26: Working Area 6-2 / Mouth of River Avon Figure A4.27: Working Area 6-3 Chemical Works at River Avon Figure A4.28: Working Area 6 -4 / Water Treatment Works