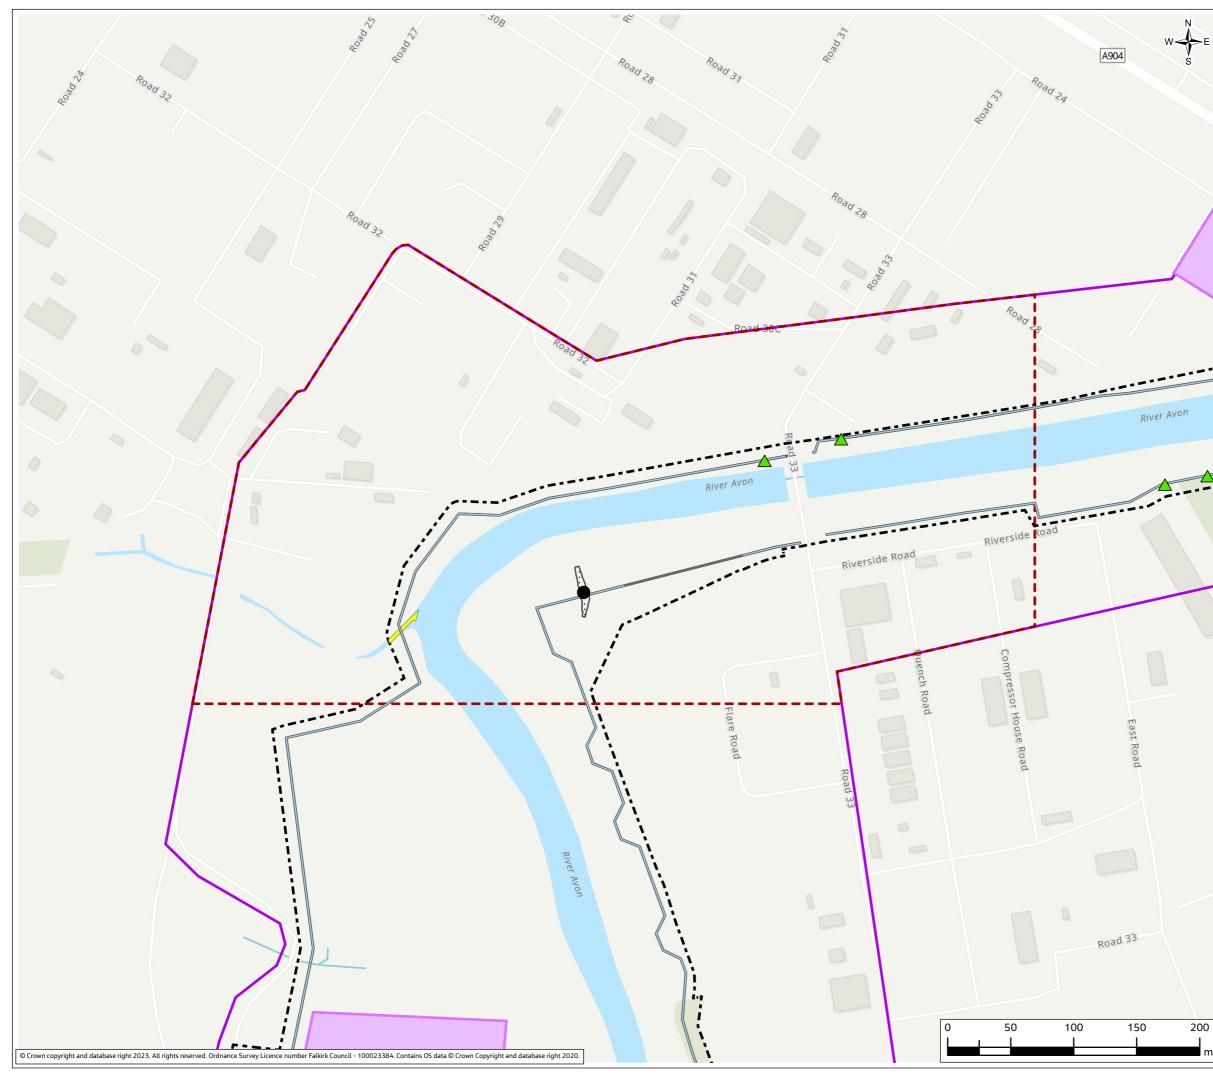

### Contents (links to appendix figures)

Figure A4.1: Working Area 1-1 / Stirling Road Figure A4.2: Working Area 1-2 / Carron Bridges Figure A4.3: Working Area 1-3 / Chapel Burn Figure A4.4: Working Area 1-4 / Dock Street Figure A4.5: Working Area 2-1 / Forth and Clyde Canal Lock Figure A4.6: Working Area 2-2 / Jarvie Plant/Rossco Properties Figure A4.7: Working Area 3-1 / Mouth of the River Carron Figure A4.8: Working Area 3-2 / West Coast of the Port Figure A4.9: Working Area 3-3 / West Gate to the Port Figure A4.10: Working Area 3-4 / East Gate to the Port Figure A4.11: Working Area 3-5 / Mouth of the Grange Burn Figure A4.12: Working Area 4-1 / Upstream of M9 Figure A4.13: Working Area 4-2 / Flood Relief Channel – Rannoch Park Figure A4.14: Working Area 4-3 / Flood Relief Channel – Inchyra Road Figure A4.15: Working Area 4-4 / Flood Relief Channel – Whole-flats Road Figure A4.16: Working Area 4-5 / Grange Burn – Zetland Park Figure A4.17: Working Area 4-6 / Grange Burn – Dalgrain to Bo'Ness Road Figure A4.18: Working Area 4-7 / Grange Burn – Grangeburn Road Figure A4.19: Working Area 4-8 / Grange Burn – Petroineos Figure A4.20: Working Area 4-9 / Grange Burn – Mouth of Grange Burn Figure A4.21: Working Area 5-1 / Smiddy Brae & Avondale Road Figure A4.22: Working Area 5-2 / Flare Road & Road 33 Figure A4.23: Working Area 5-3 / Grangemouth Road Figure A4.24: Working Area 5-4 / Mouth of the River Avon Figure A4.25: Working Area 6-1 / Beach Road Figure A4.26: Working Area 6-2 / Mouth of River Avon Figure A4.27: Working Area 6-3 Chemical Works at River Avon Figure A4.28: Working Area 6 -4 / Water Treatment Works