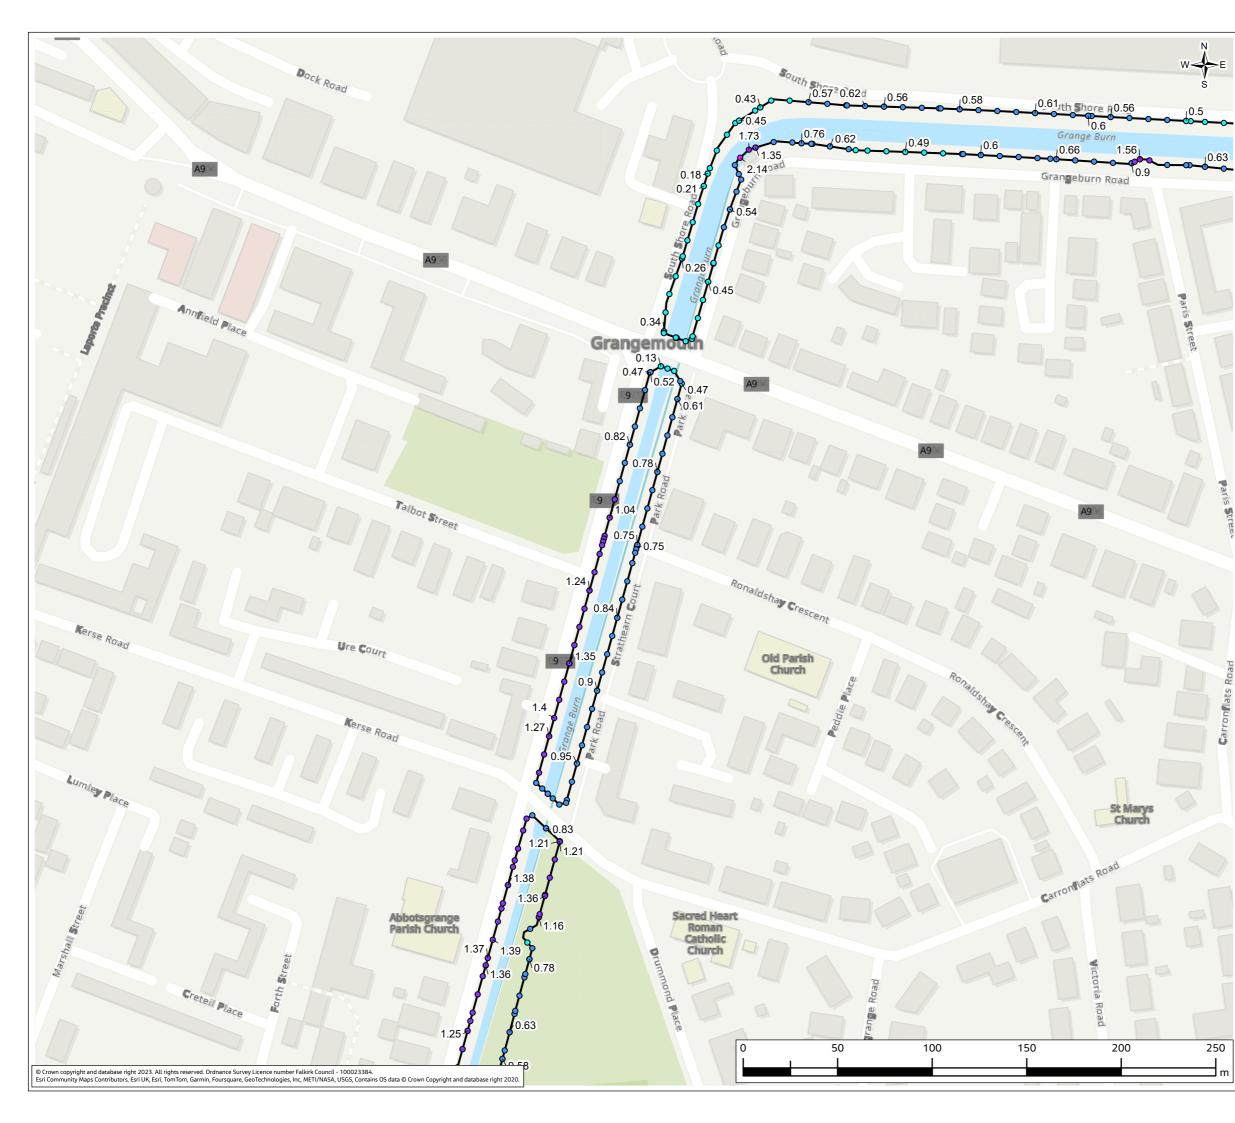

### Contents (links to appendix figures)

Figure A4.1: Working Area 1-1 / Stirling Road Figure A4.2: Working Area 1-2 / Carron Bridges Figure A4.3: Working Area 1-3 / Chapel Burn Figure A4.4: Working Area 1-4 / Dock Street Figure A4.5: Working Area 2-1 / Forth and Clyde Canal Lock Figure A4.6: Working Area 2-2 / Jarvie Plant/Rossco Properties Figure A4.7: Working Area 3-1 / Mouth of the River Carron Figure A4.8: Working Area 3-2 / West Coast of the Port Figure A4.9: Working Area 3-3 / West Gate to the Port Figure A4.10: Working Area 3-4 / East Gate to the Port Figure A4.11: Working Area 3-5 / Mouth of the Grange Burn Figure A4.12: Working Area 4-1 / Upstream of M9 Figure A4.13: Working Area 4-2 / Flood Relief Channel – Rannoch Park Figure A4.14: Working Area 4-3 / Flood Relief Channel – Inchyra Road Figure A4.15: Working Area 4-4 / Flood Relief Channel – Whole-flats Road Figure A4.16: Working Area 4-5 / Grange Burn – Zetland Park Figure A4.17: Working Area 4-6 / Grange Burn – Dalgrain to Bo'Ness Road Figure A4.18: Working Area 4-7 / Grange Burn – Grangeburn Road Figure A4.19: Working Area 4-8 / Grange Burn – Petroineos Figure A4.20: Working Area 4-9 / Grange Burn – Mouth of Grange Burn Figure A4.21: Working Area 5-1 / Smiddy Brae & Avondale Road Figure A4.22: Working Area 5-2 / Flare Road & Road 33 Figure A4.23: Working Area 5-3 / Grangemouth Road Figure A4.24: Working Area 5-4 / Mouth of the River Avon Figure A4.25: Working Area 6-1 / Beach Road Figure A4.26: Working Area 6-2 / Mouth of River Avon Figure A4.27: Working Area 6-3 Chemical Works at River Avon Figure A4.28: Working Area 6 -4 / Water Treatment Works