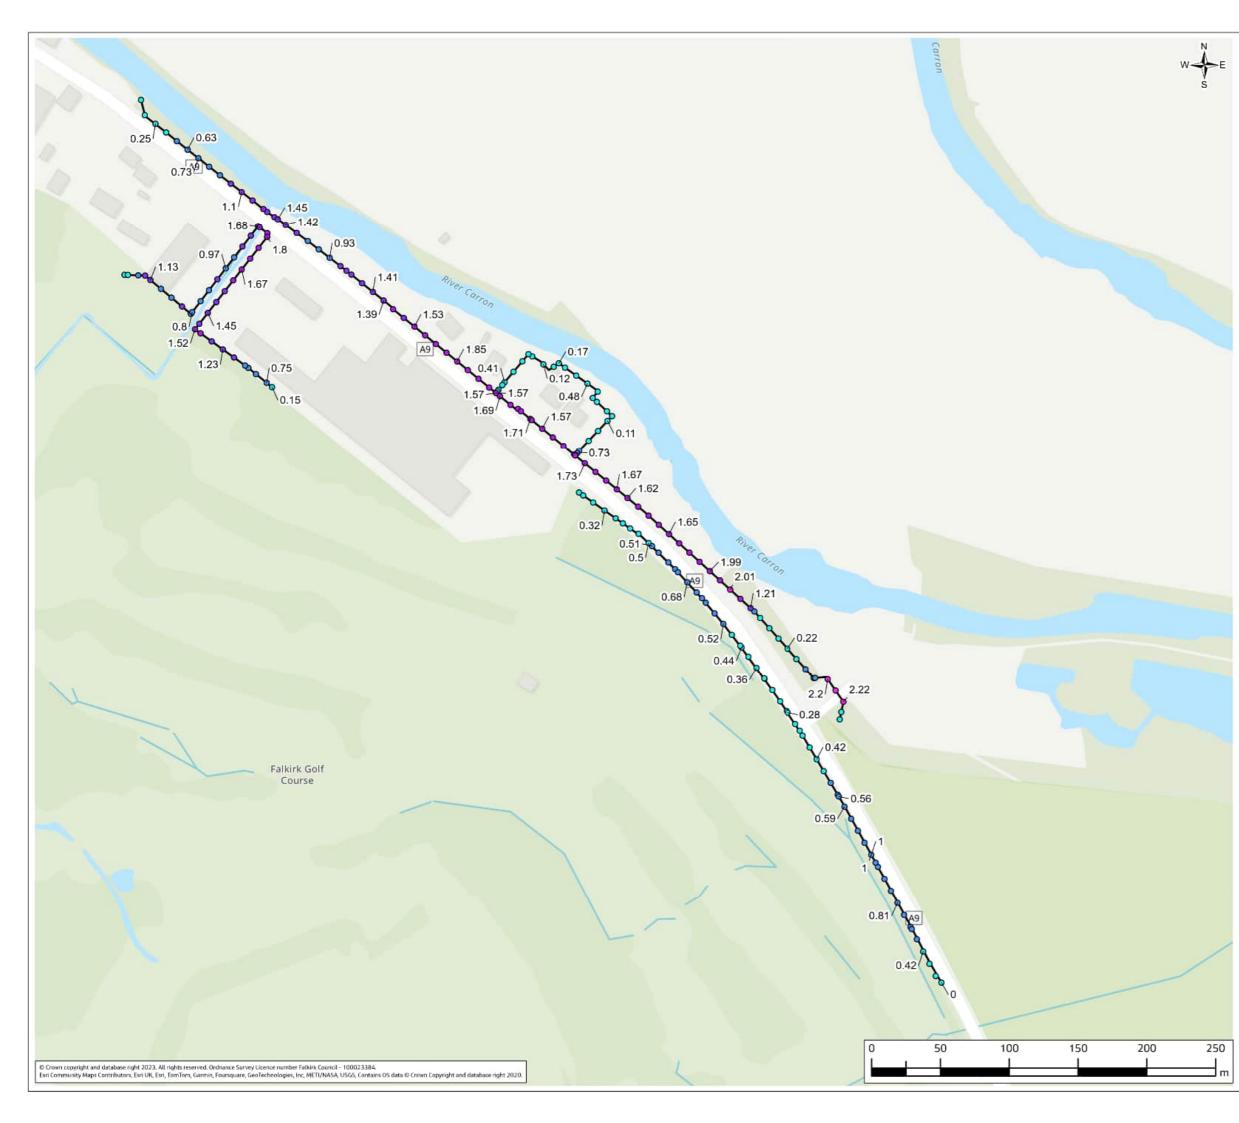

### Contents (links to appendix figures)

Figure A4.1: Working Area 1-1 / Stirling Road Figure A4.2: Working Area 1-2 / Carron Bridges Figure A4.3: Working Area 1-3 / Chapel Burn Figure A4.4: Working Area 1-4 / Dock Street Figure A4.5: Working Area 2-1 / Forth and Clyde Canal Lock Figure A4.6: Working Area 2-2 / Jarvie Plant/Rossco Properties Figure A4.7: Working Area 3-1 / Mouth of the River Carron Figure A4.8: Working Area 3-2 / West Coast of the Port Figure A4.9: Working Area 3-3 / West Gate to the Port Figure A4.10: Working Area 3-4 / East Gate to the Port Figure A4.11: Working Area 3-5 / Mouth of the Grange Burn Figure A4.12: Working Area 4-1 / Upstream of M9 Figure A4.13: Working Area 4-2 / Flood Relief Channel – Rannoch Park Figure A4.14: Working Area 4-3 / Flood Relief Channel – Inchyra Road Figure A4.15: Working Area 4-4 / Flood Relief Channel – Whole-flats Road Figure A4.16: Working Area 4-5 / Grange Burn – Zetland Park Figure A4.17: Working Area 4-6 / Grange Burn – Dalgrain to Bo'Ness Road Figure A4.18: Working Area 4-7 / Grange Burn – Grangeburn Road Figure A4.19: Working Area 4-8 / Grange Burn – Petroineos Figure A4.20: Working Area 4-9 / Grange Burn – Mouth of Grange Burn Figure A4.21: Working Area 5-1 / Smiddy Brae & Avondale Road Figure A4.22: Working Area 5-2 / Flare Road & Road 33 Figure A4.23: Working Area 5-3 / Grangemouth Road Figure A4.24: Working Area 5-4 / Mouth of the River Avon Figure A4.25: Working Area 6-1 / Beach Road Figure A4.26: Working Area 6-2 / Mouth of River Avon Figure A4.27: Working Area 6-3 Chemical Works at River Avon Figure A4.28: Working Area 6 -4 / Water Treatment Works