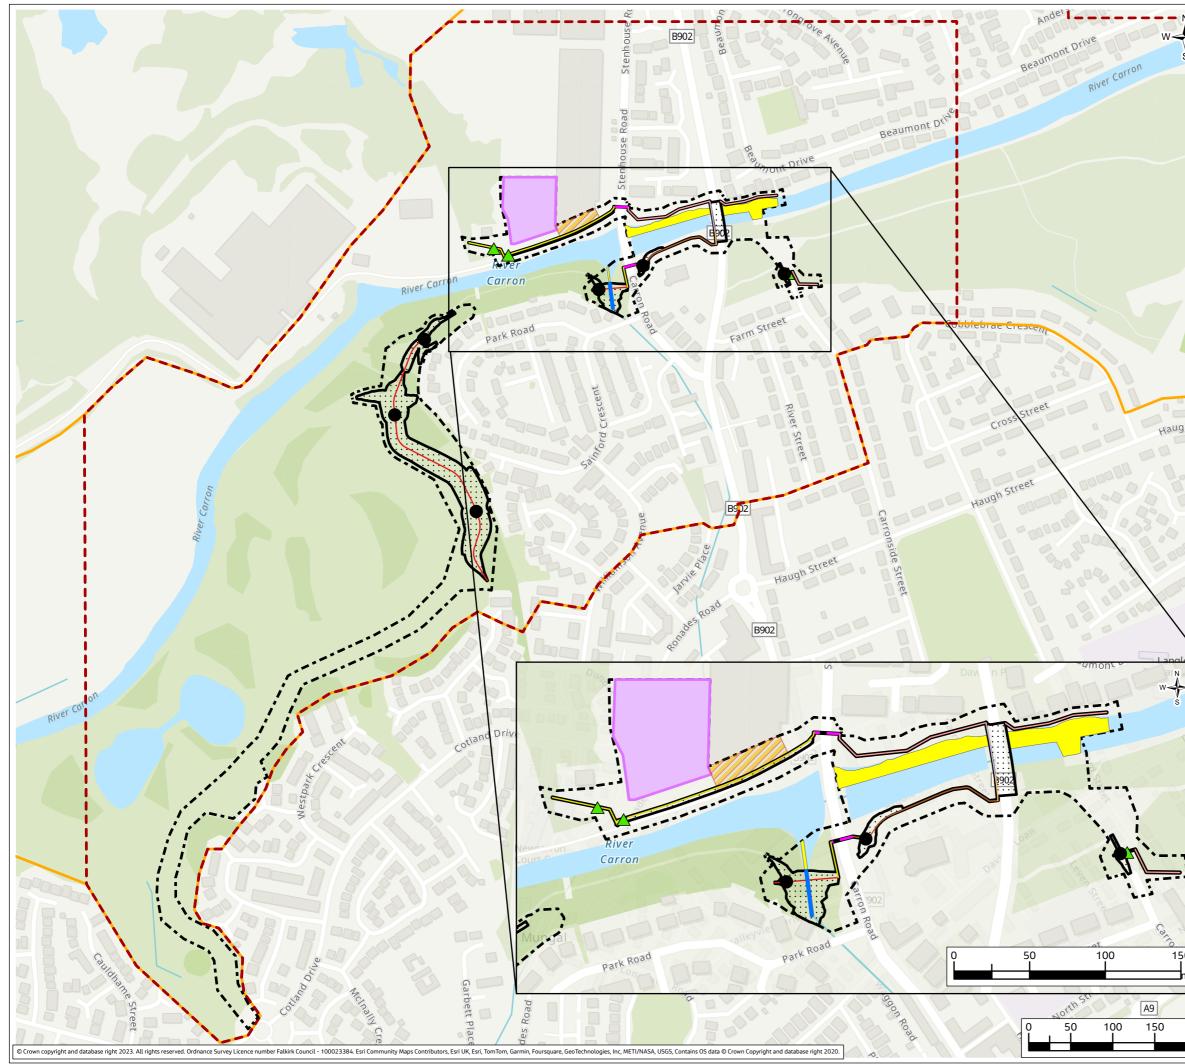

### Contents (links to appendix figures)

Figure A4.1: Working Area 1-1 / Stirling Road Figure A4.2: Working Area 1-2 / Carron Bridges Figure A4.3: Working Area 1-3 / Chapel Burn Figure A4.4: Working Area 1-4 / Dock Street Figure A4.5: Working Area 2-1 / Forth and Clyde Canal Lock Figure A4.6: Working Area 2-2 / Jarvie Plant/Rossco Properties Figure A4.7: Working Area 3-1 / Mouth of the River Carron Figure A4.8: Working Area 3-2 / West Coast of the Port Figure A4.9: Working Area 3-3 / West Gate to the Port Figure A4.10: Working Area 3-4 / East Gate to the Port Figure A4.11: Working Area 3-5 / Mouth of the Grange Burn Figure A4.12: Working Area 4-1 / Upstream of M9 Figure A4.13: Working Area 4-2 / Flood Relief Channel – Rannoch Park Figure A4.14: Working Area 4-3 / Flood Relief Channel – Inchyra Road Figure A4.15: Working Area 4-4 / Flood Relief Channel – Whole-flats Road Figure A4.16: Working Area 4-5 / Grange Burn – Zetland Park Figure A4.17: Working Area 4-6 / Grange Burn – Dalgrain to Bo'Ness Road Figure A4.18: Working Area 4-7 / Grange Burn – Grangeburn Road Figure A4.19: Working Area 4-8 / Grange Burn – Petroineos Figure A4.20: Working Area 4-9 / Grange Burn – Mouth of Grange Burn Figure A4.21: Working Area 5-1 / Smiddy Brae & Avondale Road Figure A4.22: Working Area 5-2 / Flare Road & Road 33 Figure A4.23: Working Area 5-3 / Grangemouth Road Figure A4.24: Working Area 5-4 / Mouth of the River Avon Figure A4.25: Working Area 6-1 / Beach Road Figure A4.26: Working Area 6-2 / Mouth of River Avon Figure A4.27: Working Area 6-3 Chemical Works at River Avon Figure A4.28: Working Area 6 -4 / Water Treatment Works