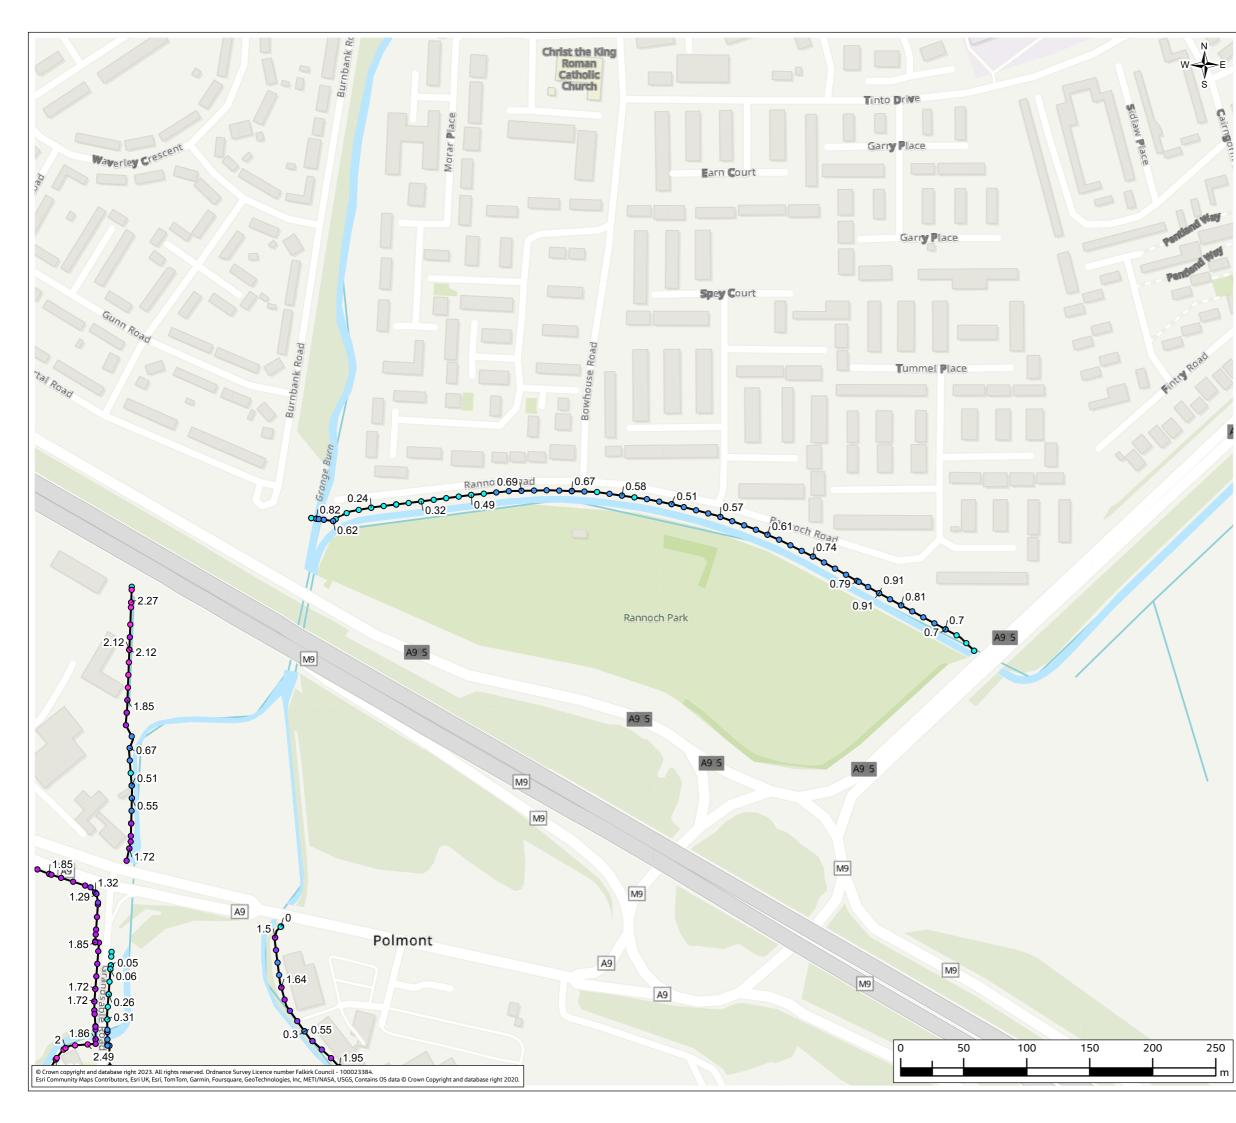

### Contents (links to appendix figures)

Figure A4.1: Working Area 1-1 / Stirling Road Figure A4.2: Working Area 1-2 / Carron Bridges Figure A4.3: Working Area 1-3 / Chapel Burn Figure A4.4: Working Area 1-4 / Dock Street Figure A4.5: Working Area 2-1 / Forth and Clyde Canal Lock Figure A4.6: Working Area 2-2 / Jarvie Plant/Rossco Properties Figure A4.7: Working Area 3-1 / Mouth of the River Carron Figure A4.8: Working Area 3-2 / West Coast of the Port Figure A4.9: Working Area 3-3 / West Gate to the Port Figure A4.10: Working Area 3-4 / East Gate to the Port Figure A4.11: Working Area 3-5 / Mouth of the Grange Burn Figure A4.12: Working Area 4-1 / Upstream of M9 Figure A4.13: Working Area 4-2 / Flood Relief Channel – Rannoch Park Figure A4.14: Working Area 4-3 / Flood Relief Channel – Inchyra Road Figure A4.15: Working Area 4-4 / Flood Relief Channel – Whole-flats Road Figure A4.16: Working Area 4-5 / Grange Burn – Zetland Park Figure A4.17: Working Area 4-6 / Grange Burn – Dalgrain to Bo'Ness Road Figure A4.18: Working Area 4-7 / Grange Burn – Grangeburn Road Figure A4.19: Working Area 4-8 / Grange Burn – Petroineos Figure A4.20: Working Area 4-9 / Grange Burn – Mouth of Grange Burn Figure A4.21: Working Area 5-1 / Smiddy Brae & Avondale Road Figure A4.22: Working Area 5-2 / Flare Road & Road 33 Figure A4.23: Working Area 5-3 / Grangemouth Road Figure A4.24: Working Area 5-4 / Mouth of the River Avon Figure A4.25: Working Area 6-1 / Beach Road Figure A4.26: Working Area 6-2 / Mouth of River Avon Figure A4.27: Working Area 6-3 Chemical Works at River Avon Figure A4.28: Working Area 6 -4 / Water Treatment Works