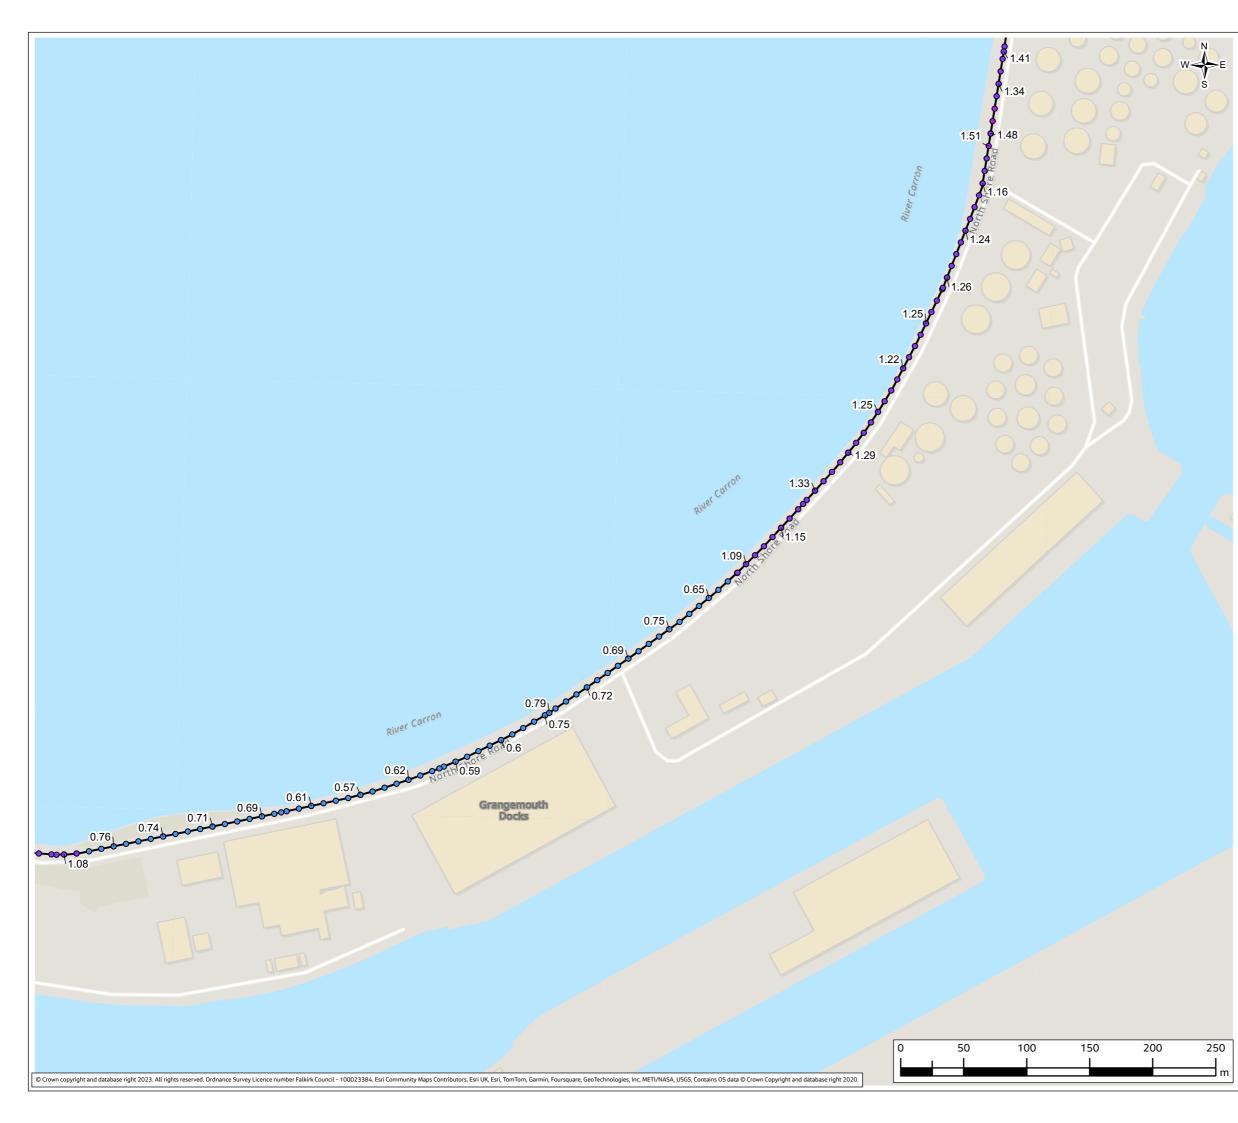

### Contents (links to appendix figures)

Figure A4.1: Working Area 1-1 / Stirling Road Figure A4.2: Working Area 1-2 / Carron Bridges Figure A4.3: Working Area 1-3 / Chapel Burn Figure A4.4: Working Area 1-4 / Dock Street Figure A4.5: Working Area 2-1 / Forth and Clyde Canal Lock Figure A4.6: Working Area 2-2 / Jarvie Plant/Rossco Properties Figure A4.7: Working Area 3-1 / Mouth of the River Carron Figure A4.8: Working Area 3-2 / West Coast of the Port Figure A4.9: Working Area 3-3 / West Gate to the Port Figure A4.10: Working Area 3-4 / East Gate to the Port Figure A4.11: Working Area 3-5 / Mouth of the Grange Burn Figure A4.12: Working Area 4-1 / Upstream of M9 Figure A4.13: Working Area 4-2 / Flood Relief Channel – Rannoch Park Figure A4.14: Working Area 4-3 / Flood Relief Channel – Inchyra Road Figure A4.15: Working Area 4-4 / Flood Relief Channel – Whole-flats Road Figure A4.16: Working Area 4-5 / Grange Burn – Zetland Park Figure A4.17: Working Area 4-6 / Grange Burn – Dalgrain to Bo'Ness Road Figure A4.18: Working Area 4-7 / Grange Burn – Grangeburn Road Figure A4.19: Working Area 4-8 / Grange Burn – Petroineos Figure A4.20: Working Area 4-9 / Grange Burn – Mouth of Grange Burn Figure A4.21: Working Area 5-1 / Smiddy Brae & Avondale Road Figure A4.22: Working Area 5-2 / Flare Road & Road 33 Figure A4.23: Working Area 5-3 / Grangemouth Road Figure A4.24: Working Area 5-4 / Mouth of the River Avon Figure A4.25: Working Area 6-1 / Beach Road Figure A4.26: Working Area 6-2 / Mouth of River Avon Figure A4.27: Working Area 6-3 Chemical Works at River Avon Figure A4.28: Working Area 6 -4 / Water Treatment Works