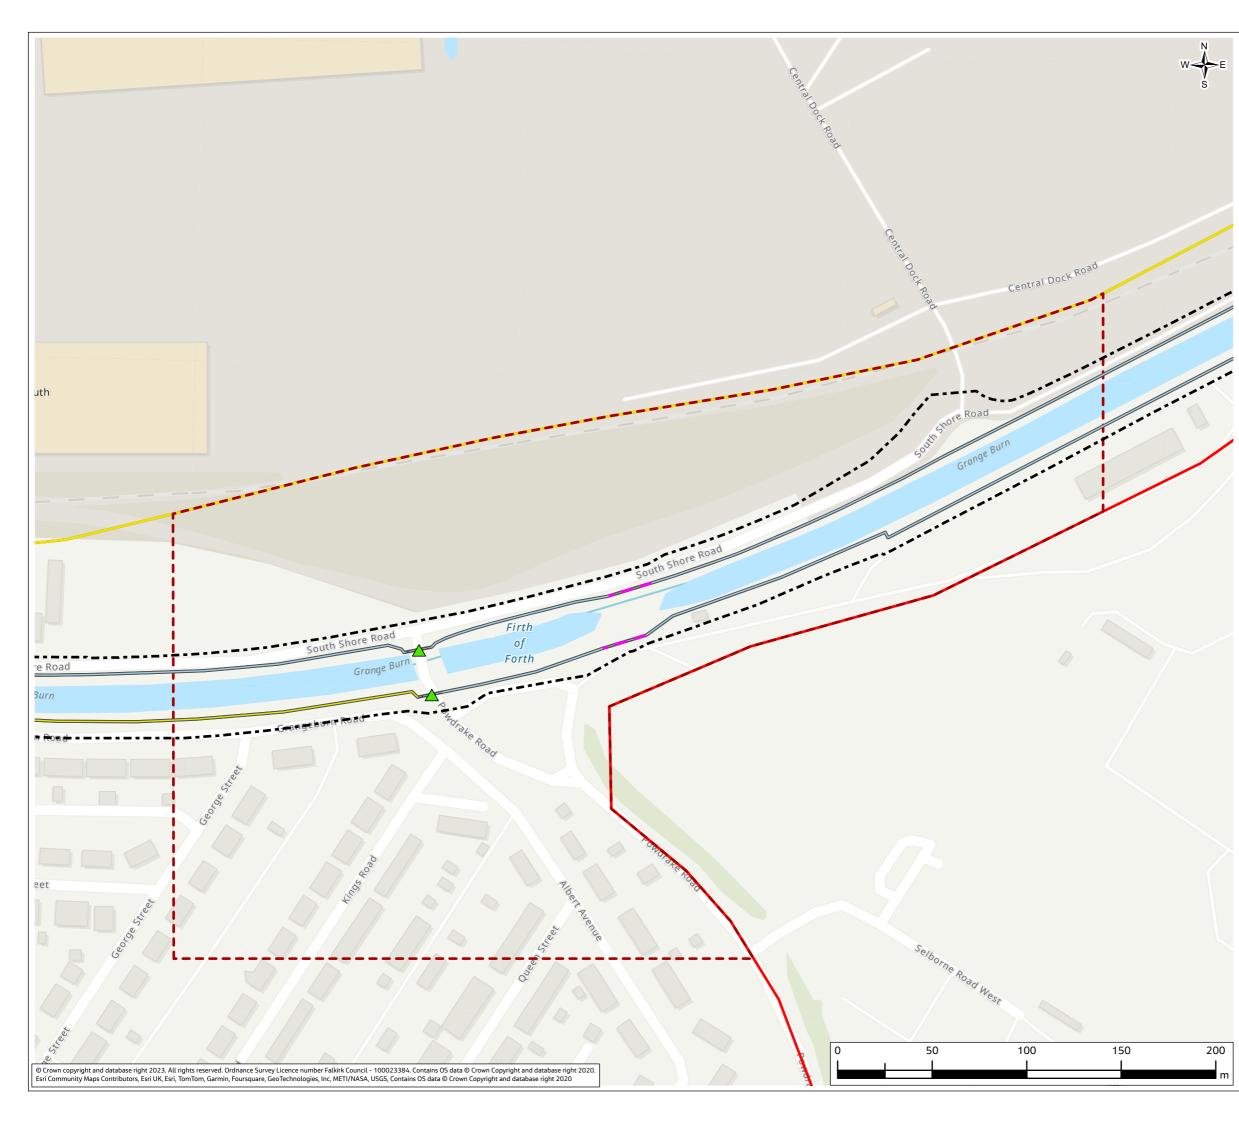

### Contents (links to appendix figures)

Figure A4.1: Working Area 1-1 / Stirling Road Figure A4.2: Working Area 1-2 / Carron Bridges Figure A4.3: Working Area 1-3 / Chapel Burn Figure A4.4: Working Area 1-4 / Dock Street Figure A4.5: Working Area 2-1 / Forth and Clyde Canal Lock Figure A4.6: Working Area 2-2 / Jarvie Plant/Rossco Properties Figure A4.7: Working Area 3-1 / Mouth of the River Carron Figure A4.8: Working Area 3-2 / West Coast of the Port Figure A4.9: Working Area 3-3 / West Gate to the Port Figure A4.10: Working Area 3-4 / East Gate to the Port Figure A4.11: Working Area 3-5 / Mouth of the Grange Burn Figure A4.12: Working Area 4-1 / Upstream of M9 Figure A4.13: Working Area 4-2 / Flood Relief Channel – Rannoch Park Figure A4.14: Working Area 4-3 / Flood Relief Channel – Inchyra Road Figure A4.15: Working Area 4-4 / Flood Relief Channel – Whole-flats Road Figure A4.16: Working Area 4-5 / Grange Burn – Zetland Park Figure A4.17: Working Area 4-6 / Grange Burn – Dalgrain to Bo'Ness Road Figure A4.18: Working Area 4-7 / Grange Burn – Grangeburn Road Figure A4.19: Working Area 4-8 / Grange Burn – Petroineos Figure A4.20: Working Area 4-9 / Grange Burn – Mouth of Grange Burn Figure A4.21: Working Area 5-1 / Smiddy Brae & Avondale Road Figure A4.22: Working Area 5-2 / Flare Road & Road 33 Figure A4.23: Working Area 5-3 / Grangemouth Road Figure A4.24: Working Area 5-4 / Mouth of the River Avon Figure A4.25: Working Area 6-1 / Beach Road Figure A4.26: Working Area 6-2 / Mouth of River Avon Figure A4.27: Working Area 6-3 Chemical Works at River Avon Figure A4.28: Working Area 6 -4 / Water Treatment Works