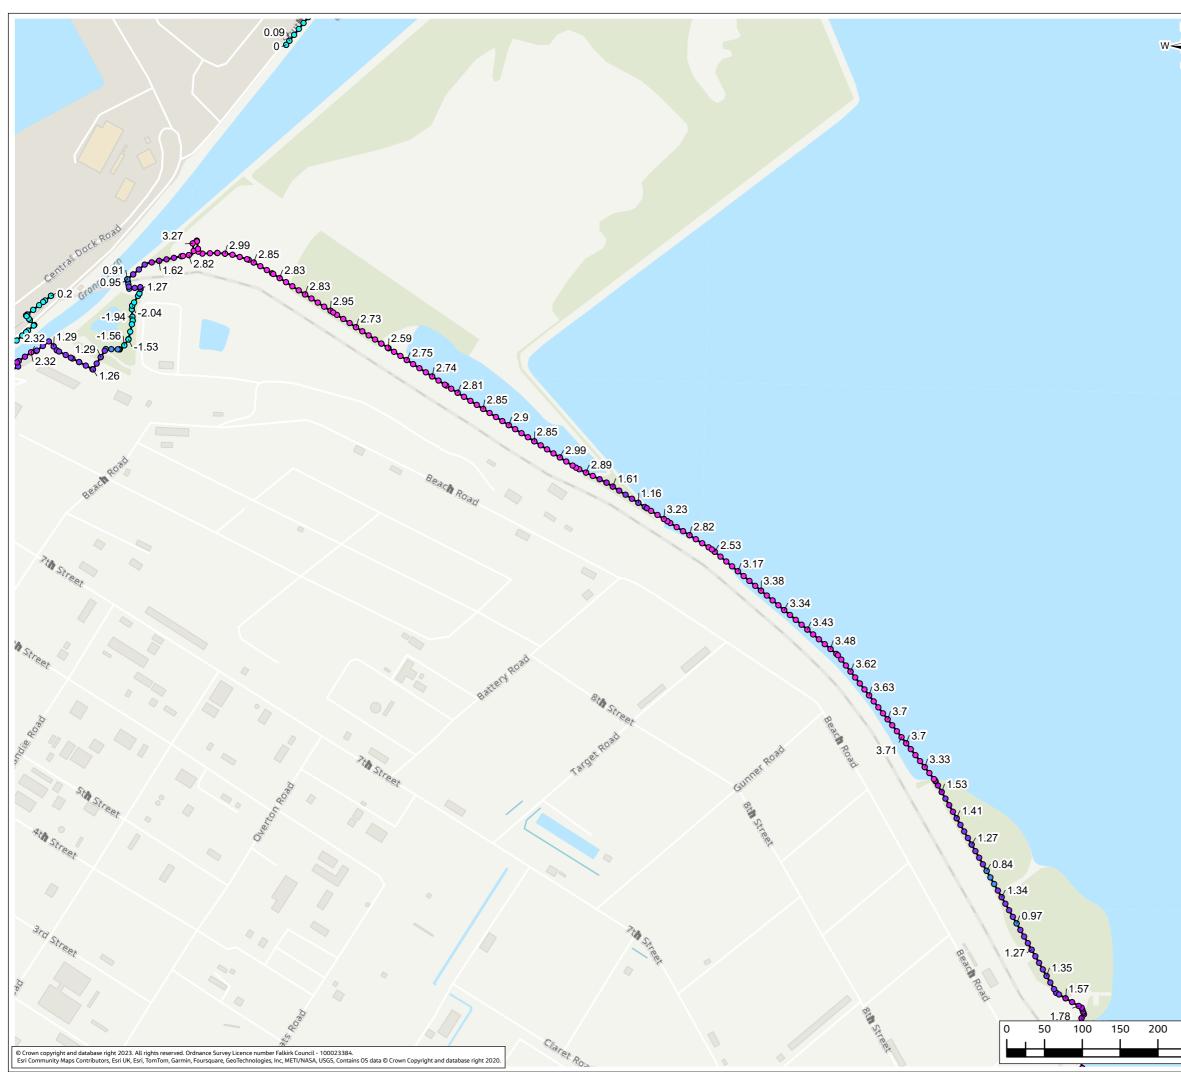

### Contents (links to appendix figures)

Figure A4.1: Working Area 1-1 / Stirling Road Figure A4.2: Working Area 1-2 / Carron Bridges Figure A4.3: Working Area 1-3 / Chapel Burn Figure A4.4: Working Area 1-4 / Dock Street Figure A4.5: Working Area 2-1 / Forth and Clyde Canal Lock Figure A4.6: Working Area 2-2 / Jarvie Plant/Rossco Properties Figure A4.7: Working Area 3-1 / Mouth of the River Carron Figure A4.8: Working Area 3-2 / West Coast of the Port Figure A4.9: Working Area 3-3 / West Gate to the Port Figure A4.10: Working Area 3-4 / East Gate to the Port Figure A4.11: Working Area 3-5 / Mouth of the Grange Burn Figure A4.12: Working Area 4-1 / Upstream of M9 Figure A4.13: Working Area 4-2 / Flood Relief Channel – Rannoch Park Figure A4.14: Working Area 4-3 / Flood Relief Channel – Inchyra Road Figure A4.15: Working Area 4-4 / Flood Relief Channel – Whole-flats Road Figure A4.16: Working Area 4-5 / Grange Burn – Zetland Park Figure A4.17: Working Area 4-6 / Grange Burn – Dalgrain to Bo'Ness Road Figure A4.18: Working Area 4-7 / Grange Burn – Grangeburn Road Figure A4.19: Working Area 4-8 / Grange Burn – Petroineos Figure A4.20: Working Area 4-9 / Grange Burn – Mouth of Grange Burn Figure A4.21: Working Area 5-1 / Smiddy Brae & Avondale Road Figure A4.22: Working Area 5-2 / Flare Road & Road 33 Figure A4.23: Working Area 5-3 / Grangemouth Road Figure A4.24: Working Area 5-4 / Mouth of the River Avon Figure A4.25: Working Area 6-1 / Beach Road Figure A4.26: Working Area 6-2 / Mouth of River Avon Figure A4.27: Working Area 6-3 Chemical Works at River Avon Figure A4.28: Working Area 6 -4 / Water Treatment Works