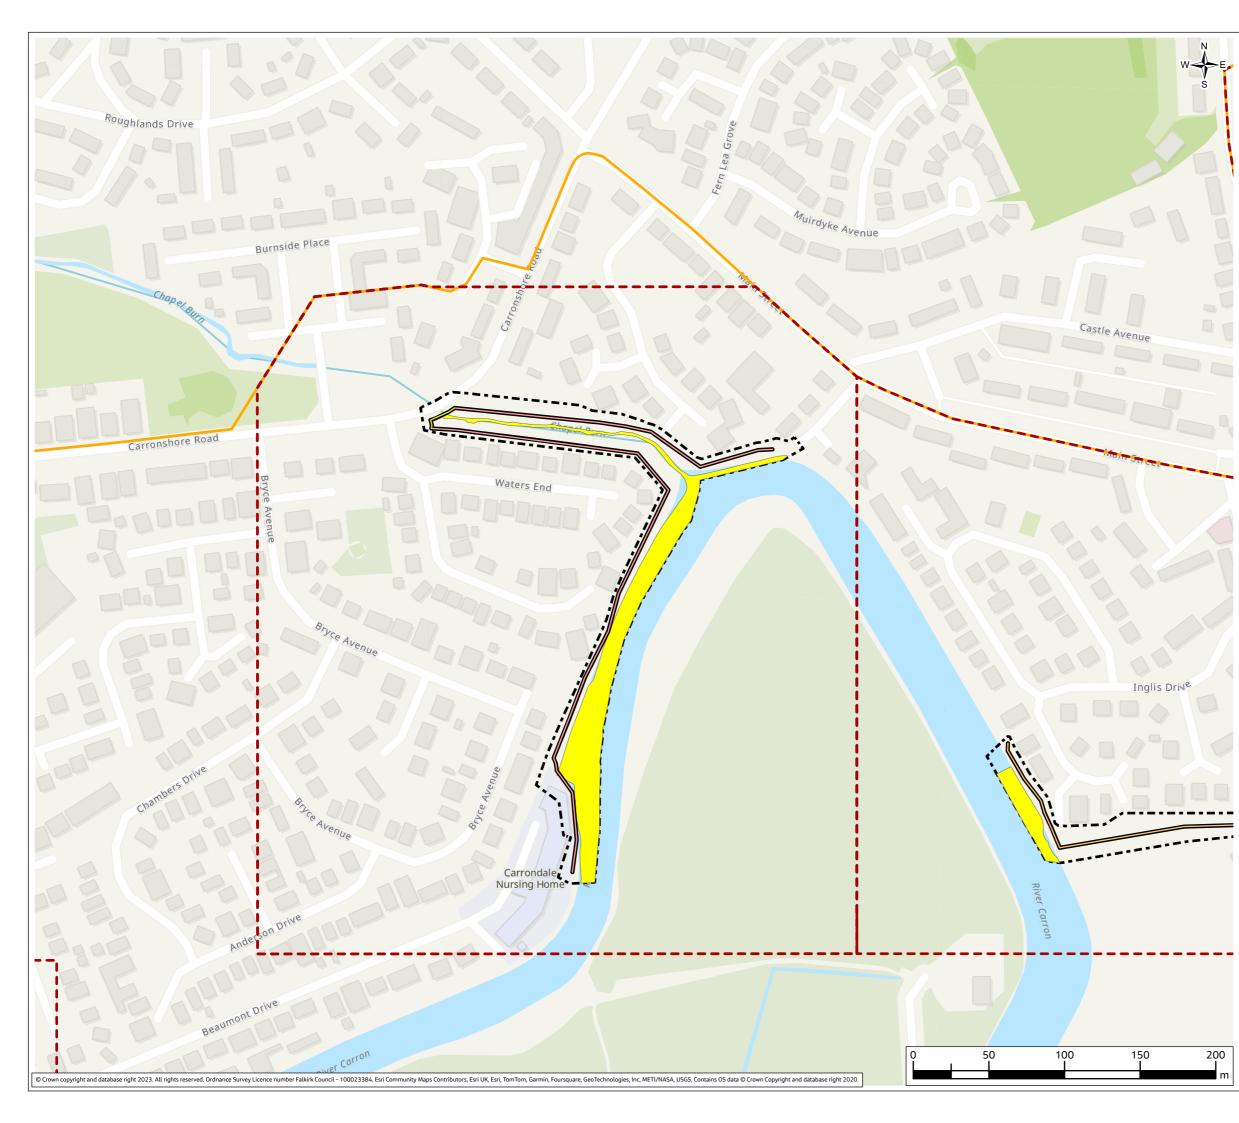

### Contents (links to appendix figures)

Figure A4.1: Working Area 1-1 / Stirling Road Figure A4.2: Working Area 1-2 / Carron Bridges Figure A4.3: Working Area 1-3 / Chapel Burn Figure A4.4: Working Area 1-4 / Dock Street Figure A4.5: Working Area 2-1 / Forth and Clyde Canal Lock Figure A4.6: Working Area 2-2 / Jarvie Plant/Rossco Properties Figure A4.7: Working Area 3-1 / Mouth of the River Carron Figure A4.8: Working Area 3-2 / West Coast of the Port Figure A4.9: Working Area 3-3 / West Gate to the Port Figure A4.10: Working Area 3-4 / East Gate to the Port Figure A4.11: Working Area 3-5 / Mouth of the Grange Burn Figure A4.12: Working Area 4-1 / Upstream of M9 Figure A4.13: Working Area 4-2 / Flood Relief Channel – Rannoch Park Figure A4.14: Working Area 4-3 / Flood Relief Channel – Inchyra Road Figure A4.15: Working Area 4-4 / Flood Relief Channel – Whole-flats Road Figure A4.16: Working Area 4-5 / Grange Burn – Zetland Park Figure A4.17: Working Area 4-6 / Grange Burn – Dalgrain to Bo'Ness Road Figure A4.18: Working Area 4-7 / Grange Burn – Grangeburn Road Figure A4.19: Working Area 4-8 / Grange Burn – Petroineos Figure A4.20: Working Area 4-9 / Grange Burn – Mouth of Grange Burn Figure A4.21: Working Area 5-1 / Smiddy Brae & Avondale Road Figure A4.22: Working Area 5-2 / Flare Road & Road 33 Figure A4.23: Working Area 5-3 / Grangemouth Road Figure A4.24: Working Area 5-4 / Mouth of the River Avon Figure A4.25: Working Area 6-1 / Beach Road Figure A4.26: Working Area 6-2 / Mouth of River Avon Figure A4.27: Working Area 6-3 Chemical Works at River Avon Figure A4.28: Working Area 6 -4 / Water Treatment Works