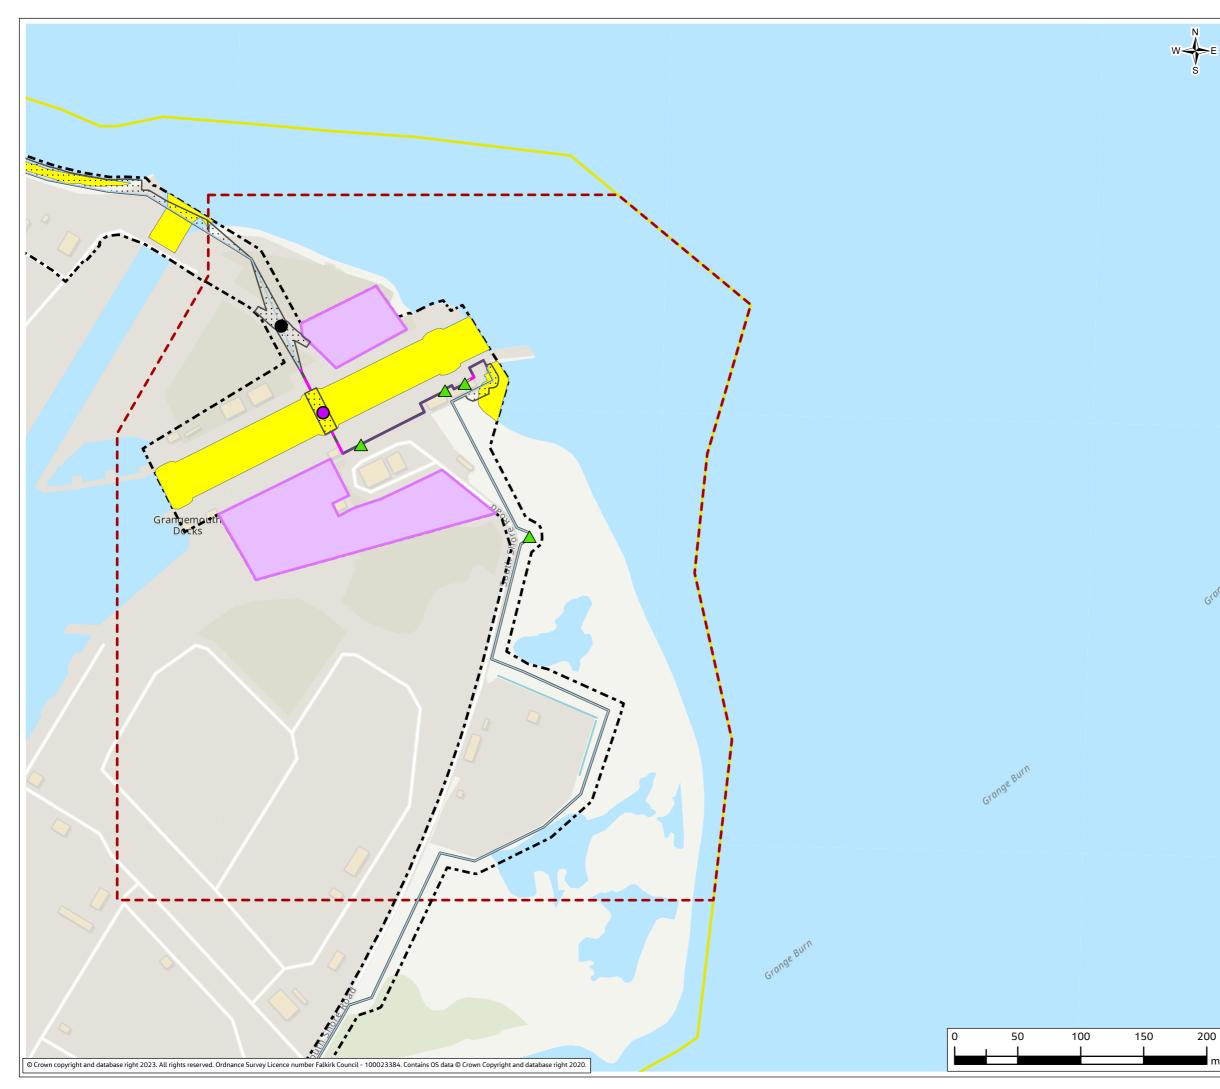

### Contents (links to appendix figures)

Figure A4.1: Working Area 1-1 / Stirling Road Figure A4.2: Working Area 1-2 / Carron Bridges Figure A4.3: Working Area 1-3 / Chapel Burn Figure A4.4: Working Area 1-4 / Dock Street Figure A4.5: Working Area 2-1 / Forth and Clyde Canal Lock Figure A4.6: Working Area 2-2 / Jarvie Plant/Rossco Properties Figure A4.7: Working Area 3-1 / Mouth of the River Carron Figure A4.8: Working Area 3-2 / West Coast of the Port Figure A4.9: Working Area 3-3 / West Gate to the Port Figure A4.10: Working Area 3-4 / East Gate to the Port Figure A4.11: Working Area 3-5 / Mouth of the Grange Burn Figure A4.12: Working Area 4-1 / Upstream of M9 Figure A4.13: Working Area 4-2 / Flood Relief Channel – Rannoch Park Figure A4.14: Working Area 4-3 / Flood Relief Channel – Inchyra Road Figure A4.15: Working Area 4-4 / Flood Relief Channel – Whole-flats Road Figure A4.16: Working Area 4-5 / Grange Burn – Zetland Park Figure A4.17: Working Area 4-6 / Grange Burn – Dalgrain to Bo'Ness Road Figure A4.18: Working Area 4-7 / Grange Burn – Grangeburn Road Figure A4.19: Working Area 4-8 / Grange Burn – Petroineos Figure A4.20: Working Area 4-9 / Grange Burn – Mouth of Grange Burn Figure A4.21: Working Area 5-1 / Smiddy Brae & Avondale Road Figure A4.22: Working Area 5-2 / Flare Road & Road 33 Figure A4.23: Working Area 5-3 / Grangemouth Road Figure A4.24: Working Area 5-4 / Mouth of the River Avon Figure A4.25: Working Area 6-1 / Beach Road Figure A4.26: Working Area 6-2 / Mouth of River Avon Figure A4.27: Working Area 6-3 Chemical Works at River Avon Figure A4.28: Working Area 6 -4 / Water Treatment Works