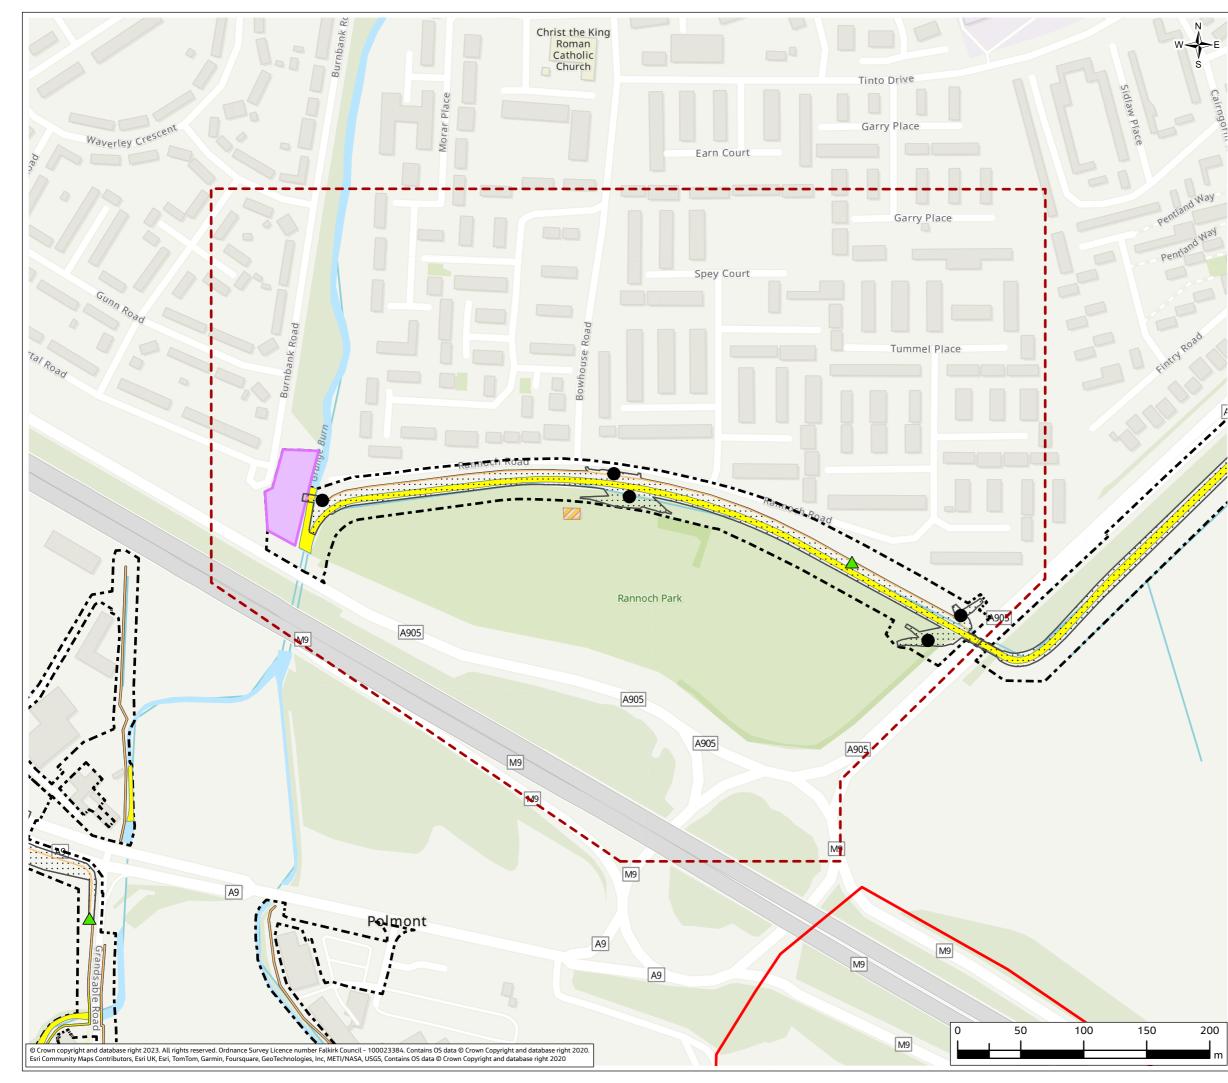

### Contents (links to appendix figures)

Figure A4.1: Working Area 1-1 / Stirling Road Figure A4.2: Working Area 1-2 / Carron Bridges Figure A4.3: Working Area 1-3 / Chapel Burn Figure A4.4: Working Area 1-4 / Dock Street Figure A4.5: Working Area 2-1 / Forth and Clyde Canal Lock Figure A4.6: Working Area 2-2 / Jarvie Plant/Rossco Properties Figure A4.7: Working Area 3-1 / Mouth of the River Carron Figure A4.8: Working Area 3-2 / West Coast of the Port Figure A4.9: Working Area 3-3 / West Gate to the Port Figure A4.10: Working Area 3-4 / East Gate to the Port Figure A4.11: Working Area 3-5 / Mouth of the Grange Burn Figure A4.12: Working Area 4-1 / Upstream of M9 Figure A4.13: Working Area 4-2 / Flood Relief Channel – Rannoch Park Figure A4.14: Working Area 4-3 / Flood Relief Channel – Inchyra Road Figure A4.15: Working Area 4-4 / Flood Relief Channel – Whole-flats Road Figure A4.16: Working Area 4-5 / Grange Burn – Zetland Park Figure A4.17: Working Area 4-6 / Grange Burn – Dalgrain to Bo'Ness Road Figure A4.18: Working Area 4-7 / Grange Burn – Grangeburn Road Figure A4.19: Working Area 4-8 / Grange Burn – Petroineos Figure A4.20: Working Area 4-9 / Grange Burn – Mouth of Grange Burn Figure A4.21: Working Area 5-1 / Smiddy Brae & Avondale Road Figure A4.22: Working Area 5-2 / Flare Road & Road 33 Figure A4.23: Working Area 5-3 / Grangemouth Road Figure A4.24: Working Area 5-4 / Mouth of the River Avon Figure A4.25: Working Area 6-1 / Beach Road Figure A4.26: Working Area 6-2 / Mouth of River Avon Figure A4.27: Working Area 6-3 Chemical Works at River Avon Figure A4.28: Working Area 6 -4 / Water Treatment Works