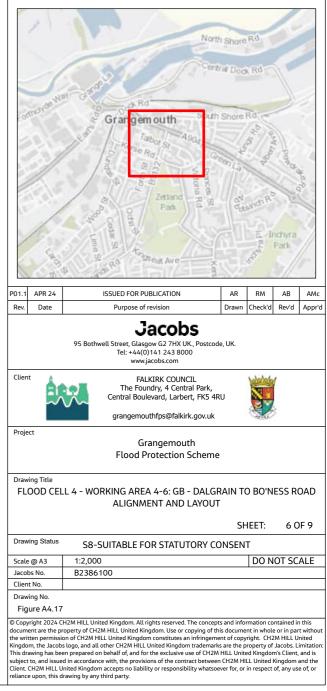

### Contents (links to appendix figures)

Figure A4.1: Working Area 1-1 / Stirling Road Figure A4.2: Working Area 1-2 / Carron Bridges Figure A4.3: Working Area 1-3 / Chapel Burn Figure A4.4: Working Area 1-4 / Dock Street Figure A4.5: Working Area 2-1 / Forth and Clyde Canal Lock Figure A4.6: Working Area 2-2 / Jarvie Plant/Rossco Properties Figure A4.7: Working Area 3-1 / Mouth of the River Carron Figure A4.8: Working Area 3-2 / West Coast of the Port Figure A4.9: Working Area 3-3 / West Gate to the Port Figure A4.10: Working Area 3-4 / East Gate to the Port Figure A4.11: Working Area 3-5 / Mouth of the Grange Burn Figure A4.12: Working Area 4-1 / Upstream of M9 Figure A4.13: Working Area 4-2 / Flood Relief Channel – Rannoch Park Figure A4.14: Working Area 4-3 / Flood Relief Channel – Inchyra Road Figure A4.15: Working Area 4-4 / Flood Relief Channel – Whole-flats Road Figure A4.16: Working Area 4-5 / Grange Burn – Zetland Park Figure A4.17: Working Area 4-6 / Grange Burn – Dalgrain to Bo'Ness Road Figure A4.18: Working Area 4-7 / Grange Burn – Grangeburn Road Figure A4.19: Working Area 4-8 / Grange Burn – Petroineos Figure A4.20: Working Area 4-9 / Grange Burn – Mouth of Grange Burn Figure A4.21: Working Area 5-1 / Smiddy Brae & Avondale Road Figure A4.22: Working Area 5-2 / Flare Road & Road 33 Figure A4.23: Working Area 5-3 / Grangemouth Road Figure A4.24: Working Area 5-4 / Mouth of the River Avon Figure A4.25: Working Area 6-1 / Beach Road Figure A4.26: Working Area 6-2 / Mouth of River Avon Figure A4.27: Working Area 6-3 Chemical Works at River Avon Figure A4.28: Working Area 6 -4 / Water Treatment Works