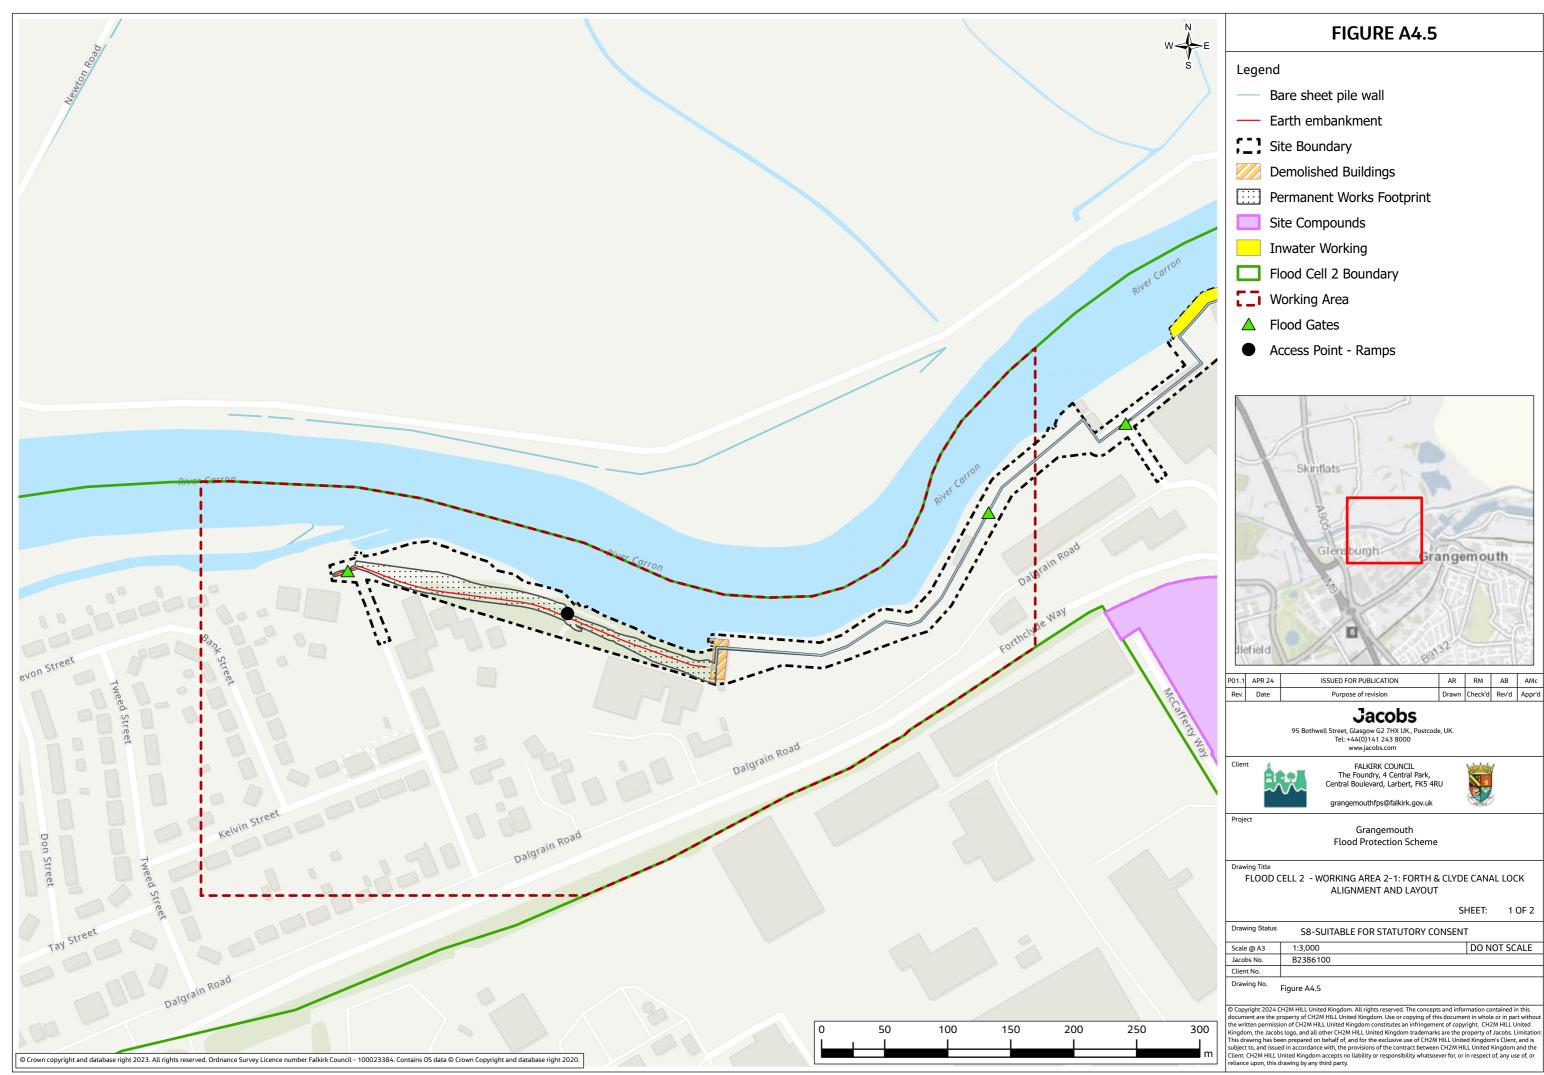

### Contents (links to appendix figures)

Figure A4.1: Working Area 1-1 / Stirling Road Figure A4.2: Working Area 1-2 / Carron Bridges Figure A4.3: Working Area 1-3 / Chapel Burn Figure A4.4: Working Area 1-4 / Dock Street Figure A4.5: Working Area 2-1 / Forth and Clyde Canal Lock Figure A4.6: Working Area 2-2 / Jarvie Plant/Rossco Properties Figure A4.7: Working Area 3-1 / Mouth of the River Carron Figure A4.8: Working Area 3-2 / West Coast of the Port Figure A4.9: Working Area 3-3 / West Gate to the Port Figure A4.10: Working Area 3-4 / East Gate to the Port Figure A4.11: Working Area 3-5 / Mouth of the Grange Burn Figure A4.12: Working Area 4-1 / Upstream of M9 Figure A4.13: Working Area 4-2 / Flood Relief Channel – Rannoch Park Figure A4.14: Working Area 4-3 / Flood Relief Channel – Inchyra Road Figure A4.15: Working Area 4-4 / Flood Relief Channel – Whole-flats Road Figure A4.16: Working Area 4-5 / Grange Burn – Zetland Park Figure A4.17: Working Area 4-6 / Grange Burn – Dalgrain to Bo'Ness Road Figure A4.18: Working Area 4-7 / Grange Burn – Grangeburn Road Figure A4.19: Working Area 4-8 / Grange Burn – Petroineos Figure A4.20: Working Area 4-9 / Grange Burn – Mouth of Grange Burn Figure A4.21: Working Area 5-1 / Smiddy Brae & Avondale Road Figure A4.22: Working Area 5-2 / Flare Road & Road 33 Figure A4.23: Working Area 5-3 / Grangemouth Road Figure A4.24: Working Area 5-4 / Mouth of the River Avon Figure A4.25: Working Area 6-1 / Beach Road Figure A4.26: Working Area 6-2 / Mouth of River Avon Figure A4.27: Working Area 6-3 Chemical Works at River Avon Figure A4.28: Working Area 6 -4 / Water Treatment Works