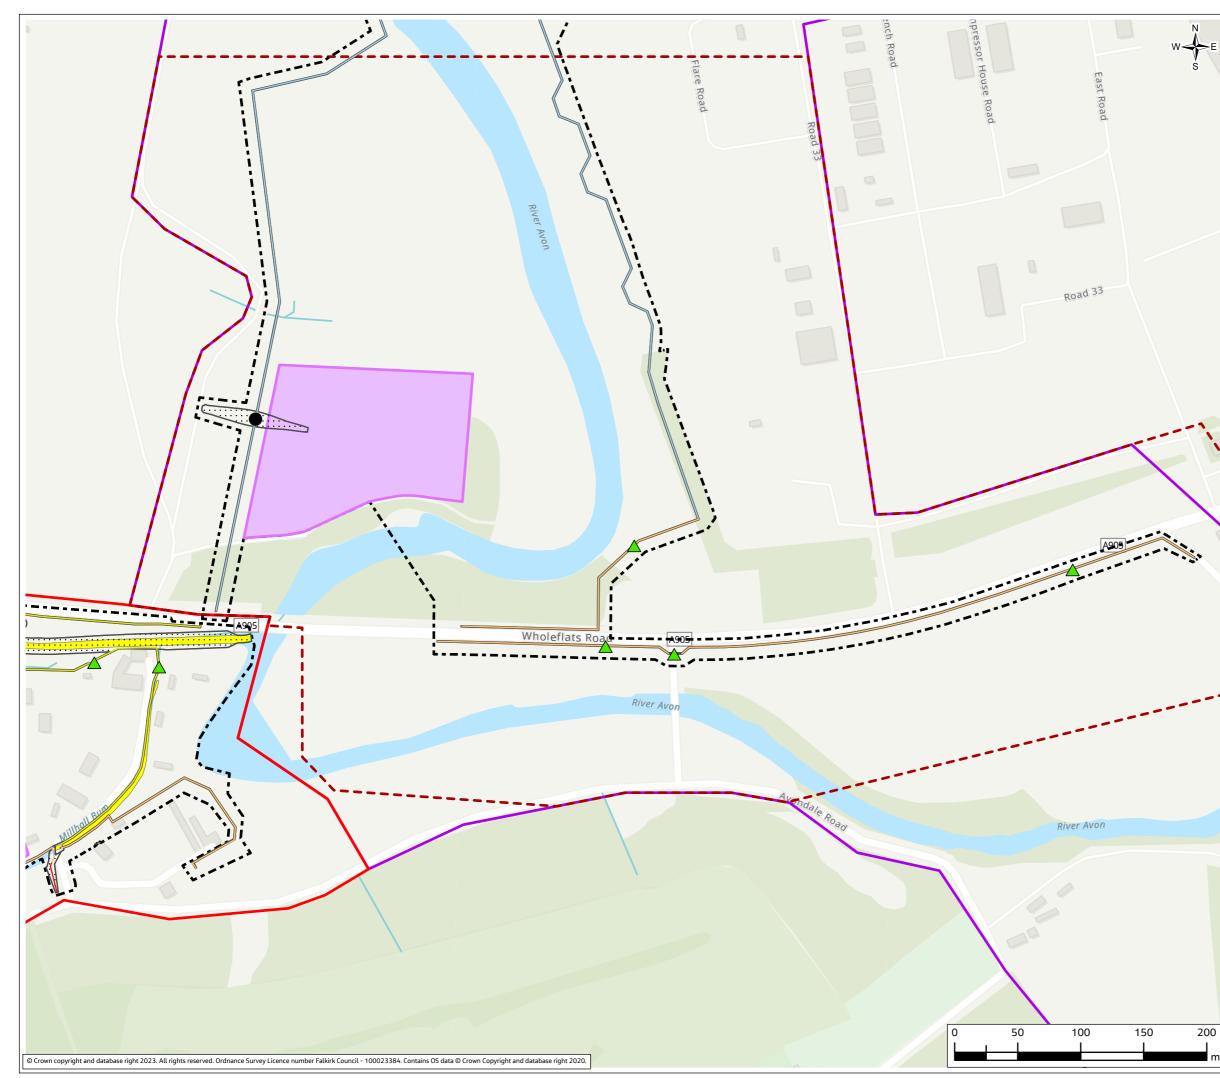

### Contents (links to appendix figures)

Figure A4.1: Working Area 1-1 / Stirling Road Figure A4.2: Working Area 1-2 / Carron Bridges Figure A4.3: Working Area 1-3 / Chapel Burn Figure A4.4: Working Area 1-4 / Dock Street Figure A4.5: Working Area 2-1 / Forth and Clyde Canal Lock Figure A4.6: Working Area 2-2 / Jarvie Plant/Rossco Properties Figure A4.7: Working Area 3-1 / Mouth of the River Carron Figure A4.8: Working Area 3-2 / West Coast of the Port Figure A4.9: Working Area 3-3 / West Gate to the Port Figure A4.10: Working Area 3-4 / East Gate to the Port Figure A4.11: Working Area 3-5 / Mouth of the Grange Burn Figure A4.12: Working Area 4-1 / Upstream of M9 Figure A4.13: Working Area 4-2 / Flood Relief Channel – Rannoch Park Figure A4.14: Working Area 4-3 / Flood Relief Channel – Inchyra Road Figure A4.15: Working Area 4-4 / Flood Relief Channel – Whole-flats Road Figure A4.16: Working Area 4-5 / Grange Burn – Zetland Park Figure A4.17: Working Area 4-6 / Grange Burn – Dalgrain to Bo'Ness Road Figure A4.18: Working Area 4-7 / Grange Burn – Grangeburn Road Figure A4.19: Working Area 4-8 / Grange Burn – Petroineos Figure A4.20: Working Area 4-9 / Grange Burn – Mouth of Grange Burn Figure A4.21: Working Area 5-1 / Smiddy Brae & Avondale Road Figure A4.22: Working Area 5-2 / Flare Road & Road 33 Figure A4.23: Working Area 5-3 / Grangemouth Road Figure A4.24: Working Area 5-4 / Mouth of the River Avon Figure A4.25: Working Area 6-1 / Beach Road Figure A4.26: Working Area 6-2 / Mouth of River Avon Figure A4.27: Working Area 6-3 Chemical Works at River Avon Figure A4.28: Working Area 6 -4 / Water Treatment Works