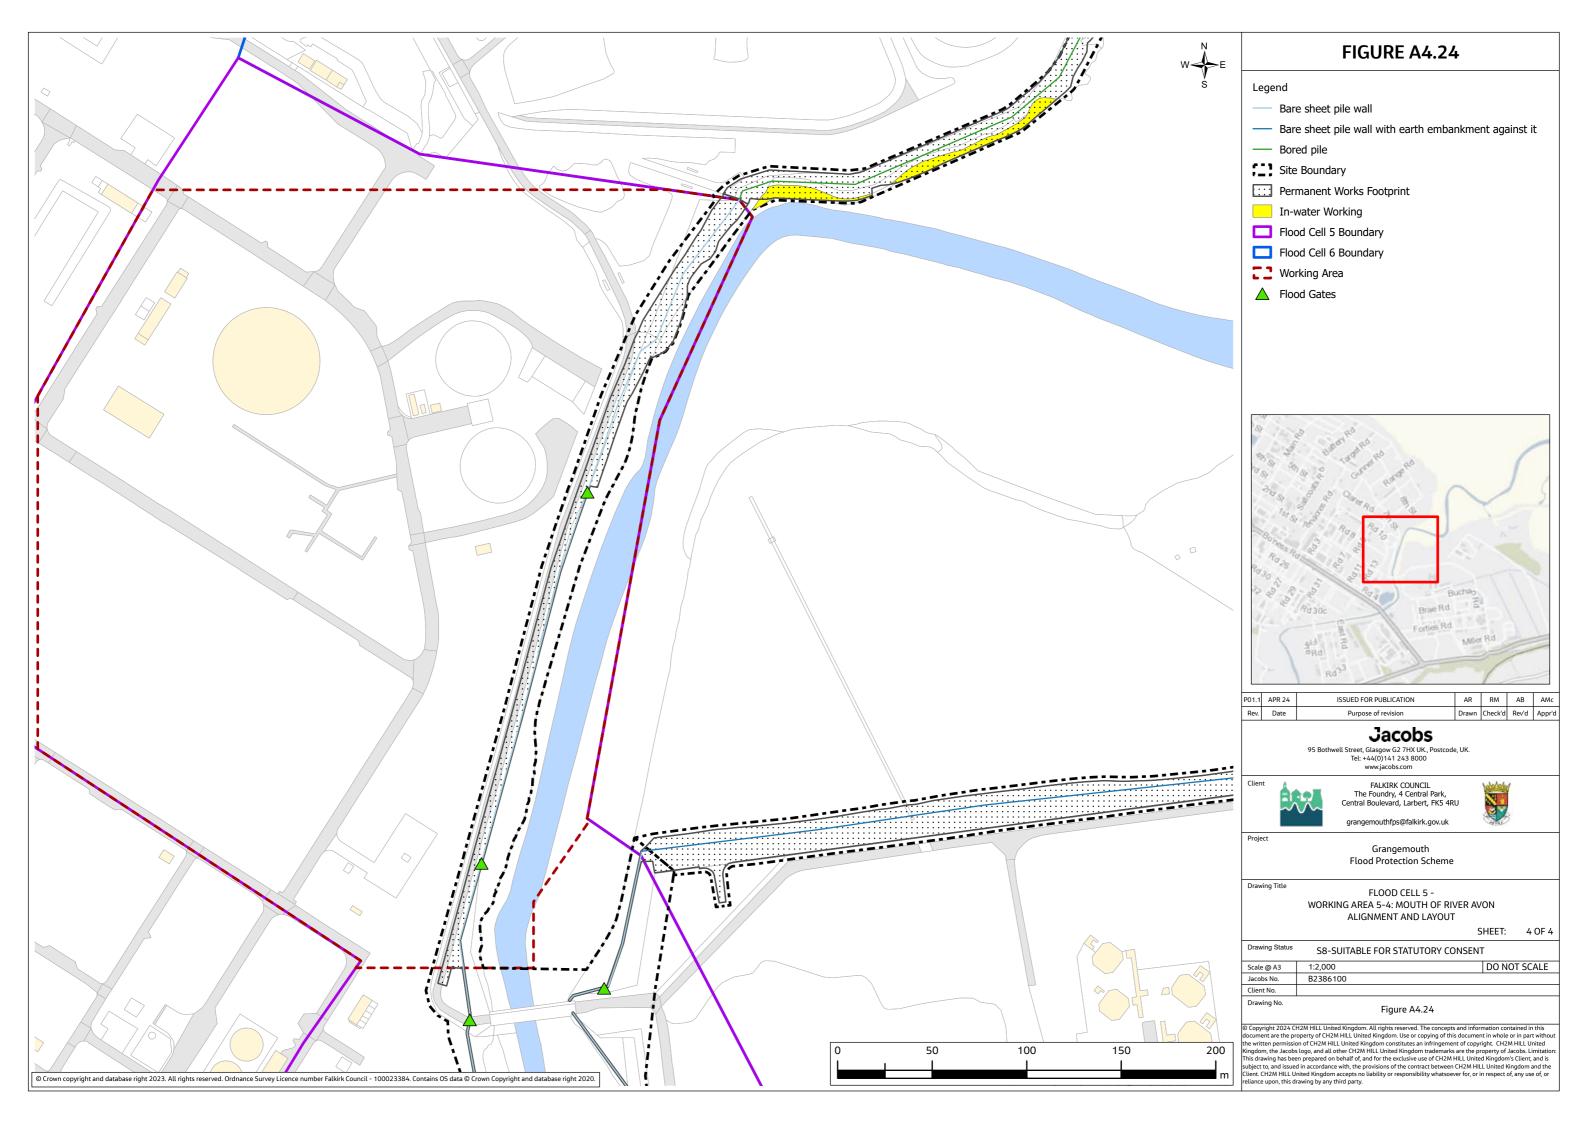

### Contents (links to appendix figures)

Figure A4.1: Working Area 1-1 / Stirling Road Figure A4.2: Working Area 1-2 / Carron Bridges Figure A4.3: Working Area 1-3 / Chapel Burn Figure A4.4: Working Area 1-4 / Dock Street Figure A4.5: Working Area 2-1 / Forth and Clyde Canal Lock Figure A4.6: Working Area 2-2 / Jarvie Plant/Rossco Properties Figure A4.7: Working Area 3-1 / Mouth of the River Carron Figure A4.8: Working Area 3-2 / West Coast of the Port Figure A4.9: Working Area 3-3 / West Gate to the Port Figure A4.10: Working Area 3-4 / East Gate to the Port Figure A4.11: Working Area 3-5 / Mouth of the Grange Burn Figure A4.12: Working Area 4-1 / Upstream of M9 Figure A4.13: Working Area 4-2 / Flood Relief Channel – Rannoch Park Figure A4.14: Working Area 4-3 / Flood Relief Channel – Inchyra Road Figure A4.15: Working Area 4-4 / Flood Relief Channel – Whole-flats Road Figure A4.16: Working Area 4-5 / Grange Burn – Zetland Park Figure A4.17: Working Area 4-6 / Grange Burn – Dalgrain to Bo'Ness Road Figure A4.18: Working Area 4-7 / Grange Burn – Grangeburn Road Figure A4.19: Working Area 4-8 / Grange Burn – Petroineos Figure A4.20: Working Area 4-9 / Grange Burn – Mouth of Grange Burn Figure A4.21: Working Area 5-1 / Smiddy Brae & Avondale Road Figure A4.22: Working Area 5-2 / Flare Road & Road 33 Figure A4.23: Working Area 5-3 / Grangemouth Road Figure A4.24: Working Area 5-4 / Mouth of the River Avon Figure A4.25: Working Area 6-1 / Beach Road Figure A4.26: Working Area 6-2 / Mouth of River Avon Figure A4.27: Working Area 6-3 Chemical Works at River Avon Figure A4.28: Working Area 6 -4 / Water Treatment Works