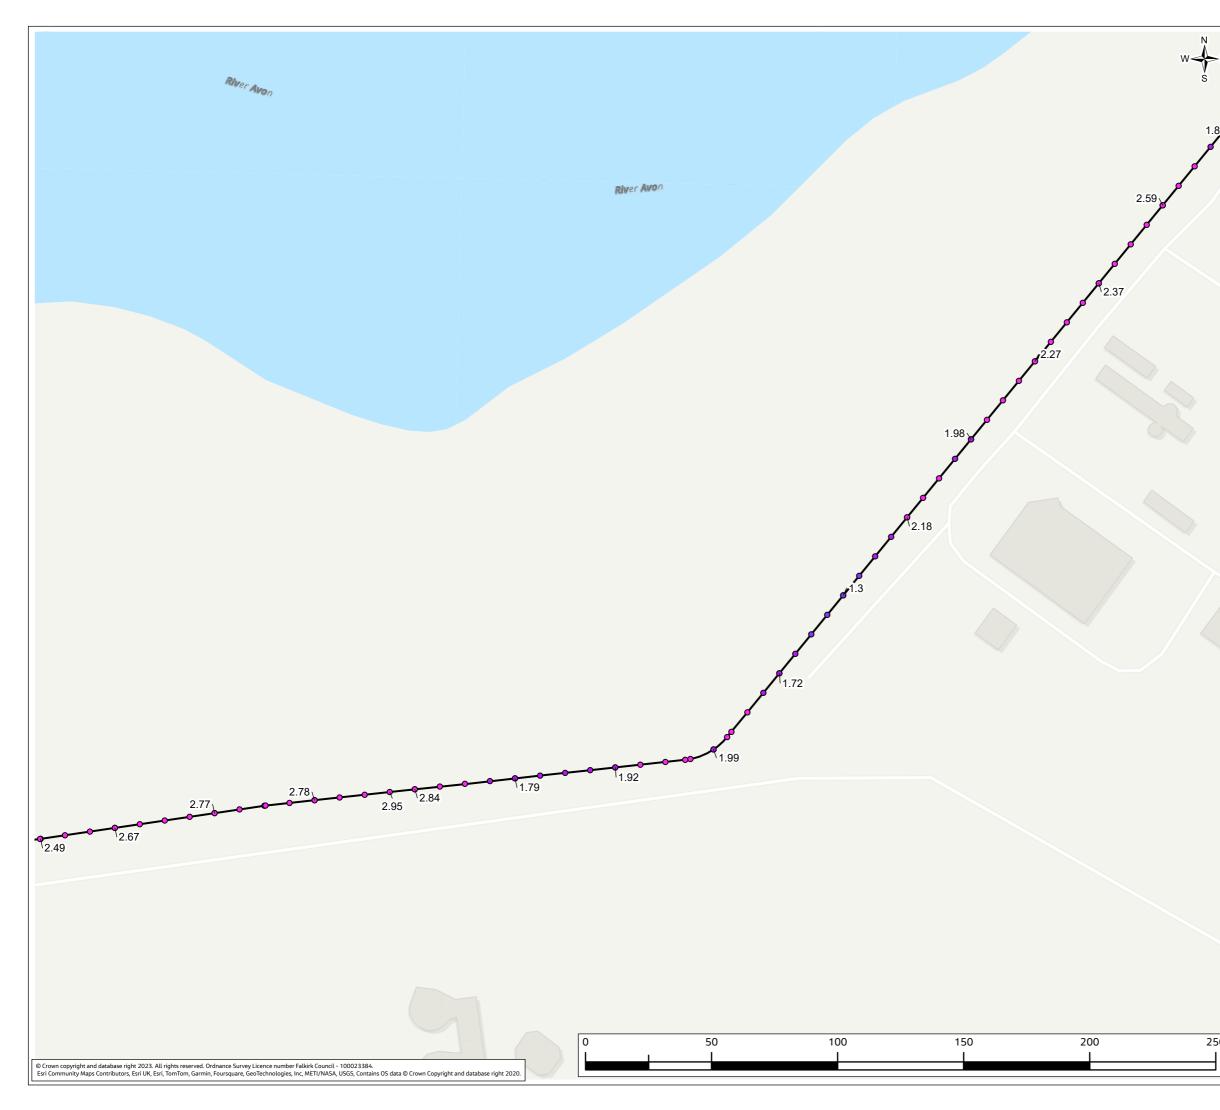

### Contents (links to appendix figures)

Figure A4.1: Working Area 1-1 / Stirling Road Figure A4.2: Working Area 1-2 / Carron Bridges Figure A4.3: Working Area 1-3 / Chapel Burn Figure A4.4: Working Area 1-4 / Dock Street Figure A4.5: Working Area 2-1 / Forth and Clyde Canal Lock Figure A4.6: Working Area 2-2 / Jarvie Plant/Rossco Properties Figure A4.7: Working Area 3-1 / Mouth of the River Carron Figure A4.8: Working Area 3-2 / West Coast of the Port Figure A4.9: Working Area 3-3 / West Gate to the Port Figure A4.10: Working Area 3-4 / East Gate to the Port Figure A4.11: Working Area 3-5 / Mouth of the Grange Burn Figure A4.12: Working Area 4-1 / Upstream of M9 Figure A4.13: Working Area 4-2 / Flood Relief Channel – Rannoch Park Figure A4.14: Working Area 4-3 / Flood Relief Channel – Inchyra Road Figure A4.15: Working Area 4-4 / Flood Relief Channel – Whole-flats Road Figure A4.16: Working Area 4-5 / Grange Burn – Zetland Park Figure A4.17: Working Area 4-6 / Grange Burn – Dalgrain to Bo'Ness Road Figure A4.18: Working Area 4-7 / Grange Burn – Grangeburn Road Figure A4.19: Working Area 4-8 / Grange Burn – Petroineos Figure A4.20: Working Area 4-9 / Grange Burn – Mouth of Grange Burn Figure A4.21: Working Area 5-1 / Smiddy Brae & Avondale Road Figure A4.22: Working Area 5-2 / Flare Road & Road 33 Figure A4.23: Working Area 5-3 / Grangemouth Road Figure A4.24: Working Area 5-4 / Mouth of the River Avon Figure A4.25: Working Area 6-1 / Beach Road Figure A4.26: Working Area 6-2 / Mouth of River Avon Figure A4.27: Working Area 6-3 Chemical Works at River Avon Figure A4.28: Working Area 6 -4 / Water Treatment Works