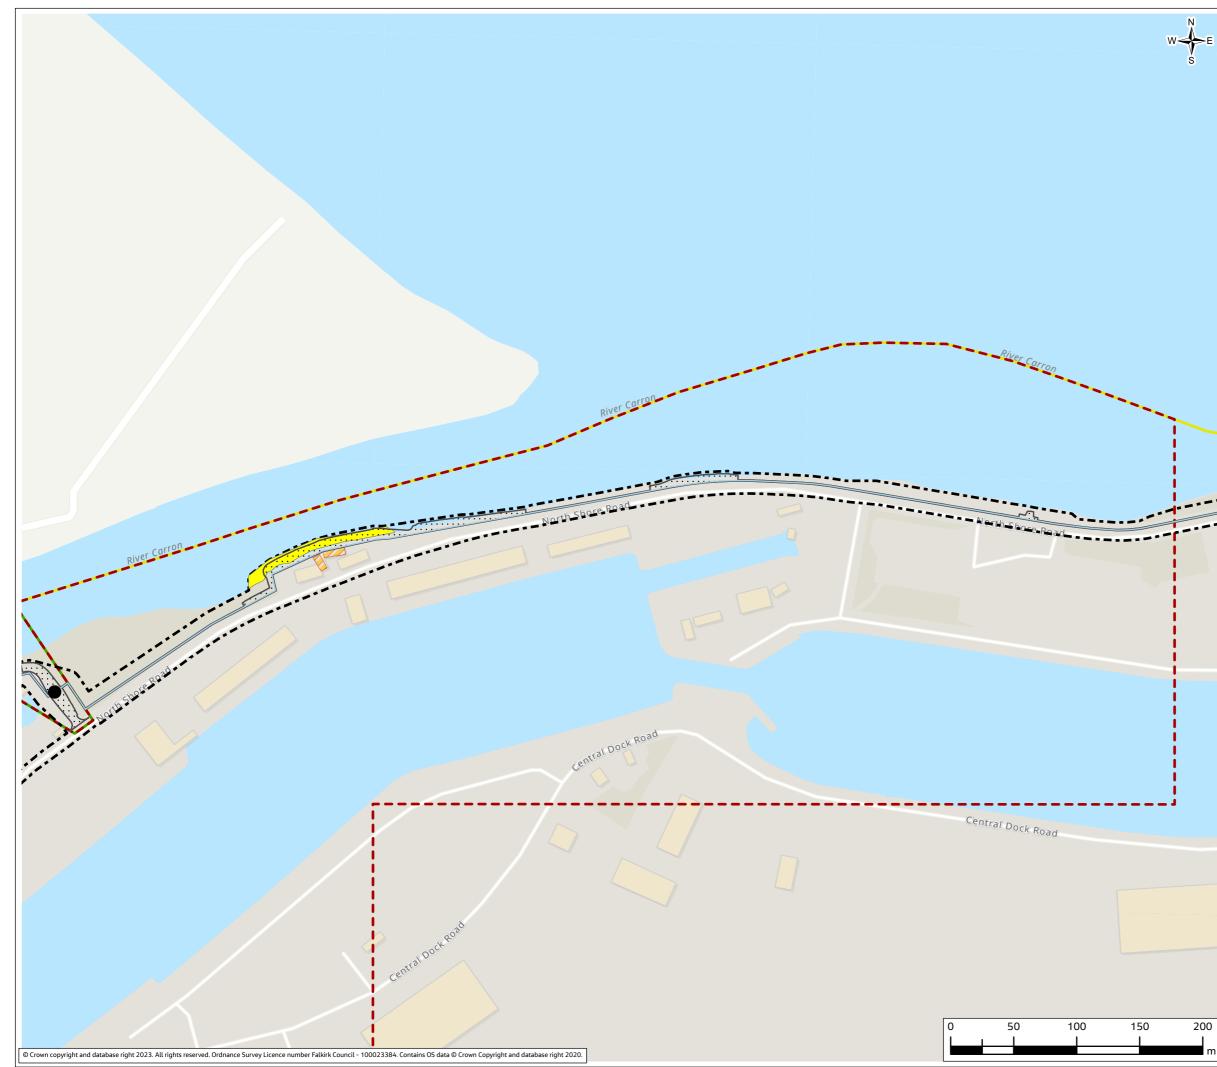

### Contents (links to appendix figures)

Figure A4.1: Working Area 1-1 / Stirling Road Figure A4.2: Working Area 1-2 / Carron Bridges Figure A4.3: Working Area 1-3 / Chapel Burn Figure A4.4: Working Area 1-4 / Dock Street Figure A4.5: Working Area 2-1 / Forth and Clyde Canal Lock Figure A4.6: Working Area 2-2 / Jarvie Plant/Rossco Properties Figure A4.7: Working Area 3-1 / Mouth of the River Carron Figure A4.8: Working Area 3-2 / West Coast of the Port Figure A4.9: Working Area 3-3 / West Gate to the Port Figure A4.10: Working Area 3-4 / East Gate to the Port Figure A4.11: Working Area 3-5 / Mouth of the Grange Burn Figure A4.12: Working Area 4-1 / Upstream of M9 Figure A4.13: Working Area 4-2 / Flood Relief Channel – Rannoch Park Figure A4.14: Working Area 4-3 / Flood Relief Channel – Inchyra Road Figure A4.15: Working Area 4-4 / Flood Relief Channel – Whole-flats Road Figure A4.16: Working Area 4-5 / Grange Burn – Zetland Park Figure A4.17: Working Area 4-6 / Grange Burn – Dalgrain to Bo'Ness Road Figure A4.18: Working Area 4-7 / Grange Burn – Grangeburn Road Figure A4.19: Working Area 4-8 / Grange Burn – Petroineos Figure A4.20: Working Area 4-9 / Grange Burn – Mouth of Grange Burn Figure A4.21: Working Area 5-1 / Smiddy Brae & Avondale Road Figure A4.22: Working Area 5-2 / Flare Road & Road 33 Figure A4.23: Working Area 5-3 / Grangemouth Road Figure A4.24: Working Area 5-4 / Mouth of the River Avon Figure A4.25: Working Area 6-1 / Beach Road Figure A4.26: Working Area 6-2 / Mouth of River Avon Figure A4.27: Working Area 6-3 Chemical Works at River Avon Figure A4.28: Working Area 6 -4 / Water Treatment Works