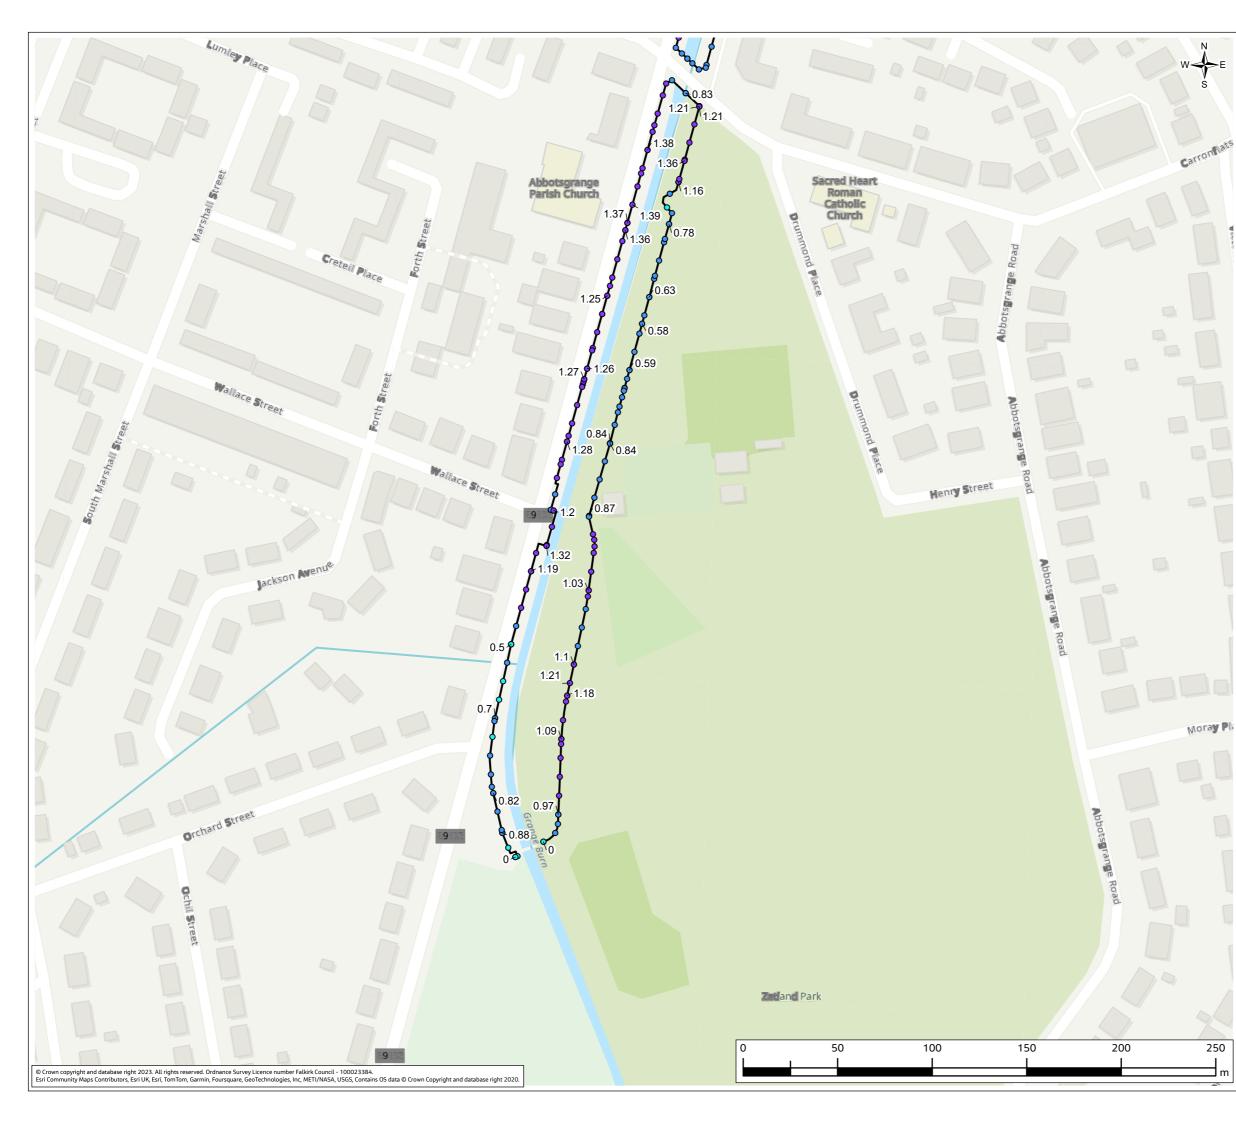

### Contents (links to appendix figures)

Figure A4.1: Working Area 1-1 / Stirling Road Figure A4.2: Working Area 1-2 / Carron Bridges Figure A4.3: Working Area 1-3 / Chapel Burn Figure A4.4: Working Area 1-4 / Dock Street Figure A4.5: Working Area 2-1 / Forth and Clyde Canal Lock Figure A4.6: Working Area 2-2 / Jarvie Plant/Rossco Properties Figure A4.7: Working Area 3-1 / Mouth of the River Carron Figure A4.8: Working Area 3-2 / West Coast of the Port Figure A4.9: Working Area 3-3 / West Gate to the Port Figure A4.10: Working Area 3-4 / East Gate to the Port Figure A4.11: Working Area 3-5 / Mouth of the Grange Burn Figure A4.12: Working Area 4-1 / Upstream of M9 Figure A4.13: Working Area 4-2 / Flood Relief Channel – Rannoch Park Figure A4.14: Working Area 4-3 / Flood Relief Channel – Inchyra Road Figure A4.15: Working Area 4-4 / Flood Relief Channel – Whole-flats Road Figure A4.16: Working Area 4-5 / Grange Burn – Zetland Park Figure A4.17: Working Area 4-6 / Grange Burn – Dalgrain to Bo'Ness Road Figure A4.18: Working Area 4-7 / Grange Burn – Grangeburn Road Figure A4.19: Working Area 4-8 / Grange Burn – Petroineos Figure A4.20: Working Area 4-9 / Grange Burn – Mouth of Grange Burn Figure A4.21: Working Area 5-1 / Smiddy Brae & Avondale Road Figure A4.22: Working Area 5-2 / Flare Road & Road 33 Figure A4.23: Working Area 5-3 / Grangemouth Road Figure A4.24: Working Area 5-4 / Mouth of the River Avon Figure A4.25: Working Area 6-1 / Beach Road Figure A4.26: Working Area 6-2 / Mouth of River Avon Figure A4.27: Working Area 6-3 Chemical Works at River Avon Figure A4.28: Working Area 6 -4 / Water Treatment Works