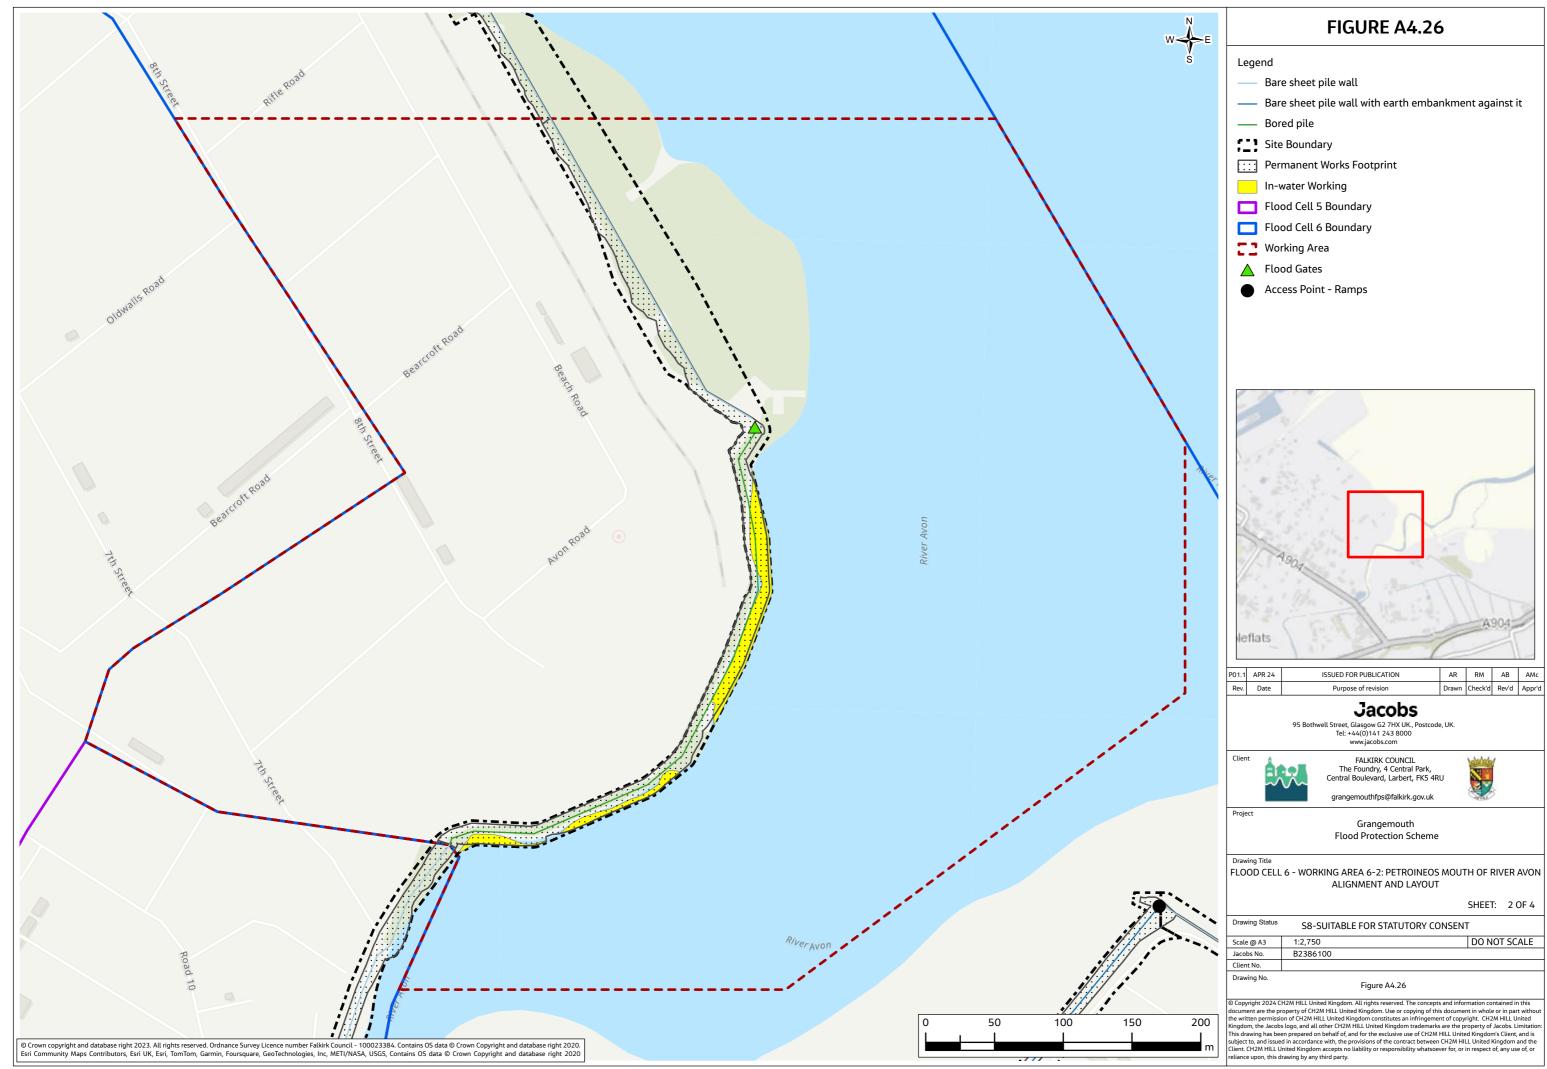

### Contents (links to appendix figures)

Figure A4.1: Working Area 1-1 / Stirling Road Figure A4.2: Working Area 1-2 / Carron Bridges Figure A4.3: Working Area 1-3 / Chapel Burn Figure A4.4: Working Area 1-4 / Dock Street Figure A4.5: Working Area 2-1 / Forth and Clyde Canal Lock Figure A4.6: Working Area 2-2 / Jarvie Plant/Rossco Properties Figure A4.7: Working Area 3-1 / Mouth of the River Carron Figure A4.8: Working Area 3-2 / West Coast of the Port Figure A4.9: Working Area 3-3 / West Gate to the Port Figure A4.10: Working Area 3-4 / East Gate to the Port Figure A4.11: Working Area 3-5 / Mouth of the Grange Burn Figure A4.12: Working Area 4-1 / Upstream of M9 Figure A4.13: Working Area 4-2 / Flood Relief Channel – Rannoch Park Figure A4.14: Working Area 4-3 / Flood Relief Channel – Inchyra Road Figure A4.15: Working Area 4-4 / Flood Relief Channel – Whole-flats Road Figure A4.16: Working Area 4-5 / Grange Burn – Zetland Park Figure A4.17: Working Area 4-6 / Grange Burn – Dalgrain to Bo'Ness Road Figure A4.18: Working Area 4-7 / Grange Burn – Grangeburn Road Figure A4.19: Working Area 4-8 / Grange Burn – Petroineos Figure A4.20: Working Area 4-9 / Grange Burn – Mouth of Grange Burn Figure A4.21: Working Area 5-1 / Smiddy Brae & Avondale Road Figure A4.22: Working Area 5-2 / Flare Road & Road 33 Figure A4.23: Working Area 5-3 / Grangemouth Road Figure A4.24: Working Area 5-4 / Mouth of the River Avon Figure A4.25: Working Area 6-1 / Beach Road Figure A4.26: Working Area 6-2 / Mouth of River Avon Figure A4.27: Working Area 6-3 Chemical Works at River Avon Figure A4.28: Working Area 6 -4 / Water Treatment Works