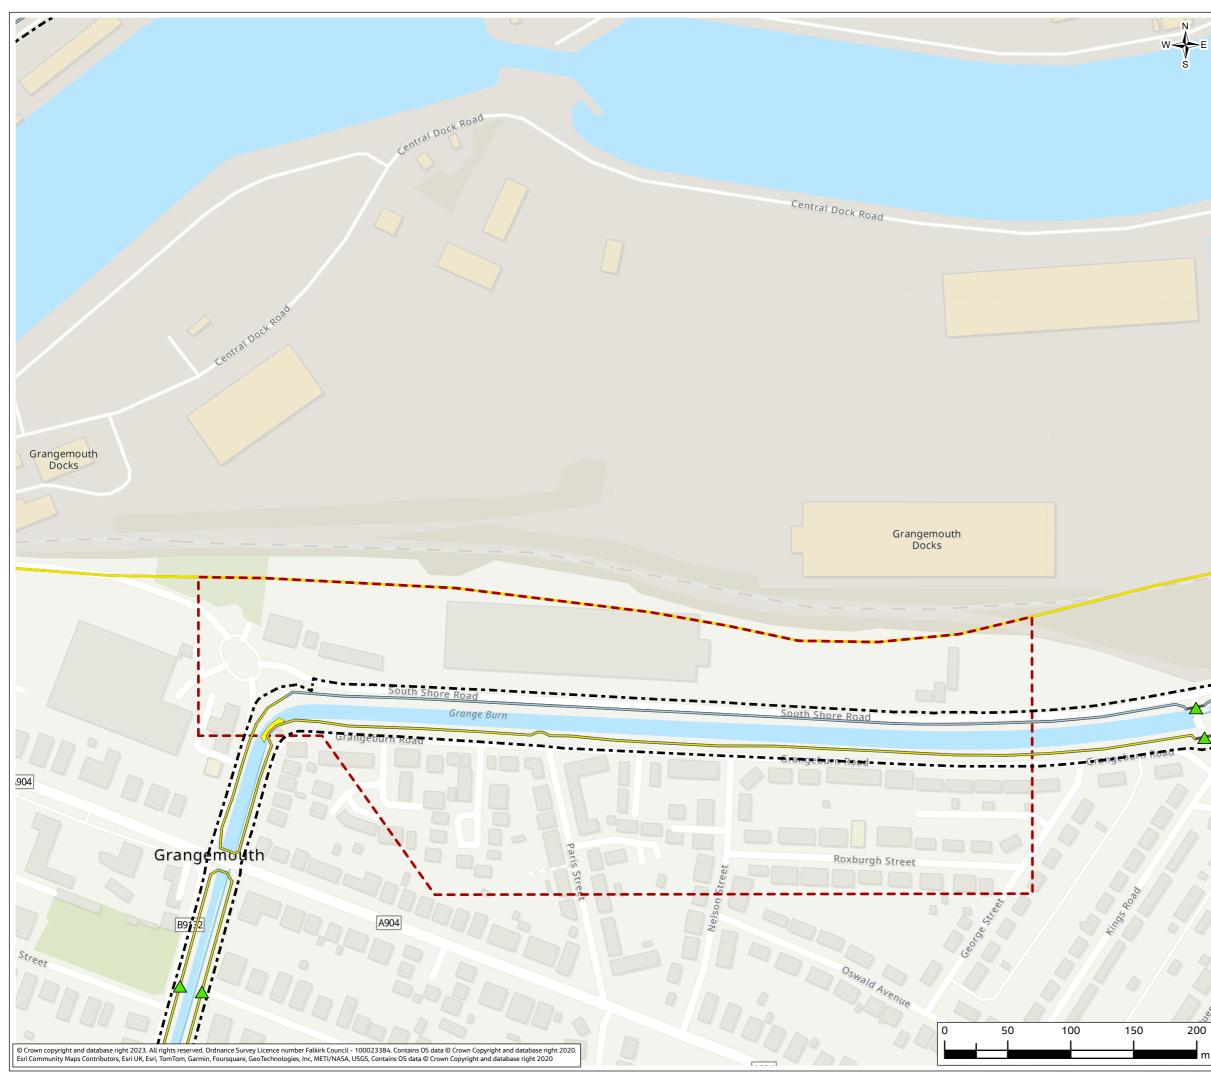

### Contents (links to appendix figures)

Figure A4.1: Working Area 1-1 / Stirling Road Figure A4.2: Working Area 1-2 / Carron Bridges Figure A4.3: Working Area 1-3 / Chapel Burn Figure A4.4: Working Area 1-4 / Dock Street Figure A4.5: Working Area 2-1 / Forth and Clyde Canal Lock Figure A4.6: Working Area 2-2 / Jarvie Plant/Rossco Properties Figure A4.7: Working Area 3-1 / Mouth of the River Carron Figure A4.8: Working Area 3-2 / West Coast of the Port Figure A4.9: Working Area 3-3 / West Gate to the Port Figure A4.10: Working Area 3-4 / East Gate to the Port Figure A4.11: Working Area 3-5 / Mouth of the Grange Burn Figure A4.12: Working Area 4-1 / Upstream of M9 Figure A4.13: Working Area 4-2 / Flood Relief Channel – Rannoch Park Figure A4.14: Working Area 4-3 / Flood Relief Channel – Inchyra Road Figure A4.15: Working Area 4-4 / Flood Relief Channel – Whole-flats Road Figure A4.16: Working Area 4-5 / Grange Burn – Zetland Park Figure A4.17: Working Area 4-6 / Grange Burn – Dalgrain to Bo'Ness Road Figure A4.18: Working Area 4-7 / Grange Burn – Grangeburn Road Figure A4.19: Working Area 4-8 / Grange Burn – Petroineos Figure A4.20: Working Area 4-9 / Grange Burn – Mouth of Grange Burn Figure A4.21: Working Area 5-1 / Smiddy Brae & Avondale Road Figure A4.22: Working Area 5-2 / Flare Road & Road 33 Figure A4.23: Working Area 5-3 / Grangemouth Road Figure A4.24: Working Area 5-4 / Mouth of the River Avon Figure A4.25: Working Area 6-1 / Beach Road Figure A4.26: Working Area 6-2 / Mouth of River Avon Figure A4.27: Working Area 6-3 Chemical Works at River Avon Figure A4.28: Working Area 6 -4 / Water Treatment Works