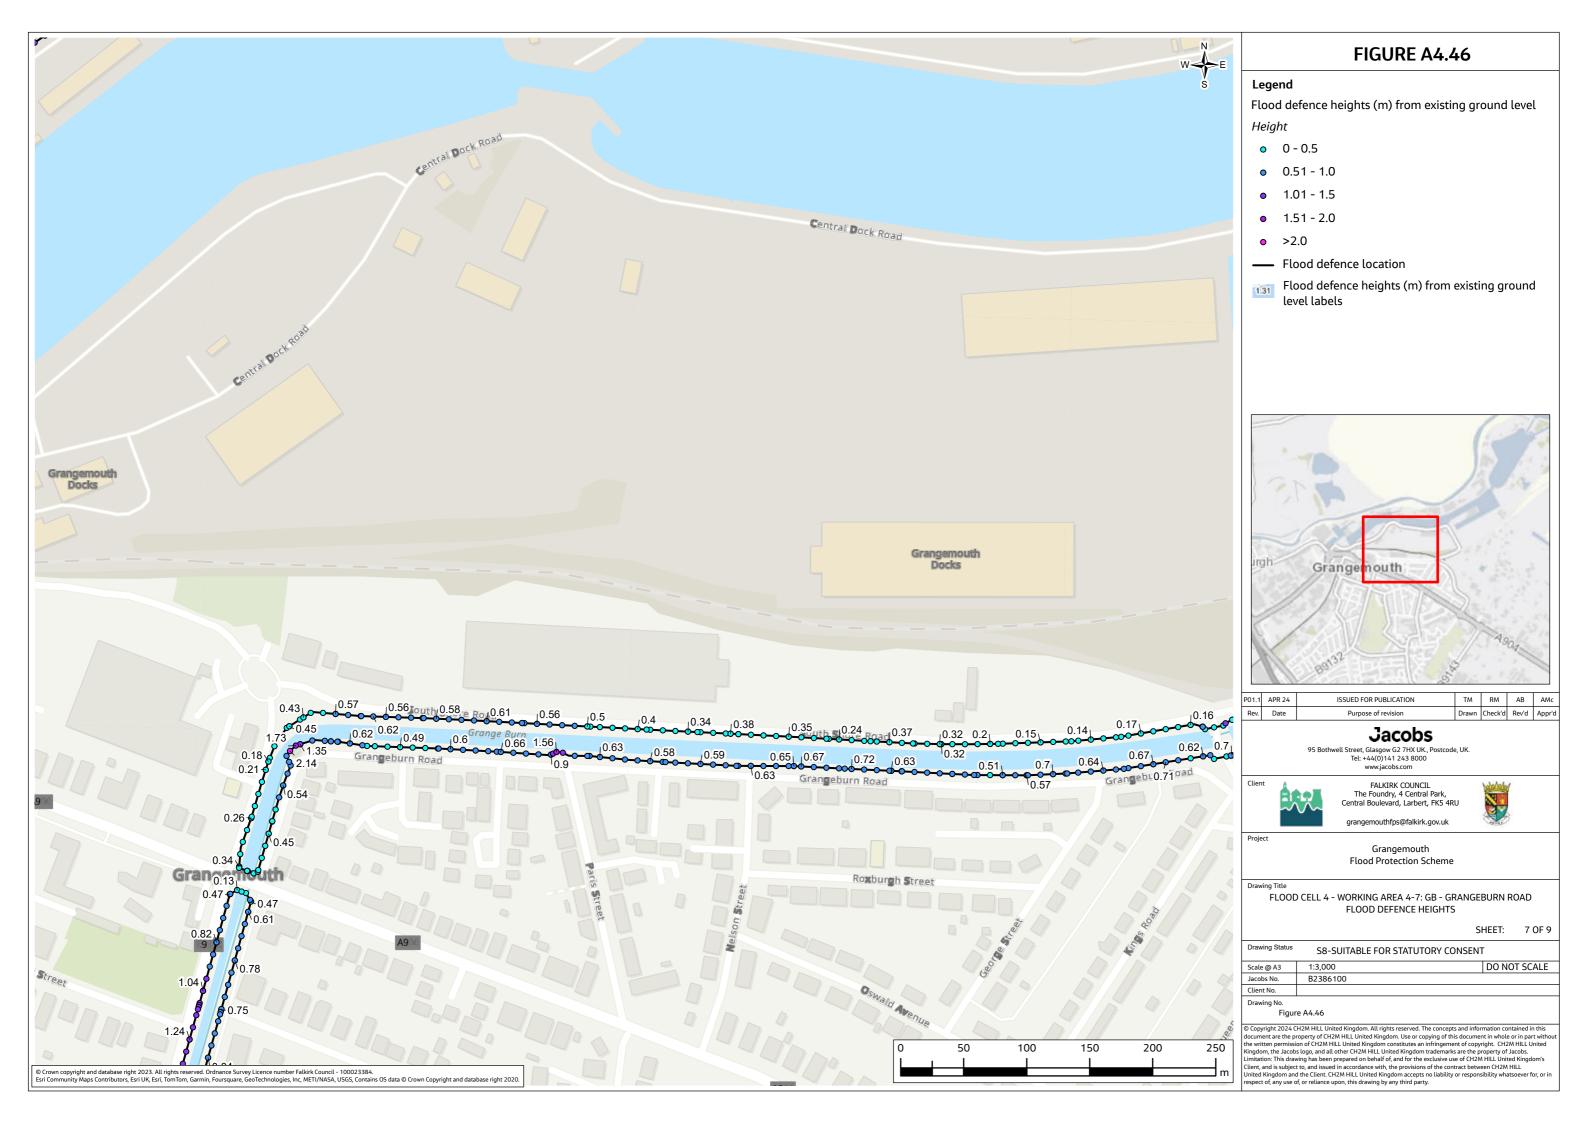

### Contents (links to appendix figures)

Figure A4.1: Working Area 1-1 / Stirling Road Figure A4.2: Working Area 1-2 / Carron Bridges Figure A4.3: Working Area 1-3 / Chapel Burn Figure A4.4: Working Area 1-4 / Dock Street Figure A4.5: Working Area 2-1 / Forth and Clyde Canal Lock Figure A4.6: Working Area 2-2 / Jarvie Plant/Rossco Properties Figure A4.7: Working Area 3-1 / Mouth of the River Carron Figure A4.8: Working Area 3-2 / West Coast of the Port Figure A4.9: Working Area 3-3 / West Gate to the Port Figure A4.10: Working Area 3-4 / East Gate to the Port Figure A4.11: Working Area 3-5 / Mouth of the Grange Burn Figure A4.12: Working Area 4-1 / Upstream of M9 Figure A4.13: Working Area 4-2 / Flood Relief Channel – Rannoch Park Figure A4.14: Working Area 4-3 / Flood Relief Channel – Inchyra Road Figure A4.15: Working Area 4-4 / Flood Relief Channel – Whole-flats Road Figure A4.16: Working Area 4-5 / Grange Burn – Zetland Park Figure A4.17: Working Area 4-6 / Grange Burn – Dalgrain to Bo'Ness Road Figure A4.18: Working Area 4-7 / Grange Burn – Grangeburn Road Figure A4.19: Working Area 4-8 / Grange Burn – Petroineos Figure A4.20: Working Area 4-9 / Grange Burn – Mouth of Grange Burn Figure A4.21: Working Area 5-1 / Smiddy Brae & Avondale Road Figure A4.22: Working Area 5-2 / Flare Road & Road 33 Figure A4.23: Working Area 5-3 / Grangemouth Road Figure A4.24: Working Area 5-4 / Mouth of the River Avon Figure A4.25: Working Area 6-1 / Beach Road Figure A4.26: Working Area 6-2 / Mouth of River Avon Figure A4.27: Working Area 6-3 Chemical Works at River Avon Figure A4.28: Working Area 6 -4 / Water Treatment Works