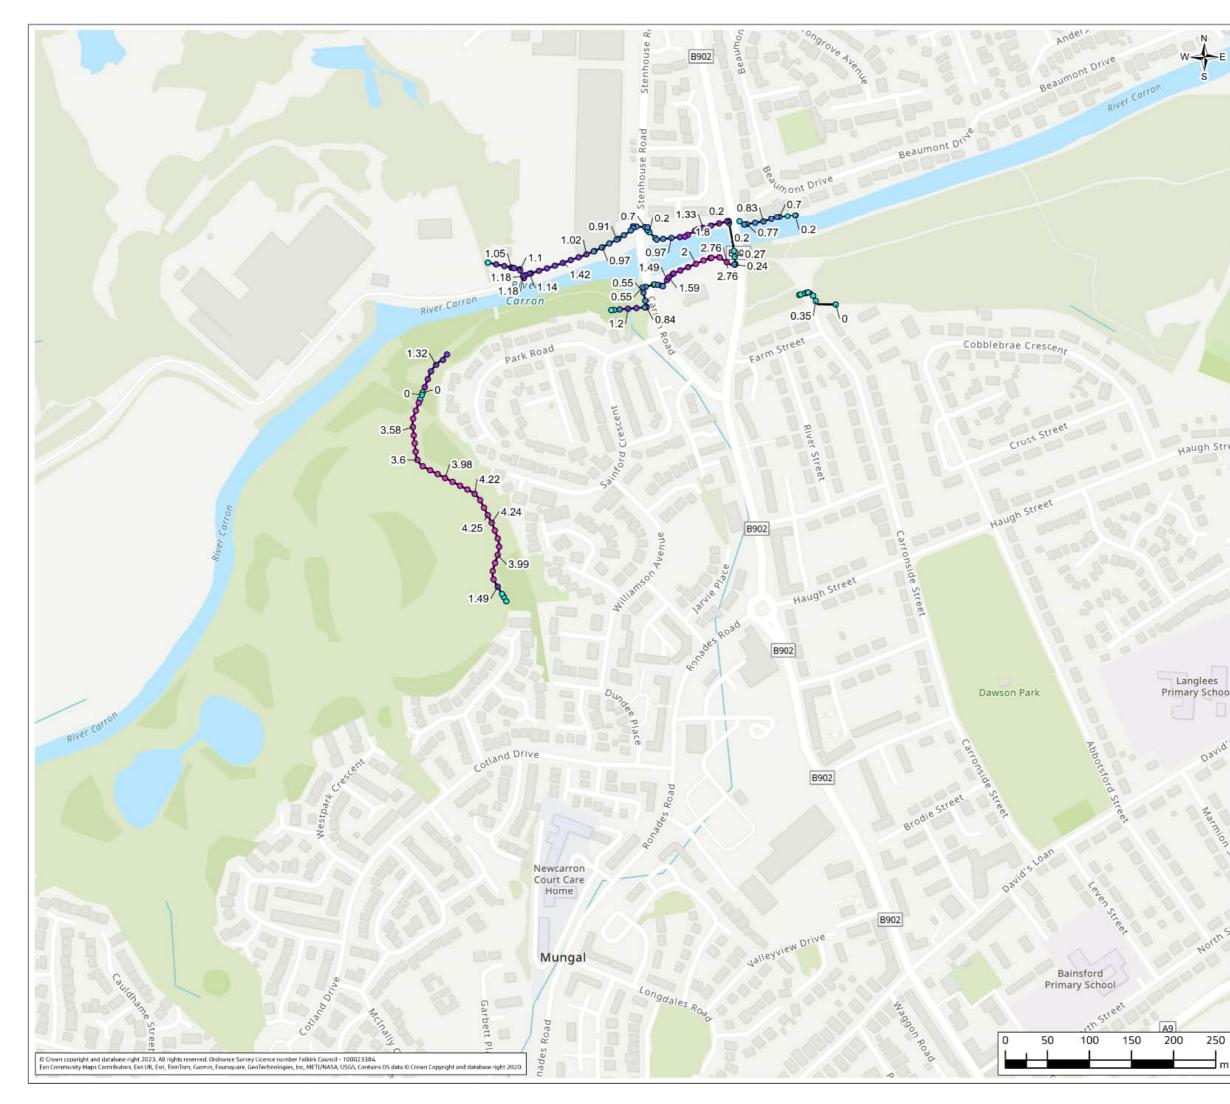

### Contents (links to appendix figures)

Figure A4.1: Working Area 1-1 / Stirling Road Figure A4.2: Working Area 1-2 / Carron Bridges Figure A4.3: Working Area 1-3 / Chapel Burn Figure A4.4: Working Area 1-4 / Dock Street Figure A4.5: Working Area 2-1 / Forth and Clyde Canal Lock Figure A4.6: Working Area 2-2 / Jarvie Plant/Rossco Properties Figure A4.7: Working Area 3-1 / Mouth of the River Carron Figure A4.8: Working Area 3-2 / West Coast of the Port Figure A4.9: Working Area 3-3 / West Gate to the Port Figure A4.10: Working Area 3-4 / East Gate to the Port Figure A4.11: Working Area 3-5 / Mouth of the Grange Burn Figure A4.12: Working Area 4-1 / Upstream of M9 Figure A4.13: Working Area 4-2 / Flood Relief Channel – Rannoch Park Figure A4.14: Working Area 4-3 / Flood Relief Channel – Inchyra Road Figure A4.15: Working Area 4-4 / Flood Relief Channel – Whole-flats Road Figure A4.16: Working Area 4-5 / Grange Burn – Zetland Park Figure A4.17: Working Area 4-6 / Grange Burn – Dalgrain to Bo'Ness Road Figure A4.18: Working Area 4-7 / Grange Burn – Grangeburn Road Figure A4.19: Working Area 4-8 / Grange Burn – Petroineos Figure A4.20: Working Area 4-9 / Grange Burn – Mouth of Grange Burn Figure A4.21: Working Area 5-1 / Smiddy Brae & Avondale Road Figure A4.22: Working Area 5-2 / Flare Road & Road 33 Figure A4.23: Working Area 5-3 / Grangemouth Road Figure A4.24: Working Area 5-4 / Mouth of the River Avon Figure A4.25: Working Area 6-1 / Beach Road Figure A4.26: Working Area 6-2 / Mouth of River Avon Figure A4.27: Working Area 6-3 Chemical Works at River Avon Figure A4.28: Working Area 6 -4 / Water Treatment Works