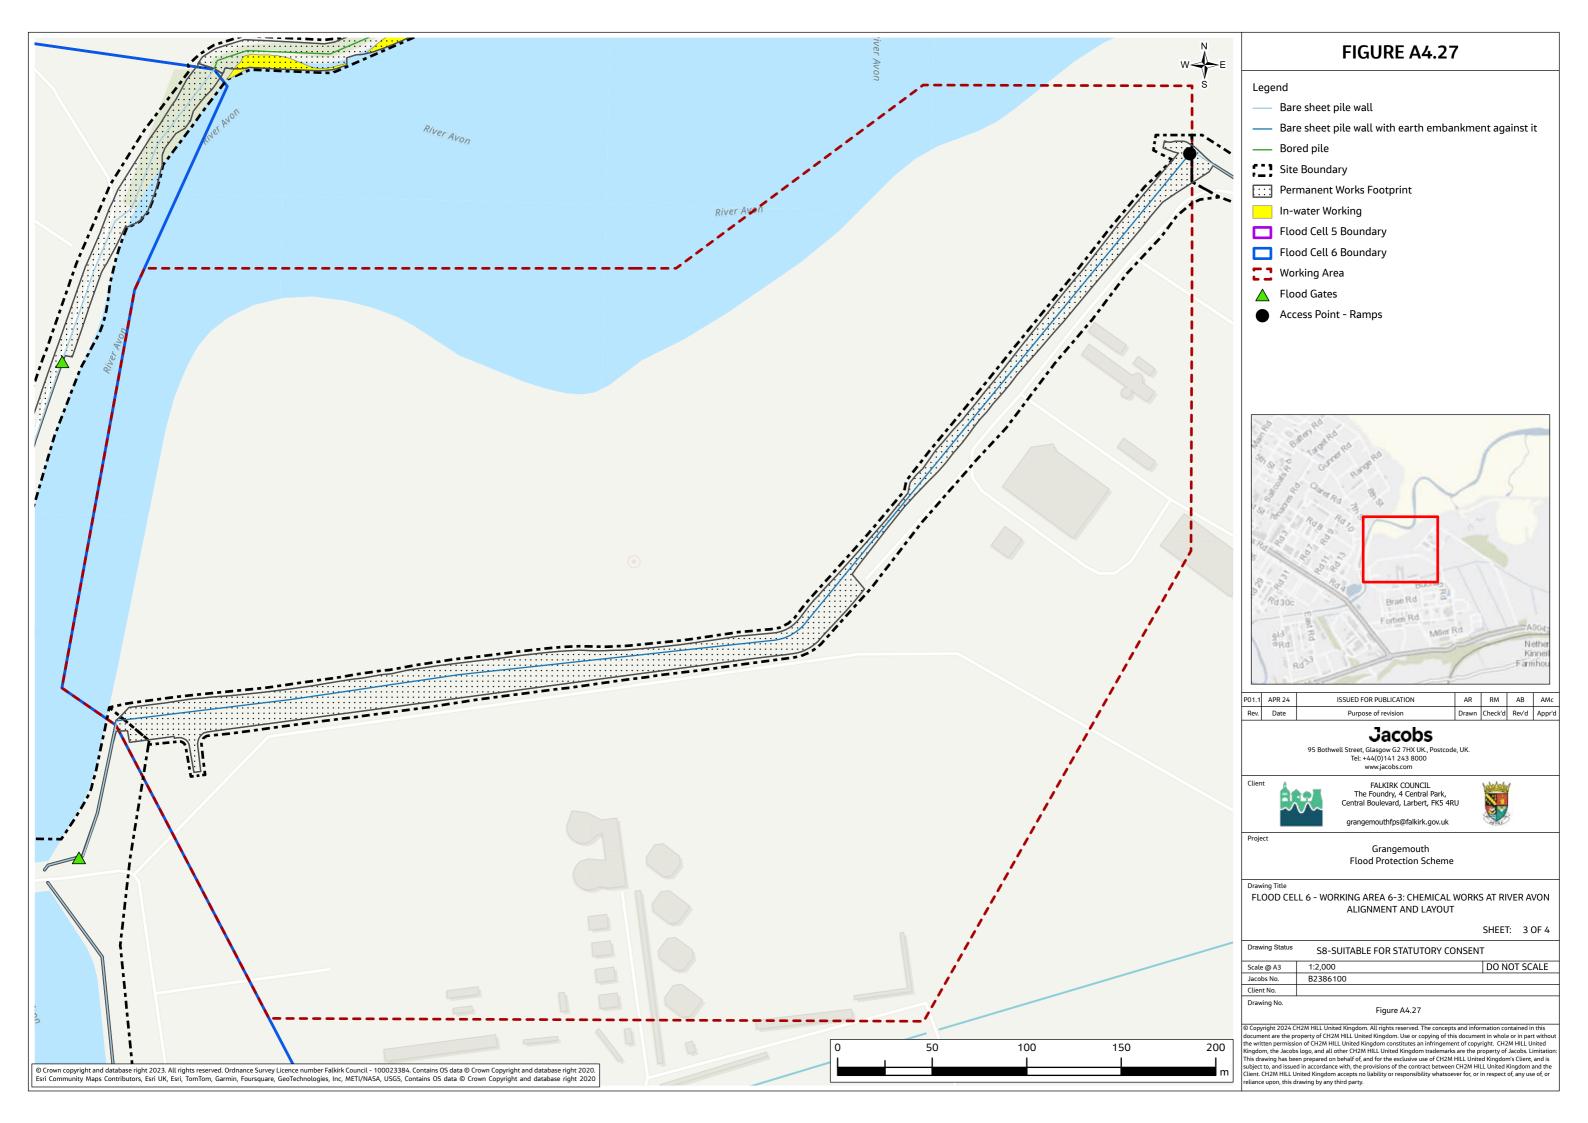

### Contents (links to appendix figures)

Figure A4.1: Working Area 1-1 / Stirling Road Figure A4.2: Working Area 1-2 / Carron Bridges Figure A4.3: Working Area 1-3 / Chapel Burn Figure A4.4: Working Area 1-4 / Dock Street Figure A4.5: Working Area 2-1 / Forth and Clyde Canal Lock Figure A4.6: Working Area 2-2 / Jarvie Plant/Rossco Properties Figure A4.7: Working Area 3-1 / Mouth of the River Carron Figure A4.8: Working Area 3-2 / West Coast of the Port Figure A4.9: Working Area 3-3 / West Gate to the Port Figure A4.10: Working Area 3-4 / East Gate to the Port Figure A4.11: Working Area 3-5 / Mouth of the Grange Burn Figure A4.12: Working Area 4-1 / Upstream of M9 Figure A4.13: Working Area 4-2 / Flood Relief Channel – Rannoch Park Figure A4.14: Working Area 4-3 / Flood Relief Channel – Inchyra Road Figure A4.15: Working Area 4-4 / Flood Relief Channel – Whole-flats Road Figure A4.16: Working Area 4-5 / Grange Burn – Zetland Park Figure A4.17: Working Area 4-6 / Grange Burn – Dalgrain to Bo'Ness Road Figure A4.18: Working Area 4-7 / Grange Burn – Grangeburn Road Figure A4.19: Working Area 4-8 / Grange Burn – Petroineos Figure A4.20: Working Area 4-9 / Grange Burn – Mouth of Grange Burn Figure A4.21: Working Area 5-1 / Smiddy Brae & Avondale Road Figure A4.22: Working Area 5-2 / Flare Road & Road 33 Figure A4.23: Working Area 5-3 / Grangemouth Road Figure A4.24: Working Area 5-4 / Mouth of the River Avon Figure A4.25: Working Area 6-1 / Beach Road Figure A4.26: Working Area 6-2 / Mouth of River Avon Figure A4.27: Working Area 6-3 Chemical Works at River Avon Figure A4.28: Working Area 6 -4 / Water Treatment Works