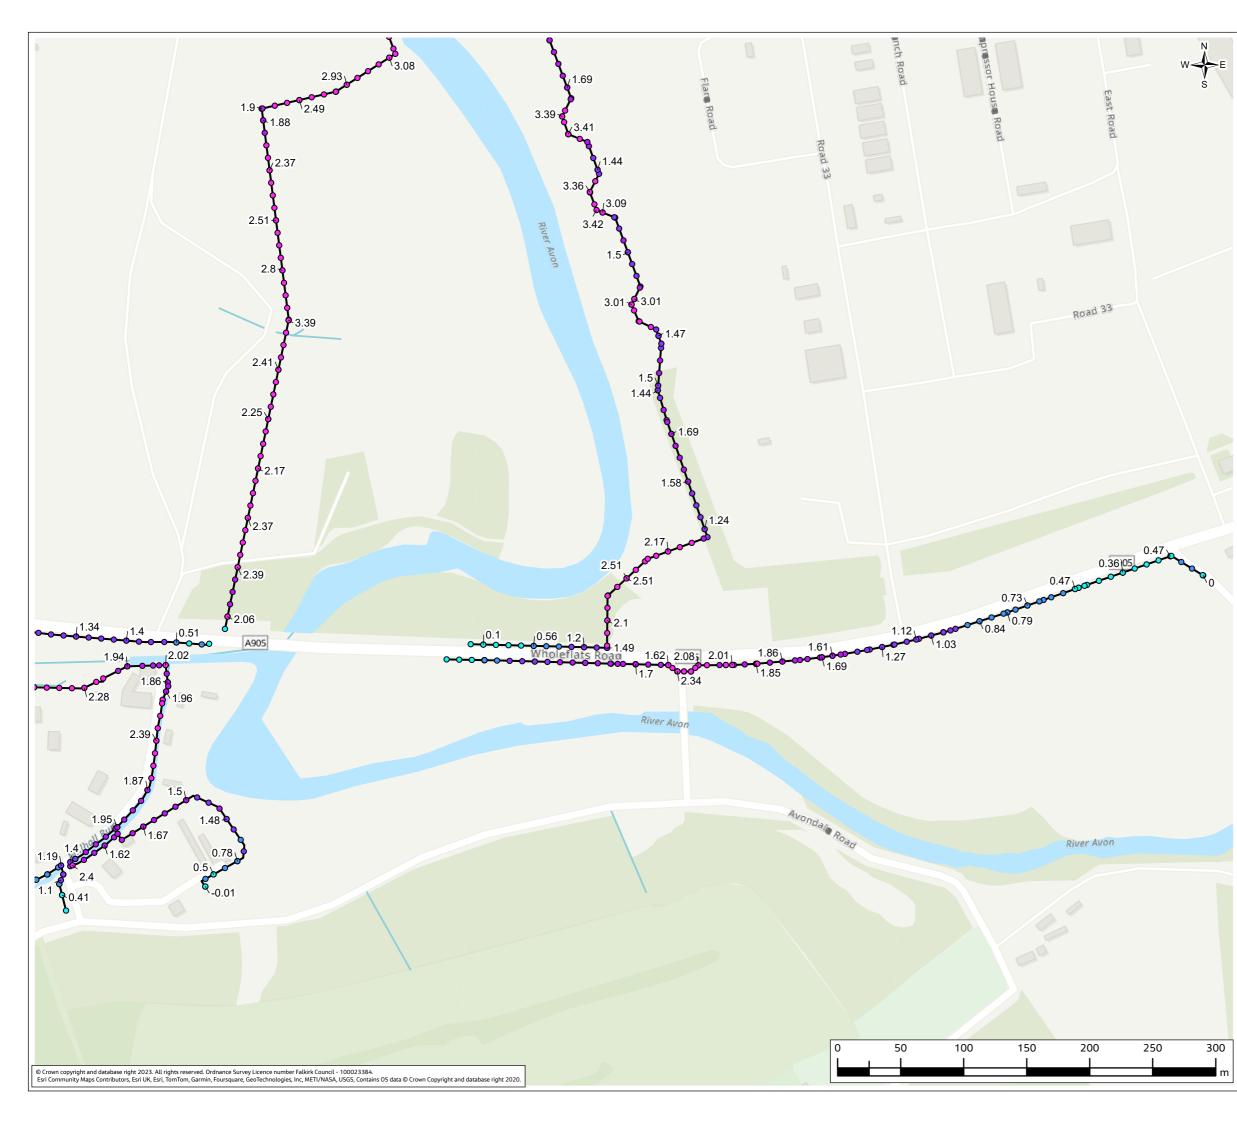

### Contents (links to appendix figures)

Figure A4.1: Working Area 1-1 / Stirling Road Figure A4.2: Working Area 1-2 / Carron Bridges Figure A4.3: Working Area 1-3 / Chapel Burn Figure A4.4: Working Area 1-4 / Dock Street Figure A4.5: Working Area 2-1 / Forth and Clyde Canal Lock Figure A4.6: Working Area 2-2 / Jarvie Plant/Rossco Properties Figure A4.7: Working Area 3-1 / Mouth of the River Carron Figure A4.8: Working Area 3-2 / West Coast of the Port Figure A4.9: Working Area 3-3 / West Gate to the Port Figure A4.10: Working Area 3-4 / East Gate to the Port Figure A4.11: Working Area 3-5 / Mouth of the Grange Burn Figure A4.12: Working Area 4-1 / Upstream of M9 Figure A4.13: Working Area 4-2 / Flood Relief Channel – Rannoch Park Figure A4.14: Working Area 4-3 / Flood Relief Channel – Inchyra Road Figure A4.15: Working Area 4-4 / Flood Relief Channel – Whole-flats Road Figure A4.16: Working Area 4-5 / Grange Burn – Zetland Park Figure A4.17: Working Area 4-6 / Grange Burn – Dalgrain to Bo'Ness Road Figure A4.18: Working Area 4-7 / Grange Burn – Grangeburn Road Figure A4.19: Working Area 4-8 / Grange Burn – Petroineos Figure A4.20: Working Area 4-9 / Grange Burn – Mouth of Grange Burn Figure A4.21: Working Area 5-1 / Smiddy Brae & Avondale Road Figure A4.22: Working Area 5-2 / Flare Road & Road 33 Figure A4.23: Working Area 5-3 / Grangemouth Road Figure A4.24: Working Area 5-4 / Mouth of the River Avon Figure A4.25: Working Area 6-1 / Beach Road Figure A4.26: Working Area 6-2 / Mouth of River Avon Figure A4.27: Working Area 6-3 Chemical Works at River Avon Figure A4.28: Working Area 6 -4 / Water Treatment Works