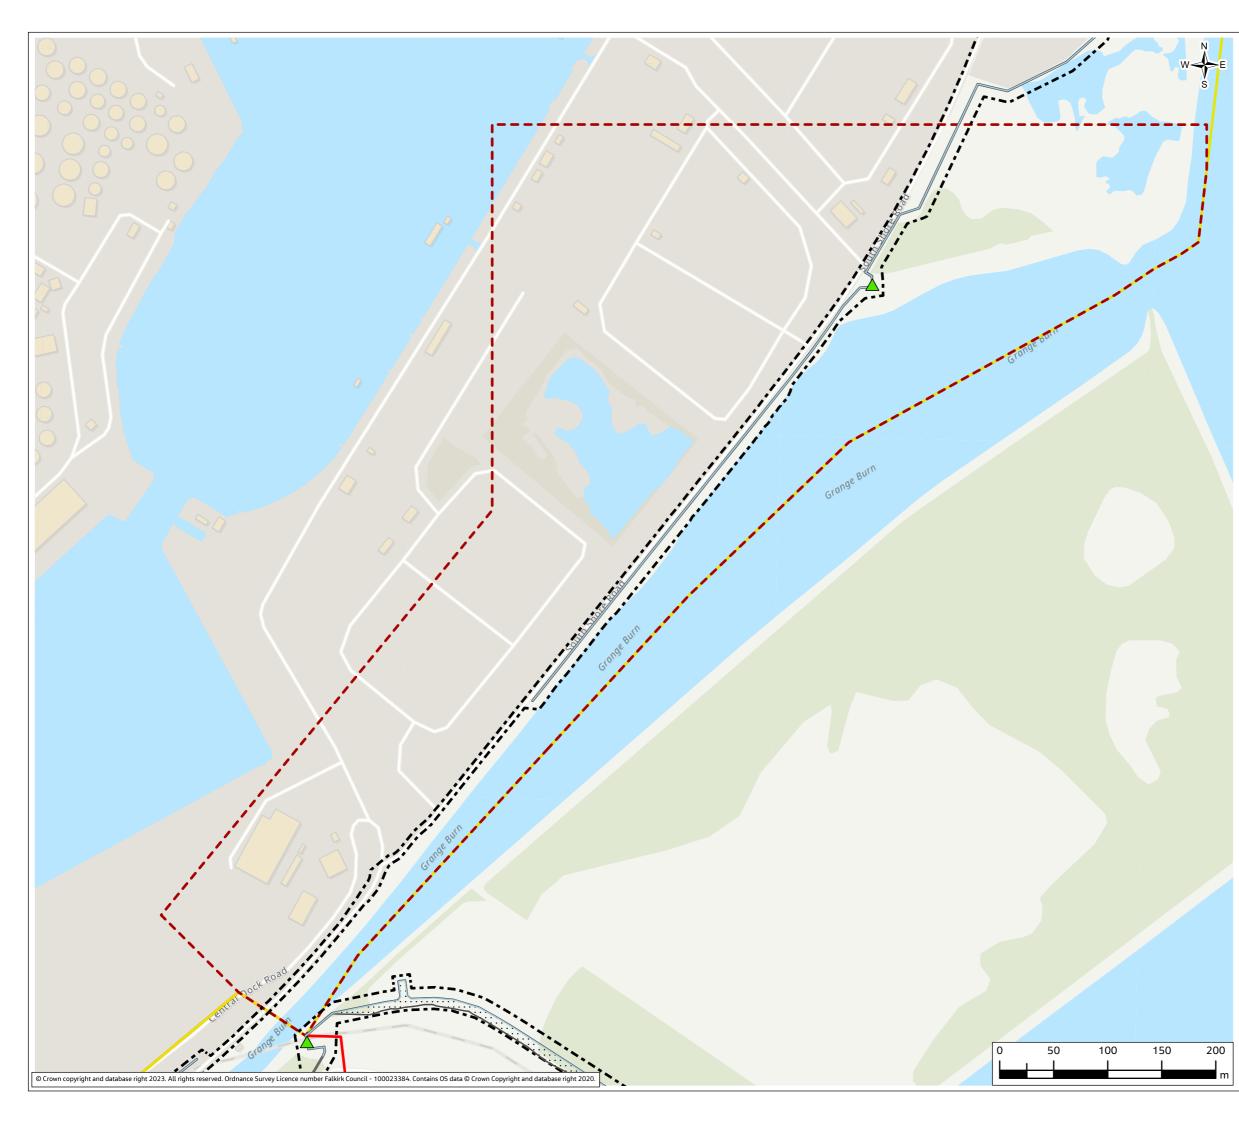

### Contents (links to appendix figures)

Figure A4.1: Working Area 1-1 / Stirling Road Figure A4.2: Working Area 1-2 / Carron Bridges Figure A4.3: Working Area 1-3 / Chapel Burn Figure A4.4: Working Area 1-4 / Dock Street Figure A4.5: Working Area 2-1 / Forth and Clyde Canal Lock Figure A4.6: Working Area 2-2 / Jarvie Plant/Rossco Properties Figure A4.7: Working Area 3-1 / Mouth of the River Carron Figure A4.8: Working Area 3-2 / West Coast of the Port Figure A4.9: Working Area 3-3 / West Gate to the Port Figure A4.10: Working Area 3-4 / East Gate to the Port Figure A4.11: Working Area 3-5 / Mouth of the Grange Burn Figure A4.12: Working Area 4-1 / Upstream of M9 Figure A4.13: Working Area 4-2 / Flood Relief Channel – Rannoch Park Figure A4.14: Working Area 4-3 / Flood Relief Channel – Inchyra Road Figure A4.15: Working Area 4-4 / Flood Relief Channel – Whole-flats Road Figure A4.16: Working Area 4-5 / Grange Burn – Zetland Park Figure A4.17: Working Area 4-6 / Grange Burn – Dalgrain to Bo'Ness Road Figure A4.18: Working Area 4-7 / Grange Burn – Grangeburn Road Figure A4.19: Working Area 4-8 / Grange Burn – Petroineos Figure A4.20: Working Area 4-9 / Grange Burn – Mouth of Grange Burn Figure A4.21: Working Area 5-1 / Smiddy Brae & Avondale Road Figure A4.22: Working Area 5-2 / Flare Road & Road 33 Figure A4.23: Working Area 5-3 / Grangemouth Road Figure A4.24: Working Area 5-4 / Mouth of the River Avon Figure A4.25: Working Area 6-1 / Beach Road Figure A4.26: Working Area 6-2 / Mouth of River Avon Figure A4.27: Working Area 6-3 Chemical Works at River Avon Figure A4.28: Working Area 6 -4 / Water Treatment Works