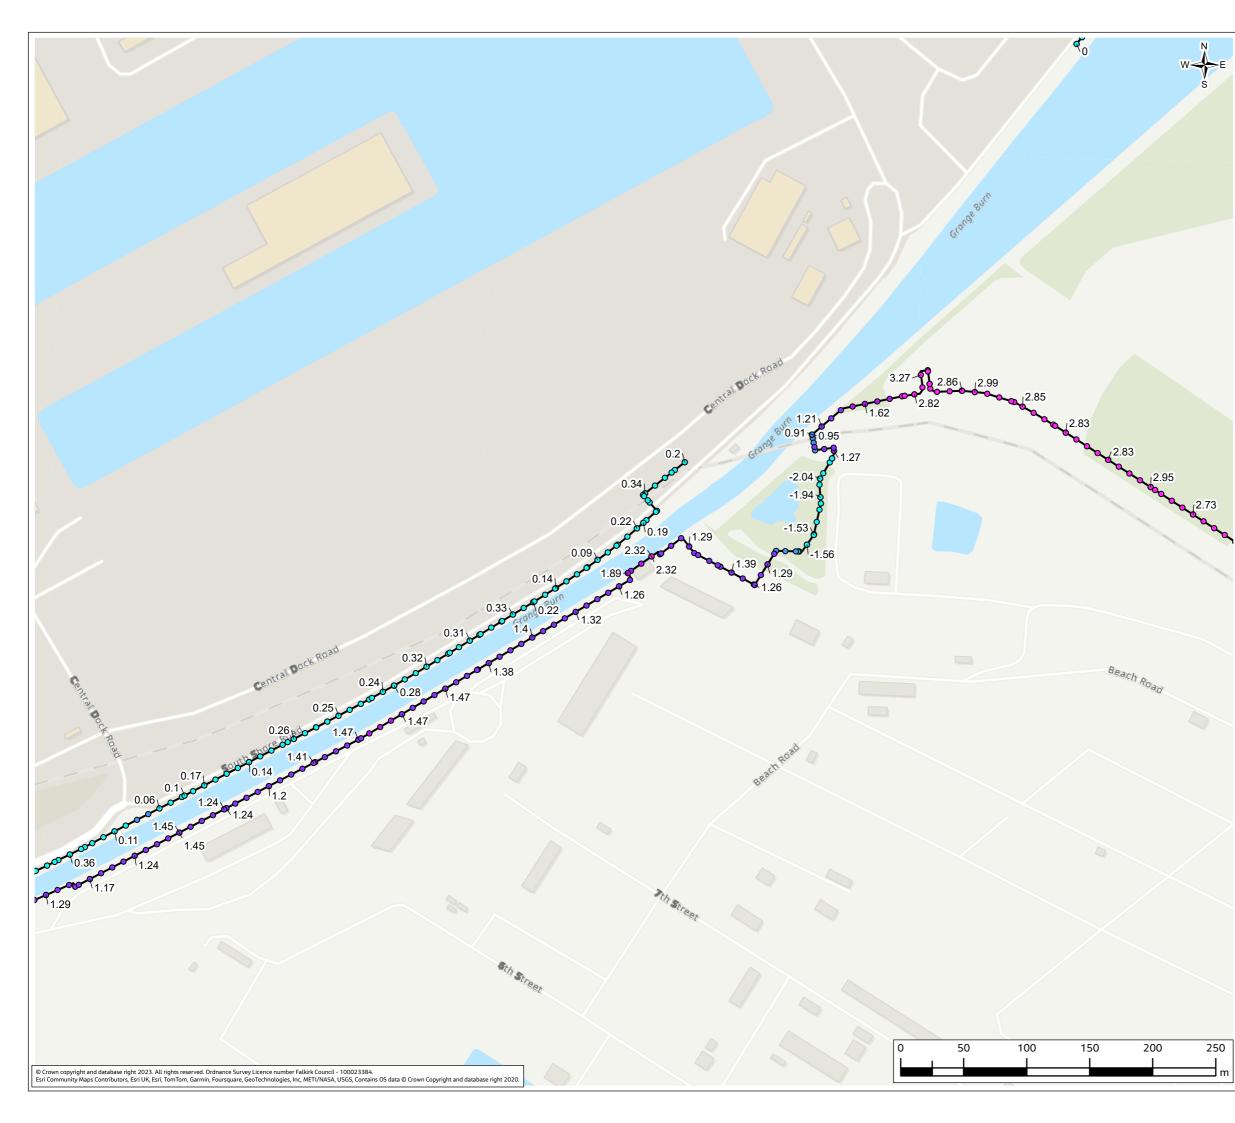

### Contents (links to appendix figures)

Figure A4.1: Working Area 1-1 / Stirling Road Figure A4.2: Working Area 1-2 / Carron Bridges Figure A4.3: Working Area 1-3 / Chapel Burn Figure A4.4: Working Area 1-4 / Dock Street Figure A4.5: Working Area 2-1 / Forth and Clyde Canal Lock Figure A4.6: Working Area 2-2 / Jarvie Plant/Rossco Properties Figure A4.7: Working Area 3-1 / Mouth of the River Carron Figure A4.8: Working Area 3-2 / West Coast of the Port Figure A4.9: Working Area 3-3 / West Gate to the Port Figure A4.10: Working Area 3-4 / East Gate to the Port Figure A4.11: Working Area 3-5 / Mouth of the Grange Burn Figure A4.12: Working Area 4-1 / Upstream of M9 Figure A4.13: Working Area 4-2 / Flood Relief Channel – Rannoch Park Figure A4.14: Working Area 4-3 / Flood Relief Channel – Inchyra Road Figure A4.15: Working Area 4-4 / Flood Relief Channel – Whole-flats Road Figure A4.16: Working Area 4-5 / Grange Burn – Zetland Park Figure A4.17: Working Area 4-6 / Grange Burn – Dalgrain to Bo'Ness Road Figure A4.18: Working Area 4-7 / Grange Burn – Grangeburn Road Figure A4.19: Working Area 4-8 / Grange Burn – Petroineos Figure A4.20: Working Area 4-9 / Grange Burn – Mouth of Grange Burn Figure A4.21: Working Area 5-1 / Smiddy Brae & Avondale Road Figure A4.22: Working Area 5-2 / Flare Road & Road 33 Figure A4.23: Working Area 5-3 / Grangemouth Road Figure A4.24: Working Area 5-4 / Mouth of the River Avon Figure A4.25: Working Area 6-1 / Beach Road Figure A4.26: Working Area 6-2 / Mouth of River Avon Figure A4.27: Working Area 6-3 Chemical Works at River Avon Figure A4.28: Working Area 6 -4 / Water Treatment Works