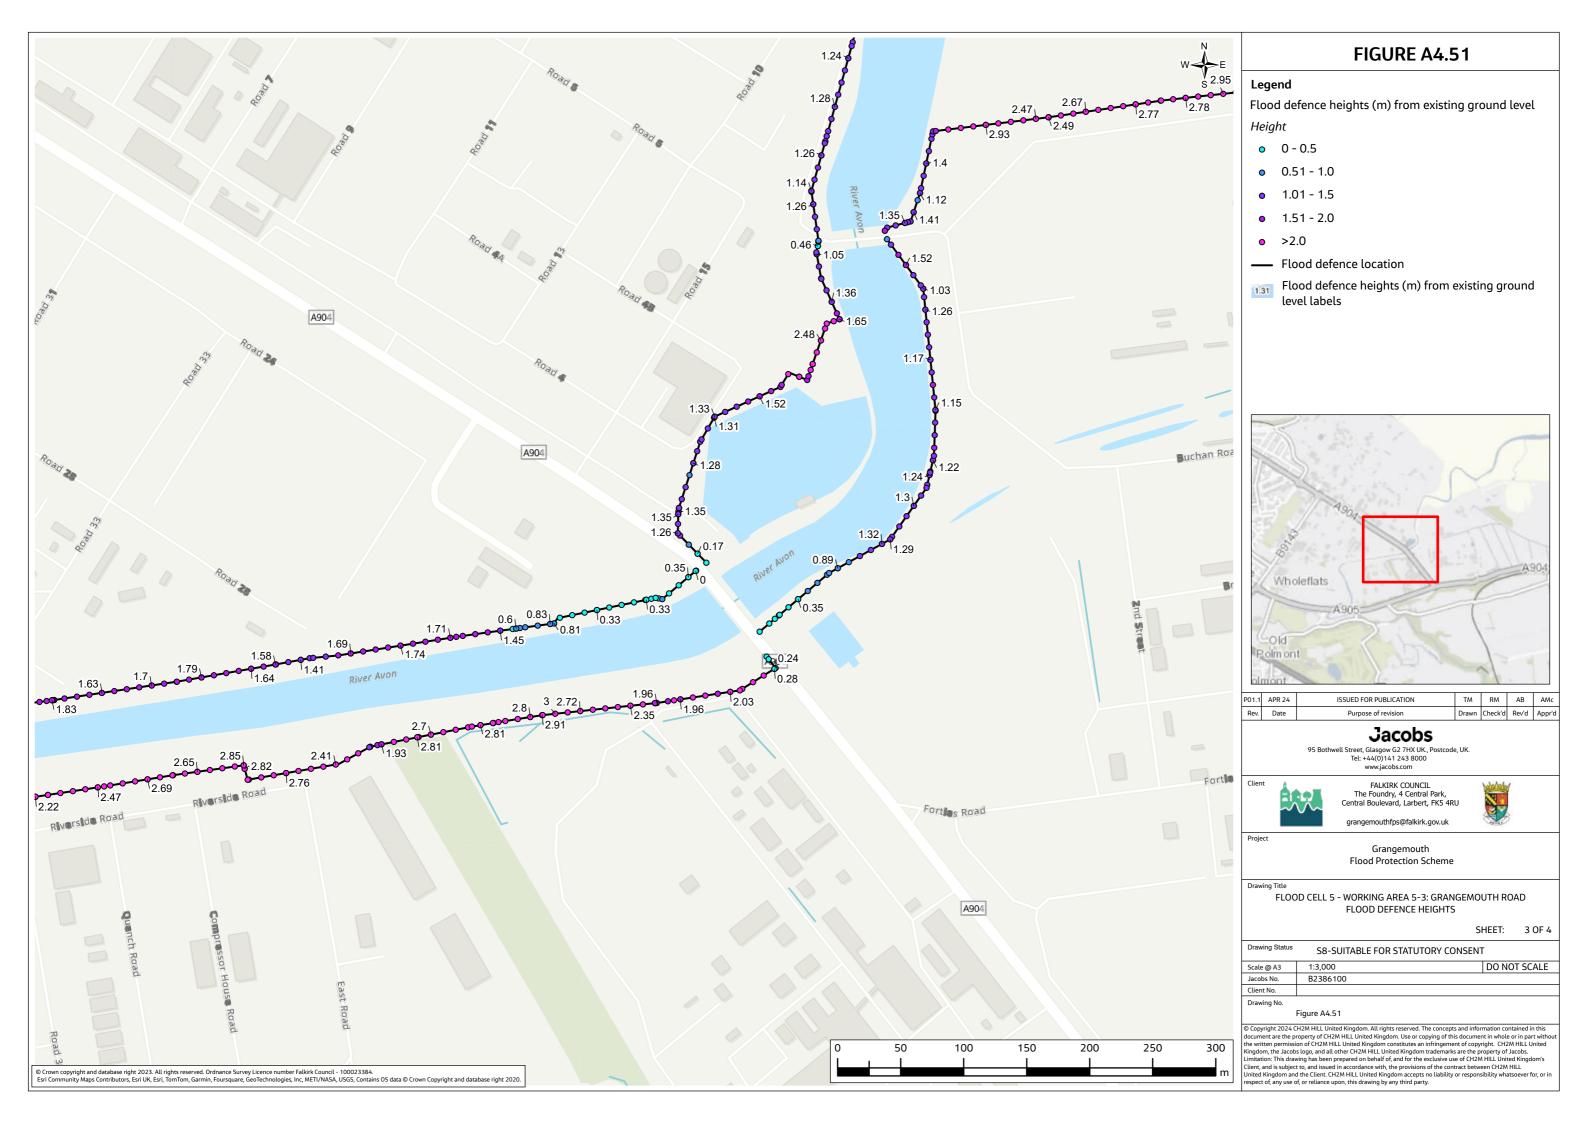

### Contents (links to appendix figures)

Figure A4.1: Working Area 1-1 / Stirling Road Figure A4.2: Working Area 1-2 / Carron Bridges Figure A4.3: Working Area 1-3 / Chapel Burn Figure A4.4: Working Area 1-4 / Dock Street Figure A4.5: Working Area 2-1 / Forth and Clyde Canal Lock Figure A4.6: Working Area 2-2 / Jarvie Plant/Rossco Properties Figure A4.7: Working Area 3-1 / Mouth of the River Carron Figure A4.8: Working Area 3-2 / West Coast of the Port Figure A4.9: Working Area 3-3 / West Gate to the Port Figure A4.10: Working Area 3-4 / East Gate to the Port Figure A4.11: Working Area 3-5 / Mouth of the Grange Burn Figure A4.12: Working Area 4-1 / Upstream of M9 Figure A4.13: Working Area 4-2 / Flood Relief Channel – Rannoch Park Figure A4.14: Working Area 4-3 / Flood Relief Channel – Inchyra Road Figure A4.15: Working Area 4-4 / Flood Relief Channel – Whole-flats Road Figure A4.16: Working Area 4-5 / Grange Burn – Zetland Park Figure A4.17: Working Area 4-6 / Grange Burn – Dalgrain to Bo'Ness Road Figure A4.18: Working Area 4-7 / Grange Burn – Grangeburn Road Figure A4.19: Working Area 4-8 / Grange Burn – Petroineos Figure A4.20: Working Area 4-9 / Grange Burn – Mouth of Grange Burn Figure A4.21: Working Area 5-1 / Smiddy Brae & Avondale Road Figure A4.22: Working Area 5-2 / Flare Road & Road 33 Figure A4.23: Working Area 5-3 / Grangemouth Road Figure A4.24: Working Area 5-4 / Mouth of the River Avon Figure A4.25: Working Area 6-1 / Beach Road Figure A4.26: Working Area 6-2 / Mouth of River Avon Figure A4.27: Working Area 6-3 Chemical Works at River Avon Figure A4.28: Working Area 6 -4 / Water Treatment Works