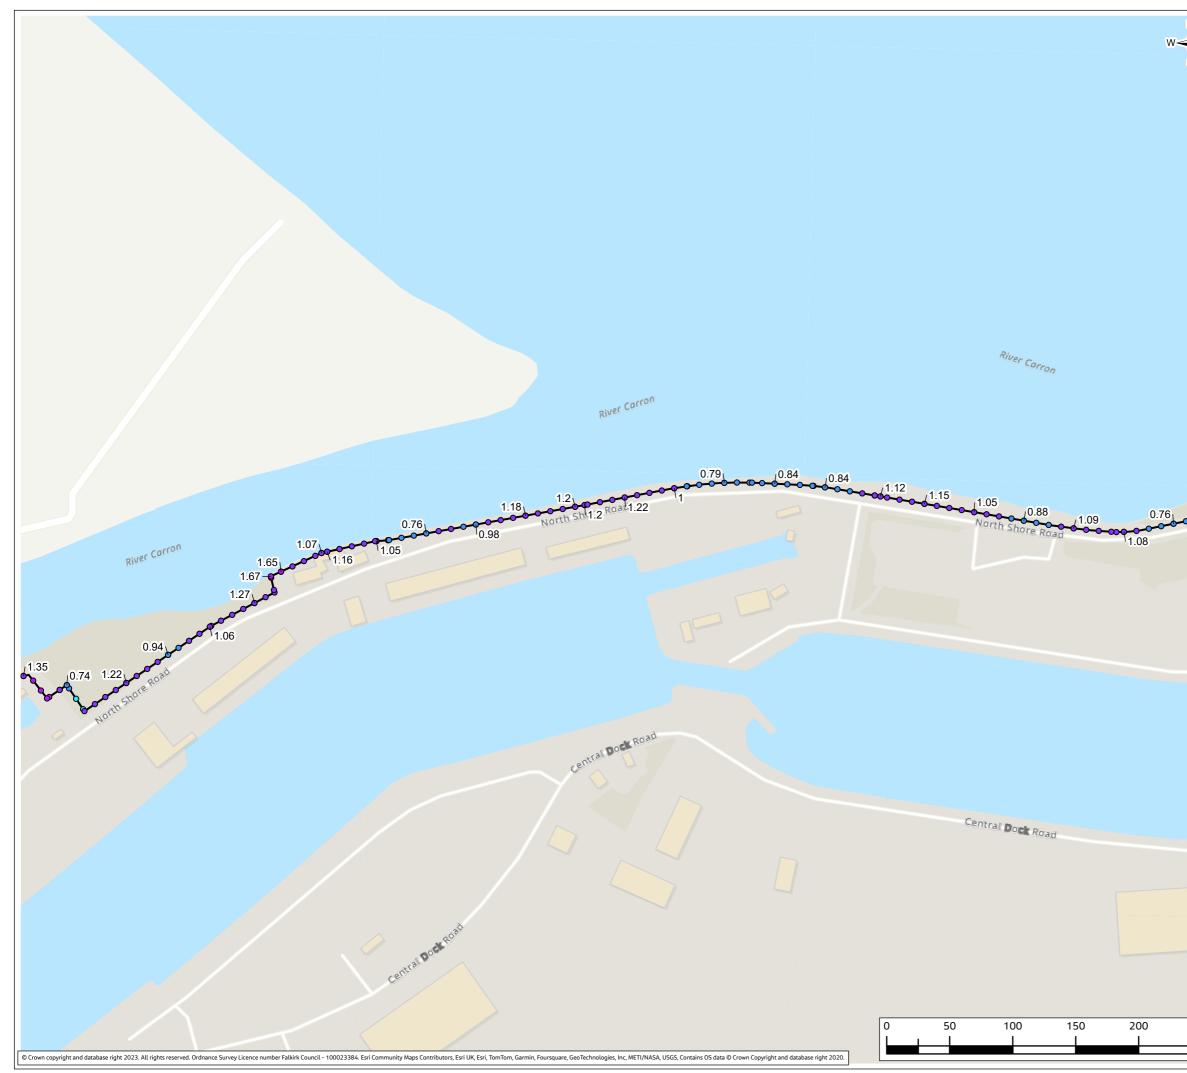

### Contents (links to appendix figures)

Figure A4.1: Working Area 1-1 / Stirling Road Figure A4.2: Working Area 1-2 / Carron Bridges Figure A4.3: Working Area 1-3 / Chapel Burn Figure A4.4: Working Area 1-4 / Dock Street Figure A4.5: Working Area 2-1 / Forth and Clyde Canal Lock Figure A4.6: Working Area 2-2 / Jarvie Plant/Rossco Properties Figure A4.7: Working Area 3-1 / Mouth of the River Carron Figure A4.8: Working Area 3-2 / West Coast of the Port Figure A4.9: Working Area 3-3 / West Gate to the Port Figure A4.10: Working Area 3-4 / East Gate to the Port Figure A4.11: Working Area 3-5 / Mouth of the Grange Burn Figure A4.12: Working Area 4-1 / Upstream of M9 Figure A4.13: Working Area 4-2 / Flood Relief Channel – Rannoch Park Figure A4.14: Working Area 4-3 / Flood Relief Channel – Inchyra Road Figure A4.15: Working Area 4-4 / Flood Relief Channel – Whole-flats Road Figure A4.16: Working Area 4-5 / Grange Burn – Zetland Park Figure A4.17: Working Area 4-6 / Grange Burn – Dalgrain to Bo'Ness Road Figure A4.18: Working Area 4-7 / Grange Burn – Grangeburn Road Figure A4.19: Working Area 4-8 / Grange Burn – Petroineos Figure A4.20: Working Area 4-9 / Grange Burn – Mouth of Grange Burn Figure A4.21: Working Area 5-1 / Smiddy Brae & Avondale Road Figure A4.22: Working Area 5-2 / Flare Road & Road 33 Figure A4.23: Working Area 5-3 / Grangemouth Road Figure A4.24: Working Area 5-4 / Mouth of the River Avon Figure A4.25: Working Area 6-1 / Beach Road Figure A4.26: Working Area 6-2 / Mouth of River Avon Figure A4.27: Working Area 6-3 Chemical Works at River Avon Figure A4.28: Working Area 6 -4 / Water Treatment Works