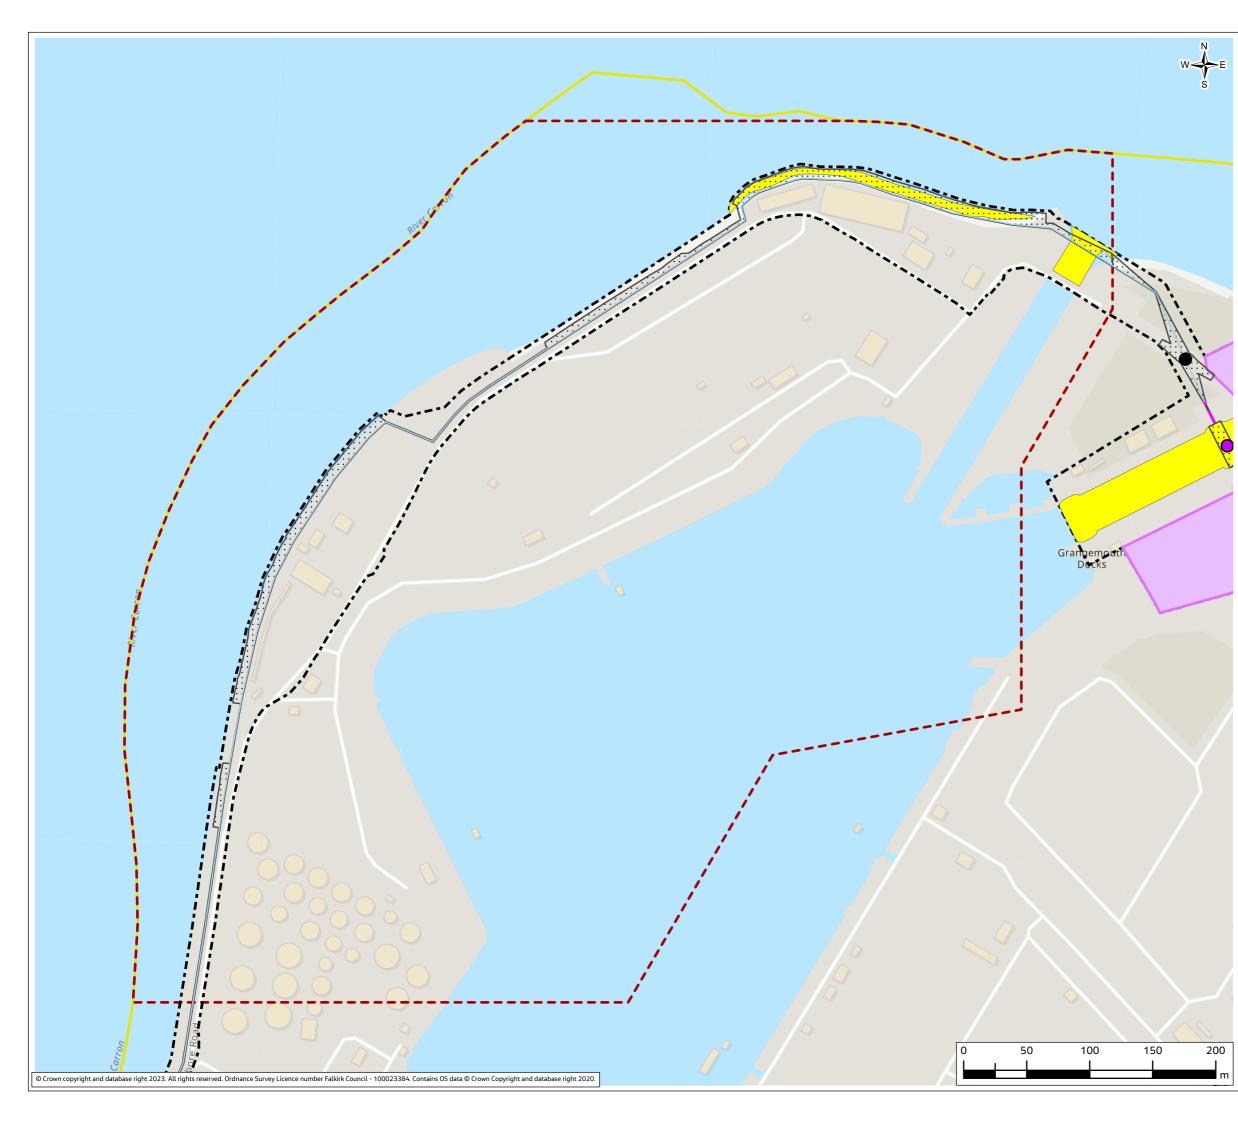

### Contents (links to appendix figures)

Figure A4.1: Working Area 1-1 / Stirling Road Figure A4.2: Working Area 1-2 / Carron Bridges Figure A4.3: Working Area 1-3 / Chapel Burn Figure A4.4: Working Area 1-4 / Dock Street Figure A4.5: Working Area 2-1 / Forth and Clyde Canal Lock Figure A4.6: Working Area 2-2 / Jarvie Plant/Rossco Properties Figure A4.7: Working Area 3-1 / Mouth of the River Carron Figure A4.8: Working Area 3-2 / West Coast of the Port Figure A4.9: Working Area 3-3 / West Gate to the Port Figure A4.10: Working Area 3-4 / East Gate to the Port Figure A4.11: Working Area 3-5 / Mouth of the Grange Burn Figure A4.12: Working Area 4-1 / Upstream of M9 Figure A4.13: Working Area 4-2 / Flood Relief Channel – Rannoch Park Figure A4.14: Working Area 4-3 / Flood Relief Channel – Inchyra Road Figure A4.15: Working Area 4-4 / Flood Relief Channel – Whole-flats Road Figure A4.16: Working Area 4-5 / Grange Burn – Zetland Park Figure A4.17: Working Area 4-6 / Grange Burn – Dalgrain to Bo'Ness Road Figure A4.18: Working Area 4-7 / Grange Burn – Grangeburn Road Figure A4.19: Working Area 4-8 / Grange Burn – Petroineos Figure A4.20: Working Area 4-9 / Grange Burn – Mouth of Grange Burn Figure A4.21: Working Area 5-1 / Smiddy Brae & Avondale Road Figure A4.22: Working Area 5-2 / Flare Road & Road 33 Figure A4.23: Working Area 5-3 / Grangemouth Road Figure A4.24: Working Area 5-4 / Mouth of the River Avon Figure A4.25: Working Area 6-1 / Beach Road Figure A4.26: Working Area 6-2 / Mouth of River Avon Figure A4.27: Working Area 6-3 Chemical Works at River Avon Figure A4.28: Working Area 6 -4 / Water Treatment Works