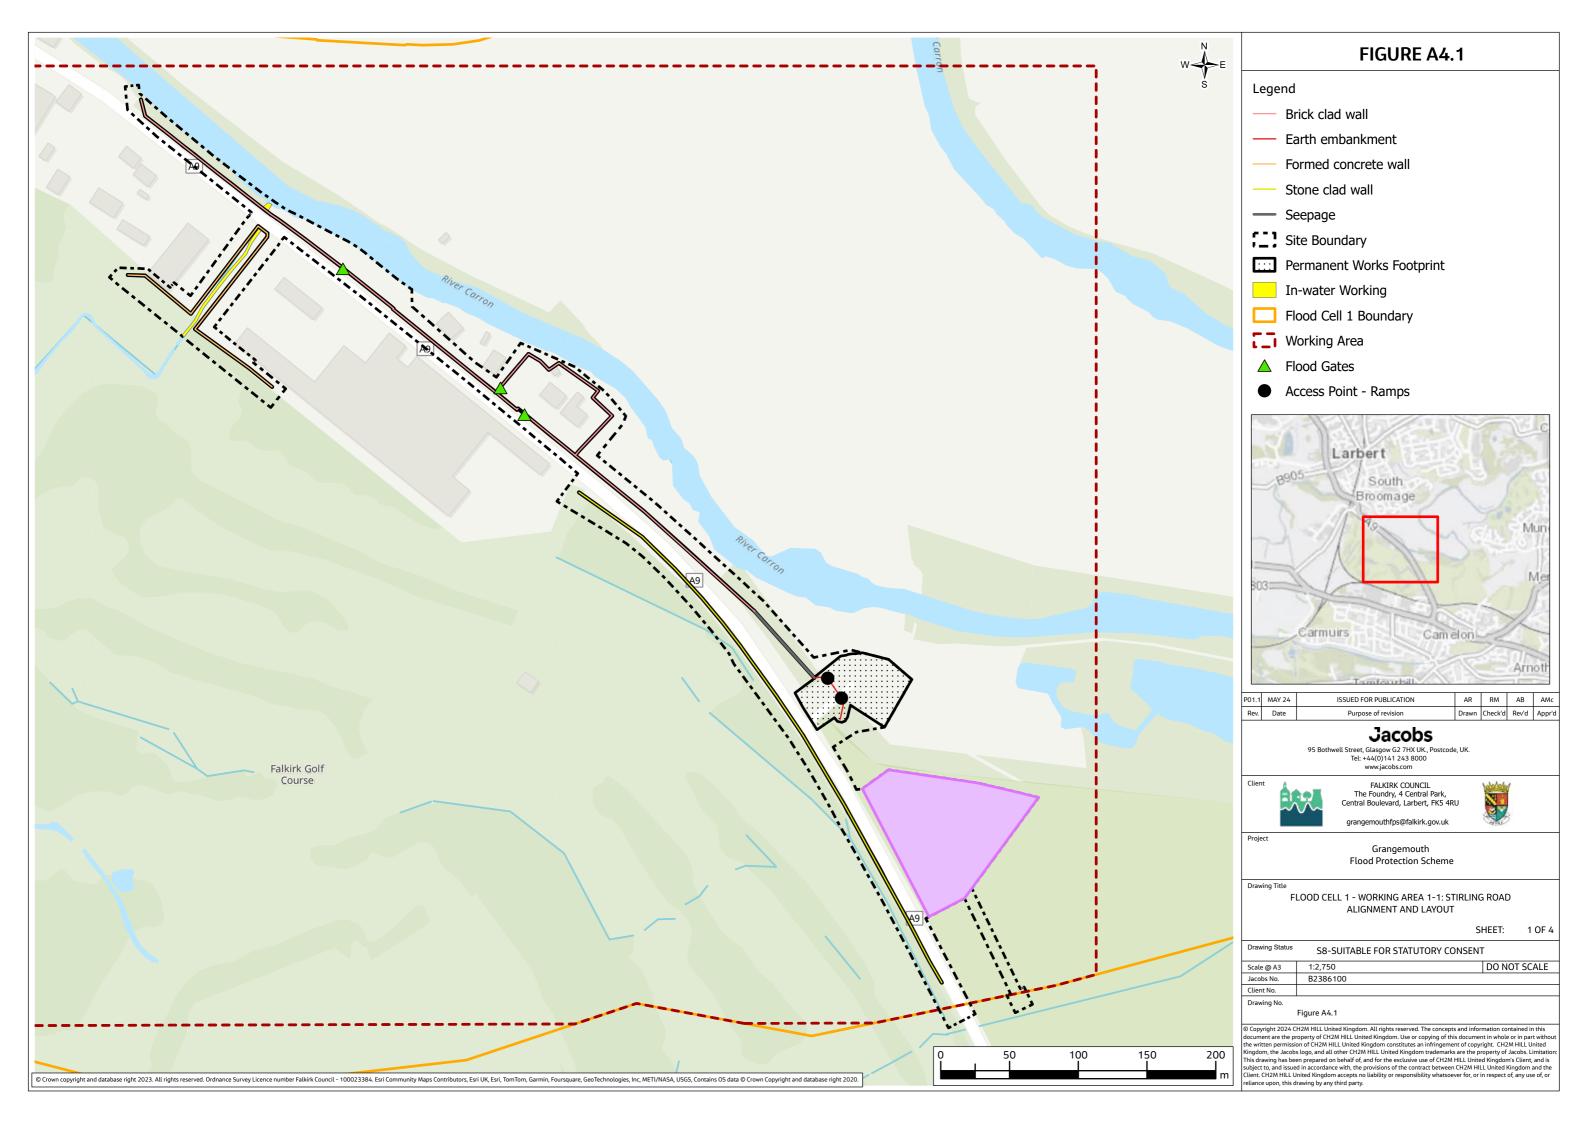

### Contents (links to appendix figures)

Figure A4.1: Working Area 1-1 / Stirling Road Figure A4.2: Working Area 1-2 / Carron Bridges Figure A4.3: Working Area 1-3 / Chapel Burn Figure A4.4: Working Area 1-4 / Dock Street Figure A4.5: Working Area 2-1 / Forth and Clyde Canal Lock Figure A4.6: Working Area 2-2 / Jarvie Plant/Rossco Properties Figure A4.7: Working Area 3-1 / Mouth of the River Carron Figure A4.8: Working Area 3-2 / West Coast of the Port Figure A4.9: Working Area 3-3 / West Gate to the Port Figure A4.10: Working Area 3-4 / East Gate to the Port Figure A4.11: Working Area 3-5 / Mouth of the Grange Burn Figure A4.12: Working Area 4-1 / Upstream of M9 Figure A4.13: Working Area 4-2 / Flood Relief Channel – Rannoch Park Figure A4.14: Working Area 4-3 / Flood Relief Channel – Inchyra Road Figure A4.15: Working Area 4-4 / Flood Relief Channel – Whole-flats Road Figure A4.16: Working Area 4-5 / Grange Burn – Zetland Park Figure A4.17: Working Area 4-6 / Grange Burn – Dalgrain to Bo'Ness Road Figure A4.18: Working Area 4-7 / Grange Burn – Grangeburn Road Figure A4.19: Working Area 4-8 / Grange Burn – Petroineos Figure A4.20: Working Area 4-9 / Grange Burn – Mouth of Grange Burn Figure A4.21: Working Area 5-1 / Smiddy Brae & Avondale Road Figure A4.22: Working Area 5-2 / Flare Road & Road 33 Figure A4.23: Working Area 5-3 / Grangemouth Road Figure A4.24: Working Area 5-4 / Mouth of the River Avon Figure A4.25: Working Area 6-1 / Beach Road Figure A4.26: Working Area 6-2 / Mouth of River Avon Figure A4.27: Working Area 6-3 Chemical Works at River Avon Figure A4.28: Working Area 6 -4 / Water Treatment Works