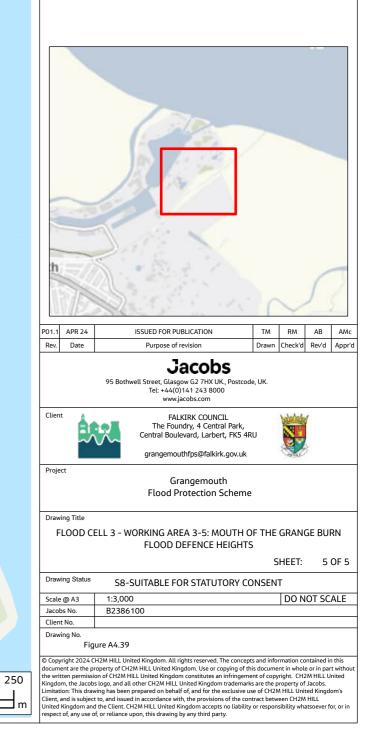

### Contents (links to appendix figures)

Figure A4.1: Working Area 1-1 / Stirling Road Figure A4.2: Working Area 1-2 / Carron Bridges Figure A4.3: Working Area 1-3 / Chapel Burn Figure A4.4: Working Area 1-4 / Dock Street Figure A4.5: Working Area 2-1 / Forth and Clyde Canal Lock Figure A4.6: Working Area 2-2 / Jarvie Plant/Rossco Properties Figure A4.7: Working Area 3-1 / Mouth of the River Carron Figure A4.8: Working Area 3-2 / West Coast of the Port Figure A4.9: Working Area 3-3 / West Gate to the Port Figure A4.10: Working Area 3-4 / East Gate to the Port Figure A4.11: Working Area 3-5 / Mouth of the Grange Burn Figure A4.12: Working Area 4-1 / Upstream of M9 Figure A4.13: Working Area 4-2 / Flood Relief Channel – Rannoch Park Figure A4.14: Working Area 4-3 / Flood Relief Channel – Inchyra Road Figure A4.15: Working Area 4-4 / Flood Relief Channel – Whole-flats Road Figure A4.16: Working Area 4-5 / Grange Burn – Zetland Park Figure A4.17: Working Area 4-6 / Grange Burn – Dalgrain to Bo'Ness Road Figure A4.18: Working Area 4-7 / Grange Burn – Grangeburn Road Figure A4.19: Working Area 4-8 / Grange Burn – Petroineos Figure A4.20: Working Area 4-9 / Grange Burn – Mouth of Grange Burn Figure A4.21: Working Area 5-1 / Smiddy Brae & Avondale Road Figure A4.22: Working Area 5-2 / Flare Road & Road 33 Figure A4.23: Working Area 5-3 / Grangemouth Road Figure A4.24: Working Area 5-4 / Mouth of the River Avon Figure A4.25: Working Area 6-1 / Beach Road Figure A4.26: Working Area 6-2 / Mouth of River Avon Figure A4.27: Working Area 6-3 Chemical Works at River Avon Figure A4.28: Working Area 6 -4 / Water Treatment Works