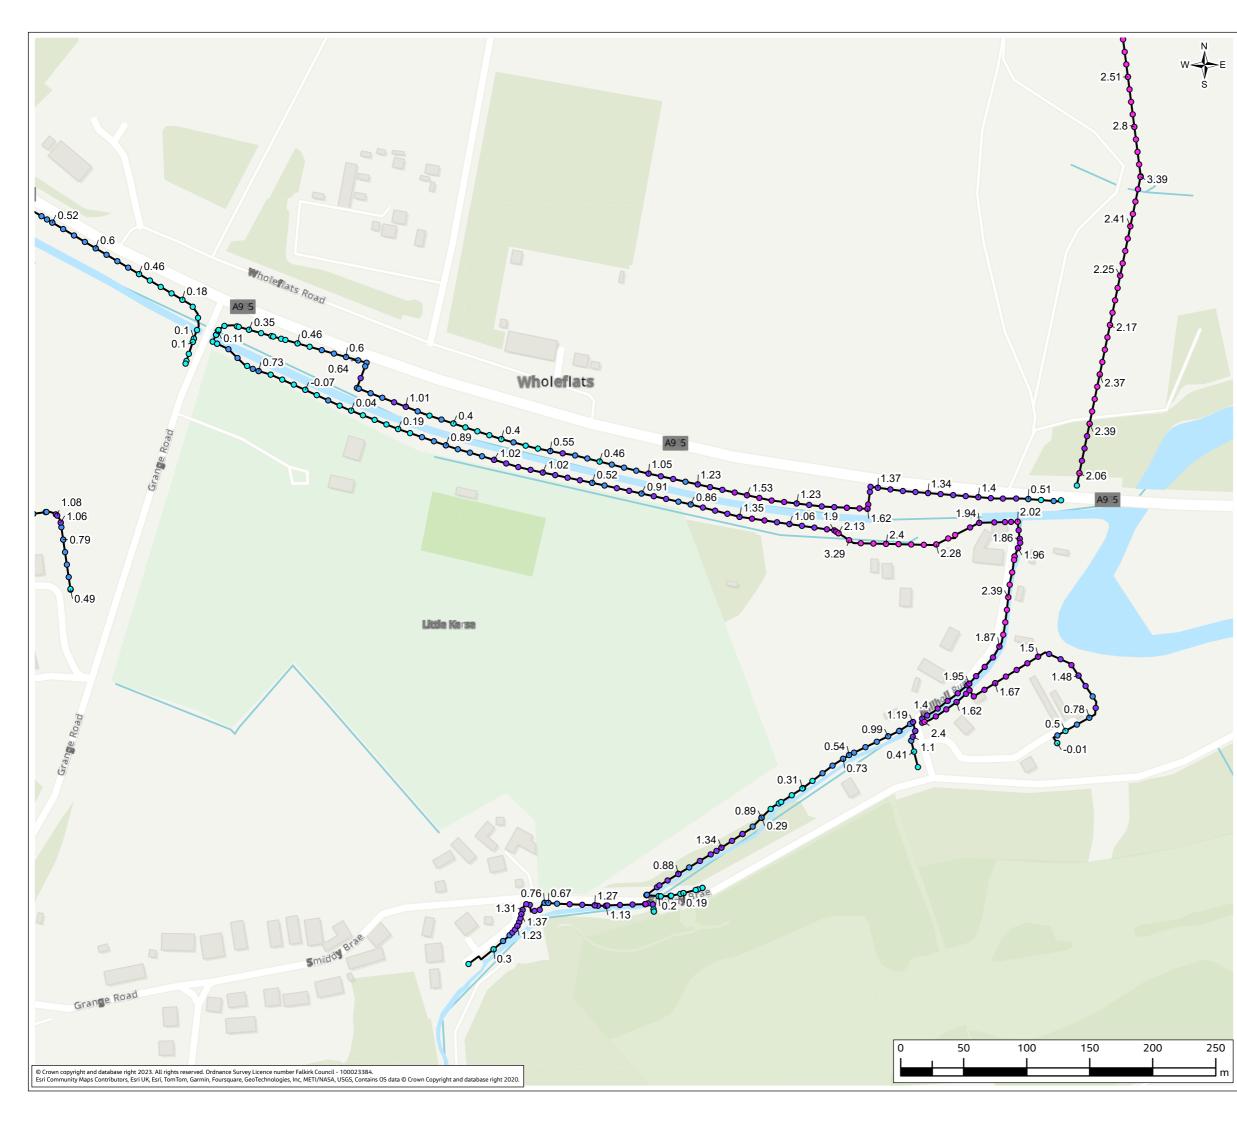

### Contents (links to appendix figures)

Figure A4.1: Working Area 1-1 / Stirling Road Figure A4.2: Working Area 1-2 / Carron Bridges Figure A4.3: Working Area 1-3 / Chapel Burn Figure A4.4: Working Area 1-4 / Dock Street Figure A4.5: Working Area 2-1 / Forth and Clyde Canal Lock Figure A4.6: Working Area 2-2 / Jarvie Plant/Rossco Properties Figure A4.7: Working Area 3-1 / Mouth of the River Carron Figure A4.8: Working Area 3-2 / West Coast of the Port Figure A4.9: Working Area 3-3 / West Gate to the Port Figure A4.10: Working Area 3-4 / East Gate to the Port Figure A4.11: Working Area 3-5 / Mouth of the Grange Burn Figure A4.12: Working Area 4-1 / Upstream of M9 Figure A4.13: Working Area 4-2 / Flood Relief Channel – Rannoch Park Figure A4.14: Working Area 4-3 / Flood Relief Channel – Inchyra Road Figure A4.15: Working Area 4-4 / Flood Relief Channel – Whole-flats Road Figure A4.16: Working Area 4-5 / Grange Burn – Zetland Park Figure A4.17: Working Area 4-6 / Grange Burn – Dalgrain to Bo'Ness Road Figure A4.18: Working Area 4-7 / Grange Burn – Grangeburn Road Figure A4.19: Working Area 4-8 / Grange Burn – Petroineos Figure A4.20: Working Area 4-9 / Grange Burn – Mouth of Grange Burn Figure A4.21: Working Area 5-1 / Smiddy Brae & Avondale Road Figure A4.22: Working Area 5-2 / Flare Road & Road 33 Figure A4.23: Working Area 5-3 / Grangemouth Road Figure A4.24: Working Area 5-4 / Mouth of the River Avon Figure A4.25: Working Area 6-1 / Beach Road Figure A4.26: Working Area 6-2 / Mouth of River Avon Figure A4.27: Working Area 6-3 Chemical Works at River Avon Figure A4.28: Working Area 6 -4 / Water Treatment Works