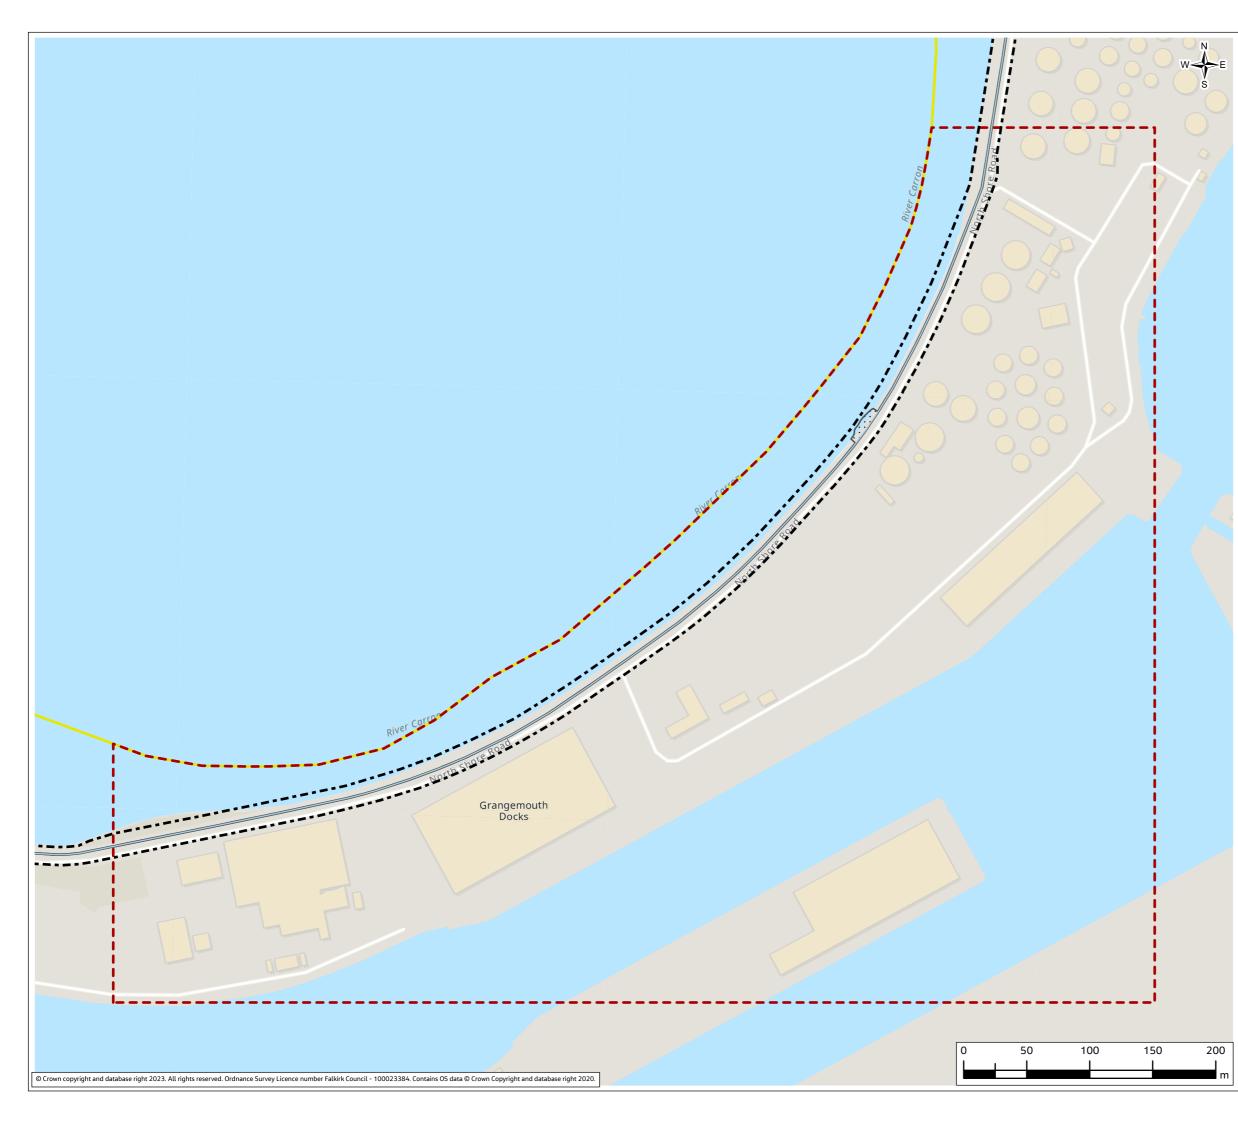

### Contents (links to appendix figures)

Figure A4.1: Working Area 1-1 / Stirling Road Figure A4.2: Working Area 1-2 / Carron Bridges Figure A4.3: Working Area 1-3 / Chapel Burn Figure A4.4: Working Area 1-4 / Dock Street Figure A4.5: Working Area 2-1 / Forth and Clyde Canal Lock Figure A4.6: Working Area 2-2 / Jarvie Plant/Rossco Properties Figure A4.7: Working Area 3-1 / Mouth of the River Carron Figure A4.8: Working Area 3-2 / West Coast of the Port Figure A4.9: Working Area 3-3 / West Gate to the Port Figure A4.10: Working Area 3-4 / East Gate to the Port Figure A4.11: Working Area 3-5 / Mouth of the Grange Burn Figure A4.12: Working Area 4-1 / Upstream of M9 Figure A4.13: Working Area 4-2 / Flood Relief Channel – Rannoch Park Figure A4.14: Working Area 4-3 / Flood Relief Channel – Inchyra Road Figure A4.15: Working Area 4-4 / Flood Relief Channel – Whole-flats Road Figure A4.16: Working Area 4-5 / Grange Burn – Zetland Park Figure A4.17: Working Area 4-6 / Grange Burn – Dalgrain to Bo'Ness Road Figure A4.18: Working Area 4-7 / Grange Burn – Grangeburn Road Figure A4.19: Working Area 4-8 / Grange Burn – Petroineos Figure A4.20: Working Area 4-9 / Grange Burn – Mouth of Grange Burn Figure A4.21: Working Area 5-1 / Smiddy Brae & Avondale Road Figure A4.22: Working Area 5-2 / Flare Road & Road 33 Figure A4.23: Working Area 5-3 / Grangemouth Road Figure A4.24: Working Area 5-4 / Mouth of the River Avon Figure A4.25: Working Area 6-1 / Beach Road Figure A4.26: Working Area 6-2 / Mouth of River Avon Figure A4.27: Working Area 6-3 Chemical Works at River Avon Figure A4.28: Working Area 6 -4 / Water Treatment Works