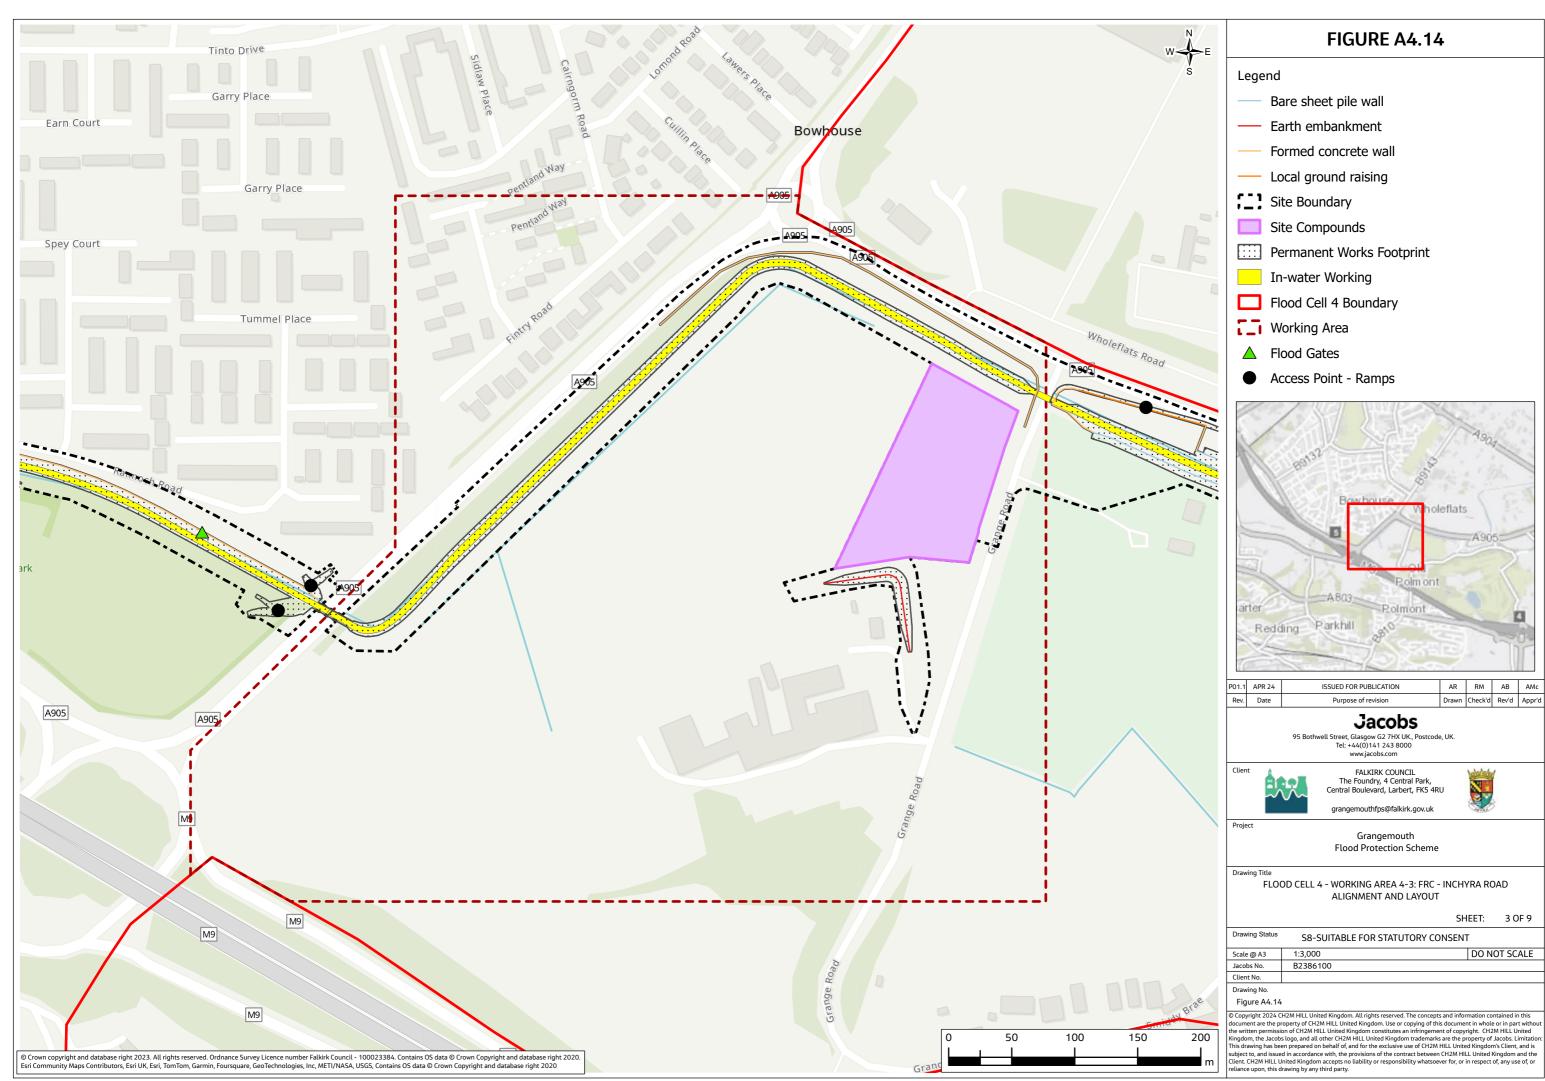

### Contents (links to appendix figures)

Figure A4.1: Working Area 1-1 / Stirling Road Figure A4.2: Working Area 1-2 / Carron Bridges Figure A4.3: Working Area 1-3 / Chapel Burn Figure A4.4: Working Area 1-4 / Dock Street Figure A4.5: Working Area 2-1 / Forth and Clyde Canal Lock Figure A4.6: Working Area 2-2 / Jarvie Plant/Rossco Properties Figure A4.7: Working Area 3-1 / Mouth of the River Carron Figure A4.8: Working Area 3-2 / West Coast of the Port Figure A4.9: Working Area 3-3 / West Gate to the Port Figure A4.10: Working Area 3-4 / East Gate to the Port Figure A4.11: Working Area 3-5 / Mouth of the Grange Burn Figure A4.12: Working Area 4-1 / Upstream of M9 Figure A4.13: Working Area 4-2 / Flood Relief Channel – Rannoch Park Figure A4.14: Working Area 4-3 / Flood Relief Channel – Inchyra Road Figure A4.15: Working Area 4-4 / Flood Relief Channel – Whole-flats Road Figure A4.16: Working Area 4-5 / Grange Burn – Zetland Park Figure A4.17: Working Area 4-6 / Grange Burn – Dalgrain to Bo'Ness Road Figure A4.18: Working Area 4-7 / Grange Burn – Grangeburn Road Figure A4.19: Working Area 4-8 / Grange Burn – Petroineos Figure A4.20: Working Area 4-9 / Grange Burn – Mouth of Grange Burn Figure A4.21: Working Area 5-1 / Smiddy Brae & Avondale Road Figure A4.22: Working Area 5-2 / Flare Road & Road 33 Figure A4.23: Working Area 5-3 / Grangemouth Road Figure A4.24: Working Area 5-4 / Mouth of the River Avon Figure A4.25: Working Area 6-1 / Beach Road Figure A4.26: Working Area 6-2 / Mouth of River Avon Figure A4.27: Working Area 6-3 Chemical Works at River Avon Figure A4.28: Working Area 6 -4 / Water Treatment Works