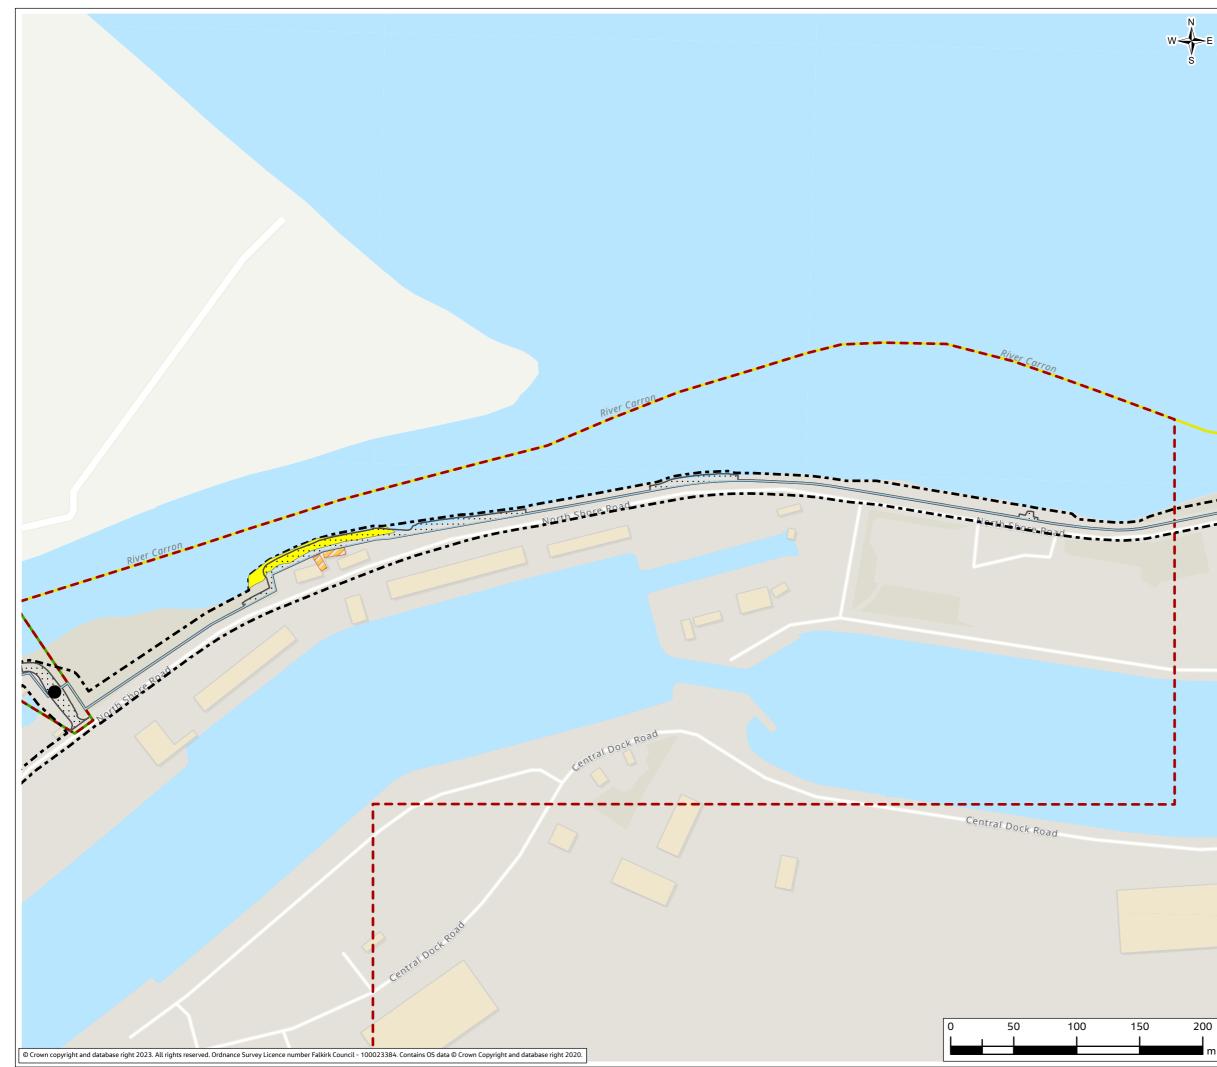

### Contents (links to appendix figures)

Figure A4.1: Working Area 1-1 / Stirling Road Figure A4.2: Working Area 1-2 / Carron Bridges Figure A4.3: Working Area 1-3 / Chapel Burn Figure A4.4: Working Area 1-4 / Dock Street Figure A4.5: Working Area 2-1 / Forth and Clyde Canal Lock Figure A4.6: Working Area 2-2 / Jarvie Plant/Rossco Properties Figure A4.7: Working Area 3-1 / Mouth of the River Carron Figure A4.8: Working Area 3-2 / West Coast of the Port Figure A4.9: Working Area 3-3 / West Gate to the Port Figure A4.10: Working Area 3-4 / East Gate to the Port Figure A4.11: Working Area 3-5 / Mouth of the Grange Burn Figure A4.12: Working Area 4-1 / Upstream of M9 Figure A4.13: Working Area 4-2 / Flood Relief Channel – Rannoch Park Figure A4.14: Working Area 4-3 / Flood Relief Channel – Inchyra Road Figure A4.15: Working Area 4-4 / Flood Relief Channel – Whole-flats Road Figure A4.16: Working Area 4-5 / Grange Burn – Zetland Park Figure A4.17: Working Area 4-6 / Grange Burn – Dalgrain to Bo'Ness Road Figure A4.18: Working Area 4-7 / Grange Burn – Grangeburn Road Figure A4.19: Working Area 4-8 / Grange Burn – Petroineos Figure A4.20: Working Area 4-9 / Grange Burn – Mouth of Grange Burn Figure A4.21: Working Area 5-1 / Smiddy Brae & Avondale Road Figure A4.22: Working Area 5-2 / Flare Road & Road 33 Figure A4.23: Working Area 5-3 / Grangemouth Road Figure A4.24: Working Area 5-4 / Mouth of the River Avon Figure A4.25: Working Area 6-1 / Beach Road Figure A4.26: Working Area 6-2 / Mouth of River Avon Figure A4.27: Working Area 6-3 Chemical Works at River Avon Figure A4.28: Working Area 6 -4 / Water Treatment Works