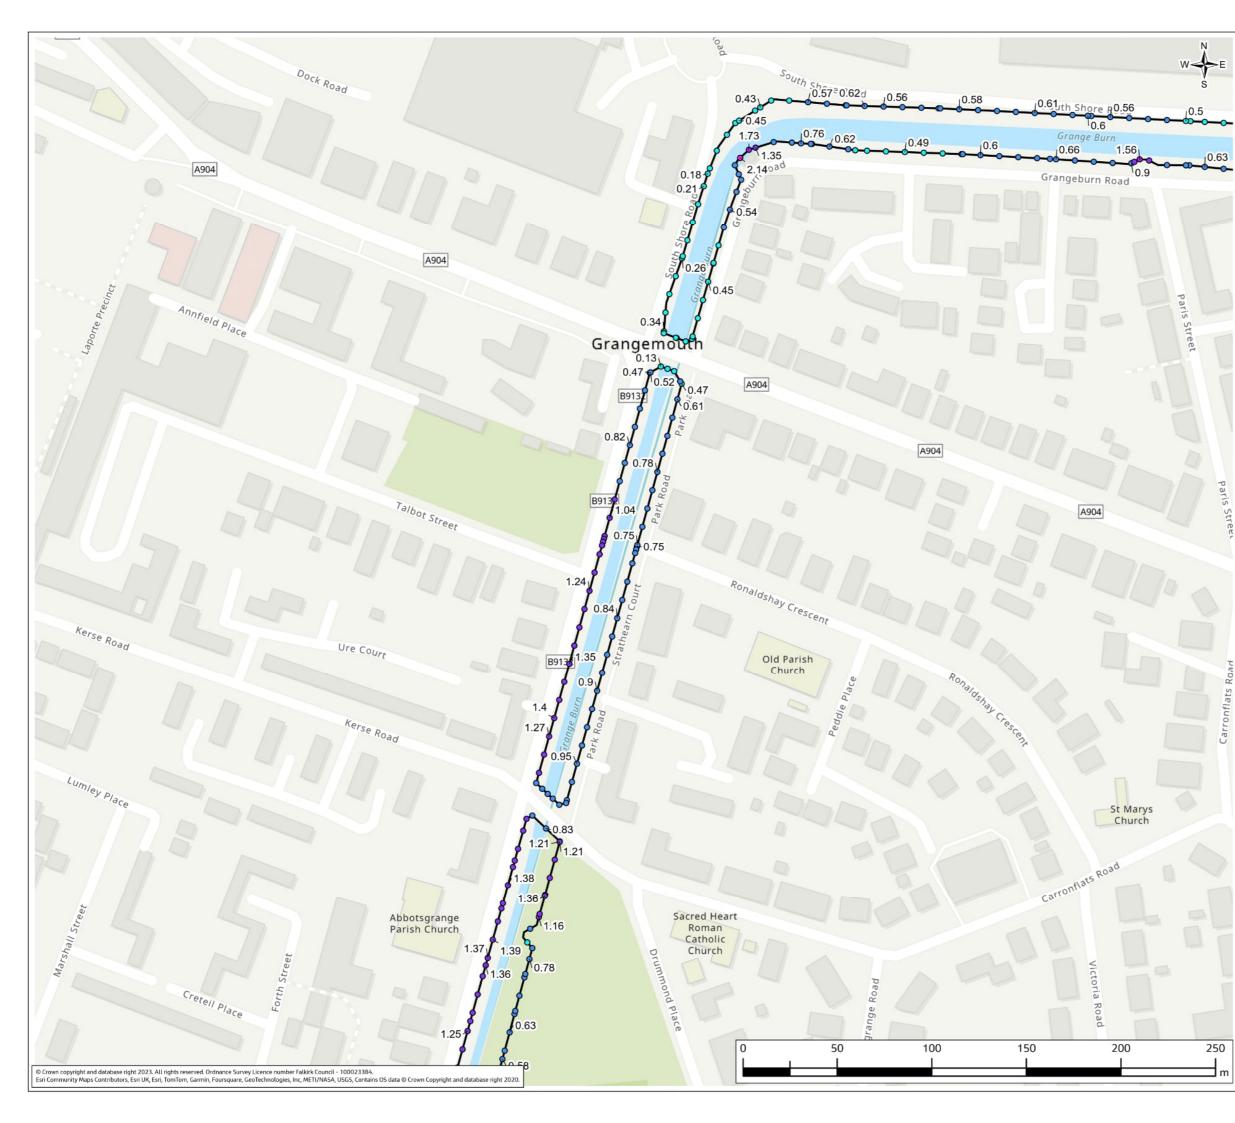

### Contents (links to appendix figures)

Figure A4.1: Working Area 1-1 / Stirling Road Figure A4.2: Working Area 1-2 / Carron Bridges Figure A4.3: Working Area 1-3 / Chapel Burn Figure A4.4: Working Area 1-4 / Dock Street Figure A4.5: Working Area 2-1 / Forth and Clyde Canal Lock Figure A4.6: Working Area 2-2 / Jarvie Plant/Rossco Properties Figure A4.7: Working Area 3-1 / Mouth of the River Carron Figure A4.8: Working Area 3-2 / West Coast of the Port Figure A4.9: Working Area 3-3 / West Gate to the Port Figure A4.10: Working Area 3-4 / East Gate to the Port Figure A4.11: Working Area 3-5 / Mouth of the Grange Burn Figure A4.12: Working Area 4-1 / Upstream of M9 Figure A4.13: Working Area 4-2 / Flood Relief Channel – Rannoch Park Figure A4.14: Working Area 4-3 / Flood Relief Channel – Inchyra Road Figure A4.15: Working Area 4-4 / Flood Relief Channel – Whole-flats Road Figure A4.16: Working Area 4-5 / Grange Burn – Zetland Park Figure A4.17: Working Area 4-6 / Grange Burn – Dalgrain to Bo'Ness Road Figure A4.18: Working Area 4-7 / Grange Burn – Grangeburn Road Figure A4.19: Working Area 4-8 / Grange Burn – Petroineos Figure A4.20: Working Area 4-9 / Grange Burn – Mouth of Grange Burn Figure A4.21: Working Area 5-1 / Smiddy Brae & Avondale Road Figure A4.22: Working Area 5-2 / Flare Road & Road 33 Figure A4.23: Working Area 5-3 / Grangemouth Road Figure A4.24: Working Area 5-4 / Mouth of the River Avon Figure A4.25: Working Area 6-1 / Beach Road Figure A4.26: Working Area 6-2 / Mouth of River Avon Figure A4.27: Working Area 6-3 Chemical Works at River Avon Figure A4.28: Working Area 6 -4 / Water Treatment Works