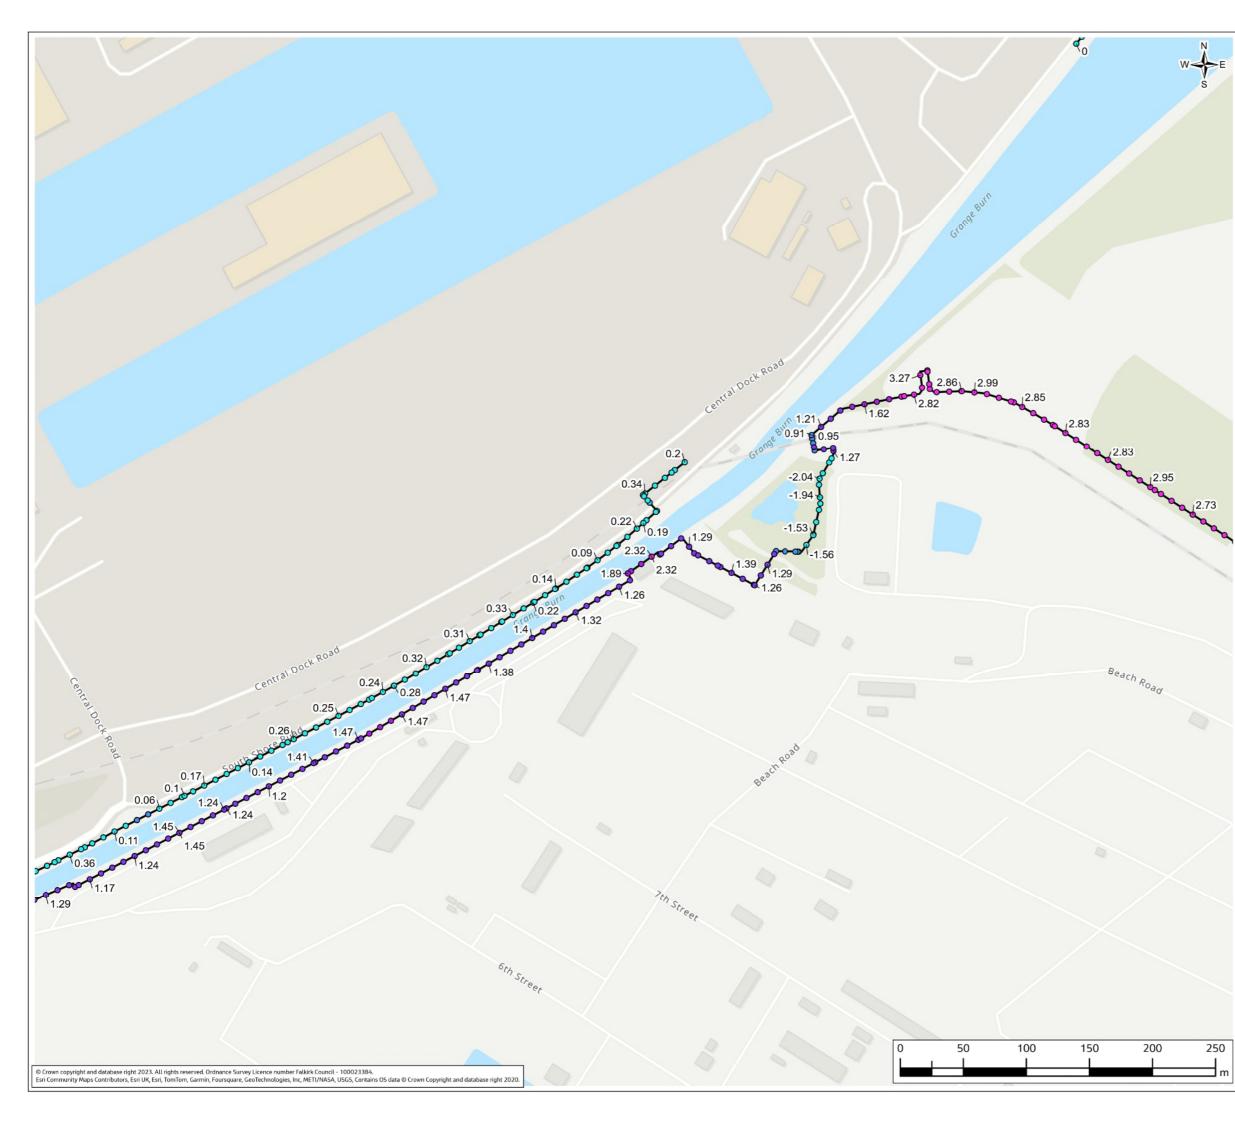

### Contents (links to appendix figures)

Figure A4.1: Working Area 1-1 / Stirling Road Figure A4.2: Working Area 1-2 / Carron Bridges Figure A4.3: Working Area 1-3 / Chapel Burn Figure A4.4: Working Area 1-4 / Dock Street Figure A4.5: Working Area 2-1 / Forth and Clyde Canal Lock Figure A4.6: Working Area 2-2 / Jarvie Plant/Rossco Properties Figure A4.7: Working Area 3-1 / Mouth of the River Carron Figure A4.8: Working Area 3-2 / West Coast of the Port Figure A4.9: Working Area 3-3 / West Gate to the Port Figure A4.10: Working Area 3-4 / East Gate to the Port Figure A4.11: Working Area 3-5 / Mouth of the Grange Burn Figure A4.12: Working Area 4-1 / Upstream of M9 Figure A4.13: Working Area 4-2 / Flood Relief Channel – Rannoch Park Figure A4.14: Working Area 4-3 / Flood Relief Channel – Inchyra Road Figure A4.15: Working Area 4-4 / Flood Relief Channel – Whole-flats Road Figure A4.16: Working Area 4-5 / Grange Burn – Zetland Park Figure A4.17: Working Area 4-6 / Grange Burn – Dalgrain to Bo'Ness Road Figure A4.18: Working Area 4-7 / Grange Burn – Grangeburn Road Figure A4.19: Working Area 4-8 / Grange Burn – Petroineos Figure A4.20: Working Area 4-9 / Grange Burn – Mouth of Grange Burn Figure A4.21: Working Area 5-1 / Smiddy Brae & Avondale Road Figure A4.22: Working Area 5-2 / Flare Road & Road 33 Figure A4.23: Working Area 5-3 / Grangemouth Road Figure A4.24: Working Area 5-4 / Mouth of the River Avon Figure A4.25: Working Area 6-1 / Beach Road Figure A4.26: Working Area 6-2 / Mouth of River Avon Figure A4.27: Working Area 6-3 Chemical Works at River Avon Figure A4.28: Working Area 6 -4 / Water Treatment Works