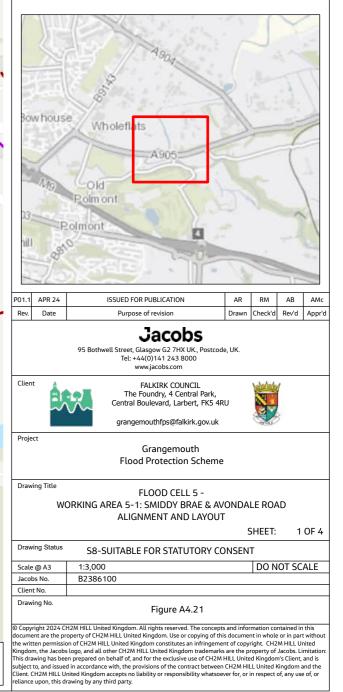

### Contents (links to appendix figures)

Figure A4.1: Working Area 1-1 / Stirling Road Figure A4.2: Working Area 1-2 / Carron Bridges Figure A4.3: Working Area 1-3 / Chapel Burn Figure A4.4: Working Area 1-4 / Dock Street Figure A4.5: Working Area 2-1 / Forth and Clyde Canal Lock Figure A4.6: Working Area 2-2 / Jarvie Plant/Rossco Properties Figure A4.7: Working Area 3-1 / Mouth of the River Carron Figure A4.8: Working Area 3-2 / West Coast of the Port Figure A4.9: Working Area 3-3 / West Gate to the Port Figure A4.10: Working Area 3-4 / East Gate to the Port Figure A4.11: Working Area 3-5 / Mouth of the Grange Burn Figure A4.12: Working Area 4-1 / Upstream of M9 Figure A4.13: Working Area 4-2 / Flood Relief Channel – Rannoch Park Figure A4.14: Working Area 4-3 / Flood Relief Channel – Inchyra Road Figure A4.15: Working Area 4-4 / Flood Relief Channel – Whole-flats Road Figure A4.16: Working Area 4-5 / Grange Burn – Zetland Park Figure A4.17: Working Area 4-6 / Grange Burn – Dalgrain to Bo'Ness Road Figure A4.18: Working Area 4-7 / Grange Burn – Grangeburn Road Figure A4.19: Working Area 4-8 / Grange Burn – Petroineos Figure A4.20: Working Area 4-9 / Grange Burn – Mouth of Grange Burn Figure A4.21: Working Area 5-1 / Smiddy Brae & Avondale Road Figure A4.22: Working Area 5-2 / Flare Road & Road 33 Figure A4.23: Working Area 5-3 / Grangemouth Road Figure A4.24: Working Area 5-4 / Mouth of the River Avon Figure A4.25: Working Area 6-1 / Beach Road Figure A4.26: Working Area 6-2 / Mouth of River Avon Figure A4.27: Working Area 6-3 Chemical Works at River Avon Figure A4.28: Working Area 6 -4 / Water Treatment Works