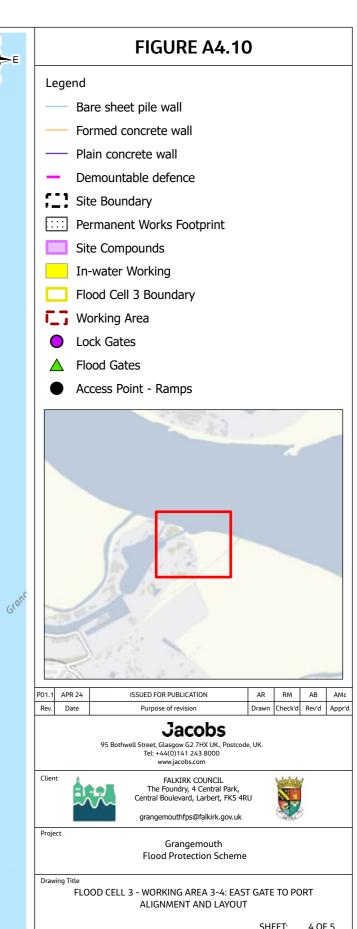

### Contents (links to appendix figures)

Figure A4.1: Working Area 1-1 / Stirling Road Figure A4.2: Working Area 1-2 / Carron Bridges Figure A4.3: Working Area 1-3 / Chapel Burn Figure A4.4: Working Area 1-4 / Dock Street Figure A4.5: Working Area 2-1 / Forth and Clyde Canal Lock Figure A4.6: Working Area 2-2 / Jarvie Plant/Rossco Properties Figure A4.7: Working Area 3-1 / Mouth of the River Carron Figure A4.8: Working Area 3-2 / West Coast of the Port Figure A4.9: Working Area 3-3 / West Gate to the Port Figure A4.10: Working Area 3-4 / East Gate to the Port Figure A4.11: Working Area 3-5 / Mouth of the Grange Burn Figure A4.12: Working Area 4-1 / Upstream of M9 Figure A4.13: Working Area 4-2 / Flood Relief Channel – Rannoch Park Figure A4.14: Working Area 4-3 / Flood Relief Channel – Inchyra Road Figure A4.15: Working Area 4-4 / Flood Relief Channel – Whole-flats Road Figure A4.16: Working Area 4-5 / Grange Burn – Zetland Park Figure A4.17: Working Area 4-6 / Grange Burn – Dalgrain to Bo'Ness Road Figure A4.18: Working Area 4-7 / Grange Burn – Grangeburn Road Figure A4.19: Working Area 4-8 / Grange Burn – Petroineos Figure A4.20: Working Area 4-9 / Grange Burn – Mouth of Grange Burn Figure A4.21: Working Area 5-1 / Smiddy Brae & Avondale Road Figure A4.22: Working Area 5-2 / Flare Road & Road 33 Figure A4.23: Working Area 5-3 / Grangemouth Road Figure A4.24: Working Area 5-4 / Mouth of the River Avon Figure A4.25: Working Area 6-1 / Beach Road Figure A4.26: Working Area 6-2 / Mouth of River Avon Figure A4.27: Working Area 6-3 Chemical Works at River Avon Figure A4.28: Working Area 6 -4 / Water Treatment Works