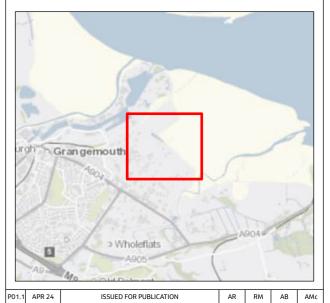

### Contents (links to appendix figures)

Figure A4.1: Working Area 1-1 / Stirling Road Figure A4.2: Working Area 1-2 / Carron Bridges Figure A4.3: Working Area 1-3 / Chapel Burn Figure A4.4: Working Area 1-4 / Dock Street Figure A4.5: Working Area 2-1 / Forth and Clyde Canal Lock Figure A4.6: Working Area 2-2 / Jarvie Plant/Rossco Properties Figure A4.7: Working Area 3-1 / Mouth of the River Carron Figure A4.8: Working Area 3-2 / West Coast of the Port Figure A4.9: Working Area 3-3 / West Gate to the Port Figure A4.10: Working Area 3-4 / East Gate to the Port Figure A4.11: Working Area 3-5 / Mouth of the Grange Burn Figure A4.12: Working Area 4-1 / Upstream of M9 Figure A4.13: Working Area 4-2 / Flood Relief Channel – Rannoch Park Figure A4.14: Working Area 4-3 / Flood Relief Channel – Inchyra Road Figure A4.15: Working Area 4-4 / Flood Relief Channel – Whole-flats Road Figure A4.16: Working Area 4-5 / Grange Burn – Zetland Park Figure A4.17: Working Area 4-6 / Grange Burn – Dalgrain to Bo'Ness Road Figure A4.18: Working Area 4-7 / Grange Burn – Grangeburn Road Figure A4.19: Working Area 4-8 / Grange Burn – Petroineos Figure A4.20: Working Area 4-9 / Grange Burn – Mouth of Grange Burn Figure A4.21: Working Area 5-1 / Smiddy Brae & Avondale Road Figure A4.22: Working Area 5-2 / Flare Road & Road 33 Figure A4.23: Working Area 5-3 / Grangemouth Road Figure A4.24: Working Area 5-4 / Mouth of the River Avon Figure A4.25: Working Area 6-1 / Beach Road Figure A4.26: Working Area 6-2 / Mouth of River Avon Figure A4.27: Working Area 6-3 Chemical Works at River Avon Figure A4.28: Working Area 6 -4 / Water Treatment Works