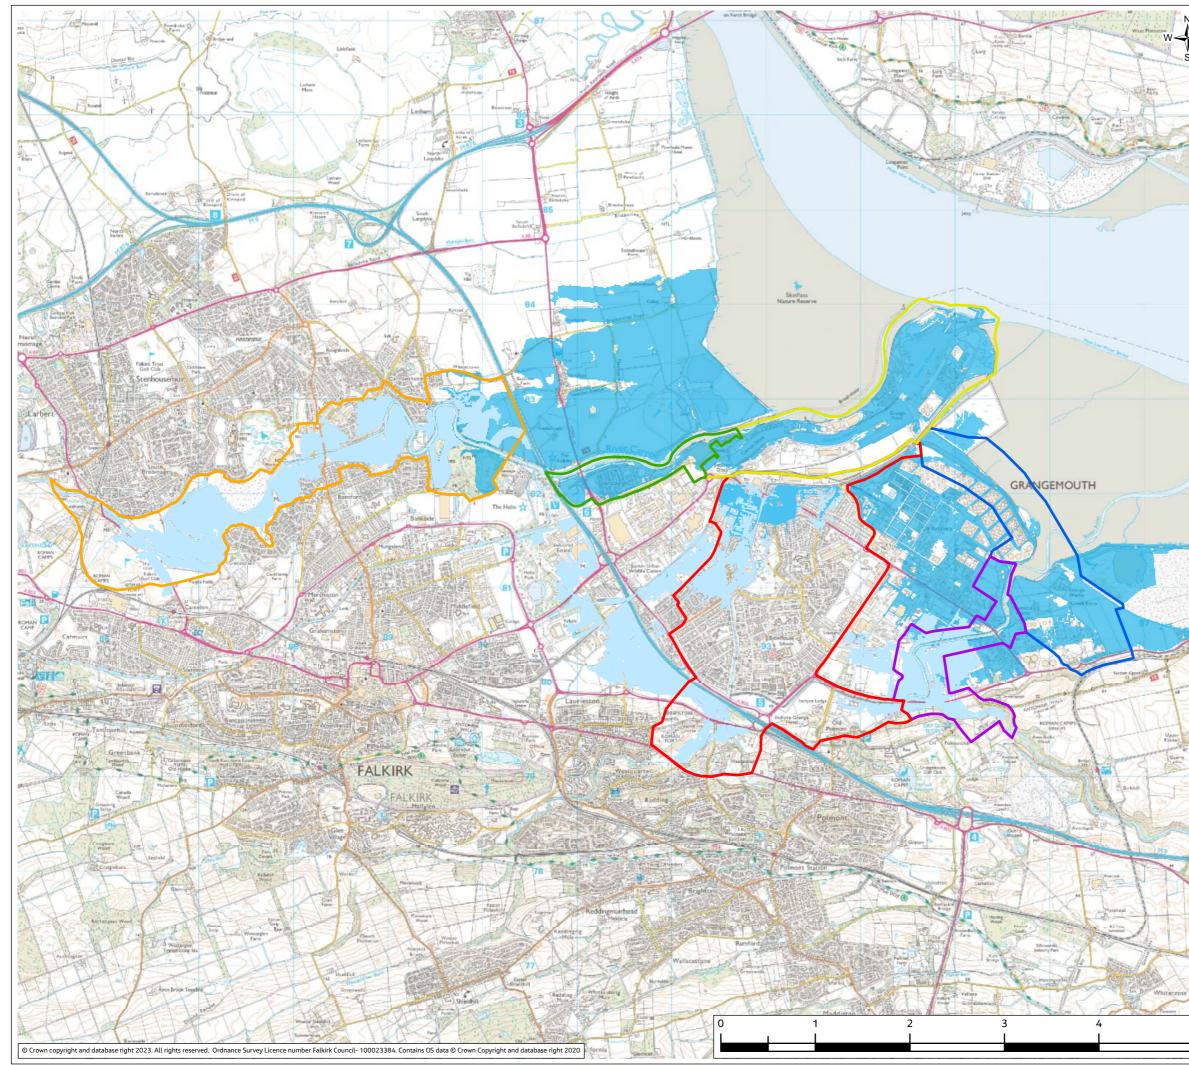

| FIGURE A1.2                                                                                                                                                                                       |
|---------------------------------------------------------------------------------------------------------------------------------------------------------------------------------------------------|
|                                                                                                                                                                                                   |
|                                                                                                                                                                                                   |
| 1                                                                                                                                                                                                 |
| 2                                                                                                                                                                                                 |
| 3                                                                                                                                                                                                 |
| <u>'</u> +                                                                                                                                                                                        |
| 5                                                                                                                                                                                                 |
| 5                                                                                                                                                                                                 |
| d Extent - Fluvial                                                                                                                                                                                |
| d Extent - Tidal                                                                                                                                                                                  |
|                                                                                                                                                                                                   |
|                                                                                                                                                                                                   |
| Dollar                                                                                                                                                                                            |
| lan Alva                                                                                                                                                                                          |
| ling Clackmännan                                                                                                                                                                                  |
|                                                                                                                                                                                                   |
| 180 Culio ss                                                                                                                                                                                      |
| Grangemouth Im                                                                                                                                                                                    |
| Falkirk M9 Ou                                                                                                                                                                                     |
| ma                                                                                                                                                                                                |
| Broxburn                                                                                                                                                                                          |
| Bathgate M8                                                                                                                                                                                       |
| mart. 1                                                                                                                                                                                           |
| ISSUED FOR PUBLICATION GB AB DM A                                                                                                                                                                 |
| Purpose of revision Drawn Check'd Rev'd Ap                                                                                                                                                        |
| 5 Bothwell Street, Glasgow G2 7HX UK., Postcode, UK.<br>Tel: +44(0)141 243 8000<br>www.jacobs.com                                                                                                 |
| FALKIRK COUNCIL<br>The Foundry, 4 Central Park,<br>Central Boulevard, Larbert, FK5 4RU                                                                                                            |
| grangemouthfps@falkirk.gov.uk                                                                                                                                                                     |
| Grangemouth<br>Flood Protection Scheme                                                                                                                                                            |
|                                                                                                                                                                                                   |
| LOOD CELL AND FLOOD EXTENT LOCATION SHEET: 1 OF 1                                                                                                                                                 |
| S8-SUITABLE FOR STATUTORY CONSENT                                                                                                                                                                 |
| :40,000 DO NOT SCAL                                                                                                                                                                               |
|                                                                                                                                                                                                   |
| Eiguro A1 C                                                                                                                                                                                       |
| Figure A1.2<br>HILL United Kingdom. All rights reserved. The concepts and information contained in thi<br>ty of CH2M HILL United Kingdom. Use or copying of this document in whole or in part wit |
|                                                                                                                                                                                                   |