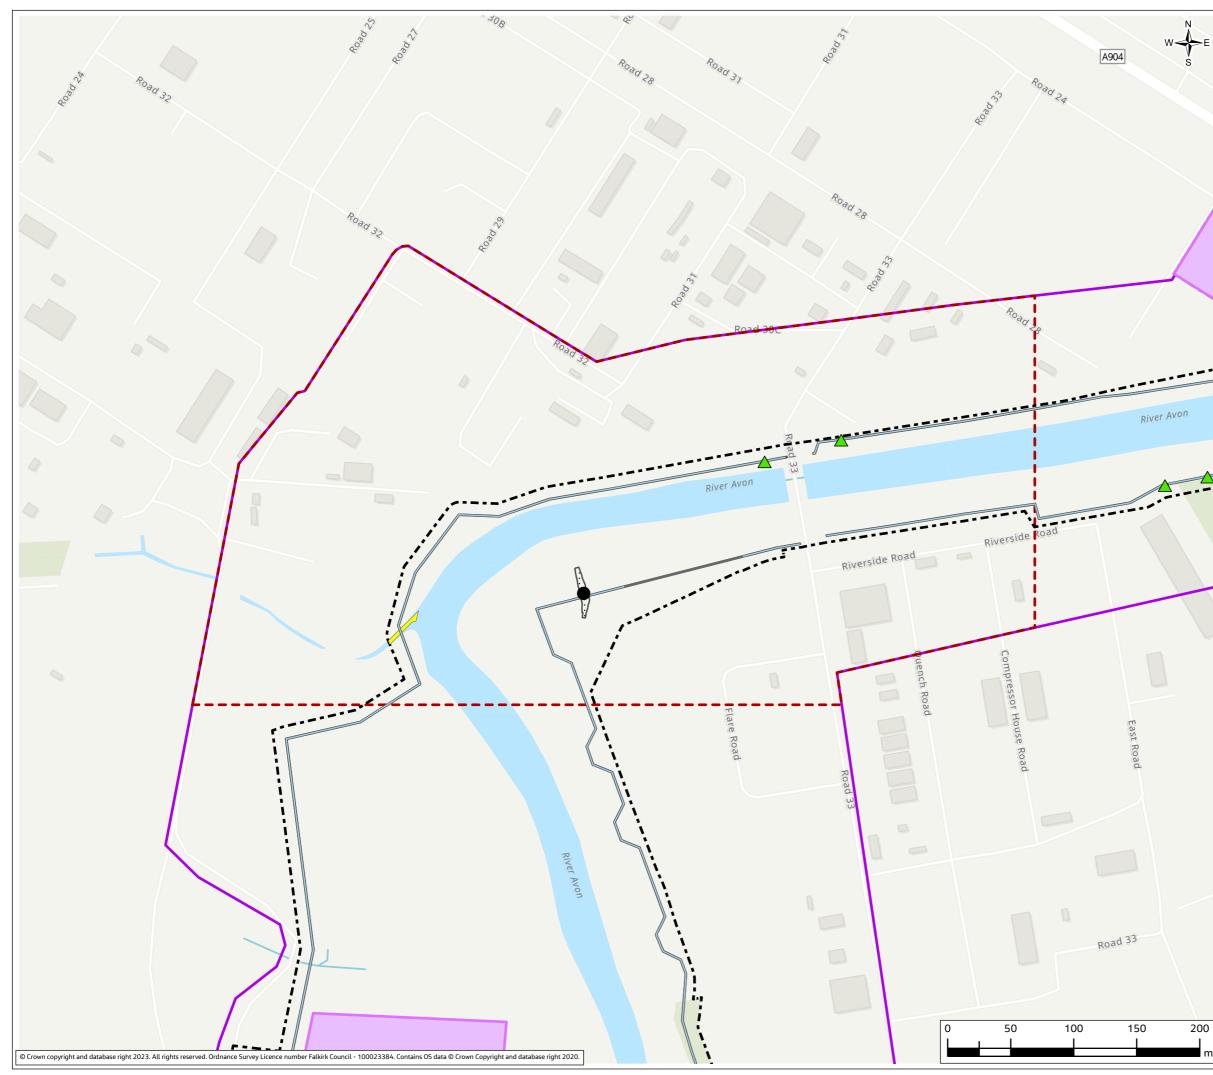

### Contents (links to appendix figures)

Figure A4.1: Working Area 1-1 / Stirling Road Figure A4.2: Working Area 1-2 / Carron Bridges Figure A4.3: Working Area 1-3 / Chapel Burn Figure A4.4: Working Area 1-4 / Dock Street Figure A4.5: Working Area 2-1 / Forth and Clyde Canal Lock Figure A4.6: Working Area 2-2 / Jarvie Plant/Rossco Properties Figure A4.7: Working Area 3-1 / Mouth of the River Carron Figure A4.8: Working Area 3-2 / West Coast of the Port Figure A4.9: Working Area 3-3 / West Gate to the Port Figure A4.10: Working Area 3-4 / East Gate to the Port Figure A4.11: Working Area 3-5 / Mouth of the Grange Burn Figure A4.12: Working Area 4-1 / Upstream of M9 Figure A4.13: Working Area 4-2 / Flood Relief Channel – Rannoch Park Figure A4.14: Working Area 4-3 / Flood Relief Channel – Inchyra Road Figure A4.15: Working Area 4-4 / Flood Relief Channel – Whole-flats Road Figure A4.16: Working Area 4-5 / Grange Burn – Zetland Park Figure A4.17: Working Area 4-6 / Grange Burn – Dalgrain to Bo'Ness Road Figure A4.18: Working Area 4-7 / Grange Burn – Grangeburn Road Figure A4.19: Working Area 4-8 / Grange Burn – Petroineos Figure A4.20: Working Area 4-9 / Grange Burn – Mouth of Grange Burn Figure A4.21: Working Area 5-1 / Smiddy Brae & Avondale Road Figure A4.22: Working Area 5-2 / Flare Road & Road 33 Figure A4.23: Working Area 5-3 / Grangemouth Road Figure A4.24: Working Area 5-4 / Mouth of the River Avon Figure A4.25: Working Area 6-1 / Beach Road Figure A4.26: Working Area 6-2 / Mouth of River Avon Figure A4.27: Working Area 6-3 Chemical Works at River Avon Figure A4.28: Working Area 6 -4 / Water Treatment Works