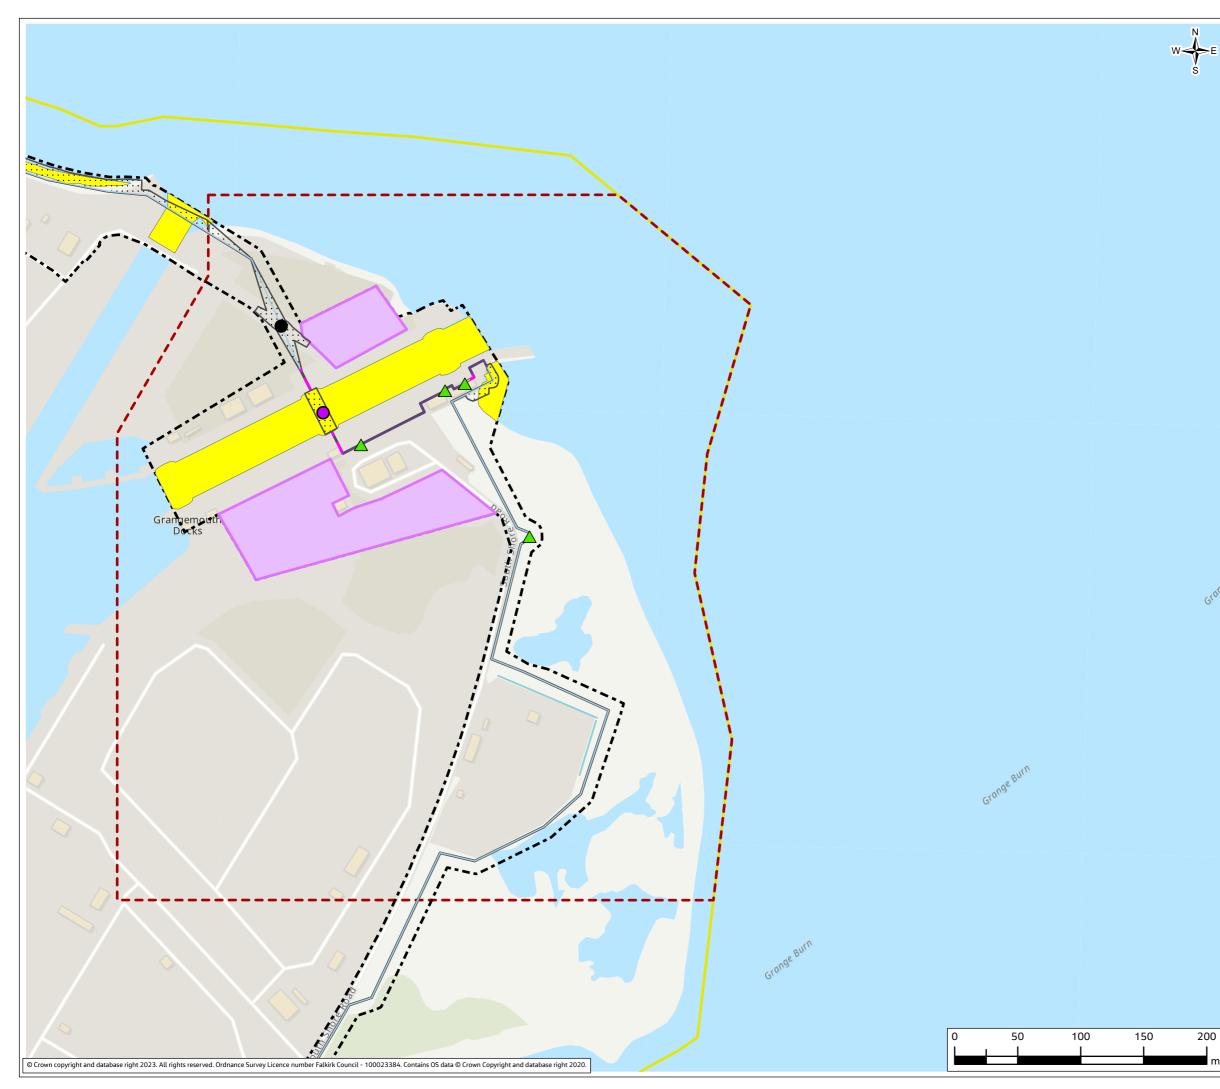

### Contents (links to appendix figures)

Figure A4.1: Working Area 1-1 / Stirling Road Figure A4.2: Working Area 1-2 / Carron Bridges Figure A4.3: Working Area 1-3 / Chapel Burn Figure A4.4: Working Area 1-4 / Dock Street Figure A4.5: Working Area 2-1 / Forth and Clyde Canal Lock Figure A4.6: Working Area 2-2 / Jarvie Plant/Rossco Properties Figure A4.7: Working Area 3-1 / Mouth of the River Carron Figure A4.8: Working Area 3-2 / West Coast of the Port Figure A4.9: Working Area 3-3 / West Gate to the Port Figure A4.10: Working Area 3-4 / East Gate to the Port Figure A4.11: Working Area 3-5 / Mouth of the Grange Burn Figure A4.12: Working Area 4-1 / Upstream of M9 Figure A4.13: Working Area 4-2 / Flood Relief Channel – Rannoch Park Figure A4.14: Working Area 4-3 / Flood Relief Channel – Inchyra Road Figure A4.15: Working Area 4-4 / Flood Relief Channel – Whole-flats Road Figure A4.16: Working Area 4-5 / Grange Burn – Zetland Park Figure A4.17: Working Area 4-6 / Grange Burn – Dalgrain to Bo'Ness Road Figure A4.18: Working Area 4-7 / Grange Burn – Grangeburn Road Figure A4.19: Working Area 4-8 / Grange Burn – Petroineos Figure A4.20: Working Area 4-9 / Grange Burn – Mouth of Grange Burn Figure A4.21: Working Area 5-1 / Smiddy Brae & Avondale Road Figure A4.22: Working Area 5-2 / Flare Road & Road 33 Figure A4.23: Working Area 5-3 / Grangemouth Road Figure A4.24: Working Area 5-4 / Mouth of the River Avon Figure A4.25: Working Area 6-1 / Beach Road Figure A4.26: Working Area 6-2 / Mouth of River Avon Figure A4.27: Working Area 6-3 Chemical Works at River Avon Figure A4.28: Working Area 6 -4 / Water Treatment Works