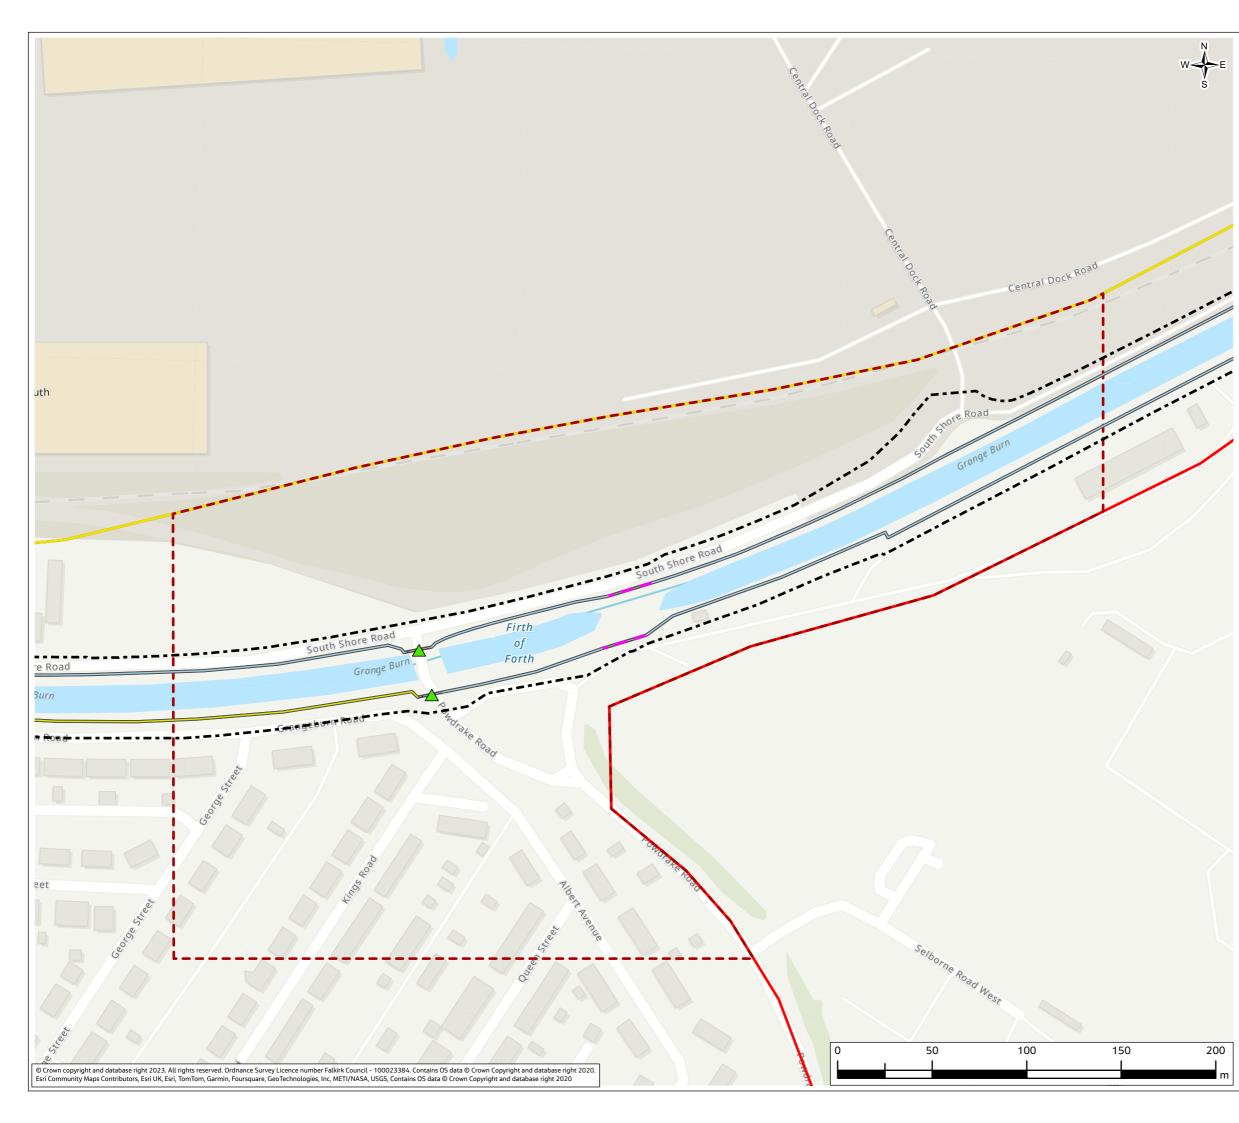

### Contents (links to appendix figures)

Figure A4.1: Working Area 1-1 / Stirling Road Figure A4.2: Working Area 1-2 / Carron Bridges Figure A4.3: Working Area 1-3 / Chapel Burn Figure A4.4: Working Area 1-4 / Dock Street Figure A4.5: Working Area 2-1 / Forth and Clyde Canal Lock Figure A4.6: Working Area 2-2 / Jarvie Plant/Rossco Properties Figure A4.7: Working Area 3-1 / Mouth of the River Carron Figure A4.8: Working Area 3-2 / West Coast of the Port Figure A4.9: Working Area 3-3 / West Gate to the Port Figure A4.10: Working Area 3-4 / East Gate to the Port Figure A4.11: Working Area 3-5 / Mouth of the Grange Burn Figure A4.12: Working Area 4-1 / Upstream of M9 Figure A4.13: Working Area 4-2 / Flood Relief Channel – Rannoch Park Figure A4.14: Working Area 4-3 / Flood Relief Channel – Inchyra Road Figure A4.15: Working Area 4-4 / Flood Relief Channel – Whole-flats Road Figure A4.16: Working Area 4-5 / Grange Burn – Zetland Park Figure A4.17: Working Area 4-6 / Grange Burn – Dalgrain to Bo'Ness Road Figure A4.18: Working Area 4-7 / Grange Burn – Grangeburn Road Figure A4.19: Working Area 4-8 / Grange Burn – Petroineos Figure A4.20: Working Area 4-9 / Grange Burn – Mouth of Grange Burn Figure A4.21: Working Area 5-1 / Smiddy Brae & Avondale Road Figure A4.22: Working Area 5-2 / Flare Road & Road 33 Figure A4.23: Working Area 5-3 / Grangemouth Road Figure A4.24: Working Area 5-4 / Mouth of the River Avon Figure A4.25: Working Area 6-1 / Beach Road Figure A4.26: Working Area 6-2 / Mouth of River Avon Figure A4.27: Working Area 6-3 Chemical Works at River Avon Figure A4.28: Working Area 6 -4 / Water Treatment Works