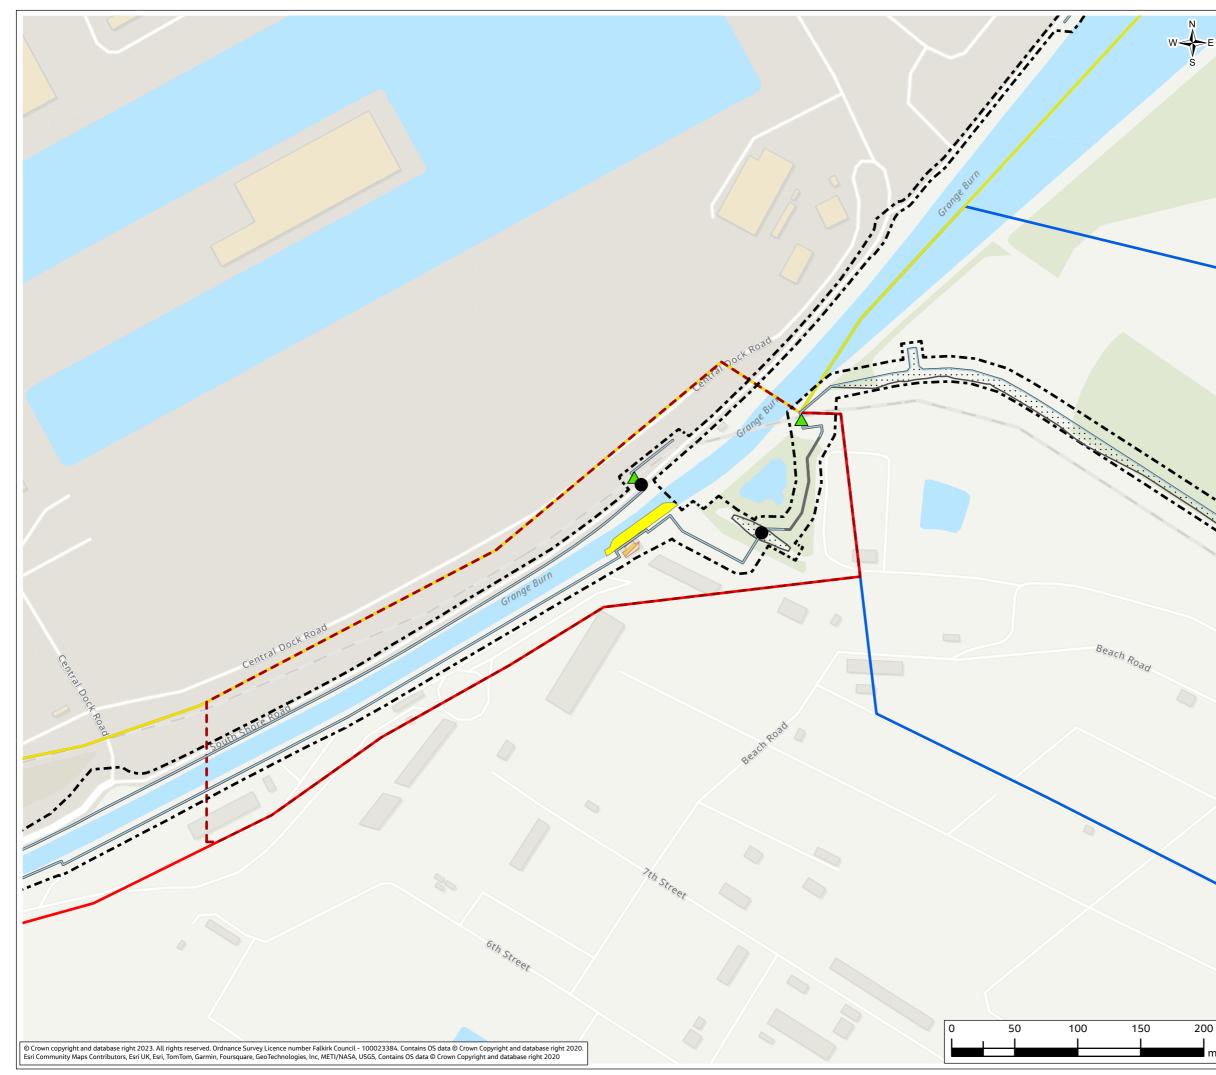

### Contents (links to appendix figures)

Figure A4.1: Working Area 1-1 / Stirling Road Figure A4.2: Working Area 1-2 / Carron Bridges Figure A4.3: Working Area 1-3 / Chapel Burn Figure A4.4: Working Area 1-4 / Dock Street Figure A4.5: Working Area 2-1 / Forth and Clyde Canal Lock Figure A4.6: Working Area 2-2 / Jarvie Plant/Rossco Properties Figure A4.7: Working Area 3-1 / Mouth of the River Carron Figure A4.8: Working Area 3-2 / West Coast of the Port Figure A4.9: Working Area 3-3 / West Gate to the Port Figure A4.10: Working Area 3-4 / East Gate to the Port Figure A4.11: Working Area 3-5 / Mouth of the Grange Burn Figure A4.12: Working Area 4-1 / Upstream of M9 Figure A4.13: Working Area 4-2 / Flood Relief Channel – Rannoch Park Figure A4.14: Working Area 4-3 / Flood Relief Channel – Inchyra Road Figure A4.15: Working Area 4-4 / Flood Relief Channel – Whole-flats Road Figure A4.16: Working Area 4-5 / Grange Burn – Zetland Park Figure A4.17: Working Area 4-6 / Grange Burn – Dalgrain to Bo'Ness Road Figure A4.18: Working Area 4-7 / Grange Burn – Grangeburn Road Figure A4.19: Working Area 4-8 / Grange Burn – Petroineos Figure A4.20: Working Area 4-9 / Grange Burn – Mouth of Grange Burn Figure A4.21: Working Area 5-1 / Smiddy Brae & Avondale Road Figure A4.22: Working Area 5-2 / Flare Road & Road 33 Figure A4.23: Working Area 5-3 / Grangemouth Road Figure A4.24: Working Area 5-4 / Mouth of the River Avon Figure A4.25: Working Area 6-1 / Beach Road Figure A4.26: Working Area 6-2 / Mouth of River Avon Figure A4.27: Working Area 6-3 Chemical Works at River Avon Figure A4.28: Working Area 6 -4 / Water Treatment Works