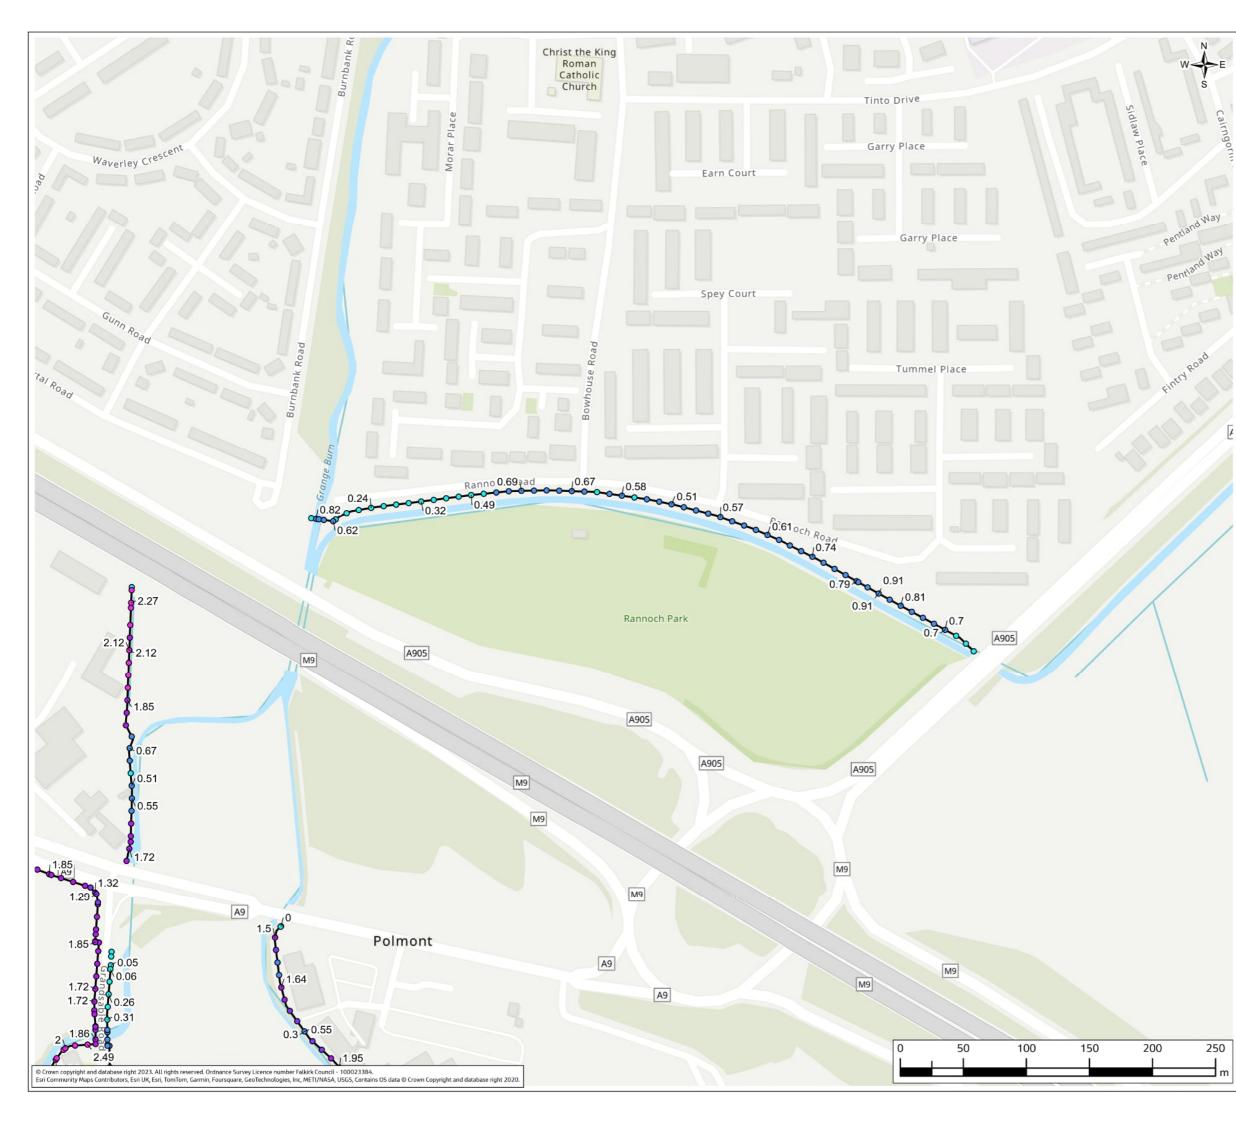

### Contents (links to appendix figures)

Figure A4.1: Working Area 1-1 / Stirling Road Figure A4.2: Working Area 1-2 / Carron Bridges Figure A4.3: Working Area 1-3 / Chapel Burn Figure A4.4: Working Area 1-4 / Dock Street Figure A4.5: Working Area 2-1 / Forth and Clyde Canal Lock Figure A4.6: Working Area 2-2 / Jarvie Plant/Rossco Properties Figure A4.7: Working Area 3-1 / Mouth of the River Carron Figure A4.8: Working Area 3-2 / West Coast of the Port Figure A4.9: Working Area 3-3 / West Gate to the Port Figure A4.10: Working Area 3-4 / East Gate to the Port Figure A4.11: Working Area 3-5 / Mouth of the Grange Burn Figure A4.12: Working Area 4-1 / Upstream of M9 Figure A4.13: Working Area 4-2 / Flood Relief Channel – Rannoch Park Figure A4.14: Working Area 4-3 / Flood Relief Channel – Inchyra Road Figure A4.15: Working Area 4-4 / Flood Relief Channel – Whole-flats Road Figure A4.16: Working Area 4-5 / Grange Burn – Zetland Park Figure A4.17: Working Area 4-6 / Grange Burn – Dalgrain to Bo'Ness Road Figure A4.18: Working Area 4-7 / Grange Burn – Grangeburn Road Figure A4.19: Working Area 4-8 / Grange Burn – Petroineos Figure A4.20: Working Area 4-9 / Grange Burn – Mouth of Grange Burn Figure A4.21: Working Area 5-1 / Smiddy Brae & Avondale Road Figure A4.22: Working Area 5-2 / Flare Road & Road 33 Figure A4.23: Working Area 5-3 / Grangemouth Road Figure A4.24: Working Area 5-4 / Mouth of the River Avon Figure A4.25: Working Area 6-1 / Beach Road Figure A4.26: Working Area 6-2 / Mouth of River Avon Figure A4.27: Working Area 6-3 Chemical Works at River Avon Figure A4.28: Working Area 6 -4 / Water Treatment Works