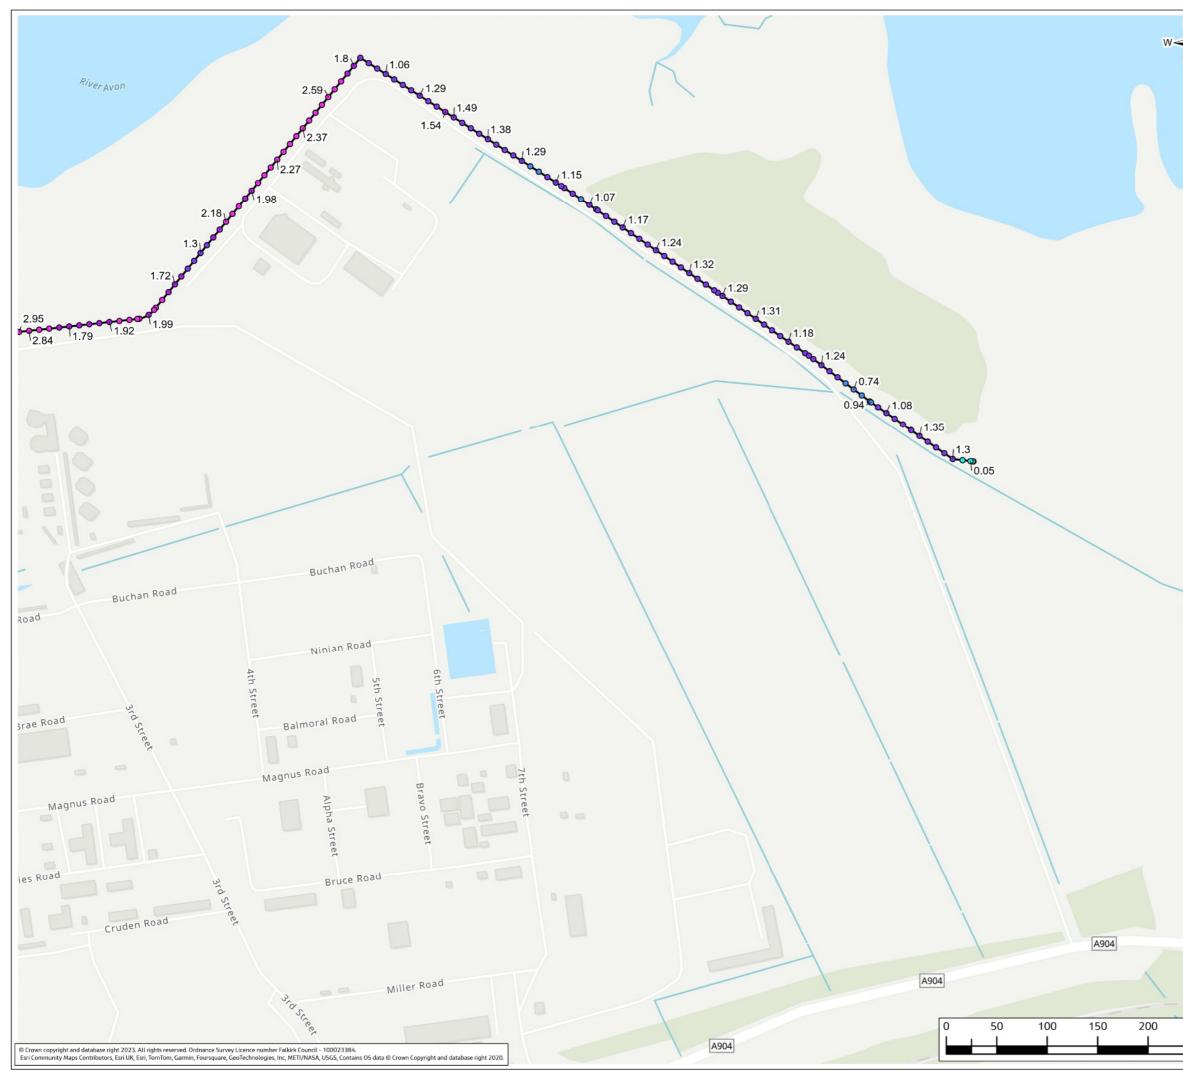

### Contents (links to appendix figures)

Figure A4.1: Working Area 1-1 / Stirling Road Figure A4.2: Working Area 1-2 / Carron Bridges Figure A4.3: Working Area 1-3 / Chapel Burn Figure A4.4: Working Area 1-4 / Dock Street Figure A4.5: Working Area 2-1 / Forth and Clyde Canal Lock Figure A4.6: Working Area 2-2 / Jarvie Plant/Rossco Properties Figure A4.7: Working Area 3-1 / Mouth of the River Carron Figure A4.8: Working Area 3-2 / West Coast of the Port Figure A4.9: Working Area 3-3 / West Gate to the Port Figure A4.10: Working Area 3-4 / East Gate to the Port Figure A4.11: Working Area 3-5 / Mouth of the Grange Burn Figure A4.12: Working Area 4-1 / Upstream of M9 Figure A4.13: Working Area 4-2 / Flood Relief Channel – Rannoch Park Figure A4.14: Working Area 4-3 / Flood Relief Channel – Inchyra Road Figure A4.15: Working Area 4-4 / Flood Relief Channel – Whole-flats Road Figure A4.16: Working Area 4-5 / Grange Burn – Zetland Park Figure A4.17: Working Area 4-6 / Grange Burn – Dalgrain to Bo'Ness Road Figure A4.18: Working Area 4-7 / Grange Burn – Grangeburn Road Figure A4.19: Working Area 4-8 / Grange Burn – Petroineos Figure A4.20: Working Area 4-9 / Grange Burn – Mouth of Grange Burn Figure A4.21: Working Area 5-1 / Smiddy Brae & Avondale Road Figure A4.22: Working Area 5-2 / Flare Road & Road 33 Figure A4.23: Working Area 5-3 / Grangemouth Road Figure A4.24: Working Area 5-4 / Mouth of the River Avon Figure A4.25: Working Area 6-1 / Beach Road Figure A4.26: Working Area 6-2 / Mouth of River Avon Figure A4.27: Working Area 6-3 Chemical Works at River Avon Figure A4.28: Working Area 6 -4 / Water Treatment Works