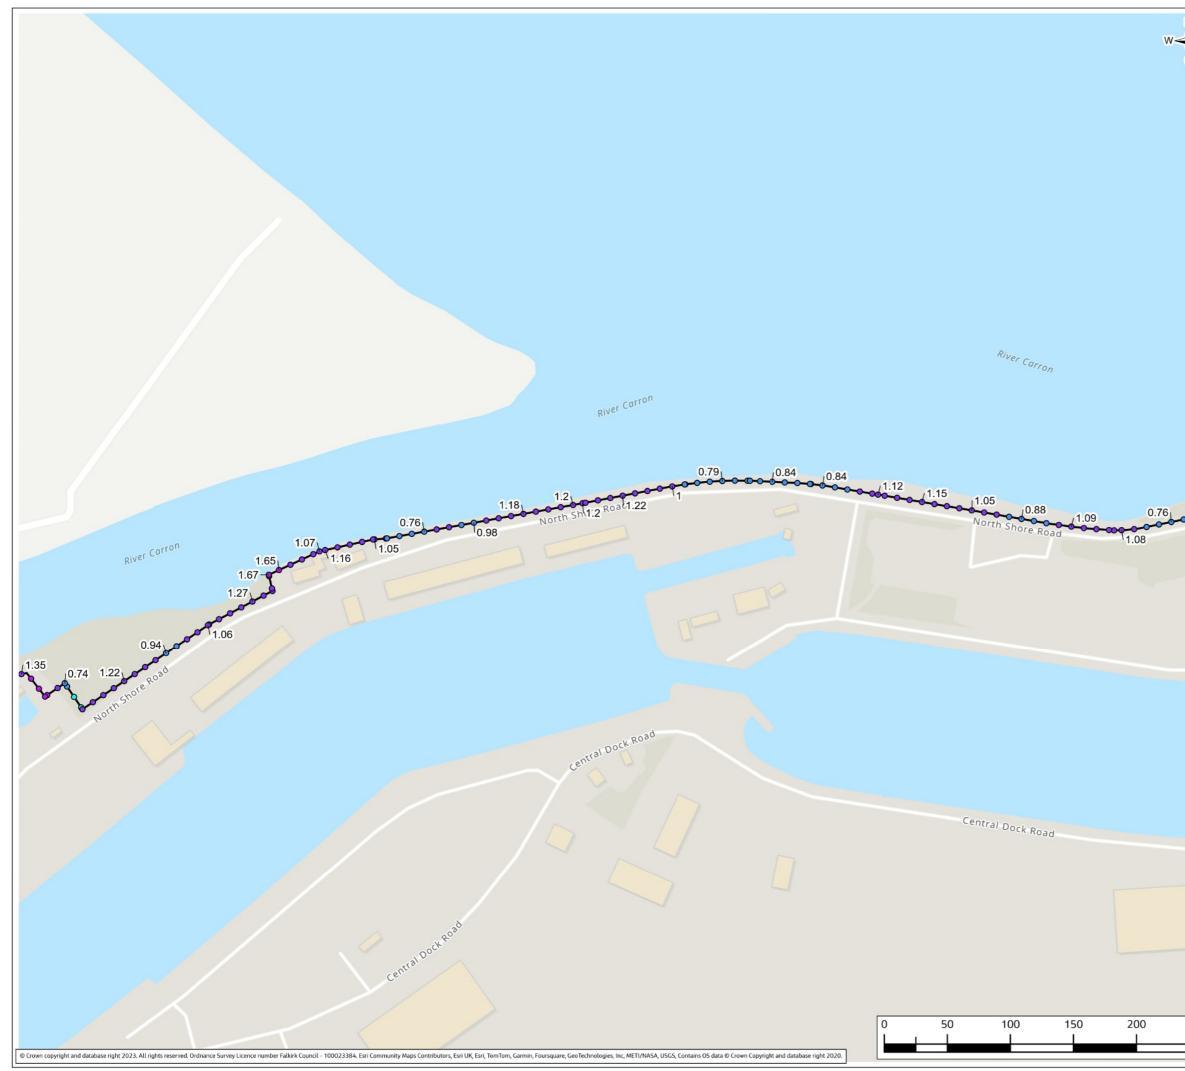

### Contents (links to appendix figures)

Figure A4.1: Working Area 1-1 / Stirling Road Figure A4.2: Working Area 1-2 / Carron Bridges Figure A4.3: Working Area 1-3 / Chapel Burn Figure A4.4: Working Area 1-4 / Dock Street Figure A4.5: Working Area 2-1 / Forth and Clyde Canal Lock Figure A4.6: Working Area 2-2 / Jarvie Plant/Rossco Properties Figure A4.7: Working Area 3-1 / Mouth of the River Carron Figure A4.8: Working Area 3-2 / West Coast of the Port Figure A4.9: Working Area 3-3 / West Gate to the Port Figure A4.10: Working Area 3-4 / East Gate to the Port Figure A4.11: Working Area 3-5 / Mouth of the Grange Burn Figure A4.12: Working Area 4-1 / Upstream of M9 Figure A4.13: Working Area 4-2 / Flood Relief Channel – Rannoch Park Figure A4.14: Working Area 4-3 / Flood Relief Channel – Inchyra Road Figure A4.15: Working Area 4-4 / Flood Relief Channel – Whole-flats Road Figure A4.16: Working Area 4-5 / Grange Burn – Zetland Park Figure A4.17: Working Area 4-6 / Grange Burn – Dalgrain to Bo'Ness Road Figure A4.18: Working Area 4-7 / Grange Burn – Grangeburn Road Figure A4.19: Working Area 4-8 / Grange Burn – Petroineos Figure A4.20: Working Area 4-9 / Grange Burn – Mouth of Grange Burn Figure A4.21: Working Area 5-1 / Smiddy Brae & Avondale Road Figure A4.22: Working Area 5-2 / Flare Road & Road 33 Figure A4.23: Working Area 5-3 / Grangemouth Road Figure A4.24: Working Area 5-4 / Mouth of the River Avon Figure A4.25: Working Area 6-1 / Beach Road Figure A4.26: Working Area 6-2 / Mouth of River Avon Figure A4.27: Working Area 6-3 Chemical Works at River Avon Figure A4.28: Working Area 6 -4 / Water Treatment Works