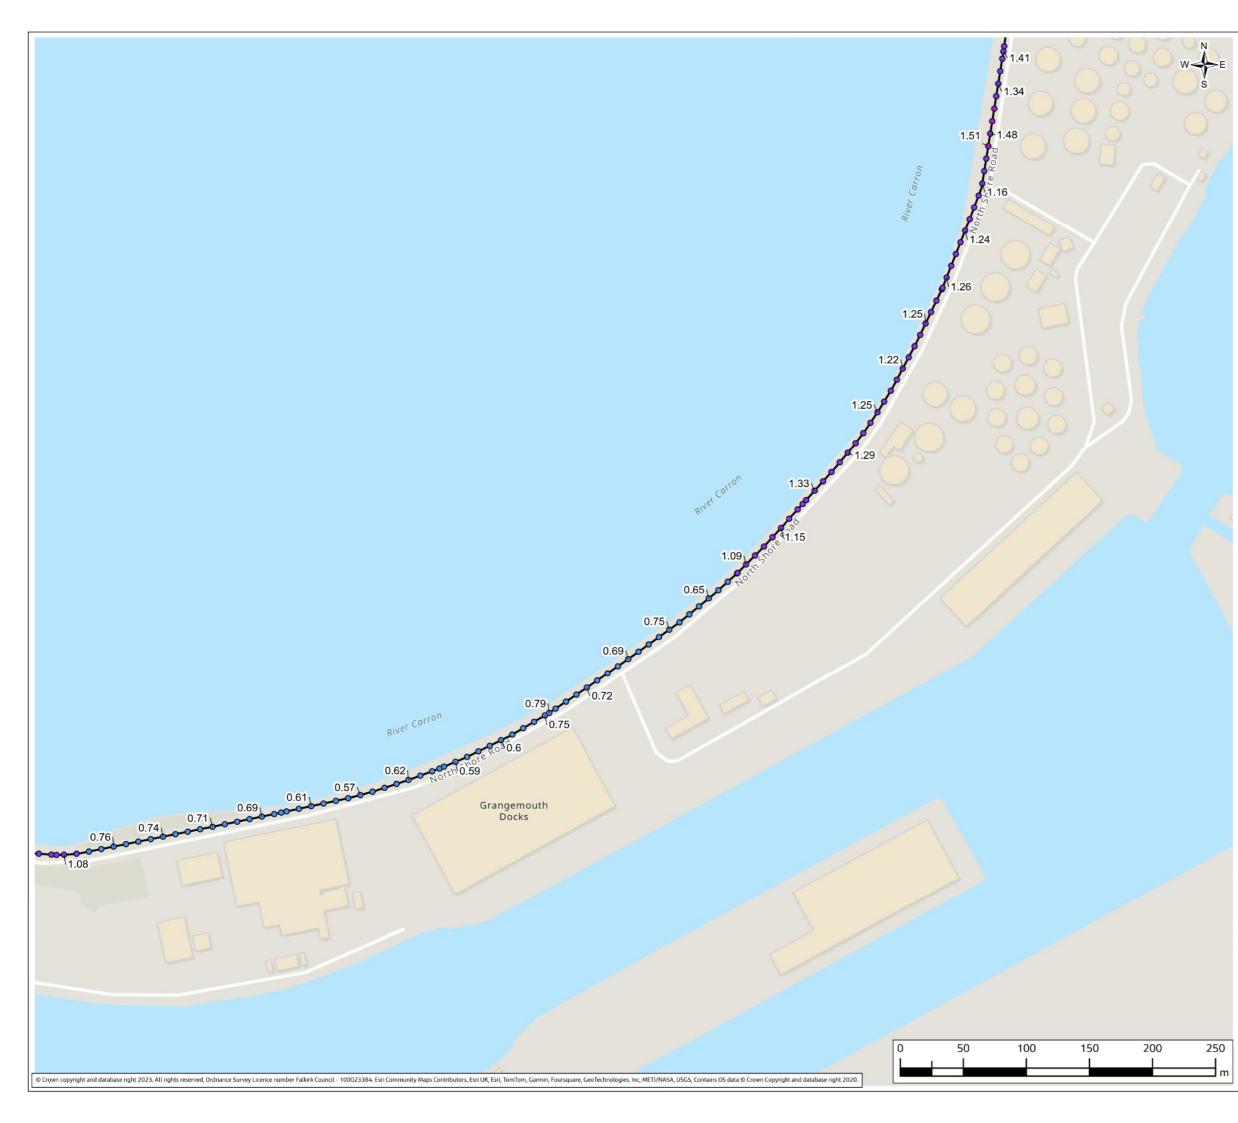

### Contents (links to appendix figures)

Figure A4.1: Working Area 1-1 / Stirling Road Figure A4.2: Working Area 1-2 / Carron Bridges Figure A4.3: Working Area 1-3 / Chapel Burn Figure A4.4: Working Area 1-4 / Dock Street Figure A4.5: Working Area 2-1 / Forth and Clyde Canal Lock Figure A4.6: Working Area 2-2 / Jarvie Plant/Rossco Properties Figure A4.7: Working Area 3-1 / Mouth of the River Carron Figure A4.8: Working Area 3-2 / West Coast of the Port Figure A4.9: Working Area 3-3 / West Gate to the Port Figure A4.10: Working Area 3-4 / East Gate to the Port Figure A4.11: Working Area 3-5 / Mouth of the Grange Burn Figure A4.12: Working Area 4-1 / Upstream of M9 Figure A4.13: Working Area 4-2 / Flood Relief Channel – Rannoch Park Figure A4.14: Working Area 4-3 / Flood Relief Channel – Inchyra Road Figure A4.15: Working Area 4-4 / Flood Relief Channel – Whole-flats Road Figure A4.16: Working Area 4-5 / Grange Burn – Zetland Park Figure A4.17: Working Area 4-6 / Grange Burn – Dalgrain to Bo'Ness Road Figure A4.18: Working Area 4-7 / Grange Burn – Grangeburn Road Figure A4.19: Working Area 4-8 / Grange Burn – Petroineos Figure A4.20: Working Area 4-9 / Grange Burn – Mouth of Grange Burn Figure A4.21: Working Area 5-1 / Smiddy Brae & Avondale Road Figure A4.22: Working Area 5-2 / Flare Road & Road 33 Figure A4.23: Working Area 5-3 / Grangemouth Road Figure A4.24: Working Area 5-4 / Mouth of the River Avon Figure A4.25: Working Area 6-1 / Beach Road Figure A4.26: Working Area 6-2 / Mouth of River Avon Figure A4.27: Working Area 6-3 Chemical Works at River Avon Figure A4.28: Working Area 6 -4 / Water Treatment Works