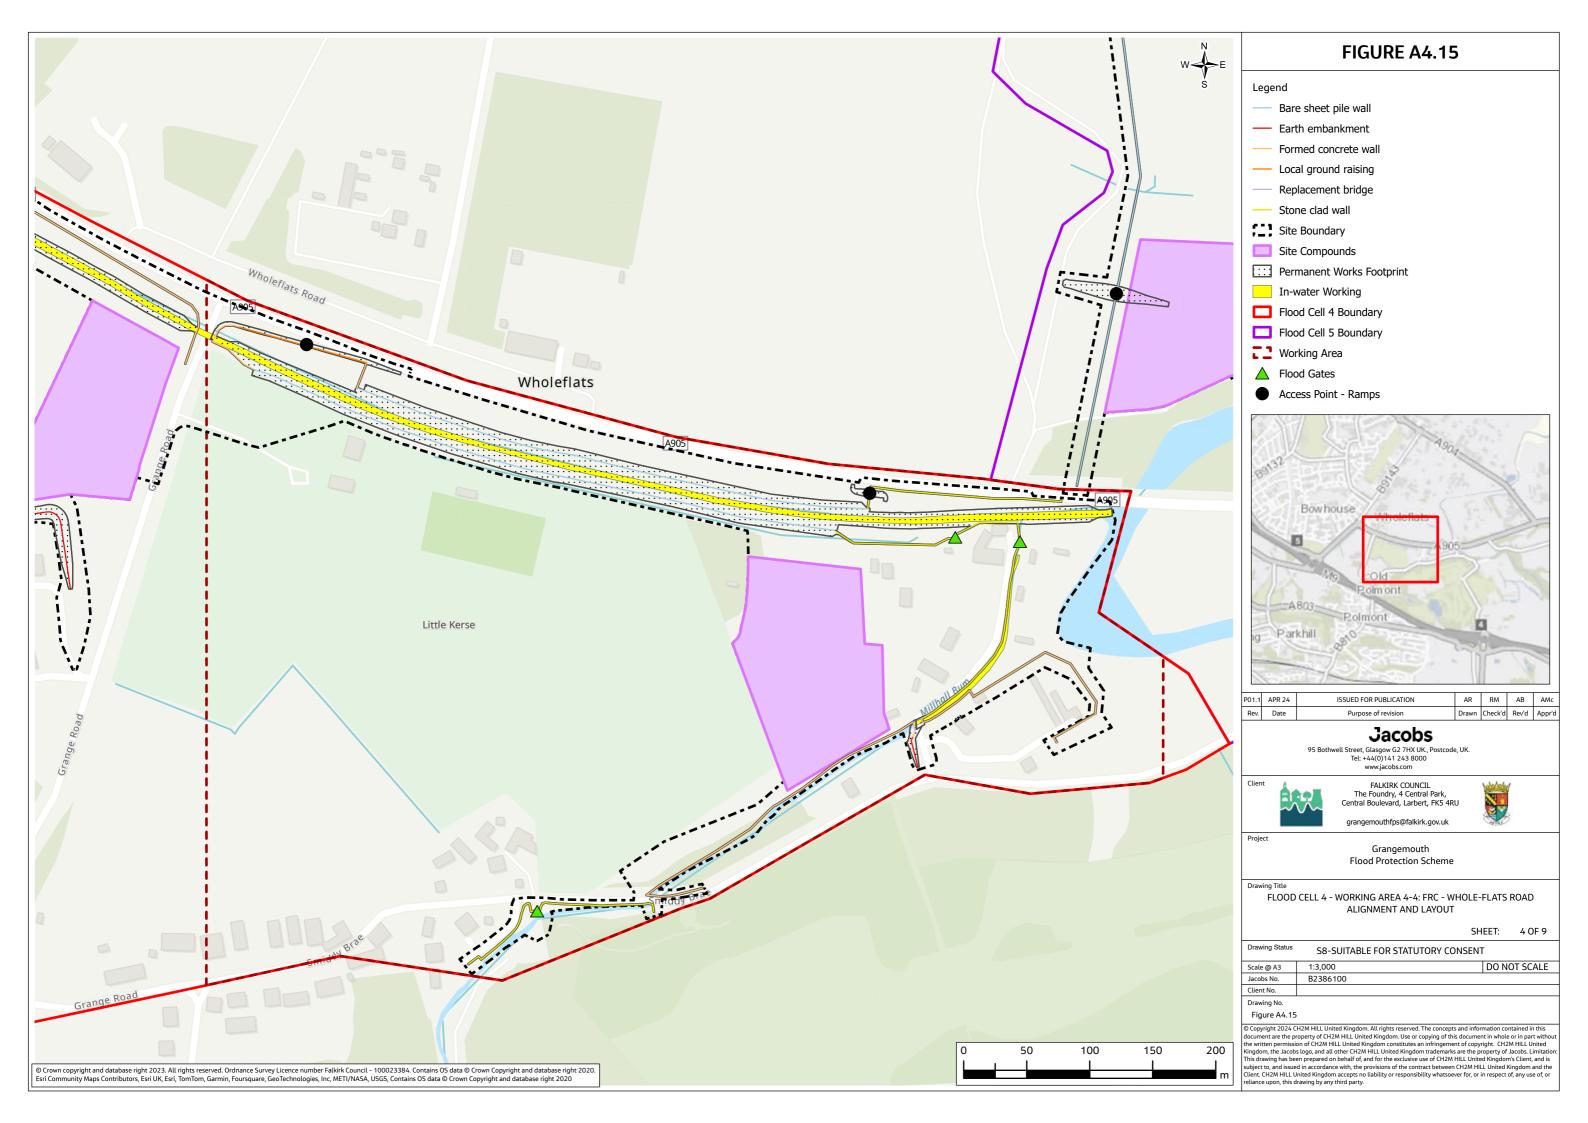

### Contents (links to appendix figures)

Figure A4.1: Working Area 1-1 / Stirling Road Figure A4.2: Working Area 1-2 / Carron Bridges Figure A4.3: Working Area 1-3 / Chapel Burn Figure A4.4: Working Area 1-4 / Dock Street Figure A4.5: Working Area 2-1 / Forth and Clyde Canal Lock Figure A4.6: Working Area 2-2 / Jarvie Plant/Rossco Properties Figure A4.7: Working Area 3-1 / Mouth of the River Carron Figure A4.8: Working Area 3-2 / West Coast of the Port Figure A4.9: Working Area 3-3 / West Gate to the Port Figure A4.10: Working Area 3-4 / East Gate to the Port Figure A4.11: Working Area 3-5 / Mouth of the Grange Burn Figure A4.12: Working Area 4-1 / Upstream of M9 Figure A4.13: Working Area 4-2 / Flood Relief Channel – Rannoch Park Figure A4.14: Working Area 4-3 / Flood Relief Channel – Inchyra Road Figure A4.15: Working Area 4-4 / Flood Relief Channel – Whole-flats Road Figure A4.16: Working Area 4-5 / Grange Burn – Zetland Park Figure A4.17: Working Area 4-6 / Grange Burn – Dalgrain to Bo'Ness Road Figure A4.18: Working Area 4-7 / Grange Burn – Grangeburn Road Figure A4.19: Working Area 4-8 / Grange Burn – Petroineos Figure A4.20: Working Area 4-9 / Grange Burn – Mouth of Grange Burn Figure A4.21: Working Area 5-1 / Smiddy Brae & Avondale Road Figure A4.22: Working Area 5-2 / Flare Road & Road 33 Figure A4.23: Working Area 5-3 / Grangemouth Road Figure A4.24: Working Area 5-4 / Mouth of the River Avon Figure A4.25: Working Area 6-1 / Beach Road Figure A4.26: Working Area 6-2 / Mouth of River Avon Figure A4.27: Working Area 6-3 Chemical Works at River Avon Figure A4.28: Working Area 6 -4 / Water Treatment Works