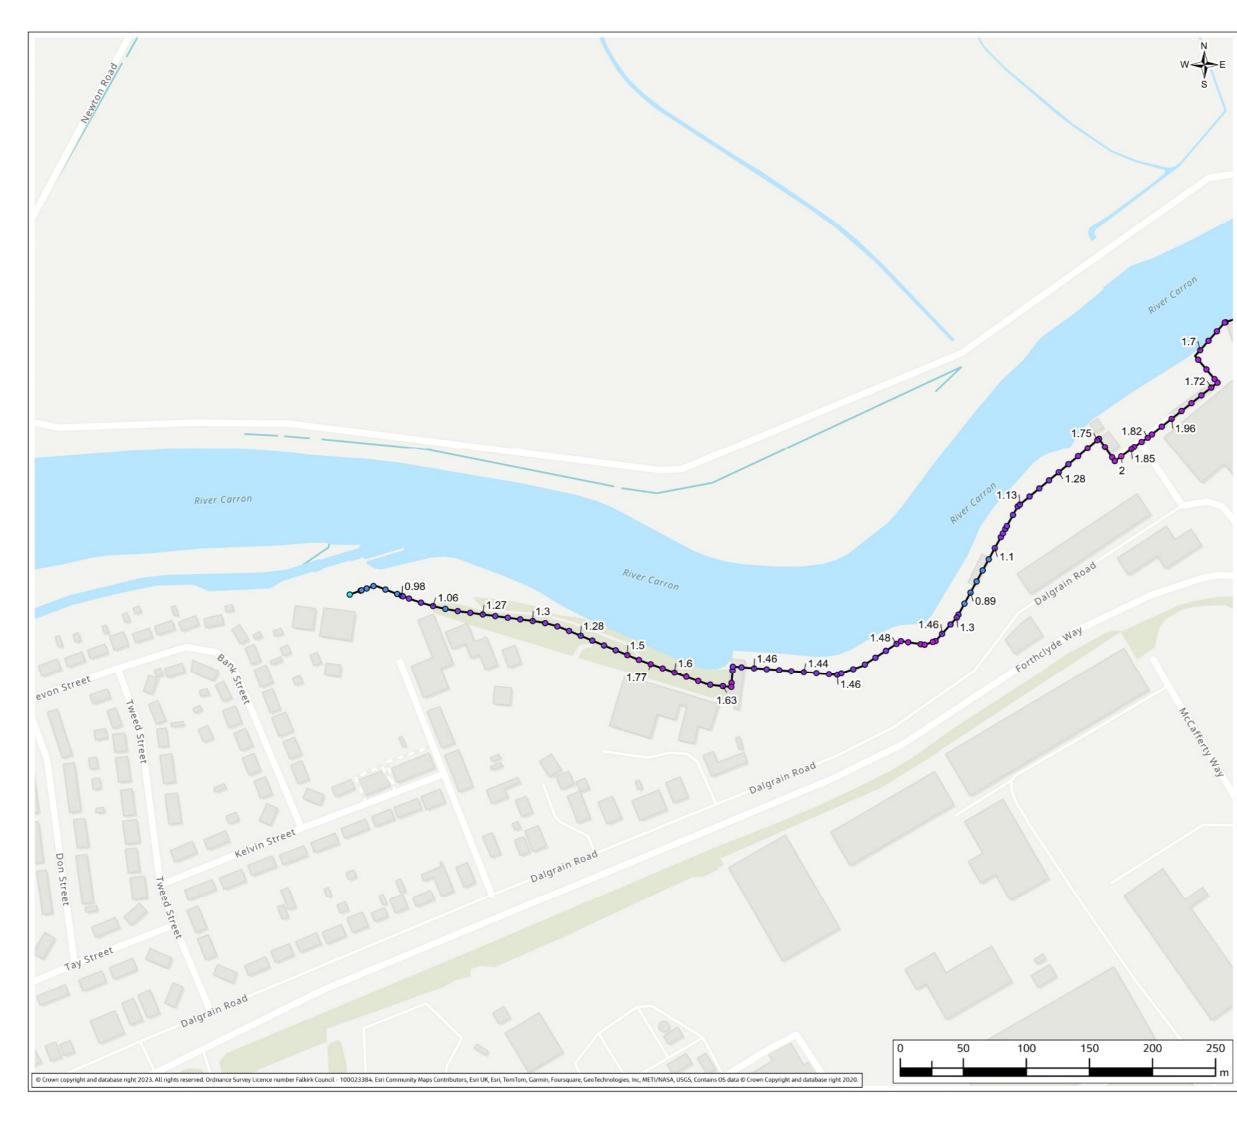

### Contents (links to appendix figures)

Figure A4.1: Working Area 1-1 / Stirling Road Figure A4.2: Working Area 1-2 / Carron Bridges Figure A4.3: Working Area 1-3 / Chapel Burn Figure A4.4: Working Area 1-4 / Dock Street Figure A4.5: Working Area 2-1 / Forth and Clyde Canal Lock Figure A4.6: Working Area 2-2 / Jarvie Plant/Rossco Properties Figure A4.7: Working Area 3-1 / Mouth of the River Carron Figure A4.8: Working Area 3-2 / West Coast of the Port Figure A4.9: Working Area 3-3 / West Gate to the Port Figure A4.10: Working Area 3-4 / East Gate to the Port Figure A4.11: Working Area 3-5 / Mouth of the Grange Burn Figure A4.12: Working Area 4-1 / Upstream of M9 Figure A4.13: Working Area 4-2 / Flood Relief Channel – Rannoch Park Figure A4.14: Working Area 4-3 / Flood Relief Channel – Inchyra Road Figure A4.15: Working Area 4-4 / Flood Relief Channel – Whole-flats Road Figure A4.16: Working Area 4-5 / Grange Burn – Zetland Park Figure A4.17: Working Area 4-6 / Grange Burn – Dalgrain to Bo'Ness Road Figure A4.18: Working Area 4-7 / Grange Burn – Grangeburn Road Figure A4.19: Working Area 4-8 / Grange Burn – Petroineos Figure A4.20: Working Area 4-9 / Grange Burn – Mouth of Grange Burn Figure A4.21: Working Area 5-1 / Smiddy Brae & Avondale Road Figure A4.22: Working Area 5-2 / Flare Road & Road 33 Figure A4.23: Working Area 5-3 / Grangemouth Road Figure A4.24: Working Area 5-4 / Mouth of the River Avon Figure A4.25: Working Area 6-1 / Beach Road Figure A4.26: Working Area 6-2 / Mouth of River Avon Figure A4.27: Working Area 6-3 Chemical Works at River Avon Figure A4.28: Working Area 6 -4 / Water Treatment Works