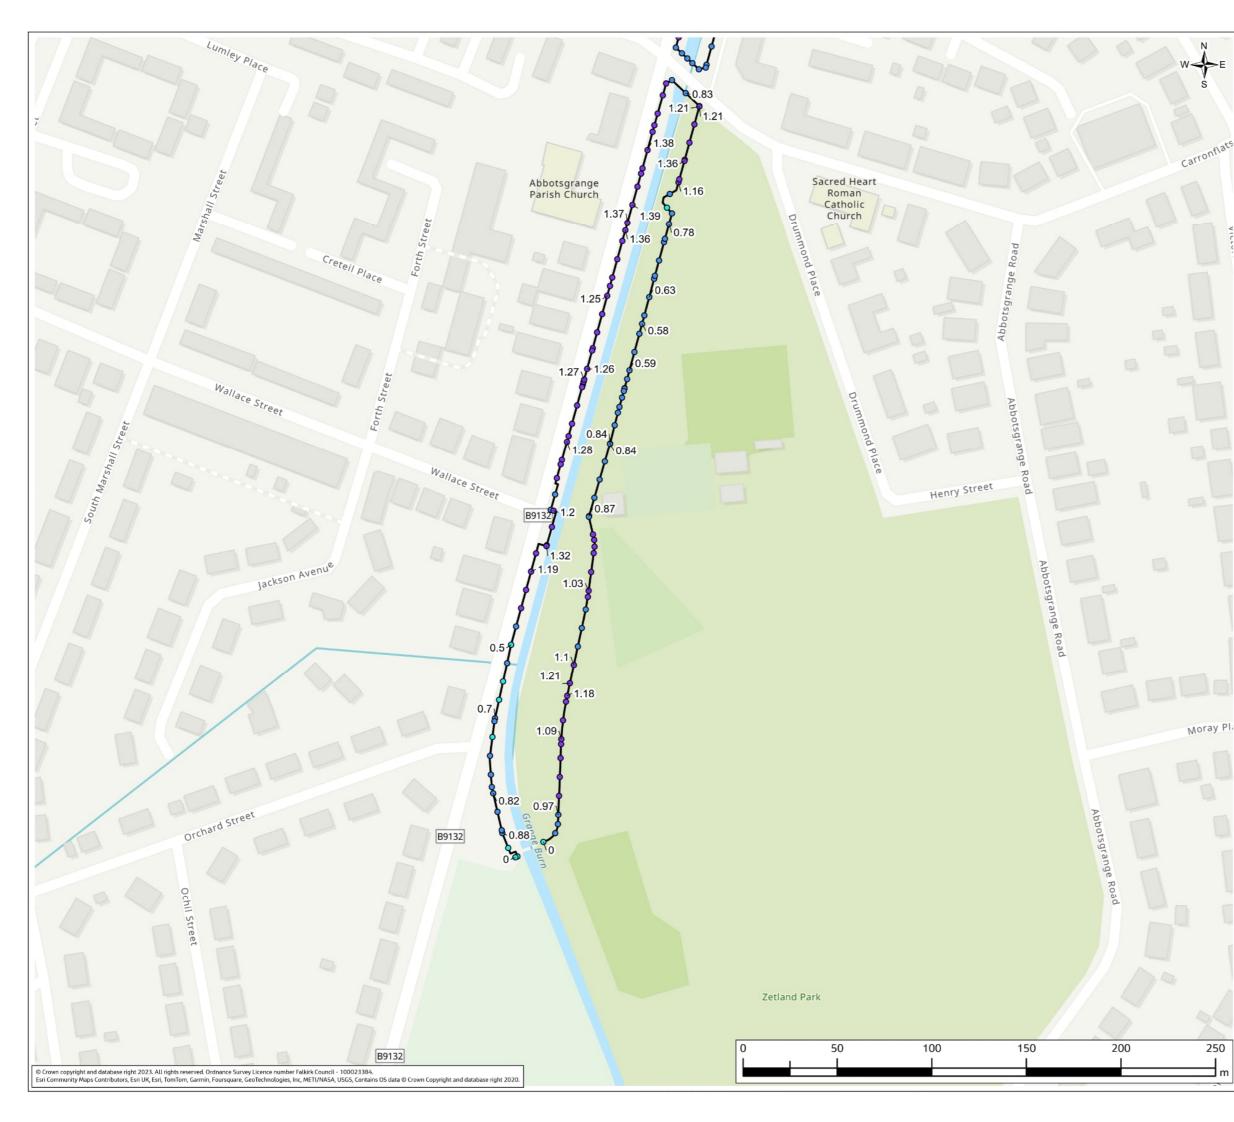

### Contents (links to appendix figures)

Figure A4.1: Working Area 1-1 / Stirling Road Figure A4.2: Working Area 1-2 / Carron Bridges Figure A4.3: Working Area 1-3 / Chapel Burn Figure A4.4: Working Area 1-4 / Dock Street Figure A4.5: Working Area 2-1 / Forth and Clyde Canal Lock Figure A4.6: Working Area 2-2 / Jarvie Plant/Rossco Properties Figure A4.7: Working Area 3-1 / Mouth of the River Carron Figure A4.8: Working Area 3-2 / West Coast of the Port Figure A4.9: Working Area 3-3 / West Gate to the Port Figure A4.10: Working Area 3-4 / East Gate to the Port Figure A4.11: Working Area 3-5 / Mouth of the Grange Burn Figure A4.12: Working Area 4-1 / Upstream of M9 Figure A4.13: Working Area 4-2 / Flood Relief Channel – Rannoch Park Figure A4.14: Working Area 4-3 / Flood Relief Channel – Inchyra Road Figure A4.15: Working Area 4-4 / Flood Relief Channel – Whole-flats Road Figure A4.16: Working Area 4-5 / Grange Burn – Zetland Park Figure A4.17: Working Area 4-6 / Grange Burn – Dalgrain to Bo'Ness Road Figure A4.18: Working Area 4-7 / Grange Burn – Grangeburn Road Figure A4.19: Working Area 4-8 / Grange Burn – Petroineos Figure A4.20: Working Area 4-9 / Grange Burn – Mouth of Grange Burn Figure A4.21: Working Area 5-1 / Smiddy Brae & Avondale Road Figure A4.22: Working Area 5-2 / Flare Road & Road 33 Figure A4.23: Working Area 5-3 / Grangemouth Road Figure A4.24: Working Area 5-4 / Mouth of the River Avon Figure A4.25: Working Area 6-1 / Beach Road Figure A4.26: Working Area 6-2 / Mouth of River Avon Figure A4.27: Working Area 6-3 Chemical Works at River Avon Figure A4.28: Working Area 6 -4 / Water Treatment Works