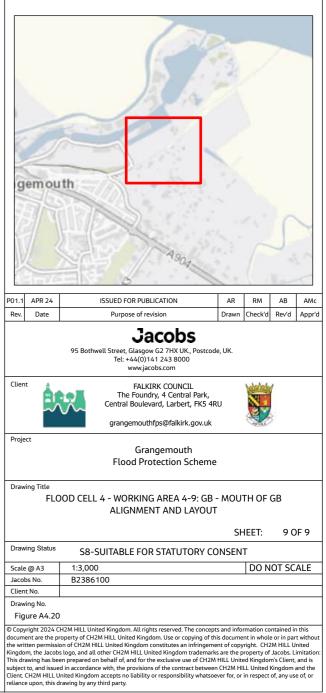

### Contents (links to appendix figures)

Figure A4.1: Working Area 1-1 / Stirling Road Figure A4.2: Working Area 1-2 / Carron Bridges Figure A4.3: Working Area 1-3 / Chapel Burn Figure A4.4: Working Area 1-4 / Dock Street Figure A4.5: Working Area 2-1 / Forth and Clyde Canal Lock Figure A4.6: Working Area 2-2 / Jarvie Plant/Rossco Properties Figure A4.7: Working Area 3-1 / Mouth of the River Carron Figure A4.8: Working Area 3-2 / West Coast of the Port Figure A4.9: Working Area 3-3 / West Gate to the Port Figure A4.10: Working Area 3-4 / East Gate to the Port Figure A4.11: Working Area 3-5 / Mouth of the Grange Burn Figure A4.12: Working Area 4-1 / Upstream of M9 Figure A4.13: Working Area 4-2 / Flood Relief Channel – Rannoch Park Figure A4.14: Working Area 4-3 / Flood Relief Channel – Inchyra Road Figure A4.15: Working Area 4-4 / Flood Relief Channel – Whole-flats Road Figure A4.16: Working Area 4-5 / Grange Burn – Zetland Park Figure A4.17: Working Area 4-6 / Grange Burn – Dalgrain to Bo'Ness Road Figure A4.18: Working Area 4-7 / Grange Burn – Grangeburn Road Figure A4.19: Working Area 4-8 / Grange Burn – Petroineos Figure A4.20: Working Area 4-9 / Grange Burn – Mouth of Grange Burn Figure A4.21: Working Area 5-1 / Smiddy Brae & Avondale Road Figure A4.22: Working Area 5-2 / Flare Road & Road 33 Figure A4.23: Working Area 5-3 / Grangemouth Road Figure A4.24: Working Area 5-4 / Mouth of the River Avon Figure A4.25: Working Area 6-1 / Beach Road Figure A4.26: Working Area 6-2 / Mouth of River Avon Figure A4.27: Working Area 6-3 Chemical Works at River Avon Figure A4.28: Working Area 6 -4 / Water Treatment Works