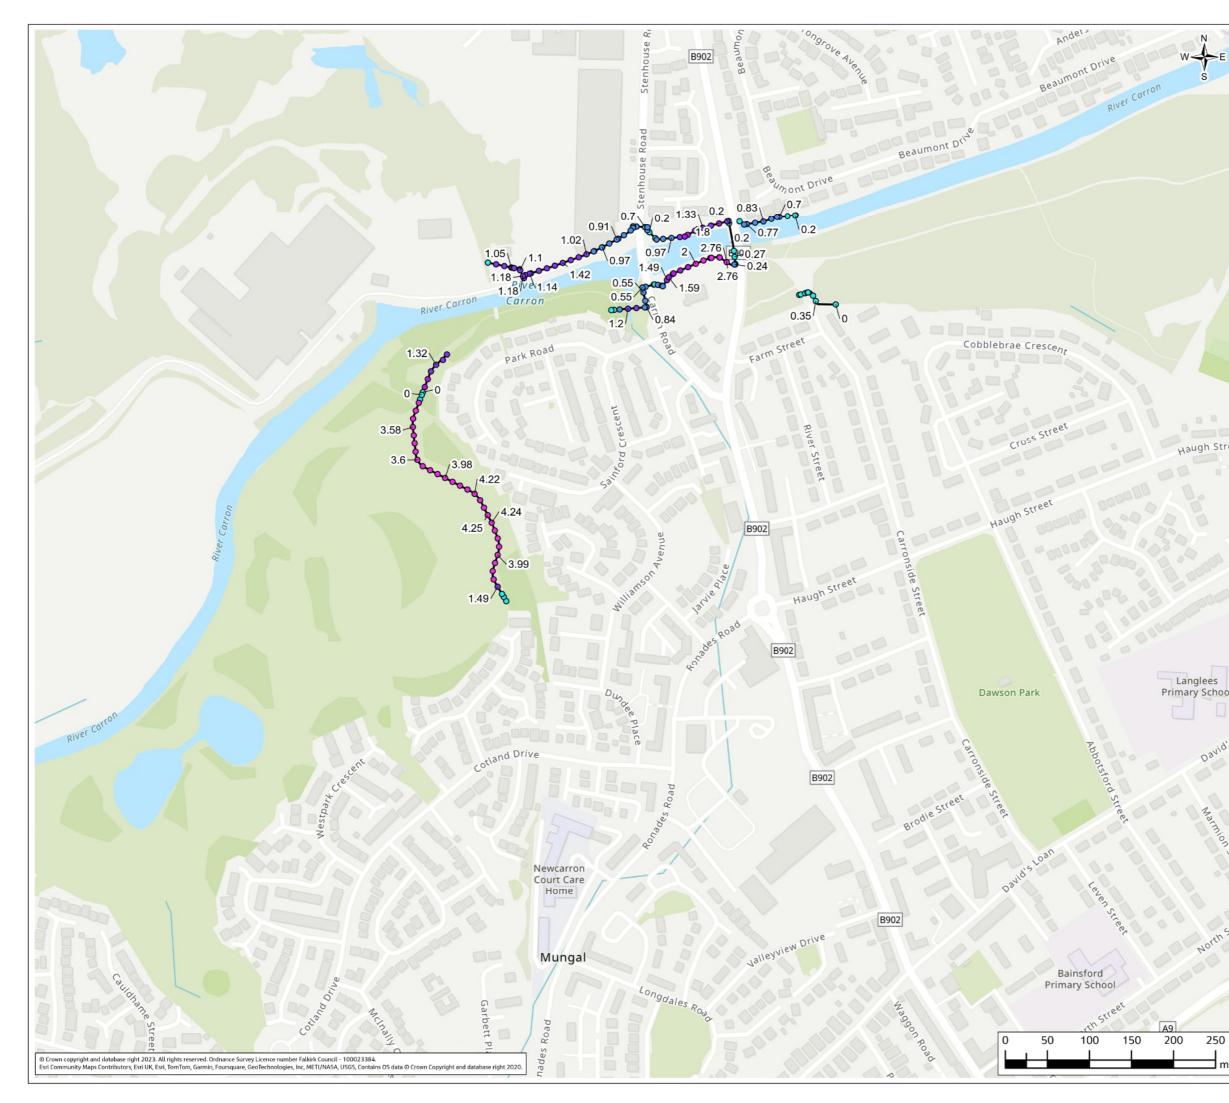

### Contents (links to appendix figures)

Figure A4.1: Working Area 1-1 / Stirling Road Figure A4.2: Working Area 1-2 / Carron Bridges Figure A4.3: Working Area 1-3 / Chapel Burn Figure A4.4: Working Area 1-4 / Dock Street Figure A4.5: Working Area 2-1 / Forth and Clyde Canal Lock Figure A4.6: Working Area 2-2 / Jarvie Plant/Rossco Properties Figure A4.7: Working Area 3-1 / Mouth of the River Carron Figure A4.8: Working Area 3-2 / West Coast of the Port Figure A4.9: Working Area 3-3 / West Gate to the Port Figure A4.10: Working Area 3-4 / East Gate to the Port Figure A4.11: Working Area 3-5 / Mouth of the Grange Burn Figure A4.12: Working Area 4-1 / Upstream of M9 Figure A4.13: Working Area 4-2 / Flood Relief Channel – Rannoch Park Figure A4.14: Working Area 4-3 / Flood Relief Channel – Inchyra Road Figure A4.15: Working Area 4-4 / Flood Relief Channel – Whole-flats Road Figure A4.16: Working Area 4-5 / Grange Burn – Zetland Park Figure A4.17: Working Area 4-6 / Grange Burn – Dalgrain to Bo'Ness Road Figure A4.18: Working Area 4-7 / Grange Burn – Grangeburn Road Figure A4.19: Working Area 4-8 / Grange Burn – Petroineos Figure A4.20: Working Area 4-9 / Grange Burn – Mouth of Grange Burn Figure A4.21: Working Area 5-1 / Smiddy Brae & Avondale Road Figure A4.22: Working Area 5-2 / Flare Road & Road 33 Figure A4.23: Working Area 5-3 / Grangemouth Road Figure A4.24: Working Area 5-4 / Mouth of the River Avon Figure A4.25: Working Area 6-1 / Beach Road Figure A4.26: Working Area 6-2 / Mouth of River Avon Figure A4.27: Working Area 6-3 Chemical Works at River Avon Figure A4.28: Working Area 6 -4 / Water Treatment Works