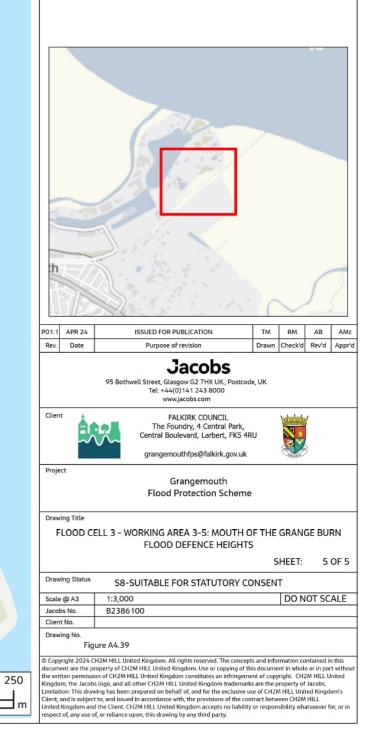

### Contents (links to appendix figures)

Figure A4.1: Working Area 1-1 / Stirling Road Figure A4.2: Working Area 1-2 / Carron Bridges Figure A4.3: Working Area 1-3 / Chapel Burn Figure A4.4: Working Area 1-4 / Dock Street Figure A4.5: Working Area 2-1 / Forth and Clyde Canal Lock Figure A4.6: Working Area 2-2 / Jarvie Plant/Rossco Properties Figure A4.7: Working Area 3-1 / Mouth of the River Carron Figure A4.8: Working Area 3-2 / West Coast of the Port Figure A4.9: Working Area 3-3 / West Gate to the Port Figure A4.10: Working Area 3-4 / East Gate to the Port Figure A4.11: Working Area 3-5 / Mouth of the Grange Burn Figure A4.12: Working Area 4-1 / Upstream of M9 Figure A4.13: Working Area 4-2 / Flood Relief Channel – Rannoch Park Figure A4.14: Working Area 4-3 / Flood Relief Channel – Inchyra Road Figure A4.15: Working Area 4-4 / Flood Relief Channel – Whole-flats Road Figure A4.16: Working Area 4-5 / Grange Burn – Zetland Park Figure A4.17: Working Area 4-6 / Grange Burn – Dalgrain to Bo'Ness Road Figure A4.18: Working Area 4-7 / Grange Burn – Grangeburn Road Figure A4.19: Working Area 4-8 / Grange Burn – Petroineos Figure A4.20: Working Area 4-9 / Grange Burn – Mouth of Grange Burn Figure A4.21: Working Area 5-1 / Smiddy Brae & Avondale Road Figure A4.22: Working Area 5-2 / Flare Road & Road 33 Figure A4.23: Working Area 5-3 / Grangemouth Road Figure A4.24: Working Area 5-4 / Mouth of the River Avon Figure A4.25: Working Area 6-1 / Beach Road Figure A4.26: Working Area 6-2 / Mouth of River Avon Figure A4.27: Working Area 6-3 Chemical Works at River Avon Figure A4.28: Working Area 6 -4 / Water Treatment Works