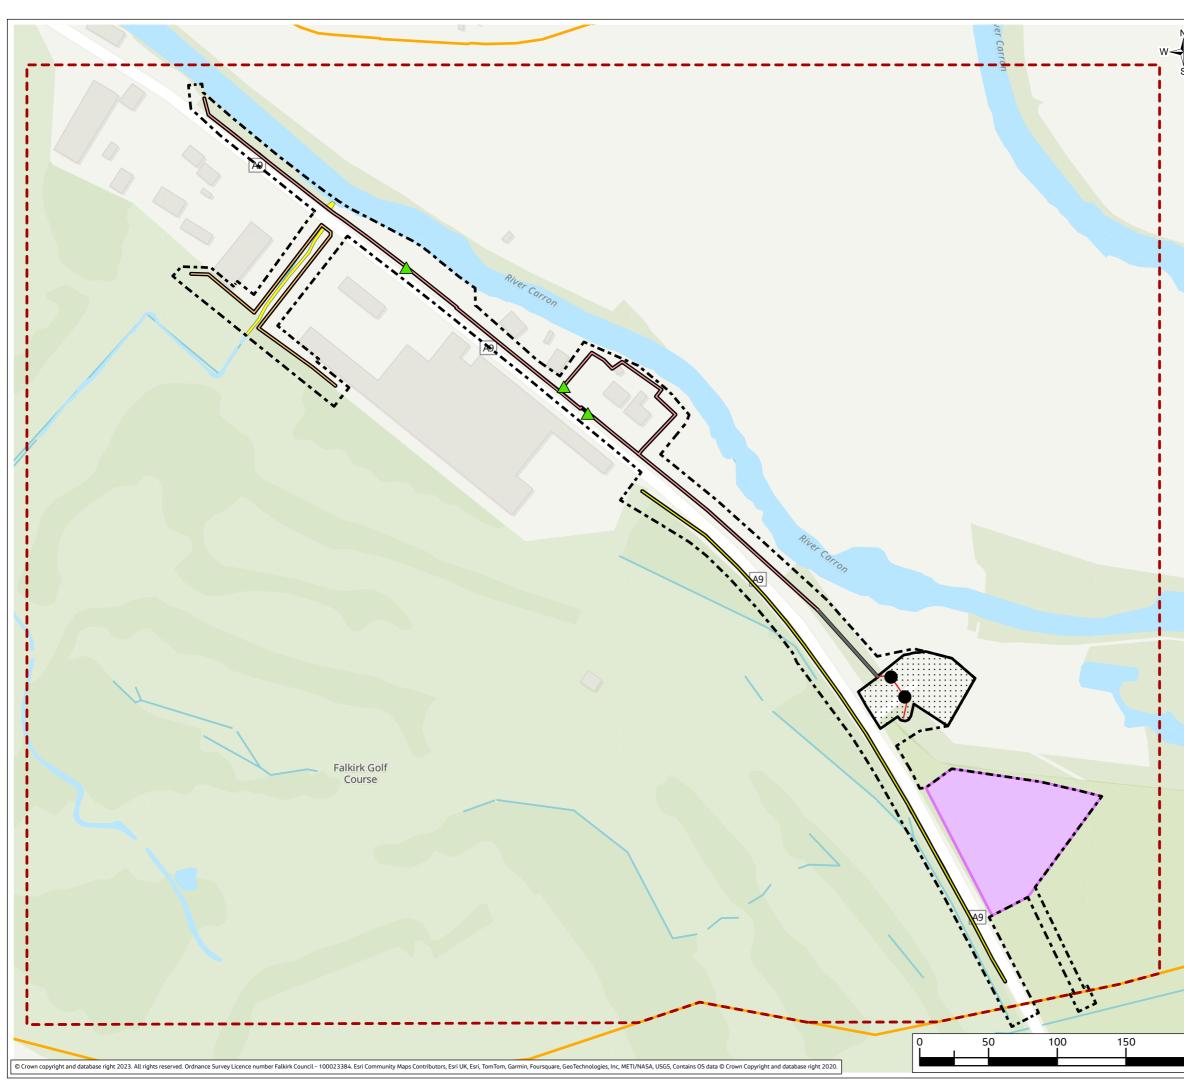

### Contents (links to appendix figures)

Figure A4.1: Working Area 1-1 / Stirling Road Figure A4.2: Working Area 1-2 / Carron Bridges Figure A4.3: Working Area 1-3 / Chapel Burn Figure A4.4: Working Area 1-4 / Dock Street Figure A4.5: Working Area 2-1 / Forth and Clyde Canal Lock Figure A4.6: Working Area 2-2 / Jarvie Plant/Rossco Properties Figure A4.7: Working Area 3-1 / Mouth of the River Carron Figure A4.8: Working Area 3-2 / West Coast of the Port Figure A4.9: Working Area 3-3 / West Gate to the Port Figure A4.10: Working Area 3-4 / East Gate to the Port Figure A4.11: Working Area 3-5 / Mouth of the Grange Burn Figure A4.12: Working Area 4-1 / Upstream of M9 Figure A4.13: Working Area 4-2 / Flood Relief Channel – Rannoch Park Figure A4.14: Working Area 4-3 / Flood Relief Channel – Inchyra Road Figure A4.15: Working Area 4-4 / Flood Relief Channel – Whole-flats Road Figure A4.16: Working Area 4-5 / Grange Burn – Zetland Park Figure A4.17: Working Area 4-6 / Grange Burn – Dalgrain to Bo'Ness Road Figure A4.18: Working Area 4-7 / Grange Burn – Grangeburn Road Figure A4.19: Working Area 4-8 / Grange Burn – Petroineos Figure A4.20: Working Area 4-9 / Grange Burn – Mouth of Grange Burn Figure A4.21: Working Area 5-1 / Smiddy Brae & Avondale Road Figure A4.22: Working Area 5-2 / Flare Road & Road 33 Figure A4.23: Working Area 5-3 / Grangemouth Road Figure A4.24: Working Area 5-4 / Mouth of the River Avon Figure A4.25: Working Area 6-1 / Beach Road Figure A4.26: Working Area 6-2 / Mouth of River Avon Figure A4.27: Working Area 6-3 Chemical Works at River Avon Figure A4.28: Working Area 6 -4 / Water Treatment Works