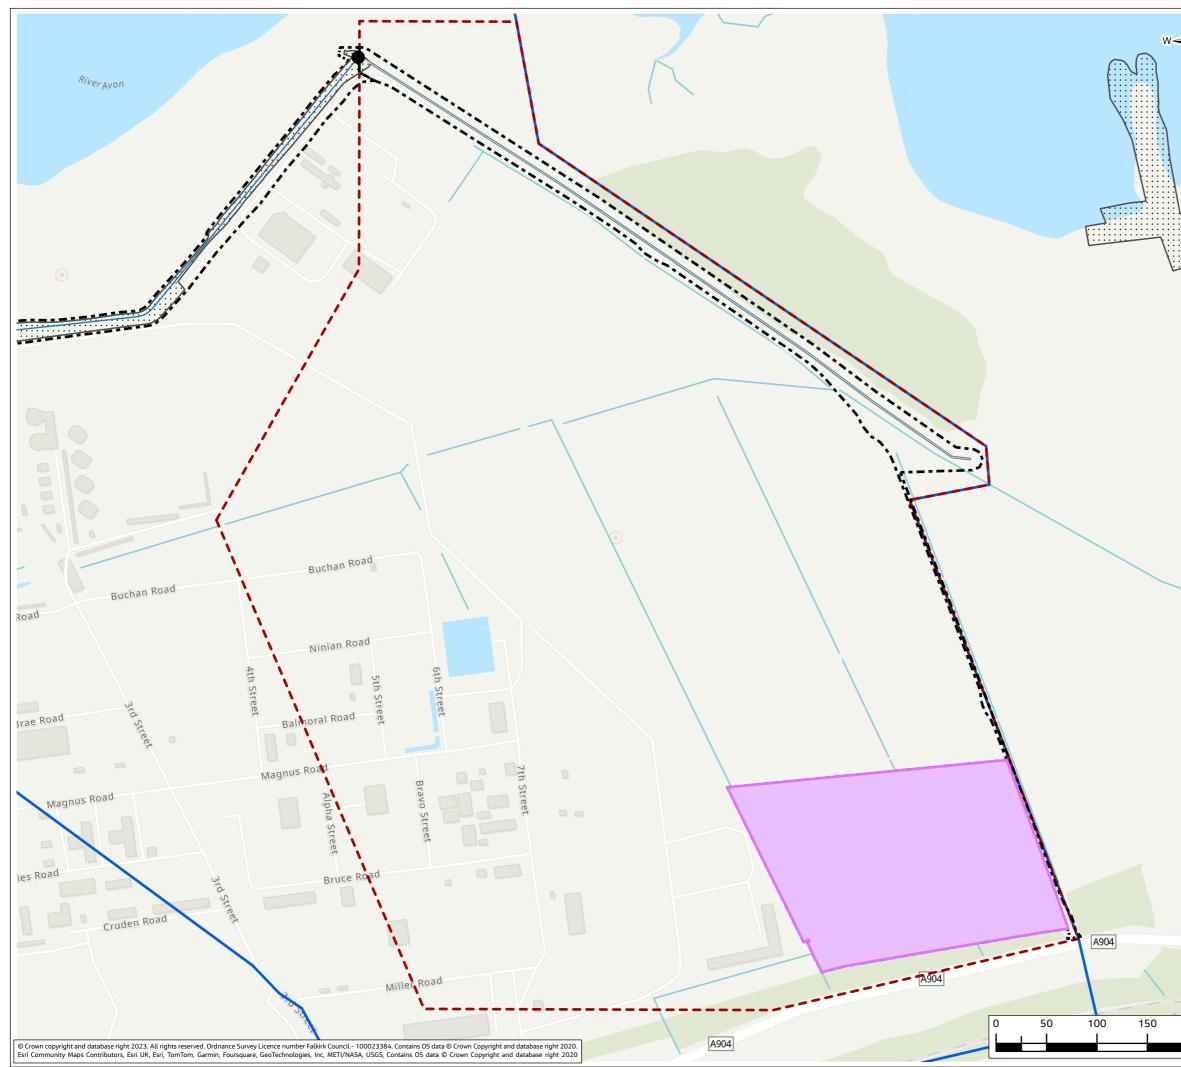

### Contents (links to appendix figures)

Figure A4.1: Working Area 1-1 / Stirling Road Figure A4.2: Working Area 1-2 / Carron Bridges Figure A4.3: Working Area 1-3 / Chapel Burn Figure A4.4: Working Area 1-4 / Dock Street Figure A4.5: Working Area 2-1 / Forth and Clyde Canal Lock Figure A4.6: Working Area 2-2 / Jarvie Plant/Rossco Properties Figure A4.7: Working Area 3-1 / Mouth of the River Carron Figure A4.8: Working Area 3-2 / West Coast of the Port Figure A4.9: Working Area 3-3 / West Gate to the Port Figure A4.10: Working Area 3-4 / East Gate to the Port Figure A4.11: Working Area 3-5 / Mouth of the Grange Burn Figure A4.12: Working Area 4-1 / Upstream of M9 Figure A4.13: Working Area 4-2 / Flood Relief Channel – Rannoch Park Figure A4.14: Working Area 4-3 / Flood Relief Channel – Inchyra Road Figure A4.15: Working Area 4-4 / Flood Relief Channel – Whole-flats Road Figure A4.16: Working Area 4-5 / Grange Burn – Zetland Park Figure A4.17: Working Area 4-6 / Grange Burn – Dalgrain to Bo'Ness Road Figure A4.18: Working Area 4-7 / Grange Burn – Grangeburn Road Figure A4.19: Working Area 4-8 / Grange Burn – Petroineos Figure A4.20: Working Area 4-9 / Grange Burn – Mouth of Grange Burn Figure A4.21: Working Area 5-1 / Smiddy Brae & Avondale Road Figure A4.22: Working Area 5-2 / Flare Road & Road 33 Figure A4.23: Working Area 5-3 / Grangemouth Road Figure A4.24: Working Area 5-4 / Mouth of the River Avon Figure A4.25: Working Area 6-1 / Beach Road Figure A4.26: Working Area 6-2 / Mouth of River Avon Figure A4.27: Working Area 6-3 Chemical Works at River Avon Figure A4.28: Working Area 6 -4 / Water Treatment Works