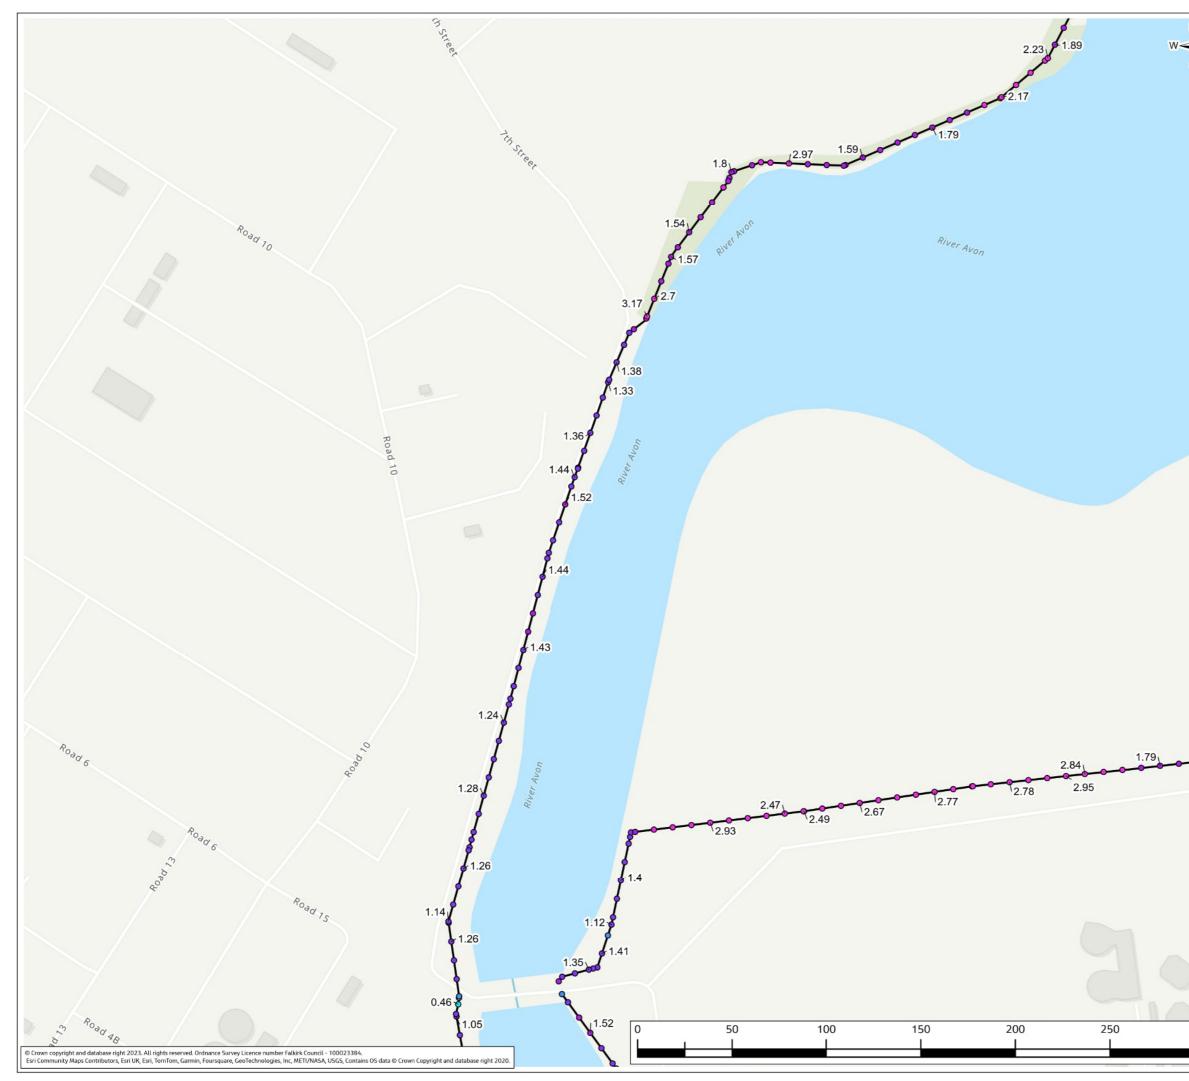

### Contents (links to appendix figures)

Figure A4.1: Working Area 1-1 / Stirling Road Figure A4.2: Working Area 1-2 / Carron Bridges Figure A4.3: Working Area 1-3 / Chapel Burn Figure A4.4: Working Area 1-4 / Dock Street Figure A4.5: Working Area 2-1 / Forth and Clyde Canal Lock Figure A4.6: Working Area 2-2 / Jarvie Plant/Rossco Properties Figure A4.7: Working Area 3-1 / Mouth of the River Carron Figure A4.8: Working Area 3-2 / West Coast of the Port Figure A4.9: Working Area 3-3 / West Gate to the Port Figure A4.10: Working Area 3-4 / East Gate to the Port Figure A4.11: Working Area 3-5 / Mouth of the Grange Burn Figure A4.12: Working Area 4-1 / Upstream of M9 Figure A4.13: Working Area 4-2 / Flood Relief Channel – Rannoch Park Figure A4.14: Working Area 4-3 / Flood Relief Channel – Inchyra Road Figure A4.15: Working Area 4-4 / Flood Relief Channel – Whole-flats Road Figure A4.16: Working Area 4-5 / Grange Burn – Zetland Park Figure A4.17: Working Area 4-6 / Grange Burn – Dalgrain to Bo'Ness Road Figure A4.18: Working Area 4-7 / Grange Burn – Grangeburn Road Figure A4.19: Working Area 4-8 / Grange Burn – Petroineos Figure A4.20: Working Area 4-9 / Grange Burn – Mouth of Grange Burn Figure A4.21: Working Area 5-1 / Smiddy Brae & Avondale Road Figure A4.22: Working Area 5-2 / Flare Road & Road 33 Figure A4.23: Working Area 5-3 / Grangemouth Road Figure A4.24: Working Area 5-4 / Mouth of the River Avon Figure A4.25: Working Area 6-1 / Beach Road Figure A4.26: Working Area 6-2 / Mouth of River Avon Figure A4.27: Working Area 6-3 Chemical Works at River Avon Figure A4.28: Working Area 6 -4 / Water Treatment Works