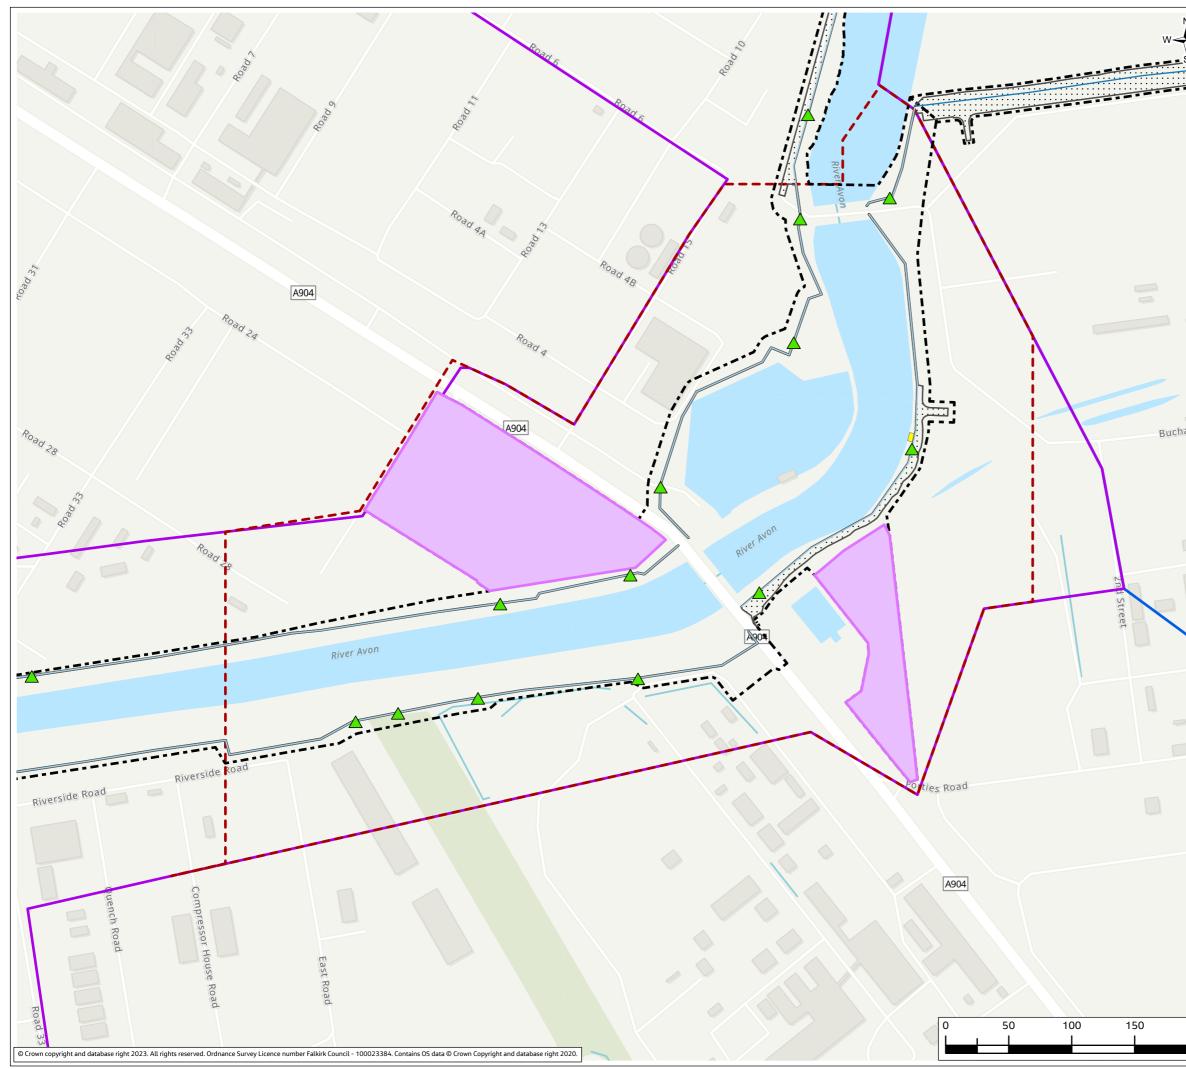

### Contents (links to appendix figures)

Figure A4.1: Working Area 1-1 / Stirling Road Figure A4.2: Working Area 1-2 / Carron Bridges Figure A4.3: Working Area 1-3 / Chapel Burn Figure A4.4: Working Area 1-4 / Dock Street Figure A4.5: Working Area 2-1 / Forth and Clyde Canal Lock Figure A4.6: Working Area 2-2 / Jarvie Plant/Rossco Properties Figure A4.7: Working Area 3-1 / Mouth of the River Carron Figure A4.8: Working Area 3-2 / West Coast of the Port Figure A4.9: Working Area 3-3 / West Gate to the Port Figure A4.10: Working Area 3-4 / East Gate to the Port Figure A4.11: Working Area 3-5 / Mouth of the Grange Burn Figure A4.12: Working Area 4-1 / Upstream of M9 Figure A4.13: Working Area 4-2 / Flood Relief Channel – Rannoch Park Figure A4.14: Working Area 4-3 / Flood Relief Channel – Inchyra Road Figure A4.15: Working Area 4-4 / Flood Relief Channel – Whole-flats Road Figure A4.16: Working Area 4-5 / Grange Burn – Zetland Park Figure A4.17: Working Area 4-6 / Grange Burn – Dalgrain to Bo'Ness Road Figure A4.18: Working Area 4-7 / Grange Burn – Grangeburn Road Figure A4.19: Working Area 4-8 / Grange Burn – Petroineos Figure A4.20: Working Area 4-9 / Grange Burn – Mouth of Grange Burn Figure A4.21: Working Area 5-1 / Smiddy Brae & Avondale Road Figure A4.22: Working Area 5-2 / Flare Road & Road 33 Figure A4.23: Working Area 5-3 / Grangemouth Road Figure A4.24: Working Area 5-4 / Mouth of the River Avon Figure A4.25: Working Area 6-1 / Beach Road Figure A4.26: Working Area 6-2 / Mouth of River Avon Figure A4.27: Working Area 6-3 Chemical Works at River Avon Figure A4.28: Working Area 6 -4 / Water Treatment Works