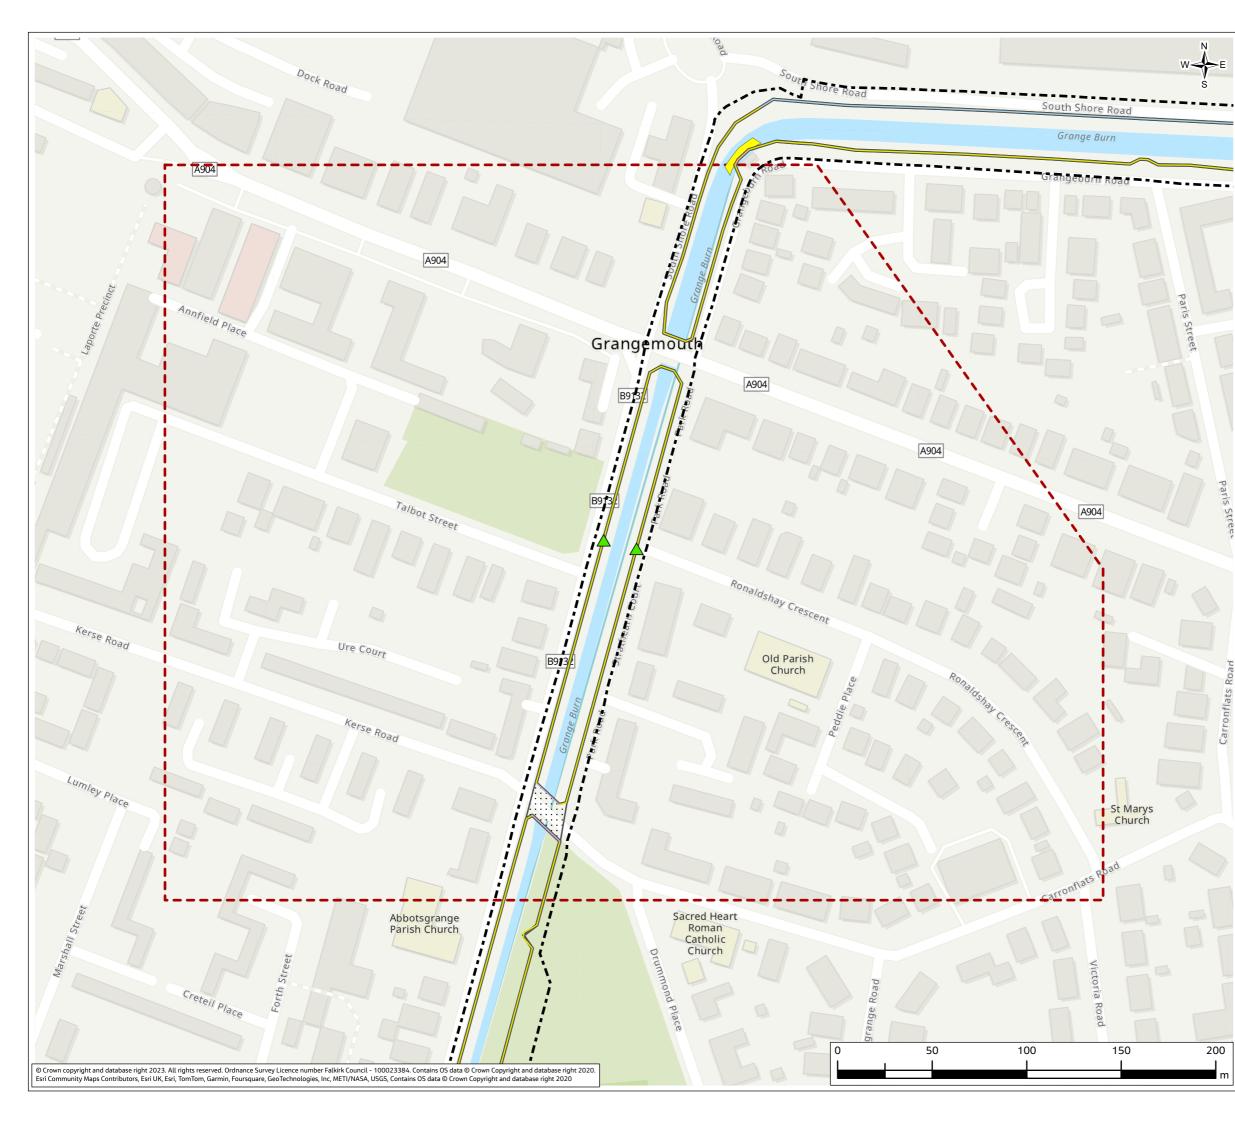

### Contents (links to appendix figures)

Figure A4.1: Working Area 1-1 / Stirling Road Figure A4.2: Working Area 1-2 / Carron Bridges Figure A4.3: Working Area 1-3 / Chapel Burn Figure A4.4: Working Area 1-4 / Dock Street Figure A4.5: Working Area 2-1 / Forth and Clyde Canal Lock Figure A4.6: Working Area 2-2 / Jarvie Plant/Rossco Properties Figure A4.7: Working Area 3-1 / Mouth of the River Carron Figure A4.8: Working Area 3-2 / West Coast of the Port Figure A4.9: Working Area 3-3 / West Gate to the Port Figure A4.10: Working Area 3-4 / East Gate to the Port Figure A4.11: Working Area 3-5 / Mouth of the Grange Burn Figure A4.12: Working Area 4-1 / Upstream of M9 Figure A4.13: Working Area 4-2 / Flood Relief Channel – Rannoch Park Figure A4.14: Working Area 4-3 / Flood Relief Channel – Inchyra Road Figure A4.15: Working Area 4-4 / Flood Relief Channel – Whole-flats Road Figure A4.16: Working Area 4-5 / Grange Burn – Zetland Park Figure A4.17: Working Area 4-6 / Grange Burn – Dalgrain to Bo'Ness Road Figure A4.18: Working Area 4-7 / Grange Burn – Grangeburn Road Figure A4.19: Working Area 4-8 / Grange Burn – Petroineos Figure A4.20: Working Area 4-9 / Grange Burn – Mouth of Grange Burn Figure A4.21: Working Area 5-1 / Smiddy Brae & Avondale Road Figure A4.22: Working Area 5-2 / Flare Road & Road 33 Figure A4.23: Working Area 5-3 / Grangemouth Road Figure A4.24: Working Area 5-4 / Mouth of the River Avon Figure A4.25: Working Area 6-1 / Beach Road Figure A4.26: Working Area 6-2 / Mouth of River Avon Figure A4.27: Working Area 6-3 Chemical Works at River Avon Figure A4.28: Working Area 6 -4 / Water Treatment Works