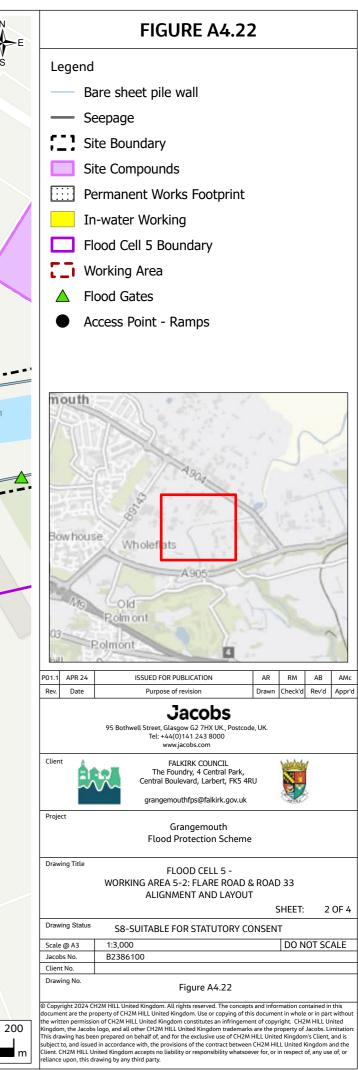

### Contents (links to appendix figures)

Figure A4.1: Working Area 1-1 / Stirling Road Figure A4.2: Working Area 1-2 / Carron Bridges Figure A4.3: Working Area 1-3 / Chapel Burn Figure A4.4: Working Area 1-4 / Dock Street Figure A4.5: Working Area 2-1 / Forth and Clyde Canal Lock Figure A4.6: Working Area 2-2 / Jarvie Plant/Rossco Properties Figure A4.7: Working Area 3-1 / Mouth of the River Carron Figure A4.8: Working Area 3-2 / West Coast of the Port Figure A4.9: Working Area 3-3 / West Gate to the Port Figure A4.10: Working Area 3-4 / East Gate to the Port Figure A4.11: Working Area 3-5 / Mouth of the Grange Burn Figure A4.12: Working Area 4-1 / Upstream of M9 Figure A4.13: Working Area 4-2 / Flood Relief Channel – Rannoch Park Figure A4.14: Working Area 4-3 / Flood Relief Channel – Inchyra Road Figure A4.15: Working Area 4-4 / Flood Relief Channel – Whole-flats Road Figure A4.16: Working Area 4-5 / Grange Burn – Zetland Park Figure A4.17: Working Area 4-6 / Grange Burn – Dalgrain to Bo'Ness Road Figure A4.18: Working Area 4-7 / Grange Burn – Grangeburn Road Figure A4.19: Working Area 4-8 / Grange Burn – Petroineos Figure A4.20: Working Area 4-9 / Grange Burn – Mouth of Grange Burn Figure A4.21: Working Area 5-1 / Smiddy Brae & Avondale Road Figure A4.22: Working Area 5-2 / Flare Road & Road 33 Figure A4.23: Working Area 5-3 / Grangemouth Road Figure A4.24: Working Area 5-4 / Mouth of the River Avon Figure A4.25: Working Area 6-1 / Beach Road Figure A4.26: Working Area 6-2 / Mouth of River Avon Figure A4.27: Working Area 6-3 Chemical Works at River Avon Figure A4.28: Working Area 6 -4 / Water Treatment Works