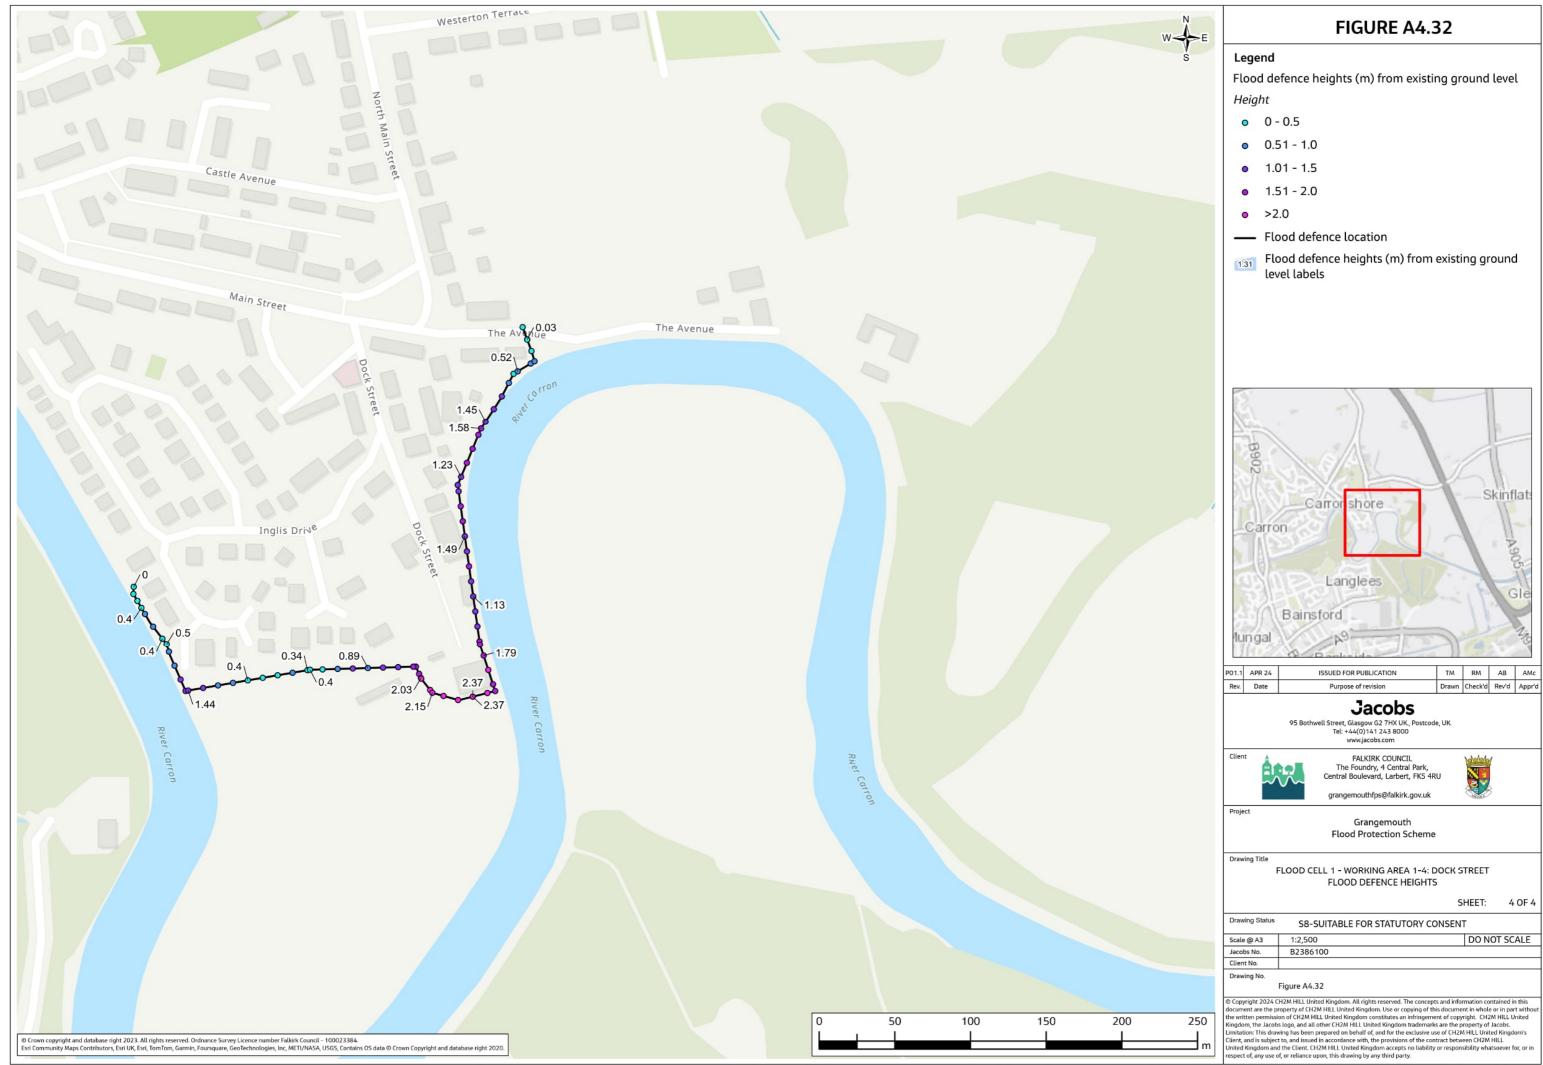

### Contents (links to appendix figures)

Figure A4.1: Working Area 1-1 / Stirling Road Figure A4.2: Working Area 1-2 / Carron Bridges Figure A4.3: Working Area 1-3 / Chapel Burn Figure A4.4: Working Area 1-4 / Dock Street Figure A4.5: Working Area 2-1 / Forth and Clyde Canal Lock Figure A4.6: Working Area 2-2 / Jarvie Plant/Rossco Properties Figure A4.7: Working Area 3-1 / Mouth of the River Carron Figure A4.8: Working Area 3-2 / West Coast of the Port Figure A4.9: Working Area 3-3 / West Gate to the Port Figure A4.10: Working Area 3-4 / East Gate to the Port Figure A4.11: Working Area 3-5 / Mouth of the Grange Burn Figure A4.12: Working Area 4-1 / Upstream of M9 Figure A4.13: Working Area 4-2 / Flood Relief Channel – Rannoch Park Figure A4.14: Working Area 4-3 / Flood Relief Channel – Inchyra Road Figure A4.15: Working Area 4-4 / Flood Relief Channel – Whole-flats Road Figure A4.16: Working Area 4-5 / Grange Burn – Zetland Park Figure A4.17: Working Area 4-6 / Grange Burn – Dalgrain to Bo'Ness Road Figure A4.18: Working Area 4-7 / Grange Burn – Grangeburn Road Figure A4.19: Working Area 4-8 / Grange Burn – Petroineos Figure A4.20: Working Area 4-9 / Grange Burn – Mouth of Grange Burn Figure A4.21: Working Area 5-1 / Smiddy Brae & Avondale Road Figure A4.22: Working Area 5-2 / Flare Road & Road 33 Figure A4.23: Working Area 5-3 / Grangemouth Road Figure A4.24: Working Area 5-4 / Mouth of the River Avon Figure A4.25: Working Area 6-1 / Beach Road Figure A4.26: Working Area 6-2 / Mouth of River Avon Figure A4.27: Working Area 6-3 Chemical Works at River Avon Figure A4.28: Working Area 6 -4 / Water Treatment Works