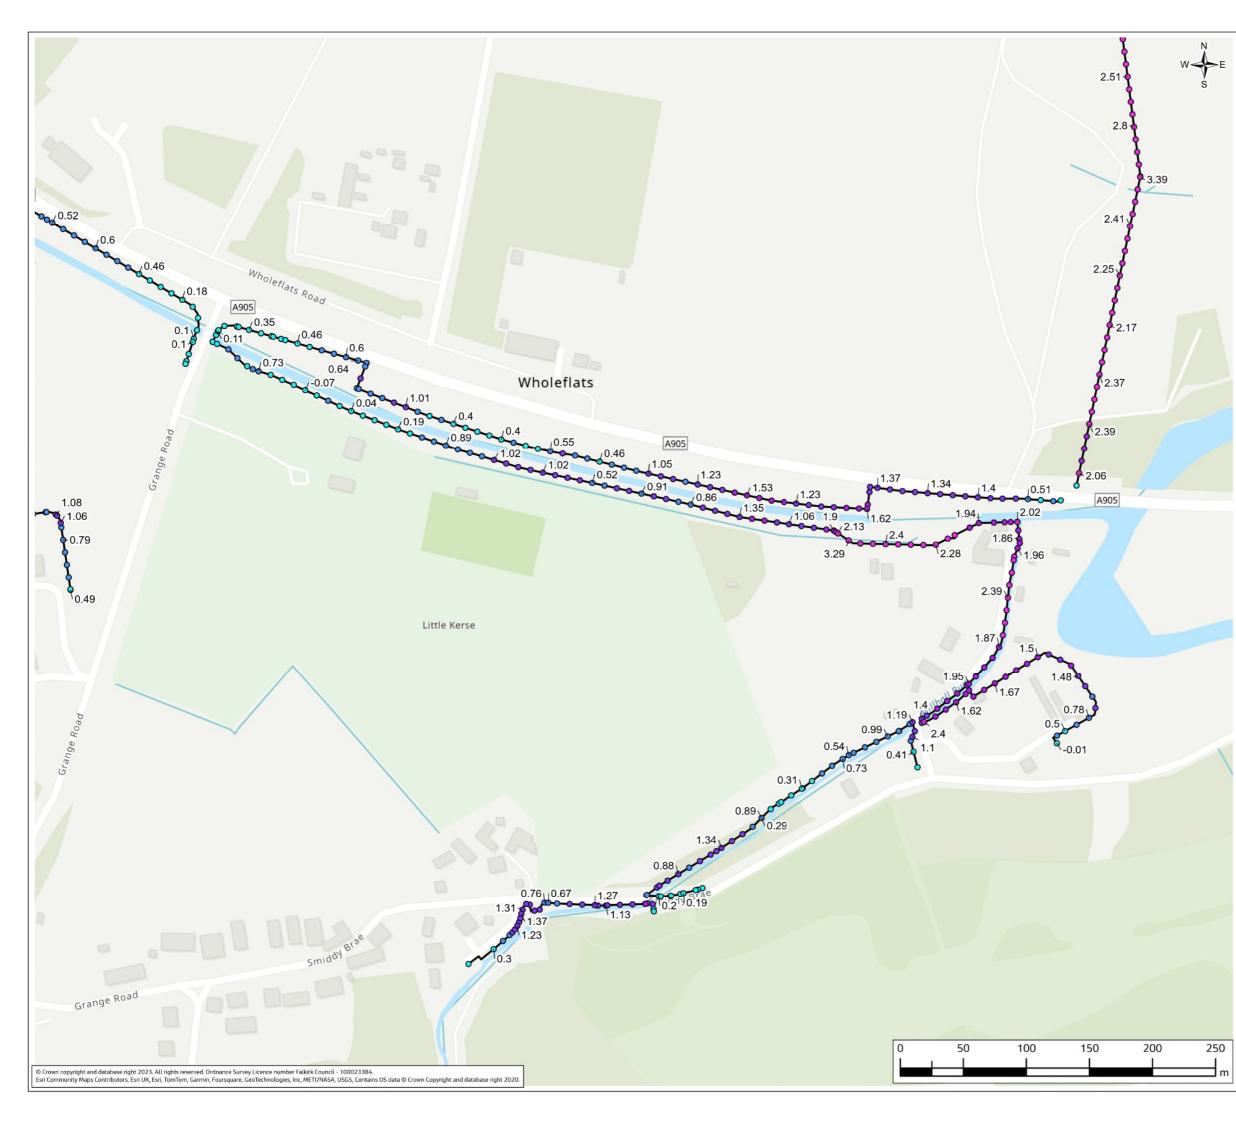

### Contents (links to appendix figures)

Figure A4.1: Working Area 1-1 / Stirling Road Figure A4.2: Working Area 1-2 / Carron Bridges Figure A4.3: Working Area 1-3 / Chapel Burn Figure A4.4: Working Area 1-4 / Dock Street Figure A4.5: Working Area 2-1 / Forth and Clyde Canal Lock Figure A4.6: Working Area 2-2 / Jarvie Plant/Rossco Properties Figure A4.7: Working Area 3-1 / Mouth of the River Carron Figure A4.8: Working Area 3-2 / West Coast of the Port Figure A4.9: Working Area 3-3 / West Gate to the Port Figure A4.10: Working Area 3-4 / East Gate to the Port Figure A4.11: Working Area 3-5 / Mouth of the Grange Burn Figure A4.12: Working Area 4-1 / Upstream of M9 Figure A4.13: Working Area 4-2 / Flood Relief Channel – Rannoch Park Figure A4.14: Working Area 4-3 / Flood Relief Channel – Inchyra Road Figure A4.15: Working Area 4-4 / Flood Relief Channel – Whole-flats Road Figure A4.16: Working Area 4-5 / Grange Burn – Zetland Park Figure A4.17: Working Area 4-6 / Grange Burn – Dalgrain to Bo'Ness Road Figure A4.18: Working Area 4-7 / Grange Burn – Grangeburn Road Figure A4.19: Working Area 4-8 / Grange Burn – Petroineos Figure A4.20: Working Area 4-9 / Grange Burn – Mouth of Grange Burn Figure A4.21: Working Area 5-1 / Smiddy Brae & Avondale Road Figure A4.22: Working Area 5-2 / Flare Road & Road 33 Figure A4.23: Working Area 5-3 / Grangemouth Road Figure A4.24: Working Area 5-4 / Mouth of the River Avon Figure A4.25: Working Area 6-1 / Beach Road Figure A4.26: Working Area 6-2 / Mouth of River Avon Figure A4.27: Working Area 6-3 Chemical Works at River Avon Figure A4.28: Working Area 6 -4 / Water Treatment Works