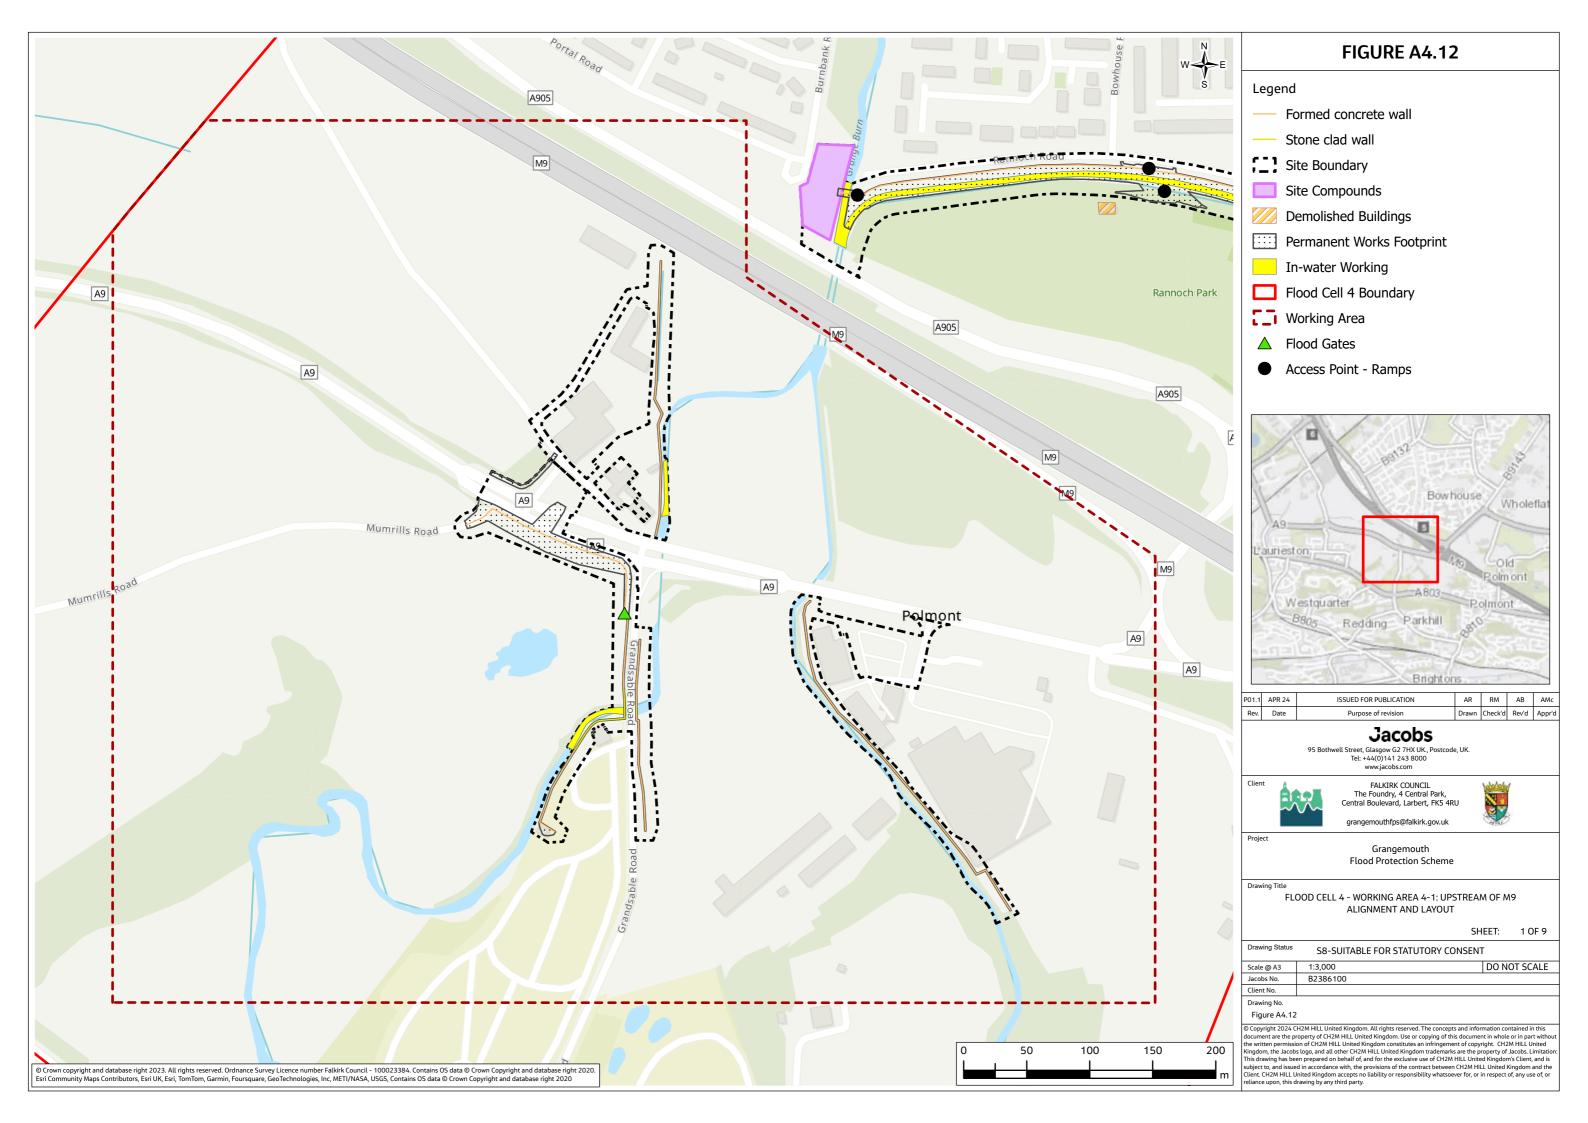

### Contents (links to appendix figures)

Figure A4.1: Working Area 1-1 / Stirling Road Figure A4.2: Working Area 1-2 / Carron Bridges Figure A4.3: Working Area 1-3 / Chapel Burn Figure A4.4: Working Area 1-4 / Dock Street Figure A4.5: Working Area 2-1 / Forth and Clyde Canal Lock Figure A4.6: Working Area 2-2 / Jarvie Plant/Rossco Properties Figure A4.7: Working Area 3-1 / Mouth of the River Carron Figure A4.8: Working Area 3-2 / West Coast of the Port Figure A4.9: Working Area 3-3 / West Gate to the Port Figure A4.10: Working Area 3-4 / East Gate to the Port Figure A4.11: Working Area 3-5 / Mouth of the Grange Burn Figure A4.12: Working Area 4-1 / Upstream of M9 Figure A4.13: Working Area 4-2 / Flood Relief Channel – Rannoch Park Figure A4.14: Working Area 4-3 / Flood Relief Channel – Inchyra Road Figure A4.15: Working Area 4-4 / Flood Relief Channel – Whole-flats Road Figure A4.16: Working Area 4-5 / Grange Burn – Zetland Park Figure A4.17: Working Area 4-6 / Grange Burn – Dalgrain to Bo'Ness Road Figure A4.18: Working Area 4-7 / Grange Burn – Grangeburn Road Figure A4.19: Working Area 4-8 / Grange Burn – Petroineos Figure A4.20: Working Area 4-9 / Grange Burn – Mouth of Grange Burn Figure A4.21: Working Area 5-1 / Smiddy Brae & Avondale Road Figure A4.22: Working Area 5-2 / Flare Road & Road 33 Figure A4.23: Working Area 5-3 / Grangemouth Road Figure A4.24: Working Area 5-4 / Mouth of the River Avon Figure A4.25: Working Area 6-1 / Beach Road Figure A4.26: Working Area 6-2 / Mouth of River Avon Figure A4.27: Working Area 6-3 Chemical Works at River Avon Figure A4.28: Working Area 6 -4 / Water Treatment Works