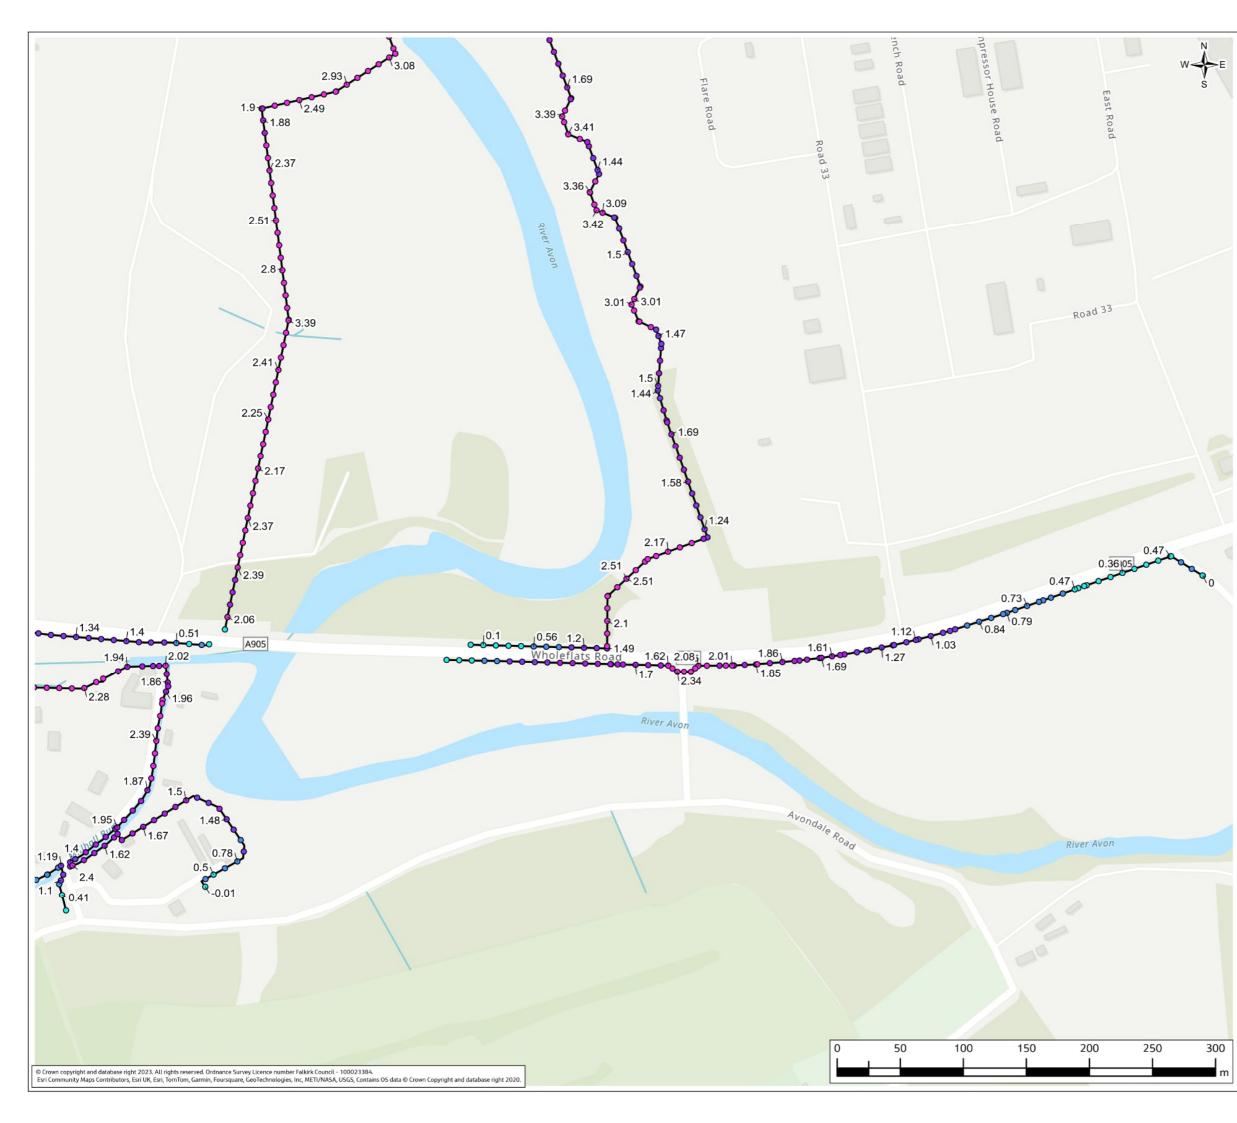

### Contents (links to appendix figures)

Figure A4.1: Working Area 1-1 / Stirling Road Figure A4.2: Working Area 1-2 / Carron Bridges Figure A4.3: Working Area 1-3 / Chapel Burn Figure A4.4: Working Area 1-4 / Dock Street Figure A4.5: Working Area 2-1 / Forth and Clyde Canal Lock Figure A4.6: Working Area 2-2 / Jarvie Plant/Rossco Properties Figure A4.7: Working Area 3-1 / Mouth of the River Carron Figure A4.8: Working Area 3-2 / West Coast of the Port Figure A4.9: Working Area 3-3 / West Gate to the Port Figure A4.10: Working Area 3-4 / East Gate to the Port Figure A4.11: Working Area 3-5 / Mouth of the Grange Burn Figure A4.12: Working Area 4-1 / Upstream of M9 Figure A4.13: Working Area 4-2 / Flood Relief Channel – Rannoch Park Figure A4.14: Working Area 4-3 / Flood Relief Channel – Inchyra Road Figure A4.15: Working Area 4-4 / Flood Relief Channel – Whole-flats Road Figure A4.16: Working Area 4-5 / Grange Burn – Zetland Park Figure A4.17: Working Area 4-6 / Grange Burn – Dalgrain to Bo'Ness Road Figure A4.18: Working Area 4-7 / Grange Burn – Grangeburn Road Figure A4.19: Working Area 4-8 / Grange Burn – Petroineos Figure A4.20: Working Area 4-9 / Grange Burn – Mouth of Grange Burn Figure A4.21: Working Area 5-1 / Smiddy Brae & Avondale Road Figure A4.22: Working Area 5-2 / Flare Road & Road 33 Figure A4.23: Working Area 5-3 / Grangemouth Road Figure A4.24: Working Area 5-4 / Mouth of the River Avon Figure A4.25: Working Area 6-1 / Beach Road Figure A4.26: Working Area 6-2 / Mouth of River Avon Figure A4.27: Working Area 6-3 Chemical Works at River Avon Figure A4.28: Working Area 6 -4 / Water Treatment Works