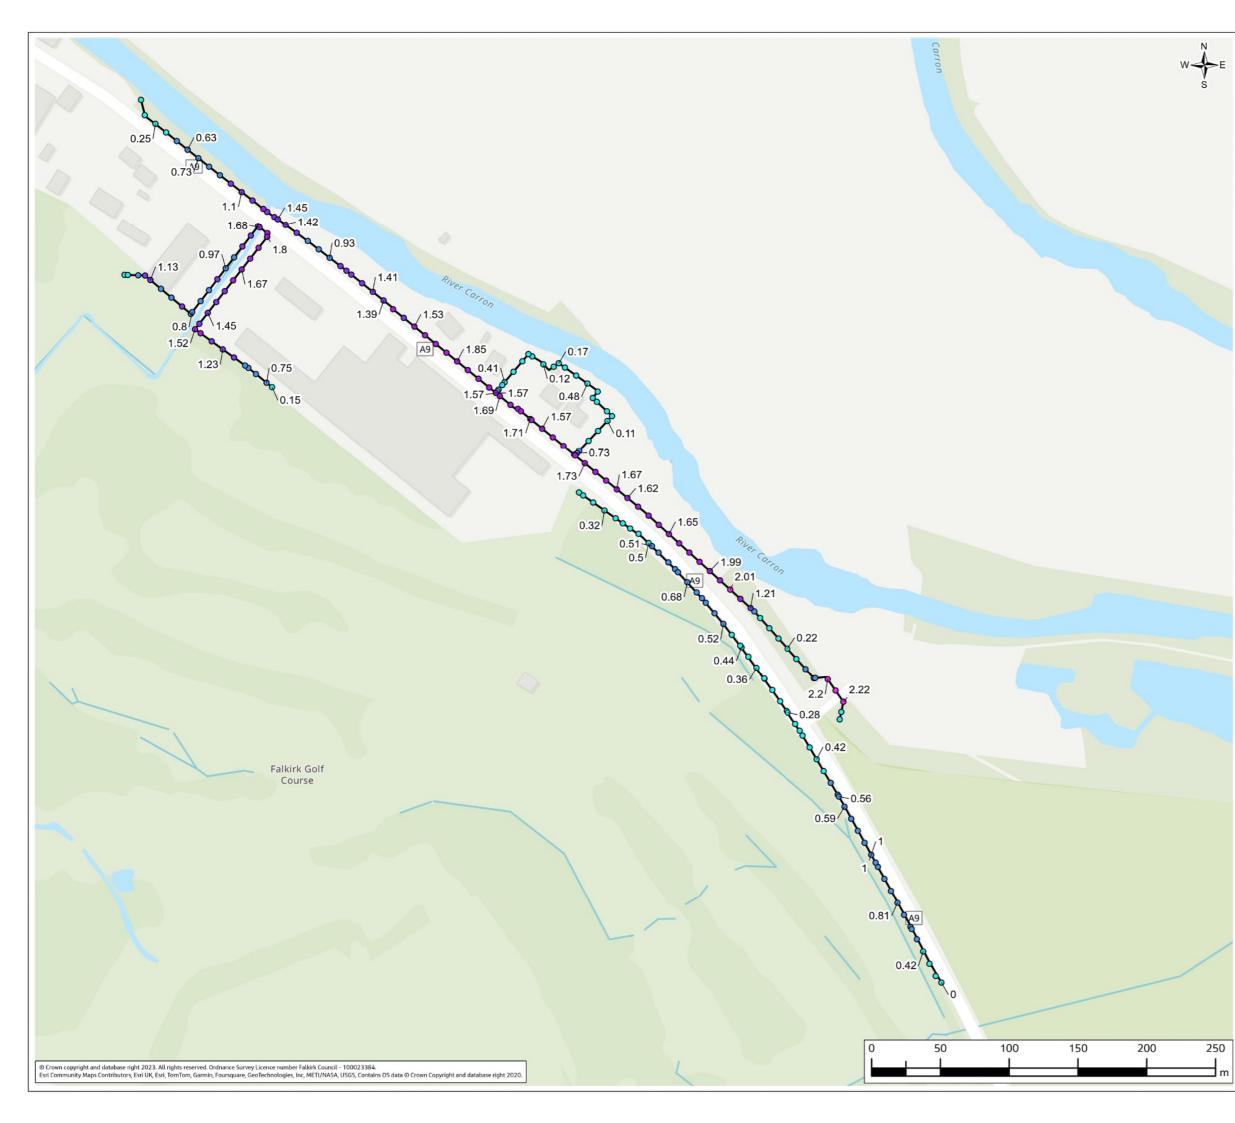

### Contents (links to appendix figures)

Figure A4.1: Working Area 1-1 / Stirling Road Figure A4.2: Working Area 1-2 / Carron Bridges Figure A4.3: Working Area 1-3 / Chapel Burn Figure A4.4: Working Area 1-4 / Dock Street Figure A4.5: Working Area 2-1 / Forth and Clyde Canal Lock Figure A4.6: Working Area 2-2 / Jarvie Plant/Rossco Properties Figure A4.7: Working Area 3-1 / Mouth of the River Carron Figure A4.8: Working Area 3-2 / West Coast of the Port Figure A4.9: Working Area 3-3 / West Gate to the Port Figure A4.10: Working Area 3-4 / East Gate to the Port Figure A4.11: Working Area 3-5 / Mouth of the Grange Burn Figure A4.12: Working Area 4-1 / Upstream of M9 Figure A4.13: Working Area 4-2 / Flood Relief Channel – Rannoch Park Figure A4.14: Working Area 4-3 / Flood Relief Channel – Inchyra Road Figure A4.15: Working Area 4-4 / Flood Relief Channel – Whole-flats Road Figure A4.16: Working Area 4-5 / Grange Burn – Zetland Park Figure A4.17: Working Area 4-6 / Grange Burn – Dalgrain to Bo'Ness Road Figure A4.18: Working Area 4-7 / Grange Burn – Grangeburn Road Figure A4.19: Working Area 4-8 / Grange Burn – Petroineos Figure A4.20: Working Area 4-9 / Grange Burn – Mouth of Grange Burn Figure A4.21: Working Area 5-1 / Smiddy Brae & Avondale Road Figure A4.22: Working Area 5-2 / Flare Road & Road 33 Figure A4.23: Working Area 5-3 / Grangemouth Road Figure A4.24: Working Area 5-4 / Mouth of the River Avon Figure A4.25: Working Area 6-1 / Beach Road Figure A4.26: Working Area 6-2 / Mouth of River Avon Figure A4.27: Working Area 6-3 Chemical Works at River Avon Figure A4.28: Working Area 6 -4 / Water Treatment Works