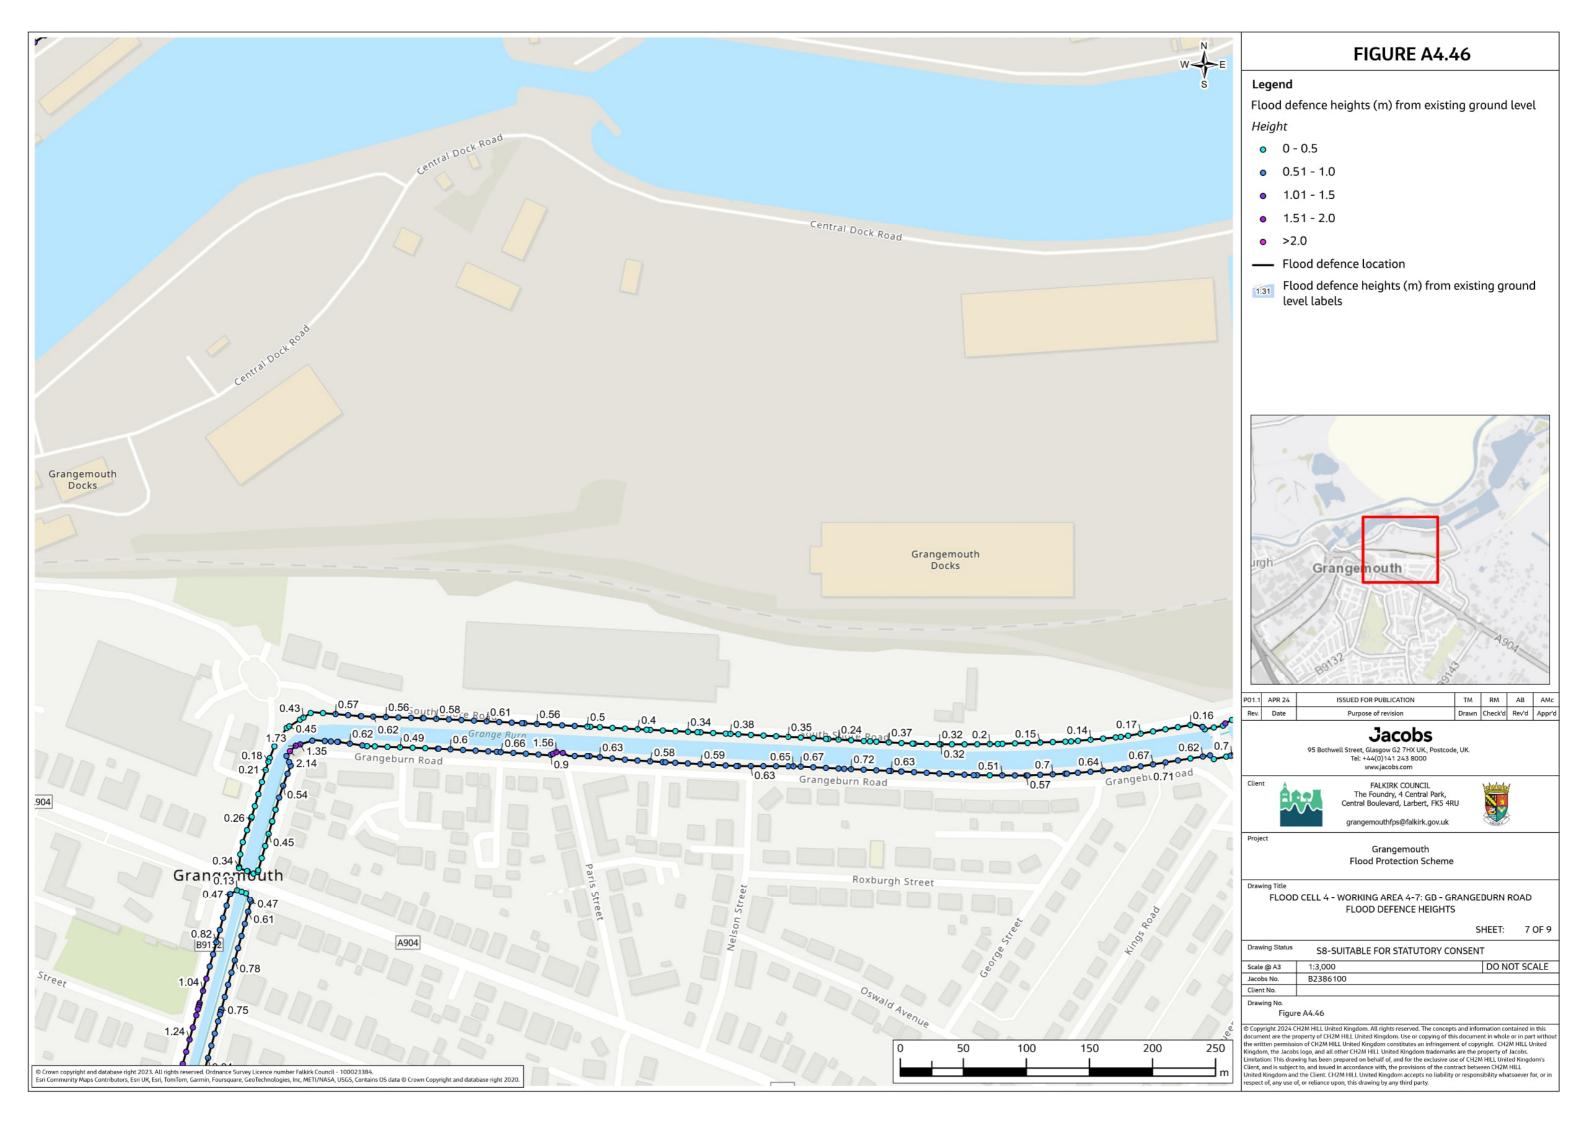

### Contents (links to appendix figures)

Figure A4.1: Working Area 1-1 / Stirling Road Figure A4.2: Working Area 1-2 / Carron Bridges Figure A4.3: Working Area 1-3 / Chapel Burn Figure A4.4: Working Area 1-4 / Dock Street Figure A4.5: Working Area 2-1 / Forth and Clyde Canal Lock Figure A4.6: Working Area 2-2 / Jarvie Plant/Rossco Properties Figure A4.7: Working Area 3-1 / Mouth of the River Carron Figure A4.8: Working Area 3-2 / West Coast of the Port Figure A4.9: Working Area 3-3 / West Gate to the Port Figure A4.10: Working Area 3-4 / East Gate to the Port Figure A4.11: Working Area 3-5 / Mouth of the Grange Burn Figure A4.12: Working Area 4-1 / Upstream of M9 Figure A4.13: Working Area 4-2 / Flood Relief Channel – Rannoch Park Figure A4.14: Working Area 4-3 / Flood Relief Channel – Inchyra Road Figure A4.15: Working Area 4-4 / Flood Relief Channel – Whole-flats Road Figure A4.16: Working Area 4-5 / Grange Burn – Zetland Park Figure A4.17: Working Area 4-6 / Grange Burn – Dalgrain to Bo'Ness Road Figure A4.18: Working Area 4-7 / Grange Burn – Grangeburn Road Figure A4.19: Working Area 4-8 / Grange Burn – Petroineos Figure A4.20: Working Area 4-9 / Grange Burn – Mouth of Grange Burn Figure A4.21: Working Area 5-1 / Smiddy Brae & Avondale Road Figure A4.22: Working Area 5-2 / Flare Road & Road 33 Figure A4.23: Working Area 5-3 / Grangemouth Road Figure A4.24: Working Area 5-4 / Mouth of the River Avon Figure A4.25: Working Area 6-1 / Beach Road Figure A4.26: Working Area 6-2 / Mouth of River Avon Figure A4.27: Working Area 6-3 Chemical Works at River Avon Figure A4.28: Working Area 6 -4 / Water Treatment Works