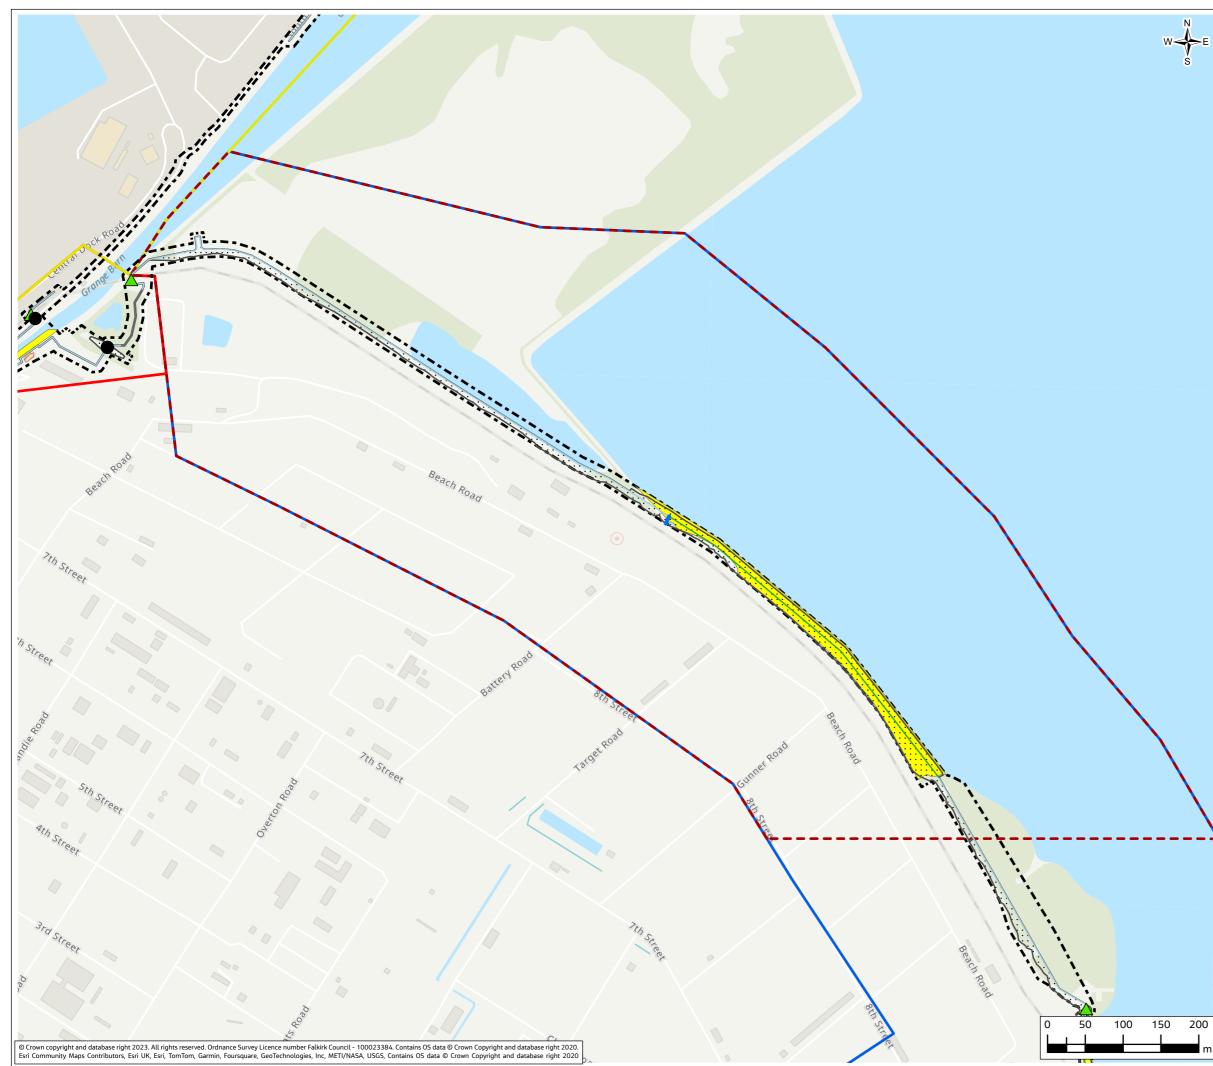

### Contents (links to appendix figures)

Figure A4.1: Working Area 1-1 / Stirling Road Figure A4.2: Working Area 1-2 / Carron Bridges Figure A4.3: Working Area 1-3 / Chapel Burn Figure A4.4: Working Area 1-4 / Dock Street Figure A4.5: Working Area 2-1 / Forth and Clyde Canal Lock Figure A4.6: Working Area 2-2 / Jarvie Plant/Rossco Properties Figure A4.7: Working Area 3-1 / Mouth of the River Carron Figure A4.8: Working Area 3-2 / West Coast of the Port Figure A4.9: Working Area 3-3 / West Gate to the Port Figure A4.10: Working Area 3-4 / East Gate to the Port Figure A4.11: Working Area 3-5 / Mouth of the Grange Burn Figure A4.12: Working Area 4-1 / Upstream of M9 Figure A4.13: Working Area 4-2 / Flood Relief Channel – Rannoch Park Figure A4.14: Working Area 4-3 / Flood Relief Channel – Inchyra Road Figure A4.15: Working Area 4-4 / Flood Relief Channel – Whole-flats Road Figure A4.16: Working Area 4-5 / Grange Burn – Zetland Park Figure A4.17: Working Area 4-6 / Grange Burn – Dalgrain to Bo'Ness Road Figure A4.18: Working Area 4-7 / Grange Burn – Grangeburn Road Figure A4.19: Working Area 4-8 / Grange Burn – Petroineos Figure A4.20: Working Area 4-9 / Grange Burn – Mouth of Grange Burn Figure A4.21: Working Area 5-1 / Smiddy Brae & Avondale Road Figure A4.22: Working Area 5-2 / Flare Road & Road 33 Figure A4.23: Working Area 5-3 / Grangemouth Road Figure A4.24: Working Area 5-4 / Mouth of the River Avon Figure A4.25: Working Area 6-1 / Beach Road Figure A4.26: Working Area 6-2 / Mouth of River Avon Figure A4.27: Working Area 6-3 Chemical Works at River Avon Figure A4.28: Working Area 6 -4 / Water Treatment Works