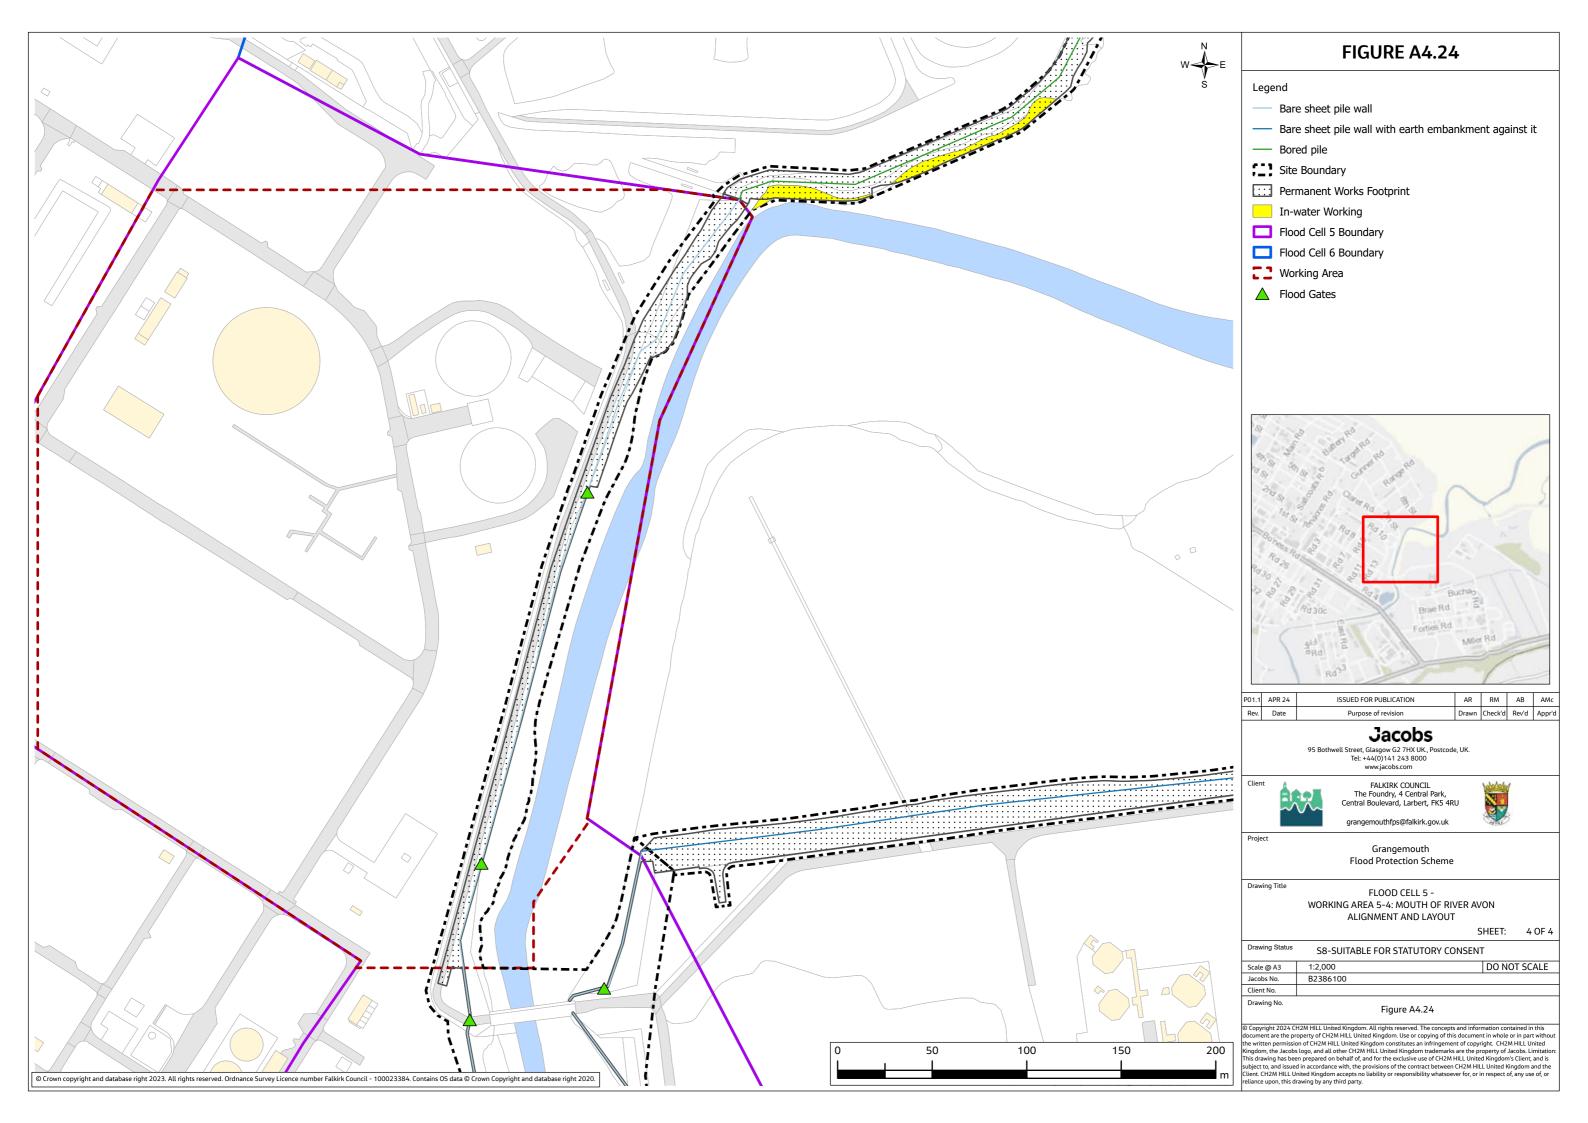

### Contents (links to appendix figures)

Figure A4.1: Working Area 1-1 / Stirling Road Figure A4.2: Working Area 1-2 / Carron Bridges Figure A4.3: Working Area 1-3 / Chapel Burn Figure A4.4: Working Area 1-4 / Dock Street Figure A4.5: Working Area 2-1 / Forth and Clyde Canal Lock Figure A4.6: Working Area 2-2 / Jarvie Plant/Rossco Properties Figure A4.7: Working Area 3-1 / Mouth of the River Carron Figure A4.8: Working Area 3-2 / West Coast of the Port Figure A4.9: Working Area 3-3 / West Gate to the Port Figure A4.10: Working Area 3-4 / East Gate to the Port Figure A4.11: Working Area 3-5 / Mouth of the Grange Burn Figure A4.12: Working Area 4-1 / Upstream of M9 Figure A4.13: Working Area 4-2 / Flood Relief Channel – Rannoch Park Figure A4.14: Working Area 4-3 / Flood Relief Channel – Inchyra Road Figure A4.15: Working Area 4-4 / Flood Relief Channel – Whole-flats Road Figure A4.16: Working Area 4-5 / Grange Burn – Zetland Park Figure A4.17: Working Area 4-6 / Grange Burn – Dalgrain to Bo'Ness Road Figure A4.18: Working Area 4-7 / Grange Burn – Grangeburn Road Figure A4.19: Working Area 4-8 / Grange Burn – Petroineos Figure A4.20: Working Area 4-9 / Grange Burn – Mouth of Grange Burn Figure A4.21: Working Area 5-1 / Smiddy Brae & Avondale Road Figure A4.22: Working Area 5-2 / Flare Road & Road 33 Figure A4.23: Working Area 5-3 / Grangemouth Road Figure A4.24: Working Area 5-4 / Mouth of the River Avon Figure A4.25: Working Area 6-1 / Beach Road Figure A4.26: Working Area 6-2 / Mouth of River Avon Figure A4.27: Working Area 6-3 Chemical Works at River Avon Figure A4.28: Working Area 6 -4 / Water Treatment Works