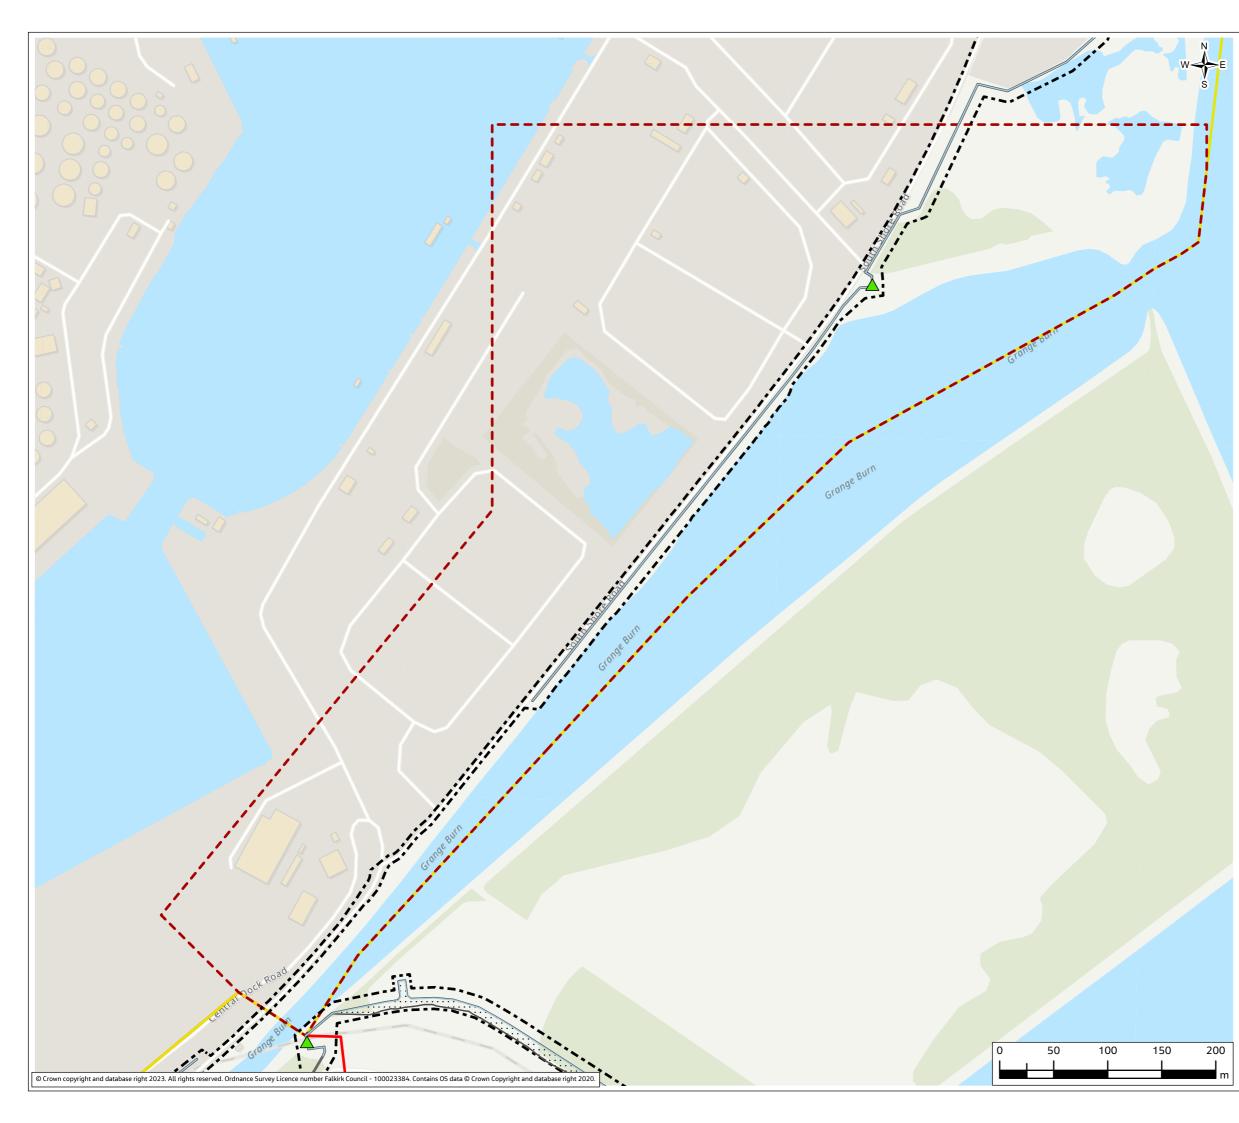

### Contents (links to appendix figures)

Figure A4.1: Working Area 1-1 / Stirling Road Figure A4.2: Working Area 1-2 / Carron Bridges Figure A4.3: Working Area 1-3 / Chapel Burn Figure A4.4: Working Area 1-4 / Dock Street Figure A4.5: Working Area 2-1 / Forth and Clyde Canal Lock Figure A4.6: Working Area 2-2 / Jarvie Plant/Rossco Properties Figure A4.7: Working Area 3-1 / Mouth of the River Carron Figure A4.8: Working Area 3-2 / West Coast of the Port Figure A4.9: Working Area 3-3 / West Gate to the Port Figure A4.10: Working Area 3-4 / East Gate to the Port Figure A4.11: Working Area 3-5 / Mouth of the Grange Burn Figure A4.12: Working Area 4-1 / Upstream of M9 Figure A4.13: Working Area 4-2 / Flood Relief Channel – Rannoch Park Figure A4.14: Working Area 4-3 / Flood Relief Channel – Inchyra Road Figure A4.15: Working Area 4-4 / Flood Relief Channel – Whole-flats Road Figure A4.16: Working Area 4-5 / Grange Burn – Zetland Park Figure A4.17: Working Area 4-6 / Grange Burn – Dalgrain to Bo'Ness Road Figure A4.18: Working Area 4-7 / Grange Burn – Grangeburn Road Figure A4.19: Working Area 4-8 / Grange Burn – Petroineos Figure A4.20: Working Area 4-9 / Grange Burn – Mouth of Grange Burn Figure A4.21: Working Area 5-1 / Smiddy Brae & Avondale Road Figure A4.22: Working Area 5-2 / Flare Road & Road 33 Figure A4.23: Working Area 5-3 / Grangemouth Road Figure A4.24: Working Area 5-4 / Mouth of the River Avon Figure A4.25: Working Area 6-1 / Beach Road Figure A4.26: Working Area 6-2 / Mouth of River Avon Figure A4.27: Working Area 6-3 Chemical Works at River Avon Figure A4.28: Working Area 6 -4 / Water Treatment Works