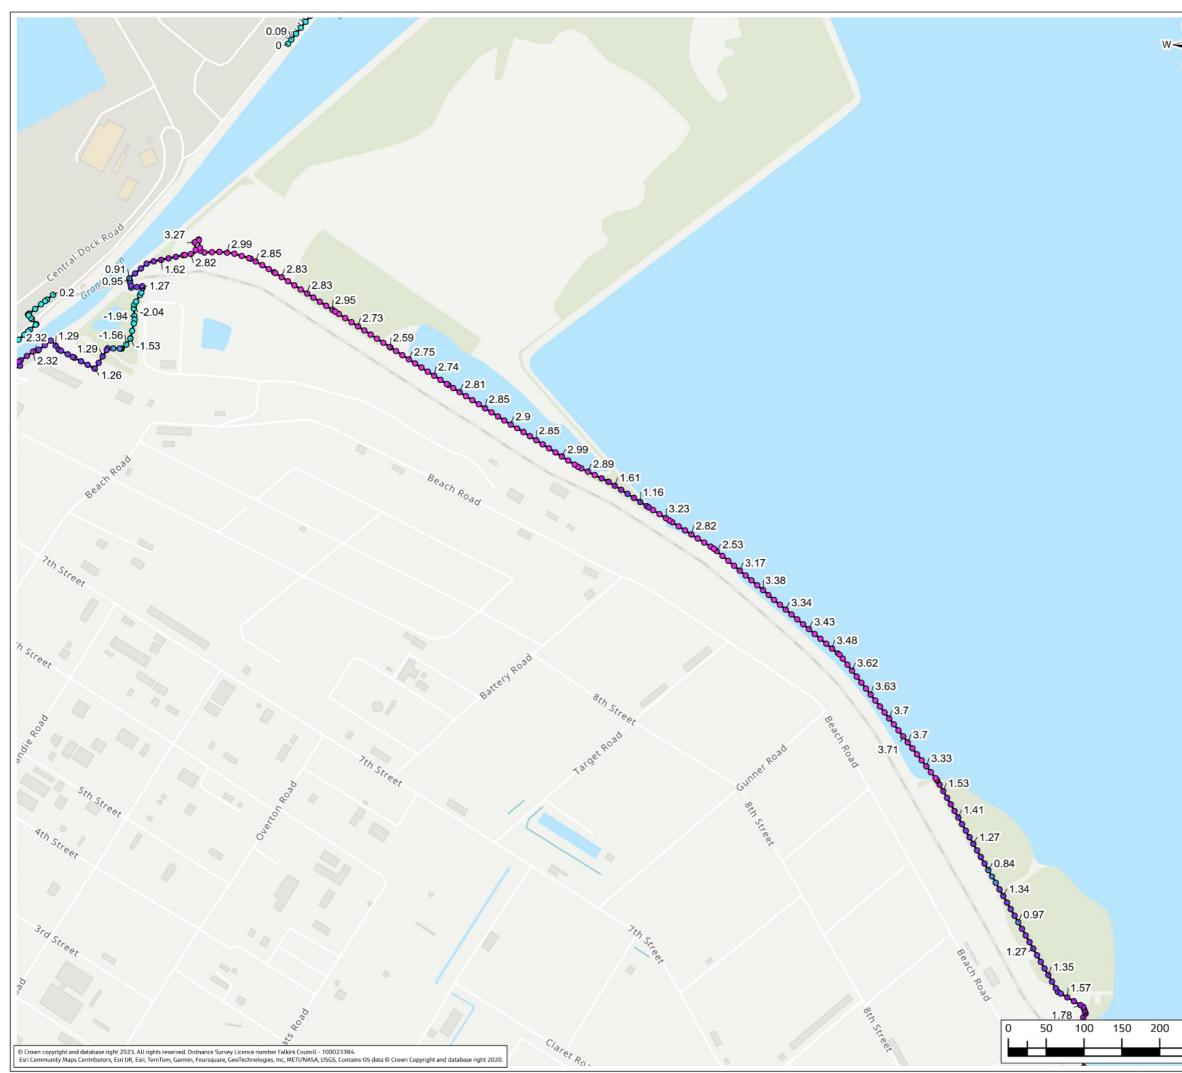

### Contents (links to appendix figures)

Figure A4.1: Working Area 1-1 / Stirling Road Figure A4.2: Working Area 1-2 / Carron Bridges Figure A4.3: Working Area 1-3 / Chapel Burn Figure A4.4: Working Area 1-4 / Dock Street Figure A4.5: Working Area 2-1 / Forth and Clyde Canal Lock Figure A4.6: Working Area 2-2 / Jarvie Plant/Rossco Properties Figure A4.7: Working Area 3-1 / Mouth of the River Carron Figure A4.8: Working Area 3-2 / West Coast of the Port Figure A4.9: Working Area 3-3 / West Gate to the Port Figure A4.10: Working Area 3-4 / East Gate to the Port Figure A4.11: Working Area 3-5 / Mouth of the Grange Burn Figure A4.12: Working Area 4-1 / Upstream of M9 Figure A4.13: Working Area 4-2 / Flood Relief Channel – Rannoch Park Figure A4.14: Working Area 4-3 / Flood Relief Channel – Inchyra Road Figure A4.15: Working Area 4-4 / Flood Relief Channel – Whole-flats Road Figure A4.16: Working Area 4-5 / Grange Burn – Zetland Park Figure A4.17: Working Area 4-6 / Grange Burn – Dalgrain to Bo'Ness Road Figure A4.18: Working Area 4-7 / Grange Burn – Grangeburn Road Figure A4.19: Working Area 4-8 / Grange Burn – Petroineos Figure A4.20: Working Area 4-9 / Grange Burn – Mouth of Grange Burn Figure A4.21: Working Area 5-1 / Smiddy Brae & Avondale Road Figure A4.22: Working Area 5-2 / Flare Road & Road 33 Figure A4.23: Working Area 5-3 / Grangemouth Road Figure A4.24: Working Area 5-4 / Mouth of the River Avon Figure A4.25: Working Area 6-1 / Beach Road Figure A4.26: Working Area 6-2 / Mouth of River Avon Figure A4.27: Working Area 6-3 Chemical Works at River Avon Figure A4.28: Working Area 6 -4 / Water Treatment Works