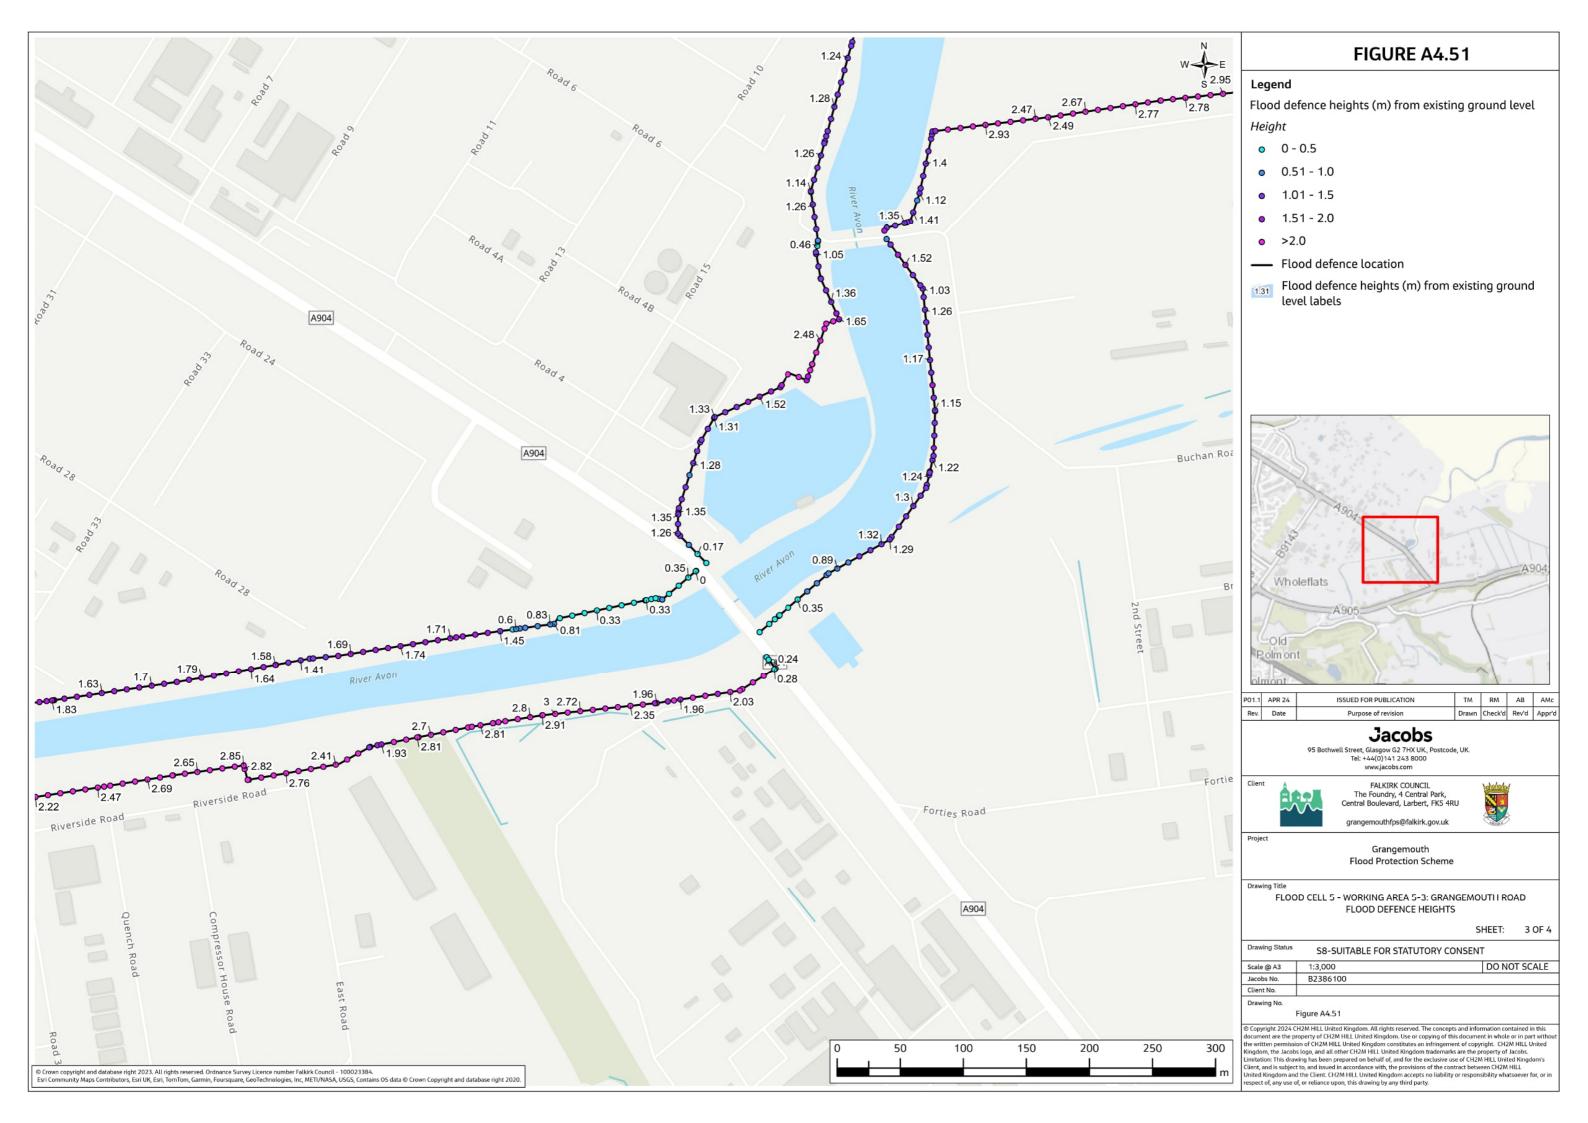

### Contents (links to appendix figures)

Figure A4.1: Working Area 1-1 / Stirling Road Figure A4.2: Working Area 1-2 / Carron Bridges Figure A4.3: Working Area 1-3 / Chapel Burn Figure A4.4: Working Area 1-4 / Dock Street Figure A4.5: Working Area 2-1 / Forth and Clyde Canal Lock Figure A4.6: Working Area 2-2 / Jarvie Plant/Rossco Properties Figure A4.7: Working Area 3-1 / Mouth of the River Carron Figure A4.8: Working Area 3-2 / West Coast of the Port Figure A4.9: Working Area 3-3 / West Gate to the Port Figure A4.10: Working Area 3-4 / East Gate to the Port Figure A4.11: Working Area 3-5 / Mouth of the Grange Burn Figure A4.12: Working Area 4-1 / Upstream of M9 Figure A4.13: Working Area 4-2 / Flood Relief Channel – Rannoch Park Figure A4.14: Working Area 4-3 / Flood Relief Channel – Inchyra Road Figure A4.15: Working Area 4-4 / Flood Relief Channel – Whole-flats Road Figure A4.16: Working Area 4-5 / Grange Burn – Zetland Park Figure A4.17: Working Area 4-6 / Grange Burn – Dalgrain to Bo'Ness Road Figure A4.18: Working Area 4-7 / Grange Burn – Grangeburn Road Figure A4.19: Working Area 4-8 / Grange Burn – Petroineos Figure A4.20: Working Area 4-9 / Grange Burn – Mouth of Grange Burn Figure A4.21: Working Area 5-1 / Smiddy Brae & Avondale Road Figure A4.22: Working Area 5-2 / Flare Road & Road 33 Figure A4.23: Working Area 5-3 / Grangemouth Road Figure A4.24: Working Area 5-4 / Mouth of the River Avon Figure A4.25: Working Area 6-1 / Beach Road Figure A4.26: Working Area 6-2 / Mouth of River Avon Figure A4.27: Working Area 6-3 Chemical Works at River Avon Figure A4.28: Working Area 6 -4 / Water Treatment Works