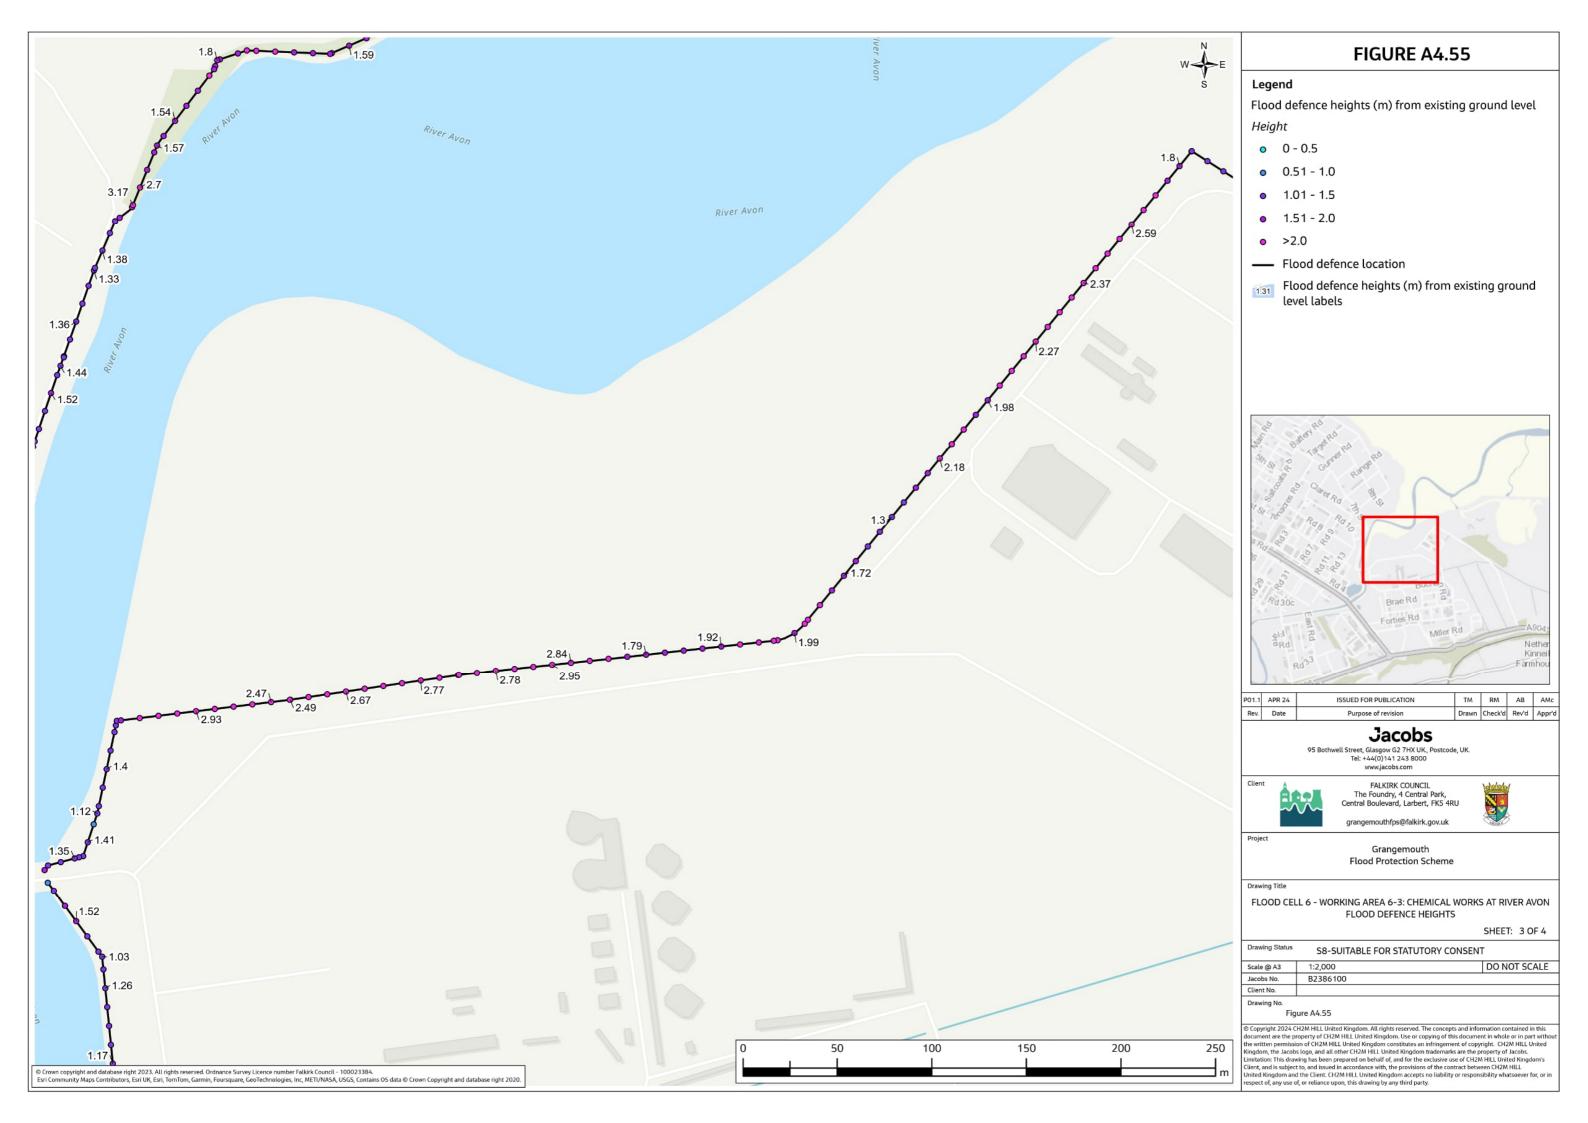

### Contents (links to appendix figures)

Figure A4.1: Working Area 1-1 / Stirling Road Figure A4.2: Working Area 1-2 / Carron Bridges Figure A4.3: Working Area 1-3 / Chapel Burn Figure A4.4: Working Area 1-4 / Dock Street Figure A4.5: Working Area 2-1 / Forth and Clyde Canal Lock Figure A4.6: Working Area 2-2 / Jarvie Plant/Rossco Properties Figure A4.7: Working Area 3-1 / Mouth of the River Carron Figure A4.8: Working Area 3-2 / West Coast of the Port Figure A4.9: Working Area 3-3 / West Gate to the Port Figure A4.10: Working Area 3-4 / East Gate to the Port Figure A4.11: Working Area 3-5 / Mouth of the Grange Burn Figure A4.12: Working Area 4-1 / Upstream of M9 Figure A4.13: Working Area 4-2 / Flood Relief Channel – Rannoch Park Figure A4.14: Working Area 4-3 / Flood Relief Channel – Inchyra Road Figure A4.15: Working Area 4-4 / Flood Relief Channel – Whole-flats Road Figure A4.16: Working Area 4-5 / Grange Burn – Zetland Park Figure A4.17: Working Area 4-6 / Grange Burn – Dalgrain to Bo'Ness Road Figure A4.18: Working Area 4-7 / Grange Burn – Grangeburn Road Figure A4.19: Working Area 4-8 / Grange Burn – Petroineos Figure A4.20: Working Area 4-9 / Grange Burn – Mouth of Grange Burn Figure A4.21: Working Area 5-1 / Smiddy Brae & Avondale Road Figure A4.22: Working Area 5-2 / Flare Road & Road 33 Figure A4.23: Working Area 5-3 / Grangemouth Road Figure A4.24: Working Area 5-4 / Mouth of the River Avon Figure A4.25: Working Area 6-1 / Beach Road Figure A4.26: Working Area 6-2 / Mouth of River Avon Figure A4.27: Working Area 6-3 Chemical Works at River Avon Figure A4.28: Working Area 6 -4 / Water Treatment Works