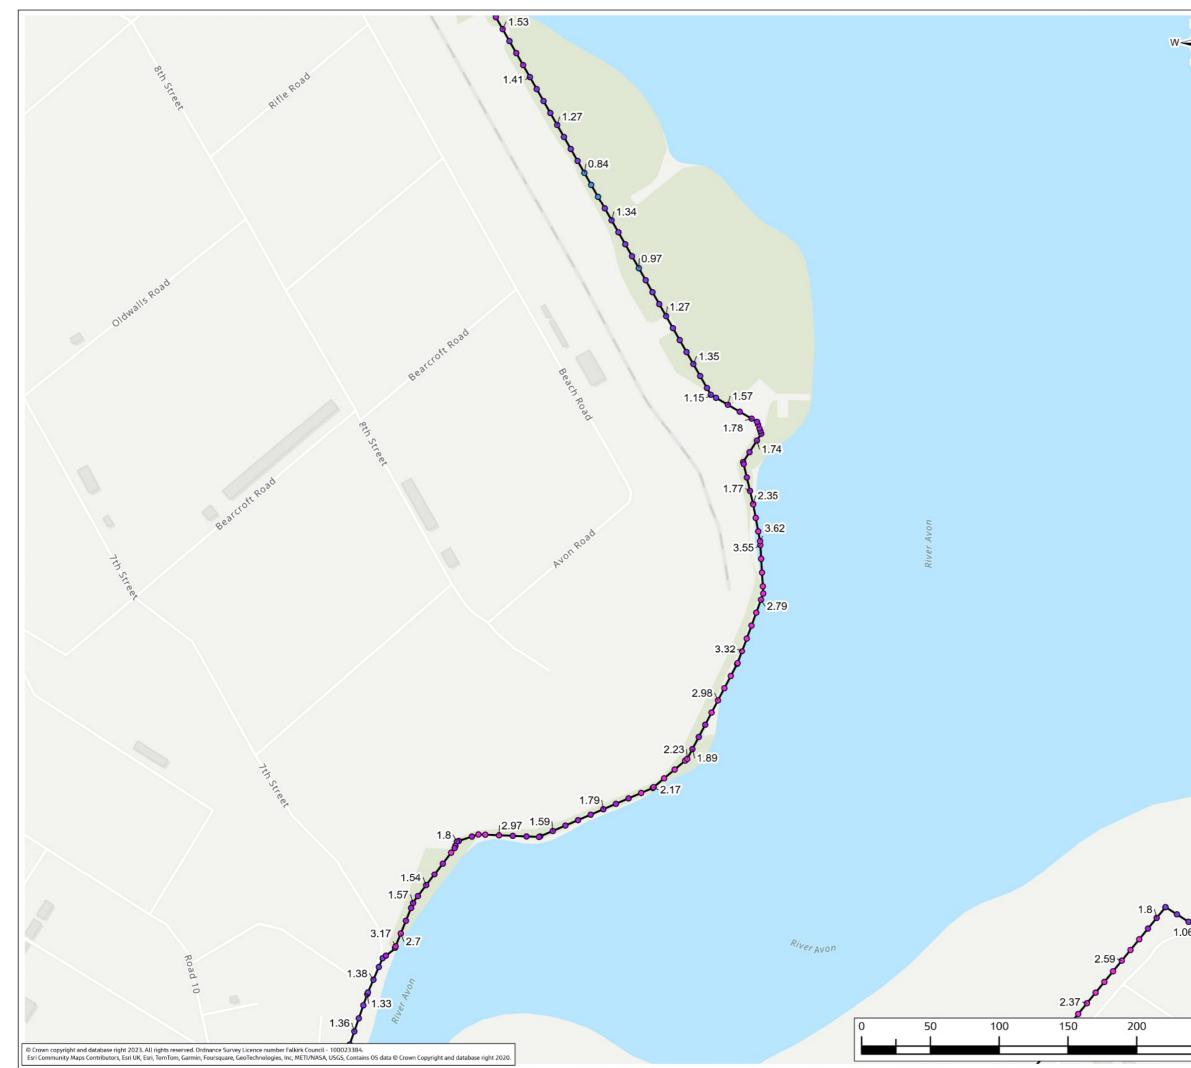

### Contents (links to appendix figures)

Figure A4.1: Working Area 1-1 / Stirling Road Figure A4.2: Working Area 1-2 / Carron Bridges Figure A4.3: Working Area 1-3 / Chapel Burn Figure A4.4: Working Area 1-4 / Dock Street Figure A4.5: Working Area 2-1 / Forth and Clyde Canal Lock Figure A4.6: Working Area 2-2 / Jarvie Plant/Rossco Properties Figure A4.7: Working Area 3-1 / Mouth of the River Carron Figure A4.8: Working Area 3-2 / West Coast of the Port Figure A4.9: Working Area 3-3 / West Gate to the Port Figure A4.10: Working Area 3-4 / East Gate to the Port Figure A4.11: Working Area 3-5 / Mouth of the Grange Burn Figure A4.12: Working Area 4-1 / Upstream of M9 Figure A4.13: Working Area 4-2 / Flood Relief Channel – Rannoch Park Figure A4.14: Working Area 4-3 / Flood Relief Channel – Inchyra Road Figure A4.15: Working Area 4-4 / Flood Relief Channel – Whole-flats Road Figure A4.16: Working Area 4-5 / Grange Burn – Zetland Park Figure A4.17: Working Area 4-6 / Grange Burn – Dalgrain to Bo'Ness Road Figure A4.18: Working Area 4-7 / Grange Burn – Grangeburn Road Figure A4.19: Working Area 4-8 / Grange Burn – Petroineos Figure A4.20: Working Area 4-9 / Grange Burn – Mouth of Grange Burn Figure A4.21: Working Area 5-1 / Smiddy Brae & Avondale Road Figure A4.22: Working Area 5-2 / Flare Road & Road 33 Figure A4.23: Working Area 5-3 / Grangemouth Road Figure A4.24: Working Area 5-4 / Mouth of the River Avon Figure A4.25: Working Area 6-1 / Beach Road Figure A4.26: Working Area 6-2 / Mouth of River Avon Figure A4.27: Working Area 6-3 Chemical Works at River Avon Figure A4.28: Working Area 6 -4 / Water Treatment Works