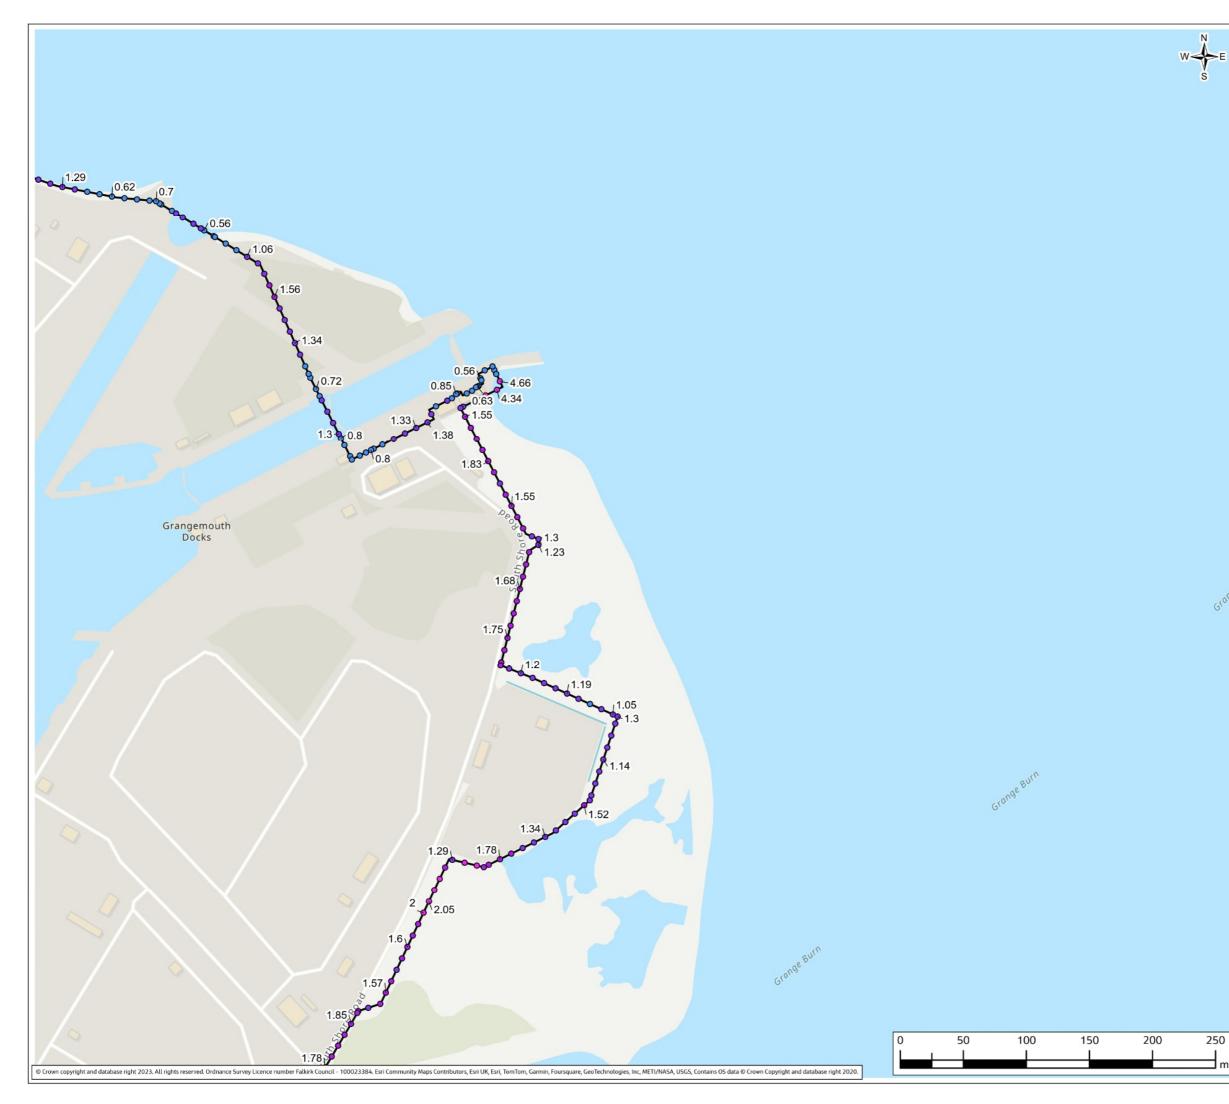

### Contents (links to appendix figures)

Figure A4.1: Working Area 1-1 / Stirling Road Figure A4.2: Working Area 1-2 / Carron Bridges Figure A4.3: Working Area 1-3 / Chapel Burn Figure A4.4: Working Area 1-4 / Dock Street Figure A4.5: Working Area 2-1 / Forth and Clyde Canal Lock Figure A4.6: Working Area 2-2 / Jarvie Plant/Rossco Properties Figure A4.7: Working Area 3-1 / Mouth of the River Carron Figure A4.8: Working Area 3-2 / West Coast of the Port Figure A4.9: Working Area 3-3 / West Gate to the Port Figure A4.10: Working Area 3-4 / East Gate to the Port Figure A4.11: Working Area 3-5 / Mouth of the Grange Burn Figure A4.12: Working Area 4-1 / Upstream of M9 Figure A4.13: Working Area 4-2 / Flood Relief Channel – Rannoch Park Figure A4.14: Working Area 4-3 / Flood Relief Channel – Inchyra Road Figure A4.15: Working Area 4-4 / Flood Relief Channel – Whole-flats Road Figure A4.16: Working Area 4-5 / Grange Burn – Zetland Park Figure A4.17: Working Area 4-6 / Grange Burn – Dalgrain to Bo'Ness Road Figure A4.18: Working Area 4-7 / Grange Burn – Grangeburn Road Figure A4.19: Working Area 4-8 / Grange Burn – Petroineos Figure A4.20: Working Area 4-9 / Grange Burn – Mouth of Grange Burn Figure A4.21: Working Area 5-1 / Smiddy Brae & Avondale Road Figure A4.22: Working Area 5-2 / Flare Road & Road 33 Figure A4.23: Working Area 5-3 / Grangemouth Road Figure A4.24: Working Area 5-4 / Mouth of the River Avon Figure A4.25: Working Area 6-1 / Beach Road Figure A4.26: Working Area 6-2 / Mouth of River Avon Figure A4.27: Working Area 6-3 Chemical Works at River Avon Figure A4.28: Working Area 6 -4 / Water Treatment Works