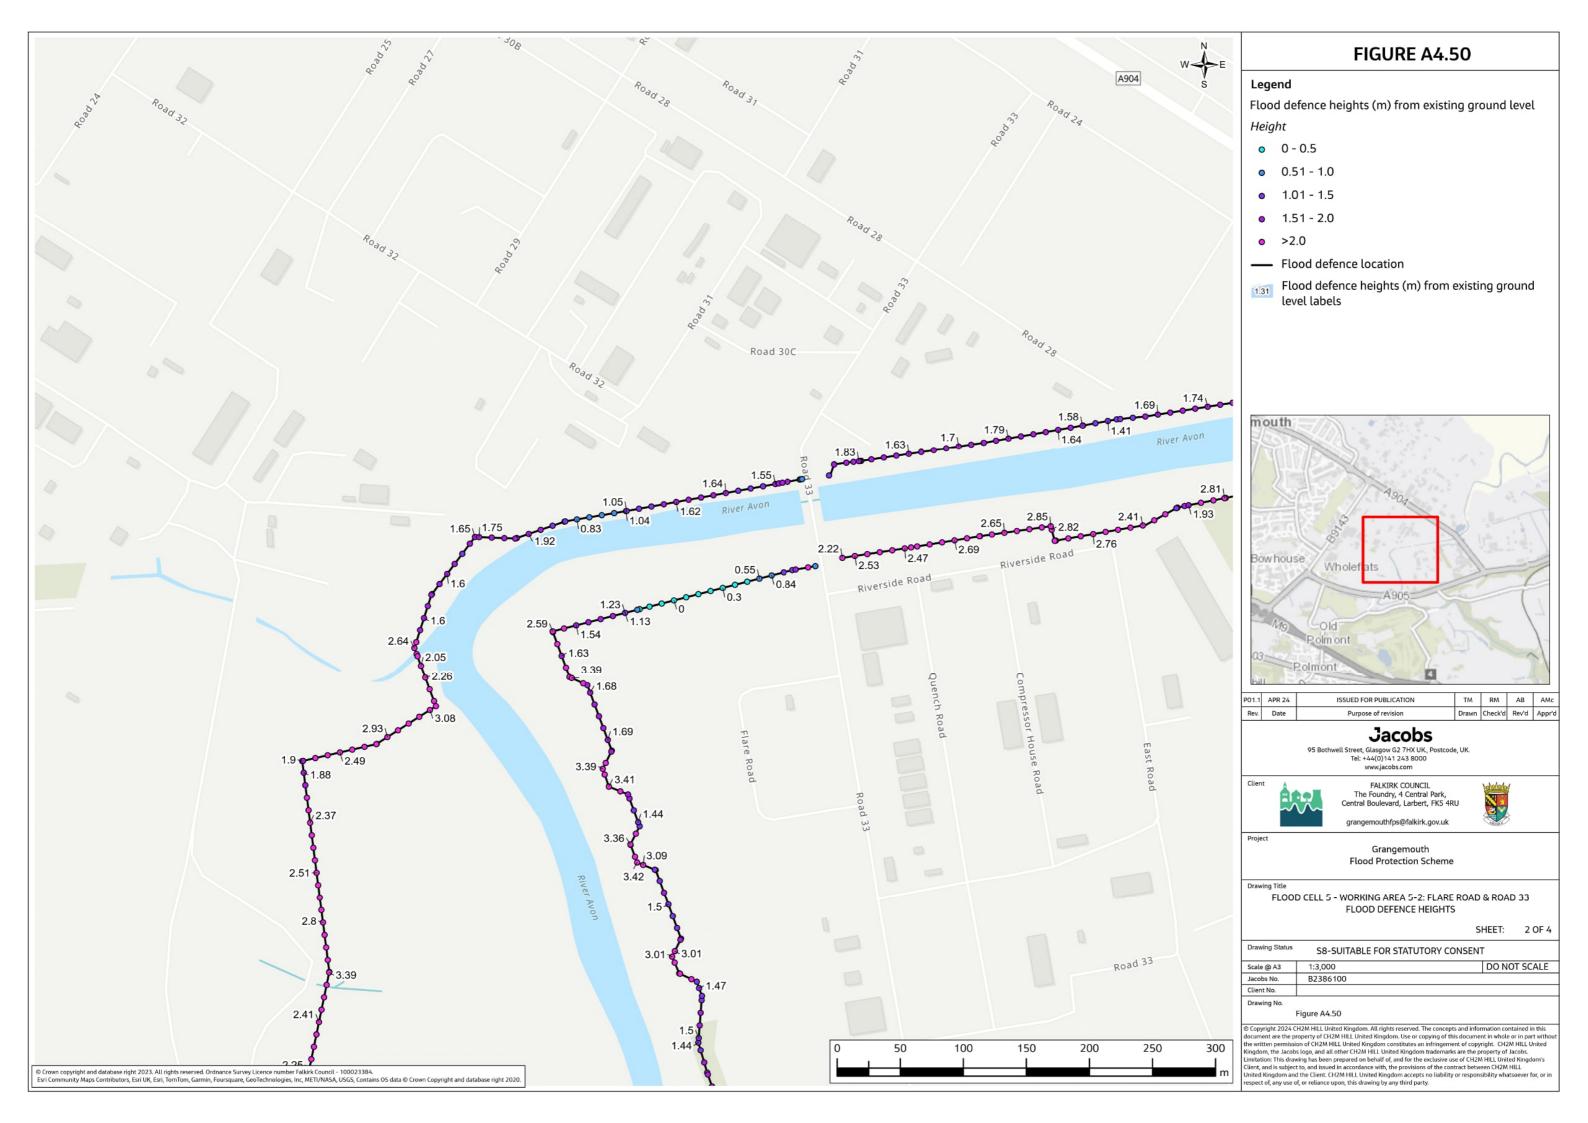

### Contents (links to appendix figures)

Figure A4.1: Working Area 1-1 / Stirling Road Figure A4.2: Working Area 1-2 / Carron Bridges Figure A4.3: Working Area 1-3 / Chapel Burn Figure A4.4: Working Area 1-4 / Dock Street Figure A4.5: Working Area 2-1 / Forth and Clyde Canal Lock Figure A4.6: Working Area 2-2 / Jarvie Plant/Rossco Properties Figure A4.7: Working Area 3-1 / Mouth of the River Carron Figure A4.8: Working Area 3-2 / West Coast of the Port Figure A4.9: Working Area 3-3 / West Gate to the Port Figure A4.10: Working Area 3-4 / East Gate to the Port Figure A4.11: Working Area 3-5 / Mouth of the Grange Burn Figure A4.12: Working Area 4-1 / Upstream of M9 Figure A4.13: Working Area 4-2 / Flood Relief Channel – Rannoch Park Figure A4.14: Working Area 4-3 / Flood Relief Channel – Inchyra Road Figure A4.15: Working Area 4-4 / Flood Relief Channel – Whole-flats Road Figure A4.16: Working Area 4-5 / Grange Burn – Zetland Park Figure A4.17: Working Area 4-6 / Grange Burn – Dalgrain to Bo'Ness Road Figure A4.18: Working Area 4-7 / Grange Burn – Grangeburn Road Figure A4.19: Working Area 4-8 / Grange Burn – Petroineos Figure A4.20: Working Area 4-9 / Grange Burn – Mouth of Grange Burn Figure A4.21: Working Area 5-1 / Smiddy Brae & Avondale Road Figure A4.22: Working Area 5-2 / Flare Road & Road 33 Figure A4.23: Working Area 5-3 / Grangemouth Road Figure A4.24: Working Area 5-4 / Mouth of the River Avon Figure A4.25: Working Area 6-1 / Beach Road Figure A4.26: Working Area 6-2 / Mouth of River Avon Figure A4.27: Working Area 6-3 Chemical Works at River Avon Figure A4.28: Working Area 6 -4 / Water Treatment Works