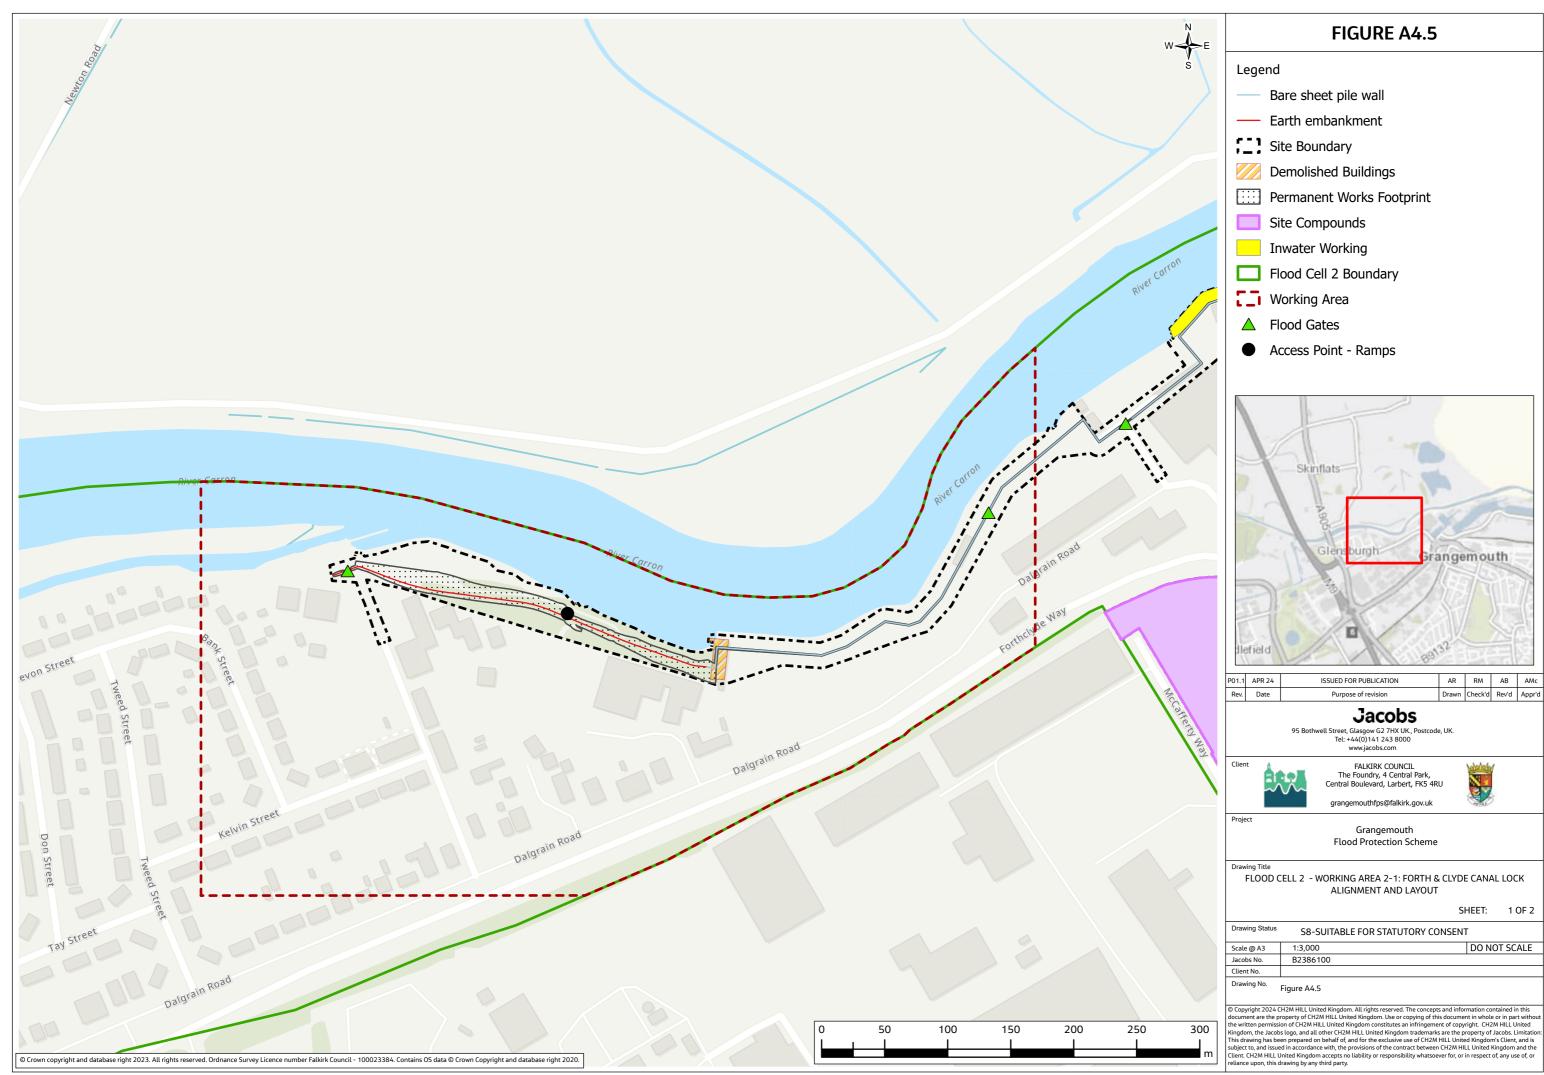

### Contents (links to appendix figures)

Figure A4.1: Working Area 1-1 / Stirling Road Figure A4.2: Working Area 1-2 / Carron Bridges Figure A4.3: Working Area 1-3 / Chapel Burn Figure A4.4: Working Area 1-4 / Dock Street Figure A4.5: Working Area 2-1 / Forth and Clyde Canal Lock Figure A4.6: Working Area 2-2 / Jarvie Plant/Rossco Properties Figure A4.7: Working Area 3-1 / Mouth of the River Carron Figure A4.8: Working Area 3-2 / West Coast of the Port Figure A4.9: Working Area 3-3 / West Gate to the Port Figure A4.10: Working Area 3-4 / East Gate to the Port Figure A4.11: Working Area 3-5 / Mouth of the Grange Burn Figure A4.12: Working Area 4-1 / Upstream of M9 Figure A4.13: Working Area 4-2 / Flood Relief Channel – Rannoch Park Figure A4.14: Working Area 4-3 / Flood Relief Channel – Inchyra Road Figure A4.15: Working Area 4-4 / Flood Relief Channel – Whole-flats Road Figure A4.16: Working Area 4-5 / Grange Burn – Zetland Park Figure A4.17: Working Area 4-6 / Grange Burn – Dalgrain to Bo'Ness Road Figure A4.18: Working Area 4-7 / Grange Burn – Grangeburn Road Figure A4.19: Working Area 4-8 / Grange Burn – Petroineos Figure A4.20: Working Area 4-9 / Grange Burn – Mouth of Grange Burn Figure A4.21: Working Area 5-1 / Smiddy Brae & Avondale Road Figure A4.22: Working Area 5-2 / Flare Road & Road 33 Figure A4.23: Working Area 5-3 / Grangemouth Road Figure A4.24: Working Area 5-4 / Mouth of the River Avon Figure A4.25: Working Area 6-1 / Beach Road Figure A4.26: Working Area 6-2 / Mouth of River Avon Figure A4.27: Working Area 6-3 Chemical Works at River Avon Figure A4.28: Working Area 6 -4 / Water Treatment Works