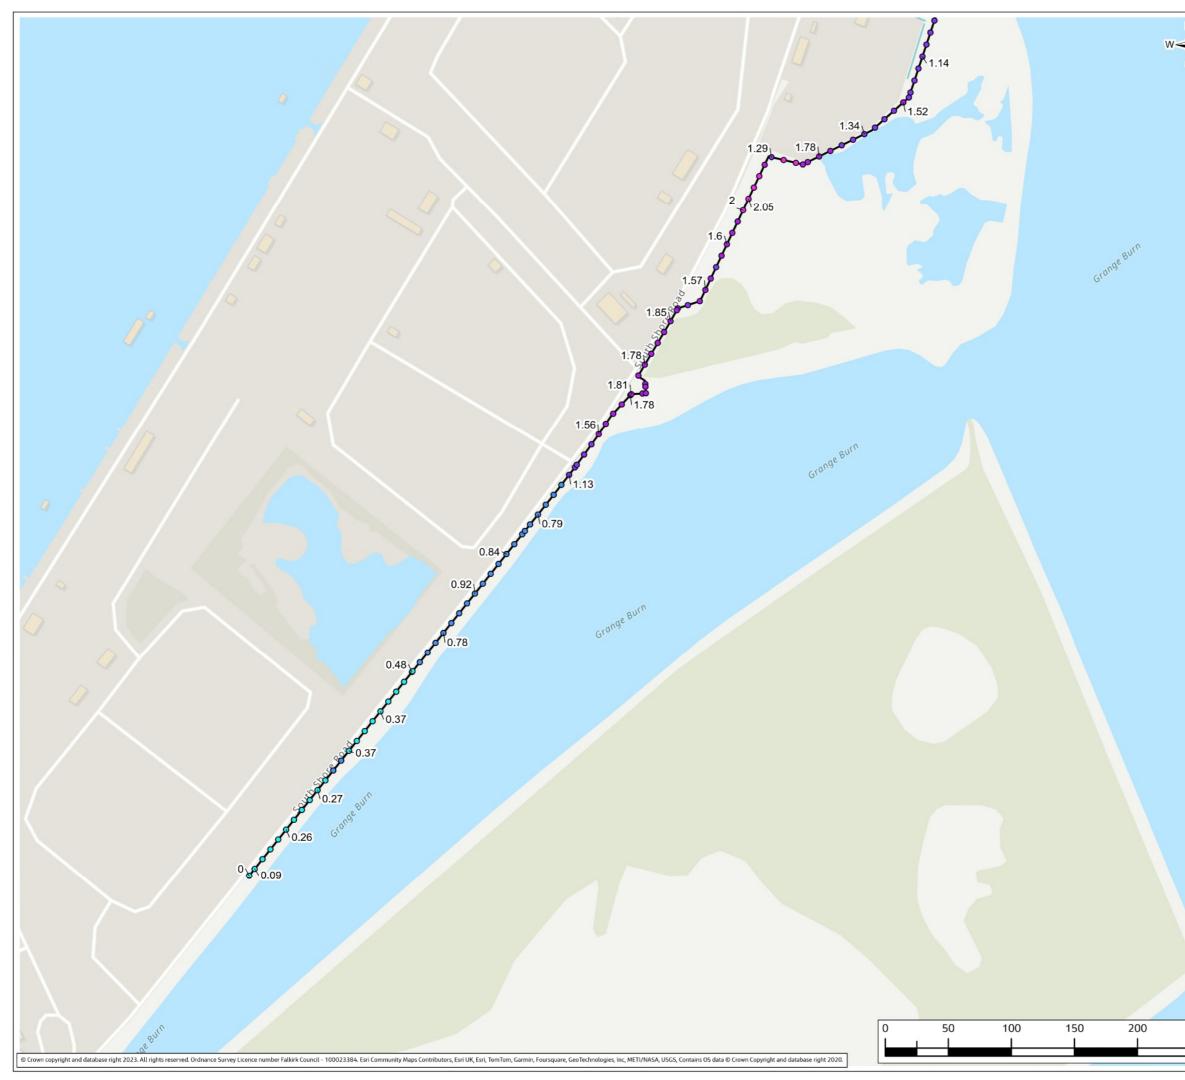

### Contents (links to appendix figures)

Figure A4.1: Working Area 1-1 / Stirling Road Figure A4.2: Working Area 1-2 / Carron Bridges Figure A4.3: Working Area 1-3 / Chapel Burn Figure A4.4: Working Area 1-4 / Dock Street Figure A4.5: Working Area 2-1 / Forth and Clyde Canal Lock Figure A4.6: Working Area 2-2 / Jarvie Plant/Rossco Properties Figure A4.7: Working Area 3-1 / Mouth of the River Carron Figure A4.8: Working Area 3-2 / West Coast of the Port Figure A4.9: Working Area 3-3 / West Gate to the Port Figure A4.10: Working Area 3-4 / East Gate to the Port Figure A4.11: Working Area 3-5 / Mouth of the Grange Burn Figure A4.12: Working Area 4-1 / Upstream of M9 Figure A4.13: Working Area 4-2 / Flood Relief Channel – Rannoch Park Figure A4.14: Working Area 4-3 / Flood Relief Channel – Inchyra Road Figure A4.15: Working Area 4-4 / Flood Relief Channel – Whole-flats Road Figure A4.16: Working Area 4-5 / Grange Burn – Zetland Park Figure A4.17: Working Area 4-6 / Grange Burn – Dalgrain to Bo'Ness Road Figure A4.18: Working Area 4-7 / Grange Burn – Grangeburn Road Figure A4.19: Working Area 4-8 / Grange Burn – Petroineos Figure A4.20: Working Area 4-9 / Grange Burn – Mouth of Grange Burn Figure A4.21: Working Area 5-1 / Smiddy Brae & Avondale Road Figure A4.22: Working Area 5-2 / Flare Road & Road 33 Figure A4.23: Working Area 5-3 / Grangemouth Road Figure A4.24: Working Area 5-4 / Mouth of the River Avon Figure A4.25: Working Area 6-1 / Beach Road Figure A4.26: Working Area 6-2 / Mouth of River Avon Figure A4.27: Working Area 6-3 Chemical Works at River Avon Figure A4.28: Working Area 6 -4 / Water Treatment Works