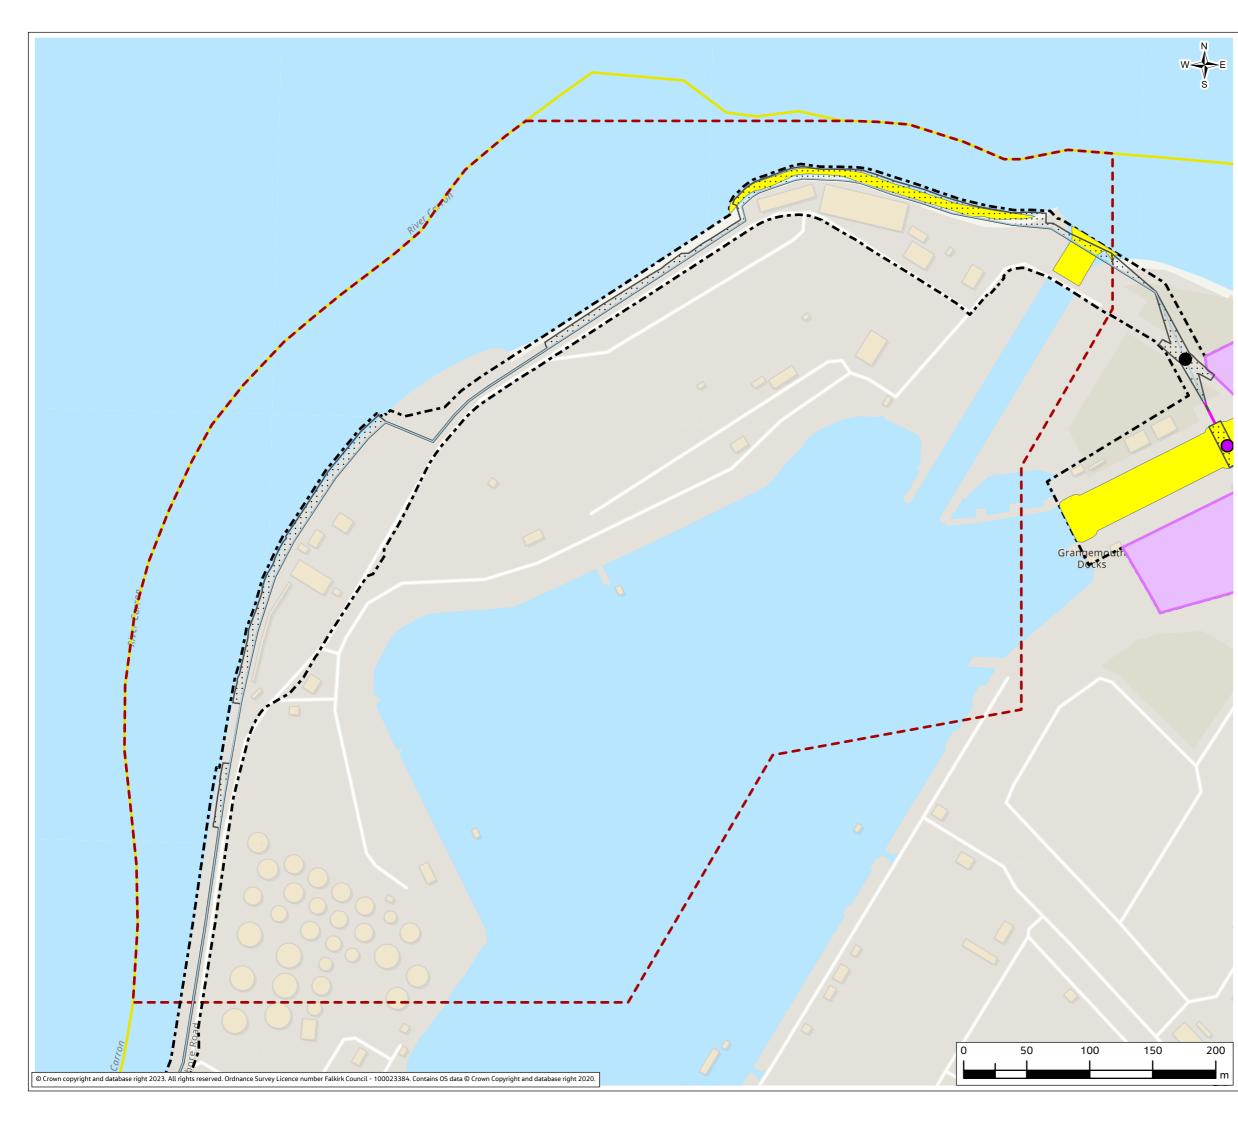

### Contents (links to appendix figures)

Figure A4.1: Working Area 1-1 / Stirling Road Figure A4.2: Working Area 1-2 / Carron Bridges Figure A4.3: Working Area 1-3 / Chapel Burn Figure A4.4: Working Area 1-4 / Dock Street Figure A4.5: Working Area 2-1 / Forth and Clyde Canal Lock Figure A4.6: Working Area 2-2 / Jarvie Plant/Rossco Properties Figure A4.7: Working Area 3-1 / Mouth of the River Carron Figure A4.8: Working Area 3-2 / West Coast of the Port Figure A4.9: Working Area 3-3 / West Gate to the Port Figure A4.10: Working Area 3-4 / East Gate to the Port Figure A4.11: Working Area 3-5 / Mouth of the Grange Burn Figure A4.12: Working Area 4-1 / Upstream of M9 Figure A4.13: Working Area 4-2 / Flood Relief Channel – Rannoch Park Figure A4.14: Working Area 4-3 / Flood Relief Channel – Inchyra Road Figure A4.15: Working Area 4-4 / Flood Relief Channel – Whole-flats Road Figure A4.16: Working Area 4-5 / Grange Burn – Zetland Park Figure A4.17: Working Area 4-6 / Grange Burn – Dalgrain to Bo'Ness Road Figure A4.18: Working Area 4-7 / Grange Burn – Grangeburn Road Figure A4.19: Working Area 4-8 / Grange Burn – Petroineos Figure A4.20: Working Area 4-9 / Grange Burn – Mouth of Grange Burn Figure A4.21: Working Area 5-1 / Smiddy Brae & Avondale Road Figure A4.22: Working Area 5-2 / Flare Road & Road 33 Figure A4.23: Working Area 5-3 / Grangemouth Road Figure A4.24: Working Area 5-4 / Mouth of the River Avon Figure A4.25: Working Area 6-1 / Beach Road Figure A4.26: Working Area 6-2 / Mouth of River Avon Figure A4.27: Working Area 6-3 Chemical Works at River Avon Figure A4.28: Working Area 6 -4 / Water Treatment Works