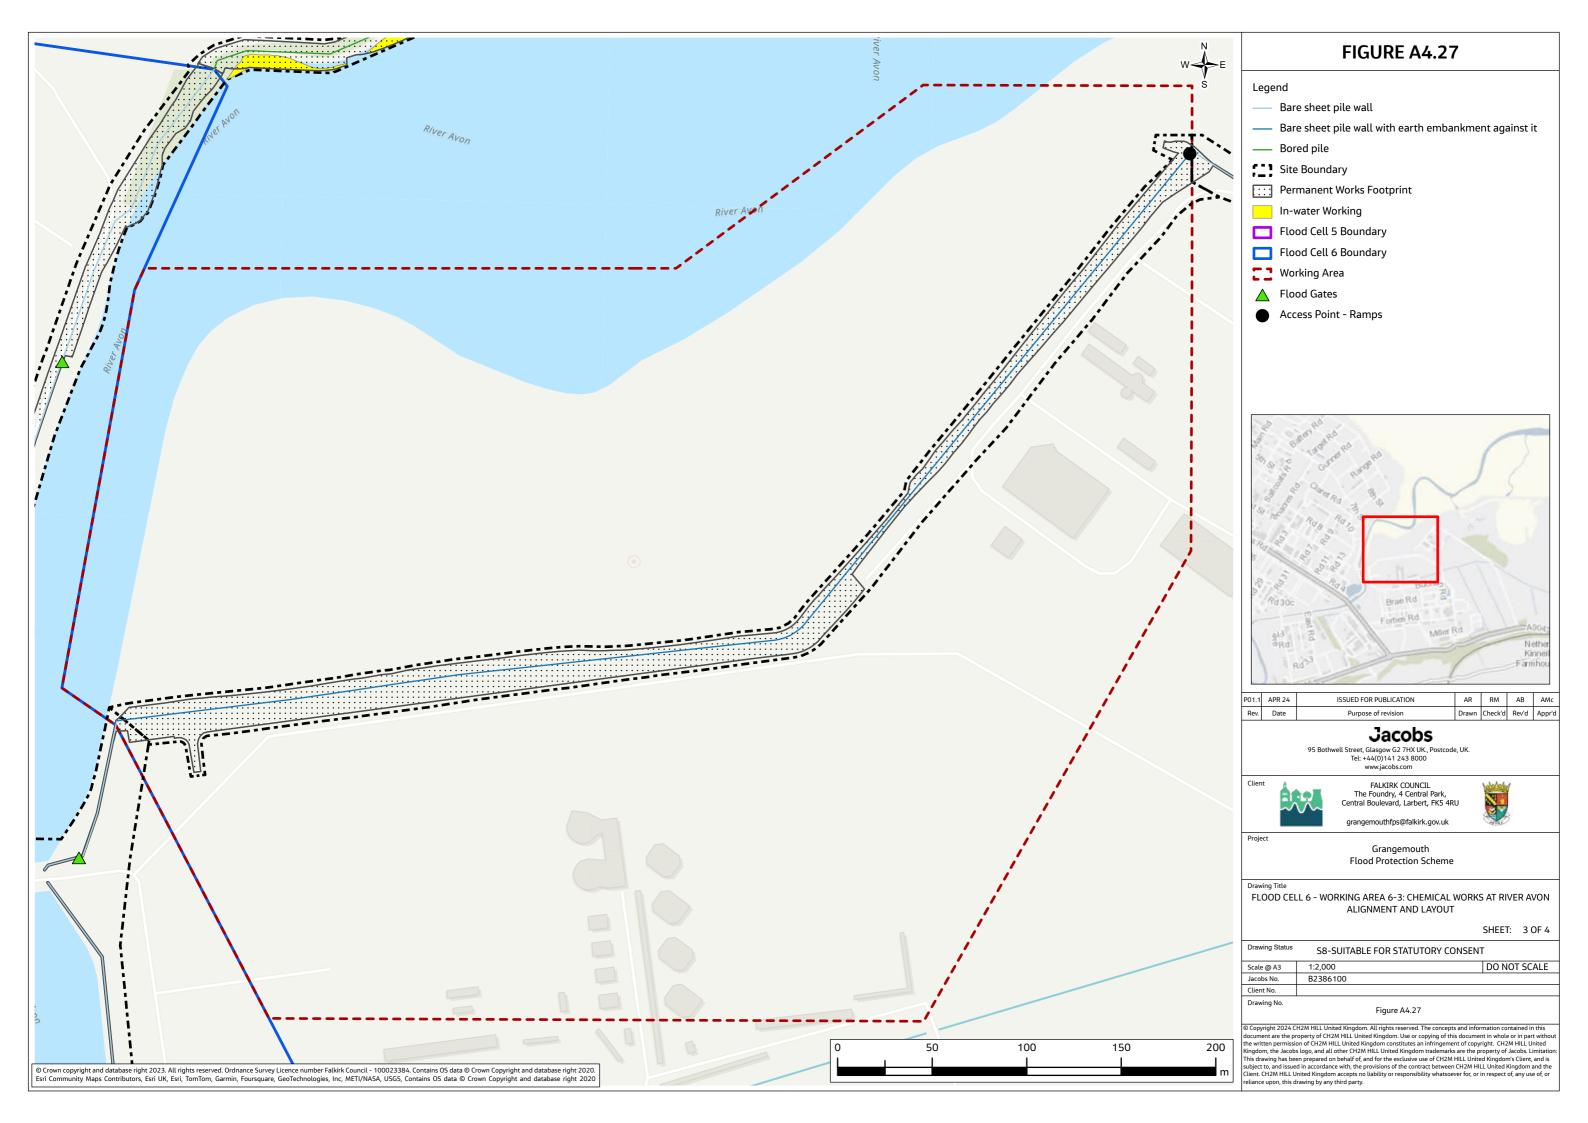

### Contents (links to appendix figures)

Figure A4.1: Working Area 1-1 / Stirling Road Figure A4.2: Working Area 1-2 / Carron Bridges Figure A4.3: Working Area 1-3 / Chapel Burn Figure A4.4: Working Area 1-4 / Dock Street Figure A4.5: Working Area 2-1 / Forth and Clyde Canal Lock Figure A4.6: Working Area 2-2 / Jarvie Plant/Rossco Properties Figure A4.7: Working Area 3-1 / Mouth of the River Carron Figure A4.8: Working Area 3-2 / West Coast of the Port Figure A4.9: Working Area 3-3 / West Gate to the Port Figure A4.10: Working Area 3-4 / East Gate to the Port Figure A4.11: Working Area 3-5 / Mouth of the Grange Burn Figure A4.12: Working Area 4-1 / Upstream of M9 Figure A4.13: Working Area 4-2 / Flood Relief Channel – Rannoch Park Figure A4.14: Working Area 4-3 / Flood Relief Channel – Inchyra Road Figure A4.15: Working Area 4-4 / Flood Relief Channel – Whole-flats Road Figure A4.16: Working Area 4-5 / Grange Burn – Zetland Park Figure A4.17: Working Area 4-6 / Grange Burn – Dalgrain to Bo'Ness Road Figure A4.18: Working Area 4-7 / Grange Burn – Grangeburn Road Figure A4.19: Working Area 4-8 / Grange Burn – Petroineos Figure A4.20: Working Area 4-9 / Grange Burn – Mouth of Grange Burn Figure A4.21: Working Area 5-1 / Smiddy Brae & Avondale Road Figure A4.22: Working Area 5-2 / Flare Road & Road 33 Figure A4.23: Working Area 5-3 / Grangemouth Road Figure A4.24: Working Area 5-4 / Mouth of the River Avon Figure A4.25: Working Area 6-1 / Beach Road Figure A4.26: Working Area 6-2 / Mouth of River Avon Figure A4.27: Working Area 6-3 Chemical Works at River Avon Figure A4.28: Working Area 6 -4 / Water Treatment Works