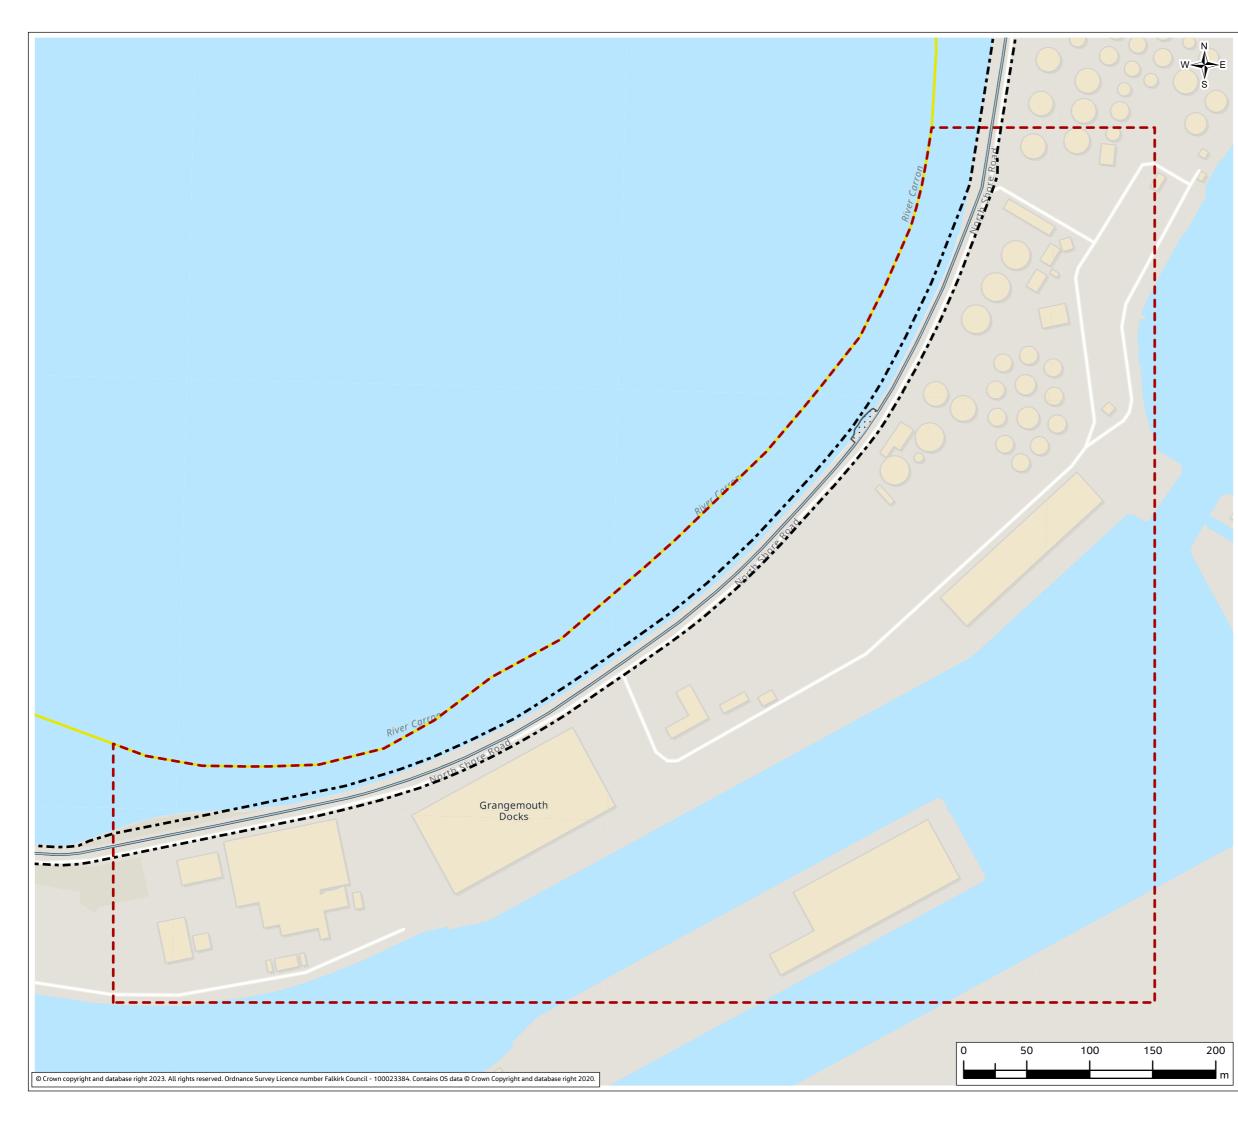

### Contents (links to appendix figures)

Figure A4.1: Working Area 1-1 / Stirling Road Figure A4.2: Working Area 1-2 / Carron Bridges Figure A4.3: Working Area 1-3 / Chapel Burn Figure A4.4: Working Area 1-4 / Dock Street Figure A4.5: Working Area 2-1 / Forth and Clyde Canal Lock Figure A4.6: Working Area 2-2 / Jarvie Plant/Rossco Properties Figure A4.7: Working Area 3-1 / Mouth of the River Carron Figure A4.8: Working Area 3-2 / West Coast of the Port Figure A4.9: Working Area 3-3 / West Gate to the Port Figure A4.10: Working Area 3-4 / East Gate to the Port Figure A4.11: Working Area 3-5 / Mouth of the Grange Burn Figure A4.12: Working Area 4-1 / Upstream of M9 Figure A4.13: Working Area 4-2 / Flood Relief Channel – Rannoch Park Figure A4.14: Working Area 4-3 / Flood Relief Channel – Inchyra Road Figure A4.15: Working Area 4-4 / Flood Relief Channel – Whole-flats Road Figure A4.16: Working Area 4-5 / Grange Burn – Zetland Park Figure A4.17: Working Area 4-6 / Grange Burn – Dalgrain to Bo'Ness Road Figure A4.18: Working Area 4-7 / Grange Burn – Grangeburn Road Figure A4.19: Working Area 4-8 / Grange Burn – Petroineos Figure A4.20: Working Area 4-9 / Grange Burn – Mouth of Grange Burn Figure A4.21: Working Area 5-1 / Smiddy Brae & Avondale Road Figure A4.22: Working Area 5-2 / Flare Road & Road 33 Figure A4.23: Working Area 5-3 / Grangemouth Road Figure A4.24: Working Area 5-4 / Mouth of the River Avon Figure A4.25: Working Area 6-1 / Beach Road Figure A4.26: Working Area 6-2 / Mouth of River Avon Figure A4.27: Working Area 6-3 Chemical Works at River Avon Figure A4.28: Working Area 6 -4 / Water Treatment Works