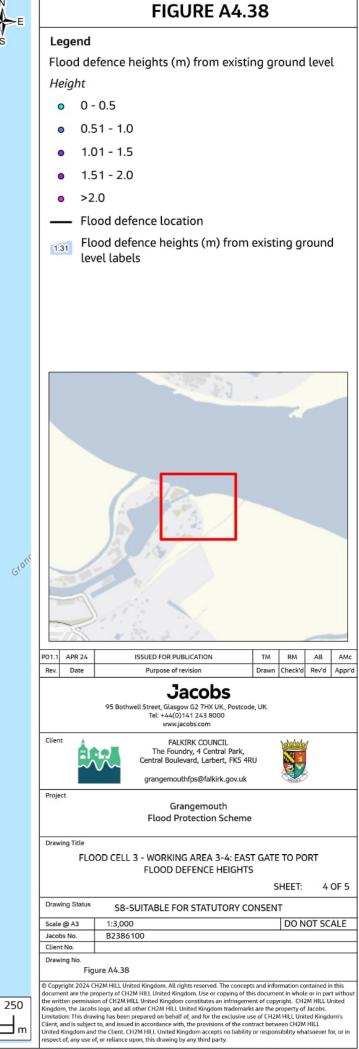

### Contents (links to appendix figures)

Figure A4.1: Working Area 1-1 / Stirling Road Figure A4.2: Working Area 1-2 / Carron Bridges Figure A4.3: Working Area 1-3 / Chapel Burn Figure A4.4: Working Area 1-4 / Dock Street Figure A4.5: Working Area 2-1 / Forth and Clyde Canal Lock Figure A4.6: Working Area 2-2 / Jarvie Plant/Rossco Properties Figure A4.7: Working Area 3-1 / Mouth of the River Carron Figure A4.8: Working Area 3-2 / West Coast of the Port Figure A4.9: Working Area 3-3 / West Gate to the Port Figure A4.10: Working Area 3-4 / East Gate to the Port Figure A4.11: Working Area 3-5 / Mouth of the Grange Burn Figure A4.12: Working Area 4-1 / Upstream of M9 Figure A4.13: Working Area 4-2 / Flood Relief Channel – Rannoch Park Figure A4.14: Working Area 4-3 / Flood Relief Channel – Inchyra Road Figure A4.15: Working Area 4-4 / Flood Relief Channel – Whole-flats Road Figure A4.16: Working Area 4-5 / Grange Burn – Zetland Park Figure A4.17: Working Area 4-6 / Grange Burn – Dalgrain to Bo'Ness Road Figure A4.18: Working Area 4-7 / Grange Burn – Grangeburn Road Figure A4.19: Working Area 4-8 / Grange Burn – Petroineos Figure A4.20: Working Area 4-9 / Grange Burn – Mouth of Grange Burn Figure A4.21: Working Area 5-1 / Smiddy Brae & Avondale Road Figure A4.22: Working Area 5-2 / Flare Road & Road 33 Figure A4.23: Working Area 5-3 / Grangemouth Road Figure A4.24: Working Area 5-4 / Mouth of the River Avon Figure A4.25: Working Area 6-1 / Beach Road Figure A4.26: Working Area 6-2 / Mouth of River Avon Figure A4.27: Working Area 6-3 Chemical Works at River Avon Figure A4.28: Working Area 6 -4 / Water Treatment Works