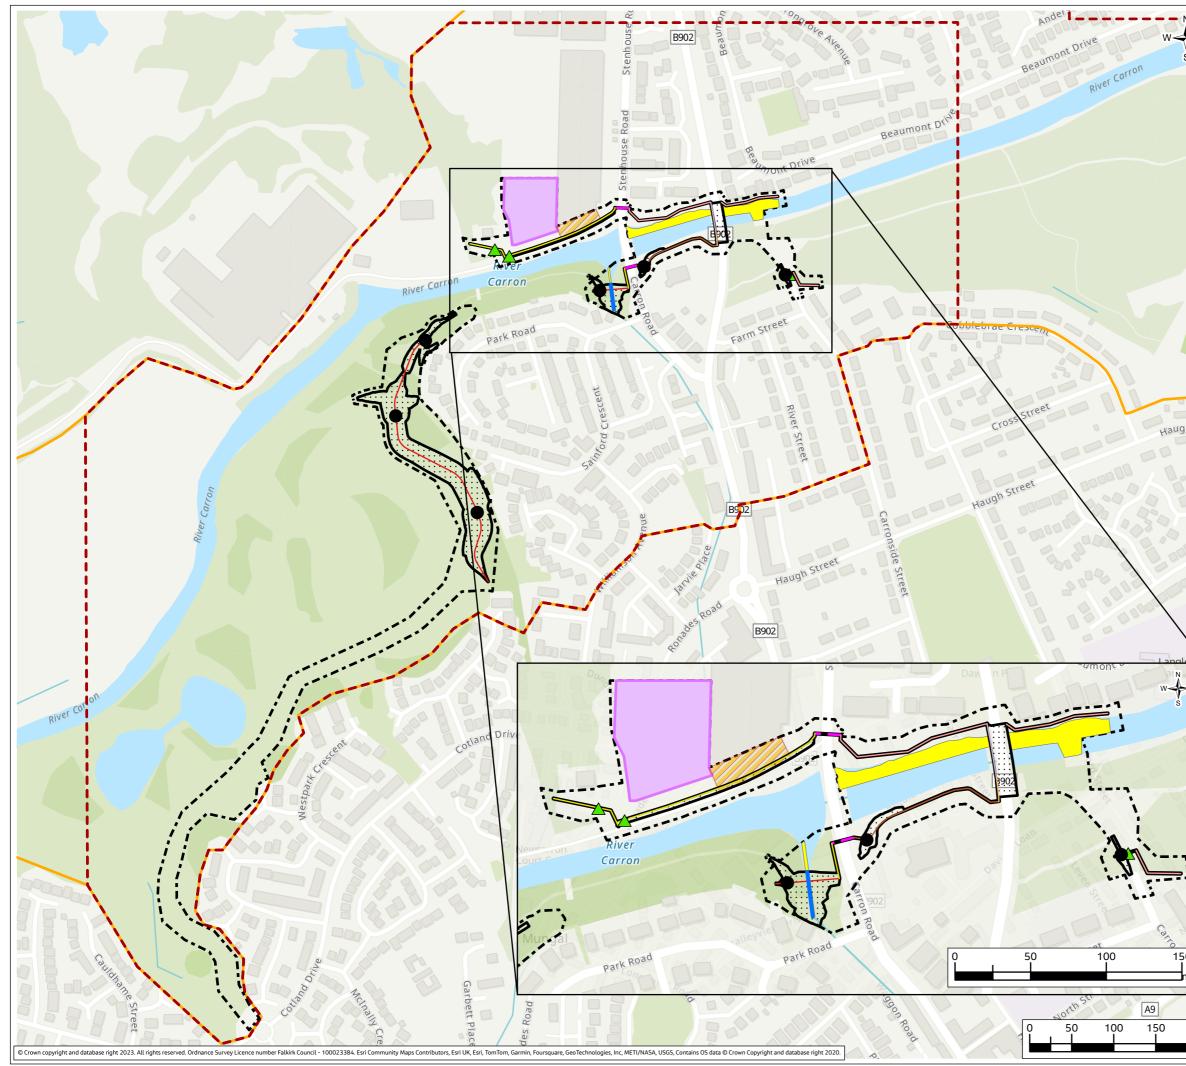

### Contents (links to appendix figures)

Figure A4.1: Working Area 1-1 / Stirling Road Figure A4.2: Working Area 1-2 / Carron Bridges Figure A4.3: Working Area 1-3 / Chapel Burn Figure A4.4: Working Area 1-4 / Dock Street Figure A4.5: Working Area 2-1 / Forth and Clyde Canal Lock Figure A4.6: Working Area 2-2 / Jarvie Plant/Rossco Properties Figure A4.7: Working Area 3-1 / Mouth of the River Carron Figure A4.8: Working Area 3-2 / West Coast of the Port Figure A4.9: Working Area 3-3 / West Gate to the Port Figure A4.10: Working Area 3-4 / East Gate to the Port Figure A4.11: Working Area 3-5 / Mouth of the Grange Burn Figure A4.12: Working Area 4-1 / Upstream of M9 Figure A4.13: Working Area 4-2 / Flood Relief Channel – Rannoch Park Figure A4.14: Working Area 4-3 / Flood Relief Channel – Inchyra Road Figure A4.15: Working Area 4-4 / Flood Relief Channel – Whole-flats Road Figure A4.16: Working Area 4-5 / Grange Burn – Zetland Park Figure A4.17: Working Area 4-6 / Grange Burn – Dalgrain to Bo'Ness Road Figure A4.18: Working Area 4-7 / Grange Burn – Grangeburn Road Figure A4.19: Working Area 4-8 / Grange Burn – Petroineos Figure A4.20: Working Area 4-9 / Grange Burn – Mouth of Grange Burn Figure A4.21: Working Area 5-1 / Smiddy Brae & Avondale Road Figure A4.22: Working Area 5-2 / Flare Road & Road 33 Figure A4.23: Working Area 5-3 / Grangemouth Road Figure A4.24: Working Area 5-4 / Mouth of the River Avon Figure A4.25: Working Area 6-1 / Beach Road Figure A4.26: Working Area 6-2 / Mouth of River Avon Figure A4.27: Working Area 6-3 Chemical Works at River Avon Figure A4.28: Working Area 6 -4 / Water Treatment Works