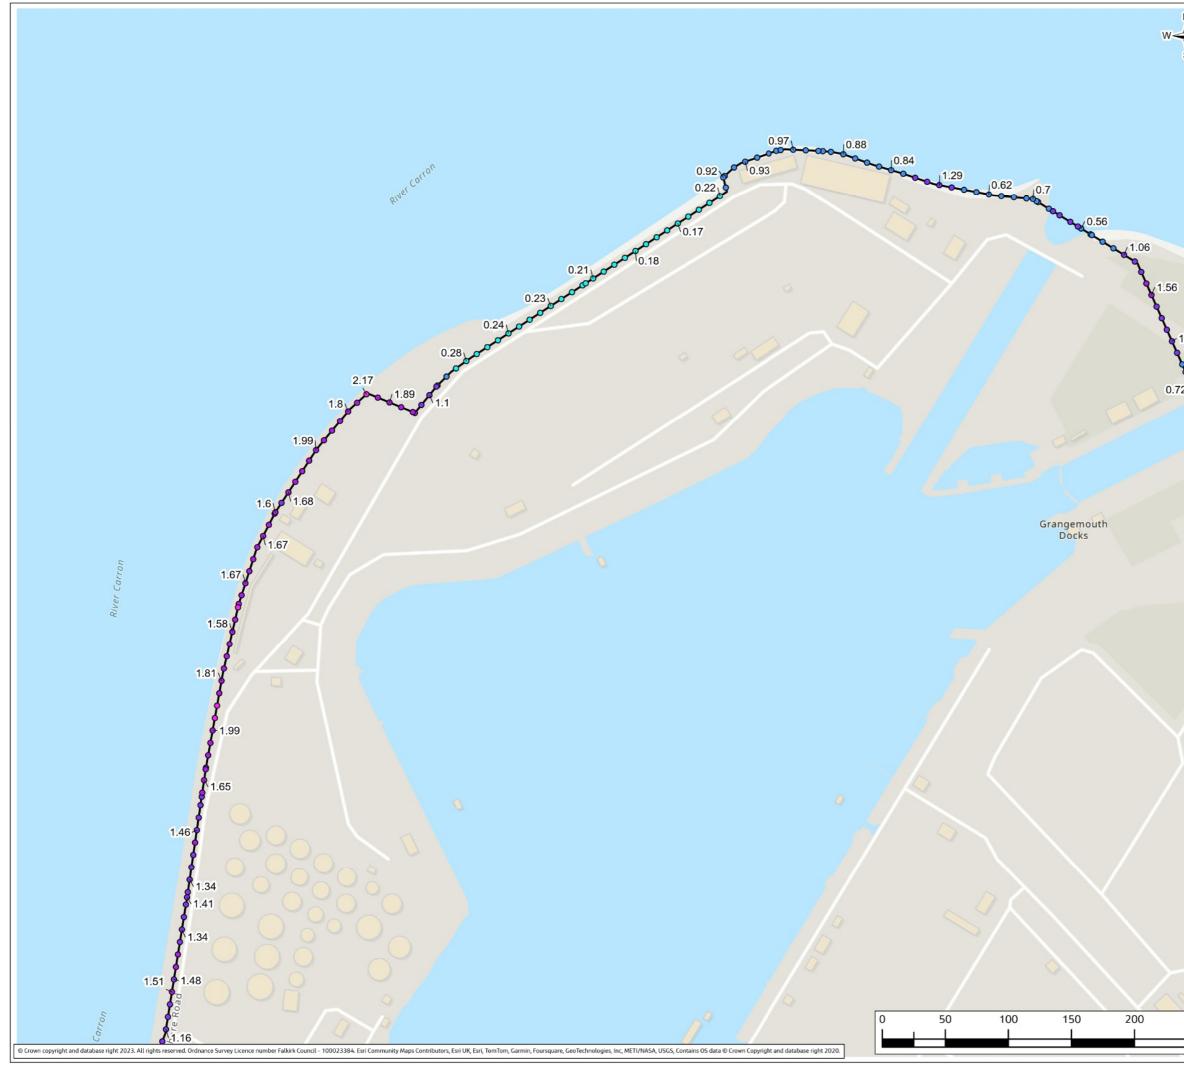

### Contents (links to appendix figures)

Figure A4.1: Working Area 1-1 / Stirling Road Figure A4.2: Working Area 1-2 / Carron Bridges Figure A4.3: Working Area 1-3 / Chapel Burn Figure A4.4: Working Area 1-4 / Dock Street Figure A4.5: Working Area 2-1 / Forth and Clyde Canal Lock Figure A4.6: Working Area 2-2 / Jarvie Plant/Rossco Properties Figure A4.7: Working Area 3-1 / Mouth of the River Carron Figure A4.8: Working Area 3-2 / West Coast of the Port Figure A4.9: Working Area 3-3 / West Gate to the Port Figure A4.10: Working Area 3-4 / East Gate to the Port Figure A4.11: Working Area 3-5 / Mouth of the Grange Burn Figure A4.12: Working Area 4-1 / Upstream of M9 Figure A4.13: Working Area 4-2 / Flood Relief Channel – Rannoch Park Figure A4.14: Working Area 4-3 / Flood Relief Channel – Inchyra Road Figure A4.15: Working Area 4-4 / Flood Relief Channel – Whole-flats Road Figure A4.16: Working Area 4-5 / Grange Burn – Zetland Park Figure A4.17: Working Area 4-6 / Grange Burn – Dalgrain to Bo'Ness Road Figure A4.18: Working Area 4-7 / Grange Burn – Grangeburn Road Figure A4.19: Working Area 4-8 / Grange Burn – Petroineos Figure A4.20: Working Area 4-9 / Grange Burn – Mouth of Grange Burn Figure A4.21: Working Area 5-1 / Smiddy Brae & Avondale Road Figure A4.22: Working Area 5-2 / Flare Road & Road 33 Figure A4.23: Working Area 5-3 / Grangemouth Road Figure A4.24: Working Area 5-4 / Mouth of the River Avon Figure A4.25: Working Area 6-1 / Beach Road Figure A4.26: Working Area 6-2 / Mouth of River Avon Figure A4.27: Working Area 6-3 Chemical Works at River Avon Figure A4.28: Working Area 6 -4 / Water Treatment Works