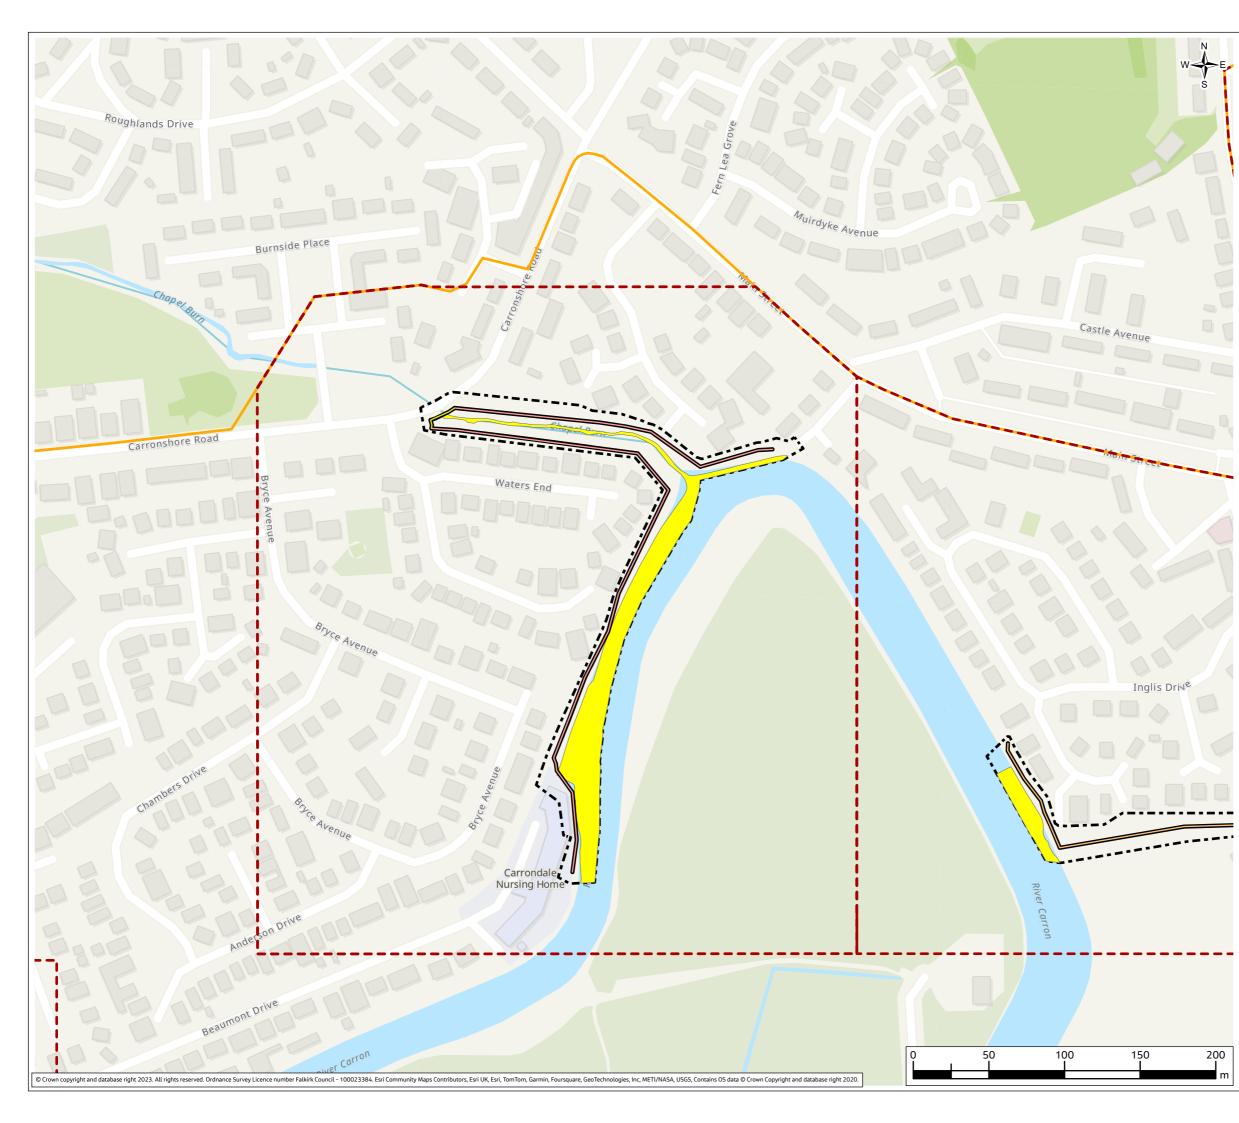

### Contents (links to appendix figures)

Figure A4.1: Working Area 1-1 / Stirling Road Figure A4.2: Working Area 1-2 / Carron Bridges Figure A4.3: Working Area 1-3 / Chapel Burn Figure A4.4: Working Area 1-4 / Dock Street Figure A4.5: Working Area 2-1 / Forth and Clyde Canal Lock Figure A4.6: Working Area 2-2 / Jarvie Plant/Rossco Properties Figure A4.7: Working Area 3-1 / Mouth of the River Carron Figure A4.8: Working Area 3-2 / West Coast of the Port Figure A4.9: Working Area 3-3 / West Gate to the Port Figure A4.10: Working Area 3-4 / East Gate to the Port Figure A4.11: Working Area 3-5 / Mouth of the Grange Burn Figure A4.12: Working Area 4-1 / Upstream of M9 Figure A4.13: Working Area 4-2 / Flood Relief Channel – Rannoch Park Figure A4.14: Working Area 4-3 / Flood Relief Channel – Inchyra Road Figure A4.15: Working Area 4-4 / Flood Relief Channel – Whole-flats Road Figure A4.16: Working Area 4-5 / Grange Burn – Zetland Park Figure A4.17: Working Area 4-6 / Grange Burn – Dalgrain to Bo'Ness Road Figure A4.18: Working Area 4-7 / Grange Burn – Grangeburn Road Figure A4.19: Working Area 4-8 / Grange Burn – Petroineos Figure A4.20: Working Area 4-9 / Grange Burn – Mouth of Grange Burn Figure A4.21: Working Area 5-1 / Smiddy Brae & Avondale Road Figure A4.22: Working Area 5-2 / Flare Road & Road 33 Figure A4.23: Working Area 5-3 / Grangemouth Road Figure A4.24: Working Area 5-4 / Mouth of the River Avon Figure A4.25: Working Area 6-1 / Beach Road Figure A4.26: Working Area 6-2 / Mouth of River Avon Figure A4.27: Working Area 6-3 Chemical Works at River Avon Figure A4.28: Working Area 6 -4 / Water Treatment Works