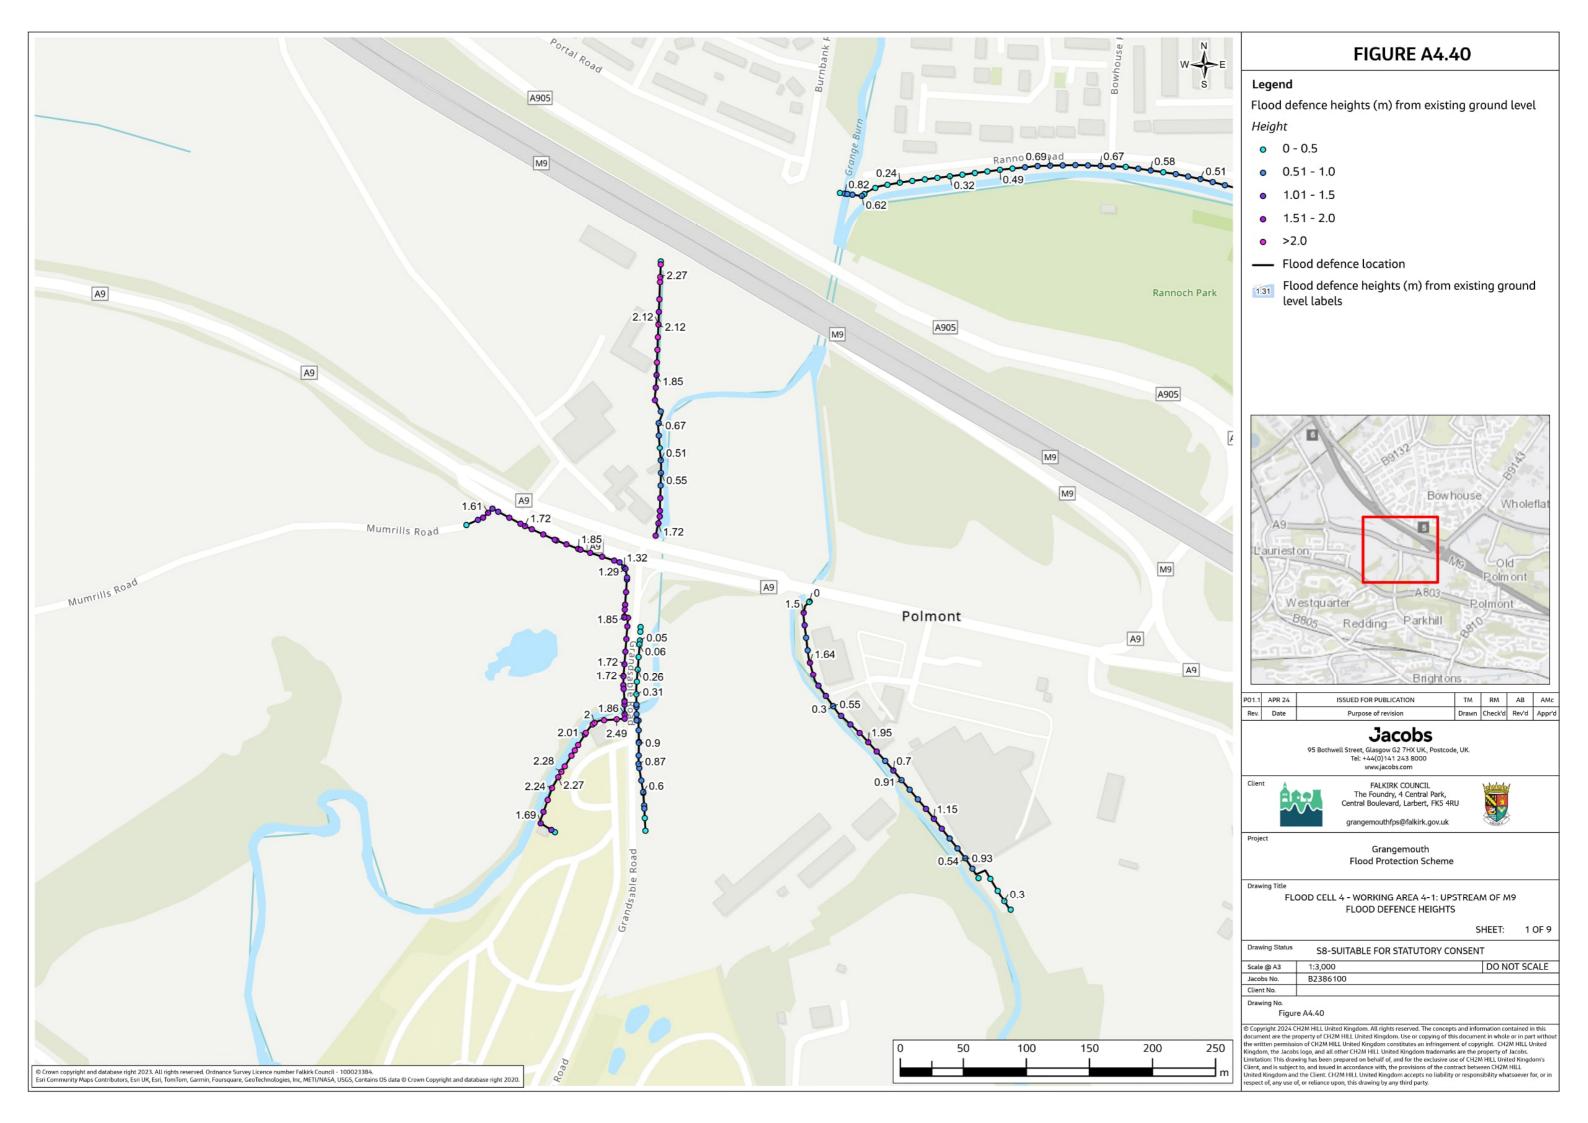

### Contents (links to appendix figures)

Figure A4.1: Working Area 1-1 / Stirling Road Figure A4.2: Working Area 1-2 / Carron Bridges Figure A4.3: Working Area 1-3 / Chapel Burn Figure A4.4: Working Area 1-4 / Dock Street Figure A4.5: Working Area 2-1 / Forth and Clyde Canal Lock Figure A4.6: Working Area 2-2 / Jarvie Plant/Rossco Properties Figure A4.7: Working Area 3-1 / Mouth of the River Carron Figure A4.8: Working Area 3-2 / West Coast of the Port Figure A4.9: Working Area 3-3 / West Gate to the Port Figure A4.10: Working Area 3-4 / East Gate to the Port Figure A4.11: Working Area 3-5 / Mouth of the Grange Burn Figure A4.12: Working Area 4-1 / Upstream of M9 Figure A4.13: Working Area 4-2 / Flood Relief Channel – Rannoch Park Figure A4.14: Working Area 4-3 / Flood Relief Channel – Inchyra Road Figure A4.15: Working Area 4-4 / Flood Relief Channel – Whole-flats Road Figure A4.16: Working Area 4-5 / Grange Burn – Zetland Park Figure A4.17: Working Area 4-6 / Grange Burn – Dalgrain to Bo'Ness Road Figure A4.18: Working Area 4-7 / Grange Burn – Grangeburn Road Figure A4.19: Working Area 4-8 / Grange Burn – Petroineos Figure A4.20: Working Area 4-9 / Grange Burn – Mouth of Grange Burn Figure A4.21: Working Area 5-1 / Smiddy Brae & Avondale Road Figure A4.22: Working Area 5-2 / Flare Road & Road 33 Figure A4.23: Working Area 5-3 / Grangemouth Road Figure A4.24: Working Area 5-4 / Mouth of the River Avon Figure A4.25: Working Area 6-1 / Beach Road Figure A4.26: Working Area 6-2 / Mouth of River Avon Figure A4.27: Working Area 6-3 Chemical Works at River Avon Figure A4.28: Working Area 6 -4 / Water Treatment Works