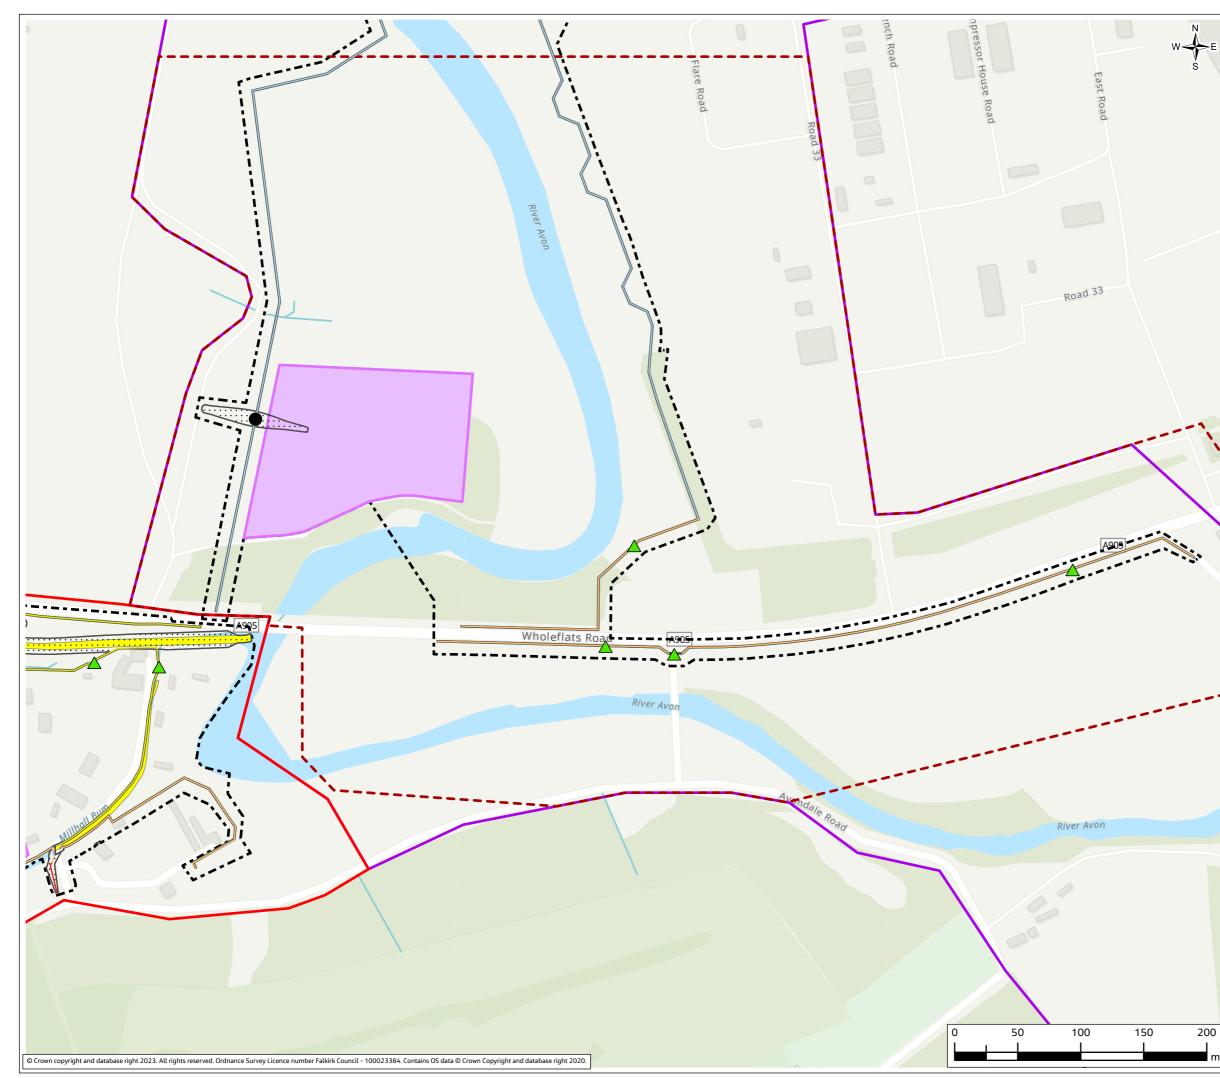

### Contents (links to appendix figures)

Figure A4.1: Working Area 1-1 / Stirling Road Figure A4.2: Working Area 1-2 / Carron Bridges Figure A4.3: Working Area 1-3 / Chapel Burn Figure A4.4: Working Area 1-4 / Dock Street Figure A4.5: Working Area 2-1 / Forth and Clyde Canal Lock Figure A4.6: Working Area 2-2 / Jarvie Plant/Rossco Properties Figure A4.7: Working Area 3-1 / Mouth of the River Carron Figure A4.8: Working Area 3-2 / West Coast of the Port Figure A4.9: Working Area 3-3 / West Gate to the Port Figure A4.10: Working Area 3-4 / East Gate to the Port Figure A4.11: Working Area 3-5 / Mouth of the Grange Burn Figure A4.12: Working Area 4-1 / Upstream of M9 Figure A4.13: Working Area 4-2 / Flood Relief Channel – Rannoch Park Figure A4.14: Working Area 4-3 / Flood Relief Channel – Inchyra Road Figure A4.15: Working Area 4-4 / Flood Relief Channel – Whole-flats Road Figure A4.16: Working Area 4-5 / Grange Burn – Zetland Park Figure A4.17: Working Area 4-6 / Grange Burn – Dalgrain to Bo'Ness Road Figure A4.18: Working Area 4-7 / Grange Burn – Grangeburn Road Figure A4.19: Working Area 4-8 / Grange Burn – Petroineos Figure A4.20: Working Area 4-9 / Grange Burn – Mouth of Grange Burn Figure A4.21: Working Area 5-1 / Smiddy Brae & Avondale Road Figure A4.22: Working Area 5-2 / Flare Road & Road 33 Figure A4.23: Working Area 5-3 / Grangemouth Road Figure A4.24: Working Area 5-4 / Mouth of the River Avon Figure A4.25: Working Area 6-1 / Beach Road Figure A4.26: Working Area 6-2 / Mouth of River Avon Figure A4.27: Working Area 6-3 Chemical Works at River Avon Figure A4.28: Working Area 6 -4 / Water Treatment Works