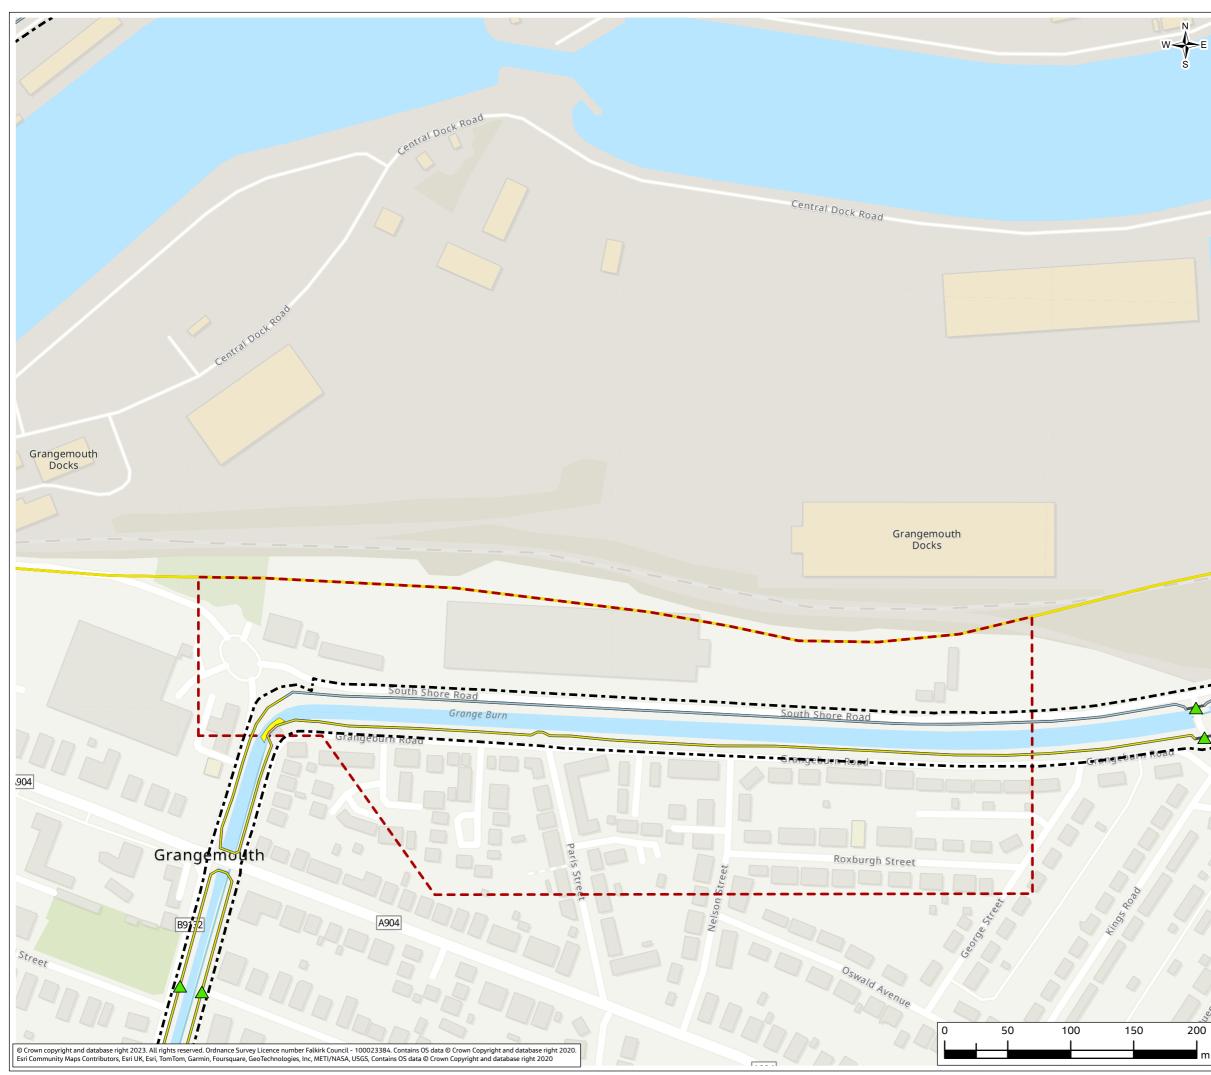

### Contents (links to appendix figures)

Figure A4.1: Working Area 1-1 / Stirling Road Figure A4.2: Working Area 1-2 / Carron Bridges Figure A4.3: Working Area 1-3 / Chapel Burn Figure A4.4: Working Area 1-4 / Dock Street Figure A4.5: Working Area 2-1 / Forth and Clyde Canal Lock Figure A4.6: Working Area 2-2 / Jarvie Plant/Rossco Properties Figure A4.7: Working Area 3-1 / Mouth of the River Carron Figure A4.8: Working Area 3-2 / West Coast of the Port Figure A4.9: Working Area 3-3 / West Gate to the Port Figure A4.10: Working Area 3-4 / East Gate to the Port Figure A4.11: Working Area 3-5 / Mouth of the Grange Burn Figure A4.12: Working Area 4-1 / Upstream of M9 Figure A4.13: Working Area 4-2 / Flood Relief Channel – Rannoch Park Figure A4.14: Working Area 4-3 / Flood Relief Channel – Inchyra Road Figure A4.15: Working Area 4-4 / Flood Relief Channel – Whole-flats Road Figure A4.16: Working Area 4-5 / Grange Burn – Zetland Park Figure A4.17: Working Area 4-6 / Grange Burn – Dalgrain to Bo'Ness Road Figure A4.18: Working Area 4-7 / Grange Burn – Grangeburn Road Figure A4.19: Working Area 4-8 / Grange Burn – Petroineos Figure A4.20: Working Area 4-9 / Grange Burn – Mouth of Grange Burn Figure A4.21: Working Area 5-1 / Smiddy Brae & Avondale Road Figure A4.22: Working Area 5-2 / Flare Road & Road 33 Figure A4.23: Working Area 5-3 / Grangemouth Road Figure A4.24: Working Area 5-4 / Mouth of the River Avon Figure A4.25: Working Area 6-1 / Beach Road Figure A4.26: Working Area 6-2 / Mouth of River Avon Figure A4.27: Working Area 6-3 Chemical Works at River Avon Figure A4.28: Working Area 6 -4 / Water Treatment Works