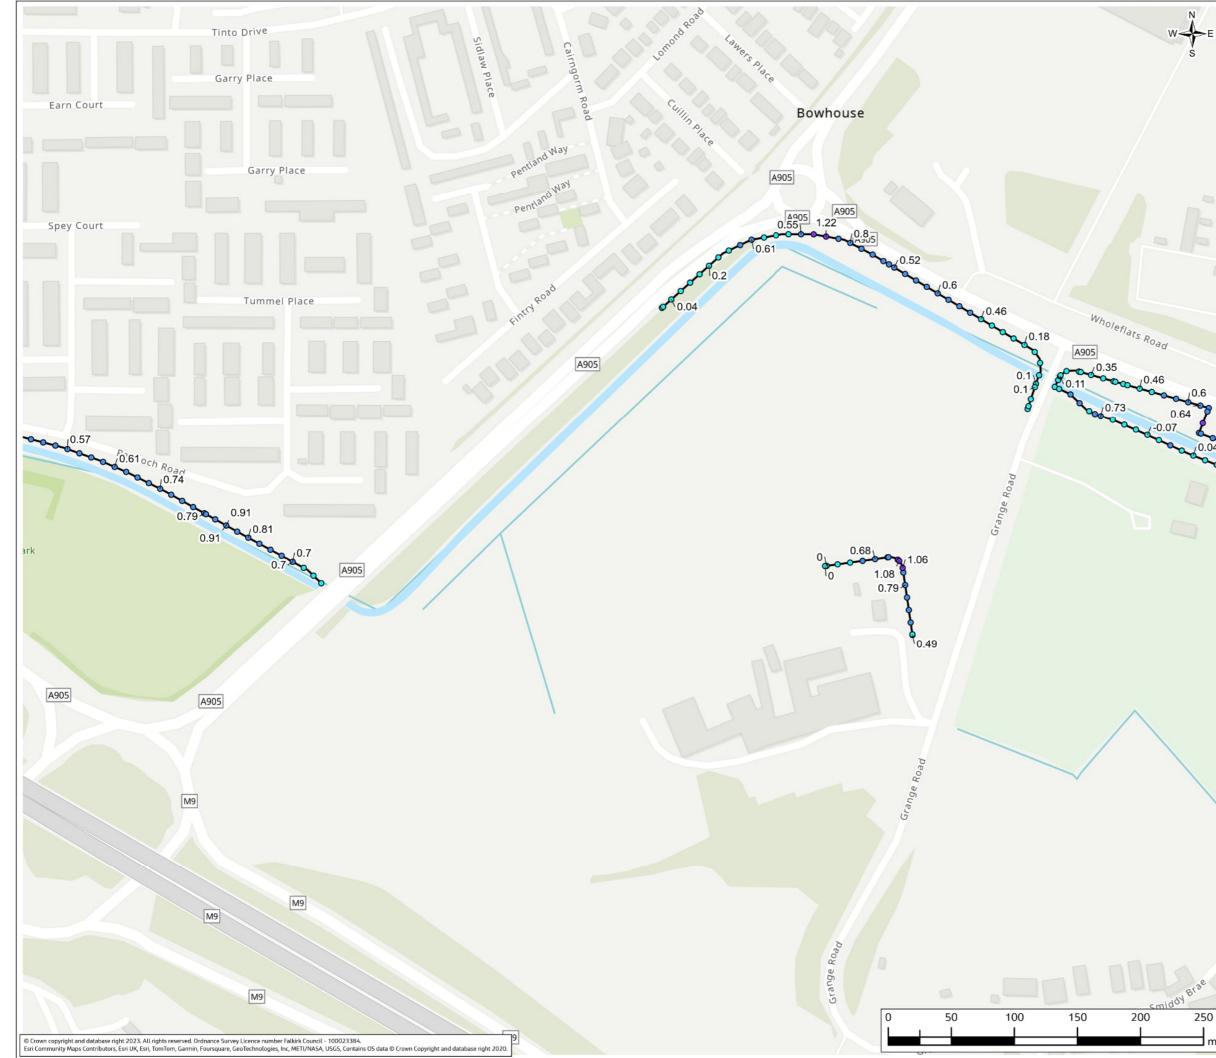

### Contents (links to appendix figures)

Figure A4.1: Working Area 1-1 / Stirling Road Figure A4.2: Working Area 1-2 / Carron Bridges Figure A4.3: Working Area 1-3 / Chapel Burn Figure A4.4: Working Area 1-4 / Dock Street Figure A4.5: Working Area 2-1 / Forth and Clyde Canal Lock Figure A4.6: Working Area 2-2 / Jarvie Plant/Rossco Properties Figure A4.7: Working Area 3-1 / Mouth of the River Carron Figure A4.8: Working Area 3-2 / West Coast of the Port Figure A4.9: Working Area 3-3 / West Gate to the Port Figure A4.10: Working Area 3-4 / East Gate to the Port Figure A4.11: Working Area 3-5 / Mouth of the Grange Burn Figure A4.12: Working Area 4-1 / Upstream of M9 Figure A4.13: Working Area 4-2 / Flood Relief Channel – Rannoch Park Figure A4.14: Working Area 4-3 / Flood Relief Channel – Inchyra Road Figure A4.15: Working Area 4-4 / Flood Relief Channel – Whole-flats Road Figure A4.16: Working Area 4-5 / Grange Burn – Zetland Park Figure A4.17: Working Area 4-6 / Grange Burn – Dalgrain to Bo'Ness Road Figure A4.18: Working Area 4-7 / Grange Burn – Grangeburn Road Figure A4.19: Working Area 4-8 / Grange Burn – Petroineos Figure A4.20: Working Area 4-9 / Grange Burn – Mouth of Grange Burn Figure A4.21: Working Area 5-1 / Smiddy Brae & Avondale Road Figure A4.22: Working Area 5-2 / Flare Road & Road 33 Figure A4.23: Working Area 5-3 / Grangemouth Road Figure A4.24: Working Area 5-4 / Mouth of the River Avon Figure A4.25: Working Area 6-1 / Beach Road Figure A4.26: Working Area 6-2 / Mouth of River Avon Figure A4.27: Working Area 6-3 Chemical Works at River Avon Figure A4.28: Working Area 6 -4 / Water Treatment Works