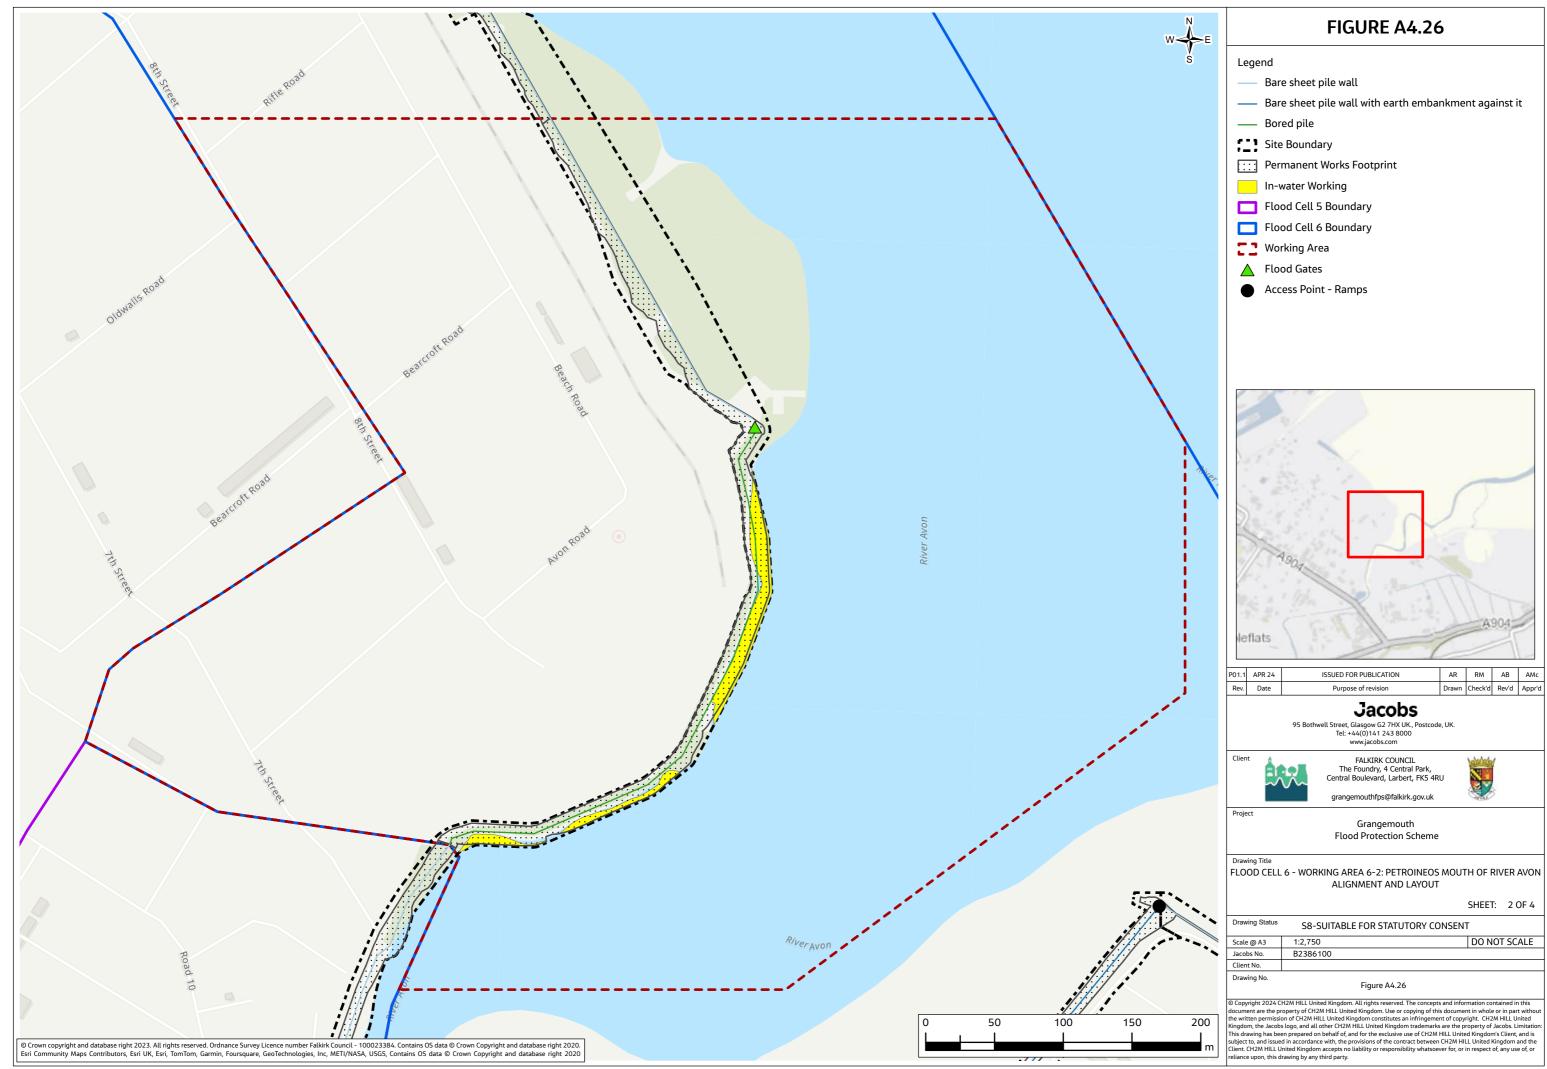

### Contents (links to appendix figures)

Figure A4.1: Working Area 1-1 / Stirling Road Figure A4.2: Working Area 1-2 / Carron Bridges Figure A4.3: Working Area 1-3 / Chapel Burn Figure A4.4: Working Area 1-4 / Dock Street Figure A4.5: Working Area 2-1 / Forth and Clyde Canal Lock Figure A4.6: Working Area 2-2 / Jarvie Plant/Rossco Properties Figure A4.7: Working Area 3-1 / Mouth of the River Carron Figure A4.8: Working Area 3-2 / West Coast of the Port Figure A4.9: Working Area 3-3 / West Gate to the Port Figure A4.10: Working Area 3-4 / East Gate to the Port Figure A4.11: Working Area 3-5 / Mouth of the Grange Burn Figure A4.12: Working Area 4-1 / Upstream of M9 Figure A4.13: Working Area 4-2 / Flood Relief Channel – Rannoch Park Figure A4.14: Working Area 4-3 / Flood Relief Channel – Inchyra Road Figure A4.15: Working Area 4-4 / Flood Relief Channel – Whole-flats Road Figure A4.16: Working Area 4-5 / Grange Burn – Zetland Park Figure A4.17: Working Area 4-6 / Grange Burn – Dalgrain to Bo'Ness Road Figure A4.18: Working Area 4-7 / Grange Burn – Grangeburn Road Figure A4.19: Working Area 4-8 / Grange Burn – Petroineos Figure A4.20: Working Area 4-9 / Grange Burn – Mouth of Grange Burn Figure A4.21: Working Area 5-1 / Smiddy Brae & Avondale Road Figure A4.22: Working Area 5-2 / Flare Road & Road 33 Figure A4.23: Working Area 5-3 / Grangemouth Road Figure A4.24: Working Area 5-4 / Mouth of the River Avon Figure A4.25: Working Area 6-1 / Beach Road Figure A4.26: Working Area 6-2 / Mouth of River Avon Figure A4.27: Working Area 6-3 Chemical Works at River Avon Figure A4.28: Working Area 6 -4 / Water Treatment Works