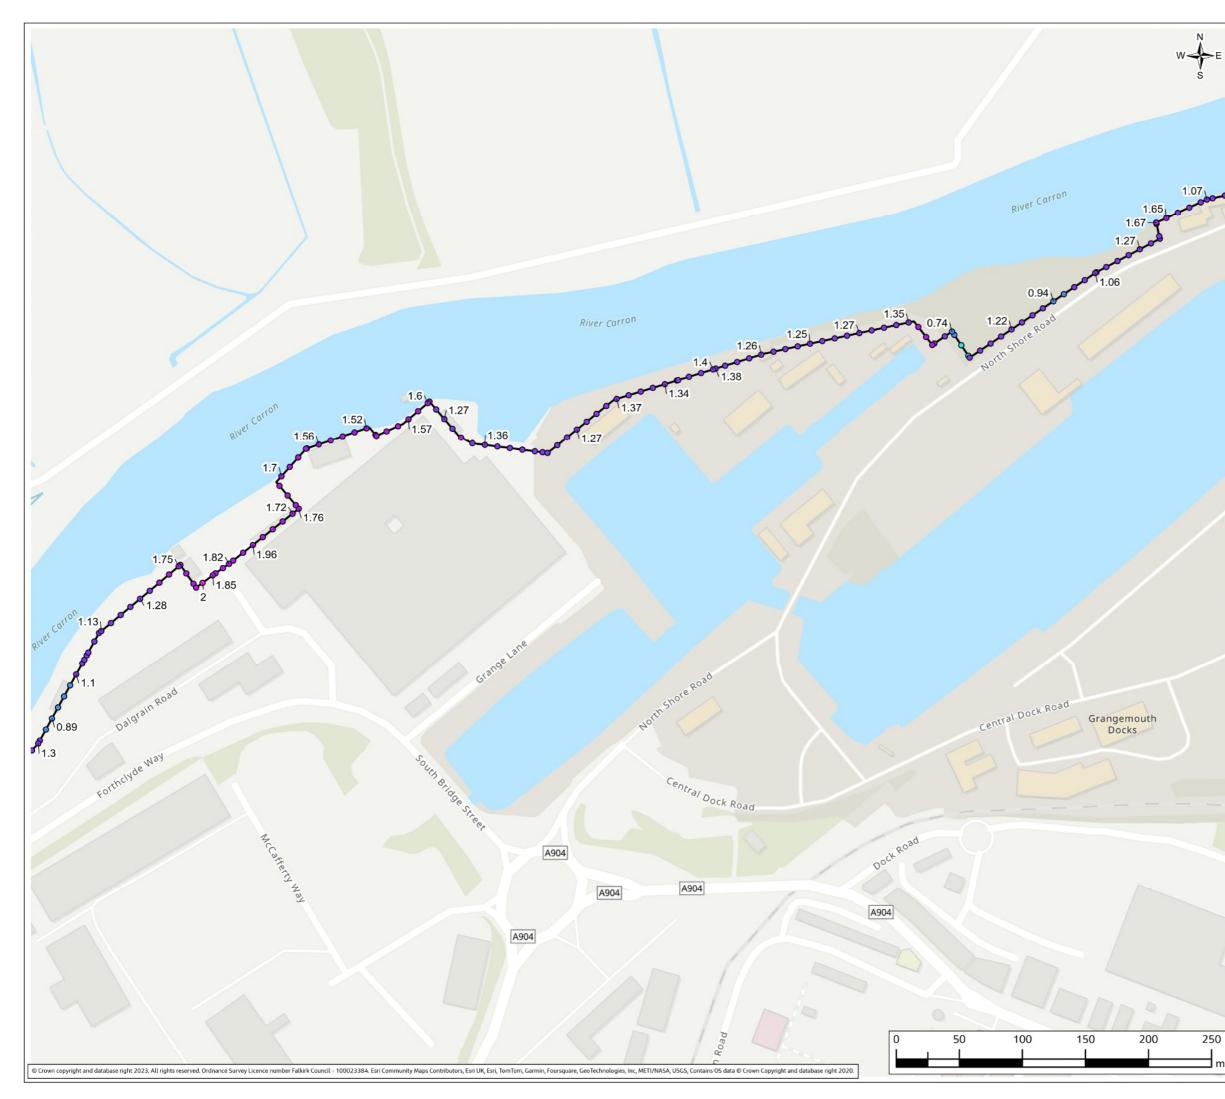

### Contents (links to appendix figures)

Figure A4.1: Working Area 1-1 / Stirling Road Figure A4.2: Working Area 1-2 / Carron Bridges Figure A4.3: Working Area 1-3 / Chapel Burn Figure A4.4: Working Area 1-4 / Dock Street Figure A4.5: Working Area 2-1 / Forth and Clyde Canal Lock Figure A4.6: Working Area 2-2 / Jarvie Plant/Rossco Properties Figure A4.7: Working Area 3-1 / Mouth of the River Carron Figure A4.8: Working Area 3-2 / West Coast of the Port Figure A4.9: Working Area 3-3 / West Gate to the Port Figure A4.10: Working Area 3-4 / East Gate to the Port Figure A4.11: Working Area 3-5 / Mouth of the Grange Burn Figure A4.12: Working Area 4-1 / Upstream of M9 Figure A4.13: Working Area 4-2 / Flood Relief Channel – Rannoch Park Figure A4.14: Working Area 4-3 / Flood Relief Channel – Inchyra Road Figure A4.15: Working Area 4-4 / Flood Relief Channel – Whole-flats Road Figure A4.16: Working Area 4-5 / Grange Burn – Zetland Park Figure A4.17: Working Area 4-6 / Grange Burn – Dalgrain to Bo'Ness Road Figure A4.18: Working Area 4-7 / Grange Burn – Grangeburn Road Figure A4.19: Working Area 4-8 / Grange Burn – Petroineos Figure A4.20: Working Area 4-9 / Grange Burn – Mouth of Grange Burn Figure A4.21: Working Area 5-1 / Smiddy Brae & Avondale Road Figure A4.22: Working Area 5-2 / Flare Road & Road 33 Figure A4.23: Working Area 5-3 / Grangemouth Road Figure A4.24: Working Area 5-4 / Mouth of the River Avon Figure A4.25: Working Area 6-1 / Beach Road Figure A4.26: Working Area 6-2 / Mouth of River Avon Figure A4.27: Working Area 6-3 Chemical Works at River Avon Figure A4.28: Working Area 6 -4 / Water Treatment Works