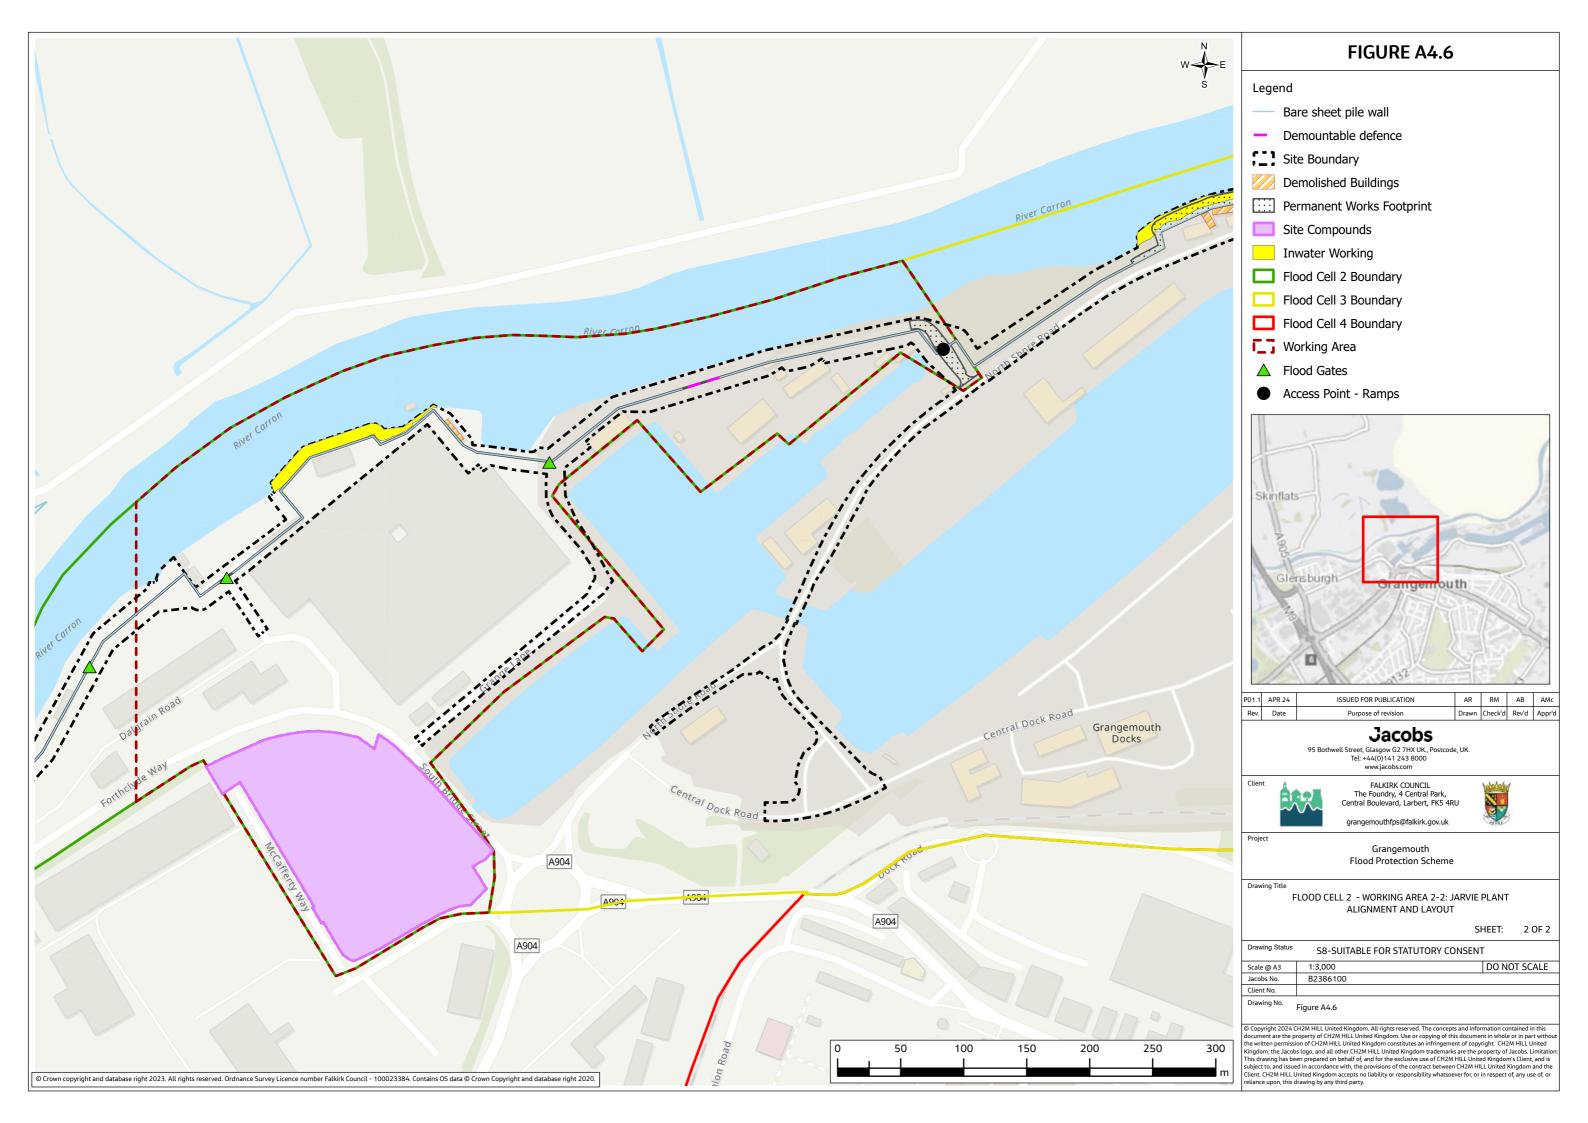

### Contents (links to appendix figures)

Figure A4.1: Working Area 1-1 / Stirling Road Figure A4.2: Working Area 1-2 / Carron Bridges Figure A4.3: Working Area 1-3 / Chapel Burn Figure A4.4: Working Area 1-4 / Dock Street Figure A4.5: Working Area 2-1 / Forth and Clyde Canal Lock Figure A4.6: Working Area 2-2 / Jarvie Plant/Rossco Properties Figure A4.7: Working Area 3-1 / Mouth of the River Carron Figure A4.8: Working Area 3-2 / West Coast of the Port Figure A4.9: Working Area 3-3 / West Gate to the Port Figure A4.10: Working Area 3-4 / East Gate to the Port Figure A4.11: Working Area 3-5 / Mouth of the Grange Burn Figure A4.12: Working Area 4-1 / Upstream of M9 Figure A4.13: Working Area 4-2 / Flood Relief Channel – Rannoch Park Figure A4.14: Working Area 4-3 / Flood Relief Channel – Inchyra Road Figure A4.15: Working Area 4-4 / Flood Relief Channel – Whole-flats Road Figure A4.16: Working Area 4-5 / Grange Burn – Zetland Park Figure A4.17: Working Area 4-6 / Grange Burn – Dalgrain to Bo'Ness Road Figure A4.18: Working Area 4-7 / Grange Burn – Grangeburn Road Figure A4.19: Working Area 4-8 / Grange Burn – Petroineos Figure A4.20: Working Area 4-9 / Grange Burn – Mouth of Grange Burn Figure A4.21: Working Area 5-1 / Smiddy Brae & Avondale Road Figure A4.22: Working Area 5-2 / Flare Road & Road 33 Figure A4.23: Working Area 5-3 / Grangemouth Road Figure A4.24: Working Area 5-4 / Mouth of the River Avon Figure A4.25: Working Area 6-1 / Beach Road Figure A4.26: Working Area 6-2 / Mouth of River Avon Figure A4.27: Working Area 6-3 Chemical Works at River Avon Figure A4.28: Working Area 6 -4 / Water Treatment Works