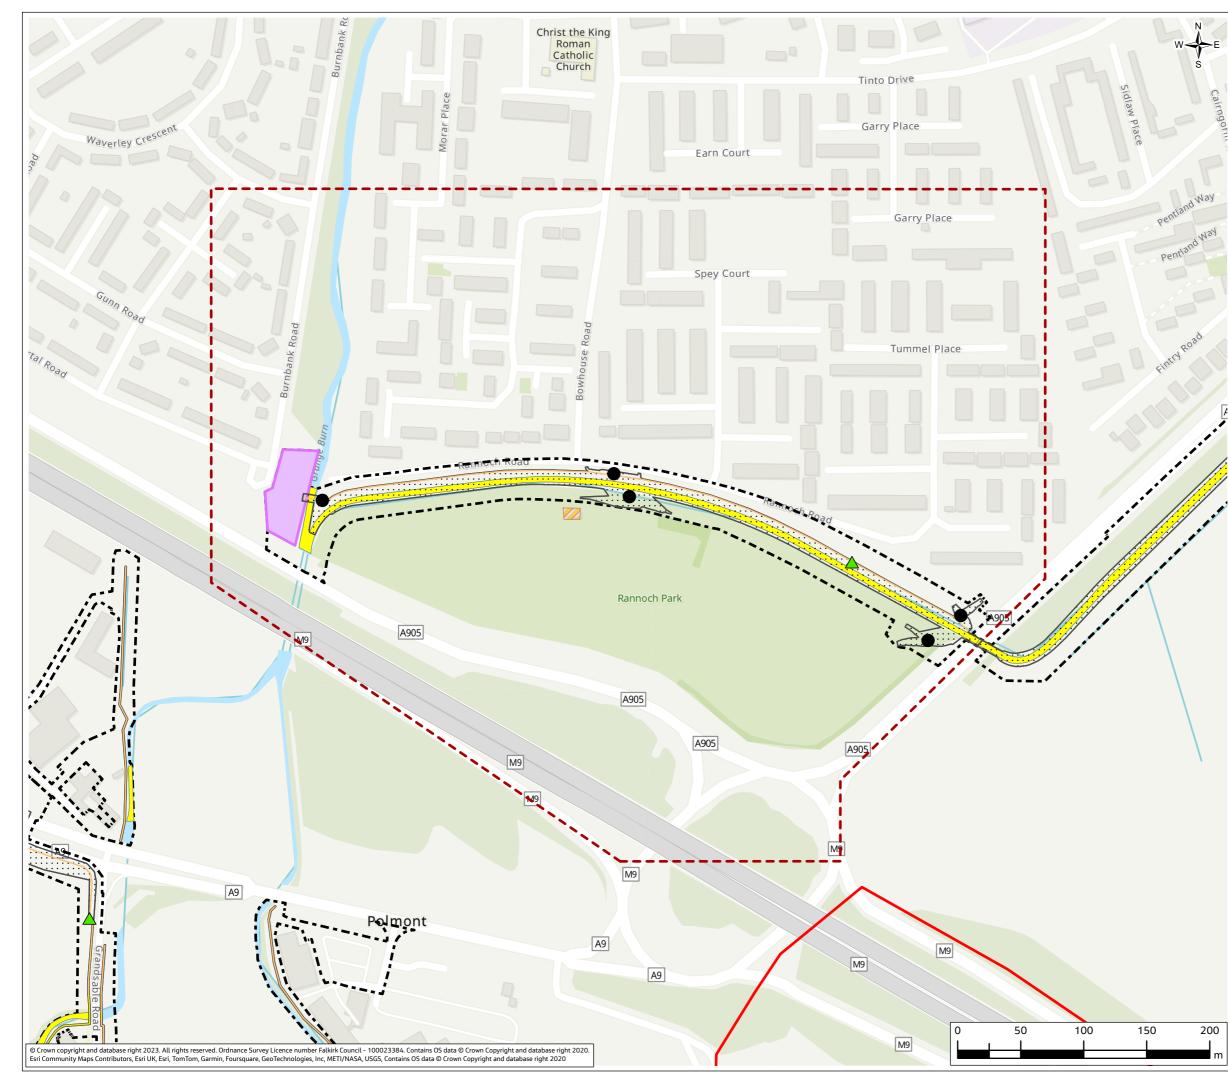

### Contents (links to appendix figures)

Figure A4.1: Working Area 1-1 / Stirling Road Figure A4.2: Working Area 1-2 / Carron Bridges Figure A4.3: Working Area 1-3 / Chapel Burn Figure A4.4: Working Area 1-4 / Dock Street Figure A4.5: Working Area 2-1 / Forth and Clyde Canal Lock Figure A4.6: Working Area 2-2 / Jarvie Plant/Rossco Properties Figure A4.7: Working Area 3-1 / Mouth of the River Carron Figure A4.8: Working Area 3-2 / West Coast of the Port Figure A4.9: Working Area 3-3 / West Gate to the Port Figure A4.10: Working Area 3-4 / East Gate to the Port Figure A4.11: Working Area 3-5 / Mouth of the Grange Burn Figure A4.12: Working Area 4-1 / Upstream of M9 Figure A4.13: Working Area 4-2 / Flood Relief Channel – Rannoch Park Figure A4.14: Working Area 4-3 / Flood Relief Channel – Inchyra Road Figure A4.15: Working Area 4-4 / Flood Relief Channel – Whole-flats Road Figure A4.16: Working Area 4-5 / Grange Burn – Zetland Park Figure A4.17: Working Area 4-6 / Grange Burn – Dalgrain to Bo'Ness Road Figure A4.18: Working Area 4-7 / Grange Burn – Grangeburn Road Figure A4.19: Working Area 4-8 / Grange Burn – Petroineos Figure A4.20: Working Area 4-9 / Grange Burn – Mouth of Grange Burn Figure A4.21: Working Area 5-1 / Smiddy Brae & Avondale Road Figure A4.22: Working Area 5-2 / Flare Road & Road 33 Figure A4.23: Working Area 5-3 / Grangemouth Road Figure A4.24: Working Area 5-4 / Mouth of the River Avon Figure A4.25: Working Area 6-1 / Beach Road Figure A4.26: Working Area 6-2 / Mouth of River Avon Figure A4.27: Working Area 6-3 Chemical Works at River Avon Figure A4.28: Working Area 6 -4 / Water Treatment Works