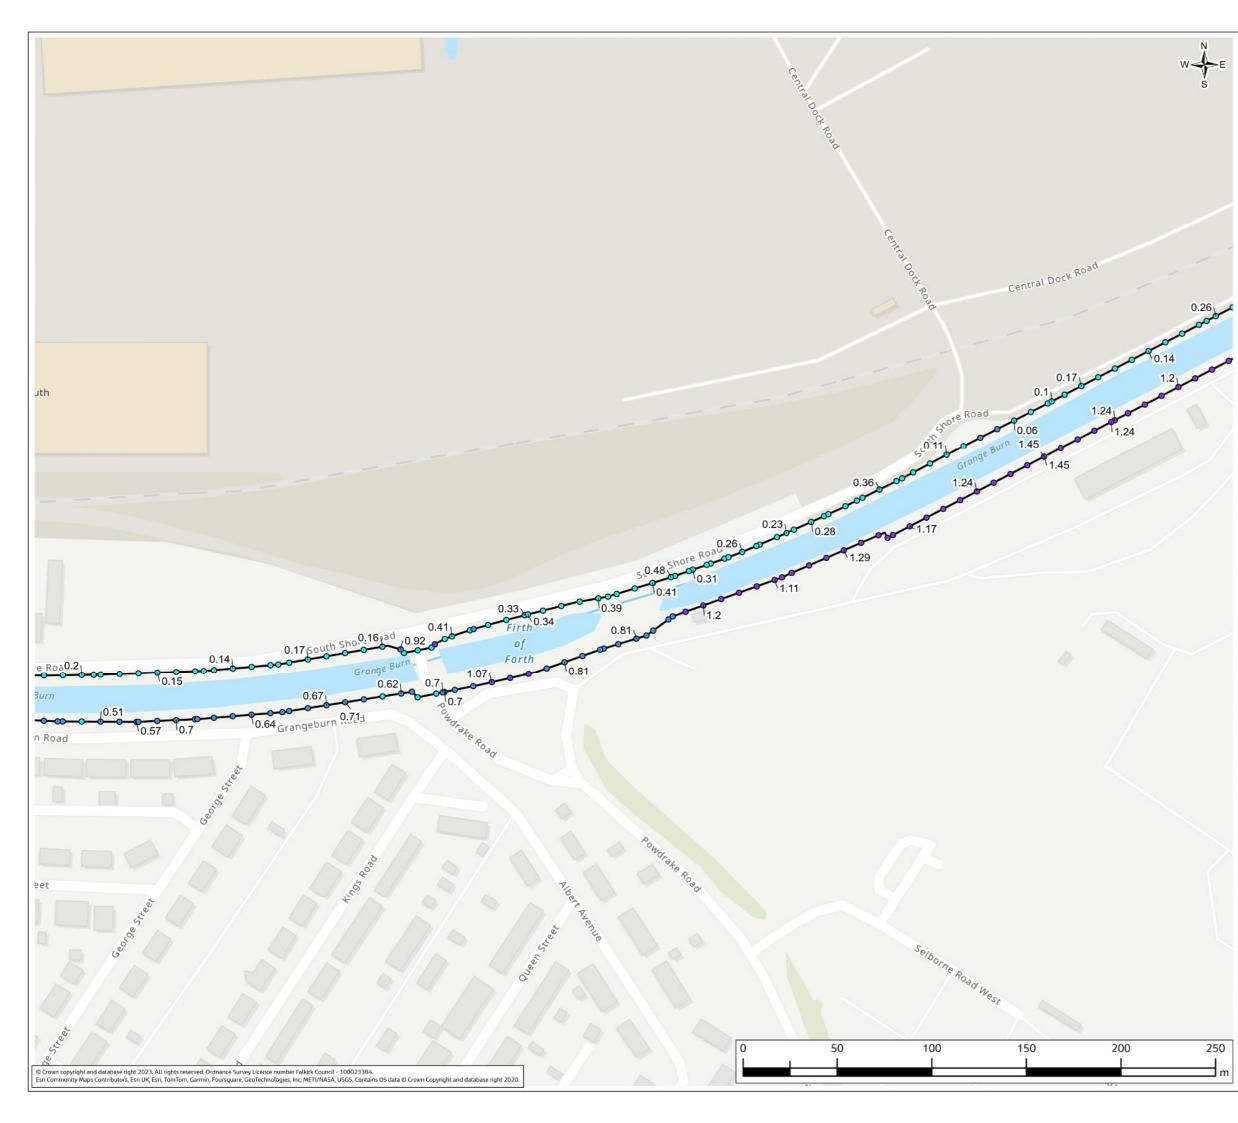

### Contents (links to appendix figures)

Figure A4.1: Working Area 1-1 / Stirling Road Figure A4.2: Working Area 1-2 / Carron Bridges Figure A4.3: Working Area 1-3 / Chapel Burn Figure A4.4: Working Area 1-4 / Dock Street Figure A4.5: Working Area 2-1 / Forth and Clyde Canal Lock Figure A4.6: Working Area 2-2 / Jarvie Plant/Rossco Properties Figure A4.7: Working Area 3-1 / Mouth of the River Carron Figure A4.8: Working Area 3-2 / West Coast of the Port Figure A4.9: Working Area 3-3 / West Gate to the Port Figure A4.10: Working Area 3-4 / East Gate to the Port Figure A4.11: Working Area 3-5 / Mouth of the Grange Burn Figure A4.12: Working Area 4-1 / Upstream of M9 Figure A4.13: Working Area 4-2 / Flood Relief Channel – Rannoch Park Figure A4.14: Working Area 4-3 / Flood Relief Channel – Inchyra Road Figure A4.15: Working Area 4-4 / Flood Relief Channel – Whole-flats Road Figure A4.16: Working Area 4-5 / Grange Burn – Zetland Park Figure A4.17: Working Area 4-6 / Grange Burn – Dalgrain to Bo'Ness Road Figure A4.18: Working Area 4-7 / Grange Burn – Grangeburn Road Figure A4.19: Working Area 4-8 / Grange Burn – Petroineos Figure A4.20: Working Area 4-9 / Grange Burn – Mouth of Grange Burn Figure A4.21: Working Area 5-1 / Smiddy Brae & Avondale Road Figure A4.22: Working Area 5-2 / Flare Road & Road 33 Figure A4.23: Working Area 5-3 / Grangemouth Road Figure A4.24: Working Area 5-4 / Mouth of the River Avon Figure A4.25: Working Area 6-1 / Beach Road Figure A4.26: Working Area 6-2 / Mouth of River Avon Figure A4.27: Working Area 6-3 Chemical Works at River Avon Figure A4.28: Working Area 6 -4 / Water Treatment Works