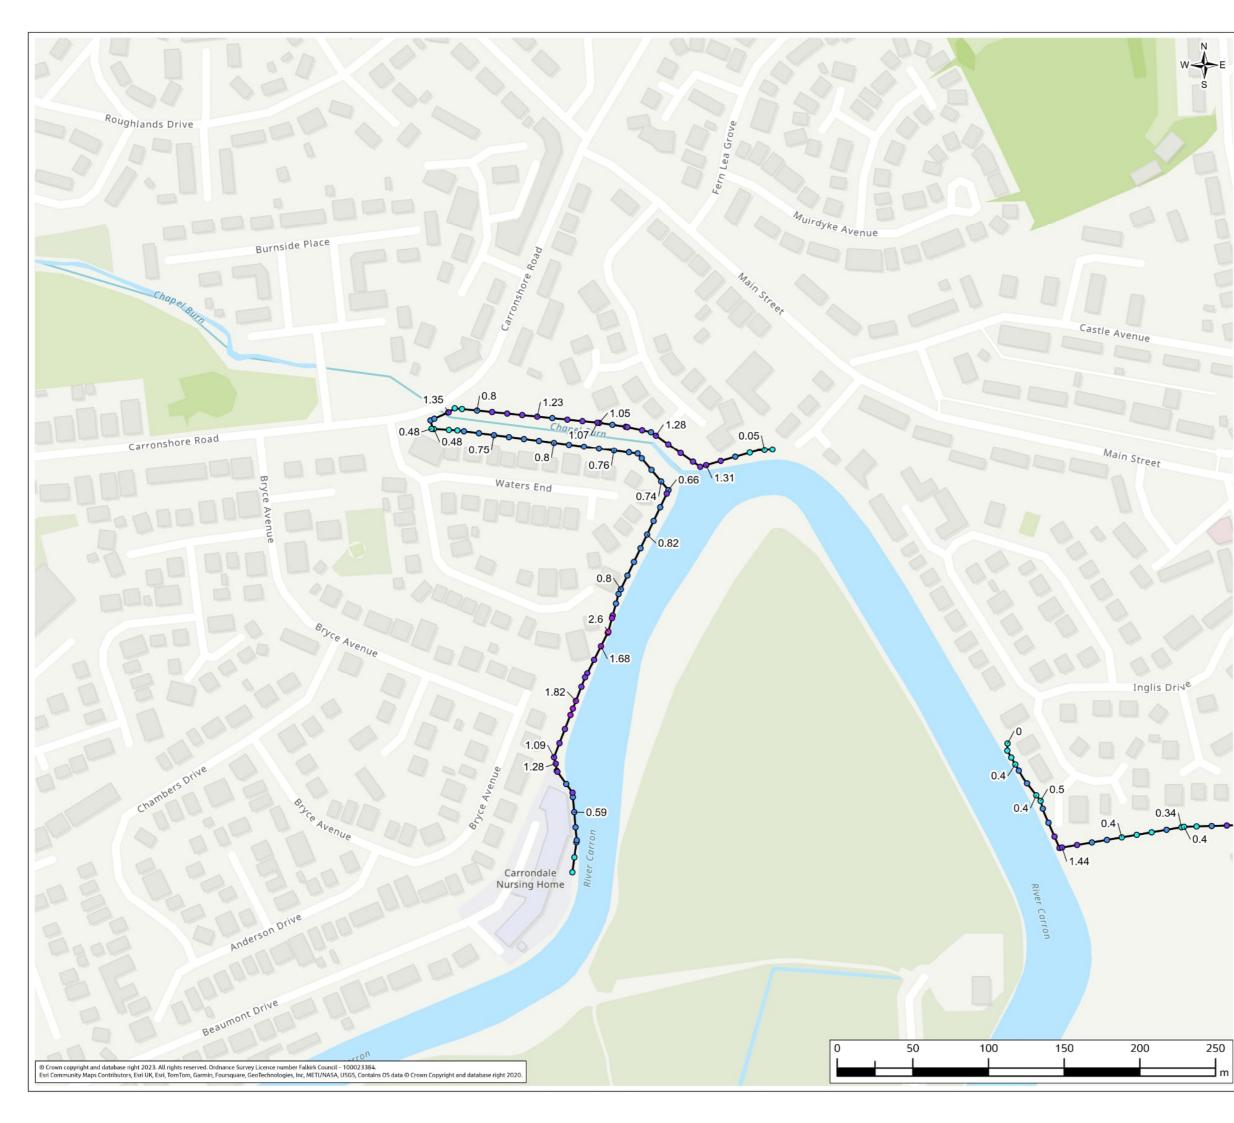

### Contents (links to appendix figures)

Figure A4.1: Working Area 1-1 / Stirling Road Figure A4.2: Working Area 1-2 / Carron Bridges Figure A4.3: Working Area 1-3 / Chapel Burn Figure A4.4: Working Area 1-4 / Dock Street Figure A4.5: Working Area 2-1 / Forth and Clyde Canal Lock Figure A4.6: Working Area 2-2 / Jarvie Plant/Rossco Properties Figure A4.7: Working Area 3-1 / Mouth of the River Carron Figure A4.8: Working Area 3-2 / West Coast of the Port Figure A4.9: Working Area 3-3 / West Gate to the Port Figure A4.10: Working Area 3-4 / East Gate to the Port Figure A4.11: Working Area 3-5 / Mouth of the Grange Burn Figure A4.12: Working Area 4-1 / Upstream of M9 Figure A4.13: Working Area 4-2 / Flood Relief Channel – Rannoch Park Figure A4.14: Working Area 4-3 / Flood Relief Channel – Inchyra Road Figure A4.15: Working Area 4-4 / Flood Relief Channel – Whole-flats Road Figure A4.16: Working Area 4-5 / Grange Burn – Zetland Park Figure A4.17: Working Area 4-6 / Grange Burn – Dalgrain to Bo'Ness Road Figure A4.18: Working Area 4-7 / Grange Burn – Grangeburn Road Figure A4.19: Working Area 4-8 / Grange Burn – Petroineos Figure A4.20: Working Area 4-9 / Grange Burn – Mouth of Grange Burn Figure A4.21: Working Area 5-1 / Smiddy Brae & Avondale Road Figure A4.22: Working Area 5-2 / Flare Road & Road 33 Figure A4.23: Working Area 5-3 / Grangemouth Road Figure A4.24: Working Area 5-4 / Mouth of the River Avon Figure A4.25: Working Area 6-1 / Beach Road Figure A4.26: Working Area 6-2 / Mouth of River Avon Figure A4.27: Working Area 6-3 Chemical Works at River Avon Figure A4.28: Working Area 6 -4 / Water Treatment Works