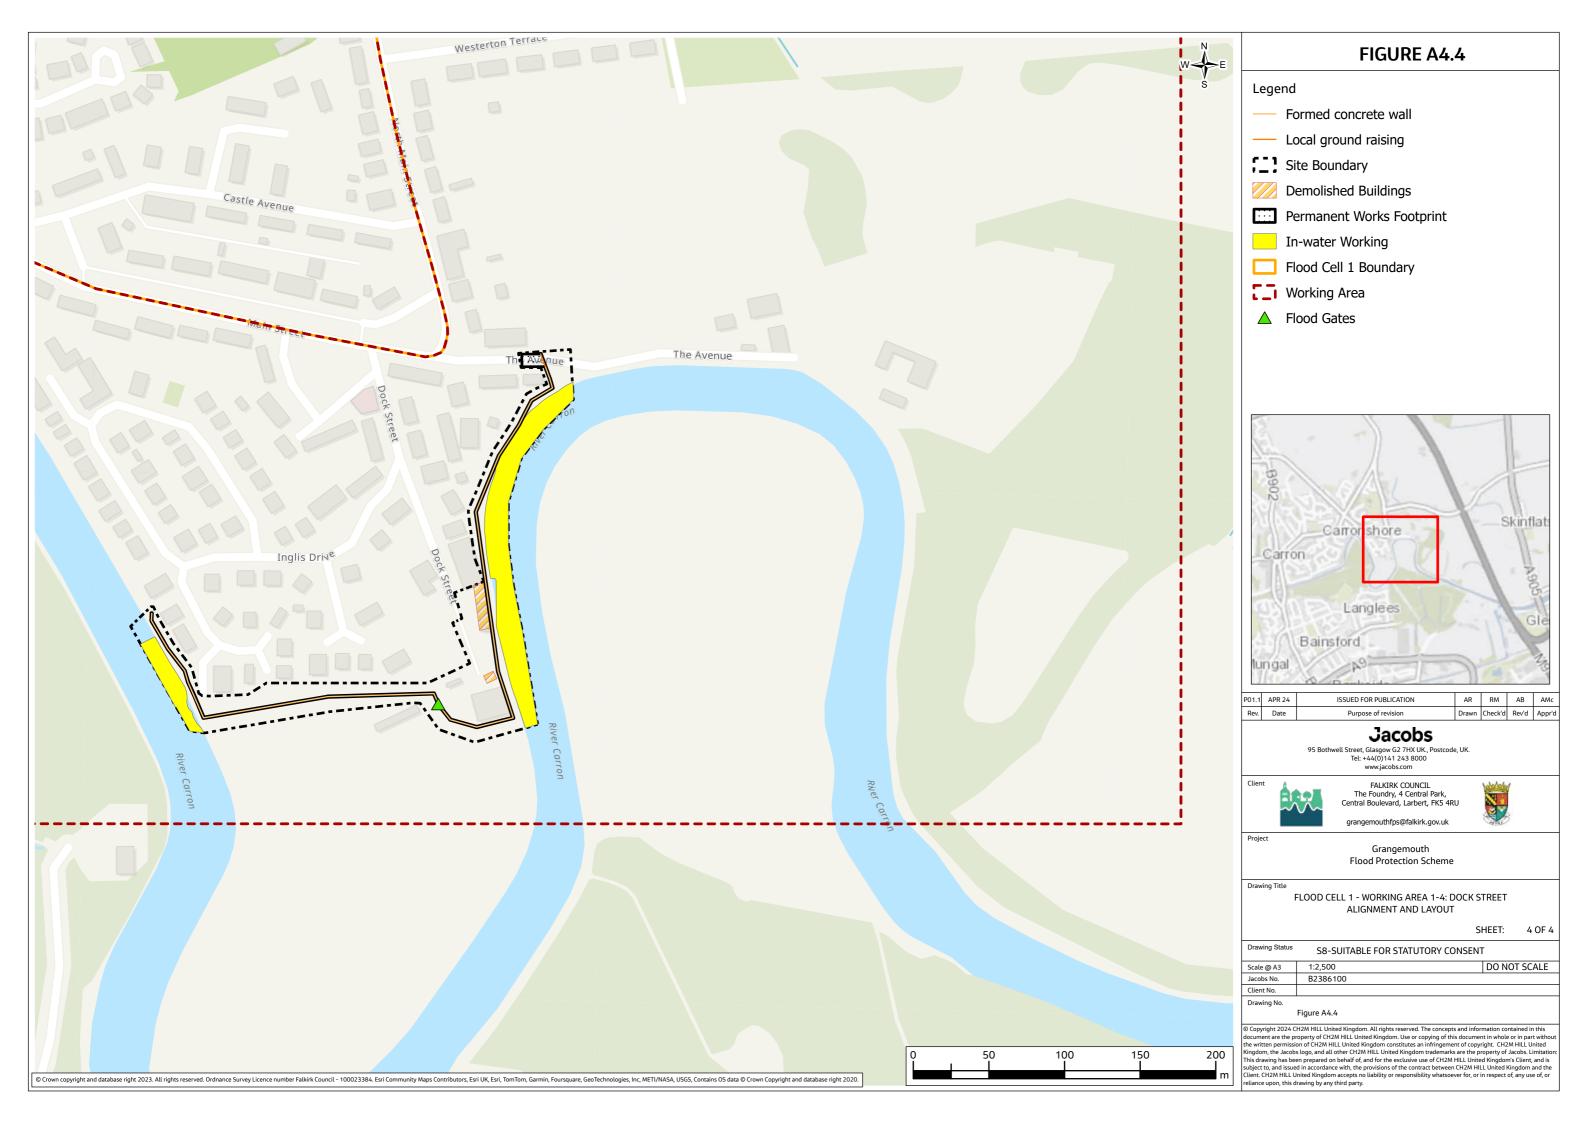

### Contents (links to appendix figures)

Figure A4.1: Working Area 1-1 / Stirling Road Figure A4.2: Working Area 1-2 / Carron Bridges Figure A4.3: Working Area 1-3 / Chapel Burn Figure A4.4: Working Area 1-4 / Dock Street Figure A4.5: Working Area 2-1 / Forth and Clyde Canal Lock Figure A4.6: Working Area 2-2 / Jarvie Plant/Rossco Properties Figure A4.7: Working Area 3-1 / Mouth of the River Carron Figure A4.8: Working Area 3-2 / West Coast of the Port Figure A4.9: Working Area 3-3 / West Gate to the Port Figure A4.10: Working Area 3-4 / East Gate to the Port Figure A4.11: Working Area 3-5 / Mouth of the Grange Burn Figure A4.12: Working Area 4-1 / Upstream of M9 Figure A4.13: Working Area 4-2 / Flood Relief Channel – Rannoch Park Figure A4.14: Working Area 4-3 / Flood Relief Channel – Inchyra Road Figure A4.15: Working Area 4-4 / Flood Relief Channel – Whole-flats Road Figure A4.16: Working Area 4-5 / Grange Burn – Zetland Park Figure A4.17: Working Area 4-6 / Grange Burn – Dalgrain to Bo'Ness Road Figure A4.18: Working Area 4-7 / Grange Burn – Grangeburn Road Figure A4.19: Working Area 4-8 / Grange Burn – Petroineos Figure A4.20: Working Area 4-9 / Grange Burn – Mouth of Grange Burn Figure A4.21: Working Area 5-1 / Smiddy Brae & Avondale Road Figure A4.22: Working Area 5-2 / Flare Road & Road 33 Figure A4.23: Working Area 5-3 / Grangemouth Road Figure A4.24: Working Area 5-4 / Mouth of the River Avon Figure A4.25: Working Area 6-1 / Beach Road Figure A4.26: Working Area 6-2 / Mouth of River Avon Figure A4.27: Working Area 6-3 Chemical Works at River Avon Figure A4.28: Working Area 6 -4 / Water Treatment Works