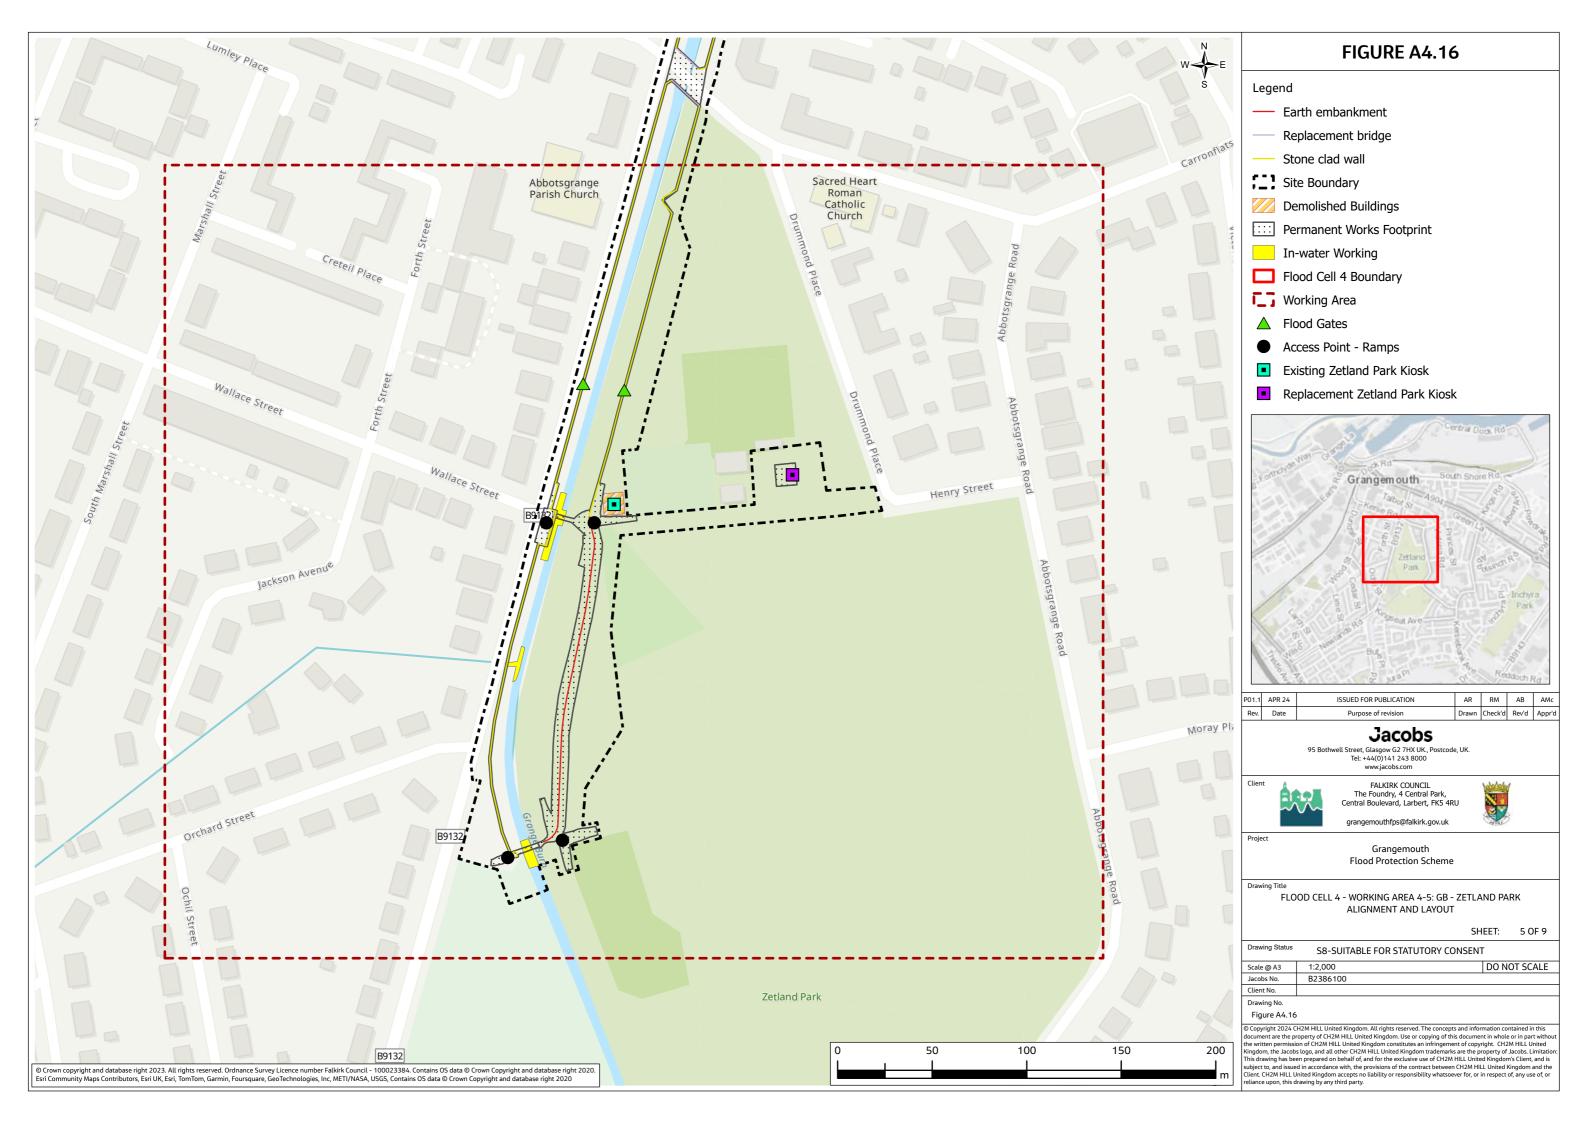

### Contents (links to appendix figures)

Figure A4.1: Working Area 1-1 / Stirling Road Figure A4.2: Working Area 1-2 / Carron Bridges Figure A4.3: Working Area 1-3 / Chapel Burn Figure A4.4: Working Area 1-4 / Dock Street Figure A4.5: Working Area 2-1 / Forth and Clyde Canal Lock Figure A4.6: Working Area 2-2 / Jarvie Plant/Rossco Properties Figure A4.7: Working Area 3-1 / Mouth of the River Carron Figure A4.8: Working Area 3-2 / West Coast of the Port Figure A4.9: Working Area 3-3 / West Gate to the Port Figure A4.10: Working Area 3-4 / East Gate to the Port Figure A4.11: Working Area 3-5 / Mouth of the Grange Burn Figure A4.12: Working Area 4-1 / Upstream of M9 Figure A4.13: Working Area 4-2 / Flood Relief Channel – Rannoch Park Figure A4.14: Working Area 4-3 / Flood Relief Channel – Inchyra Road Figure A4.15: Working Area 4-4 / Flood Relief Channel – Whole-flats Road Figure A4.16: Working Area 4-5 / Grange Burn – Zetland Park Figure A4.17: Working Area 4-6 / Grange Burn – Dalgrain to Bo'Ness Road Figure A4.18: Working Area 4-7 / Grange Burn – Grangeburn Road Figure A4.19: Working Area 4-8 / Grange Burn – Petroineos Figure A4.20: Working Area 4-9 / Grange Burn – Mouth of Grange Burn Figure A4.21: Working Area 5-1 / Smiddy Brae & Avondale Road Figure A4.22: Working Area 5-2 / Flare Road & Road 33 Figure A4.23: Working Area 5-3 / Grangemouth Road Figure A4.24: Working Area 5-4 / Mouth of the River Avon Figure A4.25: Working Area 6-1 / Beach Road Figure A4.26: Working Area 6-2 / Mouth of River Avon Figure A4.27: Working Area 6-3 Chemical Works at River Avon Figure A4.28: Working Area 6 -4 / Water Treatment Works